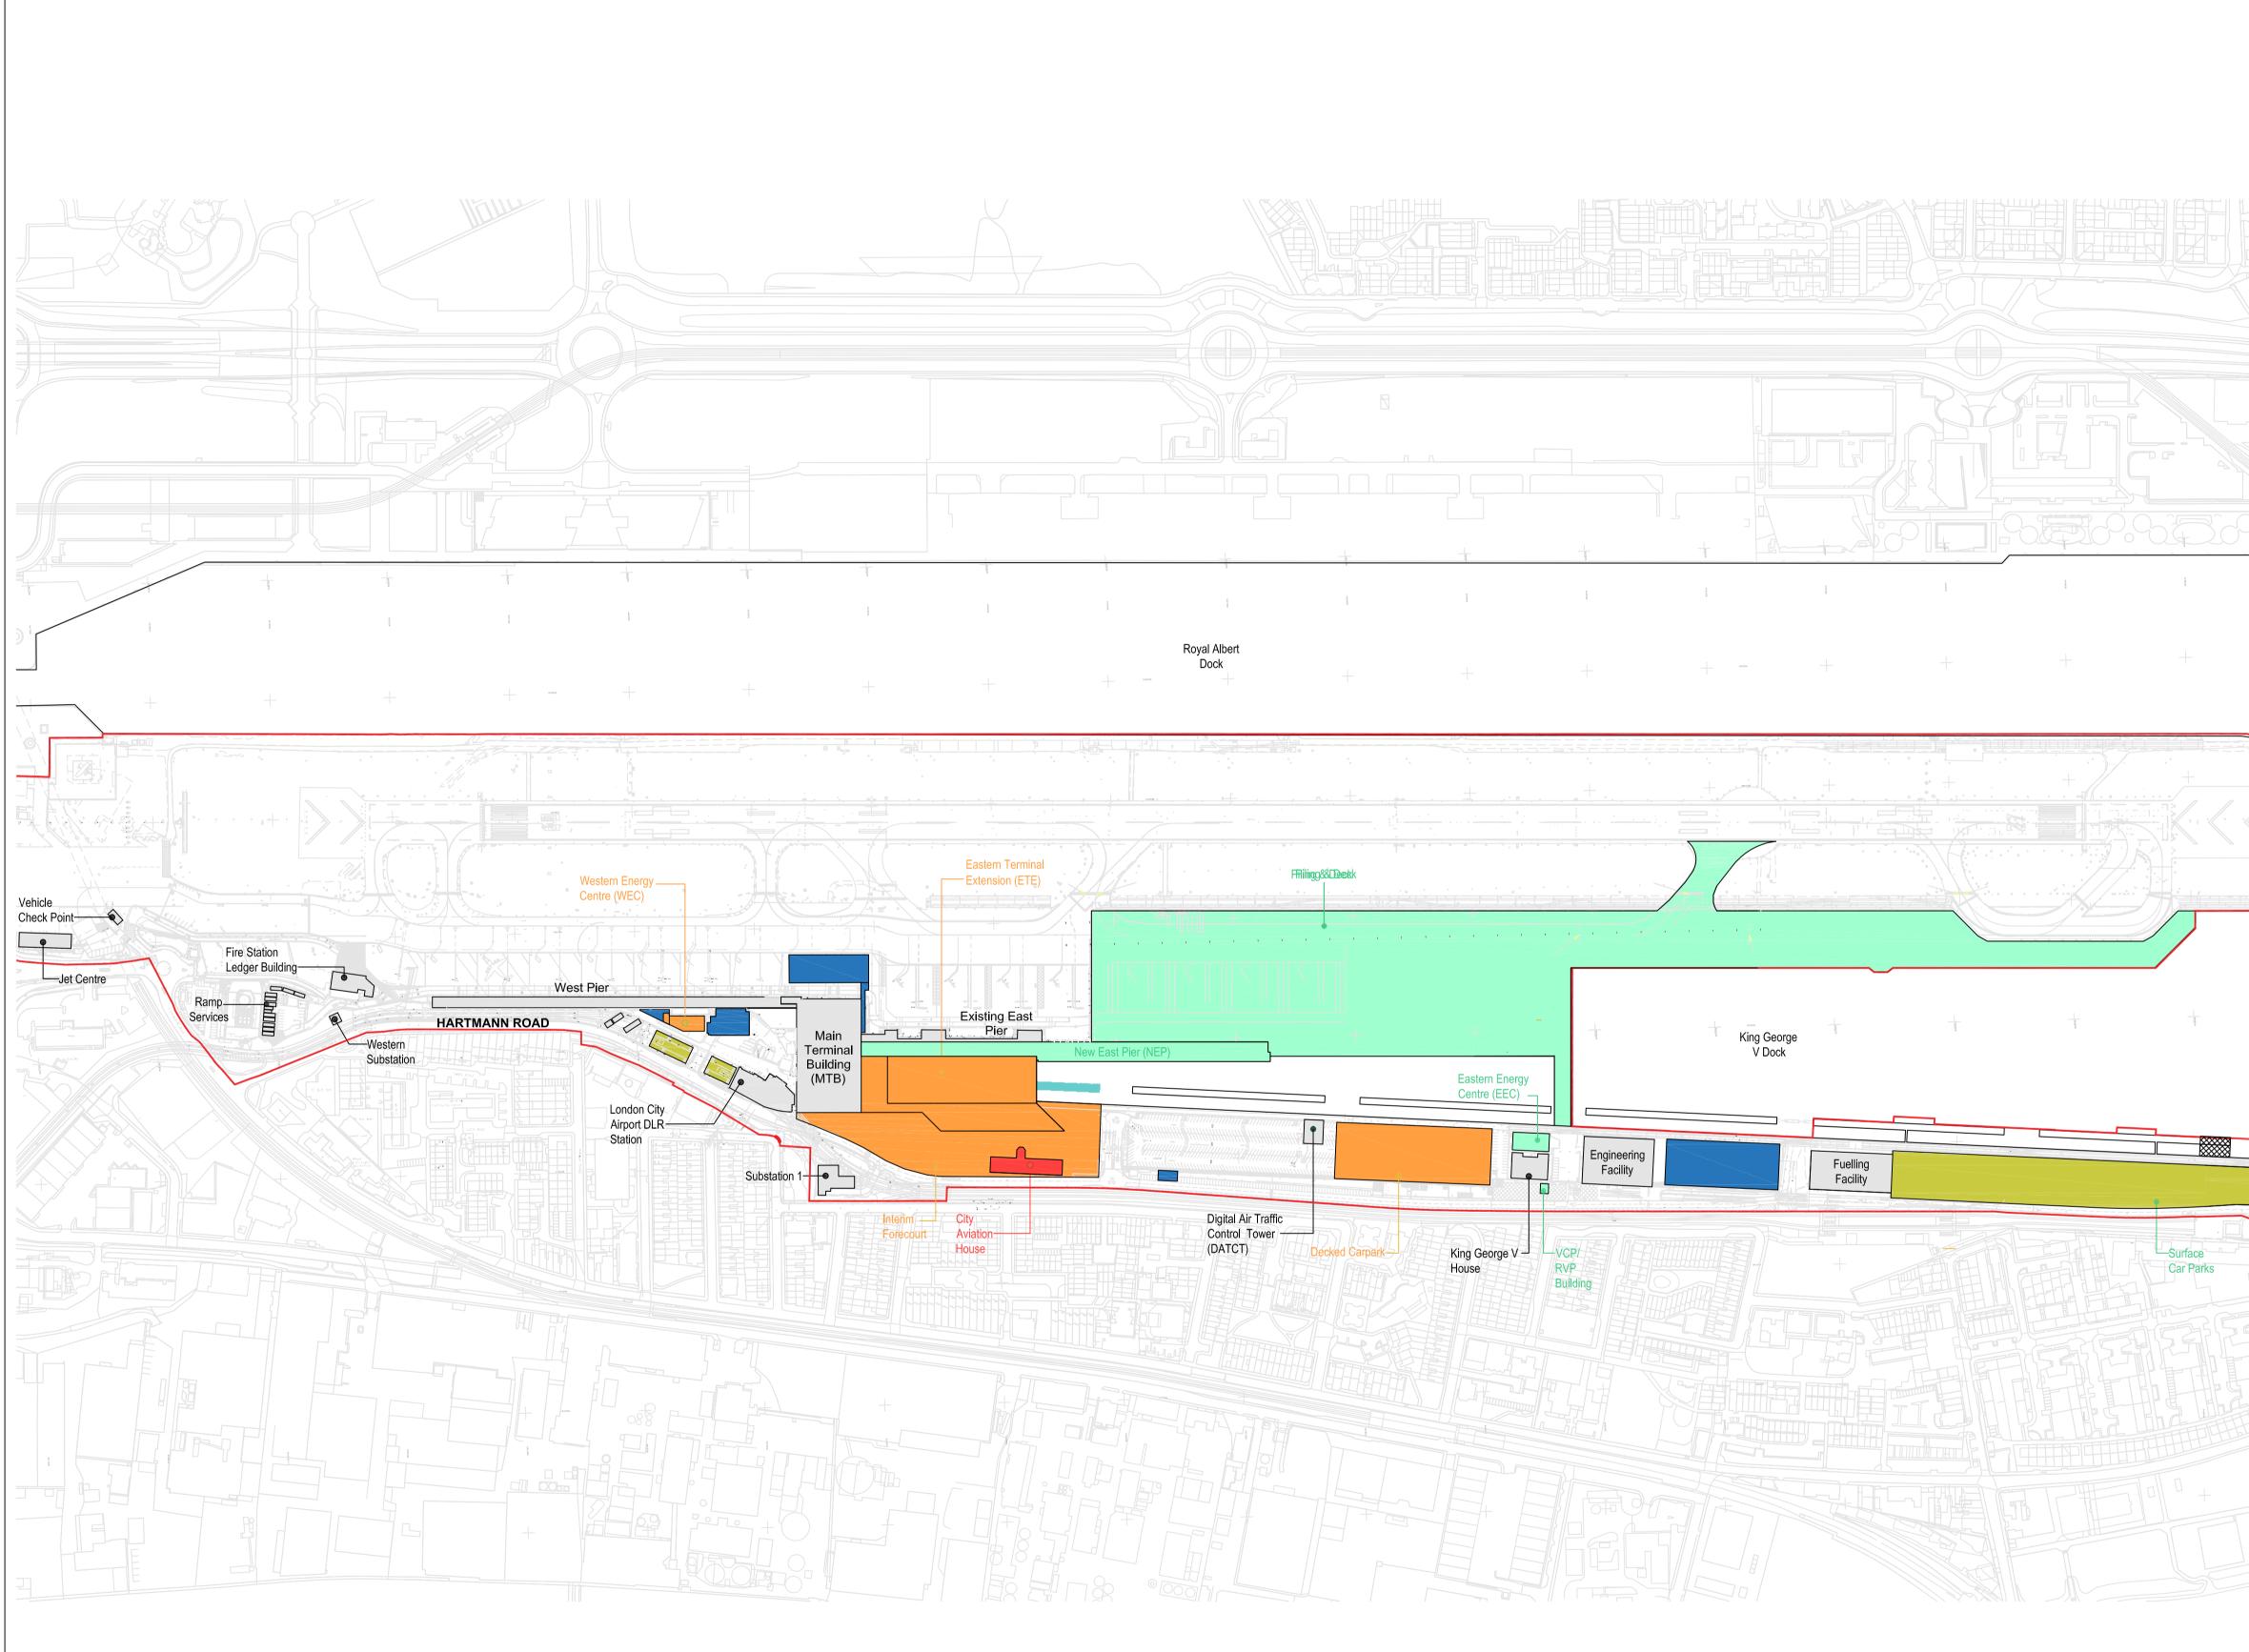

## Pell Frischmann

City Airport Development Programme (CADP1) S73 Application

Volume 2: Appendices Appendix 6.1 Construction Phase Drawings December 2022

4 Sitewide Indicative Construction Phasing - Year 4

\_\_\_\_\_\_ LA13013

Any reproduction of Ordnance Survey map work illustrated on this drawing is covered by licence (No. SR151580) issued by the Director General, Ordnance Survey and allows Pascall+Watson Limited ("The Licensee") to copy Ordnance Survey material for their business use The signed control copy of this drawing is held at the offices of Pascall+Watson Limited. - All information shown outside the Proposal Boundary is for illustrative purposes only. - Internal layouts are for illustrative purposes only. - Base building survey information by LCY and MSA Legend Existing Facilities CADP Under Construction CADP Temporary Facilities (see Drawing Set 5 - Facilitating Works) Completed CADP Works CADP Demolition Indicative Construction Compound & Laydown Indicative Temporary Barge Berths & Crane Platforms ----- Application Boundary Aircraft Noise Barrier SCALE BAR Ν

Client LONDON CITY AIRPORT

Project Name CITY AIRPORT DEVELOPMENT PROGRAMME

CADP Site Wide

Indincative Construction Phasing Year 4

| Discipline<br>Architecture                      |               |      |            |                             |              | Purpose of Issue<br>For Approval |      |        |  |
|-------------------------------------------------|---------------|------|------------|-----------------------------|--------------|----------------------------------|------|--------|--|
| Drawing Originator<br>Pascall+Watson architects |               |      |            | Originators Job No.<br>5077 |              |                                  |      |        |  |
| Checked By                                      | Checked date  |      | Drawn E    | By                          |              | Drawn Date                       |      |        |  |
| MN                                              | 07/08/19      |      | JA         |                             |              | 07/08/19                         |      |        |  |
| Approved By                                     | Approval Date |      | Scale @ A1 |                             |              |                                  |      |        |  |
| MN                                              | 07/08/19      |      | 1 : 3000   |                             |              |                                  |      |        |  |
| Building Grid Reference<br>CADP                 |               |      |            |                             |              |                                  |      |        |  |
| Proj.Code Orig. Disc                            | . Zone Level  | Tile | Туре       | Subtype                     | Drg. Series/ | ′N0.                             | Rev. | Status |  |
| A400PAW A                                       | 14 XXX        | XX   | DR         | GA                          | 900-0        | )04                              | G    | S3     |  |