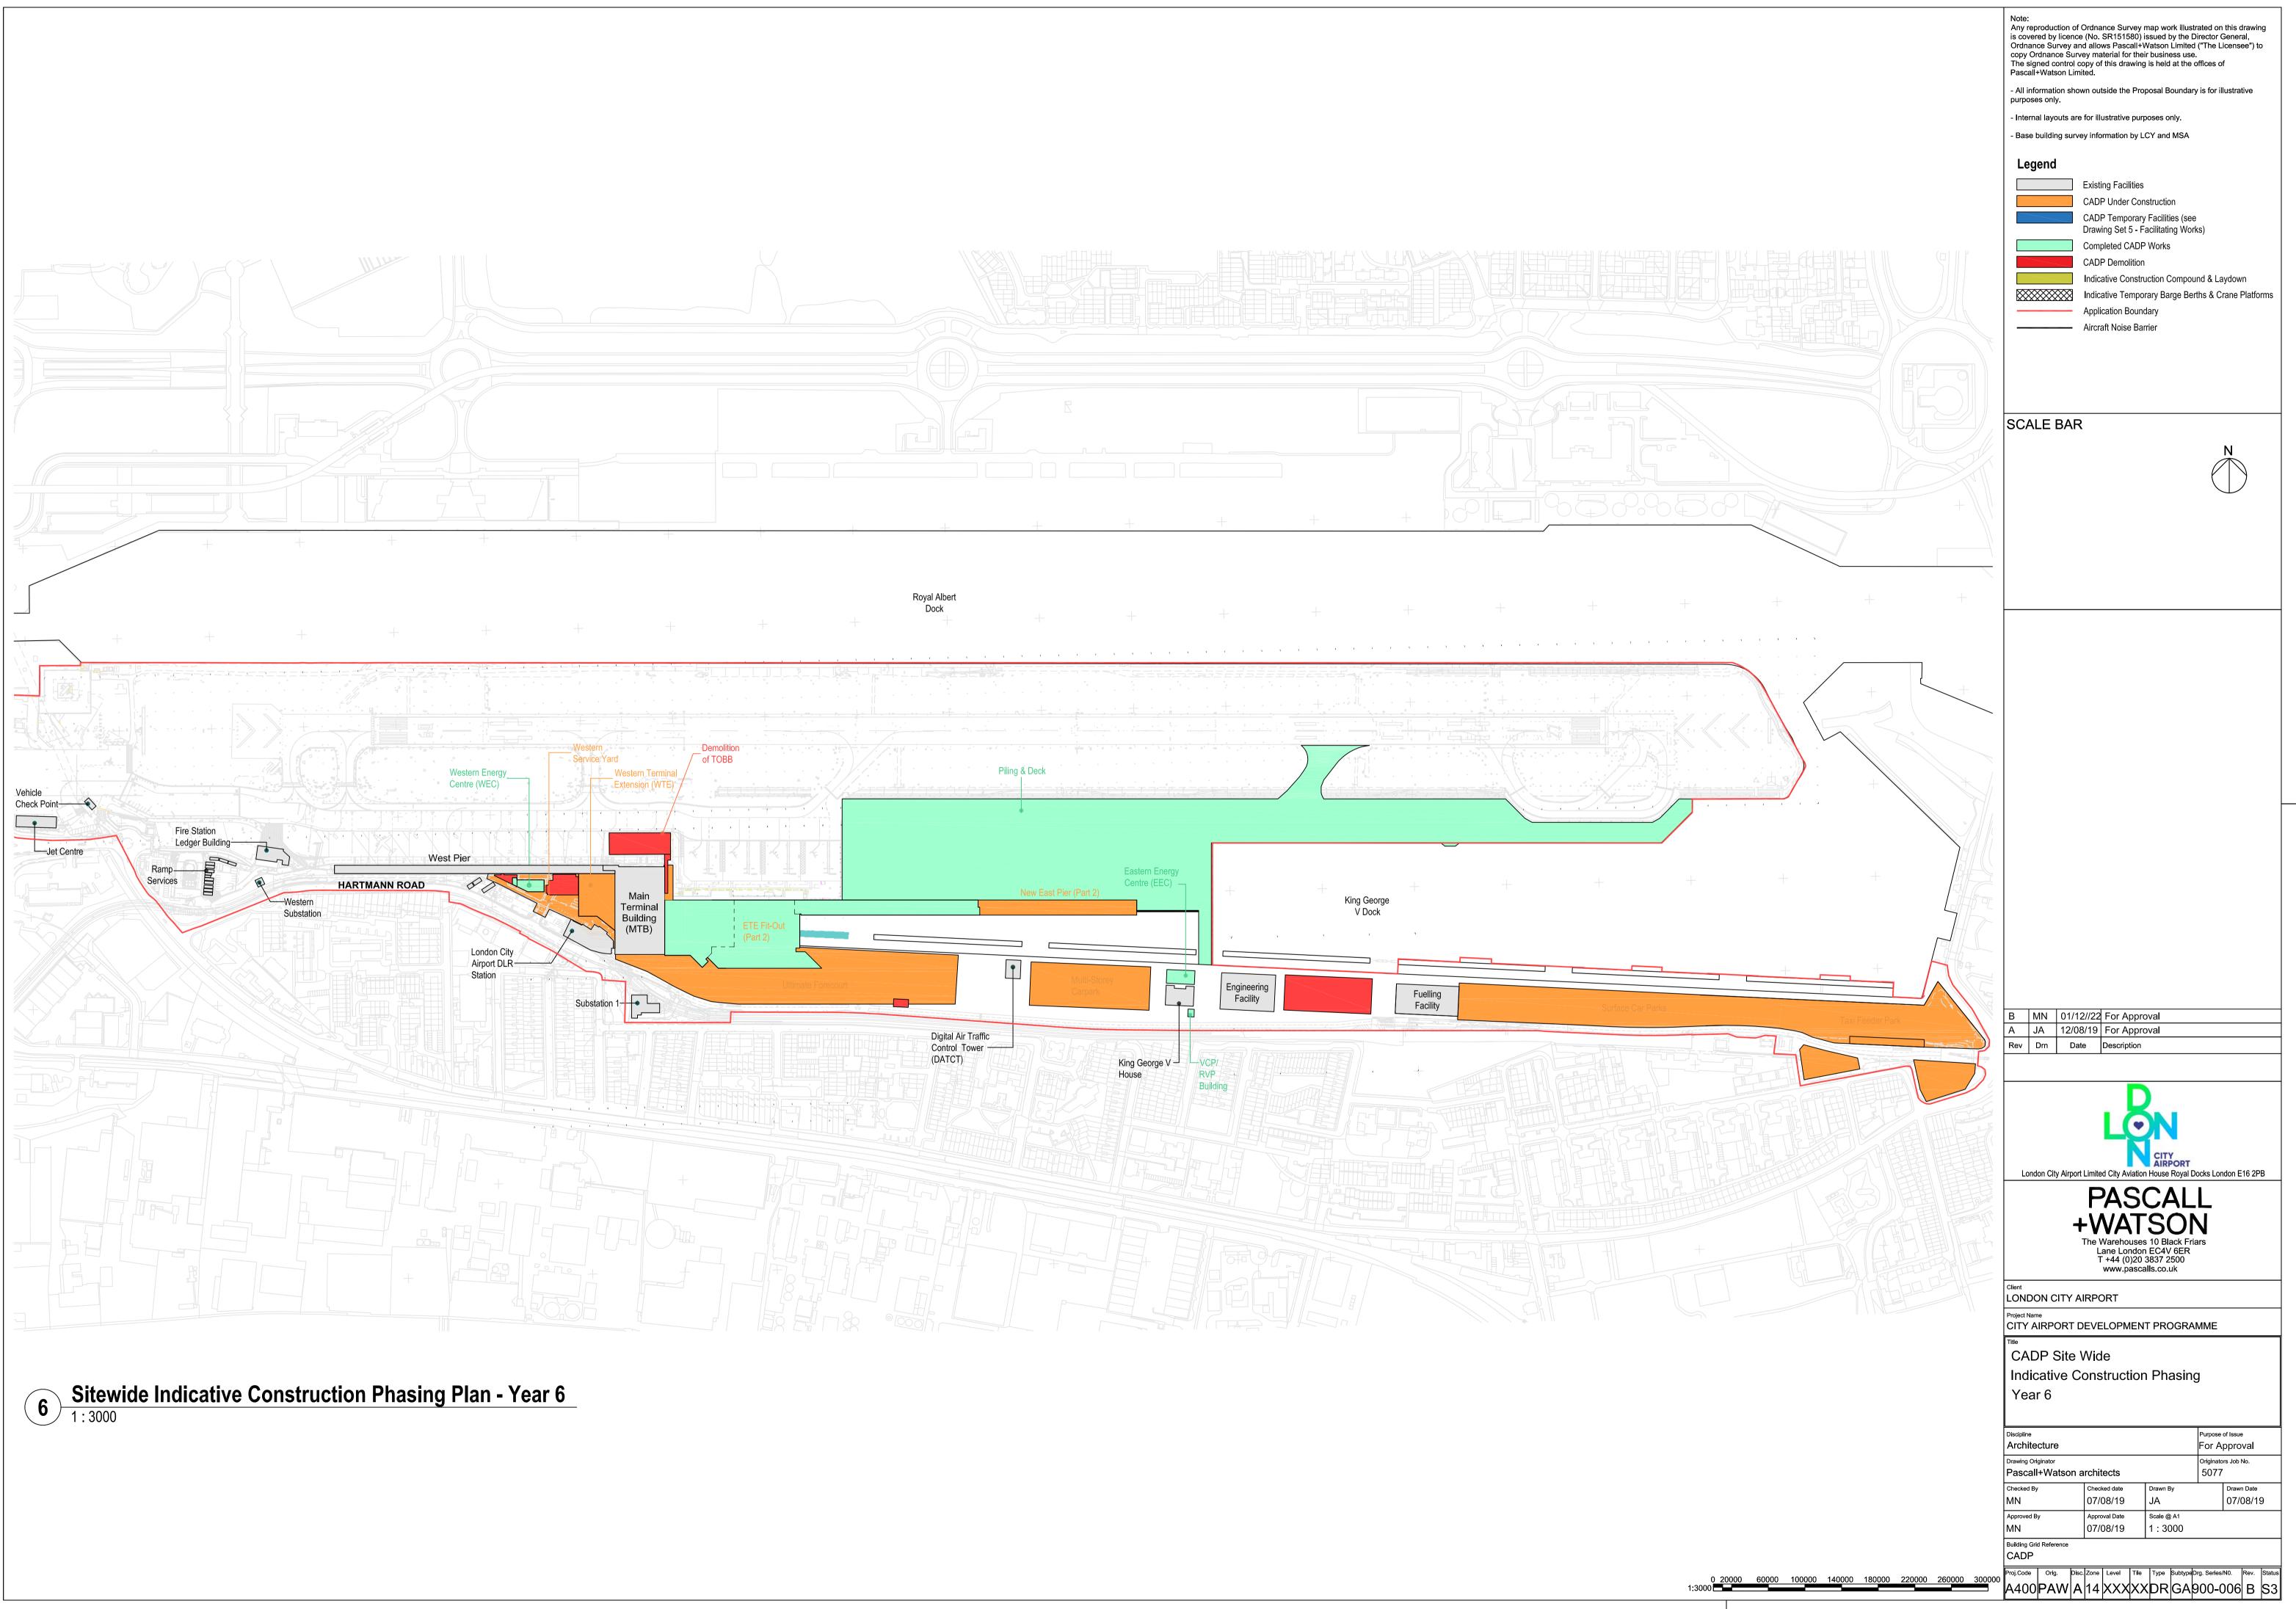

## Pell Frischmann

City Airport Development Programme (CADP1) S73 Application

Volume 2: Appendices Appendix 6.1 Construction Phase Drawings December 2022

4 Sitewide Indicative Construction Phasing - Year 4

\_\_\_\_\_\_ LA13013

Any reproduction of Ordnance Survey map work illustrated on this drawing is covered by licence (No. SR151580) issued by the Director General, Ordnance Survey and allows Pascall+Watson Limited ("The Licensee") to copy Ordnance Survey material for their business use The signed control copy of this drawing is held at the offices of Pascall+Watson Limited. - All information shown outside the Proposal Boundary is for illustrative purposes only. - Internal layouts are for illustrative purposes only. - Base building survey information by LCY and MSA Legend Existing Facilities CADP Under Construction CADP Temporary Facilities (see Drawing Set 5 - Facilitating Works) Completed CADP Works CADP Demolition Indicative Construction Compound & Laydown Indicative Temporary Barge Berths & Crane Platforms ----- Application Boundary Aircraft Noise Barrier SCALE BAR Ν

Client LONDON CITY AIRPORT

Project Name CITY AIRPORT DEVELOPMENT PROGRAMME

CADP Site Wide

Indincative Construction Phasing Year 4

| Discipline<br>Architecture                      |               |      |            |                             |              | Purpose of Issue<br>For Approval |      |        |  |
|-------------------------------------------------|---------------|------|------------|-----------------------------|--------------|----------------------------------|------|--------|--|
| Drawing Originator<br>Pascall+Watson architects |               |      |            | Originators Job No.<br>5077 |              |                                  |      |        |  |
| Checked By                                      | Checked date  |      | Drawn E    | By                          |              | Drawn Date                       |      |        |  |
| MN                                              | 07/08/19      |      | JA         |                             |              | 07/08/19                         |      |        |  |
| Approved By                                     | Approval Date |      | Scale @ A1 |                             |              |                                  |      |        |  |
| MN                                              | 07/08/19      |      | 1 : 3000   |                             |              |                                  |      |        |  |
| Building Grid Reference<br>CADP                 |               |      |            |                             |              |                                  |      |        |  |
| Proj.Code Orig. Disc                            | . Zone Level  | Tile | Туре       | Subtype                     | Drg. Series/ | ′N0.                             | Rev. | Status |  |
| A400PAW A                                       | 14 XXX        | XX   | DR         | GA                          | 900-0        | )04                              | G    | S3     |  |