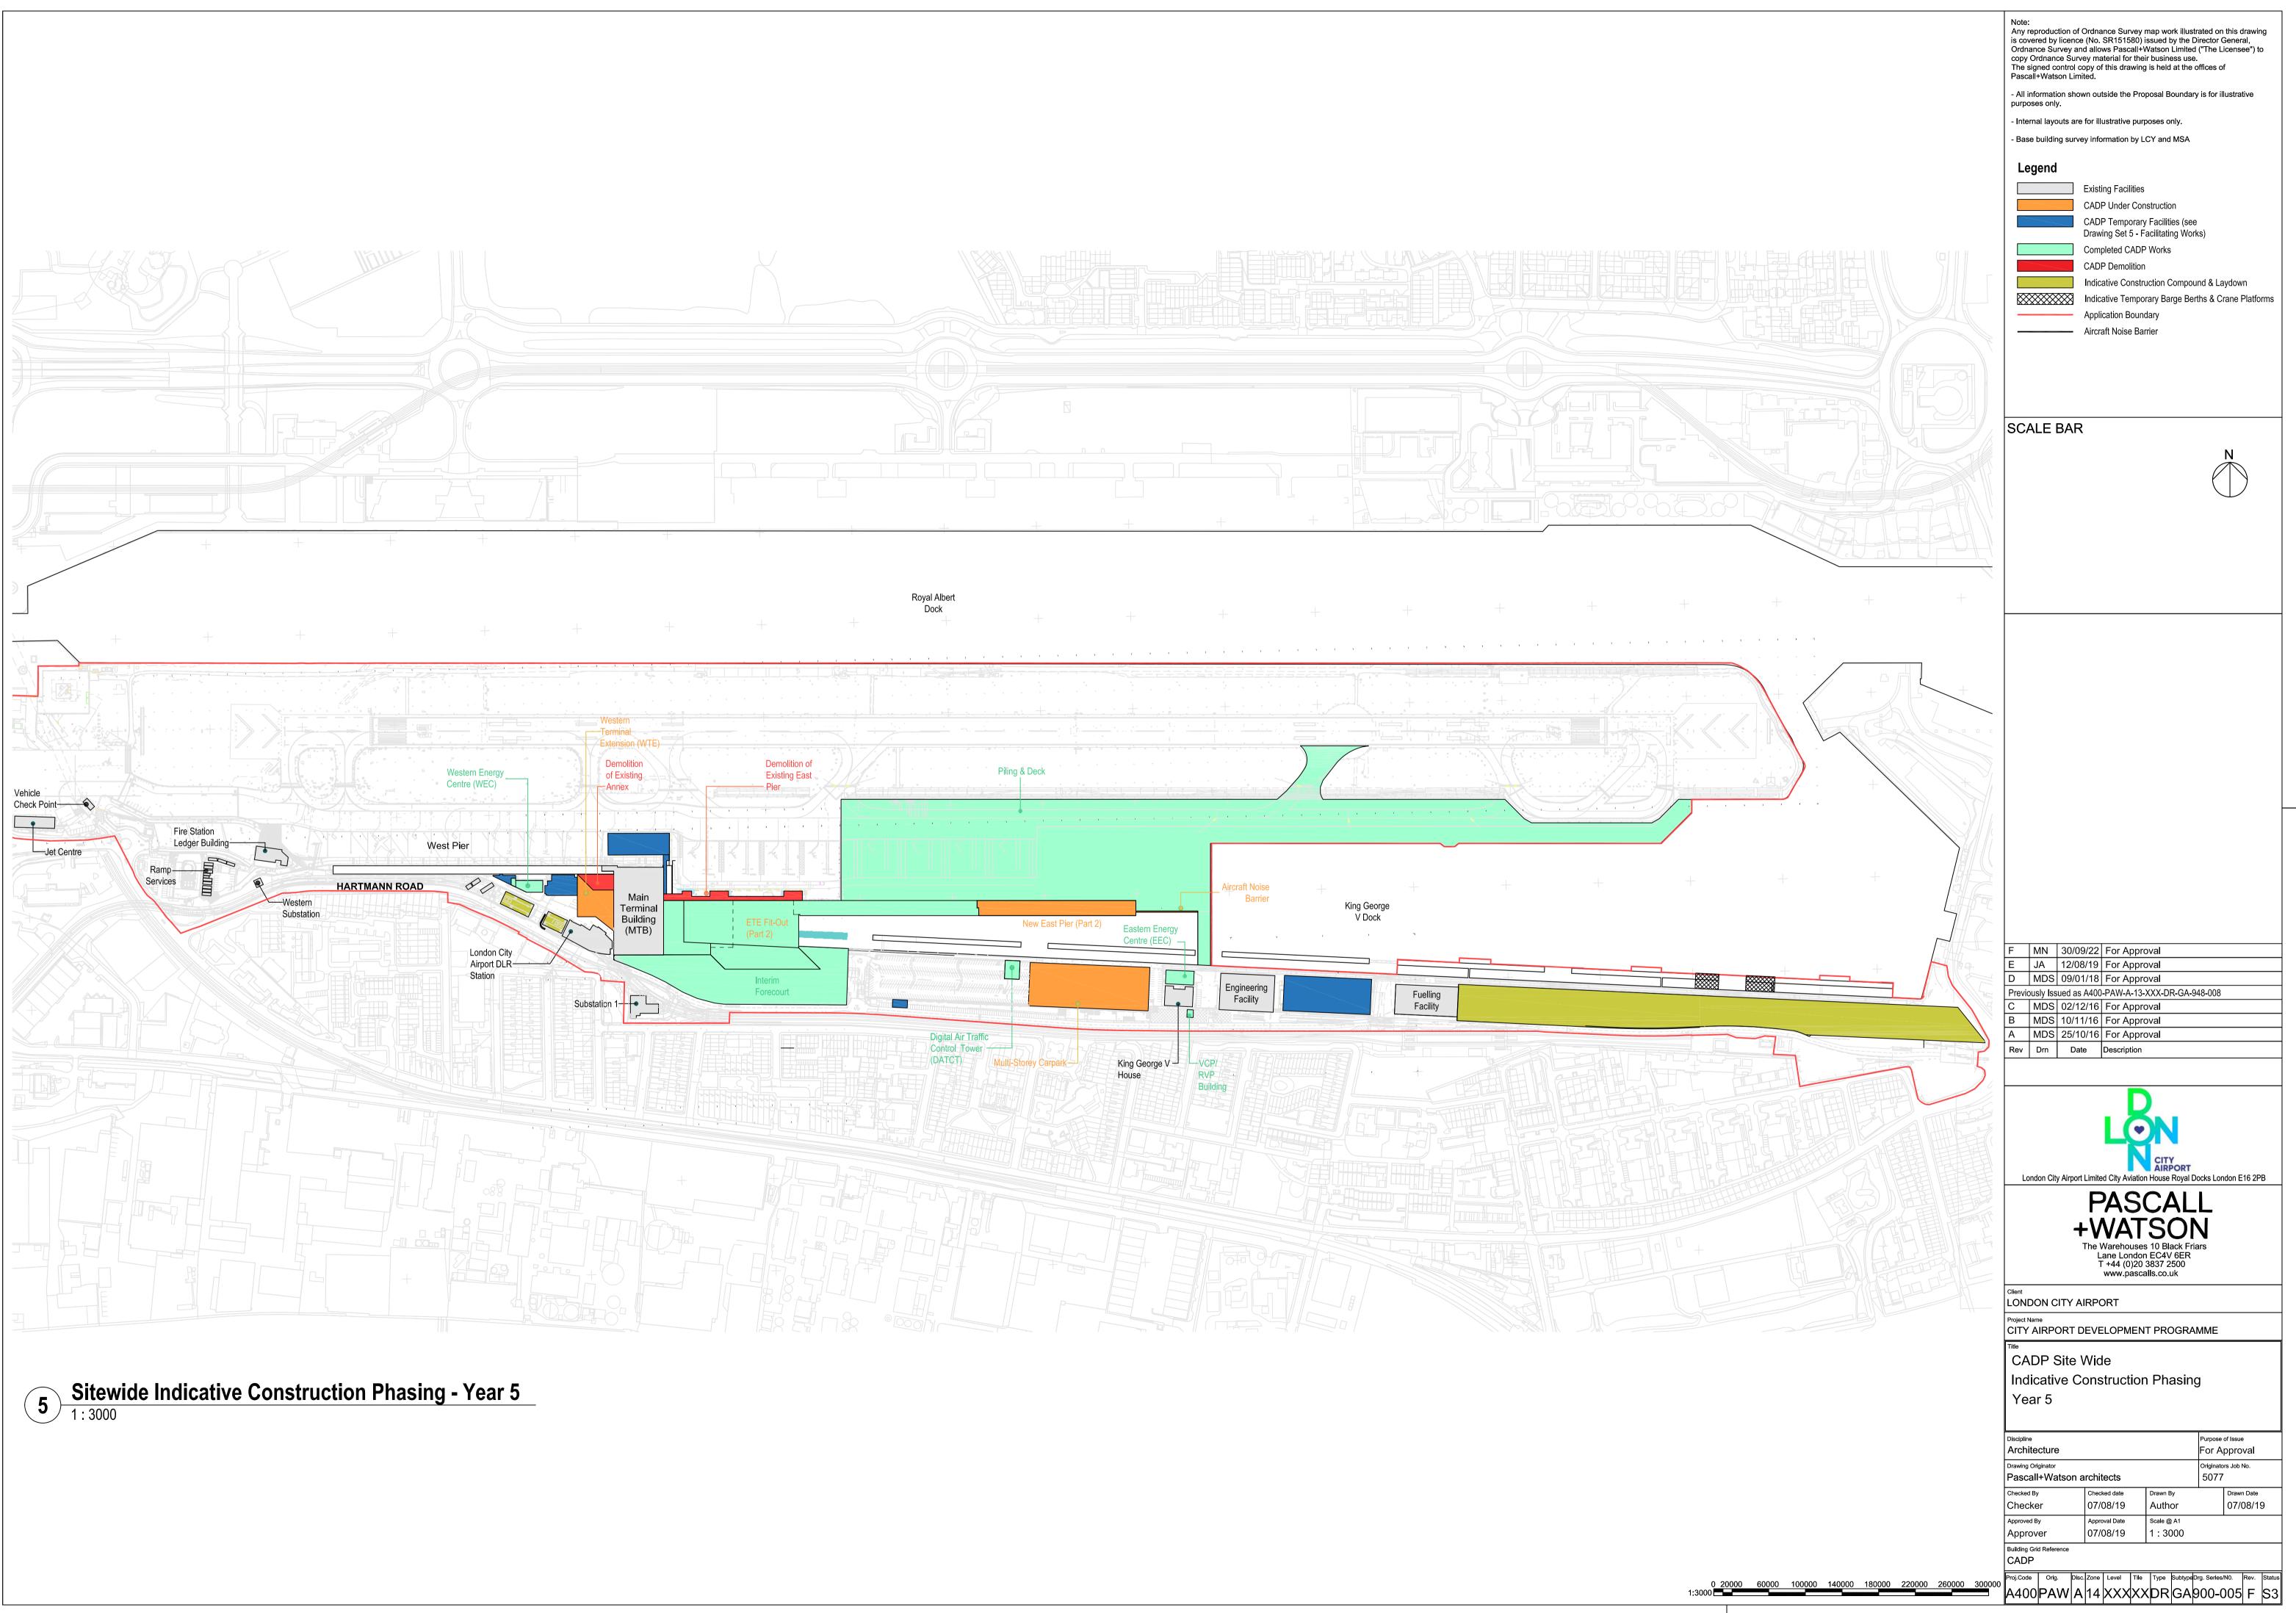

## Pell Frischmann

City Airport Development Programme (CADP1) S73 Application

Volume 2: Appendices Appendix 6.1 Construction Phase Drawings December 2022

4 Sitewide Indicative Construction Phasing - Year 4

\_\_\_\_\_\_ LA13013

Any reproduction of Ordnance Survey map work illustrated on this drawing is covered by licence (No. SR151580) issued by the Director General, Ordnance Survey and allows Pascall+Watson Limited ("The Licensee") to copy Ordnance Survey material for their business use The signed control copy of this drawing is held at the offices of Pascall+Watson Limited. - All information shown outside the Proposal Boundary is for illustrative purposes only. - Internal layouts are for illustrative purposes only. - Base building survey information by LCY and MSA Legend Existing Facilities CADP Under Construction CADP Temporary Facilities (see Drawing Set 5 - Facilitating Works) Completed CADP Works CADP Demolition Indicative Construction Compound & Laydown Indicative Temporary Barge Berths & Crane Platforms ----- Application Boundary Aircraft Noise Barrier SCALE BAR Ν

Client LONDON CITY AIRPORT

Project Name CITY AIRPORT DEVELOPMENT PROGRAMME

CADP Site Wide

Indincative Construction Phasing Year 4

| Discipline<br>Architecture                      |               |      |            |                             |              | Purpose of Issue<br>For Approval |      |        |  |
|-------------------------------------------------|---------------|------|------------|-----------------------------|--------------|----------------------------------|------|--------|--|
| Drawing Originator<br>Pascall+Watson architects |               |      |            | Originators Job No.<br>5077 |              |                                  |      |        |  |
| Checked By                                      | Checked date  |      | Drawn E    | By                          |              | Drawn Date                       |      |        |  |
| MN                                              | 07/08/19      |      | JA         |                             |              | 07/08/19                         |      |        |  |
| Approved By                                     | Approval Date |      | Scale @ A1 |                             |              |                                  |      |        |  |
| MN                                              | 07/08/19      |      | 1 : 3000   |                             |              |                                  |      |        |  |
| Building Grid Reference<br>CADP                 |               |      |            |                             |              |                                  |      |        |  |
| Proj.Code Orig. Disc                            | . Zone Level  | Tile | Туре       | Subtype                     | Drg. Series/ | ′N0.                             | Rev. | Status |  |
| A400PAW A                                       | 14 XXX        | XX   | DR         | GA                          | 900-0        | )04                              | G    | S3     |  |