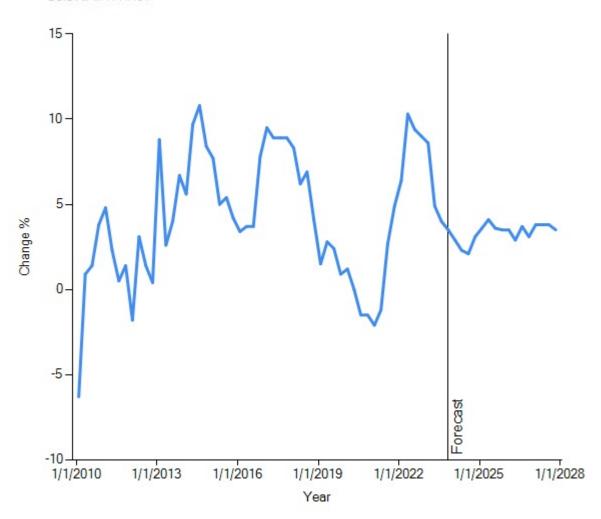

# Appendix CCR1 BCIS All-In Tender Price Index (Q1 2010 – Q4 2027)

### BCIS All-in TPI #101 BCIS All-in TPI

|         |       |                   | Percentage ( | change     |          |
|---------|-------|-------------------|--------------|------------|----------|
| Date    | Index | Equivalent sample | On year      | On quarter | On month |
| 1Q 2010 | 209   | 63                | -6.3%        | -1.4%      |          |
| 2Q 2010 | 218   | 45                | 0.9%         | 4.3%       |          |
| 3Q 2010 | 219   | 42                | 1.4%         | 0.5%       |          |
| 4Q 2010 | 220   | 49                | 3.8%         | 0.5%       |          |
| 1Q 2011 | 219   | 45                | 4.8%         | -0.5%      |          |
| 2Q 2011 | 223   | 33                | 2.3%         | 1.8%       |          |
| 3Q 2011 | 220   | 33                | 0.5%         | -1.3%      |          |
| 4Q 2011 | 223   | 38                | 1.4%         | 1.4%       |          |
| 1Q 2012 | 215   | 42                | -1.8%        | -3.6%      |          |
| 2Q 2012 | 230   | 30                | 3.1%         | 7.0%       |          |
| 3Q 2012 | 223   | 33                | 1.4%         | -3.0%      |          |
| 4Q 2012 | 224   | 36                | 0.4%         | 0.4%       |          |
| 1Q 2013 | 234   | 36                | 8.8%         | 4.5%       |          |
| 2Q 2013 | 236   | 31                | 2.6%         | 0.9%       |          |
| 3Q 2013 | 232   | 32                | 4.0%         | -1.7%      |          |
| 4Q 2013 | 239   | 37                | 6.7%         | 3.0%       |          |
| 1Q 2014 | 247   | 37                | 5.6%         | 3.3%       |          |
| 2Q 2014 | 259   | 39                | 9.7%         | 4.9%       |          |
| 3Q 2014 | 257   | 32                | 10.8%        | -0.8%      |          |
| 4Q 2014 | 259   | 31                | 8.4%         | 0.8%       |          |

|         |       |                   | Percentage ( | change     |          |
|---------|-------|-------------------|--------------|------------|----------|
| Date    | Index | Equivalent sample | On year      | On quarter | On month |
| 1Q 2015 | 266   | 134               | 7.7%         | 2.7%       |          |
| 2Q 2015 | 272   | 125               | 5.0%         | 2.3%       |          |
| 3Q 2015 | 271   | 125               | 5.4%         | -0.4%      |          |
| 4Q 2015 | 270   | 120               | 4.2%         | -0.4%      |          |
| 1Q 2016 | 275   | 121               | 3.4%         | 1.9%       |          |
| 2Q 2016 | 282   | 122               | 3.7%         | 2.5%       |          |
| 3Q 2016 | 281   | 125               | 3.7%         | -0.4%      |          |
| 4Q 2016 | 291   | 123               | 7.8%         | 3.6%       |          |
| 1Q 2017 | 301   | 122               | 9.5%         | 3.4%       |          |
| 2Q 2017 | 307   | 117               | 8.9%         | 2.0%       |          |
| 3Q 2017 | 306   | 112               | 8.9%         | -0.3%      |          |
| 4Q 2017 | 317   | 106               | 8.9%         | 3.6%       |          |
| 1Q 2018 | 326   | 98                | 8.3%         | 2.8%       |          |
| 2Q 2018 | 326   | 94                | 6.2%         | 0.0%       |          |
| 3Q 2018 | 327   | 90                | 6.9%         | 0.3%       |          |
| 4Q 2018 | 330   | 85                | 4.1%         | 0.9%       |          |
| 1Q 2019 | 331   | 74                | 1.5%         | 0.3%       |          |
| 2Q 2019 | 335   | 66                | 2.8%         | 1.2%       |          |
| 3Q 2019 | 335   | 62                | 2.4%         | 0.0%       |          |
| 4Q 2019 | 333   | 56                | 0.9%         | -0.6%      |          |
| 1Q 2020 | 335   | Provisional       | 1.2%         | 0.6%       |          |

|         |       | Percentage change |         |            |          |  |
|---------|-------|-------------------|---------|------------|----------|--|
| Date    | Index | Equivalent sample | On year | On quarter | On month |  |
| 2Q 2020 | 335   | Provisional       | 0.0%    | 0.0%       |          |  |
| 3Q 2020 | 330   | Provisional       | -1.5%   | -1.5%      |          |  |
| 4Q 2020 | 328   | Provisional       | -1.5%   | -0.6%      |          |  |
| 1Q 2021 | 328   | Provisional       | -2.1%   | 0.0%       |          |  |
| 2Q 2021 | 331   | Provisional       | -1.2%   | 0.9%       |          |  |
| 3Q 2021 | 339   | Provisional       | 2.7%    | 2.4%       |          |  |
| 4Q 2021 | 344   | Provisional       | 4.9%    | 1.5%       |          |  |
| 1Q 2022 | 349   | Provisional       | 6.4%    | 1.5%       |          |  |
| 2Q 2022 | 365   | Provisional       | 10.3%   | 4.6%       |          |  |
| 3Q 2022 | 371   | Provisional       | 9.4%    | 1.6%       |          |  |
| 4Q 2022 | 375   | Provisional       | 9.0%    | 1.1%       |          |  |
| 1Q 2023 | 379   | Provisional       | 8.6%    | 1.1%       |          |  |
| 2Q 2023 | 383   | Provisional       | 4.9%    | 1.1%       |          |  |
| 3Q 2023 | 386   | Provisional       | 4.0%    | 0.8%       |          |  |
| 4Q 2023 | 388   | Forecast          | 3.5%    | 0.5%       |          |  |
| 1Q 2024 | 390   | Forecast          | 2.9%    | 0.5%       |          |  |
| 2Q 2024 | 392   | Forecast          | 2.3%    | 0.5%       |          |  |
| 3Q 2024 | 394   | Forecast          | 2.1%    | 0.5%       |          |  |
| 4Q 2024 | 400   | Forecast          | 3.1%    | 1.5%       |          |  |
| 1Q 2025 | 404   | Forecast          | 3.6%    | 1.0%       |          |  |
| 2Q 2025 | 408   | Forecast          | 4.1%    | 1.0%       |          |  |

|         |       |                   | Percentage of | change     |          |
|---------|-------|-------------------|---------------|------------|----------|
| Date    | Index | Equivalent sample | On year       | On quarter | On month |
| 3Q 2025 | 408   | Forecast          | 3.6%          | 0.0%       |          |
| 4Q 2025 | 414   | Forecast          | 3.5%          | 1.5%       |          |
| 1Q 2026 | 418   | Forecast          | 3.5%          | 1.0%       |          |
| 2Q 2026 | 420   | Forecast          | 2.9%          | 0.5%       |          |
| 3Q 2026 | 423   | Forecast          | 3.7%          | 0.7%       |          |
| 4Q 2026 | 427   | Forecast          | 3.1%          | 0.9%       |          |
| 1Q 2027 | 434   | Forecast          | 3.8%          | 1.6%       |          |
| 2Q 2027 | 436   | Forecast          | 3.8%          | 0.5%       |          |
| 3Q 2027 | 439   | Forecast          | 3.8%          | 0.7%       |          |
| 4Q 2027 | 442   | Forecast          | 3.5%          | 0.7%       |          |

Index value over time

Percentage change over time Percentage change: Year on year