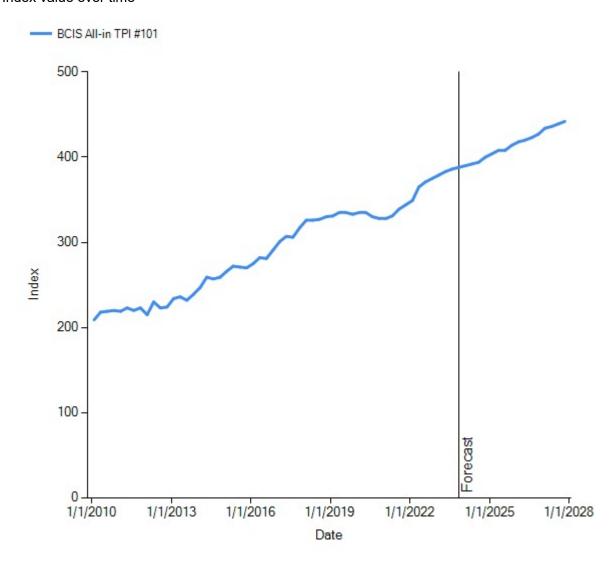

# Appendix CCR1 BCIS All-In Tender Price Index (Q1 2010 – Q4 2027)

### BCIS All-in TPI #101 BCIS All-in TPI

|         |       |                   | Percentage ( | change     |          |
|---------|-------|-------------------|--------------|------------|----------|
| Date    | Index | Equivalent sample | On year      | On quarter | On month |
| 1Q 2010 | 209   | 63                | -6.3%        | -1.4%      |          |
| 2Q 2010 | 218   | 45                | 0.9%         | 4.3%       |          |
| 3Q 2010 | 219   | 42                | 1.4%         | 0.5%       |          |
| 4Q 2010 | 220   | 49                | 3.8%         | 0.5%       |          |
| 1Q 2011 | 219   | 45                | 4.8%         | -0.5%      |          |
| 2Q 2011 | 223   | 33                | 2.3%         | 1.8%       |          |
| 3Q 2011 | 220   | 33                | 0.5%         | -1.3%      |          |
| 4Q 2011 | 223   | 38                | 1.4%         | 1.4%       |          |
| 1Q 2012 | 215   | 42                | -1.8%        | -3.6%      |          |
| 2Q 2012 | 230   | 30                | 3.1%         | 7.0%       |          |
| 3Q 2012 | 223   | 33                | 1.4%         | -3.0%      |          |
| 4Q 2012 | 224   | 36                | 0.4%         | 0.4%       |          |
| 1Q 2013 | 234   | 36                | 8.8%         | 4.5%       |          |
| 2Q 2013 | 236   | 31                | 2.6%         | 0.9%       |          |
| 3Q 2013 | 232   | 32                | 4.0%         | -1.7%      |          |
| 4Q 2013 | 239   | 37                | 6.7%         | 3.0%       |          |
| 1Q 2014 | 247   | 37                | 5.6%         | 3.3%       |          |
| 2Q 2014 | 259   | 39                | 9.7%         | 4.9%       |          |
| 3Q 2014 | 257   | 32                | 10.8%        | -0.8%      |          |
| 4Q 2014 | 259   | 31                | 8.4%         | 0.8%       |          |

|         |       |                   | Percentage ( | change     |          |
|---------|-------|-------------------|--------------|------------|----------|
| Date    | Index | Equivalent sample | On year      | On quarter | On month |
| 1Q 2015 | 266   | 134               | 7.7%         | 2.7%       |          |
| 2Q 2015 | 272   | 125               | 5.0%         | 2.3%       |          |
| 3Q 2015 | 271   | 125               | 5.4%         | -0.4%      |          |
| 4Q 2015 | 270   | 120               | 4.2%         | -0.4%      |          |
| 1Q 2016 | 275   | 121               | 3.4%         | 1.9%       |          |
| 2Q 2016 | 282   | 122               | 3.7%         | 2.5%       |          |
| 3Q 2016 | 281   | 125               | 3.7%         | -0.4%      |          |
| 4Q 2016 | 291   | 123               | 7.8%         | 3.6%       |          |
| 1Q 2017 | 301   | 122               | 9.5%         | 3.4%       |          |
| 2Q 2017 | 307   | 117               | 8.9%         | 2.0%       |          |
| 3Q 2017 | 306   | 112               | 8.9%         | -0.3%      |          |
| 4Q 2017 | 317   | 106               | 8.9%         | 3.6%       |          |
| 1Q 2018 | 326   | 98                | 8.3%         | 2.8%       |          |
| 2Q 2018 | 326   | 94                | 6.2%         | 0.0%       |          |
| 3Q 2018 | 327   | 90                | 6.9%         | 0.3%       |          |
| 4Q 2018 | 330   | 85                | 4.1%         | 0.9%       |          |
| 1Q 2019 | 331   | 74                | 1.5%         | 0.3%       |          |
| 2Q 2019 | 335   | 66                | 2.8%         | 1.2%       |          |
| 3Q 2019 | 335   | 62                | 2.4%         | 0.0%       |          |
| 4Q 2019 | 333   | 56                | 0.9%         | -0.6%      |          |
| 1Q 2020 | 335   | Provisional       | 1.2%         | 0.6%       |          |

|         |       | Percentage change |         |            |          |  |
|---------|-------|-------------------|---------|------------|----------|--|
| Date    | Index | Equivalent sample | On year | On quarter | On month |  |
| 2Q 2020 | 335   | Provisional       | 0.0%    | 0.0%       |          |  |
| 3Q 2020 | 330   | Provisional       | -1.5%   | -1.5%      |          |  |
| 4Q 2020 | 328   | Provisional       | -1.5%   | -0.6%      |          |  |
| 1Q 2021 | 328   | Provisional       | -2.1%   | 0.0%       |          |  |
| 2Q 2021 | 331   | Provisional       | -1.2%   | 0.9%       |          |  |
| 3Q 2021 | 339   | Provisional       | 2.7%    | 2.4%       |          |  |
| 4Q 2021 | 344   | Provisional       | 4.9%    | 1.5%       |          |  |
| 1Q 2022 | 349   | Provisional       | 6.4%    | 1.5%       |          |  |
| 2Q 2022 | 365   | Provisional       | 10.3%   | 4.6%       |          |  |
| 3Q 2022 | 371   | Provisional       | 9.4%    | 1.6%       |          |  |
| 4Q 2022 | 375   | Provisional       | 9.0%    | 1.1%       |          |  |
| 1Q 2023 | 379   | Provisional       | 8.6%    | 1.1%       |          |  |
| 2Q 2023 | 383   | Provisional       | 4.9%    | 1.1%       |          |  |
| 3Q 2023 | 386   | Provisional       | 4.0%    | 0.8%       |          |  |
| 4Q 2023 | 388   | Forecast          | 3.5%    | 0.5%       |          |  |
| 1Q 2024 | 390   | Forecast          | 2.9%    | 0.5%       |          |  |
| 2Q 2024 | 392   | Forecast          | 2.3%    | 0.5%       |          |  |
| 3Q 2024 | 394   | Forecast          | 2.1%    | 0.5%       |          |  |
| 4Q 2024 | 400   | Forecast          | 3.1%    | 1.5%       |          |  |
| 1Q 2025 | 404   | Forecast          | 3.6%    | 1.0%       |          |  |
| 2Q 2025 | 408   | Forecast          | 4.1%    | 1.0%       |          |  |

|         |       |                   | Percentage of | change     |          |
|---------|-------|-------------------|---------------|------------|----------|
| Date    | Index | Equivalent sample | On year       | On quarter | On month |
| 3Q 2025 | 408   | Forecast          | 3.6%          | 0.0%       |          |
| 4Q 2025 | 414   | Forecast          | 3.5%          | 1.5%       |          |
| 1Q 2026 | 418   | Forecast          | 3.5%          | 1.0%       |          |
| 2Q 2026 | 420   | Forecast          | 2.9%          | 0.5%       |          |
| 3Q 2026 | 423   | Forecast          | 3.7%          | 0.7%       |          |
| 4Q 2026 | 427   | Forecast          | 3.1%          | 0.9%       |          |
| 1Q 2027 | 434   | Forecast          | 3.8%          | 1.6%       |          |
| 2Q 2027 | 436   | Forecast          | 3.8%          | 0.5%       |          |
| 3Q 2027 | 439   | Forecast          | 3.8%          | 0.7%       |          |
| 4Q 2027 | 442   | Forecast          | 3.5%          | 0.7%       |          |

Index value over time

Percentage change over time Percentage change: Year on year