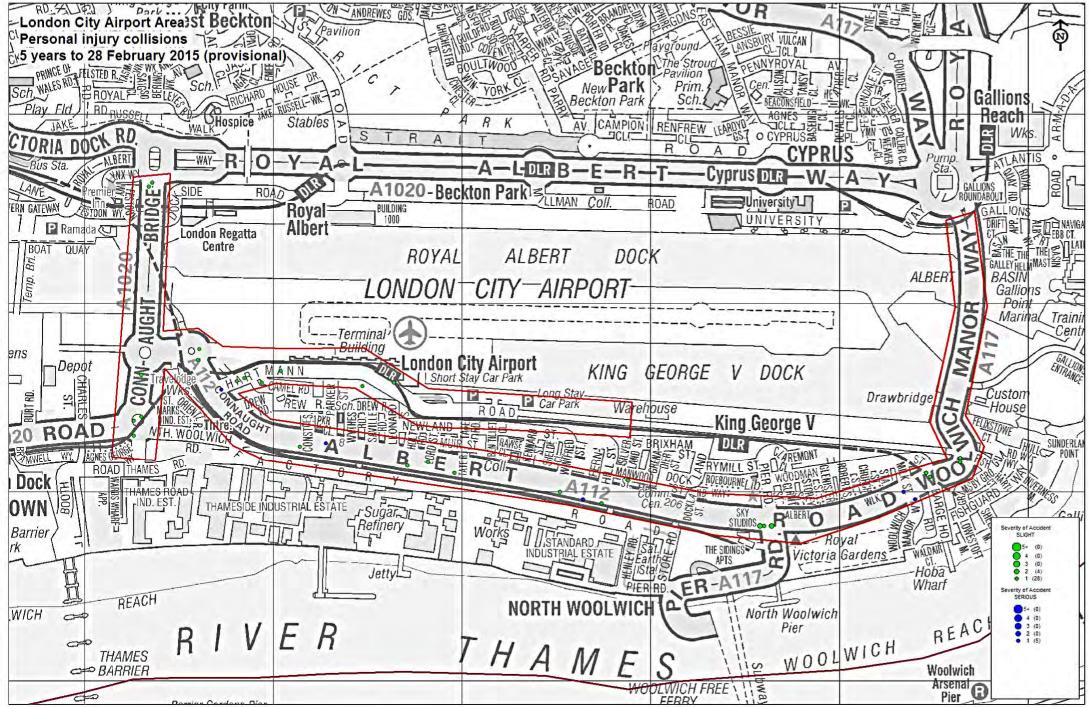

#### London City Airport Area - personal injury collisions - 5 years to 28 February 2015 (provisional)

| Summary of Accidents Selected                                       |                    |           |
|---------------------------------------------------------------------|--------------------|-----------|
| Site Reference and Description (zero accident counts shown in bold) | Date Period        | Accidents |
| SC01 GIS AREA London City Airport Area (P)                          | 60 MTS TO FEB-2015 | 37        |