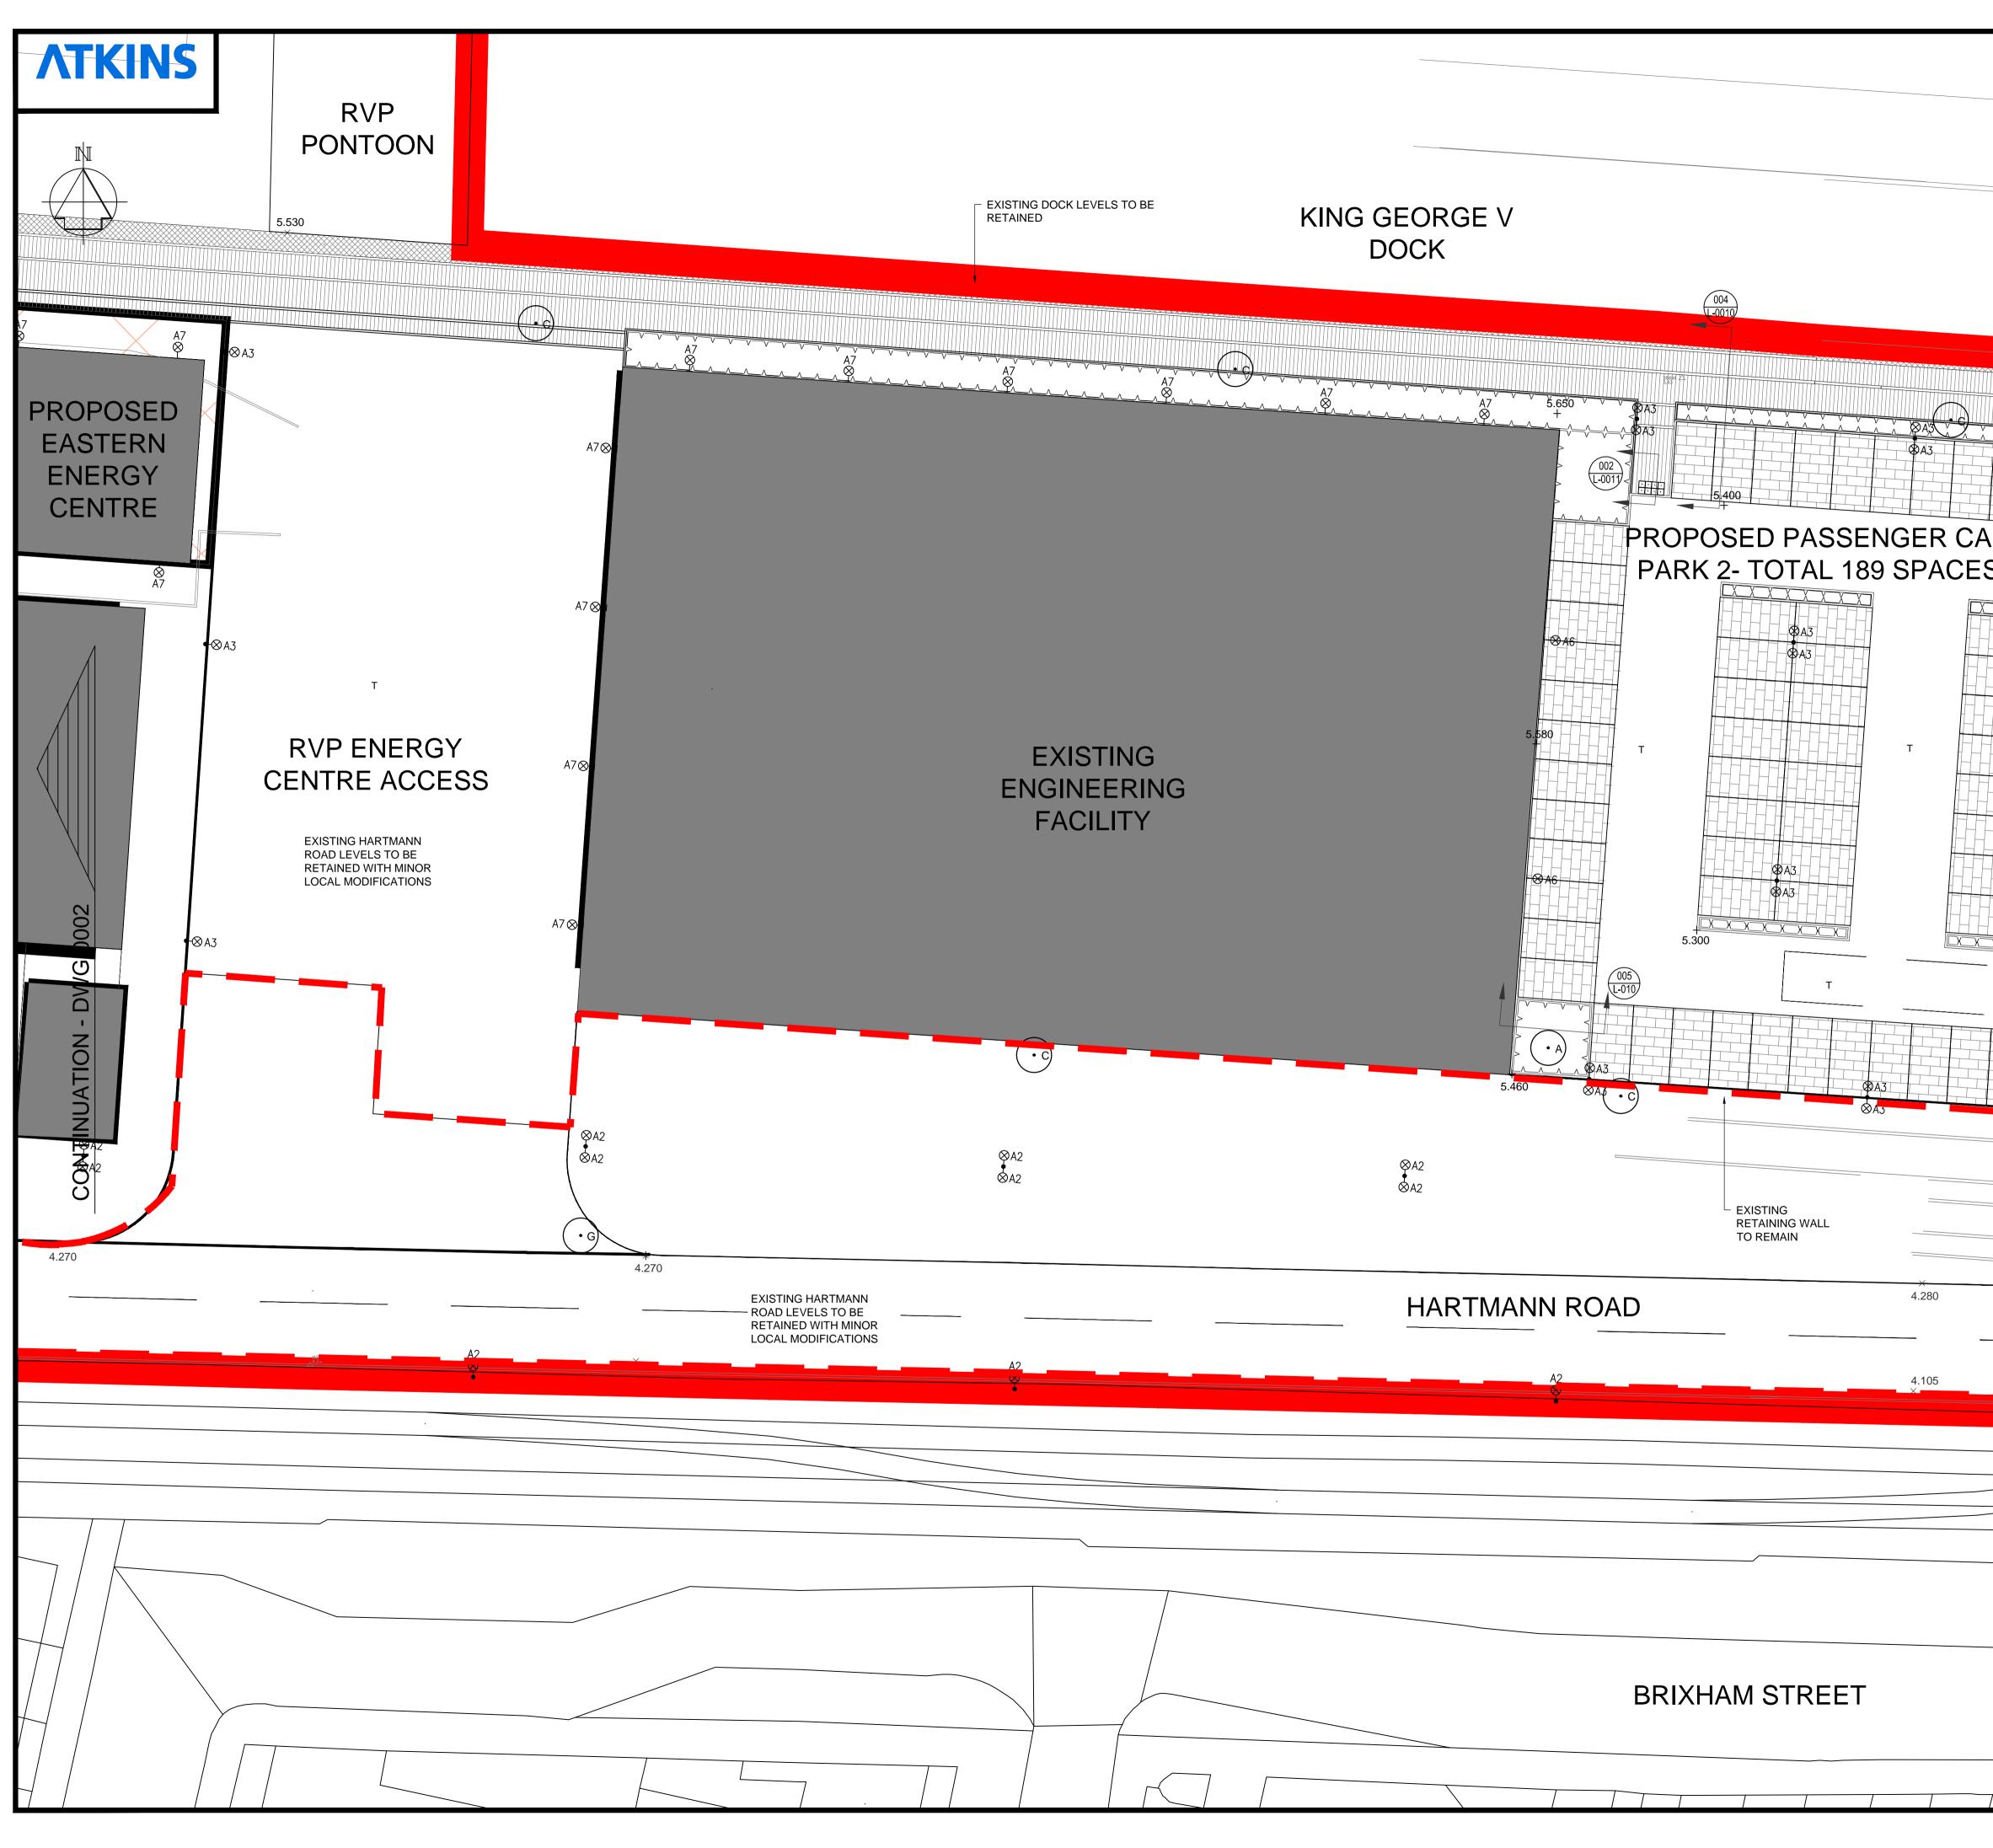

|                                     | 1Е<br>ORD CHECK<br>E<br>2.07.13 |
|                |                                                                                             | LADP-ATK-L-(                                                                                                                                                                                                                                                                                                                                                              | А1<br>0002                                                                                                                |                                     | PLOT DATE                       |



|   |                                                                  | SOFT LANDSCAPE<br>EXISTING DOCK WITH CO<br>ARTIFICIAL STONE FLAG<br>DISUSED RAILWAY LINE:<br>NEW NATURAL STONE S<br>TARMAC<br>BLOCK PAVING - CAR PA<br>HARTMANN RD WORKS E<br>CCTV COLUMN REFER TO<br>LIGHTING COLUMN - REI<br>LCY-CADP-ATK-E-0001-00<br>PROPOSED ATTENUATIO<br>PROPOSED LEVELS<br>EXISTING LEVELS<br>PROPOSED DEVELOPME<br>NOTE:<br>ELECTRIC VEHICLE CHA | RETAINED LANE<br>RETAINED LANE<br>ETTS<br>RK<br>BOUNDARY<br>O LCY-CADP-ATH<br>FER TO<br>D10<br>DN TANK | SCAPE FEAT              |                      |
|---|------------------------------------------------------------------|---------------------------------------------------------------------------------------------------------------------------------------