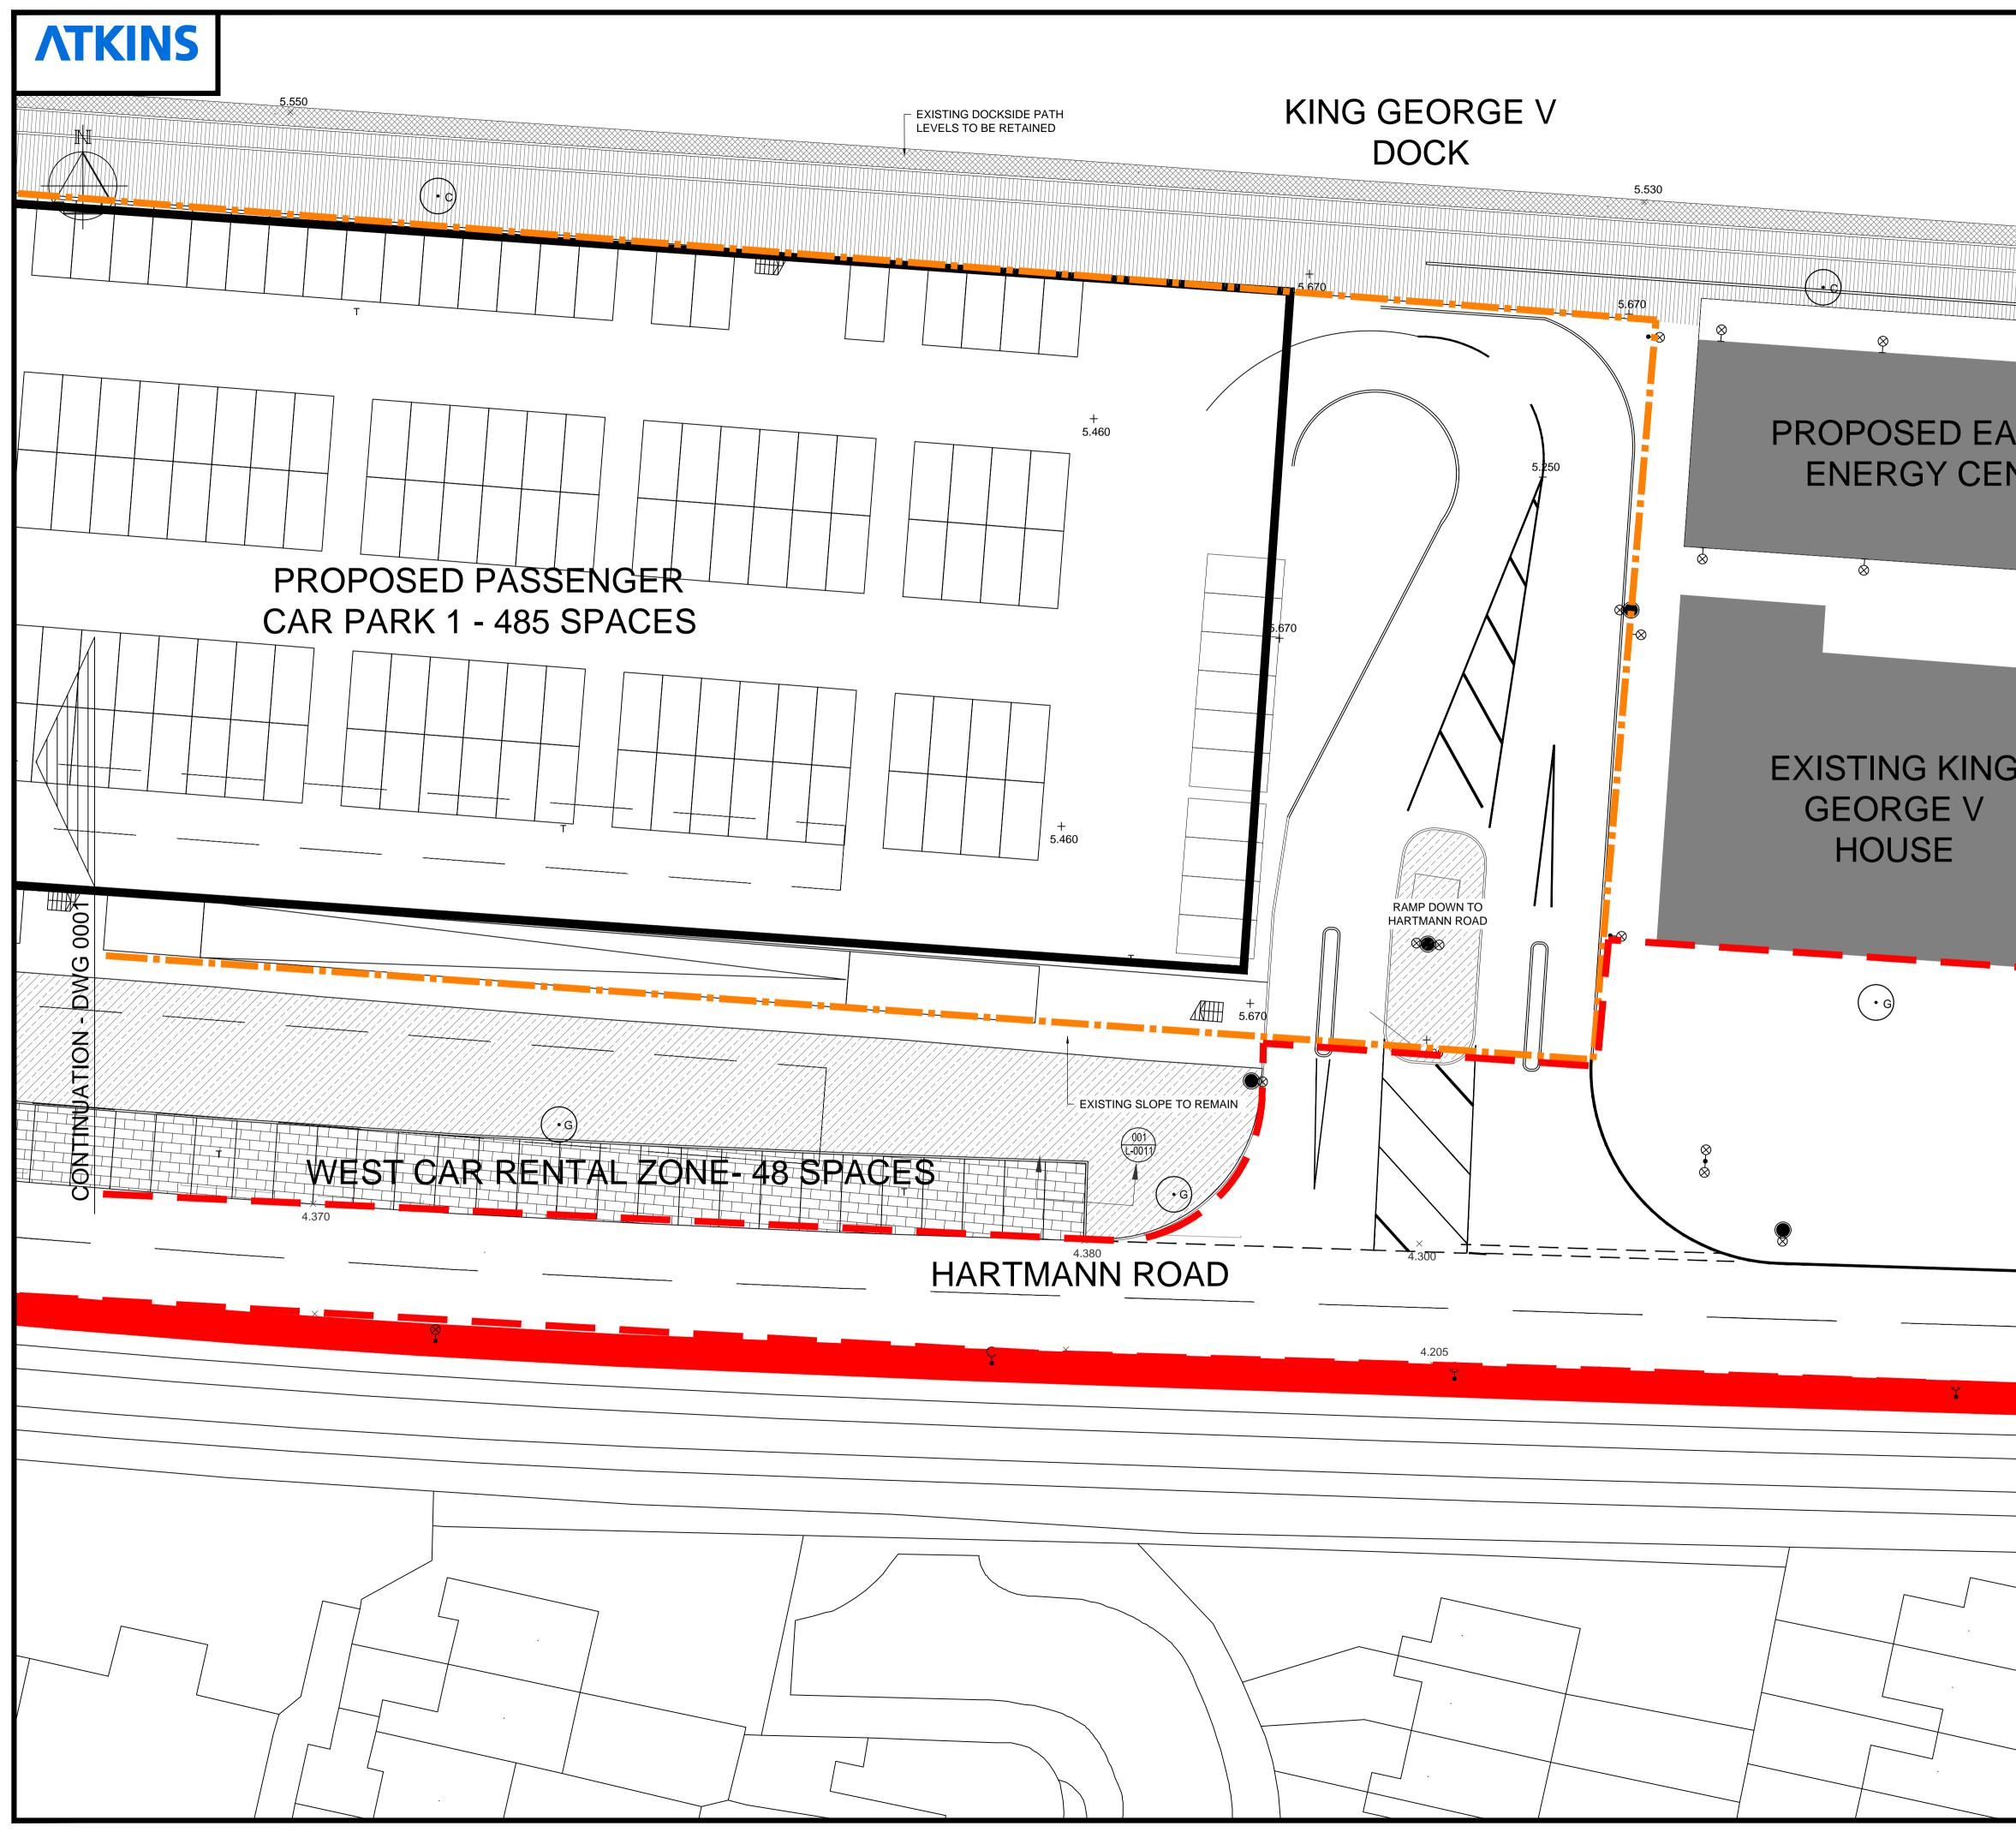

>100m<br>100m<br>100m<br>100m<br>100m<br>100m<br>100m<br>100m<br>100m<br>100m<br>100m<br>100m<br>100m<br>100m<br>100m<br>100m<br>100m<br>100m<br>100m<br>100m<br>100m<br>100m<br>100m<br>100m<br>100m<br>10 | Note:<br>Any reproduction of Ordnance Survey map work illustrated on<br>this drawing is covered by licence (No. SR151580) issued by<br>the Director General, Ordnance Survey and allows<br>Pascall+Watson Limited ("The Licensee") to copy Ordnance<br>Survey material for their business use.<br>The signed control copy of this drawing is held at the offices<br>of Pascall+Watson Limited.<br>- All information shown outside the Proposal Boundary is<br>for illustrative purposes only.<br>- Internal layouts are for illustrative purposes only.<br>- Base building survey information by LCY and MSA |





| ⊗              |                                                                                             |                                                                                                                                                                                                                                                                                                                                                                           |                                                                                                                           |                                     |                                 |
|----------------|---------------------------------------------------------------------------------------------|-------------