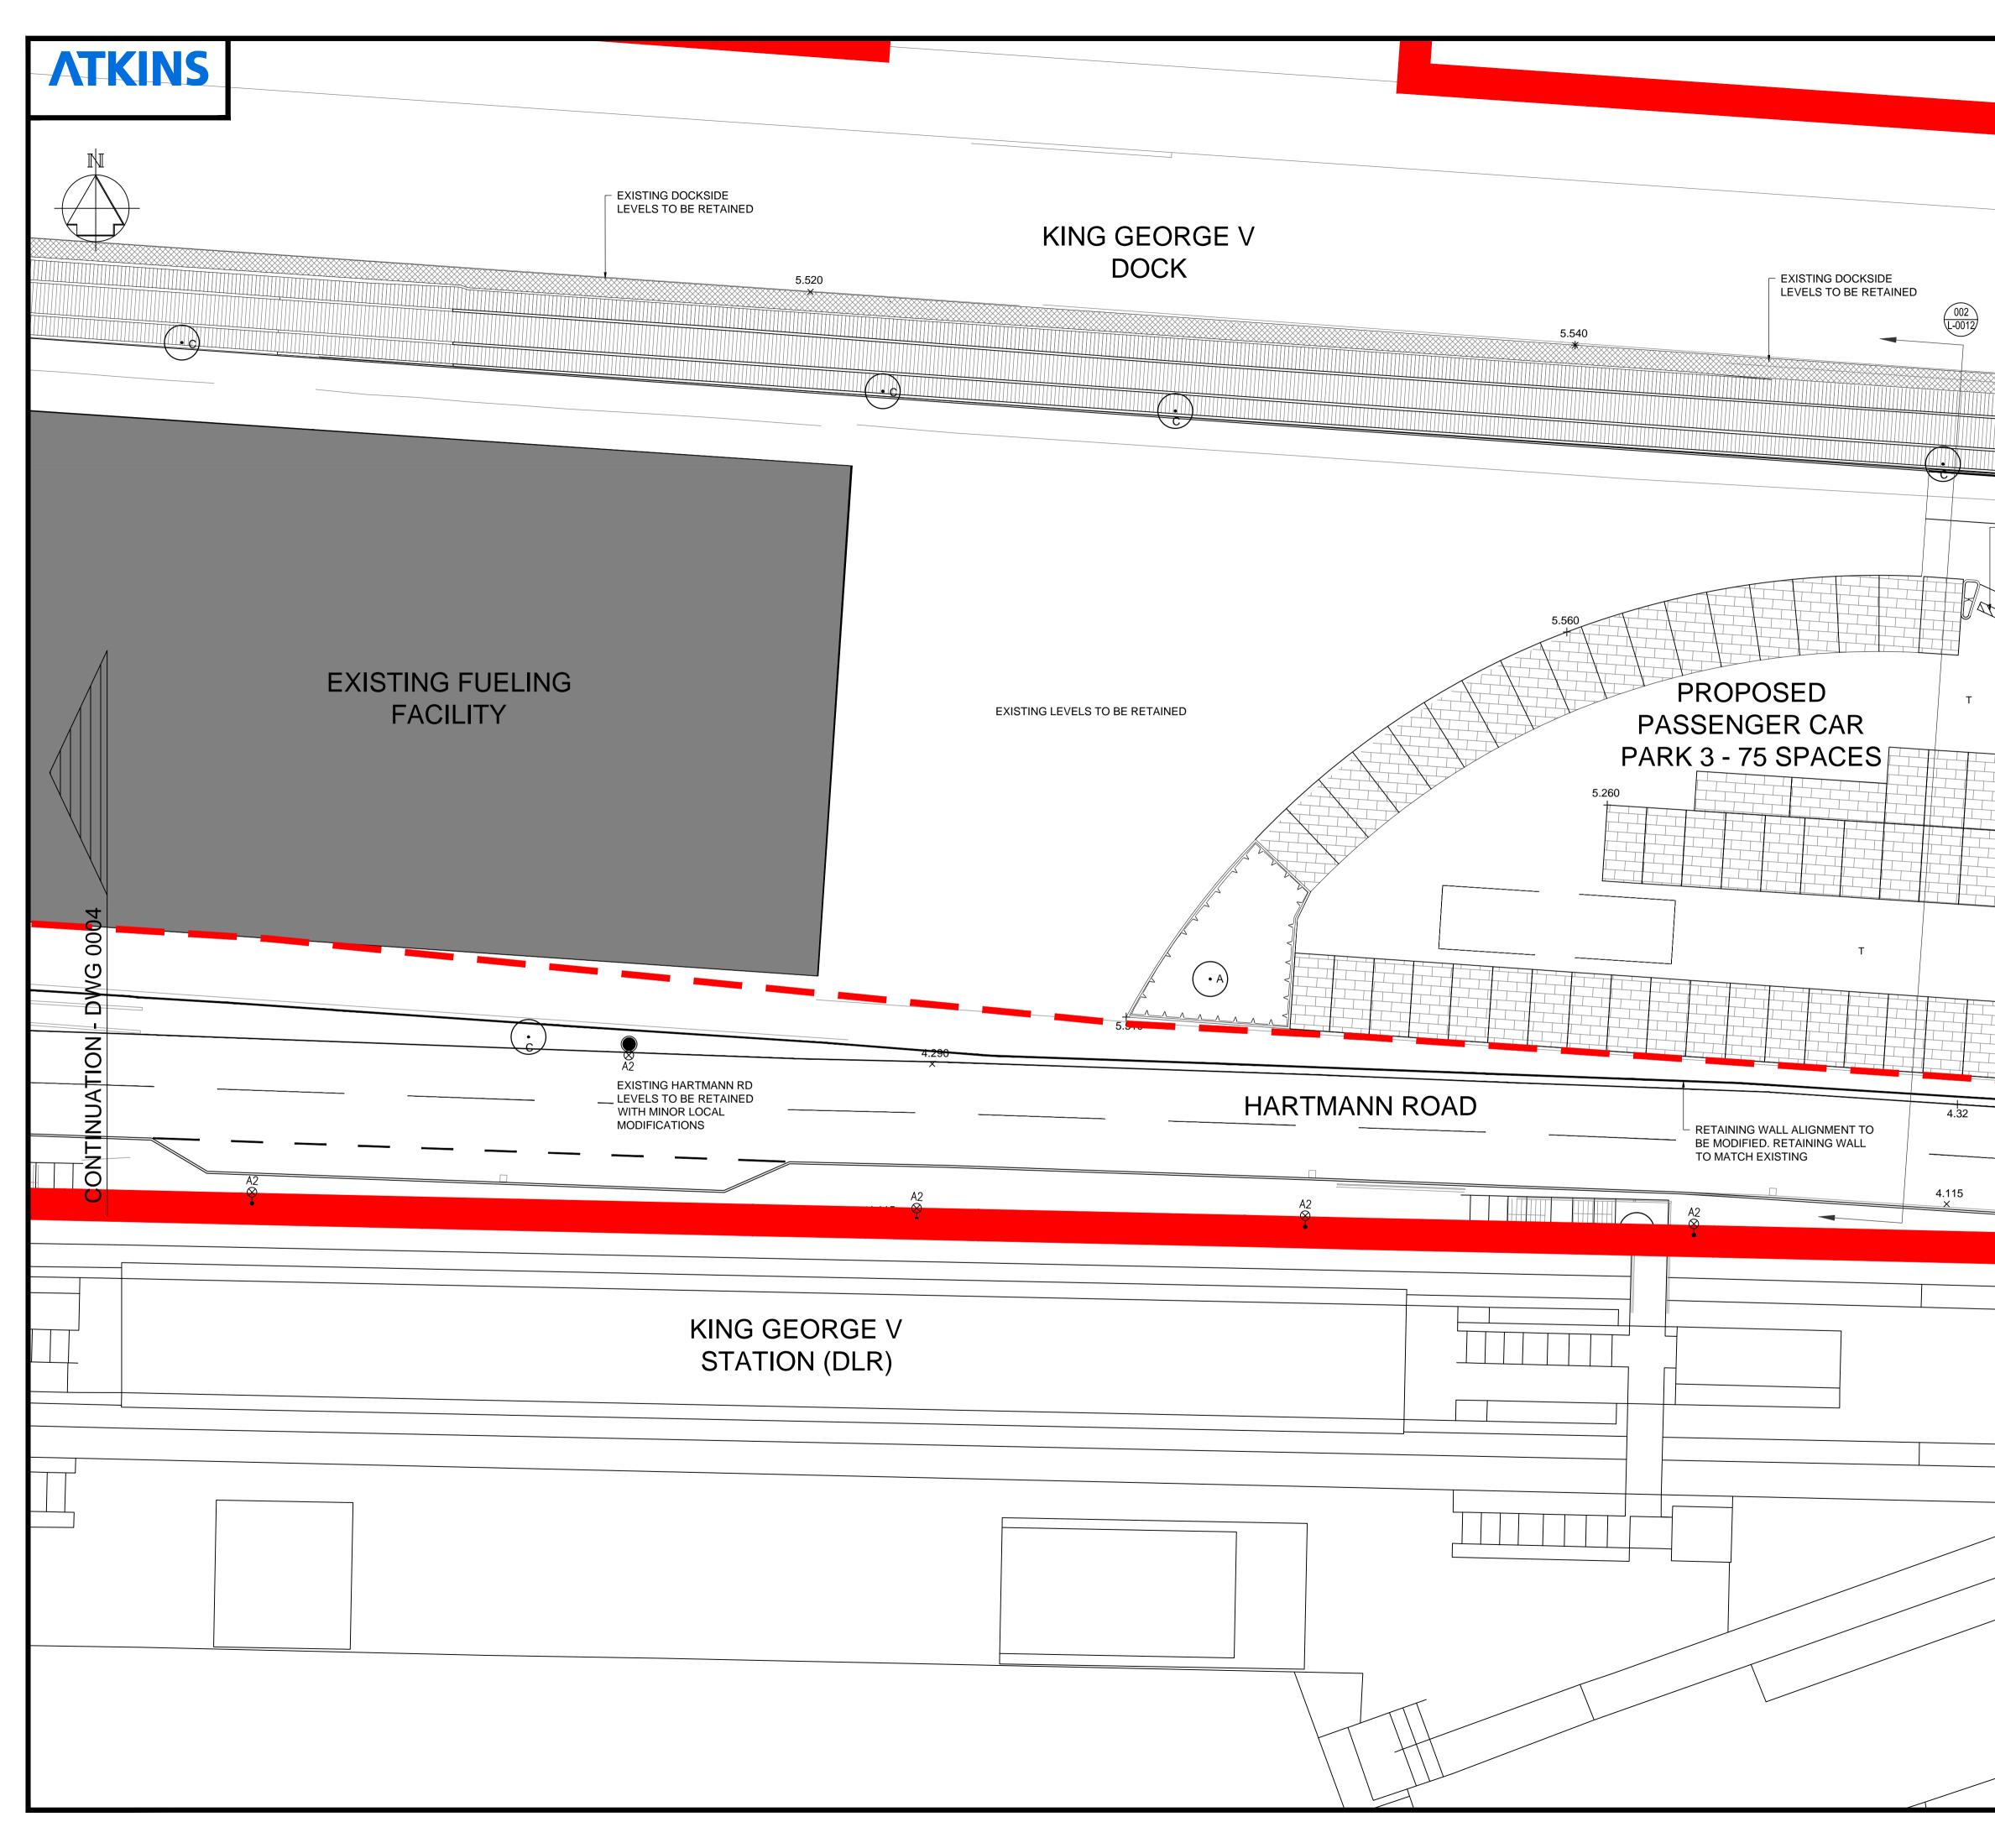

RC                                                                                               |                                     |                                |
|                           |                                                            | -CADP-ATK-L-00                                                                                                                                                                                                                                                                                                                                                           | 004                                                                                                   |                                     | rev<br>A                       |



|           |                    | SOFT LANDSCAPE PLANT<br>EXISTING DOCK WITH CO<br>ARTIFICIAL STONE FLAG<br>DISUSED RAILWAY LINE:<br>NEW NATURAL STONE SE<br>TARMAC<br>BLOCK PAVING - CAR PAF<br>HARTMANN RD WORKS B<br>CCTV COLUMN - REFER T<br>LIGHTING COLUMN - REFE<br>PROPOSED ATTENUATIO<br>PROPOSED ATTENUATIO<br>PROPOSED DEVELOPMEN<br>NOTE:<br>ELECTRIC VEHICLE CHAP | PING RETAINED<br>PAVING<br>RETAINED LANE<br>TTS<br>RK<br>OUNDARY<br>O LCY-CADP-AT<br>ER TO LCY-CAD<br>N TANK | DSCAPE FEAT<br>TK-H-0002-001<br>P-ATK-E-0001<br>LINE | 1<br>-0010           |
|-----------|--------------------|-------------------------------------------------------------------------------------------------------------------------------------------------------------------------------------------------------------