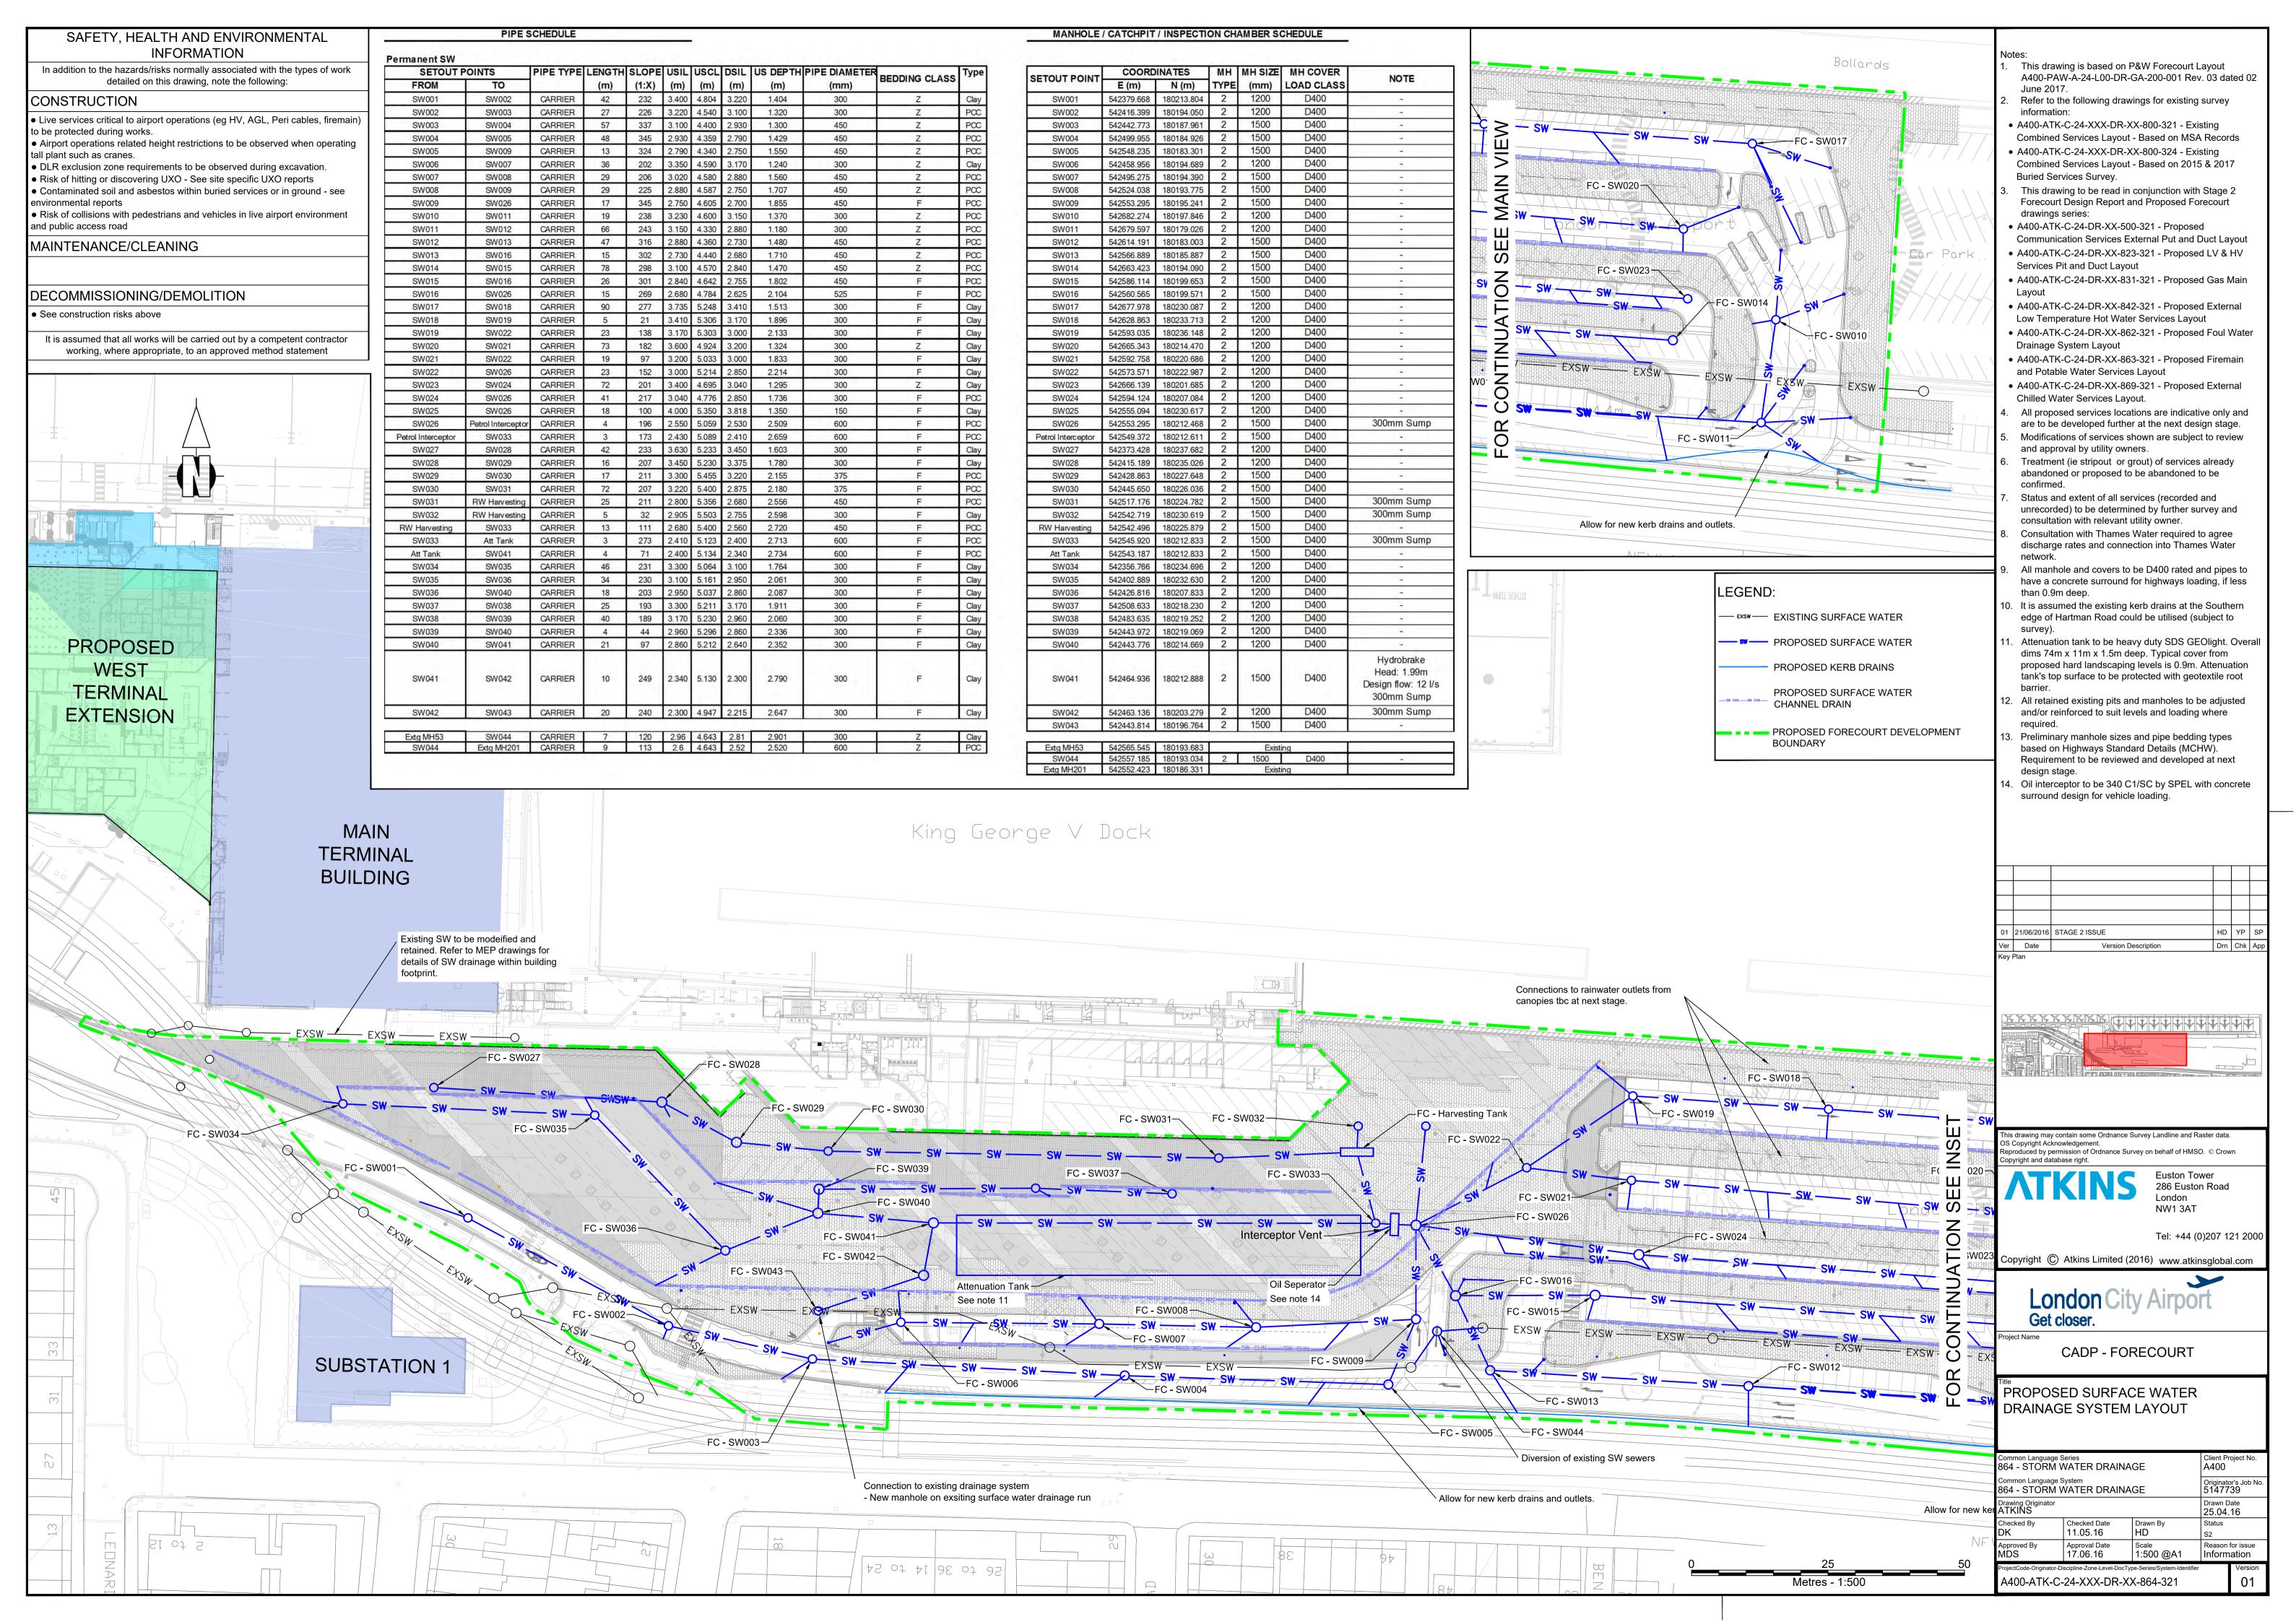

#### LANDSIDE ATTENUATION TANK DETAIL

3355m²

77024m²

EXISTING AREA ADDED TO NEW CATCHMENT TO COMPENSATE FOR

AREA ADDED TO EXISTING CATCHMENT

ADDITIONAL AREA ADDED TO
EXISTING CATCHMENT
COMPENSATED FOR BY
EQUIVALENT AREA OF EXISTING
ADDED TO PROPOSED CATCHMENT

### NOTES

- BASED ON MSA SURVEY DIGITAL TERRAIN MODEL.
- SCHEME LEVEL AREAS. FINAL AREAS MAY

#### LEGEND

AREA 1 = 77024m<sup>2</sup> PROPOSED AIRSIDE CATCHMENT

AREA A = 2500m<sup>2</sup>
PROPOSED AREA ADDED TO EXISTING
CATCHMENT

AREA B = 3355m<sup>2</sup>
EXISTING CATCHMENT ADDED TO PROPOSED AIRSIDE CATCHMENT