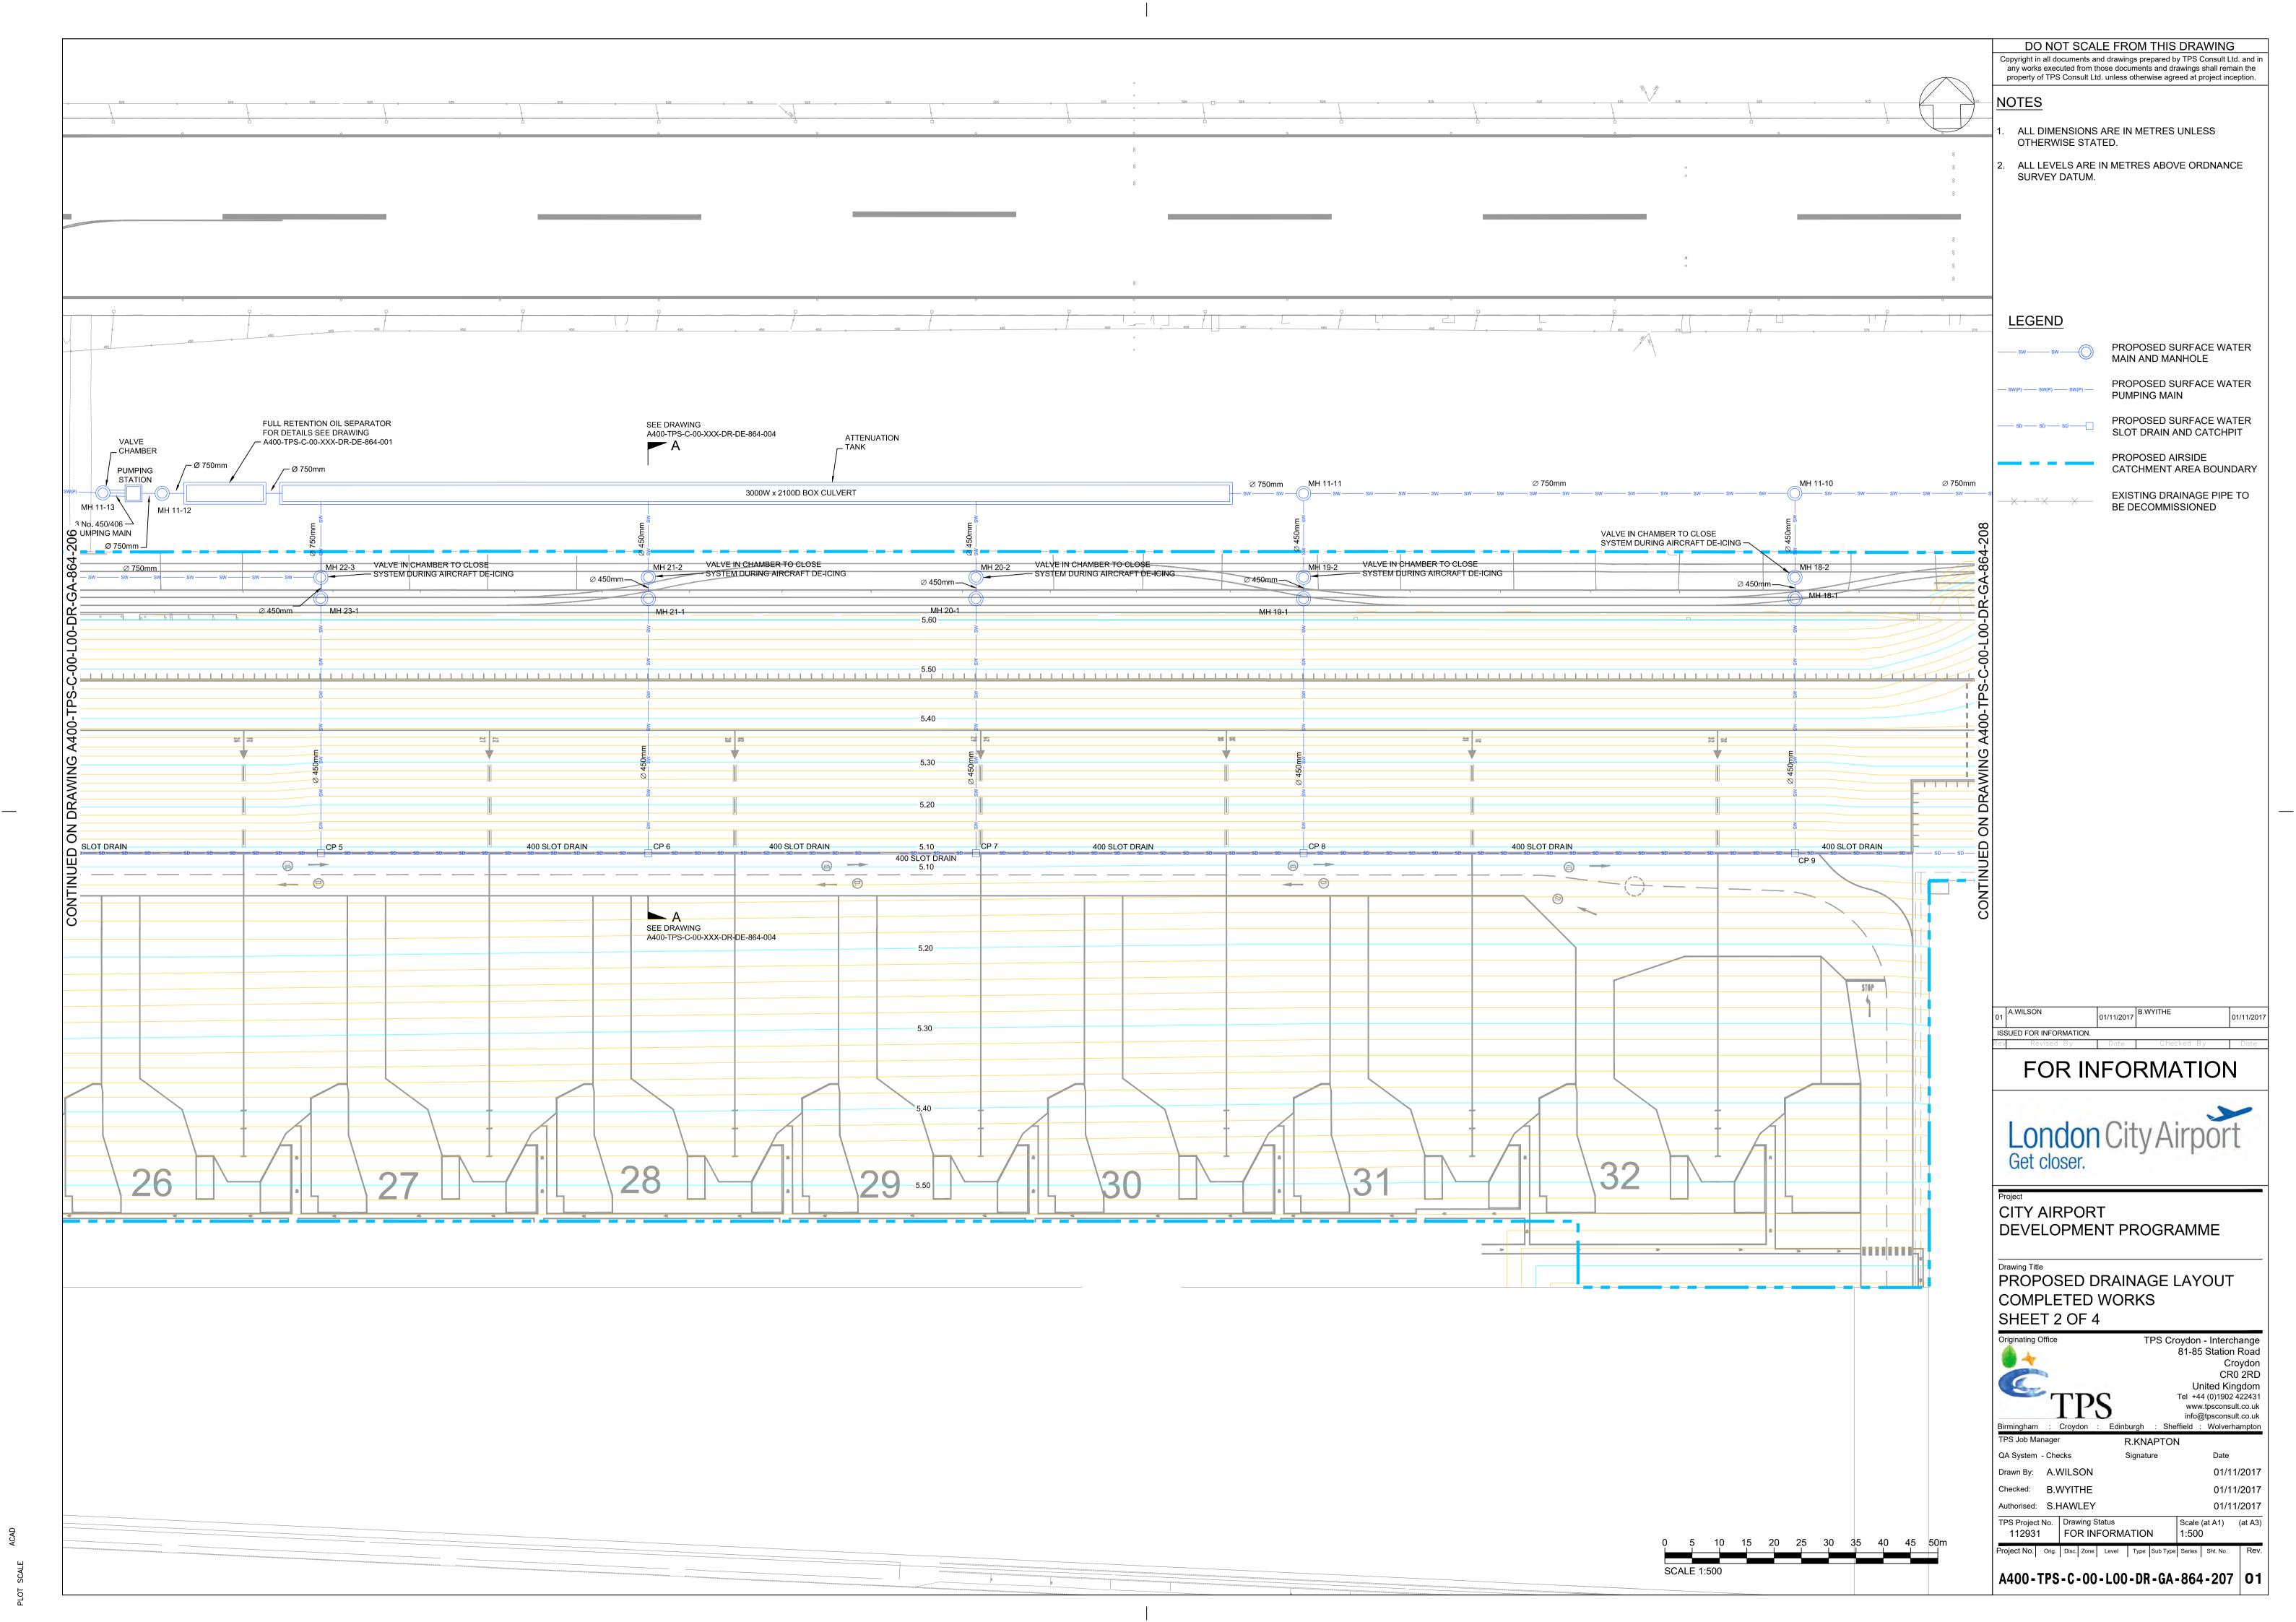

CHMENT



AREA B = 3355m<sup>2</sup>
EXISTING CATCHMENT ADDED TO PROPOSED AIRSIDE CATCHMENT



ISSUED FOR INFORMATION. Rev Revised By Date Checked By Date

# FOR INFORMATION



CITY AIRPORT DEVELOPMENT PROGRAMME

Drawing Title DRAINAGE SCHEME CATCHMENT AREAS COMPLETED WORKS



TPS Croydon - Interchange 81-85 Station Road CR0 2RD United Kingdom Tel +44 (0)1902 422431 info@tpsconsult.co.uk

Birmingham : Croydon : Edinburgh : Sheffield : Wolverhampton

TPS Job Manager R.KNAPTON QA System - Checks

Drawn By: A.WILSON 01/11/2017 Checked: B.WYITHE 01/11/2017 Authorised: S.HAWLEY 01/11/2017

TPS Project No. Drawing Status Scale (at A1) (at A3) 112931 FOR INFORMATION 1:2000

Project No. Orig. Disc. Zone Level Type Sub Type Series Sht. No.

A400-TPS-C-00-L00-DR-GA-864-205 | O1

before his first