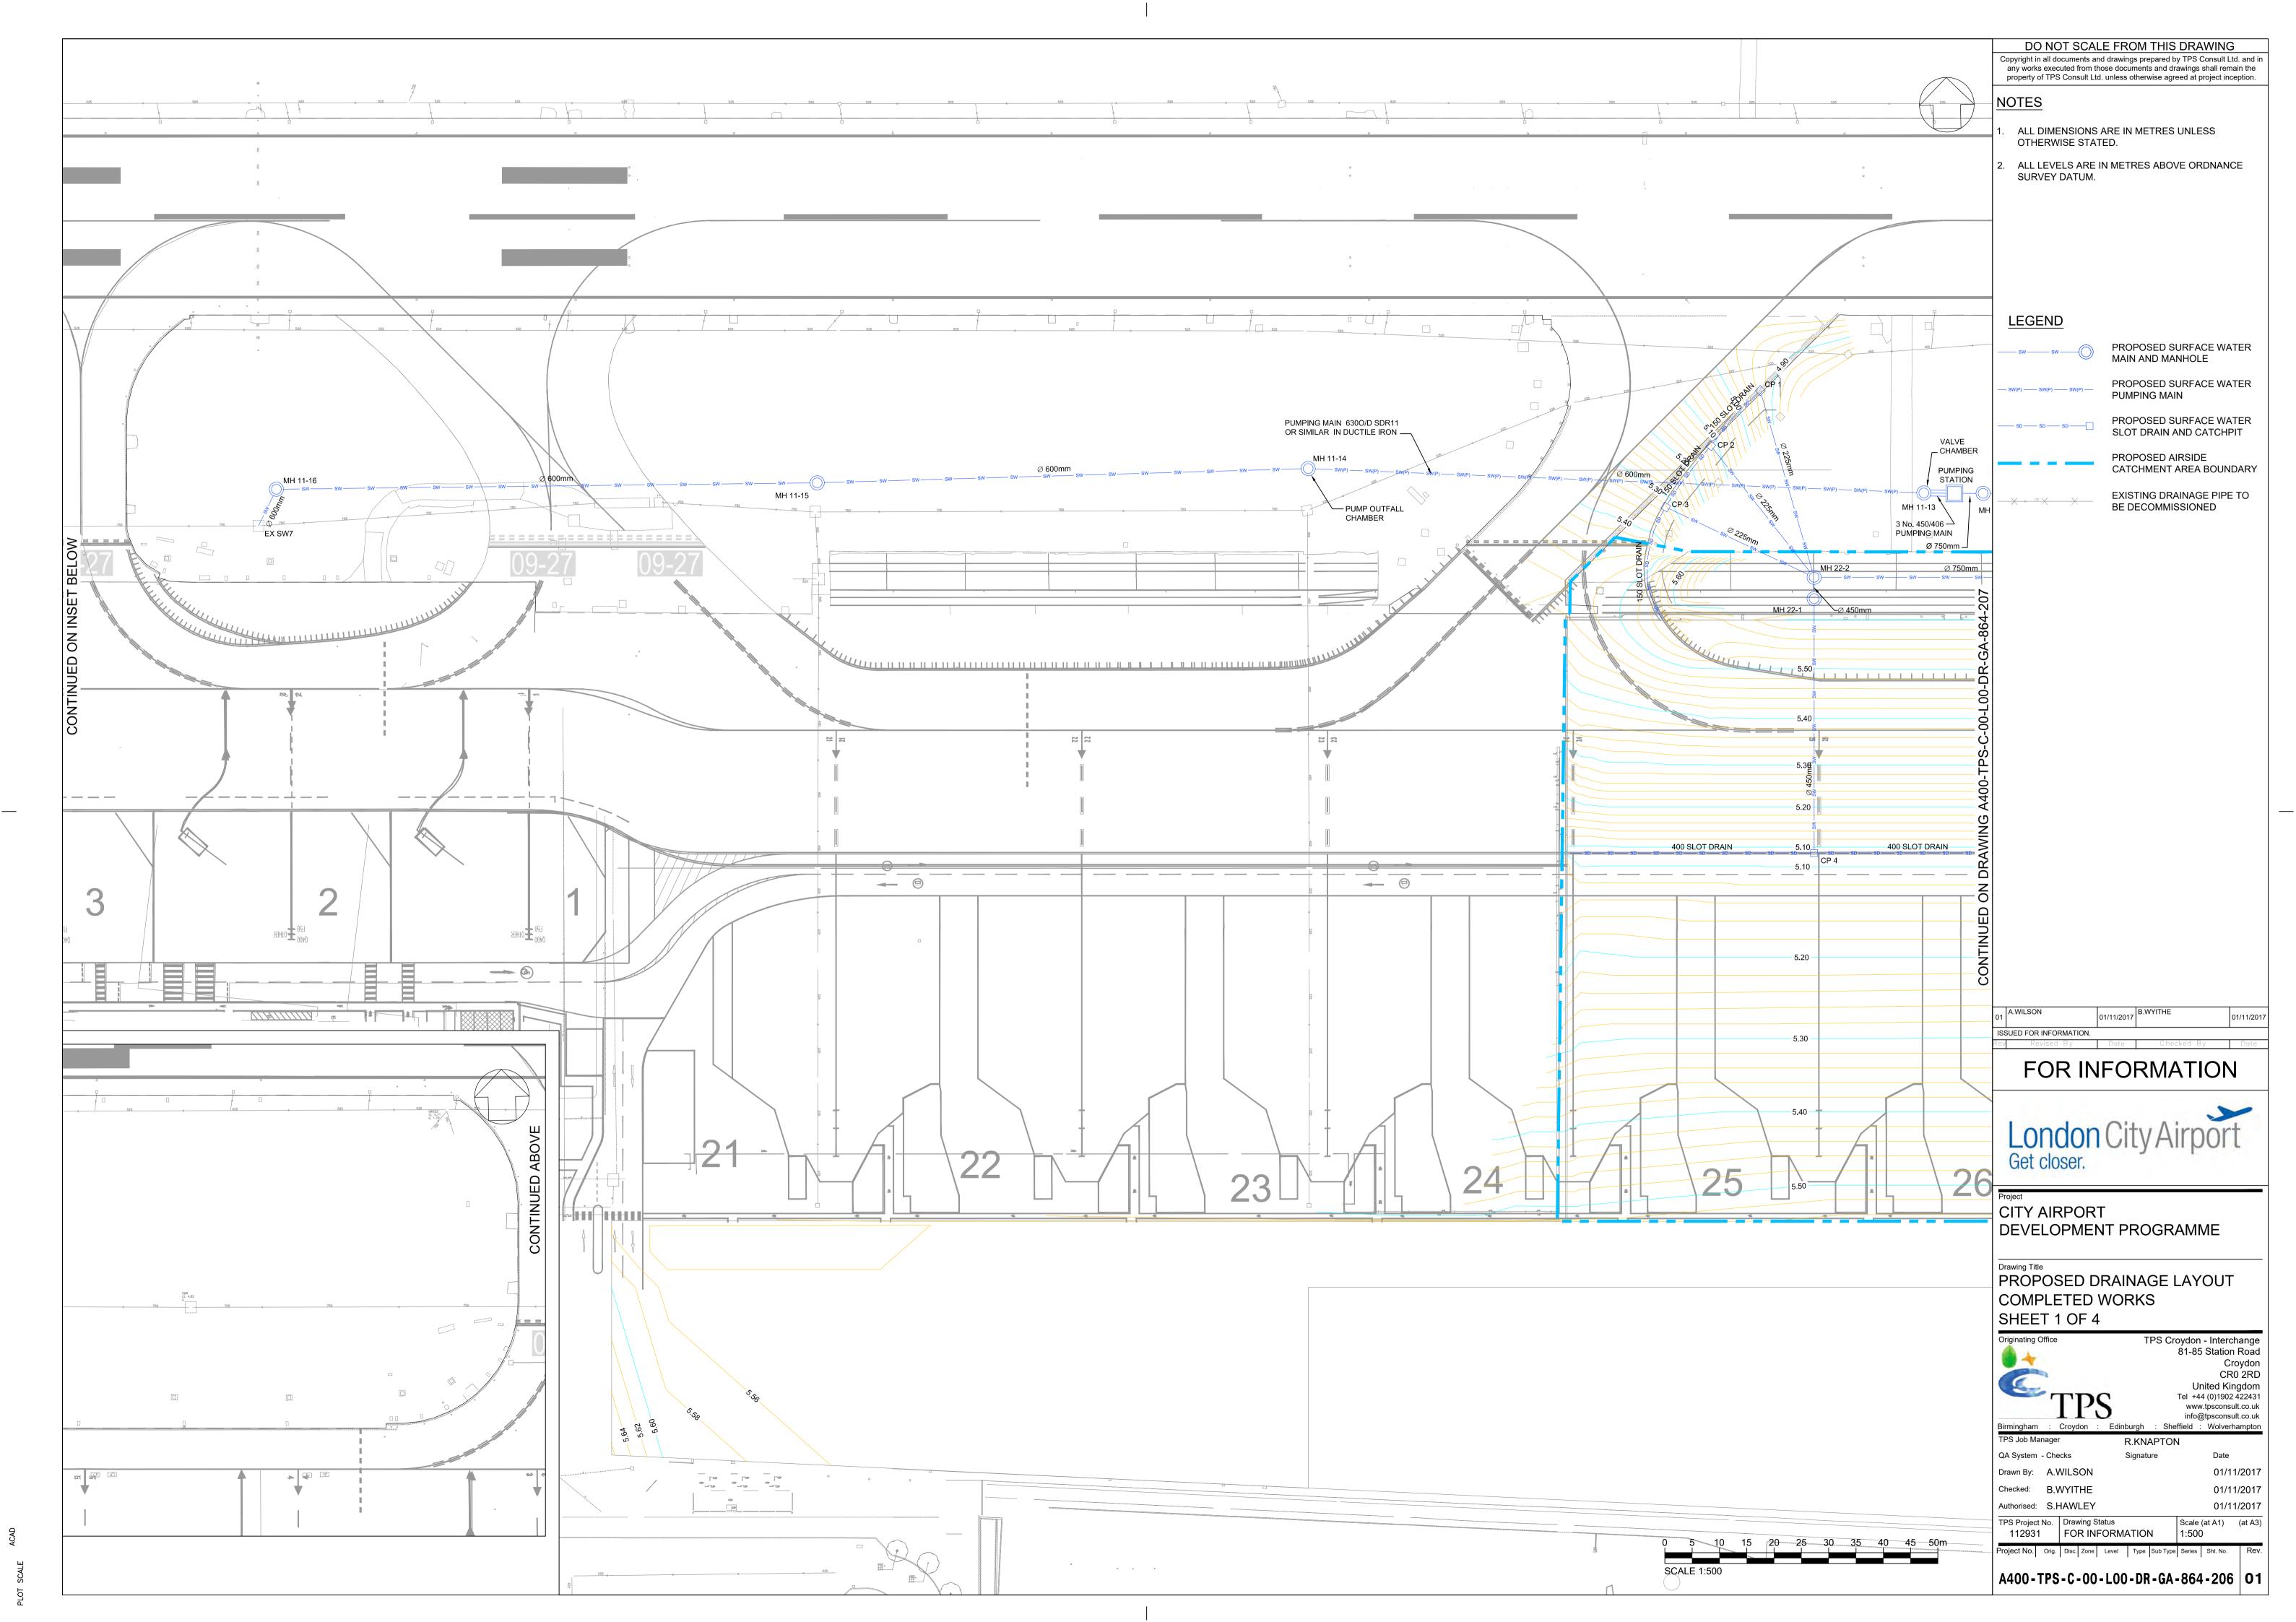

ATCHMENT



AREA B = 3355m<sup>2</sup>
EXISTING CATCHMENT ADDED TO PROPOSED AIRSIDE CATCHMENT



ISSUED FOR INFORMATION. Rev Revised By Date Checked By Date

# FOR INFORMATION



CITY AIRPORT DEVELOPMENT PROGRAMME

Drawing Title DRAINAGE SCHEME CATCHMENT AREAS COMPLETED WORKS



TPS Croydon - Interchange 81-85 Station Road CR0 2RD United Kingdom Tel +44 (0)1902 422431 info@tpsconsult.co.uk

Birmingham : Croydon : Edinburgh : Sheffield : Wolverhampton

TPS Job Manager R.KNAPTON QA System - Checks

Drawn By: A.WILSON 01/11/2017 Checked: B.WYITHE 01/11/2017 Authorised: S.HAWLEY 01/11/2017

TPS Project No. Drawing Status Scale (at A1) (at A3) 112931 FOR INFORMATION 1:2000

Project No. Orig. Disc. Zone Level Type Sub Type Series Sht. No.

A400-TPS-C-00-L00-DR-GA-864-205 | O1

before his first