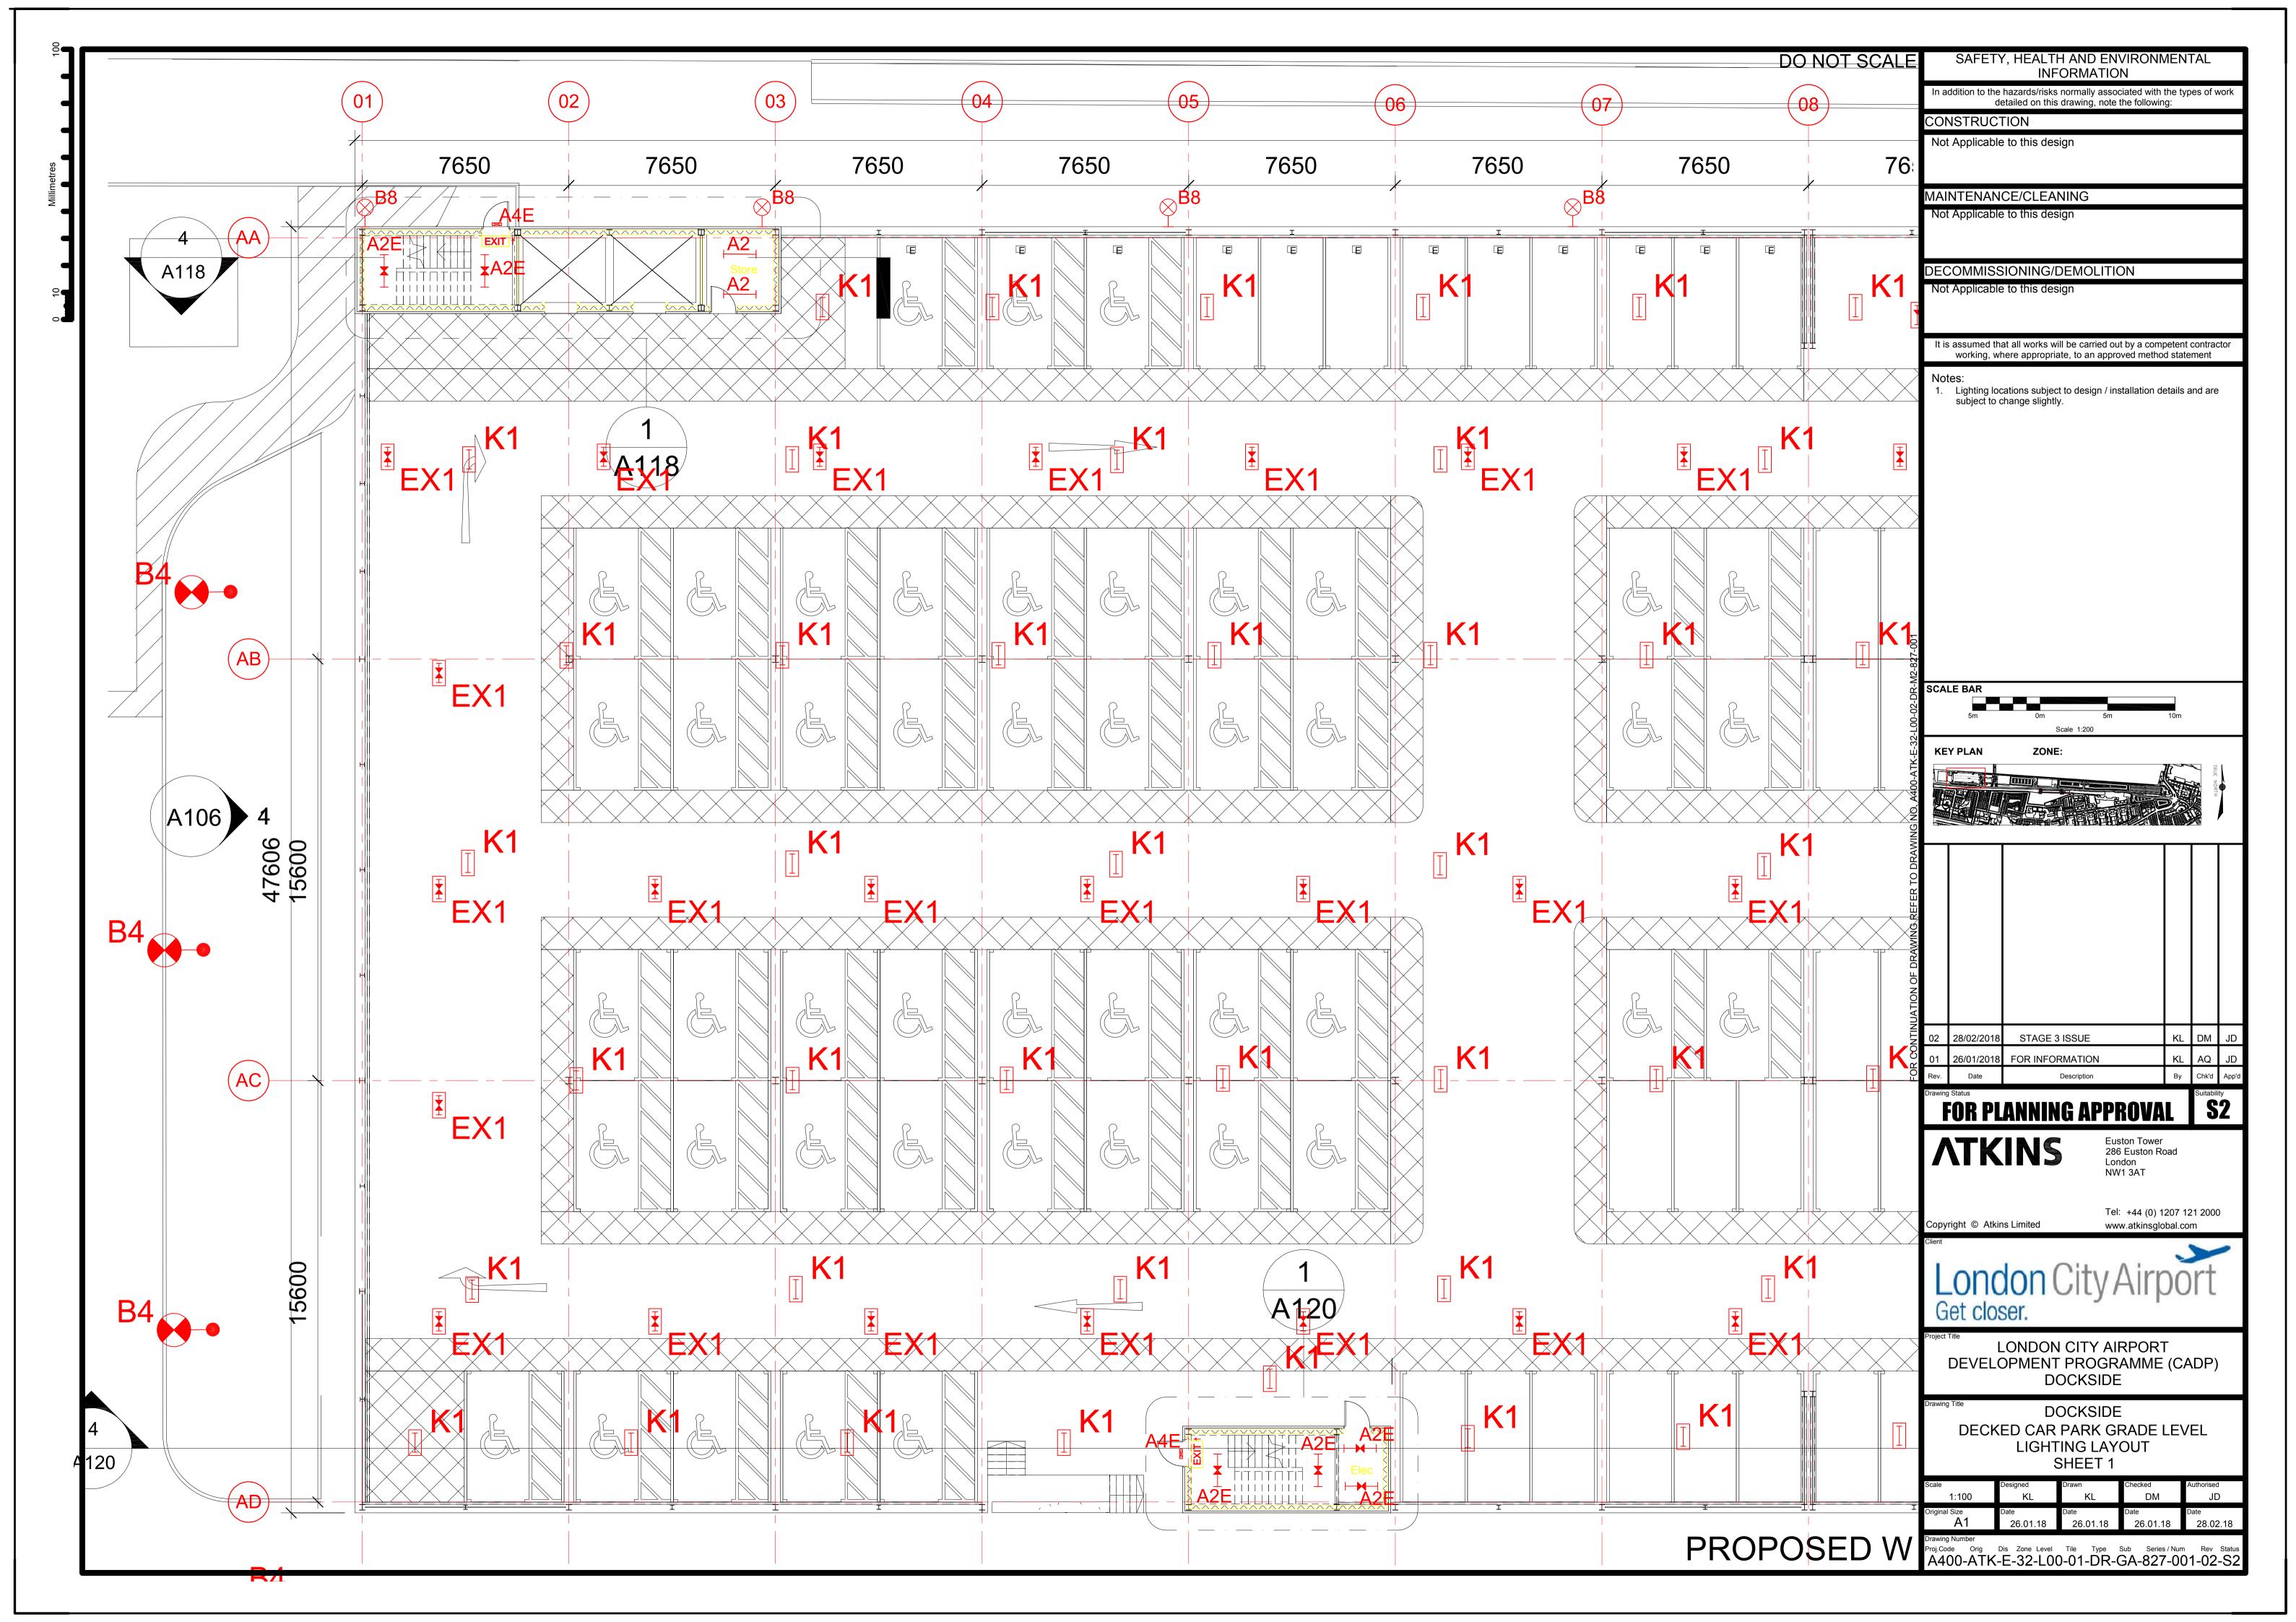

## A.1. Lighting Layouts for Approval

Table A-1 Lighting Layout drawings relating to Condition 41

| Drawing No                         | Title                                               | Revision |
|------------------------------------|-----------------------------------------------------|----------|
| A400-ATK-E-40-XXX-01-DR-GA-827-001 | DOCKSIDE LIGHTING LAYOUT SHEET 1                    | 03       |
| A400-ATK-E-40-XXX-02-DR-GA-827-002 | DOCKSIDE LIGHTING LAYOUT SHEET 2                    | 03       |
| A400-ATK-E-40-XXX-03-DR-GA-827-003 | DOCKSIDE LIGHTING LAYOUT SHEET 3                    | 03       |
| A400-ATK-E-40-XXX-04-DR-GA-827-004 | DOCKSIDE LIGHTING LAYOUT SHEET 4                    | 03       |
| A400-ATK-E-40-XXX-05-DR-GA-827-005 | DOCKSIDE LIGHTING LAYOUT SHEET 5                    | 03       |
| A400-ATK-E-40-XXX-06-DR-GA-827-006 | DOCKSIDE LIGHTING LAYOUT SHEET 6                    | 03       |
| A400-ATK-E-40-XXX-07-DR-GA-827-007 | DOCKSIDE LIGHTING LAYOUT SHEET 7                    | 03       |
| A400-ATK-E-40-XXX-08-DR-GA-827-008 | DOCKSIDE LIGHTING LAYOUT SHEET 8                    | 03       |
| A400-ATK-E-40-XXX-09-DR-GA-827-009 | DOCKSIDE LIGHTING LAYOUT SHEET 9                    | 03       |
| A400-ATK-E-40-XXX-10-DR-GA-827-010 | DOCKSIDE LIGHTING LAYOUT SHEET 10                   | 03       |
| A400-ATK-E-32-L00-01-DR-GA-827-001 | DECKED CAR PARK GRADE LEVEL LIGHTING LAYOUT SHEET 1 | 02       |
| A400-ATK-E-32-L00-02-DR-GA-827-002 | DECKED CAR PARK GRADE LEVEL LIGHTING LAYOUT SHEET 2 | 02       |
| A400-ATK-E-32-L00-03-DR-GA-827-003 | DECKED CAR PARK GRADE LEVEL LIGHTING LAYOUT SHEET 3 | 02       |
| A400-ATK-E-32-L10-01-DR-GA-827-001 | DECKED CAR PARK LEVEL 10 LIGHTING LAYOUT SHEET 1    | 02       |
| A400-ATK-E-32-L10-02-DR-GA-827-002 | DECKED CAR PARK LEVEL 10 LIGHTING LAYOUT SHEET 2    | 02       |
| A400-ATK-E-32-L10-03-DR-GA-827-003 | DECKED CAR PARK LEVEL 10 LIGHTING LAYOUT SHEET 3    | 02       |
| A400-ATK-E-36-XXX-01-DR-GA-827-001 | FORECOURT LIGHTING LAYOUT SHEET 1                   | 01       |
| A400-ATK-E-36-XXX-02-DR-GA-827-002 | FORECOURT LIGHTING LAYOUT SHEET 2                   | 01       |
| A400-ATK-E-36-XXX-03-DR-GA-827-003 | FORECOURT LIGHTING LAYOUT SHEET 3                   | 01       |
| A400-ATK-E-30-XXX-XX-DR-GA-827-001 | WESTERN SERVICE YARD LIGHTING LAYOUT SHEET 1        | 02       |