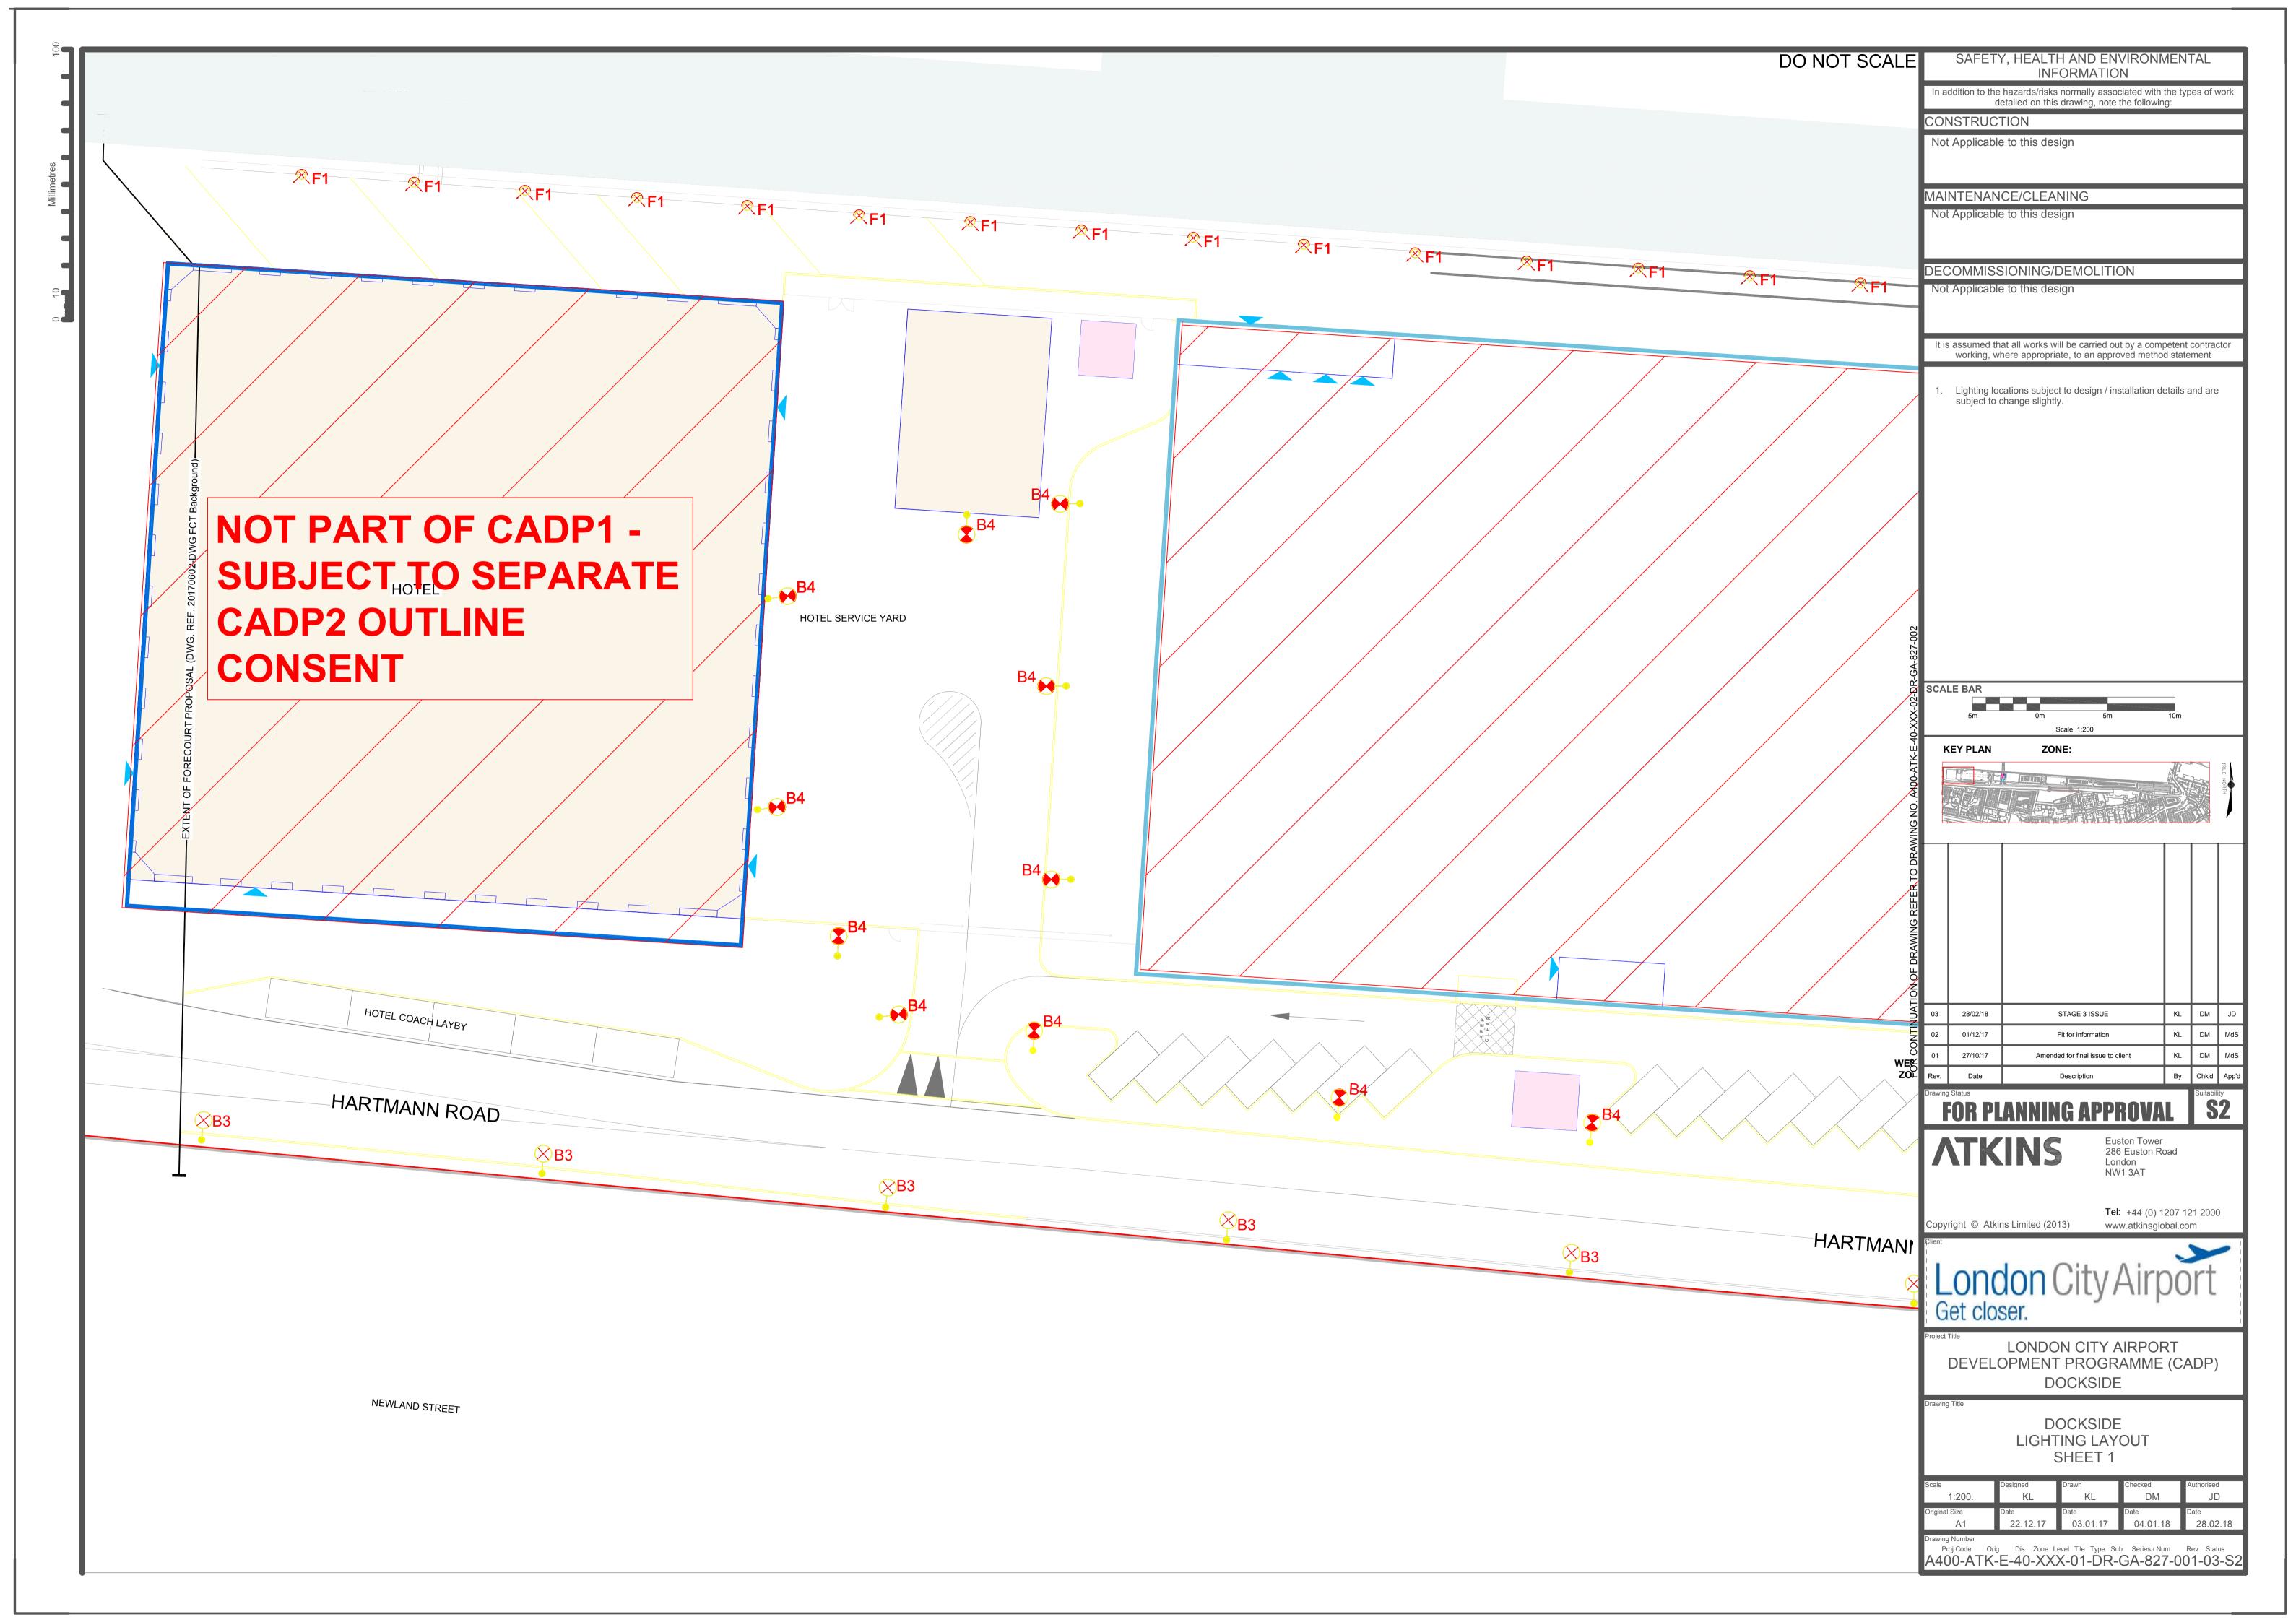

## A.1. Lighting Layouts for Approval

Table A-1 Lighting Layout drawings relating to Condition 41

| Drawing No                         | Title                                               | Revision |
|------------------------------------|-----------------------------------------------------|----------|
| A400-ATK-E-40-XXX-01-DR-GA-827-001 | DOCKSIDE LIGHTING LAYOUT SHEET 1                    | 03       |
| A400-ATK-E-40-XXX-02-DR-GA-827-002 | DOCKSIDE LIGHTING LAYOUT SHEET 2                    | 03       |
| A400-ATK-E-40-XXX-03-DR-GA-827-003 | DOCKSIDE LIGHTING LAYOUT SHEET 3                    | 03       |
| A400-ATK-E-40-XXX-04-DR-GA-827-004 | DOCKSIDE LIGHTING LAYOUT SHEET 4                    | 03       |
| A400-ATK-E-40-XXX-05-DR-GA-827-005 | DOCKSIDE LIGHTING LAYOUT SHEET 5                    | 03       |
| A400-ATK-E-40-XXX-06-DR-GA-827-006 | DOCKSIDE LIGHTING LAYOUT SHEET 6                    | 03       |
| A400-ATK-E-40-XXX-07-DR-GA-827-007 | DOCKSIDE LIGHTING LAYOUT SHEET 7                    | 03       |
| A400-ATK-E-40-XXX-08-DR-GA-827-008 | DOCKSIDE LIGHTING LAYOUT SHEET 8                    | 03       |
| A400-ATK-E-40-XXX-09-DR-GA-827-009 | DOCKSIDE LIGHTING LAYOUT SHEET 9                    | 03       |
| A400-ATK-E-40-XXX-10-DR-GA-827-010 | DOCKSIDE LIGHTING LAYOUT SHEET 10                   | 03       |
| A400-ATK-E-32-L00-01-DR-GA-827-001 | DECKED CAR PARK GRADE LEVEL LIGHTING LAYOUT SHEET 1 | 02       |
| A400-ATK-E-32-L00-02-DR-GA-827-002 | DECKED CAR PARK GRADE LEVEL LIGHTING LAYOUT SHEET 2 | 02       |
| A400-ATK-E-32-L00-03-DR-GA-827-003 | DECKED CAR PARK GRADE LEVEL LIGHTING LAYOUT SHEET 3 | 02       |
| A400-ATK-E-32-L10-01-DR-GA-827-001 | DECKED CAR PARK LEVEL 10 LIGHTING LAYOUT SHEET 1    | 02       |
| A400-ATK-E-32-L10-02-DR-GA-827-002 | DECKED CAR PARK LEVEL 10 LIGHTING LAYOUT SHEET 2    | 02       |
| A400-ATK-E-32-L10-03-DR-GA-827-003 | DECKED CAR PARK LEVEL 10 LIGHTING LAYOUT SHEET 3    | 02       |
| A400-ATK-E-36-XXX-01-DR-GA-827-001 | FORECOURT LIGHTING LAYOUT SHEET 1                   | 01       |
| A400-ATK-E-36-XXX-02-DR-GA-827-002 | FORECOURT LIGHTING LAYOUT SHEET 2                   | 01       |
| A400-ATK-E-36-XXX-03-DR-GA-827-003 | FORECOURT LIGHTING LAYOUT SHEET 3                   | 01       |
| A400-ATK-E-30-XXX-XX-DR-GA-827-001 | WESTERN SERVICE YARD LIGHTING LAYOUT SHEET 1        | 02       |