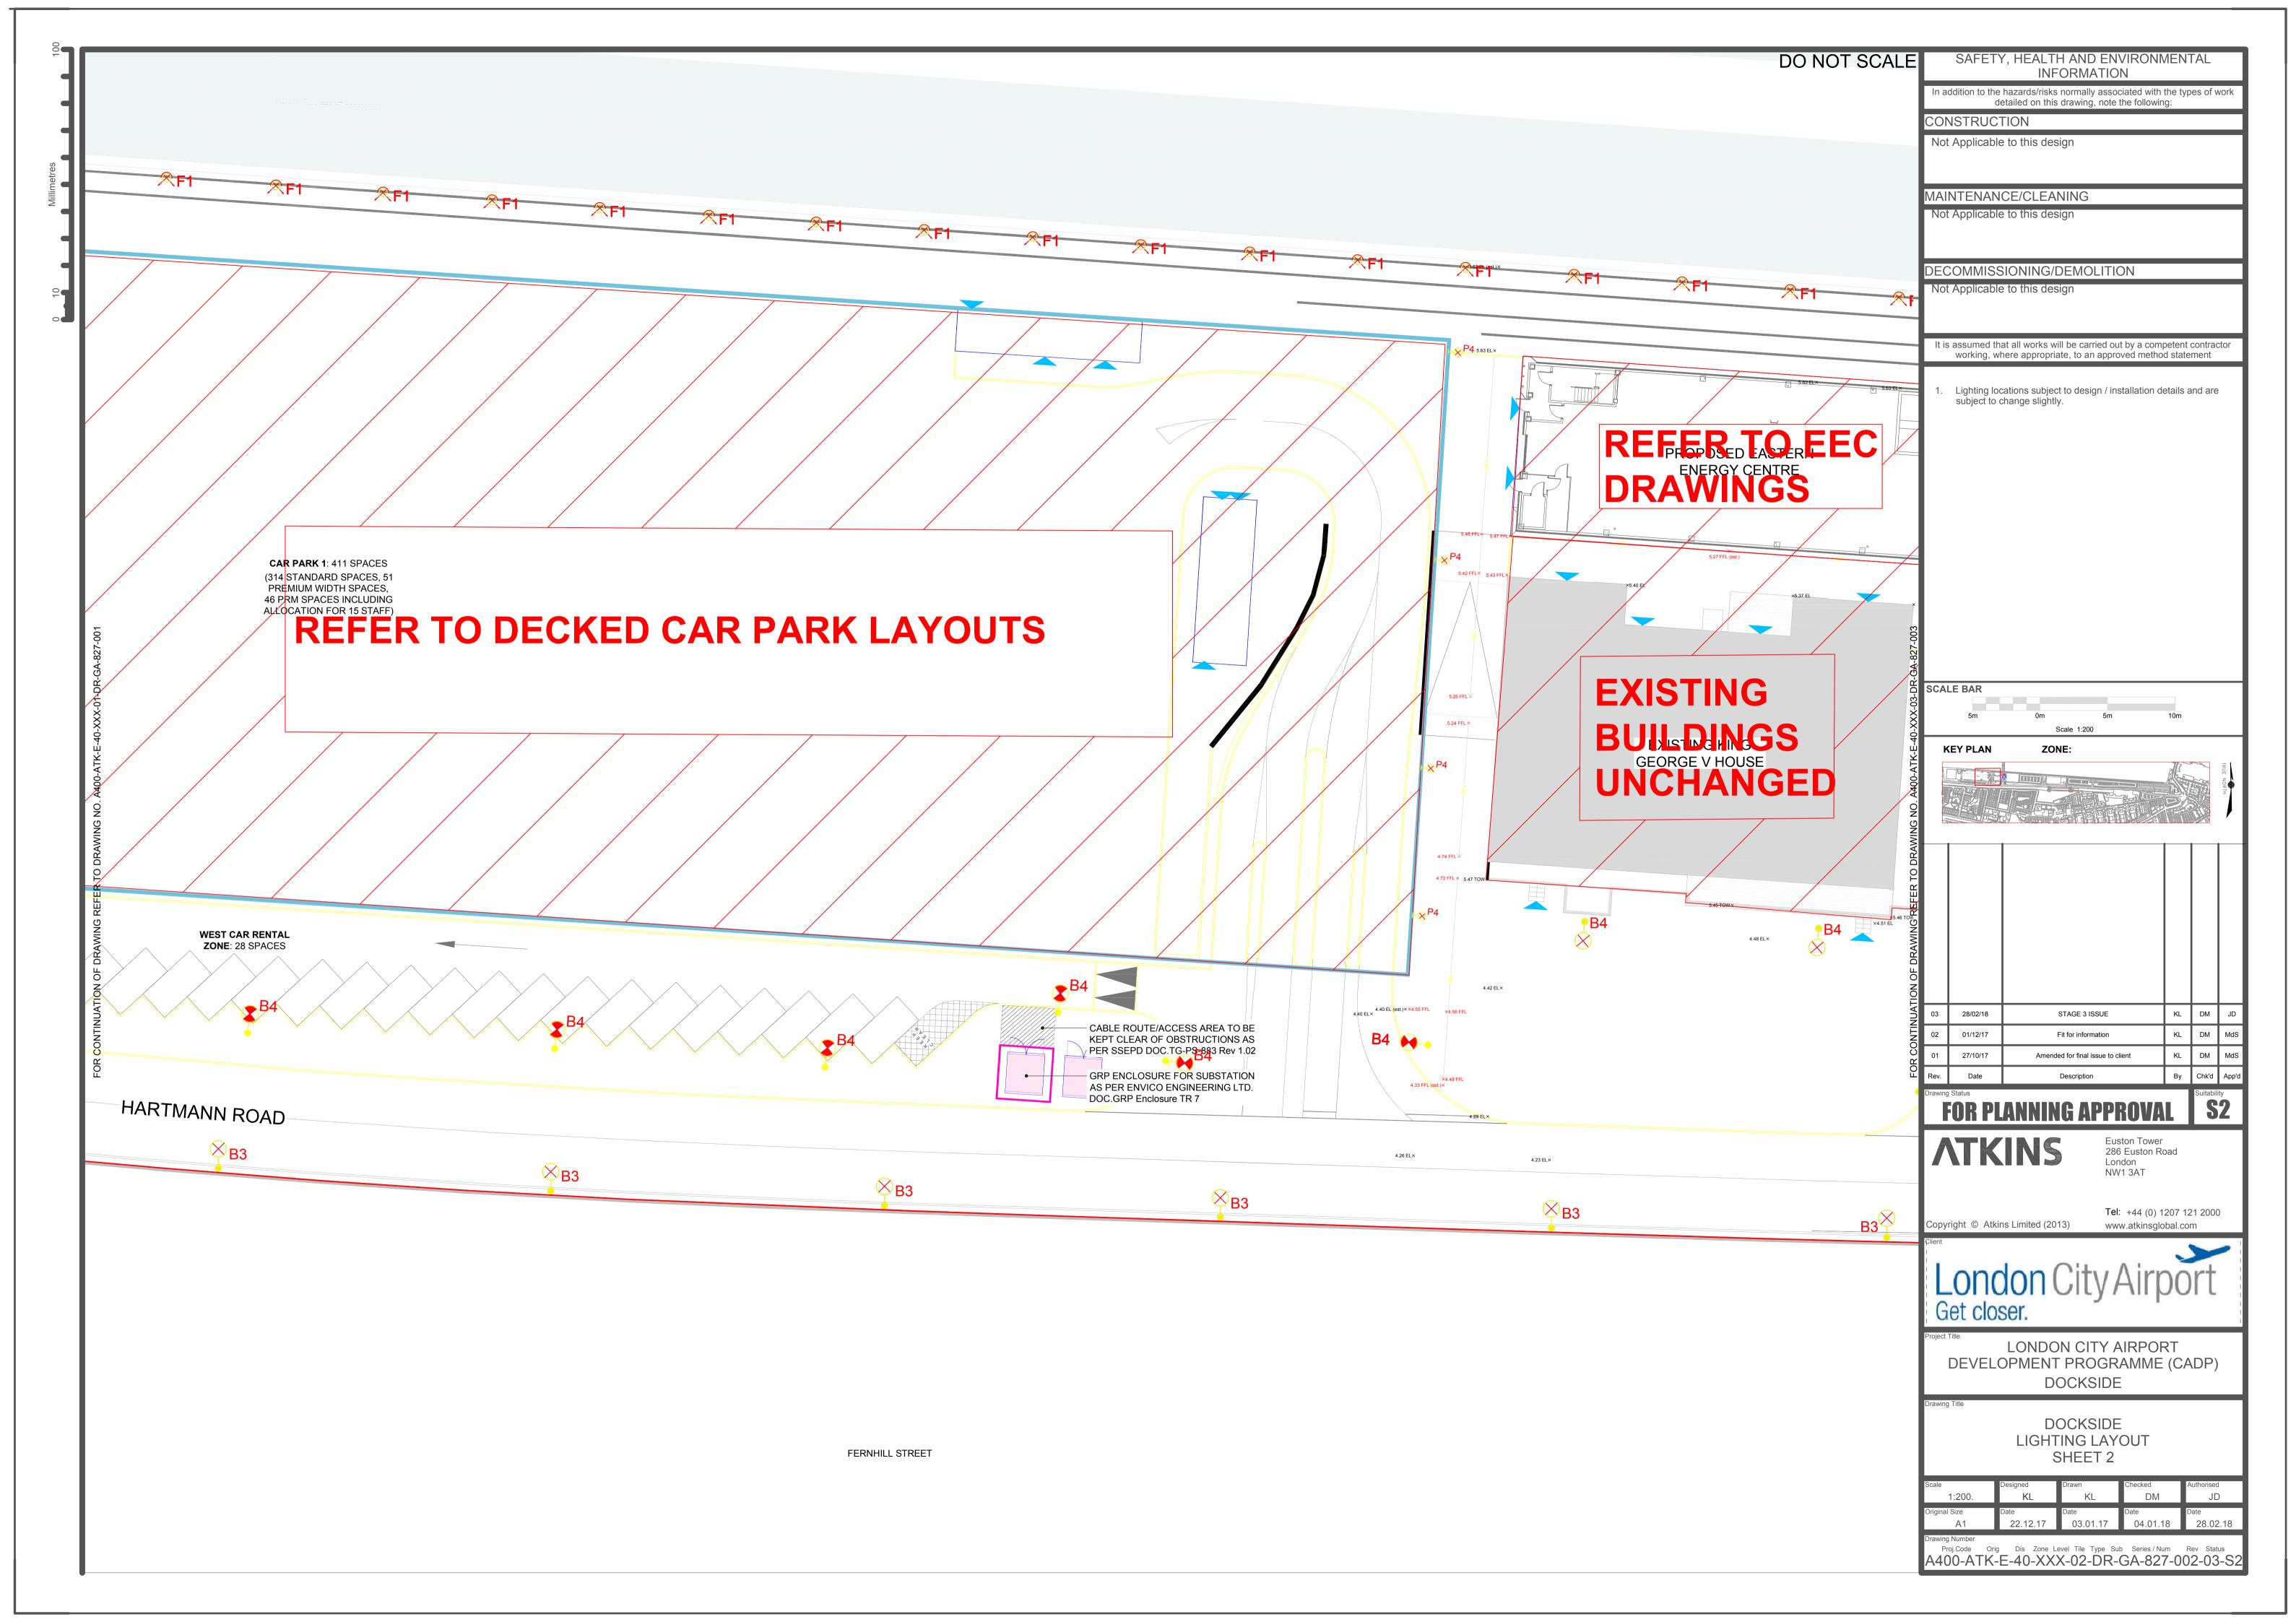

## A.1. Lighting Layouts for Approval

Table A-1 Lighting Layout drawings relating to Condition 41

| Drawing No                         | Title                                               | Revision |
|------------------------------------|-----------------------------------------------------|----------|
| A400-ATK-E-40-XXX-01-DR-GA-827-001 | DOCKSIDE LIGHTING LAYOUT SHEET 1                    | 03       |
| A400-ATK-E-40-XXX-02-DR-GA-827-002 | DOCKSIDE LIGHTING LAYOUT SHEET 2                    | 03       |
| A400-ATK-E-40-XXX-03-DR-GA-827-003 | DOCKSIDE LIGHTING LAYOUT SHEET 3                    | 03       |
| A400-ATK-E-40-XXX-04-DR-GA-827-004 | DOCKSIDE LIGHTING LAYOUT SHEET 4                    | 03       |
| A400-ATK-E-40-XXX-05-DR-GA-827-005 | DOCKSIDE LIGHTING LAYOUT SHEET 5                    | 03       |
| A400-ATK-E-40-XXX-06-DR-GA-827-006 | DOCKSIDE LIGHTING LAYOUT SHEET 6                    | 03       |
| A400-ATK-E-40-XXX-07-DR-GA-827-007 | DOCKSIDE LIGHTING LAYOUT SHEET 7                    | 03       |
| A400-ATK-E-40-XXX-08-DR-GA-827-008 | DOCKSIDE LIGHTING LAYOUT SHEET 8                    | 03       |
| A400-ATK-E-40-XXX-09-DR-GA-827-009 | DOCKSIDE LIGHTING LAYOUT SHEET 9                    | 03       |
| A400-ATK-E-40-XXX-10-DR-GA-827-010 | DOCKSIDE LIGHTING LAYOUT SHEET 10                   | 03       |
| A400-ATK-E-32-L00-01-DR-GA-827-001 | DECKED CAR PARK GRADE LEVEL LIGHTING LAYOUT SHEET 1 | 02       |
| A400-ATK-E-32-L00-02-DR-GA-827-002 | DECKED CAR PARK GRADE LEVEL LIGHTING LAYOUT SHEET 2 | 02       |
| A400-ATK-E-32-L00-03-DR-GA-827-003 | DECKED CAR PARK GRADE LEVEL LIGHTING LAYOUT SHEET 3 | 02       |
| A400-ATK-E-32-L10-01-DR-GA-827-001 | DECKED CAR PARK LEVEL 10 LIGHTING LAYOUT SHEET 1    | 02       |
| A400-ATK-E-32-L10-02-DR-GA-827-002 | DECKED CAR PARK LEVEL 10 LIGHTING LAYOUT SHEET 2    | 02       |
| A400-ATK-E-32-L10-03-DR-GA-827-003 | DECKED CAR PARK LEVEL 10 LIGHTING LAYOUT SHEET 3    | 02       |
| A400-ATK-E-36-XXX-01-DR-GA-827-001 | FORECOURT LIGHTING LAYOUT SHEET 1                   | 01       |
| A400-ATK-E-36-XXX-02-DR-GA-827-002 | FORECOURT LIGHTING LAYOUT SHEET 2                   | 01       |
| A400-ATK-E-36-XXX-03-DR-GA-827-003 | FORECOURT LIGHTING LAYOUT SHEET 3                   | 01       |
| A400-ATK-E-30-XXX-XX-DR-GA-827-001 | WESTERN SERVICE YARD LIGHTING LAYOUT SHEET 1        | 02       |