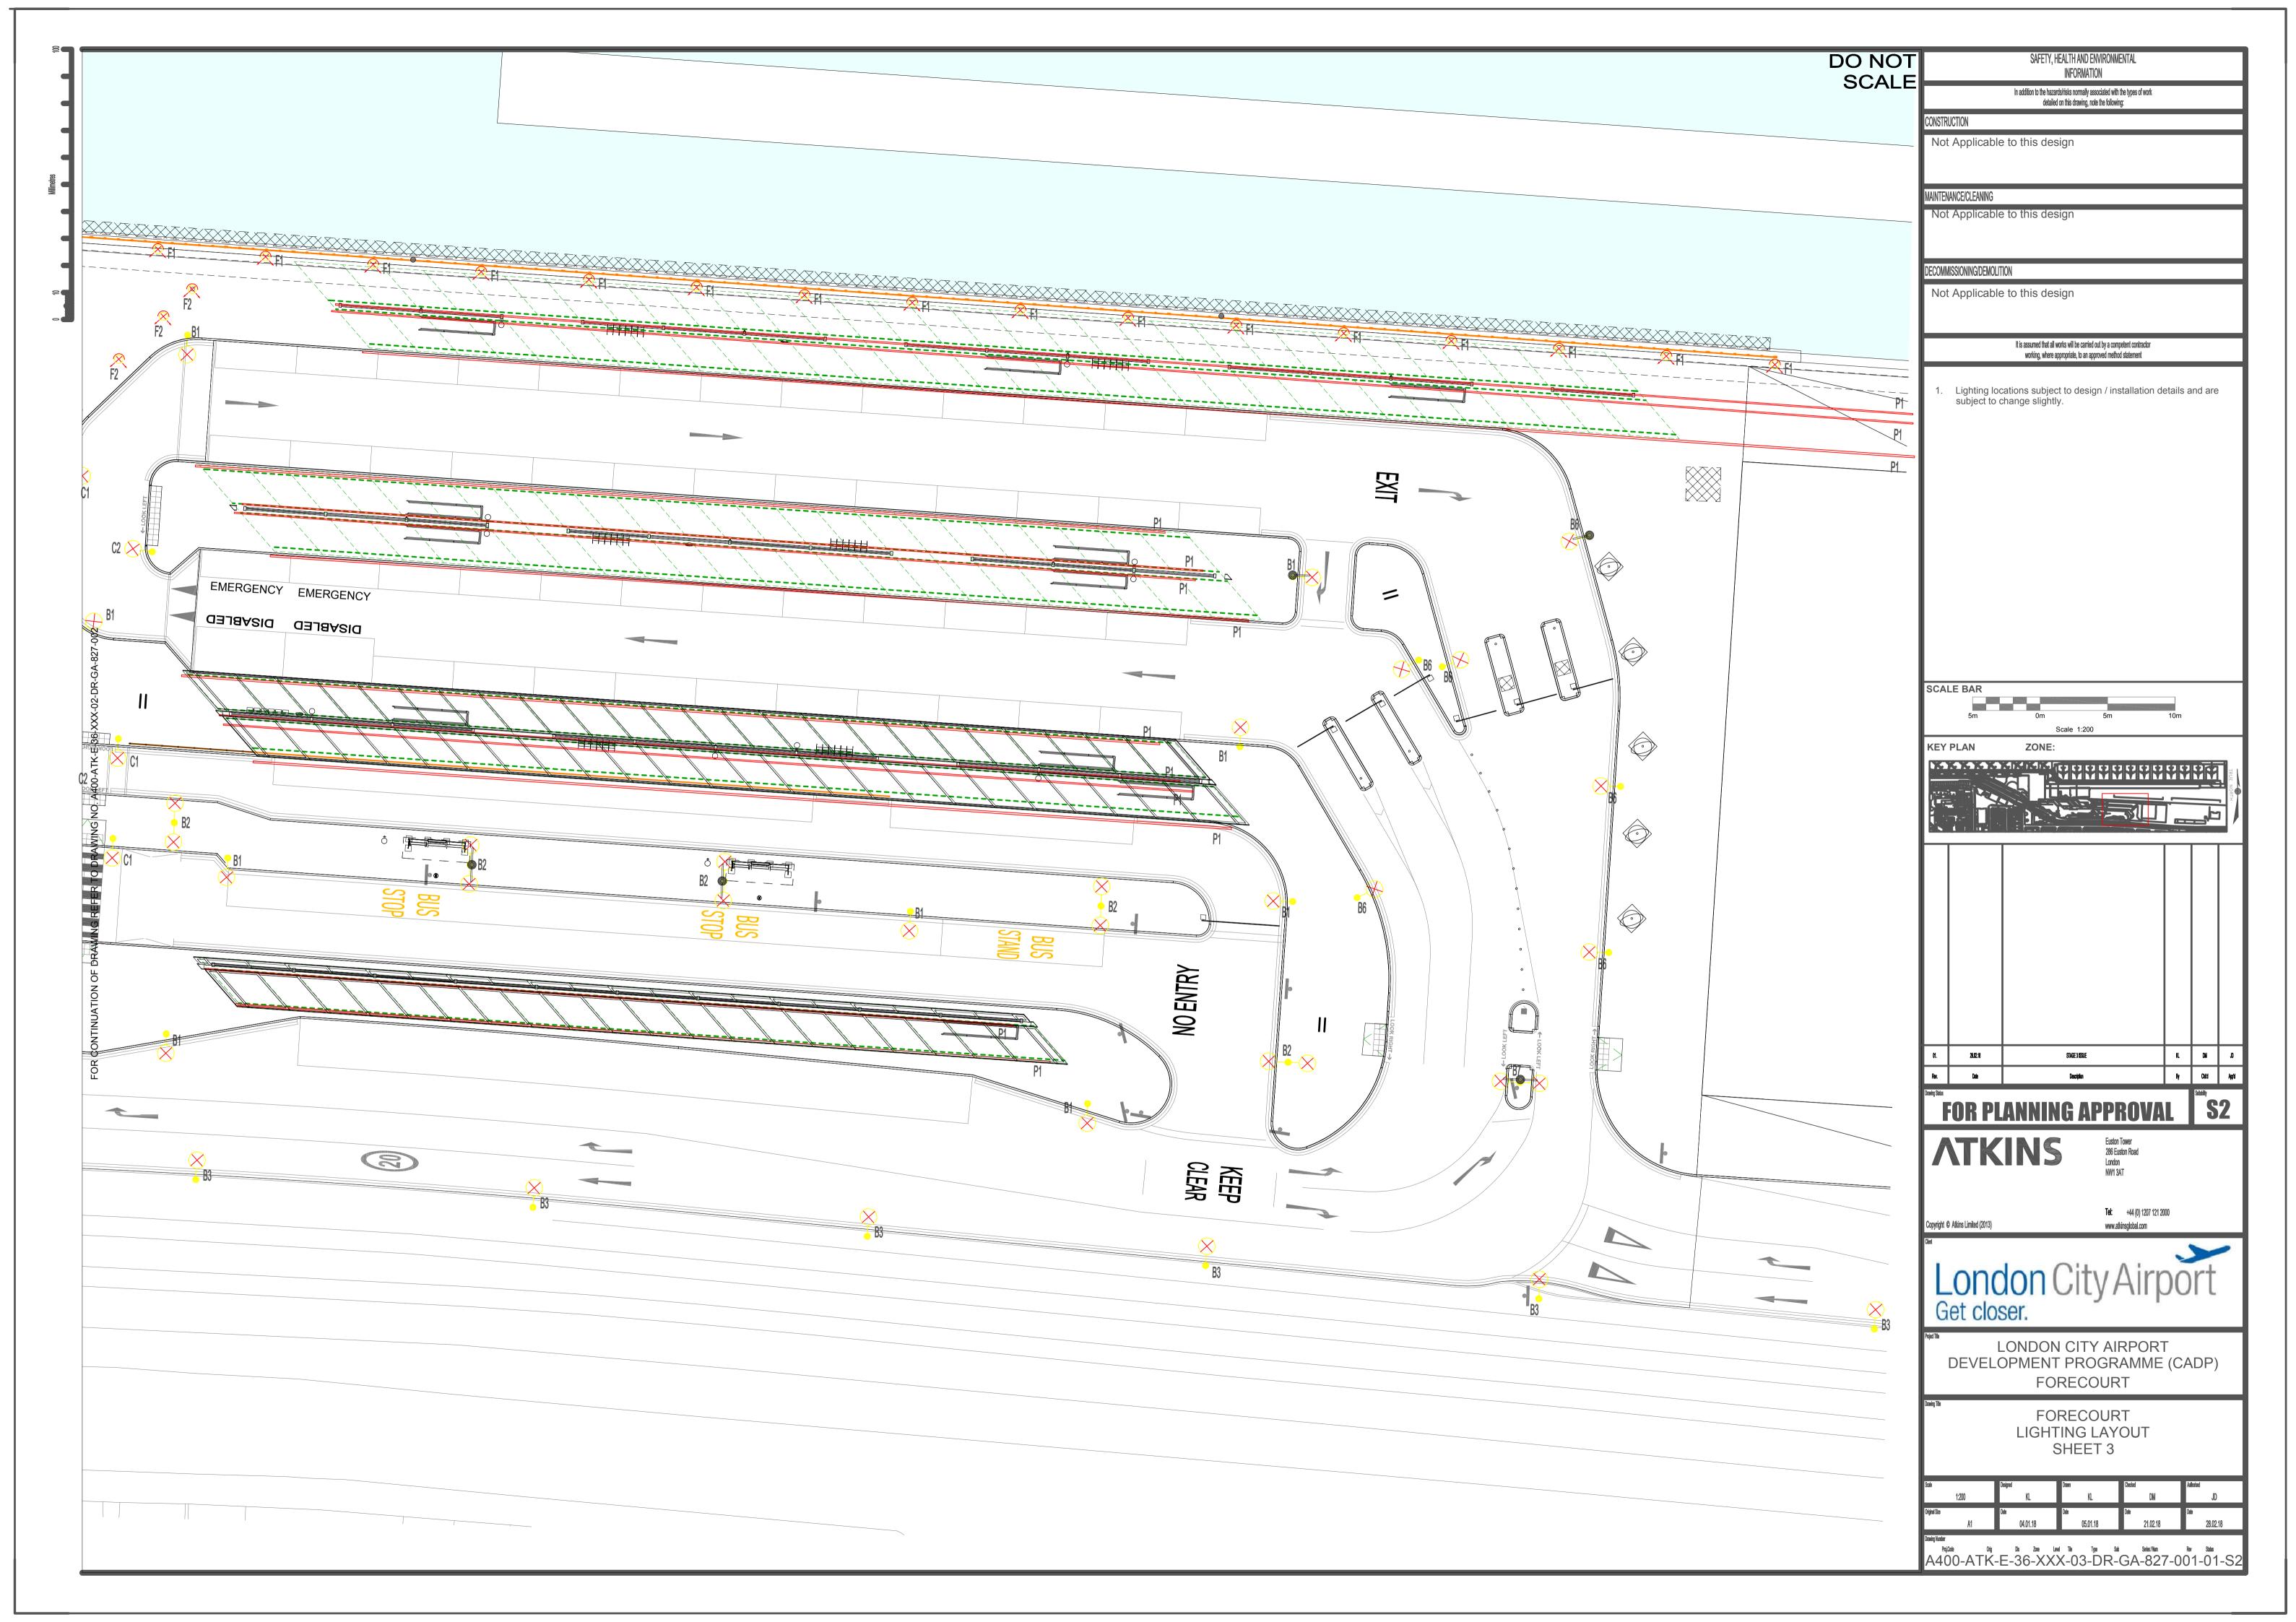

## A.1. Lighting Layouts for Approval

Table A-1 Lighting Layout drawings relating to Condition 41

| Drawing No                         | Title                                               | Revision |
|------------------------------------|-----------------------------------------------------|----------|
| A400-ATK-E-40-XXX-01-DR-GA-827-001 | DOCKSIDE LIGHTING LAYOUT SHEET 1                    | 03       |
| A400-ATK-E-40-XXX-02-DR-GA-827-002 | DOCKSIDE LIGHTING LAYOUT SHEET 2                    | 03       |
| A400-ATK-E-40-XXX-03-DR-GA-827-003 | DOCKSIDE LIGHTING LAYOUT SHEET 3                    | 03       |
| A400-ATK-E-40-XXX-04-DR-GA-827-004 | DOCKSIDE LIGHTING LAYOUT SHEET 4                    | 03       |
| A400-ATK-E-40-XXX-05-DR-GA-827-005 | DOCKSIDE LIGHTING LAYOUT SHEET 5                    | 03       |
| A400-ATK-E-40-XXX-06-DR-GA-827-006 | DOCKSIDE LIGHTING LAYOUT SHEET 6                    | 03       |
| A400-ATK-E-40-XXX-07-DR-GA-827-007 | DOCKSIDE LIGHTING LAYOUT SHEET 7                    | 03       |
| A400-ATK-E-40-XXX-08-DR-GA-827-008 | DOCKSIDE LIGHTING LAYOUT SHEET 8                    | 03       |
| A400-ATK-E-40-XXX-09-DR-GA-827-009 | DOCKSIDE LIGHTING LAYOUT SHEET 9                    | 03       |
| A400-ATK-E-40-XXX-10-DR-GA-827-010 | DOCKSIDE LIGHTING LAYOUT SHEET 10                   | 03       |
| A400-ATK-E-32-L00-01-DR-GA-827-001 | DECKED CAR PARK GRADE LEVEL LIGHTING LAYOUT SHEET 1 | 02       |
| A400-ATK-E-32-L00-02-DR-GA-827-002 | DECKED CAR PARK GRADE LEVEL LIGHTING LAYOUT SHEET 2 | 02       |
| A400-ATK-E-32-L00-03-DR-GA-827-003 | DECKED CAR PARK GRADE LEVEL LIGHTING LAYOUT SHEET 3 | 02       |
| A400-ATK-E-32-L10-01-DR-GA-827-001 | DECKED CAR PARK LEVEL 10 LIGHTING LAYOUT SHEET 1    | 02       |
| A400-ATK-E-32-L10-02-DR-GA-827-002 | DECKED CAR PARK LEVEL 10 LIGHTING LAYOUT SHEET 2    | 02       |
| A400-ATK-E-32-L10-03-DR-GA-827-003 | DECKED CAR PARK LEVEL 10 LIGHTING LAYOUT SHEET 3    | 02       |
| A400-ATK-E-36-XXX-01-DR-GA-827-001 | FORECOURT LIGHTING LAYOUT SHEET 1                   | 01       |
| A400-ATK-E-36-XXX-02-DR-GA-827-002 | FORECOURT LIGHTING LAYOUT SHEET 2                   | 01       |
| A400-ATK-E-36-XXX-03-DR-GA-827-003 | FORECOURT LIGHTING LAYOUT SHEET 3                   | 01       |
| A400-ATK-E-30-XXX-XX-DR-GA-827-001 | WESTERN SERVICE YARD LIGHTING LAYOUT SHEET 1        | 02       |