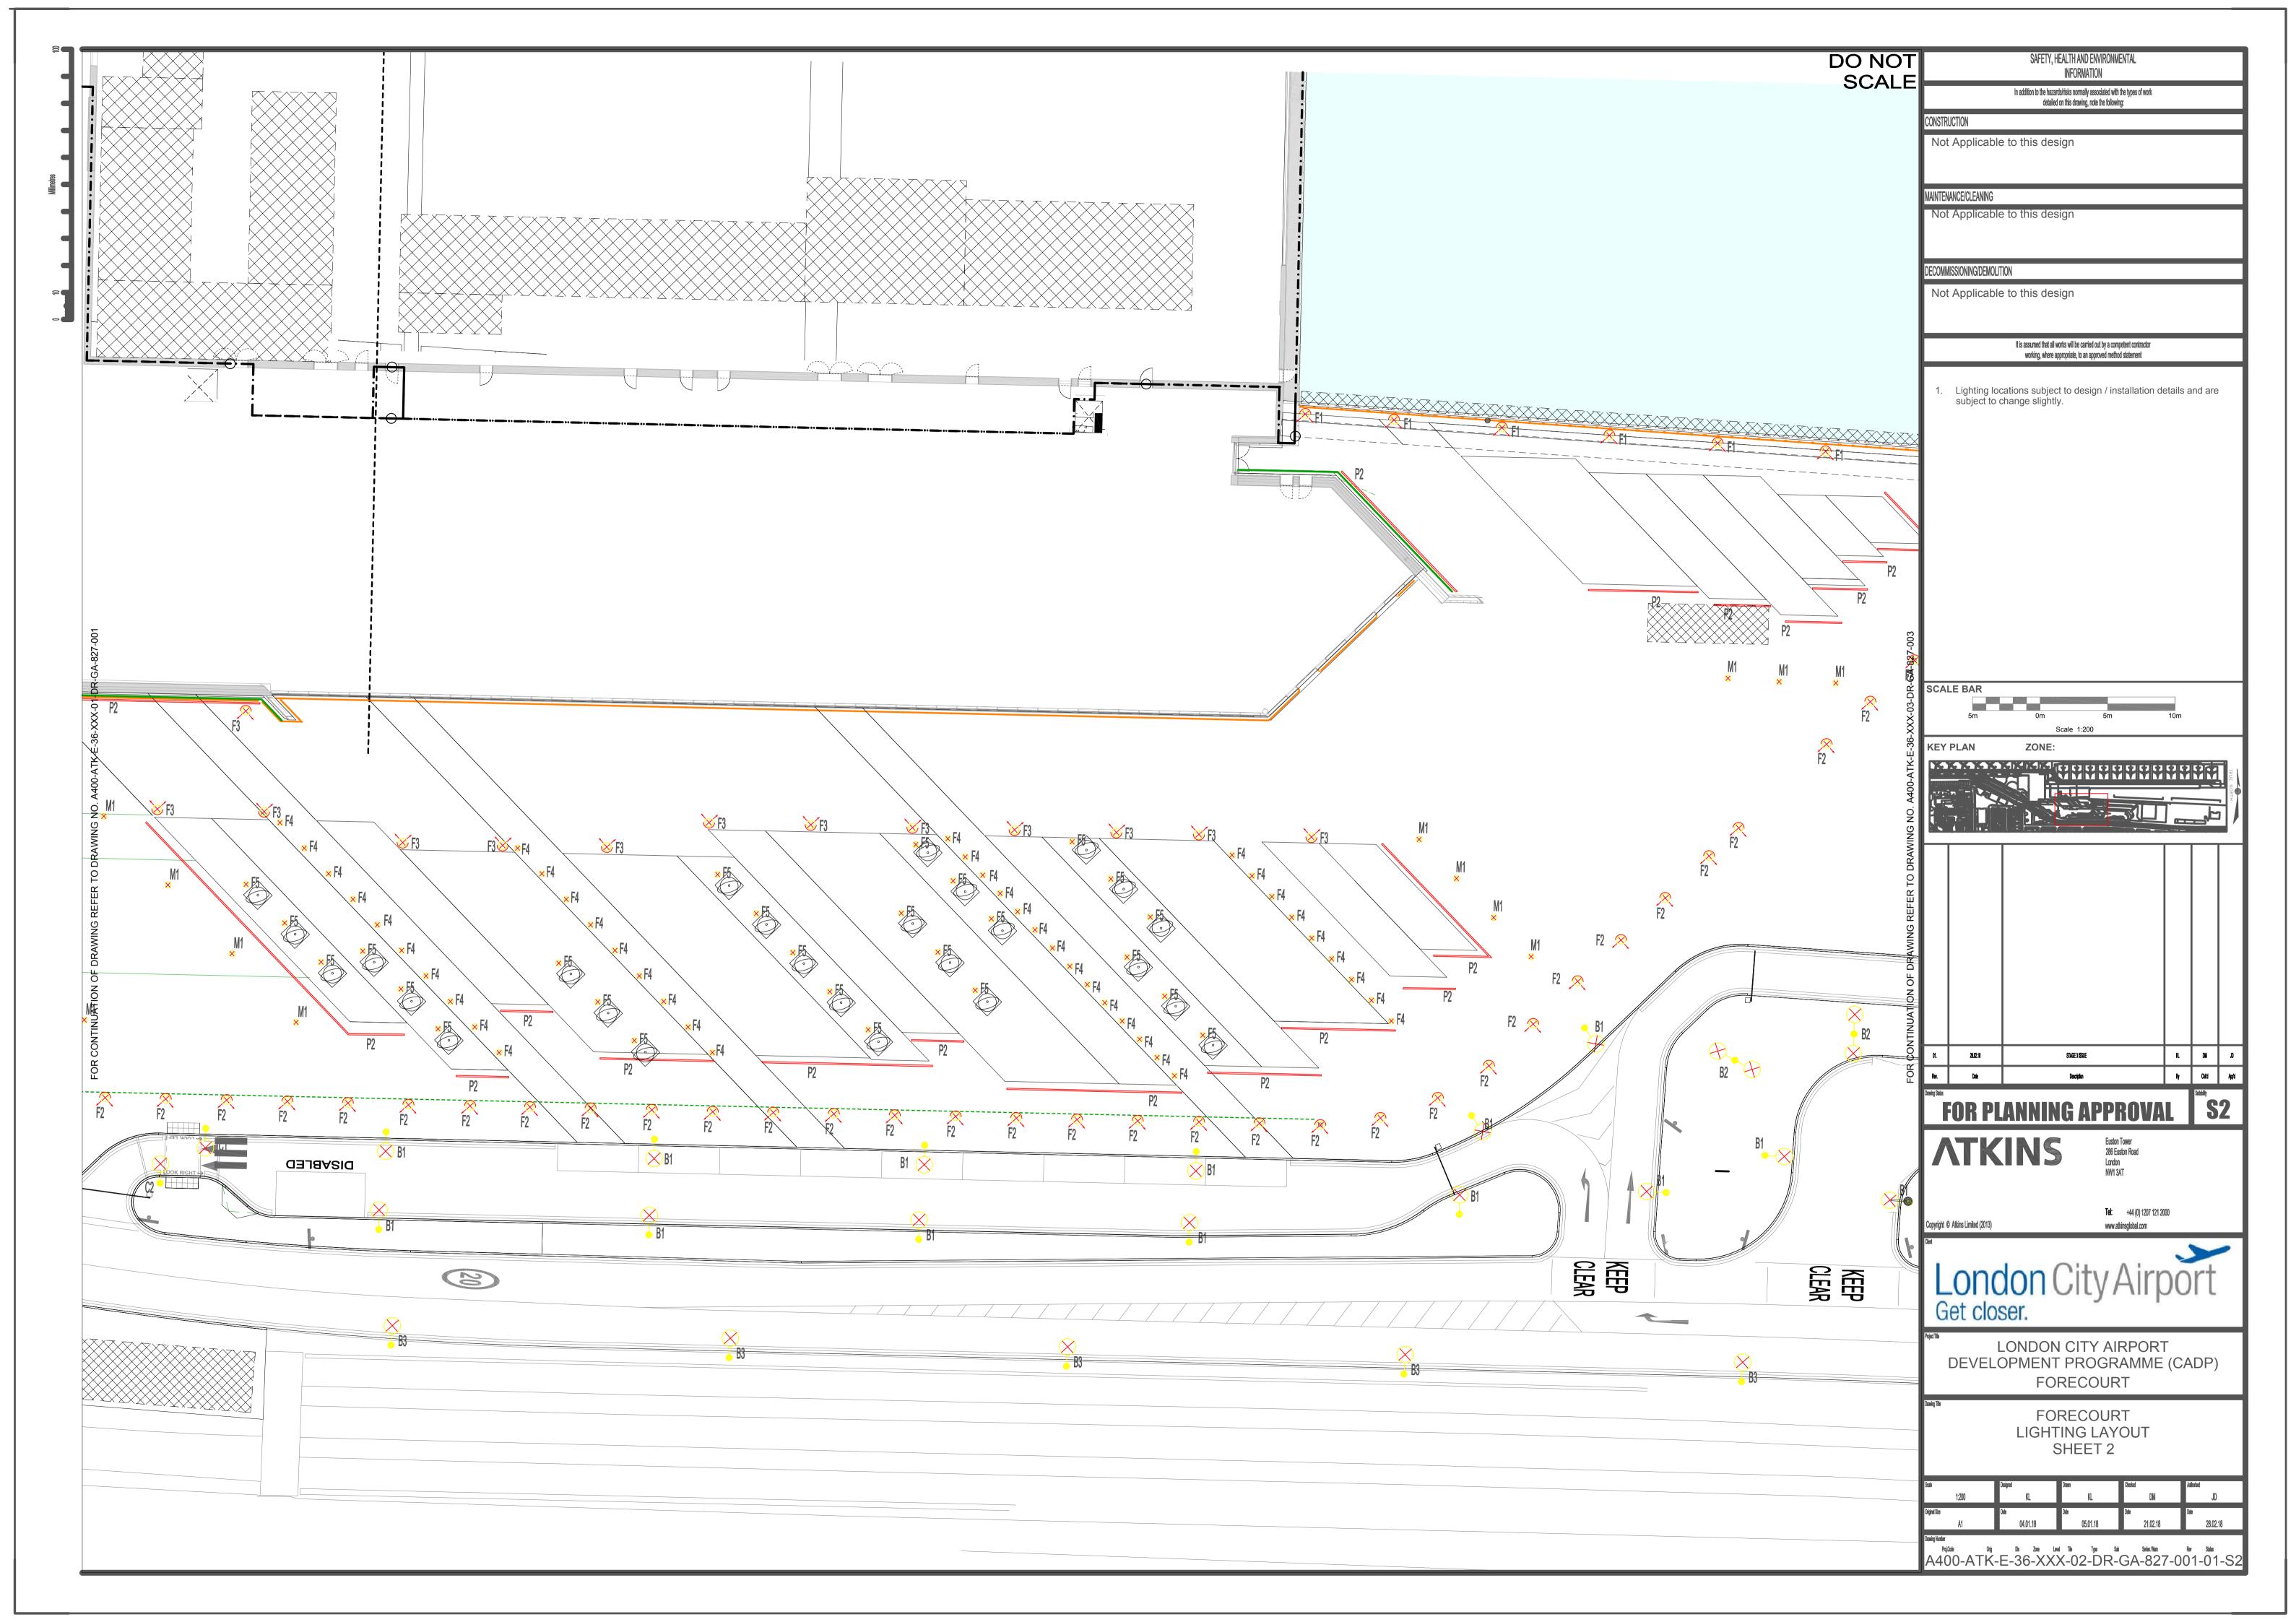

## A.1. Lighting Layouts for Approval

Table A-1 Lighting Layout drawings relating to Condition 41

| Drawing No                         | Title                                               | Revision |
|------------------------------------|-----------------------------------------------------|----------|
| A400-ATK-E-40-XXX-01-DR-GA-827-001 | DOCKSIDE LIGHTING LAYOUT SHEET 1                    | 03       |
| A400-ATK-E-40-XXX-02-DR-GA-827-002 | DOCKSIDE LIGHTING LAYOUT SHEET 2                    | 03       |
| A400-ATK-E-40-XXX-03-DR-GA-827-003 | DOCKSIDE LIGHTING LAYOUT SHEET 3                    | 03       |
| A400-ATK-E-40-XXX-04-DR-GA-827-004 | DOCKSIDE LIGHTING LAYOUT SHEET 4                    | 03       |
| A400-ATK-E-40-XXX-05-DR-GA-827-005 | DOCKSIDE LIGHTING LAYOUT SHEET 5                    | 03       |
| A400-ATK-E-40-XXX-06-DR-GA-827-006 | DOCKSIDE LIGHTING LAYOUT SHEET 6                    | 03       |
| A400-ATK-E-40-XXX-07-DR-GA-827-007 | DOCKSIDE LIGHTING LAYOUT SHEET 7                    | 03       |
| A400-ATK-E-40-XXX-08-DR-GA-827-008 | DOCKSIDE LIGHTING LAYOUT SHEET 8                    | 03       |
| A400-ATK-E-40-XXX-09-DR-GA-827-009 | DOCKSIDE LIGHTING LAYOUT SHEET 9                    | 03       |
| A400-ATK-E-40-XXX-10-DR-GA-827-010 | DOCKSIDE LIGHTING LAYOUT SHEET 10                   | 03       |
| A400-ATK-E-32-L00-01-DR-GA-827-001 | DECKED CAR PARK GRADE LEVEL LIGHTING LAYOUT SHEET 1 | 02       |
| A400-ATK-E-32-L00-02-DR-GA-827-002 | DECKED CAR PARK GRADE LEVEL LIGHTING LAYOUT SHEET 2 | 02       |
| A400-ATK-E-32-L00-03-DR-GA-827-003 | DECKED CAR PARK GRADE LEVEL LIGHTING LAYOUT SHEET 3 | 02       |
| A400-ATK-E-32-L10-01-DR-GA-827-001 | DECKED CAR PARK LEVEL 10 LIGHTING LAYOUT SHEET 1    | 02       |
| A400-ATK-E-32-L10-02-DR-GA-827-002 | DECKED CAR PARK LEVEL 10 LIGHTING LAYOUT SHEET 2    | 02       |
| A400-ATK-E-32-L10-03-DR-GA-827-003 | DECKED CAR PARK LEVEL 10 LIGHTING LAYOUT SHEET 3    | 02       |
| A400-ATK-E-36-XXX-01-DR-GA-827-001 | FORECOURT LIGHTING LAYOUT SHEET 1                   | 01       |
| A400-ATK-E-36-XXX-02-DR-GA-827-002 | FORECOURT LIGHTING LAYOUT SHEET 2                   | 01       |
| A400-ATK-E-36-XXX-03-DR-GA-827-003 | FORECOURT LIGHTING LAYOUT SHEET 3                   | 01       |
| A400-ATK-E-30-XXX-XX-DR-GA-827-001 | WESTERN SERVICE YARD LIGHTING LAYOUT SHEET 1        | 02       |