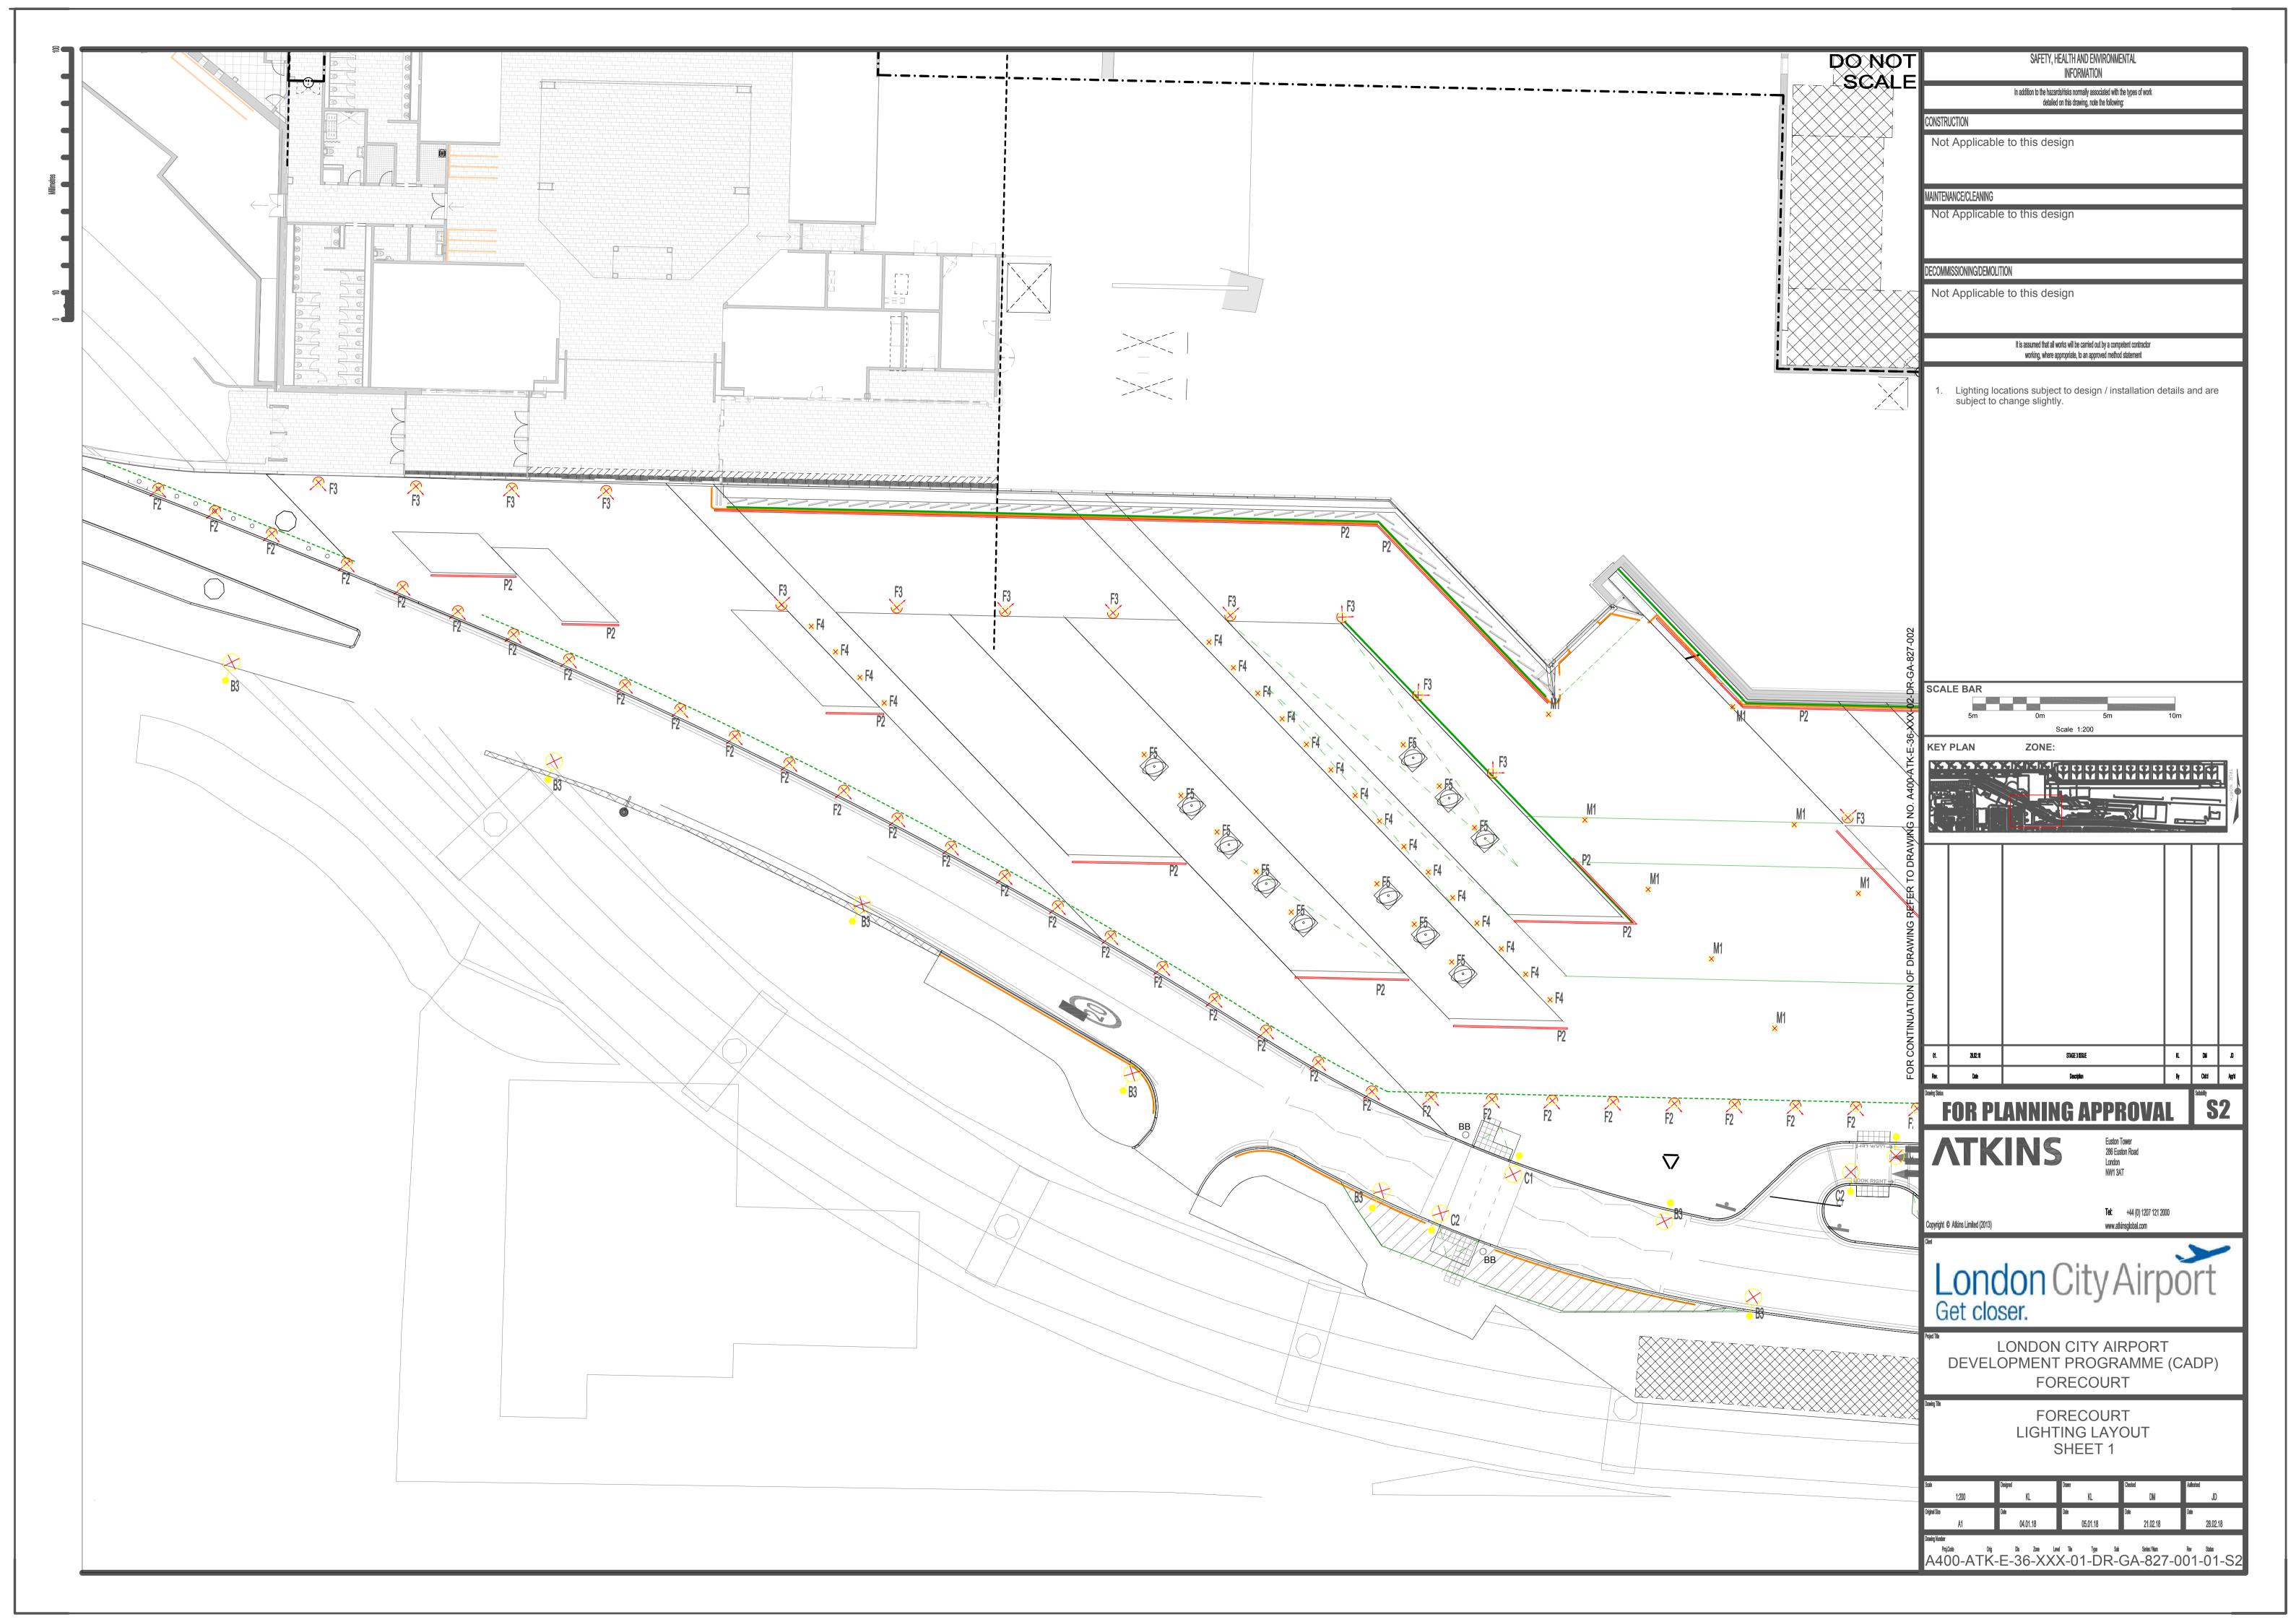

## A.1. Lighting Layouts for Approval

Table A-1 Lighting Layout drawings relating to Condition 41

| Drawing No                         | Title                                               | Revision |
|------------------------------------|-----------------------------------------------------|----------|
| A400-ATK-E-40-XXX-01-DR-GA-827-001 | DOCKSIDE LIGHTING LAYOUT SHEET 1                    | 03       |
| A400-ATK-E-40-XXX-02-DR-GA-827-002 | DOCKSIDE LIGHTING LAYOUT SHEET 2                    | 03       |
| A400-ATK-E-40-XXX-03-DR-GA-827-003 | DOCKSIDE LIGHTING LAYOUT SHEET 3                    | 03       |
| A400-ATK-E-40-XXX-04-DR-GA-827-004 | DOCKSIDE LIGHTING LAYOUT SHEET 4                    | 03       |
| A400-ATK-E-40-XXX-05-DR-GA-827-005 | DOCKSIDE LIGHTING LAYOUT SHEET 5                    | 03       |
| A400-ATK-E-40-XXX-06-DR-GA-827-006 | DOCKSIDE LIGHTING LAYOUT SHEET 6                    | 03       |
| A400-ATK-E-40-XXX-07-DR-GA-827-007 | DOCKSIDE LIGHTING LAYOUT SHEET 7                    | 03       |
| A400-ATK-E-40-XXX-08-DR-GA-827-008 | DOCKSIDE LIGHTING LAYOUT SHEET 8                    | 03       |
| A400-ATK-E-40-XXX-09-DR-GA-827-009 | DOCKSIDE LIGHTING LAYOUT SHEET 9                    | 03       |
| A400-ATK-E-40-XXX-10-DR-GA-827-010 | DOCKSIDE LIGHTING LAYOUT SHEET 10                   | 03       |
| A400-ATK-E-32-L00-01-DR-GA-827-001 | DECKED CAR PARK GRADE LEVEL LIGHTING LAYOUT SHEET 1 | 02       |
| A400-ATK-E-32-L00-02-DR-GA-827-002 | DECKED CAR PARK GRADE LEVEL LIGHTING LAYOUT SHEET 2 | 02       |
| A400-ATK-E-32-L00-03-DR-GA-827-003 | DECKED CAR PARK GRADE LEVEL LIGHTING LAYOUT SHEET 3 | 02       |
| A400-ATK-E-32-L10-01-DR-GA-827-001 | DECKED CAR PARK LEVEL 10 LIGHTING LAYOUT SHEET 1    | 02       |
| A400-ATK-E-32-L10-02-DR-GA-827-002 | DECKED CAR PARK LEVEL 10 LIGHTING LAYOUT SHEET 2    | 02       |
| A400-ATK-E-32-L10-03-DR-GA-827-003 | DECKED CAR PARK LEVEL 10 LIGHTING LAYOUT SHEET 3    | 02       |
| A400-ATK-E-36-XXX-01-DR-GA-827-001 | FORECOURT LIGHTING LAYOUT SHEET 1                   | 01       |
| A400-ATK-E-36-XXX-02-DR-GA-827-002 | FORECOURT LIGHTING LAYOUT SHEET 2                   | 01       |
| A400-ATK-E-36-XXX-03-DR-GA-827-003 | FORECOURT LIGHTING LAYOUT SHEET 3                   | 01       |
| A400-ATK-E-30-XXX-XX-DR-GA-827-001 | WESTERN SERVICE YARD LIGHTING LAYOUT SHEET 1        | 02       |