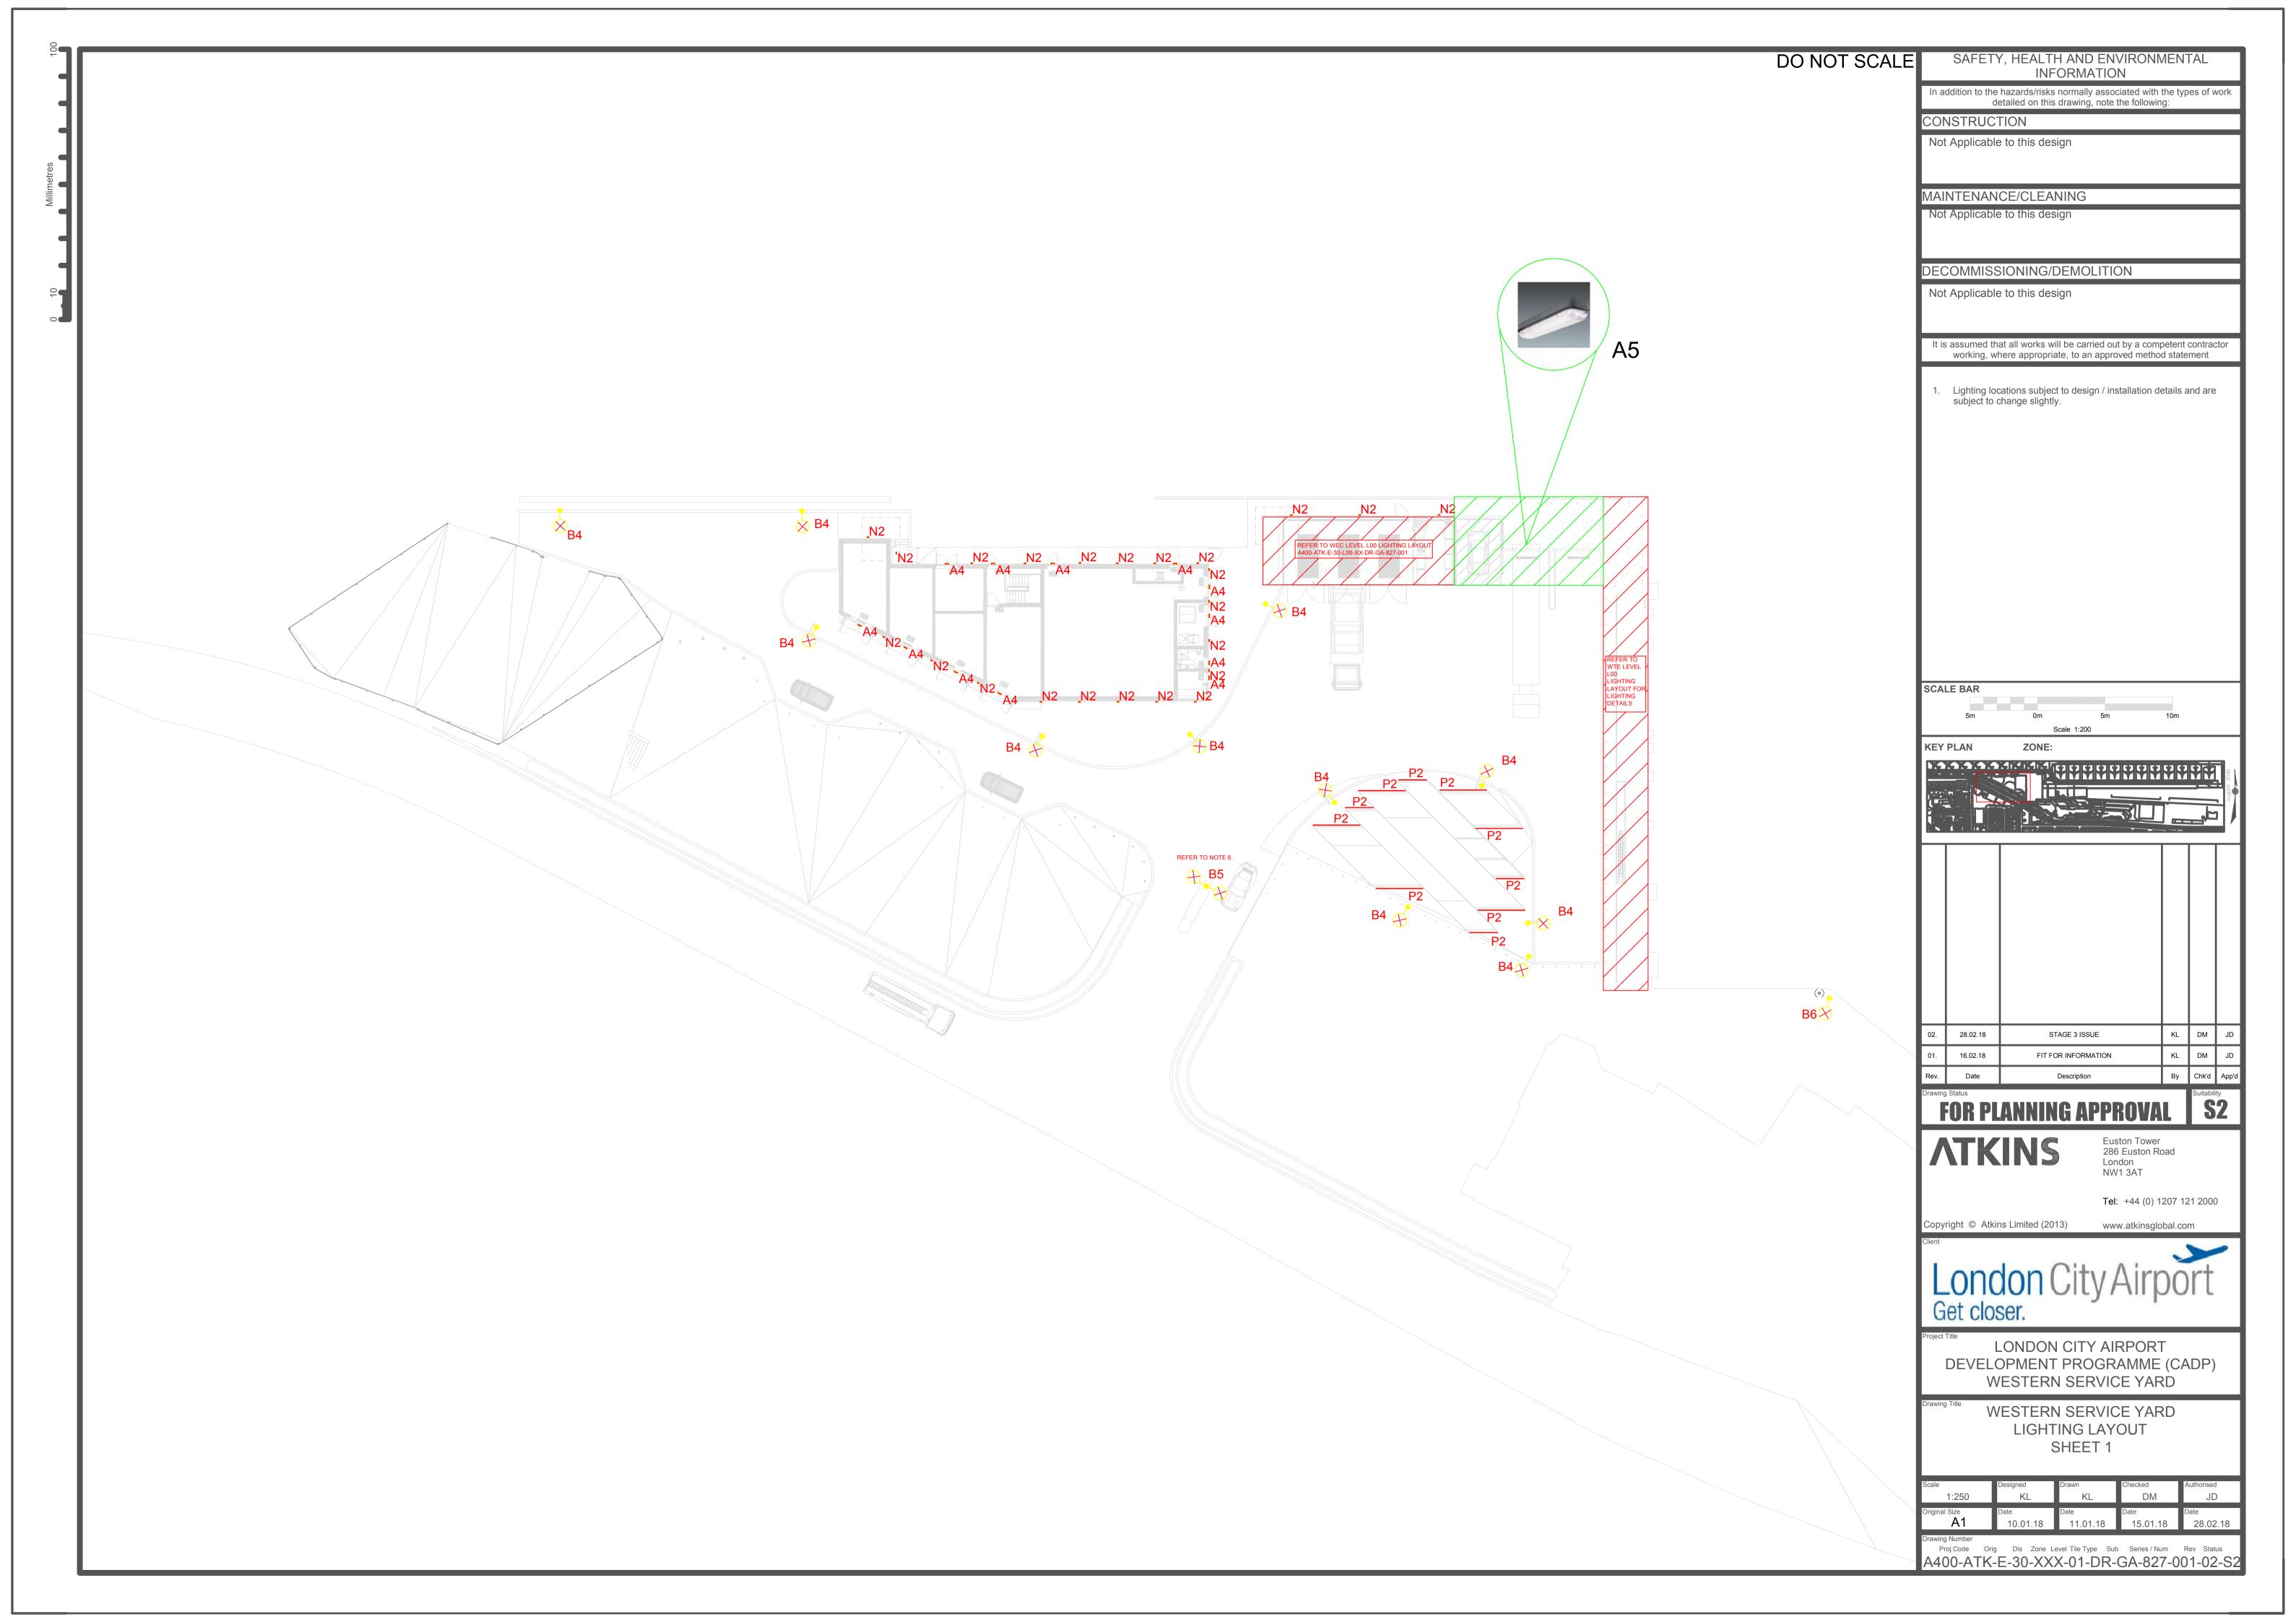

## A.1. Lighting Layouts for Approval

Table A-1 Lighting Layout drawings relating to Condition 41

| Drawing No                         | Title                                               | Revision |
|------------------------------------|-----------------------------------------------------|----------|
| A400-ATK-E-40-XXX-01-DR-GA-827-001 | DOCKSIDE LIGHTING LAYOUT SHEET 1                    | 03       |
| A400-ATK-E-40-XXX-02-DR-GA-827-002 | DOCKSIDE LIGHTING LAYOUT SHEET 2                    | 03       |
| A400-ATK-E-40-XXX-03-DR-GA-827-003 | DOCKSIDE LIGHTING LAYOUT SHEET 3                    | 03       |
| A400-ATK-E-40-XXX-04-DR-GA-827-004 | DOCKSIDE LIGHTING LAYOUT SHEET 4                    | 03       |
| A400-ATK-E-40-XXX-05-DR-GA-827-005 | DOCKSIDE LIGHTING LAYOUT SHEET 5                    | 03       |
| A400-ATK-E-40-XXX-06-DR-GA-827-006 | DOCKSIDE LIGHTING LAYOUT SHEET 6                    | 03       |
| A400-ATK-E-40-XXX-07-DR-GA-827-007 | DOCKSIDE LIGHTING LAYOUT SHEET 7                    | 03       |
| A400-ATK-E-40-XXX-08-DR-GA-827-008 | DOCKSIDE LIGHTING LAYOUT SHEET 8                    | 03       |
| A400-ATK-E-40-XXX-09-DR-GA-827-009 | DOCKSIDE LIGHTING LAYOUT SHEET 9                    | 03       |
| A400-ATK-E-40-XXX-10-DR-GA-827-010 | DOCKSIDE LIGHTING LAYOUT SHEET 10                   | 03       |
| A400-ATK-E-32-L00-01-DR-GA-827-001 | DECKED CAR PARK GRADE LEVEL LIGHTING LAYOUT SHEET 1 | 02       |
| A400-ATK-E-32-L00-02-DR-GA-827-002 | DECKED CAR PARK GRADE LEVEL LIGHTING LAYOUT SHEET 2 | 02       |
| A400-ATK-E-32-L00-03-DR-GA-827-003 | DECKED CAR PARK GRADE LEVEL LIGHTING LAYOUT SHEET 3 | 02       |
| A400-ATK-E-32-L10-01-DR-GA-827-001 | DECKED CAR PARK LEVEL 10 LIGHTING LAYOUT SHEET 1    | 02       |
| A400-ATK-E-32-L10-02-DR-GA-827-002 | DECKED CAR PARK LEVEL 10 LIGHTING LAYOUT SHEET 2    | 02       |
| A400-ATK-E-32-L10-03-DR-GA-827-003 | DECKED CAR PARK LEVEL 10 LIGHTING LAYOUT SHEET 3    | 02       |
| A400-ATK-E-36-XXX-01-DR-GA-827-001 | FORECOURT LIGHTING LAYOUT SHEET 1                   | 01       |
| A400-ATK-E-36-XXX-02-DR-GA-827-002 | FORECOURT LIGHTING LAYOUT SHEET 2                   | 01       |
| A400-ATK-E-36-XXX-03-DR-GA-827-003 | FORECOURT LIGHTING LAYOUT SHEET 3                   | 01       |
| A400-ATK-E-30-XXX-XX-DR-GA-827-001 | WESTERN SERVICE YARD LIGHTING LAYOUT SHEET 1        | 02       |