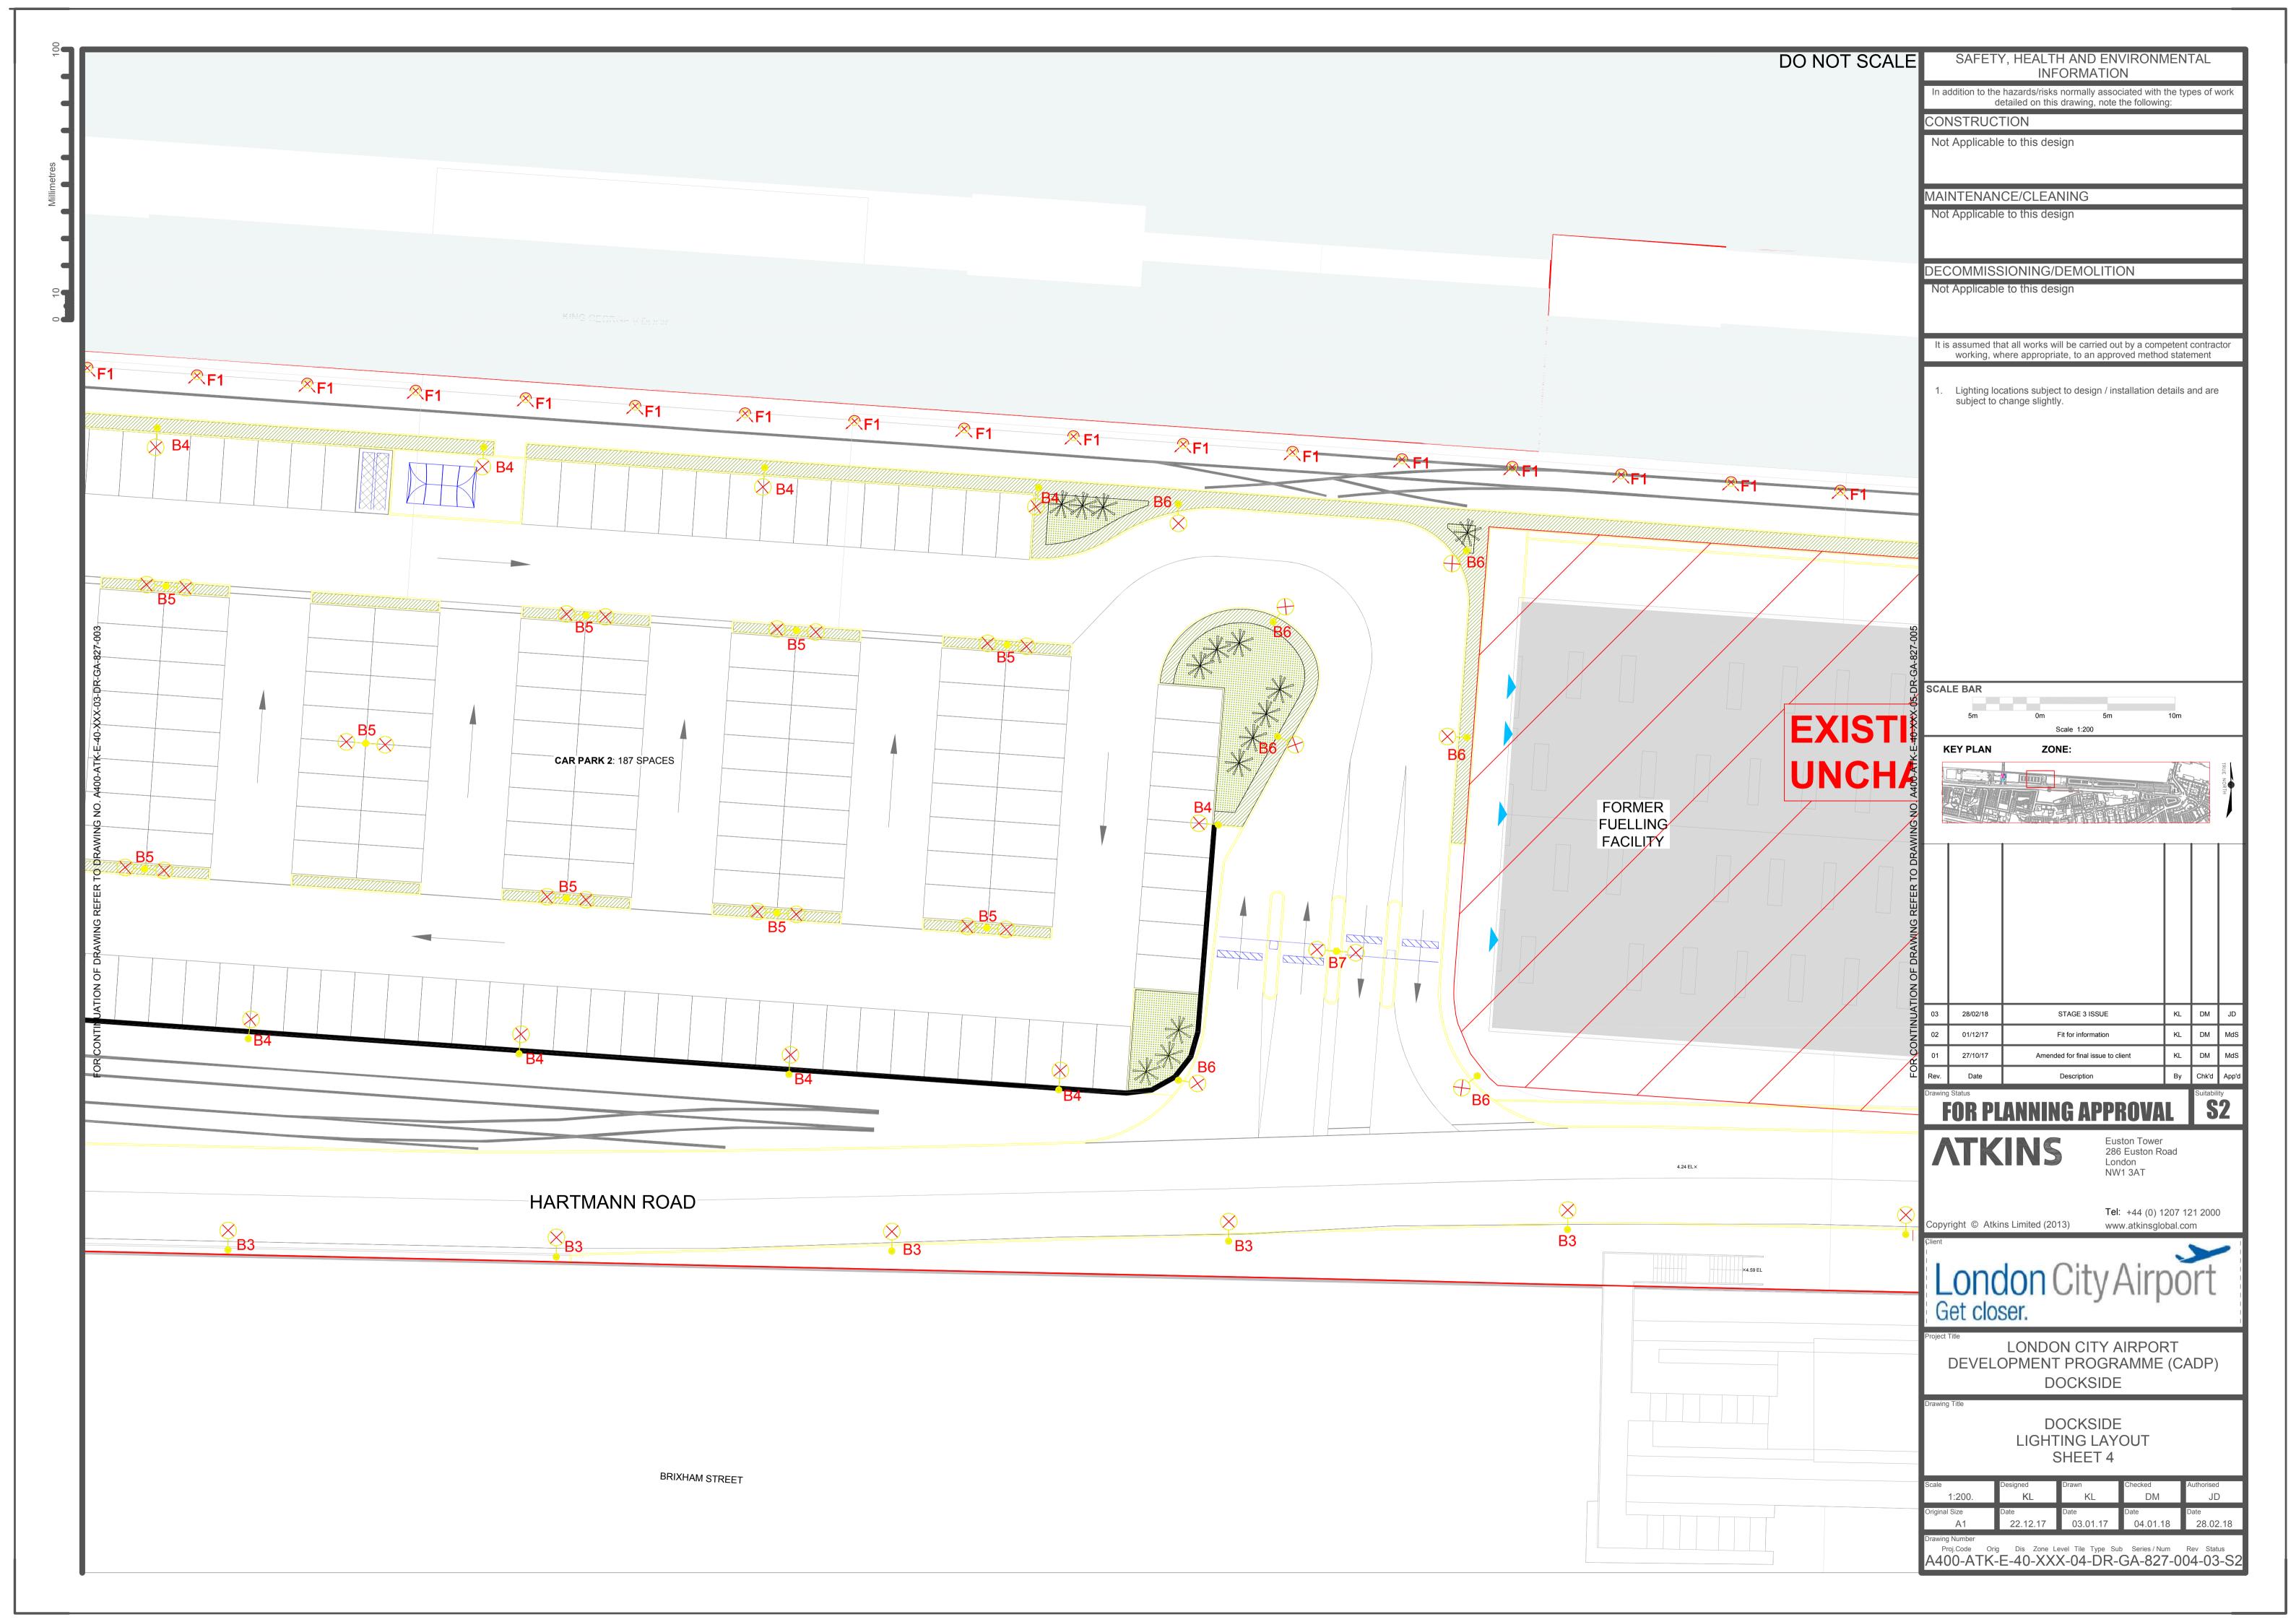

## A.1. Lighting Layouts for Approval

Table A-1 Lighting Layout drawings relating to Condition 41

| Drawing No                         | Title                                               | Revision |
|------------------------------------|-----------------------------------------------------|----------|
| A400-ATK-E-40-XXX-01-DR-GA-827-001 | DOCKSIDE LIGHTING LAYOUT SHEET 1                    | 03       |
| A400-ATK-E-40-XXX-02-DR-GA-827-002 | DOCKSIDE LIGHTING LAYOUT SHEET 2                    | 03       |
| A400-ATK-E-40-XXX-03-DR-GA-827-003 | DOCKSIDE LIGHTING LAYOUT SHEET 3                    | 03       |
| A400-ATK-E-40-XXX-04-DR-GA-827-004 | DOCKSIDE LIGHTING LAYOUT SHEET 4                    | 03       |
| A400-ATK-E-40-XXX-05-DR-GA-827-005 | DOCKSIDE LIGHTING LAYOUT SHEET 5                    | 03       |
| A400-ATK-E-40-XXX-06-DR-GA-827-006 | DOCKSIDE LIGHTING LAYOUT SHEET 6                    | 03       |
| A400-ATK-E-40-XXX-07-DR-GA-827-007 | DOCKSIDE LIGHTING LAYOUT SHEET 7                    | 03       |
| A400-ATK-E-40-XXX-08-DR-GA-827-008 | DOCKSIDE LIGHTING LAYOUT SHEET 8                    | 03       |
| A400-ATK-E-40-XXX-09-DR-GA-827-009 | DOCKSIDE LIGHTING LAYOUT SHEET 9                    | 03       |
| A400-ATK-E-40-XXX-10-DR-GA-827-010 | DOCKSIDE LIGHTING LAYOUT SHEET 10                   | 03       |
| A400-ATK-E-32-L00-01-DR-GA-827-001 | DECKED CAR PARK GRADE LEVEL LIGHTING LAYOUT SHEET 1 | 02       |
| A400-ATK-E-32-L00-02-DR-GA-827-002 | DECKED CAR PARK GRADE LEVEL LIGHTING LAYOUT SHEET 2 | 02       |
| A400-ATK-E-32-L00-03-DR-GA-827-003 | DECKED CAR PARK GRADE LEVEL LIGHTING LAYOUT SHEET 3 | 02       |
| A400-ATK-E-32-L10-01-DR-GA-827-001 | DECKED CAR PARK LEVEL 10 LIGHTING LAYOUT SHEET 1    | 02       |
| A400-ATK-E-32-L10-02-DR-GA-827-002 | DECKED CAR PARK LEVEL 10 LIGHTING LAYOUT SHEET 2    | 02       |
| A400-ATK-E-32-L10-03-DR-GA-827-003 | DECKED CAR PARK LEVEL 10 LIGHTING LAYOUT SHEET 3    | 02       |
| A400-ATK-E-36-XXX-01-DR-GA-827-001 | FORECOURT LIGHTING LAYOUT SHEET 1                   | 01       |
| A400-ATK-E-36-XXX-02-DR-GA-827-002 | FORECOURT LIGHTING LAYOUT SHEET 2                   | 01       |
| A400-ATK-E-36-XXX-03-DR-GA-827-003 | FORECOURT LIGHTING LAYOUT SHEET 3                   | 01       |
| A400-ATK-E-30-XXX-XX-DR-GA-827-001 | WESTERN SERVICE YARD LIGHTING LAYOUT SHEET 1        | 02       |