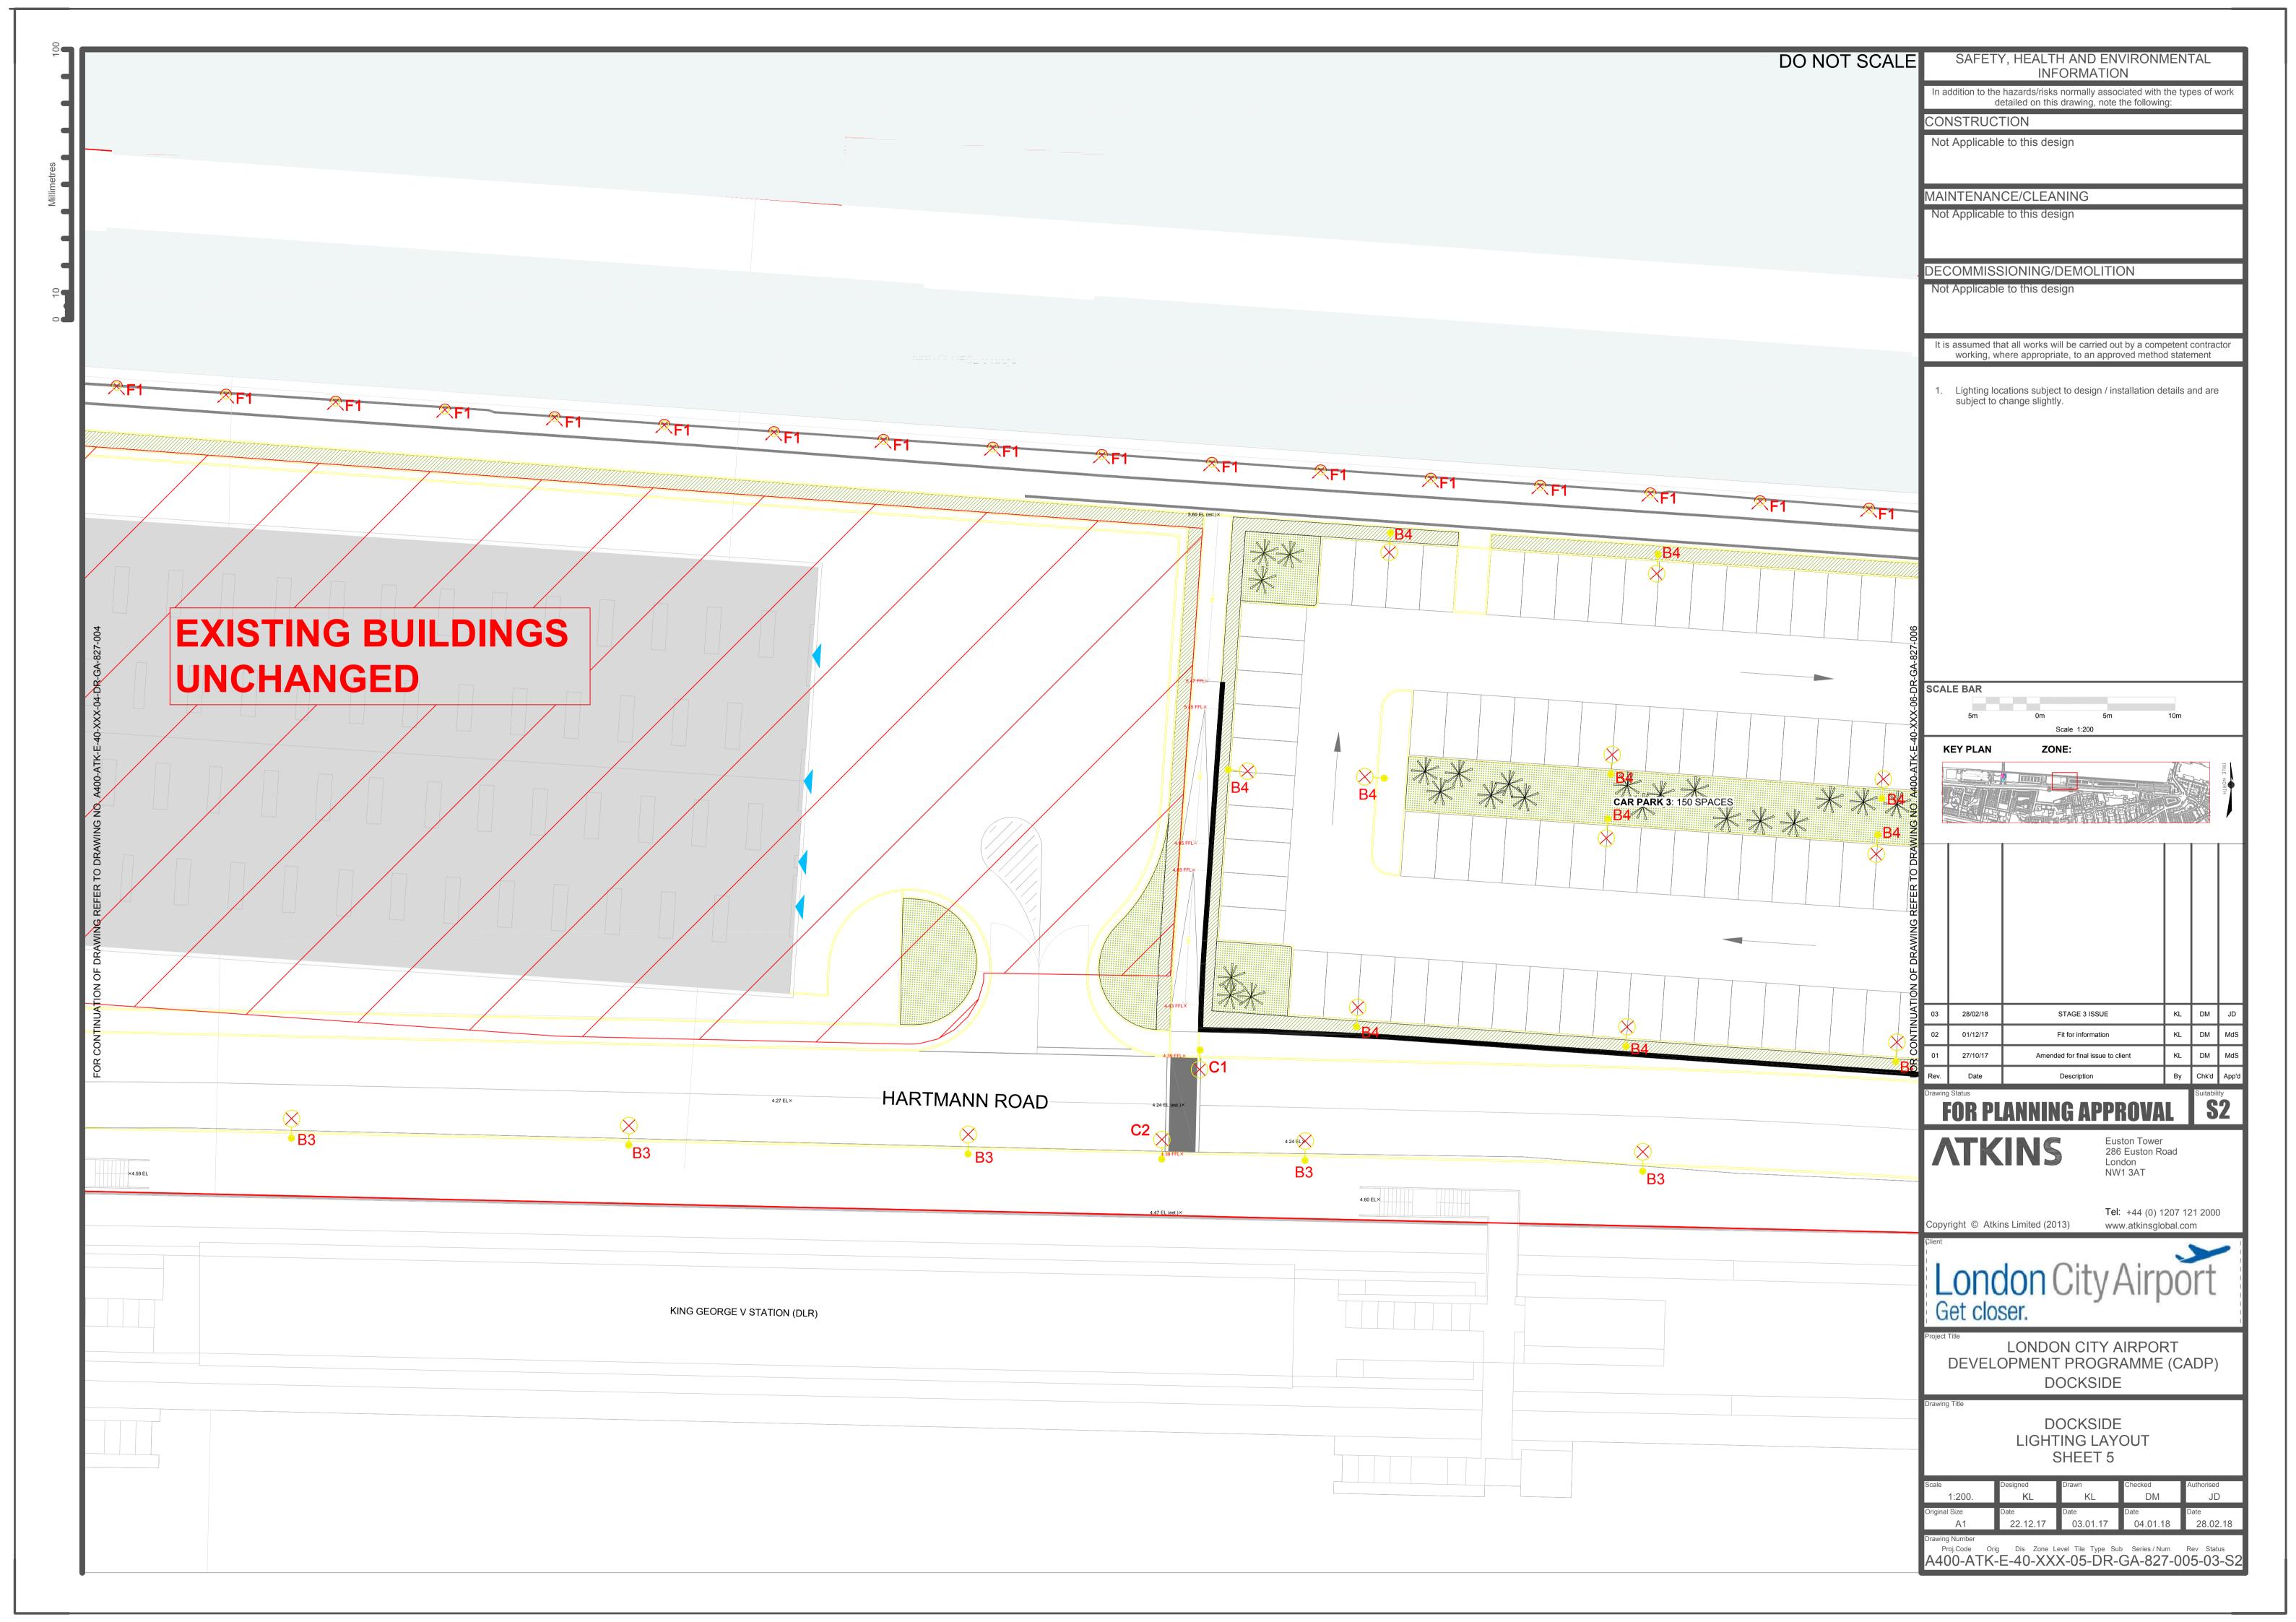

## A.1. Lighting Layouts for Approval

Table A-1 Lighting Layout drawings relating to Condition 41

| Drawing No                         | Title                                               | Revision |
|------------------------------------|-----------------------------------------------------|----------|
| A400-ATK-E-40-XXX-01-DR-GA-827-001 | DOCKSIDE LIGHTING LAYOUT SHEET 1                    | 03       |
| A400-ATK-E-40-XXX-02-DR-GA-827-002 | DOCKSIDE LIGHTING LAYOUT SHEET 2                    | 03       |
| A400-ATK-E-40-XXX-03-DR-GA-827-003 | DOCKSIDE LIGHTING LAYOUT SHEET 3                    | 03       |
| A400-ATK-E-40-XXX-04-DR-GA-827-004 | DOCKSIDE LIGHTING LAYOUT SHEET 4                    | 03       |
| A400-ATK-E-40-XXX-05-DR-GA-827-005 | DOCKSIDE LIGHTING LAYOUT SHEET 5                    | 03       |
| A400-ATK-E-40-XXX-06-DR-GA-827-006 | DOCKSIDE LIGHTING LAYOUT SHEET 6                    | 03       |
| A400-ATK-E-40-XXX-07-DR-GA-827-007 | DOCKSIDE LIGHTING LAYOUT SHEET 7                    | 03       |
| A400-ATK-E-40-XXX-08-DR-GA-827-008 | DOCKSIDE LIGHTING LAYOUT SHEET 8                    | 03       |
| A400-ATK-E-40-XXX-09-DR-GA-827-009 | DOCKSIDE LIGHTING LAYOUT SHEET 9                    | 03       |
| A400-ATK-E-40-XXX-10-DR-GA-827-010 | DOCKSIDE LIGHTING LAYOUT SHEET 10                   | 03       |
| A400-ATK-E-32-L00-01-DR-GA-827-001 | DECKED CAR PARK GRADE LEVEL LIGHTING LAYOUT SHEET 1 | 02       |
| A400-ATK-E-32-L00-02-DR-GA-827-002 | DECKED CAR PARK GRADE LEVEL LIGHTING LAYOUT SHEET 2 | 02       |
| A400-ATK-E-32-L00-03-DR-GA-827-003 | DECKED CAR PARK GRADE LEVEL LIGHTING LAYOUT SHEET 3 | 02       |
| A400-ATK-E-32-L10-01-DR-GA-827-001 | DECKED CAR PARK LEVEL 10 LIGHTING LAYOUT SHEET 1    | 02       |
| A400-ATK-E-32-L10-02-DR-GA-827-002 | DECKED CAR PARK LEVEL 10 LIGHTING LAYOUT SHEET 2    | 02       |
| A400-ATK-E-32-L10-03-DR-GA-827-003 | DECKED CAR PARK LEVEL 10 LIGHTING LAYOUT SHEET 3    | 02       |
| A400-ATK-E-36-XXX-01-DR-GA-827-001 | FORECOURT LIGHTING LAYOUT SHEET 1                   | 01       |
| A400-ATK-E-36-XXX-02-DR-GA-827-002 | FORECOURT LIGHTING LAYOUT SHEET 2                   | 01       |
| A400-ATK-E-36-XXX-03-DR-GA-827-003 | FORECOURT LIGHTING LAYOUT SHEET 3                   | 01       |
| A400-ATK-E-30-XXX-XX-DR-GA-827-001 | WESTERN SERVICE YARD LIGHTING LAYOUT SHEET 1        | 02       |