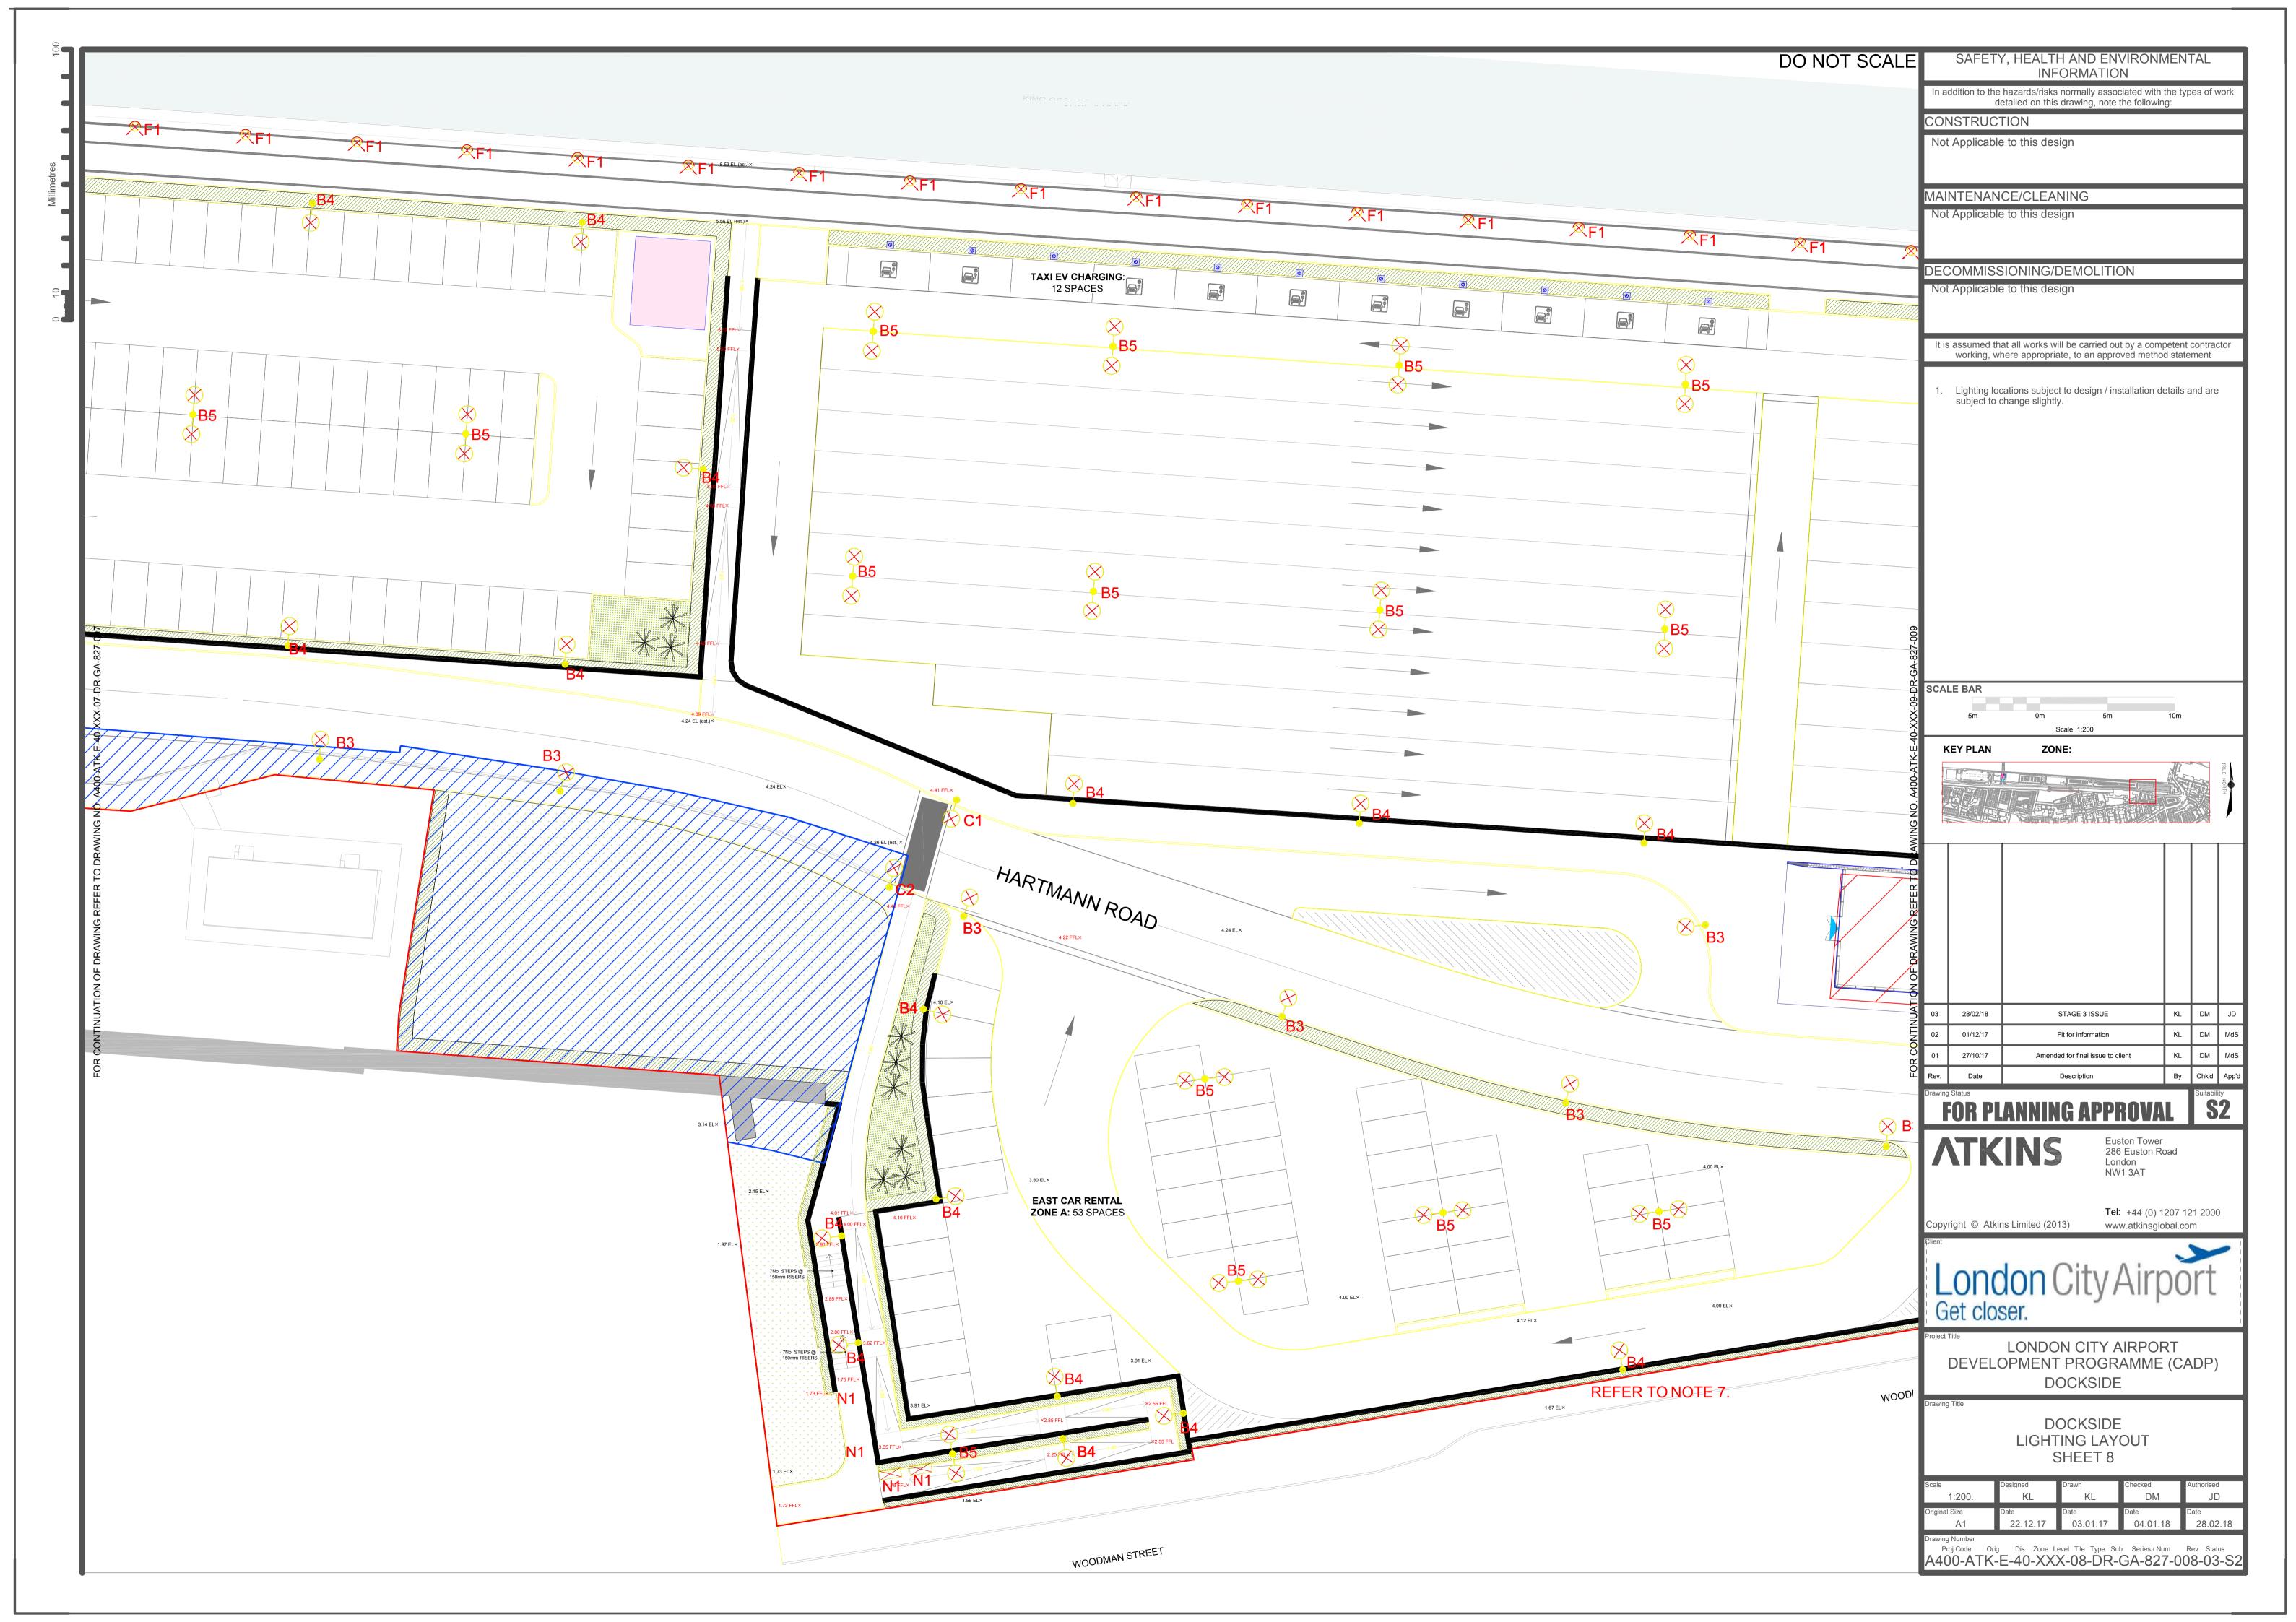

## A.1. Lighting Layouts for Approval

Table A-1 Lighting Layout drawings relating to Condition 41

| Drawing No                         | Title                                               | Revision |
|------------------------------------|-----------------------------------------------------|----------|
| A400-ATK-E-40-XXX-01-DR-GA-827-001 | DOCKSIDE LIGHTING LAYOUT SHEET 1                    | 03       |
| A400-ATK-E-40-XXX-02-DR-GA-827-002 | DOCKSIDE LIGHTING LAYOUT SHEET 2                    | 03       |
| A400-ATK-E-40-XXX-03-DR-GA-827-003 | DOCKSIDE LIGHTING LAYOUT SHEET 3                    | 03       |
| A400-ATK-E-40-XXX-04-DR-GA-827-004 | DOCKSIDE LIGHTING LAYOUT SHEET 4                    | 03       |
| A400-ATK-E-40-XXX-05-DR-GA-827-005 | DOCKSIDE LIGHTING LAYOUT SHEET 5                    | 03       |
| A400-ATK-E-40-XXX-06-DR-GA-827-006 | DOCKSIDE LIGHTING LAYOUT SHEET 6                    | 03       |
| A400-ATK-E-40-XXX-07-DR-GA-827-007 | DOCKSIDE LIGHTING LAYOUT SHEET 7                    | 03       |
| A400-ATK-E-40-XXX-08-DR-GA-827-008 | DOCKSIDE LIGHTING LAYOUT SHEET 8                    | 03       |
| A400-ATK-E-40-XXX-09-DR-GA-827-009 | DOCKSIDE LIGHTING LAYOUT SHEET 9                    | 03       |
| A400-ATK-E-40-XXX-10-DR-GA-827-010 | DOCKSIDE LIGHTING LAYOUT SHEET 10                   | 03       |
| A400-ATK-E-32-L00-01-DR-GA-827-001 | DECKED CAR PARK GRADE LEVEL LIGHTING LAYOUT SHEET 1 | 02       |
| A400-ATK-E-32-L00-02-DR-GA-827-002 | DECKED CAR PARK GRADE LEVEL LIGHTING LAYOUT SHEET 2 | 02       |
| A400-ATK-E-32-L00-03-DR-GA-827-003 | DECKED CAR PARK GRADE LEVEL LIGHTING LAYOUT SHEET 3 | 02       |
| A400-ATK-E-32-L10-01-DR-GA-827-001 | DECKED CAR PARK LEVEL 10 LIGHTING LAYOUT SHEET 1    | 02       |
| A400-ATK-E-32-L10-02-DR-GA-827-002 | DECKED CAR PARK LEVEL 10 LIGHTING LAYOUT SHEET 2    | 02       |
| A400-ATK-E-32-L10-03-DR-GA-827-003 | DECKED CAR PARK LEVEL 10 LIGHTING LAYOUT SHEET 3    | 02       |
| A400-ATK-E-36-XXX-01-DR-GA-827-001 | FORECOURT LIGHTING LAYOUT SHEET 1                   | 01       |
| A400-ATK-E-36-XXX-02-DR-GA-827-002 | FORECOURT LIGHTING LAYOUT SHEET 2                   | 01       |
| A400-ATK-E-36-XXX-03-DR-GA-827-003 | FORECOURT LIGHTING LAYOUT SHEET 3                   | 01       |
| A400-ATK-E-30-XXX-XX-DR-GA-827-001 | WESTERN SERVICE YARD LIGHTING LAYOUT SHEET 1        | 02       |