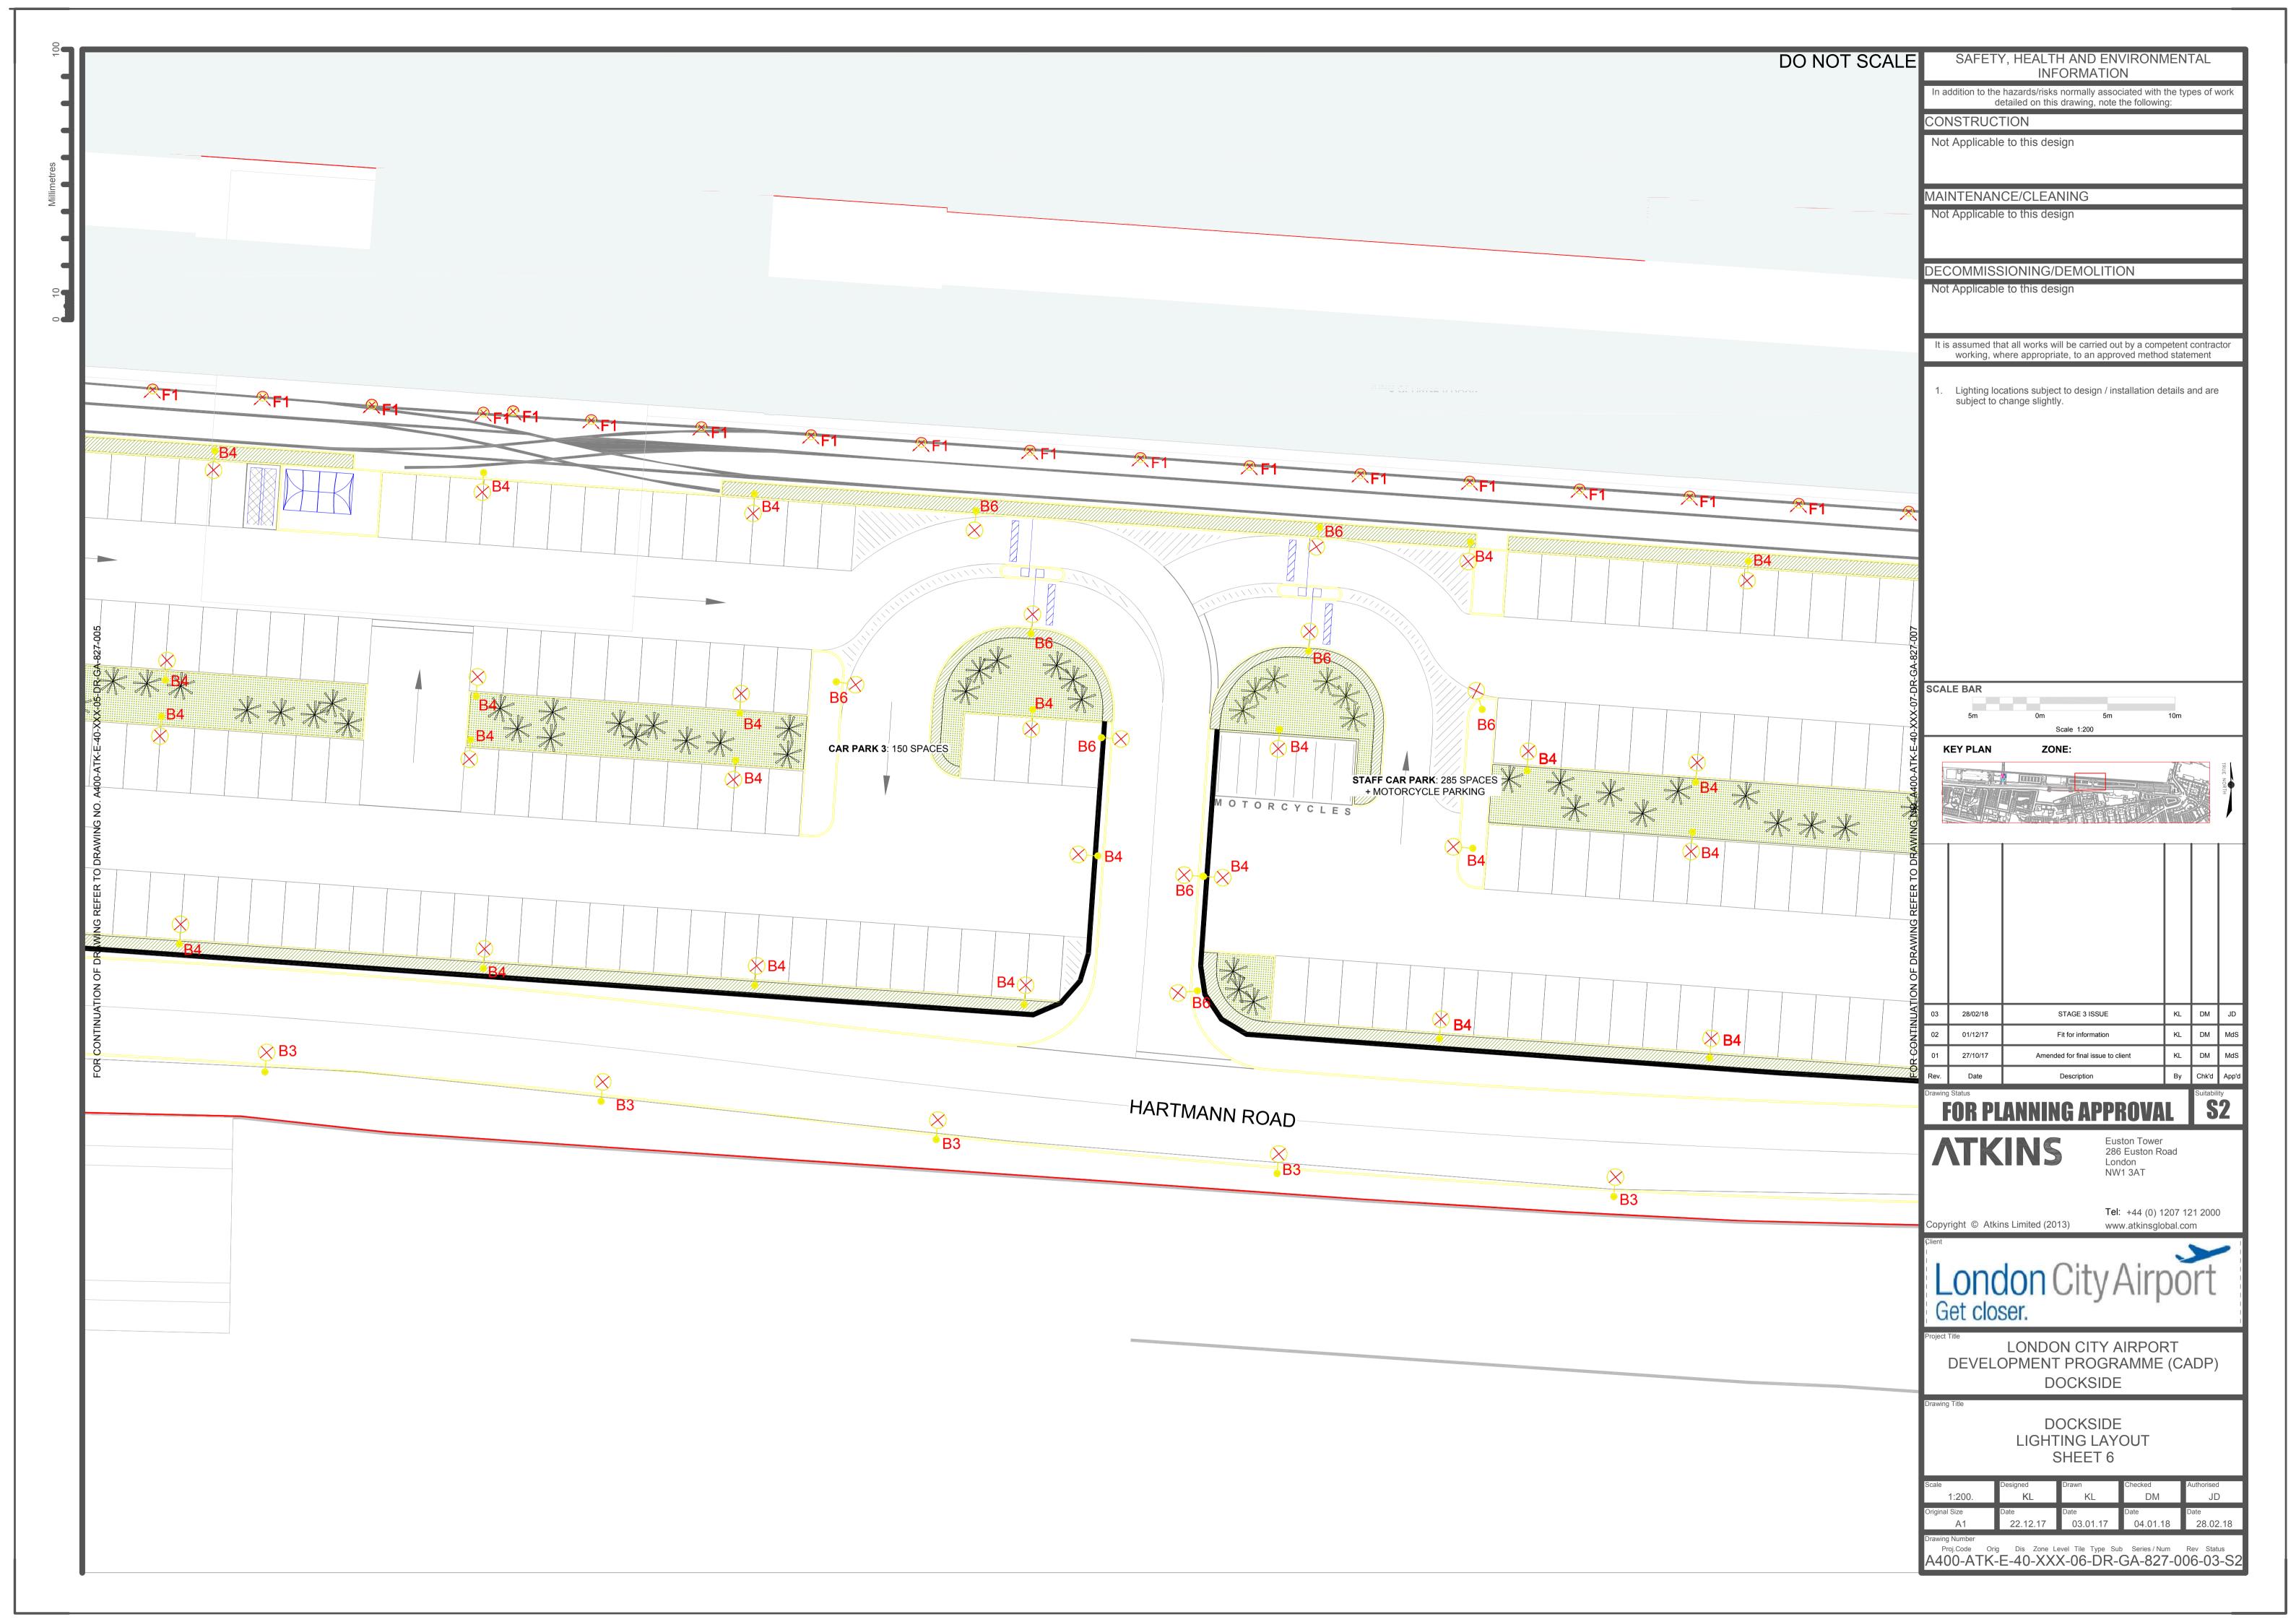

## A.1. Lighting Layouts for Approval

Table A-1 Lighting Layout drawings relating to Condition 41

| Drawing No                         | Title                                               | Revision |
|------------------------------------|-----------------------------------------------------|----------|
| A400-ATK-E-40-XXX-01-DR-GA-827-001 | DOCKSIDE LIGHTING LAYOUT SHEET 1                    | 03       |
| A400-ATK-E-40-XXX-02-DR-GA-827-002 | DOCKSIDE LIGHTING LAYOUT SHEET 2                    | 03       |
| A400-ATK-E-40-XXX-03-DR-GA-827-003 | DOCKSIDE LIGHTING LAYOUT SHEET 3                    | 03       |
| A400-ATK-E-40-XXX-04-DR-GA-827-004 | DOCKSIDE LIGHTING LAYOUT SHEET 4                    | 03       |
| A400-ATK-E-40-XXX-05-DR-GA-827-005 | DOCKSIDE LIGHTING LAYOUT SHEET 5                    | 03       |
| A400-ATK-E-40-XXX-06-DR-GA-827-006 | DOCKSIDE LIGHTING LAYOUT SHEET 6                    | 03       |
| A400-ATK-E-40-XXX-07-DR-GA-827-007 | DOCKSIDE LIGHTING LAYOUT SHEET 7                    | 03       |
| A400-ATK-E-40-XXX-08-DR-GA-827-008 | DOCKSIDE LIGHTING LAYOUT SHEET 8                    | 03       |
| A400-ATK-E-40-XXX-09-DR-GA-827-009 | DOCKSIDE LIGHTING LAYOUT SHEET 9                    | 03       |
| A400-ATK-E-40-XXX-10-DR-GA-827-010 | DOCKSIDE LIGHTING LAYOUT SHEET 10                   | 03       |
| A400-ATK-E-32-L00-01-DR-GA-827-001 | DECKED CAR PARK GRADE LEVEL LIGHTING LAYOUT SHEET 1 | 02       |
| A400-ATK-E-32-L00-02-DR-GA-827-002 | DECKED CAR PARK GRADE LEVEL LIGHTING LAYOUT SHEET 2 | 02       |
| A400-ATK-E-32-L00-03-DR-GA-827-003 | DECKED CAR PARK GRADE LEVEL LIGHTING LAYOUT SHEET 3 | 02       |
| A400-ATK-E-32-L10-01-DR-GA-827-001 | DECKED CAR PARK LEVEL 10 LIGHTING LAYOUT SHEET 1    | 02       |
| A400-ATK-E-32-L10-02-DR-GA-827-002 | DECKED CAR PARK LEVEL 10 LIGHTING LAYOUT SHEET 2    | 02       |
| A400-ATK-E-32-L10-03-DR-GA-827-003 | DECKED CAR PARK LEVEL 10 LIGHTING LAYOUT SHEET 3    | 02       |
| A400-ATK-E-36-XXX-01-DR-GA-827-001 | FORECOURT LIGHTING LAYOUT SHEET 1                   | 01       |
| A400-ATK-E-36-XXX-02-DR-GA-827-002 | FORECOURT LIGHTING LAYOUT SHEET 2                   | 01       |
| A400-ATK-E-36-XXX-03-DR-GA-827-003 | FORECOURT LIGHTING LAYOUT SHEET 3                   | 01       |
| A400-ATK-E-30-XXX-XX-DR-GA-827-001 | WESTERN SERVICE YARD LIGHTING LAYOUT SHEET 1        | 02       |