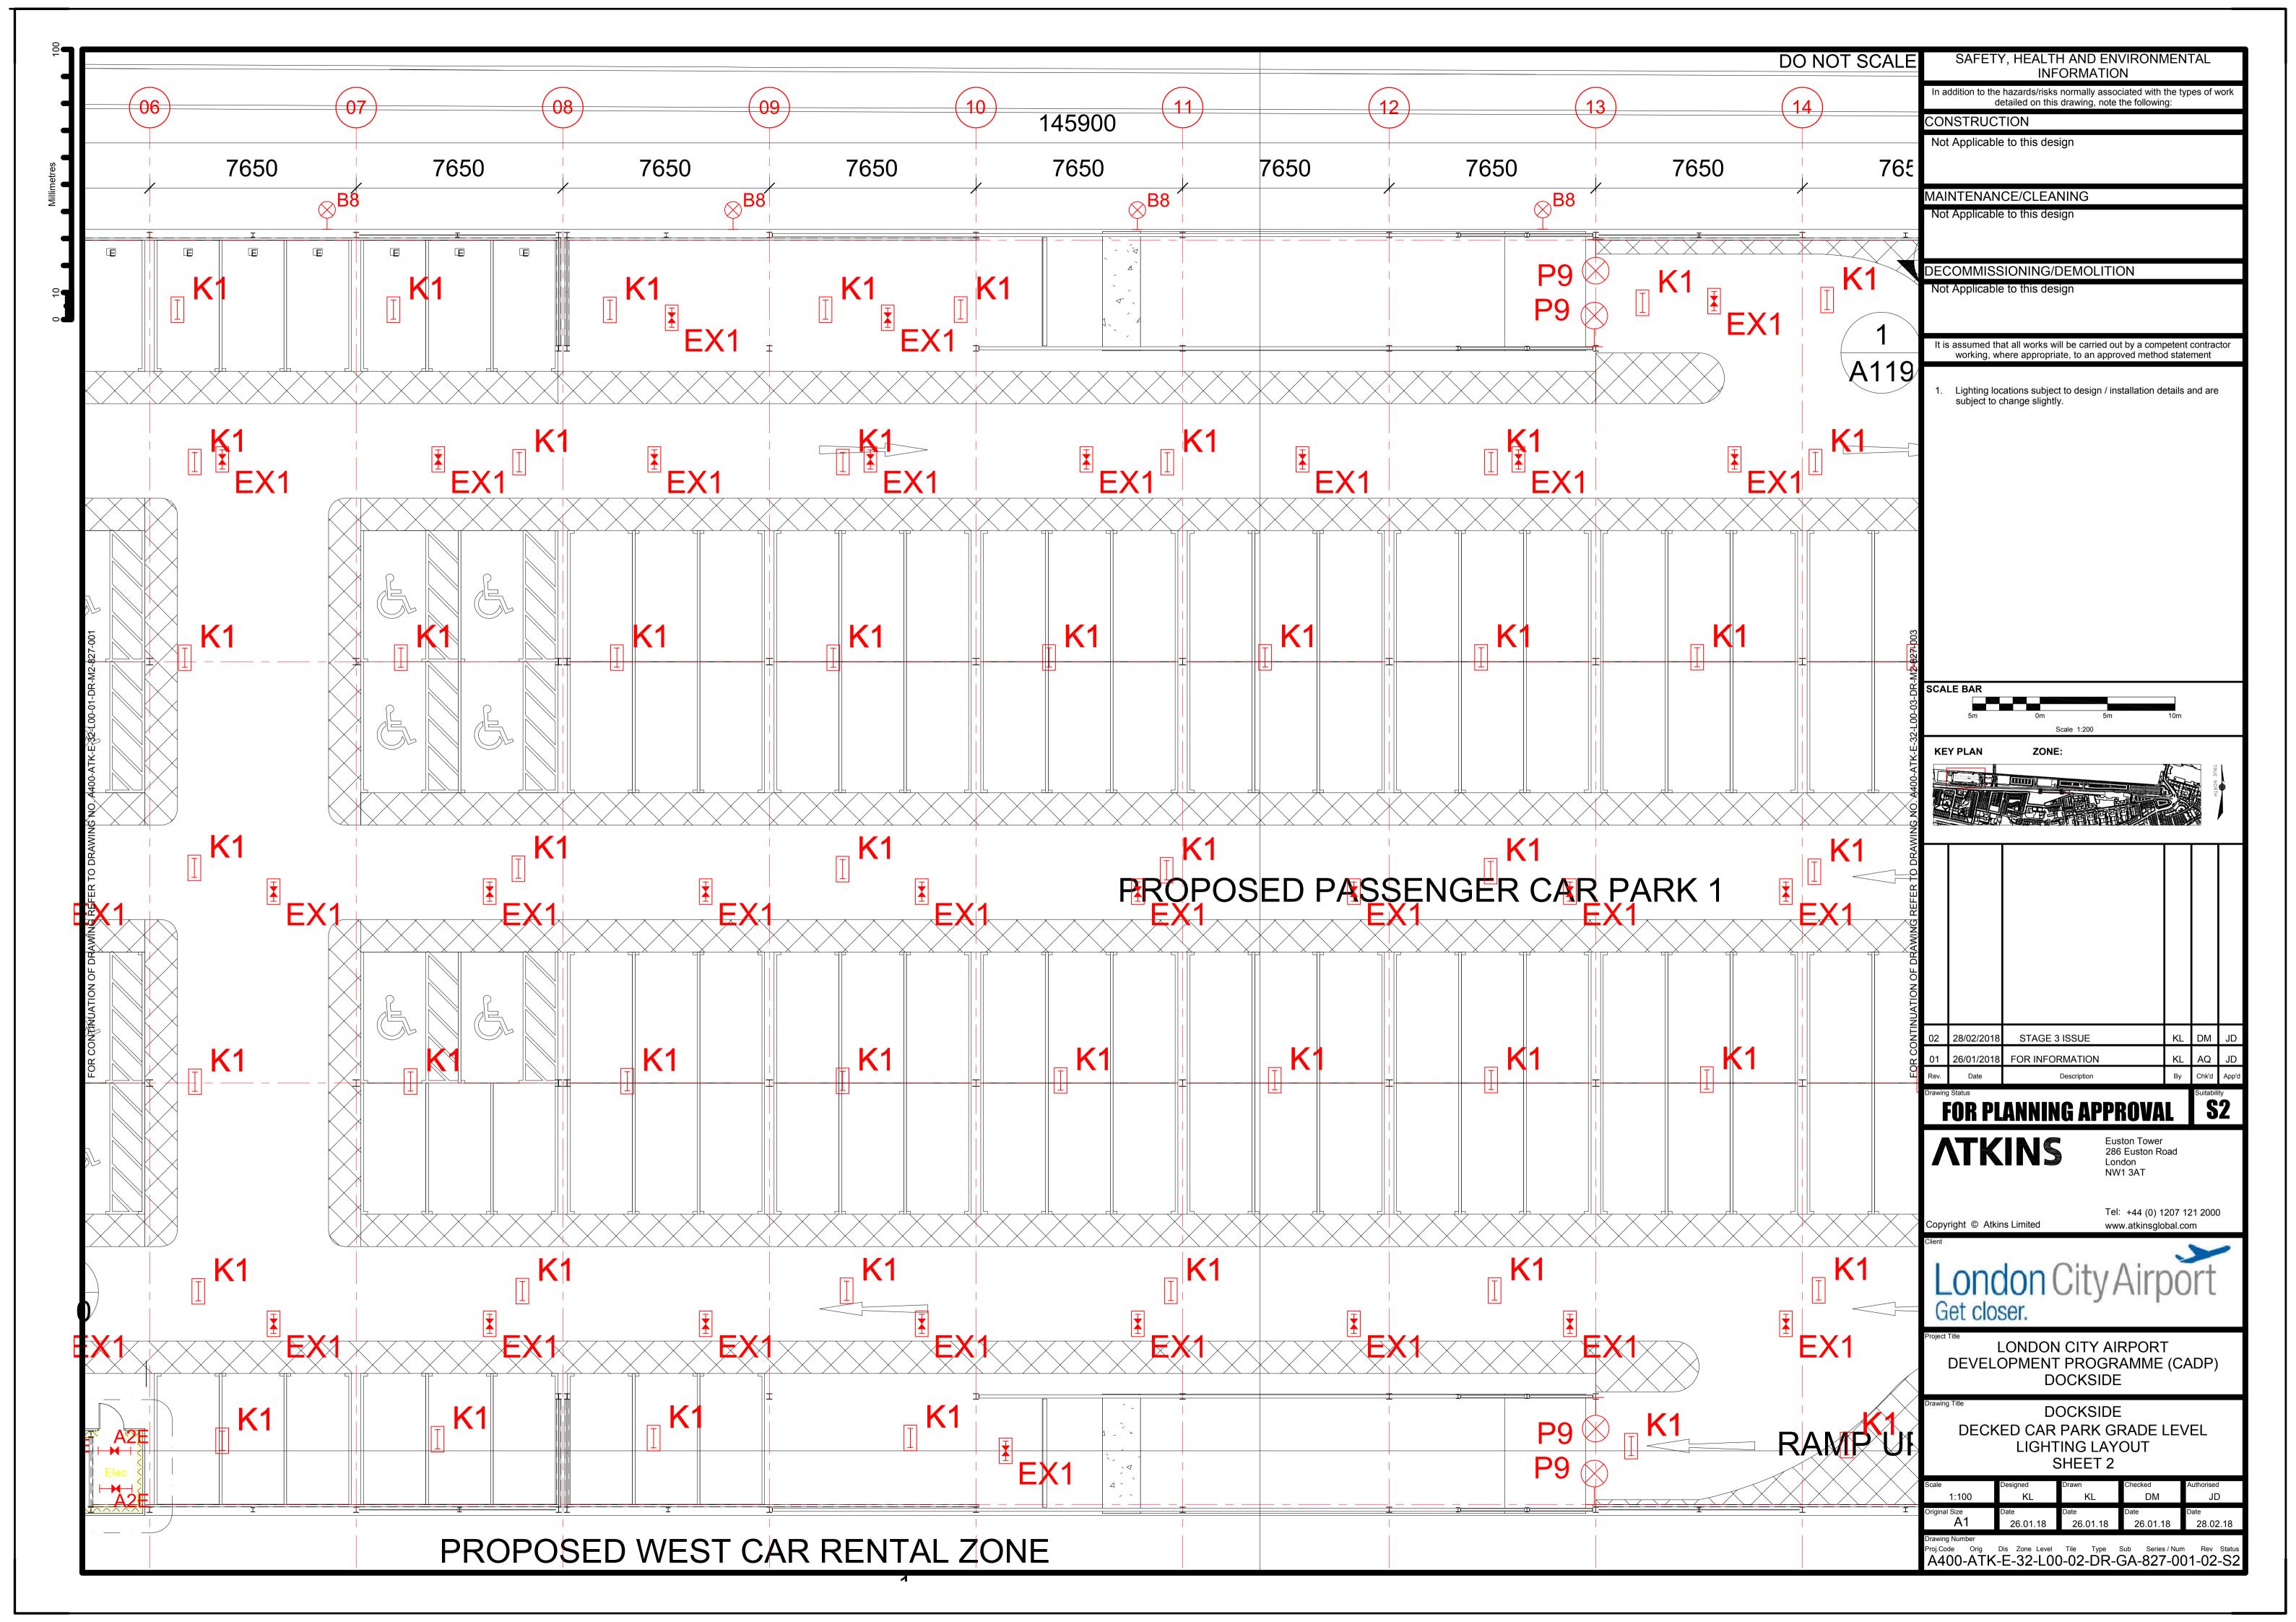

## A.1. Lighting Layouts for Approval

Table A-1 Lighting Layout drawings relating to Condition 41

| Drawing No                         | Title                                               | Revision |
|------------------------------------|-----------------------------------------------------|----------|
| A400-ATK-E-40-XXX-01-DR-GA-827-001 | DOCKSIDE LIGHTING LAYOUT SHEET 1                    | 03       |
| A400-ATK-E-40-XXX-02-DR-GA-827-002 | DOCKSIDE LIGHTING LAYOUT SHEET 2                    | 03       |
| A400-ATK-E-40-XXX-03-DR-GA-827-003 | DOCKSIDE LIGHTING LAYOUT SHEET 3                    | 03       |
| A400-ATK-E-40-XXX-04-DR-GA-827-004 | DOCKSIDE LIGHTING LAYOUT SHEET 4                    | 03       |
| A400-ATK-E-40-XXX-05-DR-GA-827-005 | DOCKSIDE LIGHTING LAYOUT SHEET 5                    | 03       |
| A400-ATK-E-40-XXX-06-DR-GA-827-006 | DOCKSIDE LIGHTING LAYOUT SHEET 6                    | 03       |
| A400-ATK-E-40-XXX-07-DR-GA-827-007 | DOCKSIDE LIGHTING LAYOUT SHEET 7                    | 03       |
| A400-ATK-E-40-XXX-08-DR-GA-827-008 | DOCKSIDE LIGHTING LAYOUT SHEET 8                    | 03       |
| A400-ATK-E-40-XXX-09-DR-GA-827-009 | DOCKSIDE LIGHTING LAYOUT SHEET 9                    | 03       |
| A400-ATK-E-40-XXX-10-DR-GA-827-010 | DOCKSIDE LIGHTING LAYOUT SHEET 10                   | 03       |
| A400-ATK-E-32-L00-01-DR-GA-827-001 | DECKED CAR PARK GRADE LEVEL LIGHTING LAYOUT SHEET 1 | 02       |
| A400-ATK-E-32-L00-02-DR-GA-827-002 | DECKED CAR PARK GRADE LEVEL LIGHTING LAYOUT SHEET 2 | 02       |
| A400-ATK-E-32-L00-03-DR-GA-827-003 | DECKED CAR PARK GRADE LEVEL LIGHTING LAYOUT SHEET 3 | 02       |
| A400-ATK-E-32-L10-01-DR-GA-827-001 | DECKED CAR PARK LEVEL 10 LIGHTING LAYOUT SHEET 1    | 02       |
| A400-ATK-E-32-L10-02-DR-GA-827-002 | DECKED CAR PARK LEVEL 10 LIGHTING LAYOUT SHEET 2    | 02       |
| A400-ATK-E-32-L10-03-DR-GA-827-003 | DECKED CAR PARK LEVEL 10 LIGHTING LAYOUT SHEET 3    | 02       |
| A400-ATK-E-36-XXX-01-DR-GA-827-001 | FORECOURT LIGHTING LAYOUT SHEET 1                   | 01       |
| A400-ATK-E-36-XXX-02-DR-GA-827-002 | FORECOURT LIGHTING LAYOUT SHEET 2                   | 01       |
| A400-ATK-E-36-XXX-03-DR-GA-827-003 | FORECOURT LIGHTING LAYOUT SHEET 3                   | 01       |
| A400-ATK-E-30-XXX-XX-DR-GA-827-001 | WESTERN SERVICE YARD LIGHTING LAYOUT SHEET 1        | 02       |