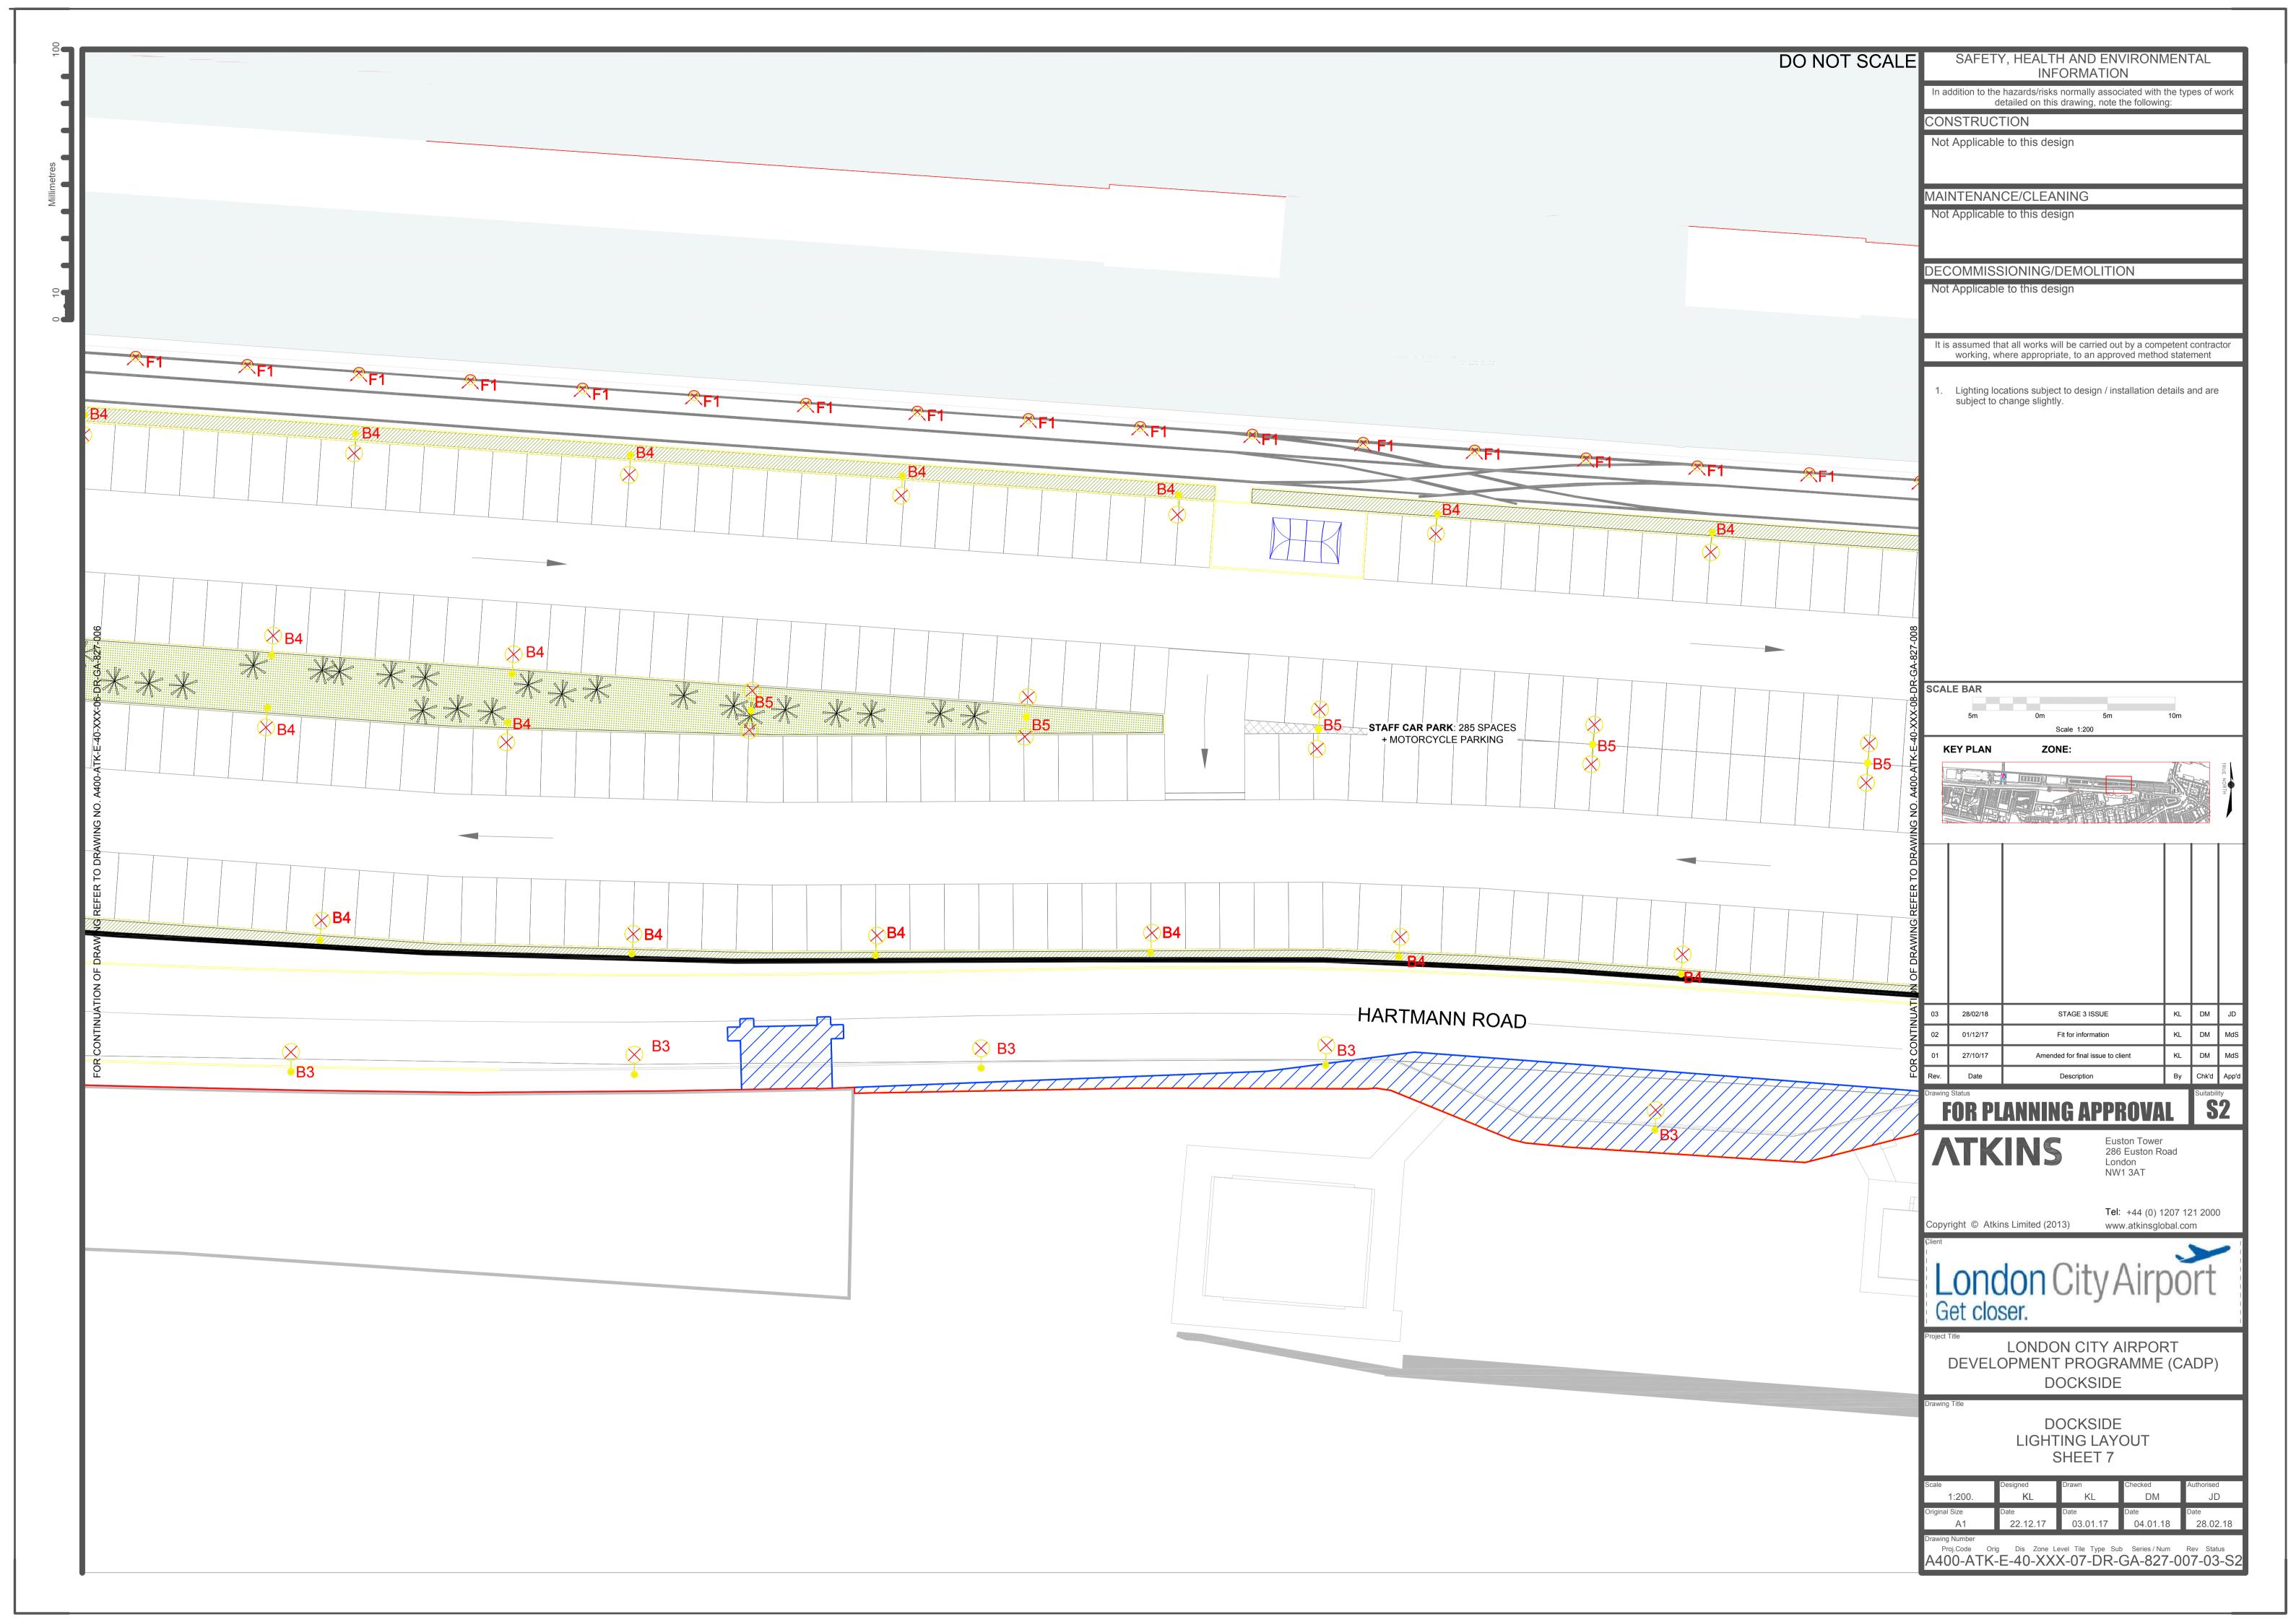

## A.1. Lighting Layouts for Approval

Table A-1 Lighting Layout drawings relating to Condition 41

| Drawing No                         | Title                                               | Revision |
|------------------------------------|-----------------------------------------------------|----------|
| A400-ATK-E-40-XXX-01-DR-GA-827-001 | DOCKSIDE LIGHTING LAYOUT SHEET 1                    | 03       |
| A400-ATK-E-40-XXX-02-DR-GA-827-002 | DOCKSIDE LIGHTING LAYOUT SHEET 2                    | 03       |
| A400-ATK-E-40-XXX-03-DR-GA-827-003 | DOCKSIDE LIGHTING LAYOUT SHEET 3                    | 03       |
| A400-ATK-E-40-XXX-04-DR-GA-827-004 | DOCKSIDE LIGHTING LAYOUT SHEET 4                    | 03       |
| A400-ATK-E-40-XXX-05-DR-GA-827-005 | DOCKSIDE LIGHTING LAYOUT SHEET 5                    | 03       |
| A400-ATK-E-40-XXX-06-DR-GA-827-006 | DOCKSIDE LIGHTING LAYOUT SHEET 6                    | 03       |
| A400-ATK-E-40-XXX-07-DR-GA-827-007 | DOCKSIDE LIGHTING LAYOUT SHEET 7                    | 03       |
| A400-ATK-E-40-XXX-08-DR-GA-827-008 | DOCKSIDE LIGHTING LAYOUT SHEET 8                    | 03       |
| A400-ATK-E-40-XXX-09-DR-GA-827-009 | DOCKSIDE LIGHTING LAYOUT SHEET 9                    | 03       |
| A400-ATK-E-40-XXX-10-DR-GA-827-010 | DOCKSIDE LIGHTING LAYOUT SHEET 10                   | 03       |
| A400-ATK-E-32-L00-01-DR-GA-827-001 | DECKED CAR PARK GRADE LEVEL LIGHTING LAYOUT SHEET 1 | 02       |
| A400-ATK-E-32-L00-02-DR-GA-827-002 | DECKED CAR PARK GRADE LEVEL LIGHTING LAYOUT SHEET 2 | 02       |
| A400-ATK-E-32-L00-03-DR-GA-827-003 | DECKED CAR PARK GRADE LEVEL LIGHTING LAYOUT SHEET 3 | 02       |
| A400-ATK-E-32-L10-01-DR-GA-827-001 | DECKED CAR PARK LEVEL 10 LIGHTING LAYOUT SHEET 1    | 02       |
| A400-ATK-E-32-L10-02-DR-GA-827-002 | DECKED CAR PARK LEVEL 10 LIGHTING LAYOUT SHEET 2    | 02       |
| A400-ATK-E-32-L10-03-DR-GA-827-003 | DECKED CAR PARK LEVEL 10 LIGHTING LAYOUT SHEET 3    | 02       |
| A400-ATK-E-36-XXX-01-DR-GA-827-001 | FORECOURT LIGHTING LAYOUT SHEET 1                   | 01       |
| A400-ATK-E-36-XXX-02-DR-GA-827-002 | FORECOURT LIGHTING LAYOUT SHEET 2                   | 01       |
| A400-ATK-E-36-XXX-03-DR-GA-827-003 | FORECOURT LIGHTING LAYOUT SHEET 3                   | 01       |
| A400-ATK-E-30-XXX-XX-DR-GA-827-001 | WESTERN SERVICE YARD LIGHTING LAYOUT SHEET 1        | 02       |