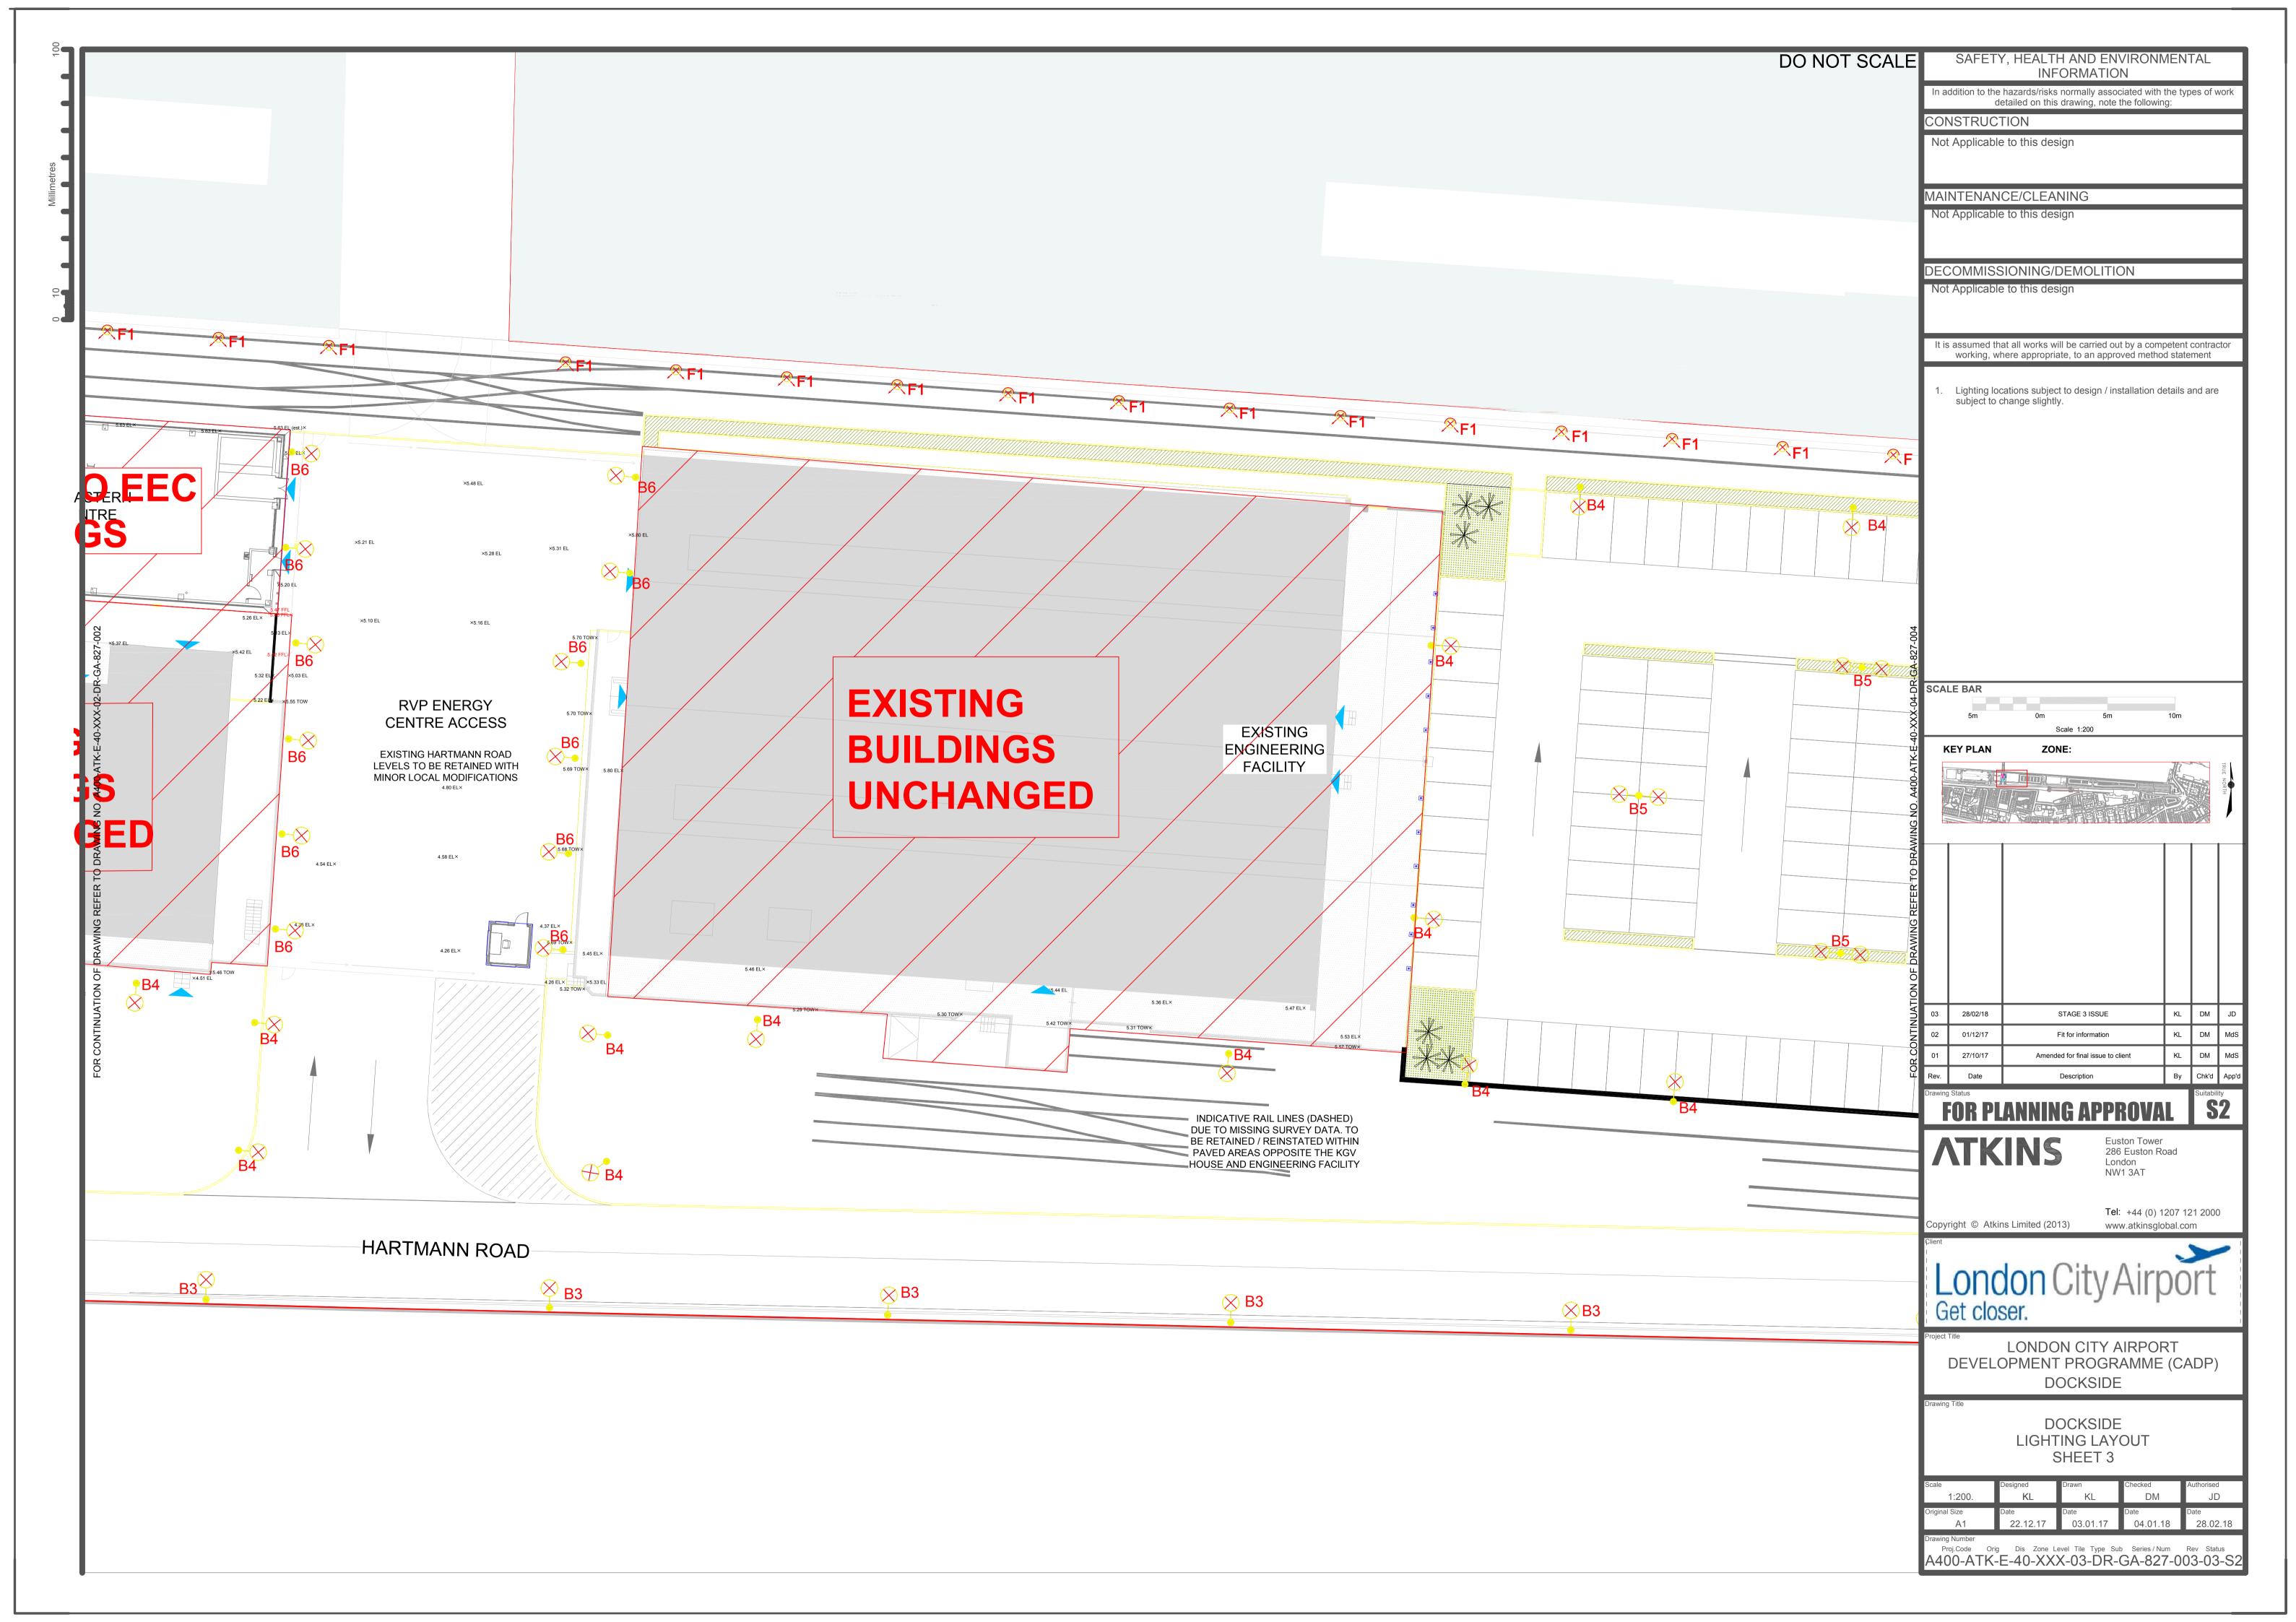

## A.1. Lighting Layouts for Approval

Table A-1 Lighting Layout drawings relating to Condition 41

| Drawing No                         | Title                                               | Revision |
|------------------------------------|-----------------------------------------------------|----------|
| A400-ATK-E-40-XXX-01-DR-GA-827-001 | DOCKSIDE LIGHTING LAYOUT SHEET 1                    | 03       |
| A400-ATK-E-40-XXX-02-DR-GA-827-002 | DOCKSIDE LIGHTING LAYOUT SHEET 2                    | 03       |
| A400-ATK-E-40-XXX-03-DR-GA-827-003 | DOCKSIDE LIGHTING LAYOUT SHEET 3                    | 03       |
| A400-ATK-E-40-XXX-04-DR-GA-827-004 | DOCKSIDE LIGHTING LAYOUT SHEET 4                    | 03       |
| A400-ATK-E-40-XXX-05-DR-GA-827-005 | DOCKSIDE LIGHTING LAYOUT SHEET 5                    | 03       |
| A400-ATK-E-40-XXX-06-DR-GA-827-006 | DOCKSIDE LIGHTING LAYOUT SHEET 6                    | 03       |
| A400-ATK-E-40-XXX-07-DR-GA-827-007 | DOCKSIDE LIGHTING LAYOUT SHEET 7                    | 03       |
| A400-ATK-E-40-XXX-08-DR-GA-827-008 | DOCKSIDE LIGHTING LAYOUT SHEET 8                    | 03       |
| A400-ATK-E-40-XXX-09-DR-GA-827-009 | DOCKSIDE LIGHTING LAYOUT SHEET 9                    | 03       |
| A400-ATK-E-40-XXX-10-DR-GA-827-010 | DOCKSIDE LIGHTING LAYOUT SHEET 10                   | 03       |
| A400-ATK-E-32-L00-01-DR-GA-827-001 | DECKED CAR PARK GRADE LEVEL LIGHTING LAYOUT SHEET 1 | 02       |
| A400-ATK-E-32-L00-02-DR-GA-827-002 | DECKED CAR PARK GRADE LEVEL LIGHTING LAYOUT SHEET 2 | 02       |
| A400-ATK-E-32-L00-03-DR-GA-827-003 | DECKED CAR PARK GRADE LEVEL LIGHTING LAYOUT SHEET 3 | 02       |
| A400-ATK-E-32-L10-01-DR-GA-827-001 | DECKED CAR PARK LEVEL 10 LIGHTING LAYOUT SHEET 1    | 02       |
| A400-ATK-E-32-L10-02-DR-GA-827-002 | DECKED CAR PARK LEVEL 10 LIGHTING LAYOUT SHEET 2    | 02       |
| A400-ATK-E-32-L10-03-DR-GA-827-003 | DECKED CAR PARK LEVEL 10 LIGHTING LAYOUT SHEET 3    | 02       |
| A400-ATK-E-36-XXX-01-DR-GA-827-001 | FORECOURT LIGHTING LAYOUT SHEET 1                   | 01       |
| A400-ATK-E-36-XXX-02-DR-GA-827-002 | FORECOURT LIGHTING LAYOUT SHEET 2                   | 01       |
| A400-ATK-E-36-XXX-03-DR-GA-827-003 | FORECOURT LIGHTING LAYOUT SHEET 3                   | 01       |
| A400-ATK-E-30-XXX-XX-DR-GA-827-001 | WESTERN SERVICE YARD LIGHTING LAYOUT SHEET 1        | 02       |