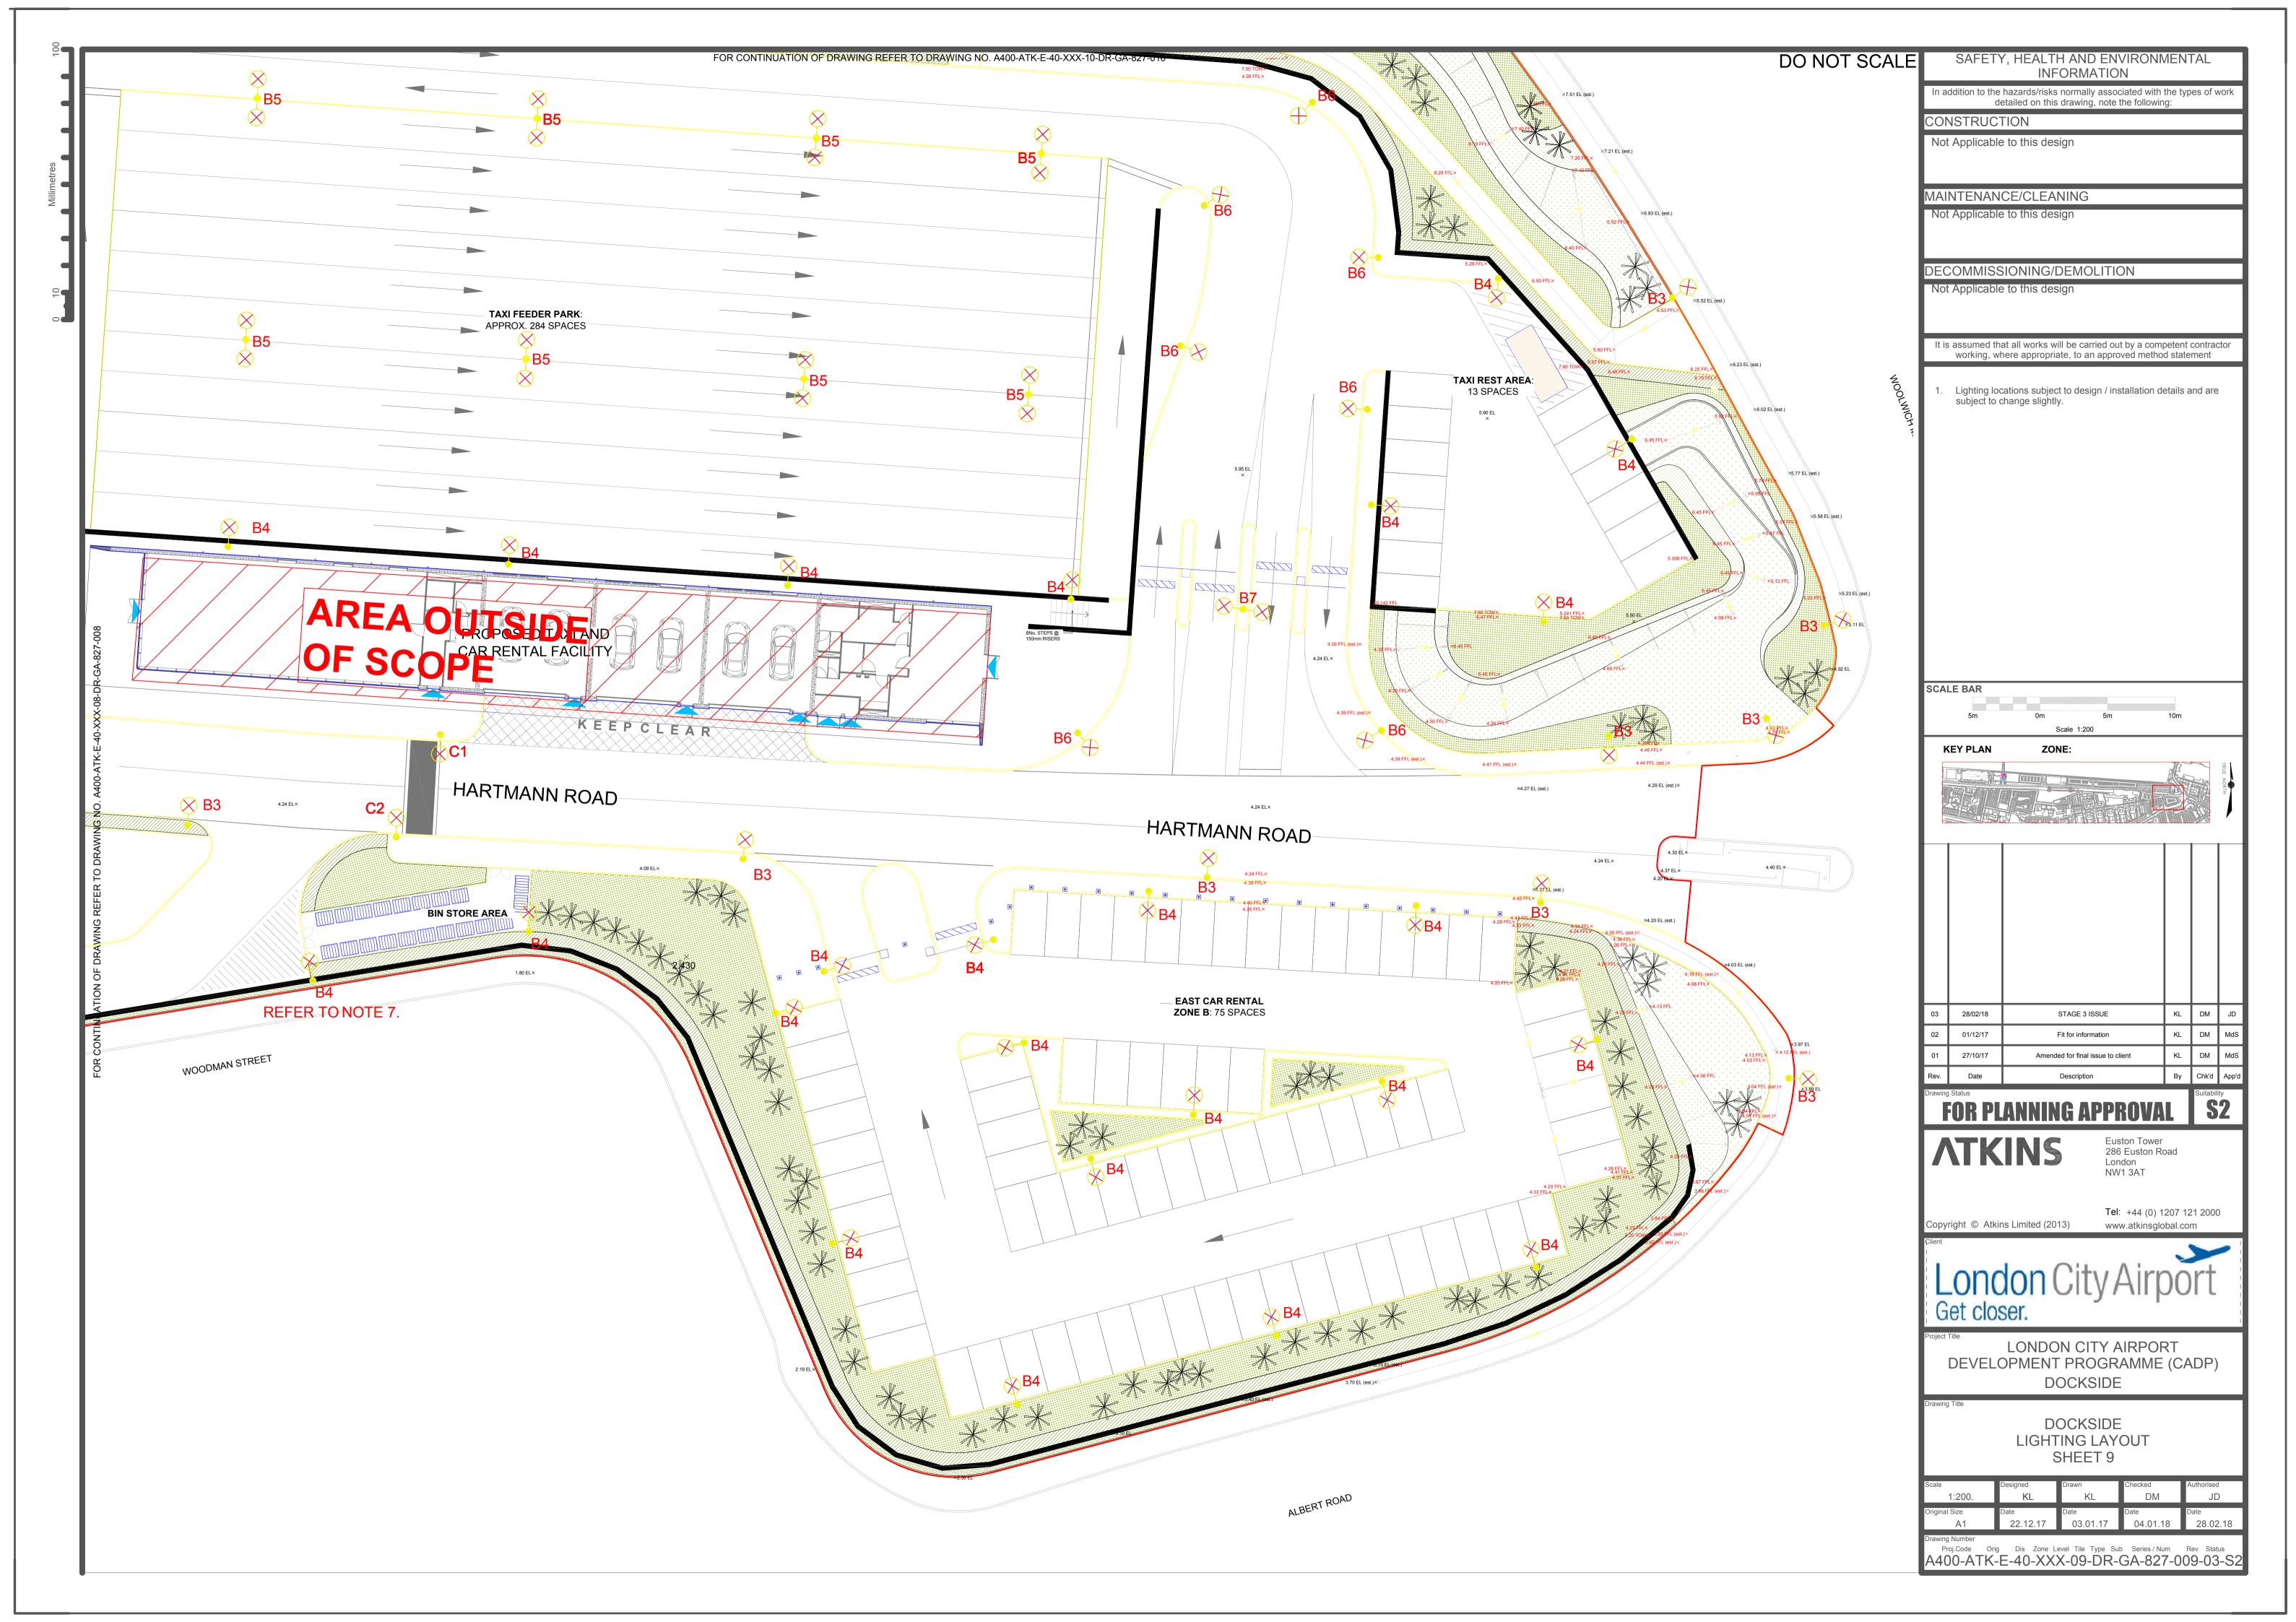

## A.1. Lighting Layouts for Approval

Table A-1 Lighting Layout drawings relating to Condition 41

| Drawing No                         | Title                                               | Revision |
|------------------------------------|-----------------------------------------------------|----------|
| A400-ATK-E-40-XXX-01-DR-GA-827-001 | DOCKSIDE LIGHTING LAYOUT SHEET 1                    | 03       |
| A400-ATK-E-40-XXX-02-DR-GA-827-002 | DOCKSIDE LIGHTING LAYOUT SHEET 2                    | 03       |
| A400-ATK-E-40-XXX-03-DR-GA-827-003 | DOCKSIDE LIGHTING LAYOUT SHEET 3                    | 03       |
| A400-ATK-E-40-XXX-04-DR-GA-827-004 | DOCKSIDE LIGHTING LAYOUT SHEET 4                    | 03       |
| A400-ATK-E-40-XXX-05-DR-GA-827-005 | DOCKSIDE LIGHTING LAYOUT SHEET 5                    | 03       |
| A400-ATK-E-40-XXX-06-DR-GA-827-006 | DOCKSIDE LIGHTING LAYOUT SHEET 6                    | 03       |
| A400-ATK-E-40-XXX-07-DR-GA-827-007 | DOCKSIDE LIGHTING LAYOUT SHEET 7                    | 03       |
| A400-ATK-E-40-XXX-08-DR-GA-827-008 | DOCKSIDE LIGHTING LAYOUT SHEET 8                    | 03       |
| A400-ATK-E-40-XXX-09-DR-GA-827-009 | DOCKSIDE LIGHTING LAYOUT SHEET 9                    | 03       |
| A400-ATK-E-40-XXX-10-DR-GA-827-010 | DOCKSIDE LIGHTING LAYOUT SHEET 10                   | 03       |
| A400-ATK-E-32-L00-01-DR-GA-827-001 | DECKED CAR PARK GRADE LEVEL LIGHTING LAYOUT SHEET 1 | 02       |
| A400-ATK-E-32-L00-02-DR-GA-827-002 | DECKED CAR PARK GRADE LEVEL LIGHTING LAYOUT SHEET 2 | 02       |
| A400-ATK-E-32-L00-03-DR-GA-827-003 | DECKED CAR PARK GRADE LEVEL LIGHTING LAYOUT SHEET 3 | 02       |
| A400-ATK-E-32-L10-01-DR-GA-827-001 | DECKED CAR PARK LEVEL 10 LIGHTING LAYOUT SHEET 1    | 02       |
| A400-ATK-E-32-L10-02-DR-GA-827-002 | DECKED CAR PARK LEVEL 10 LIGHTING LAYOUT SHEET 2    | 02       |
| A400-ATK-E-32-L10-03-DR-GA-827-003 | DECKED CAR PARK LEVEL 10 LIGHTING LAYOUT SHEET 3    | 02       |
| A400-ATK-E-36-XXX-01-DR-GA-827-001 | FORECOURT LIGHTING LAYOUT SHEET 1                   | 01       |
| A400-ATK-E-36-XXX-02-DR-GA-827-002 | FORECOURT LIGHTING LAYOUT SHEET 2                   | 01       |
| A400-ATK-E-36-XXX-03-DR-GA-827-003 | FORECOURT LIGHTING LAYOUT SHEET 3                   | 01       |
| A400-ATK-E-30-XXX-XX-DR-GA-827-001 | WESTERN SERVICE YARD LIGHTING LAYOUT SHEET 1        | 02       |