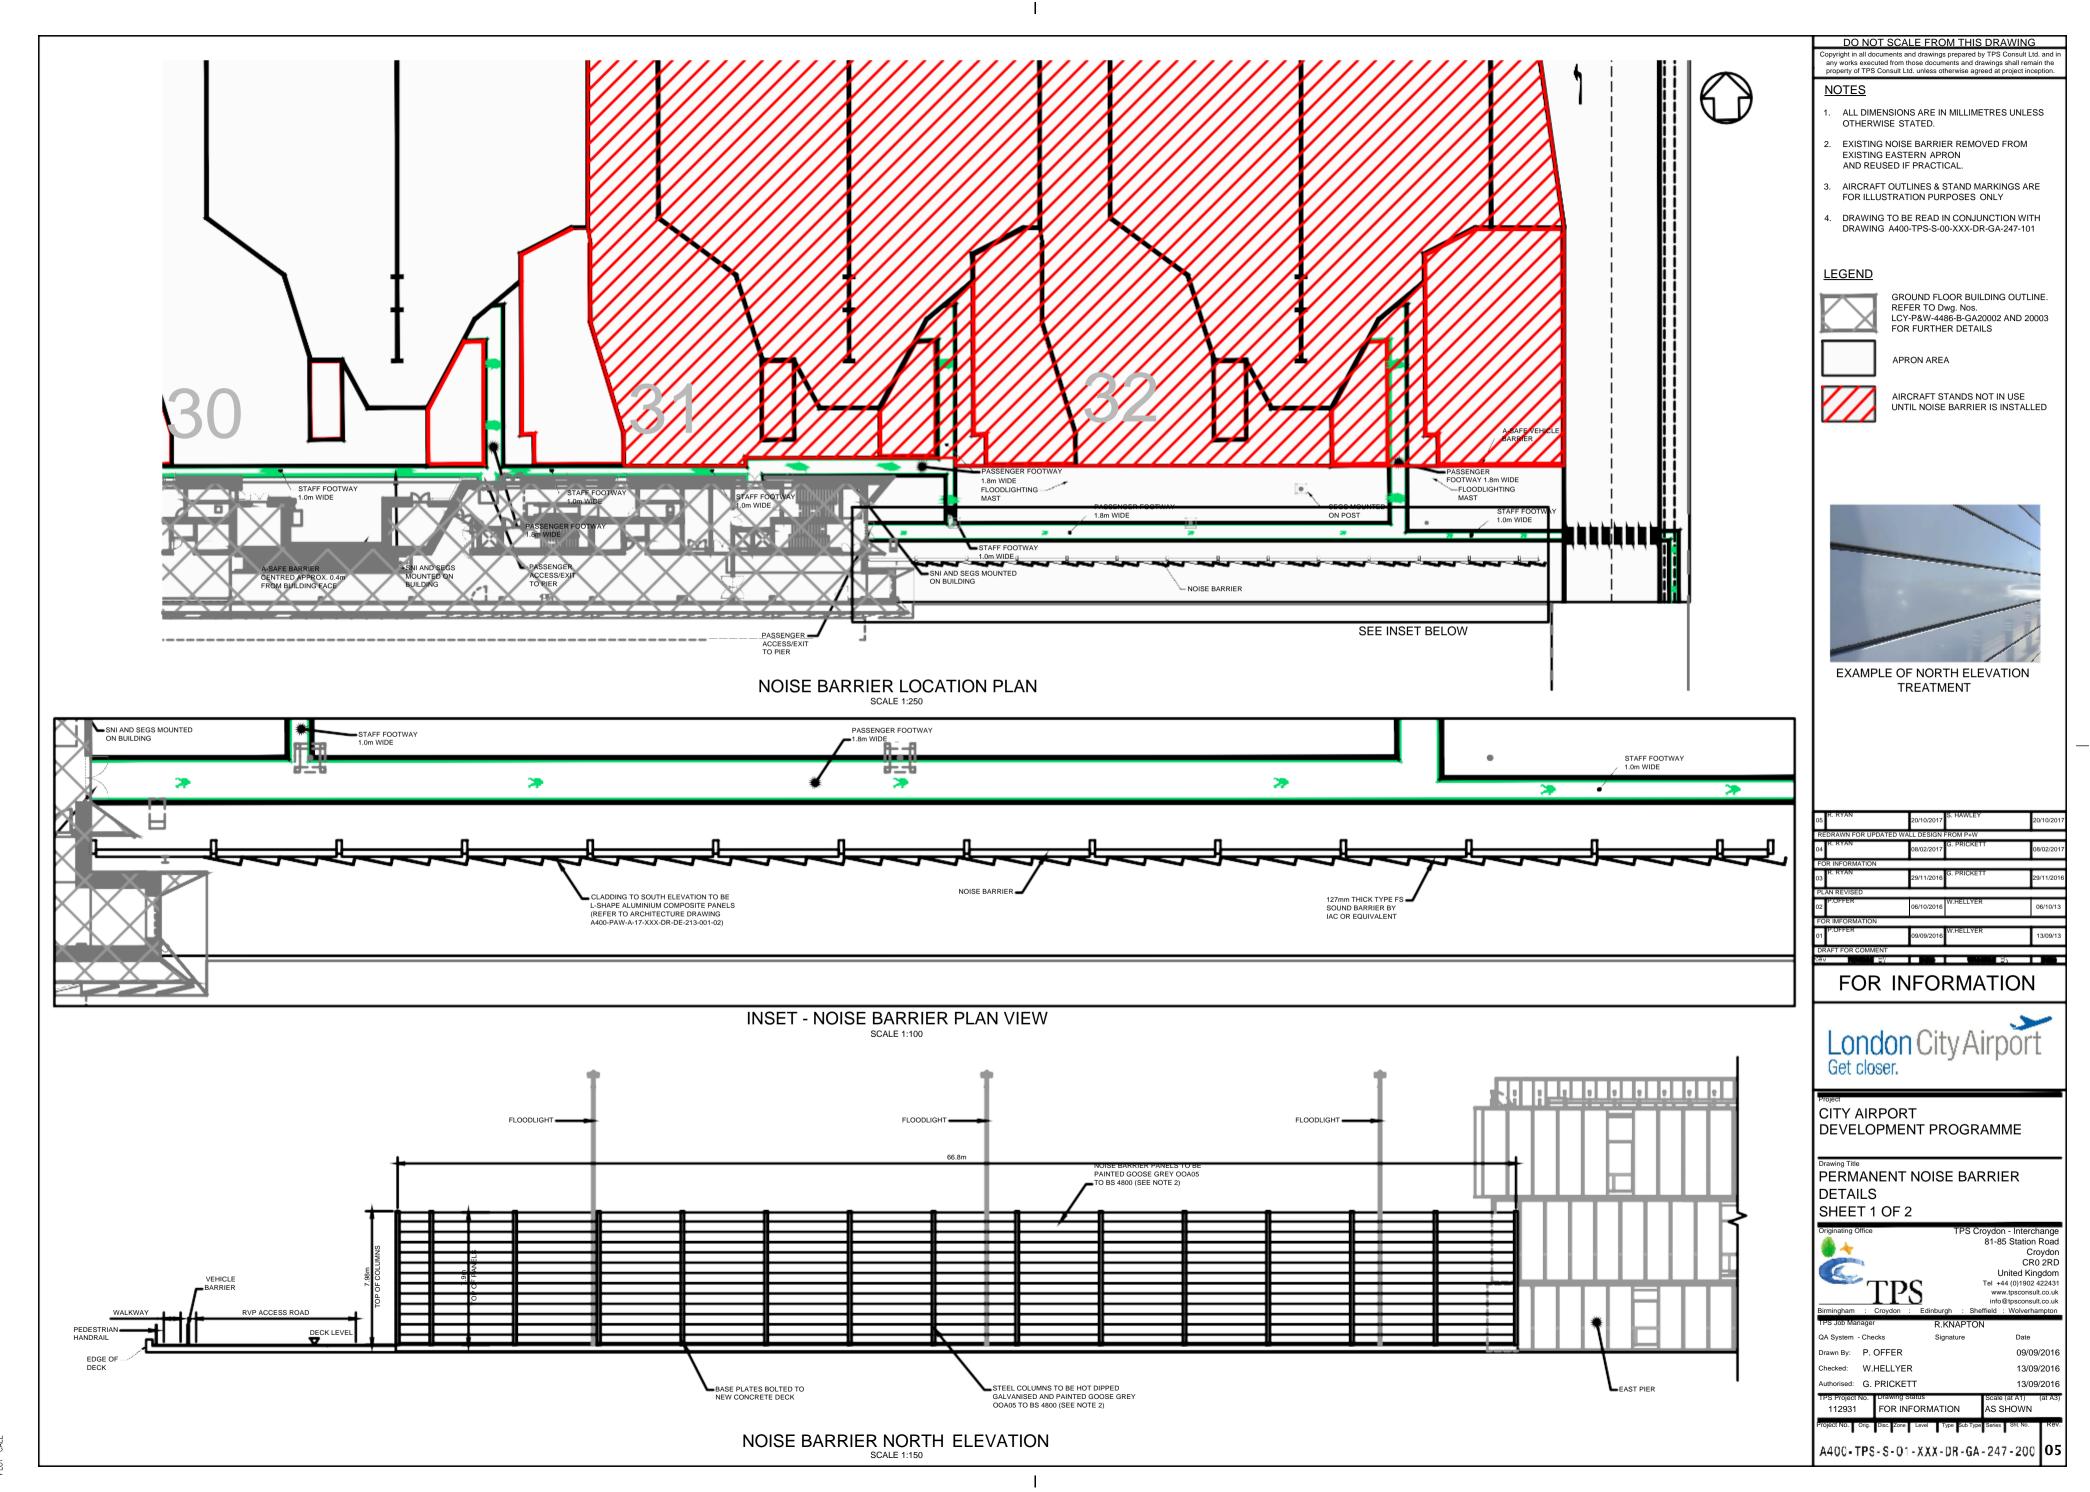

# Appendix 1 - Noise Barrier Details for Approval

A400-TPS-S-01-XXX-DR-GA-247-200-05, PERMANENT NOISE BARRIER DETAILS SHEET 1 OF 2
A400-TPS-S-01-XXX-DR-GA-247-201-05, PERMANENT NOISE BARRIER DETAILS SHEET 2 OF 2
A400-PAW-A-14-XXX-XX-DR-DE-213-007-B, CONDITION 53 PROPOSED PERMANENT NOISE BARRIER

ACAD ACAD

NOISE BARRIER SOUTH ELEVATION
SCALE 1:150

DO NOT SCALE FROM THIS DRAWING

Copyright in all documents and drawings prepared by TPS Consult Ltd. and in any works executed from those documents and drawings shall remain the property of TPS Consult Ltd. unless otherwise agreed at project inception.

#### <u>NOTES</u>

- ALL DIMENSIONS ARE IN MILLIMETRES UNLESS OTHERWISE STATED.
- EXISTING NOISE BARRIER REMOVED FROM EXISTING EASTERN APRON AND REUSED IF PRACTICAL.
- B. DRAWING TO BE READ IN CONJUNCTION WITH DRAWING A400-TPS-S-00-XXX-DR-GA-247-100