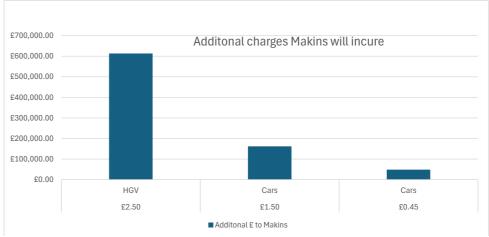

| Diversion - Option 2                     |   |         |                      |                       |  |  |  |
|------------------------------------------|---|---------|----------------------|-----------------------|--|--|--|
| A656, A1M North, A64, South on A1 to A63 |   |         |                      |                       |  |  |  |
|                                          | 9 | Miles   |                      |                       |  |  |  |
| £/Mile                                   |   | Vehicle | Additonal miles in £ | Additonal £ to Makins |  |  |  |
| £2.50                                    |   | HGV     | £22.50               | £613,260.00           |  |  |  |
| £1.50                                    |   | Cars    | £13.50               | £161,622.00           |  |  |  |
| £0.45                                    |   | Cars    | £4.05                | £48,486.60            |  |  |  |
|                                          |   |         |                      |                       |  |  |  |