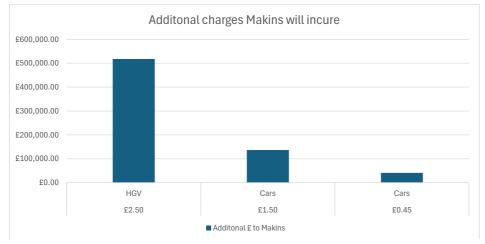

Between 2022 & 2023 we have had 39k vehicles each year come in and out of Sturton Grange On the 6th July 2023 between the hours of 05:30 - 18:30 - there were 335 vehicle movements in and out of site

|         | Diversion - Option 1                                                |         |                      |                       |  |  |  |  |
|---------|---------------------------------------------------------------------|---------|----------------------|-----------------------|--|--|--|--|
| A656, M | A656, M1 off at Junction 46, A63 - Weight limit in Garforth of 7.5T |         |                      |                       |  |  |  |  |
|         | 7.6                                                                 | Miles   |                      |                       |  |  |  |  |
| £/Mile  |                                                                     | Vehicle | Additonal miles in £ | Additonal £ to Makins |  |  |  |  |
| £2.50   |                                                                     | HGV     | £19.00               | £517,864.00           |  |  |  |  |
| £1.50   |                                                                     | Cars    | £11.40               | £136,480.80           |  |  |  |  |
| £0.45   |                                                                     | Cars    | £3.42                | £40,944.24            |  |  |  |  |
|         |                                                                     |         |                      |                       |  |  |  |  |