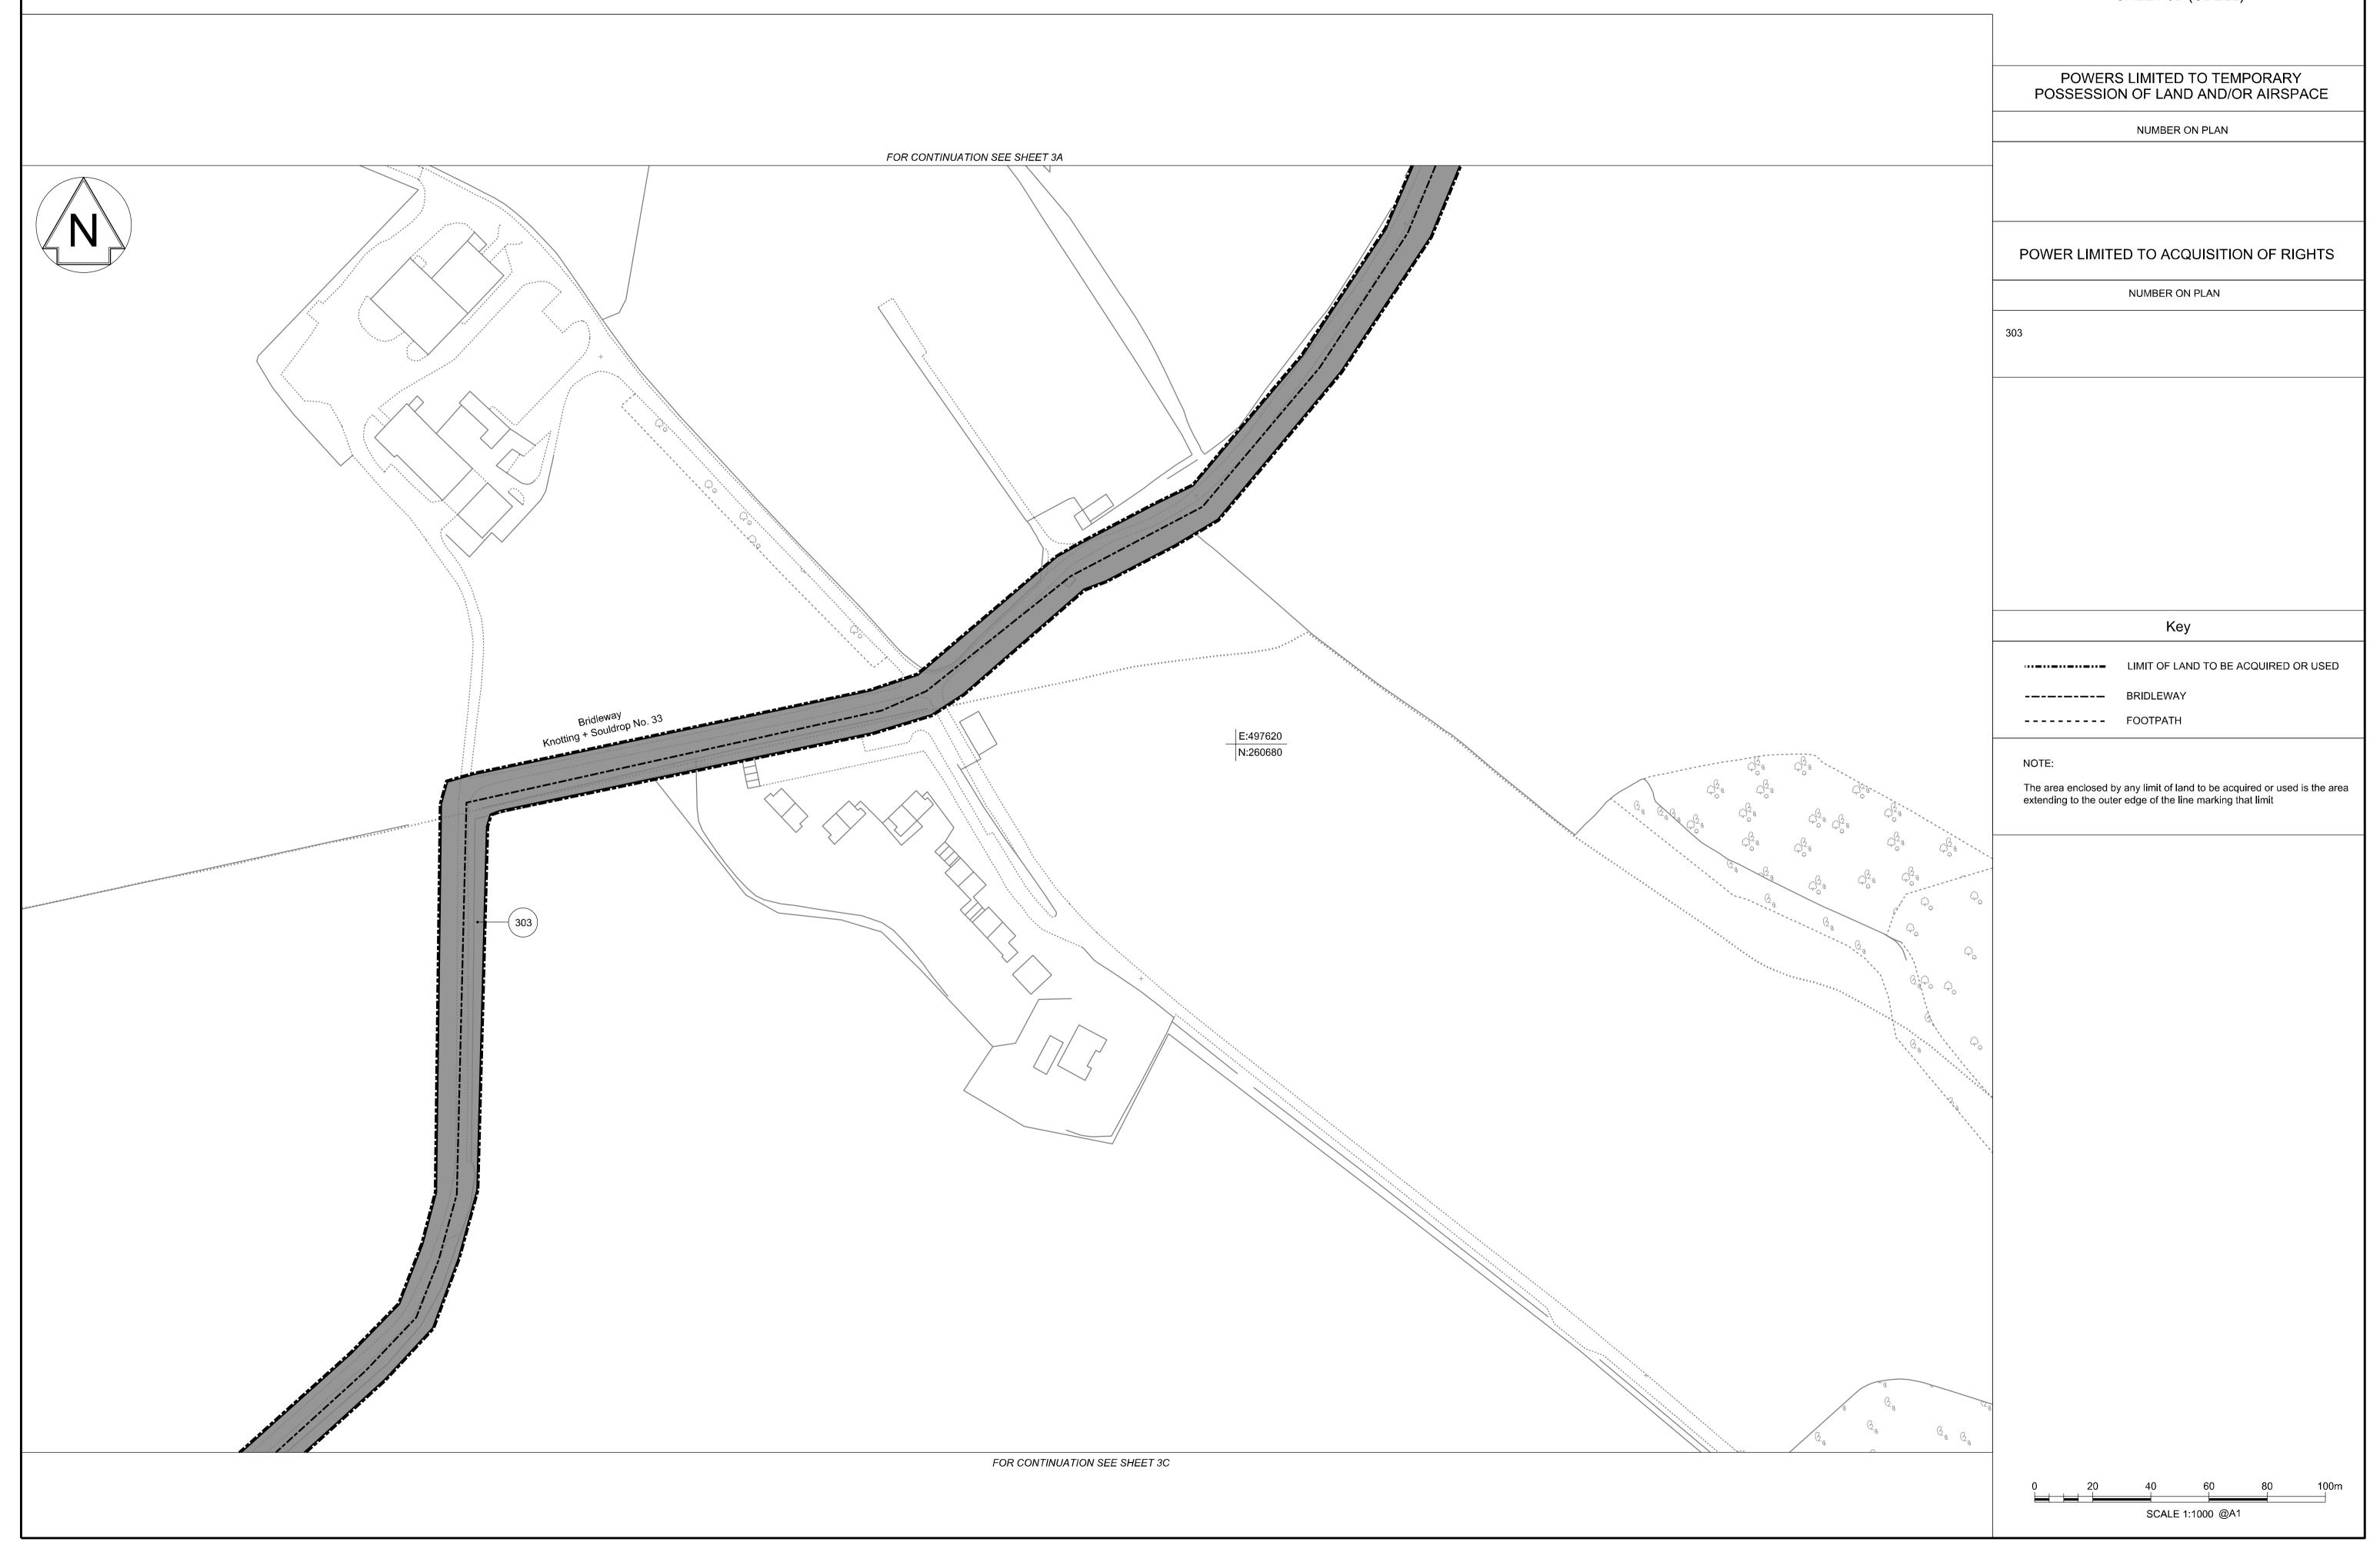

#### COUNTY OF BEDFORDSHIRE

BOROUGH OF BEDFORD PARISH OF KNOTTING AND SOULDROP

THE NETWORK RAIL (LONDON TO CORBY)
(LAND ACQUISITION LEVEL CROSSING AND
BRIDGE WORKS) ORDER

SHEET 3B (ODELL)