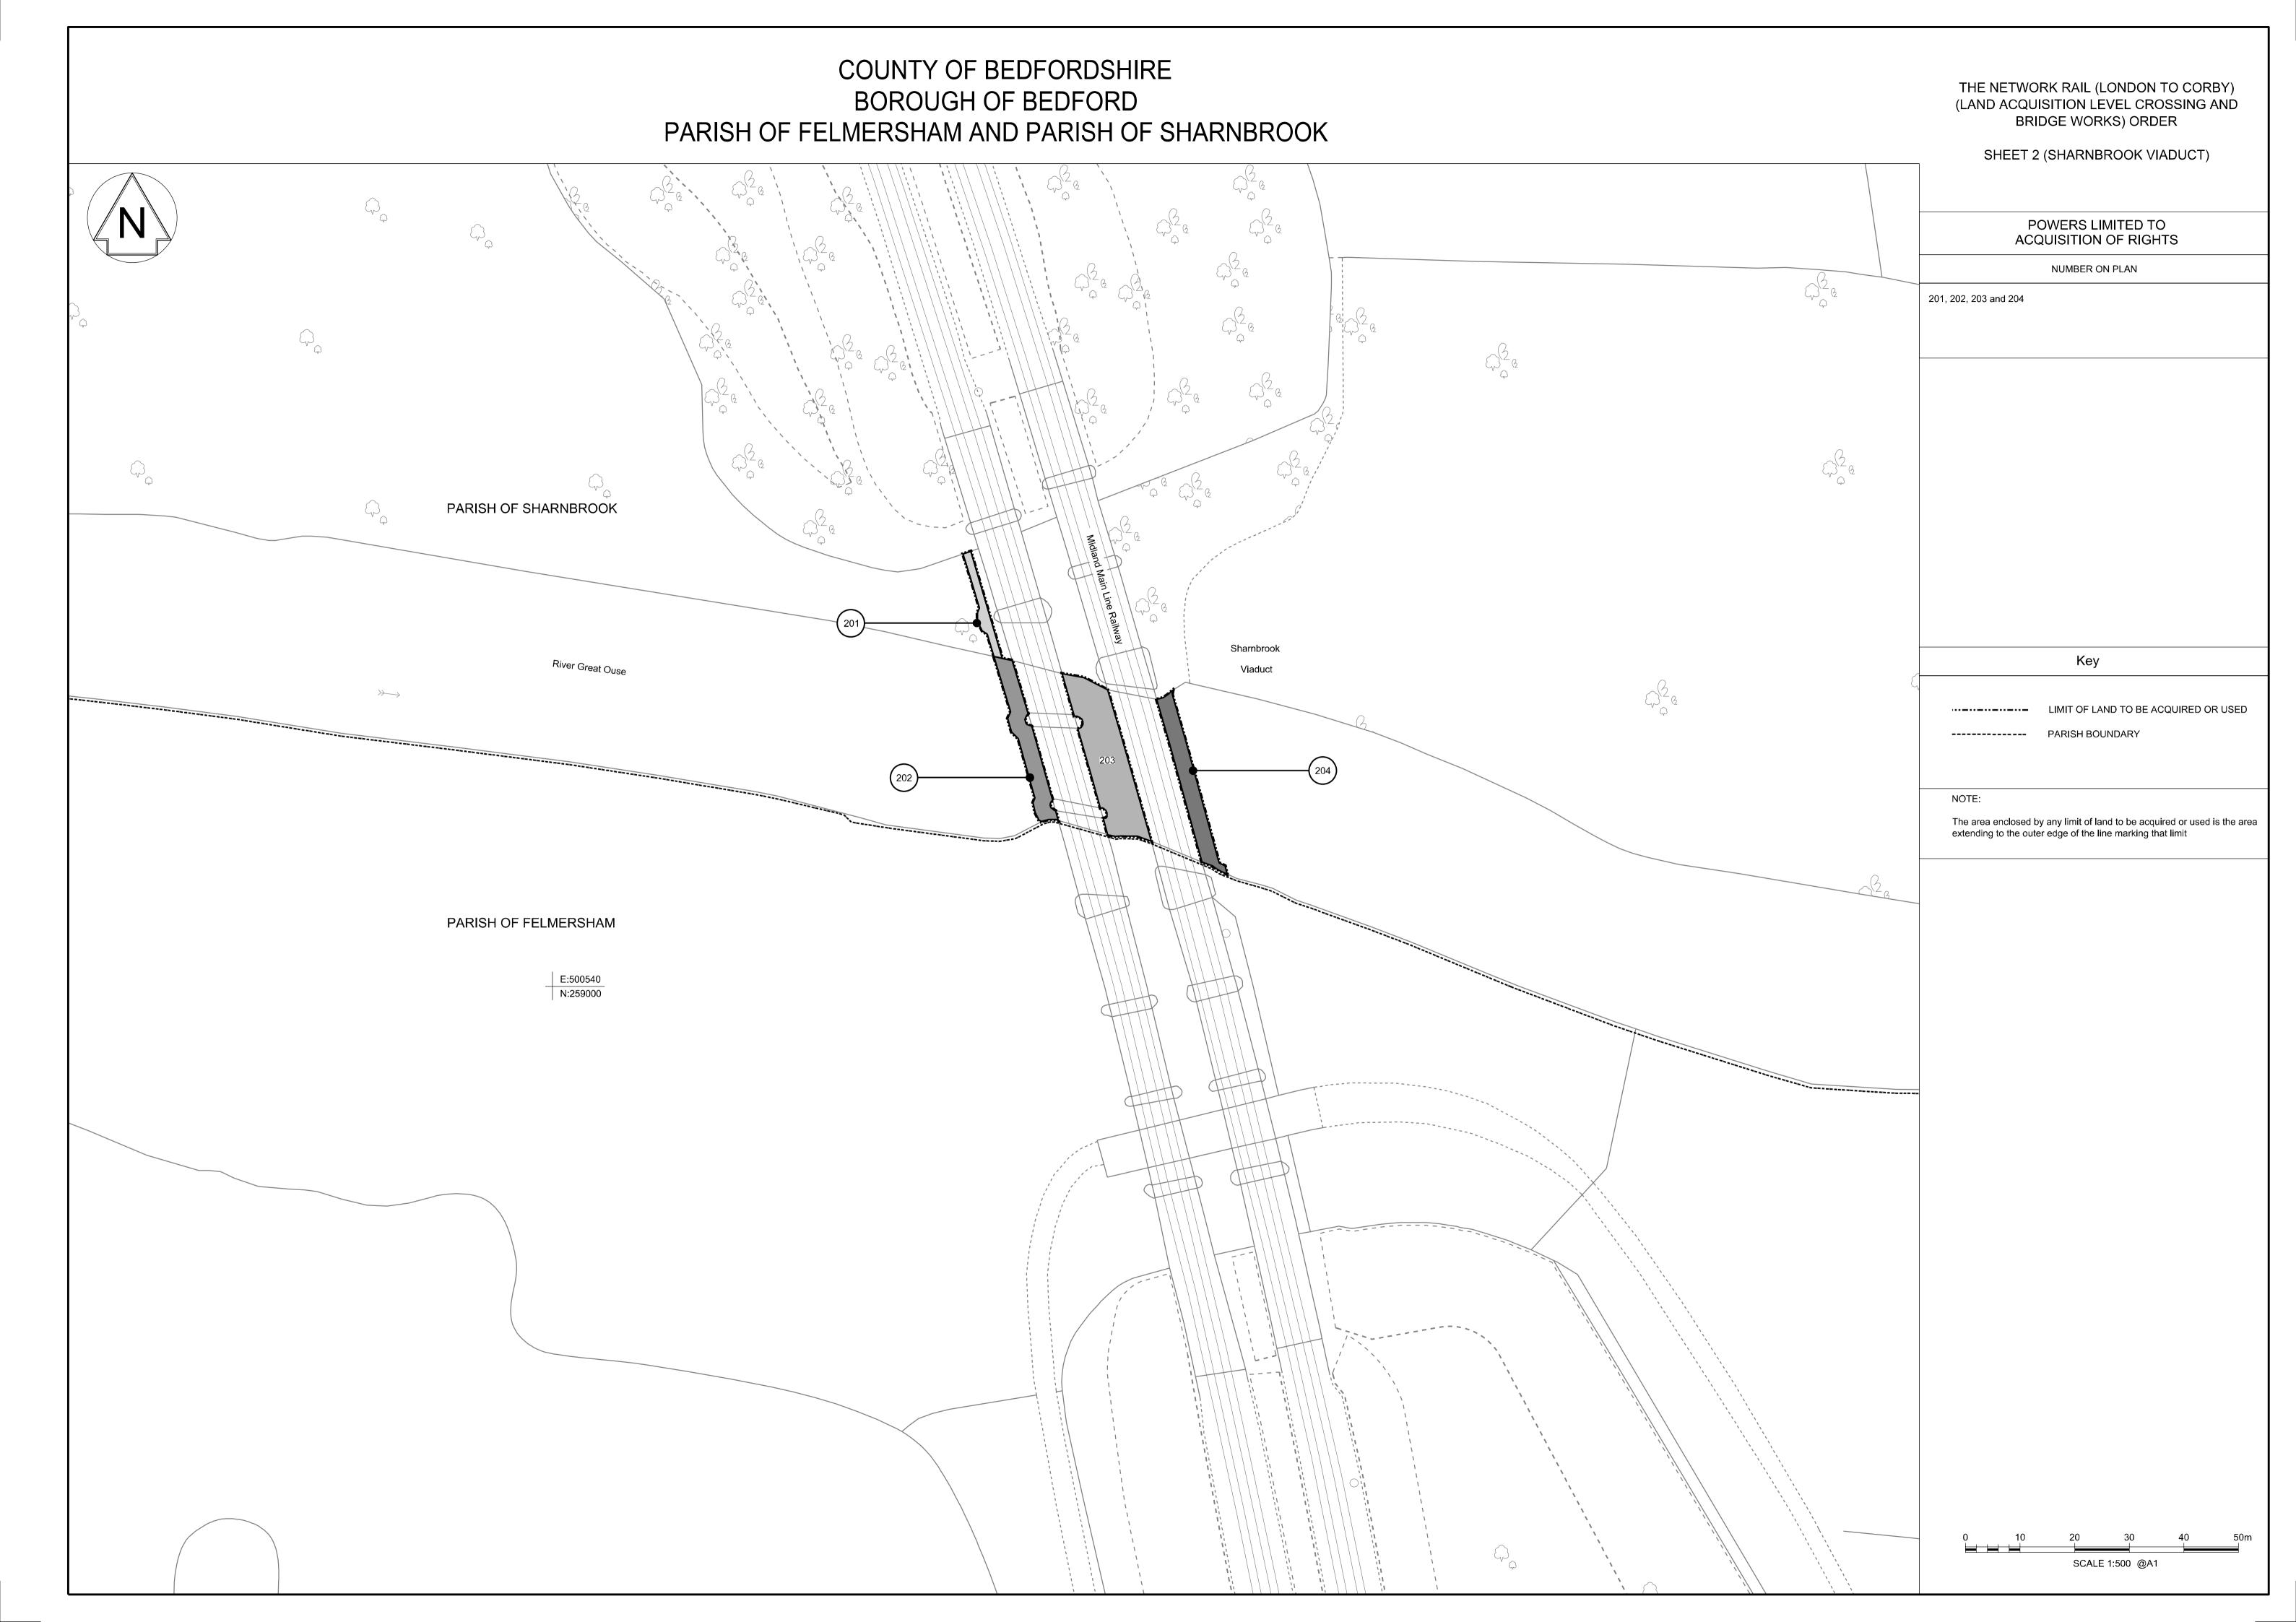

, 132, 134, 137, 138, 139, 140 and 141 POWERS LIMITED TO ACQUISITION OF RIGHTS NUMBER ON PLAN Granet Close Termination of Work No.1 Total Length = 129m Commencement of Work No.1 Limit of Deviation of Work No.1 Key . Centreline of Work No.1 LIMIT OF LAND TO BE ACQUIRED OR USED LIMIT OF DEVIATION CENTRELINE OF WORK COMMENCEMENT OF WORK TERMINATION OF WORK NEW / IMPROVED ACCESS The area enclosed by any limit of land to be acquired or used is the area extending to the outer edge of the line marking that limit HIGHWAYS TO BE STOPPED UP PERMANENTLY HIGHWAYS TO BE STOPPED UP NEW HIGHWAY TO BE PROVIDED Bromham Road within the Limits of Work No.1 Deviation of Work No.1 HIGHWAYS TO BE STOPPED UP TEMPORARILY 132 Bromham Road within Order Limits Spenser Road within Order Limits 101 SCALE 1:1000 @ A1



### COUNTY OF BEDFORD BOROLIGH OF BEDFORD

BOROUGH OF BEDFORD PARISH OF KNOTTING AND SOULDROP

THE NETWORK RAIL (LONDON TO CORBY)
(LAND ACQUISITION LEVEL CROSSING AND
BRIDGE WORKS) ORDER

SHEET 3A (ODELL)



#### COUNTY OF BEDFORDSHIRE

BOROUGH OF BEDFORD PARISH OF KNOTTING AND SOULDROP

THE NETWORK RAIL (LONDON TO CORBY)
(LAND ACQUISITION LEVEL CROSSING AND
BRIDGE WORKS) ORDER

SHEET 3B (ODELL)



#### COUNTY OF BEDFORD

BOROUGH OF BEDFORD PARISH OF KNOTTING AND SOULDROP

THE NETWORK RAIL (LONDON TO CORBY)
(LAND ACQUISITION LEVEL CROSSING AND
BRIDGE WORKS) ORDER

SHEET 3C (ODELL)



COUNTY OF BEDFORDSHIRE THE NETWORK RAIL (LONDON TO CORBY) (LAND ACQUISITION LEVEL CROSSING AND BOROUGH OF BEDFORD BRIDGE WORKS) ORDER PARISH OF KNOTTING AND SOULDROP SHEET 3D (ODELL) POWERS LIMITED TO TEMPOR