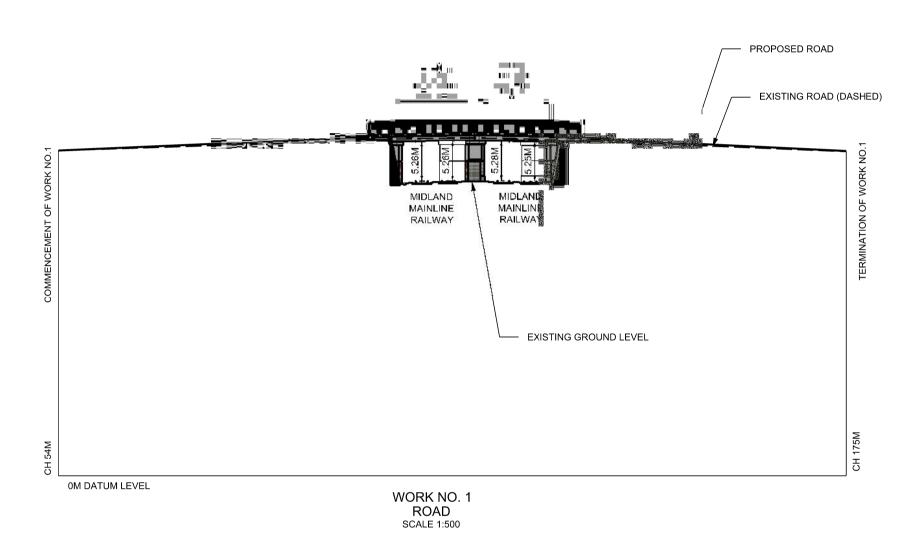

## COUNTY OF BEDFORDSHIRE BOROUGH OF BEDFORD

THE NETWORK RAIL (LONDON TO CORBY)
(LAND ACQUISITION LEVEL CROSSING AND
BRIDGE WORKS) ORDER

SHEET 9 (BROMHAM ROAD)

ENLARGED SECTIONS AS REQUIRED BY RULE 12 (3)

WORKS NO. 1 (ROAD)