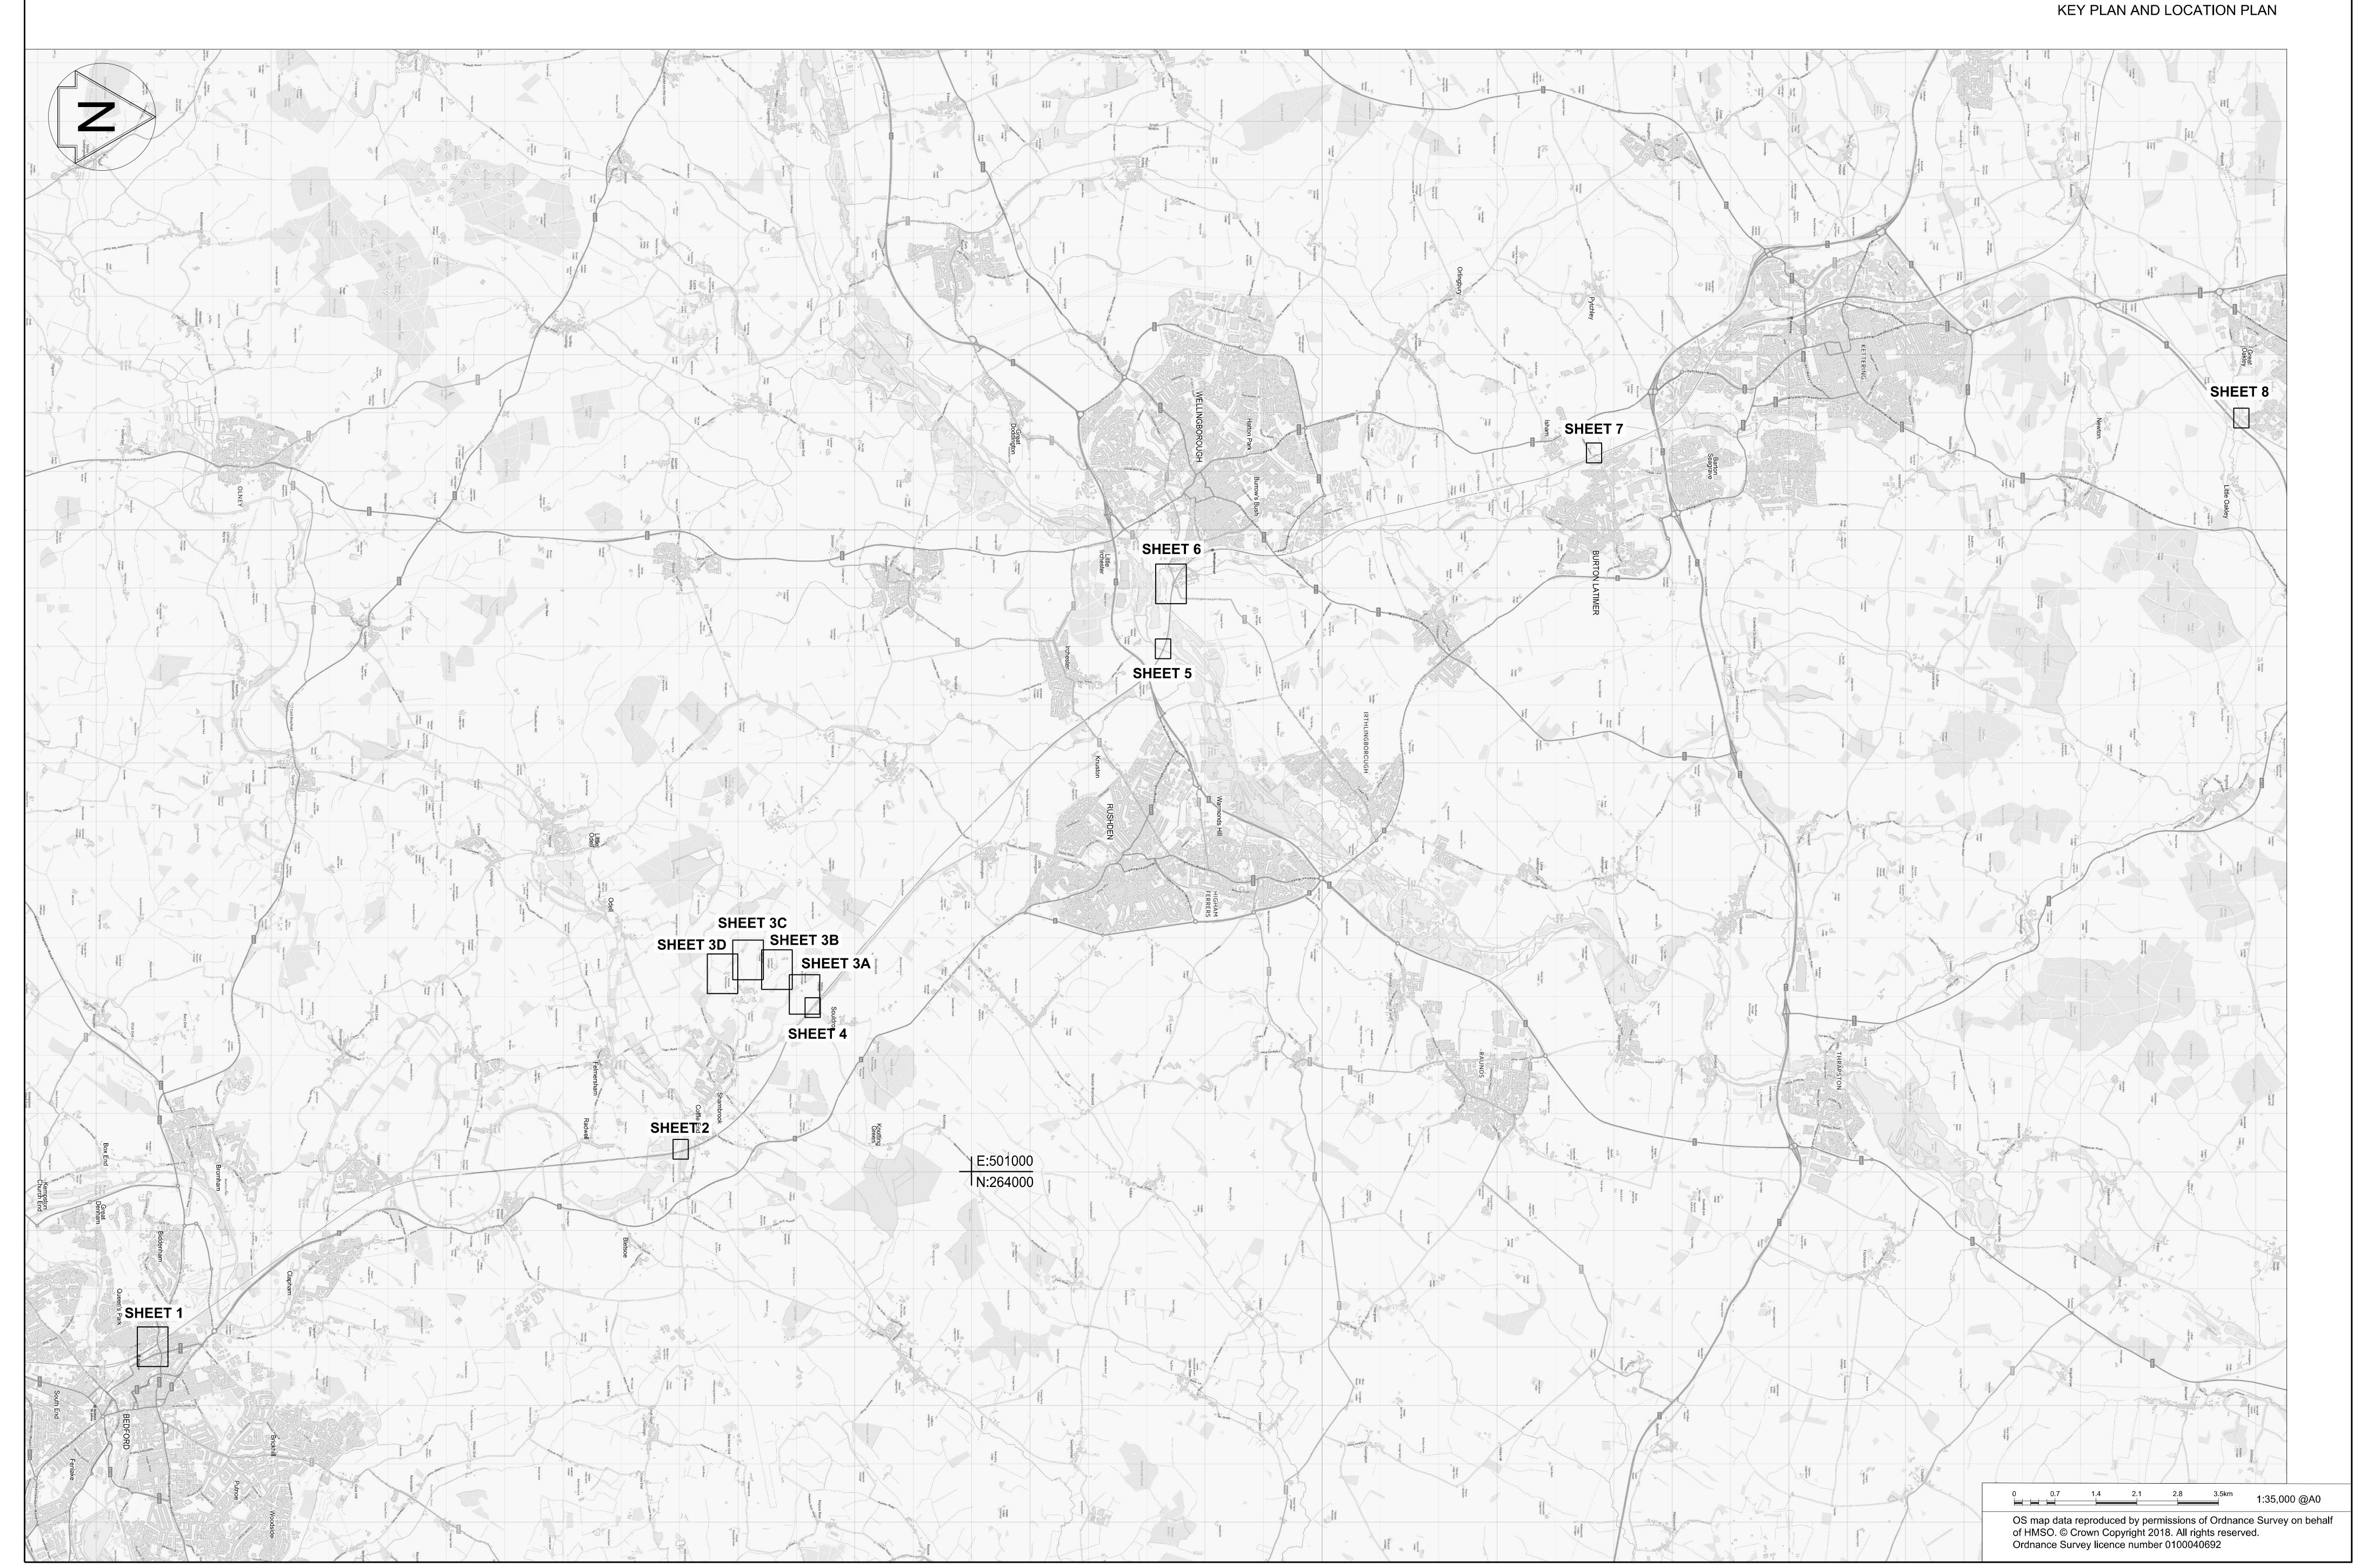

#### **DEPARTMENT FOR TRANSPORT**

**TRANSPORT AND WORKS ACT 1992** 

#### THE NETWORK RAIL (LONDON TO CORBY) (LAND ACQUISITION, LEVEL CROSSING AND BRIDGE WORKS) ORDER

WORKS AND LAND AND RIGHTS OF WAY PLANS AND SECTIONS

Network Rail Infrastructure Limited 1 Eversholt Street London NW1 2DN Winckworth Sherwood LLP
Minerva House
5 Montague Close
London
SE1 9BB

**Applicant** 

Solicitors and Parliamentary Agents

#### COUNTY OF BEDFORDSHIRE AND COUNTY OF NORTHAMPTONSHIRE



#### THE NETWORK RAIL (LONDON TO CORBY) COUNTY OF BEDFORDSHIRE (LAND ACQUISITION LEVEL CROSSING AND BRIDGE WORKS) ORDER BOROUGH OF BEDFORD SHEET 1 (BROMHAM ROAD) WORK NO.1 (ROAD) FOR SECTION OF WORK NO.1 SEE SHEET 9 UNRESTRICTED POWERS TO ACQUIRE OR USE LAND NUMBER ON PLAN 103, 104, 113, 114, 115, 116, 117, 133 and 136 POWERS LIMITED TO TEMPORARY POSSESSION OF LAND AND/OR AIRSPACE NUMBER ON PLAN 101, 102, 105, 106, 107, 108, 109, 110, 111, 112, 118, 119, 120, 121, 122, 123, 124, 125, 126, 127, 128, 129, 130, 132, 134, 137, 138, 139, 140 and 141 POWERS LIMITED TO ACQUISITION OF RIGHTS NUMBER ON PLAN Granet Close Termination of Work No.1 Total Length = 129m Commencement of Work No.1 Limit of Deviation of Work No.1 Key . Centreline of Work No.1 LIMIT OF LAND TO BE ACQUIRED OR USED LIMIT OF