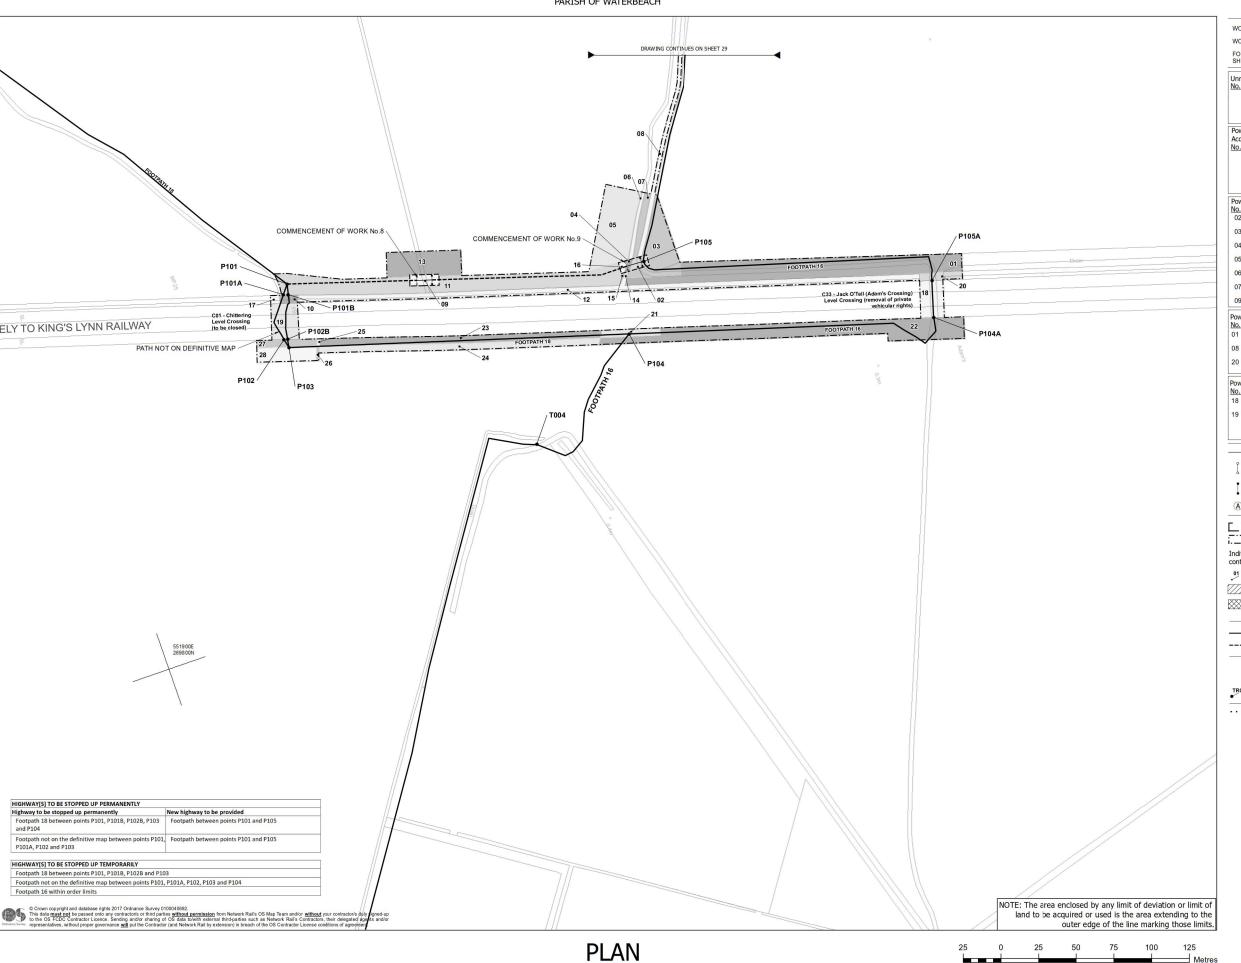

#### The Network Rail (Cambridgeshire Level Crossing Reduction) Order

COUNTY OF CAMBRIDGESHIRE, DISTRICT OF SOUTH CAMBRIDGESHIRE
PARISH OF WATERBEACH

HORIZONTAL SCALE FOR PLAN 1:1250

Replacement Sheet 28 C01 - Chittering and C33 -Jack O'Tell (Adam's Crossing) Level Crossings