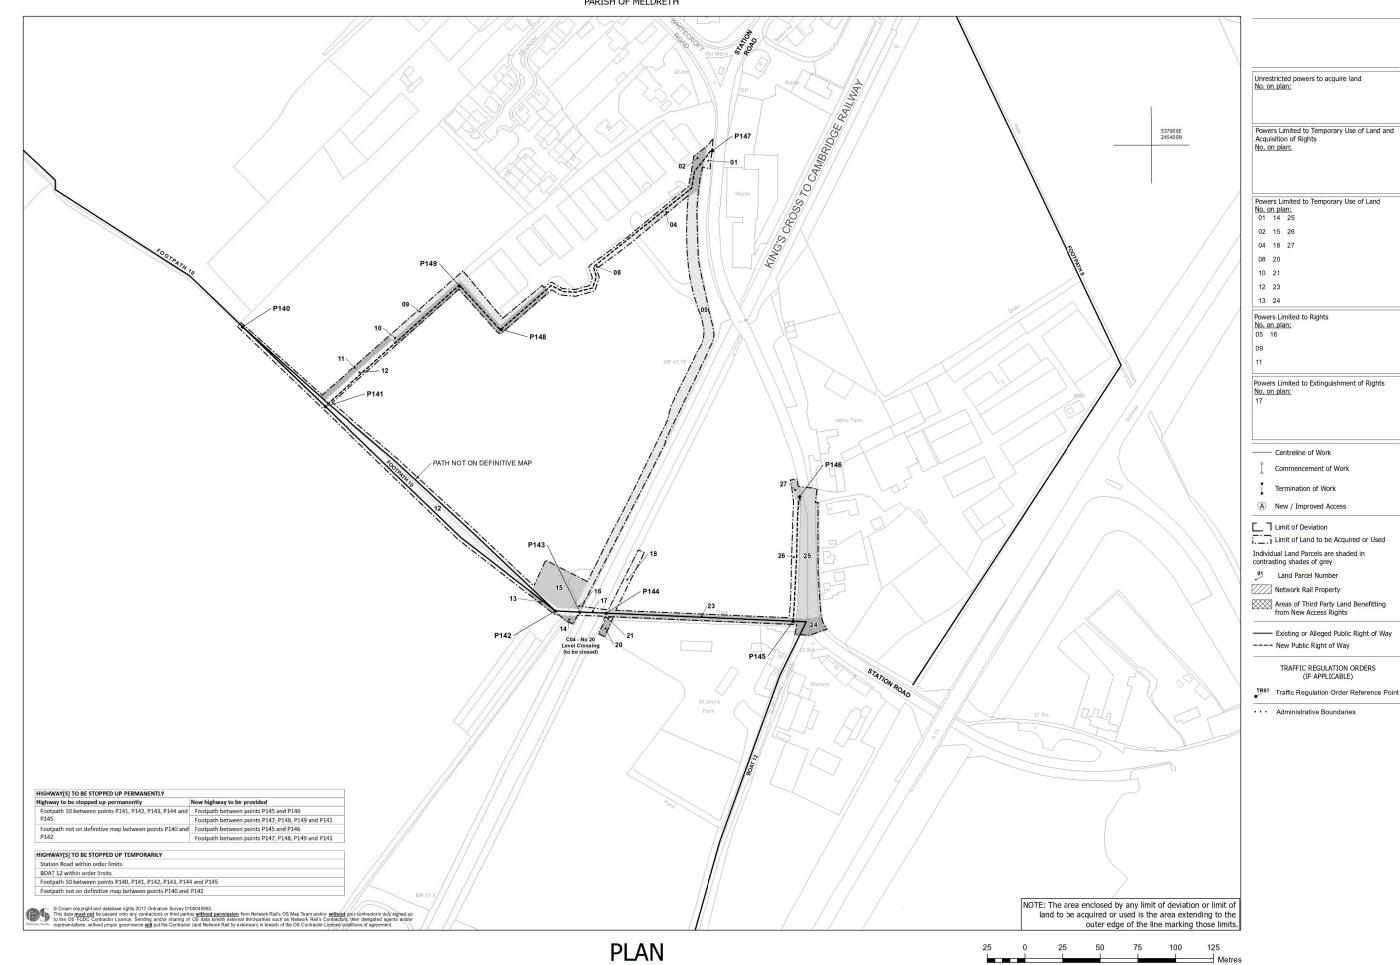

COUNTY OF CAMBRIDGESHIRE, DISTRICT OF SOUTH CAMBRIDGESHIRE

PARISH OF MELDRETH

HORIZONTAL SCALE FOR PLAN 1:1250

Sheet 36 C04 - No 20 Level Crossing