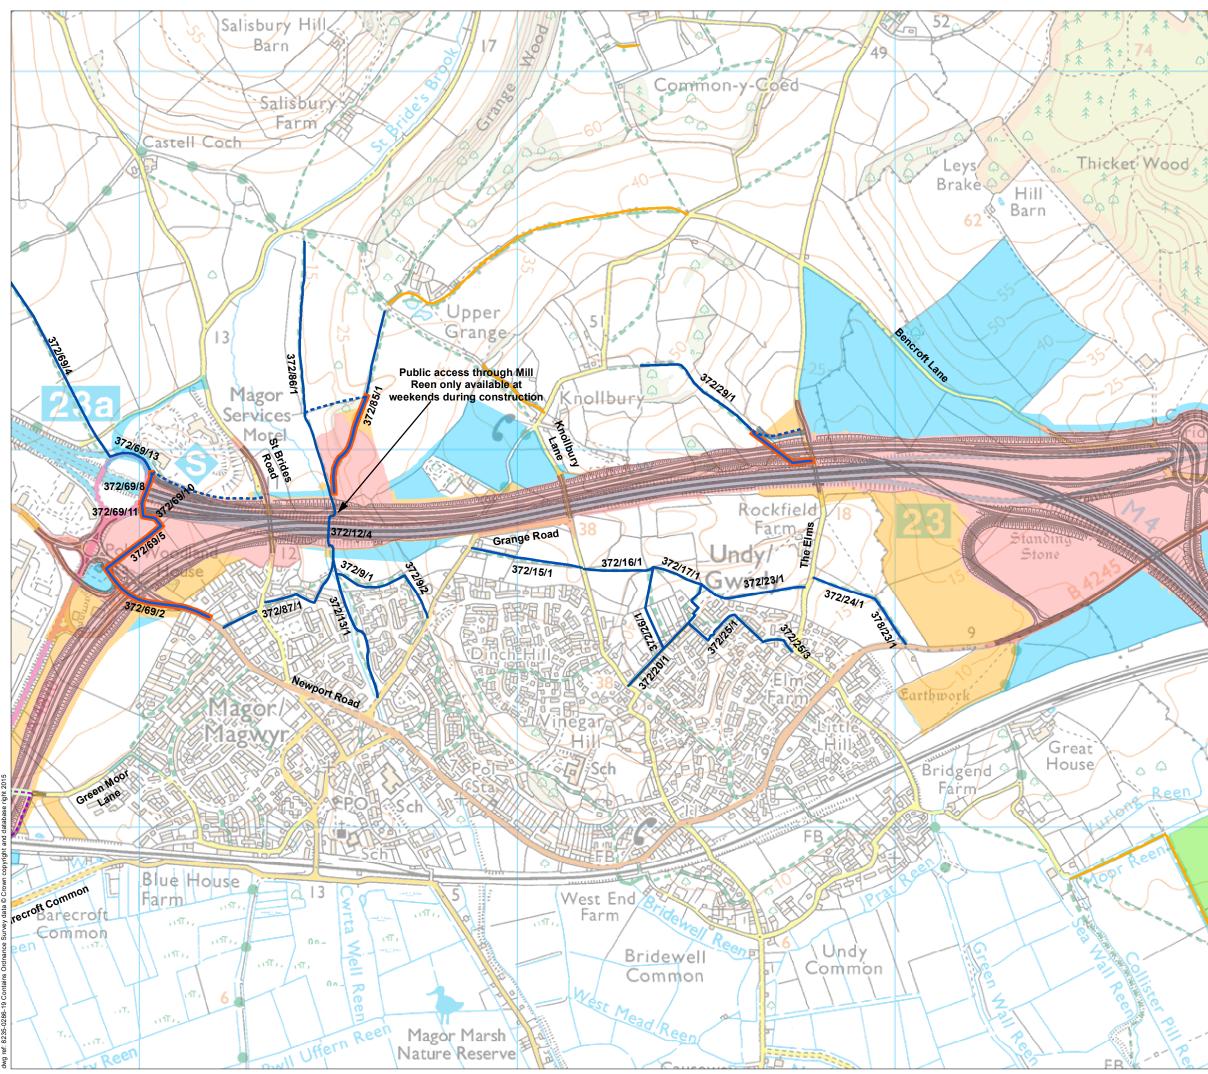

Figure 1

- New Section of Motorway

Permanent highway land within fenceline, including water treatment areas

Other permanent land take e.g. mitigation planting.

Temporary construction land

Ecological mitigation

#### No Change to following routes:

- Public footpath
- Public bridleway
- Restricted byway

Cycle routes available for use by • cyclists and/or other Non Motorised Users

#### Changes to the following routes:

- Public Right of Way (PRoW) permanently stopped up
- ----- PRoW permanently diverted
  - PRoW temporarily stopped up during construction
- •••••• Temporary diversion of PRoW or other NMU route during construction
- Other route used by Non Motorised User (NMU) permanently stopped up
- ----- Other NMU route permanently diverted

### Document Welsh Government 1.10.3

Public Rights of Way, Cycle Routes and Other Routes used by NMUs Permanently or Temporarily Stopped Up and/or Diverted

| Figure: 1b                        | Revision: -      |
|-----------------------------------|------------------|
| Date: September 2016              | Status: AT ISSUE |
| Drawn: CR                         | Checked: ES      |
| Scale: A3 @ 1:10,000<br>0 205<br> | 410m             |

© Crown copyright and database right 2017. Ordnance Survey 100021874. Welsh Government. © Hawlfraint a hawliau cronfa ddata'r Goron 2017. Rhif Trwdded yr Arolwg Ordnans 100021874. dwg ref: 8235-0286-19