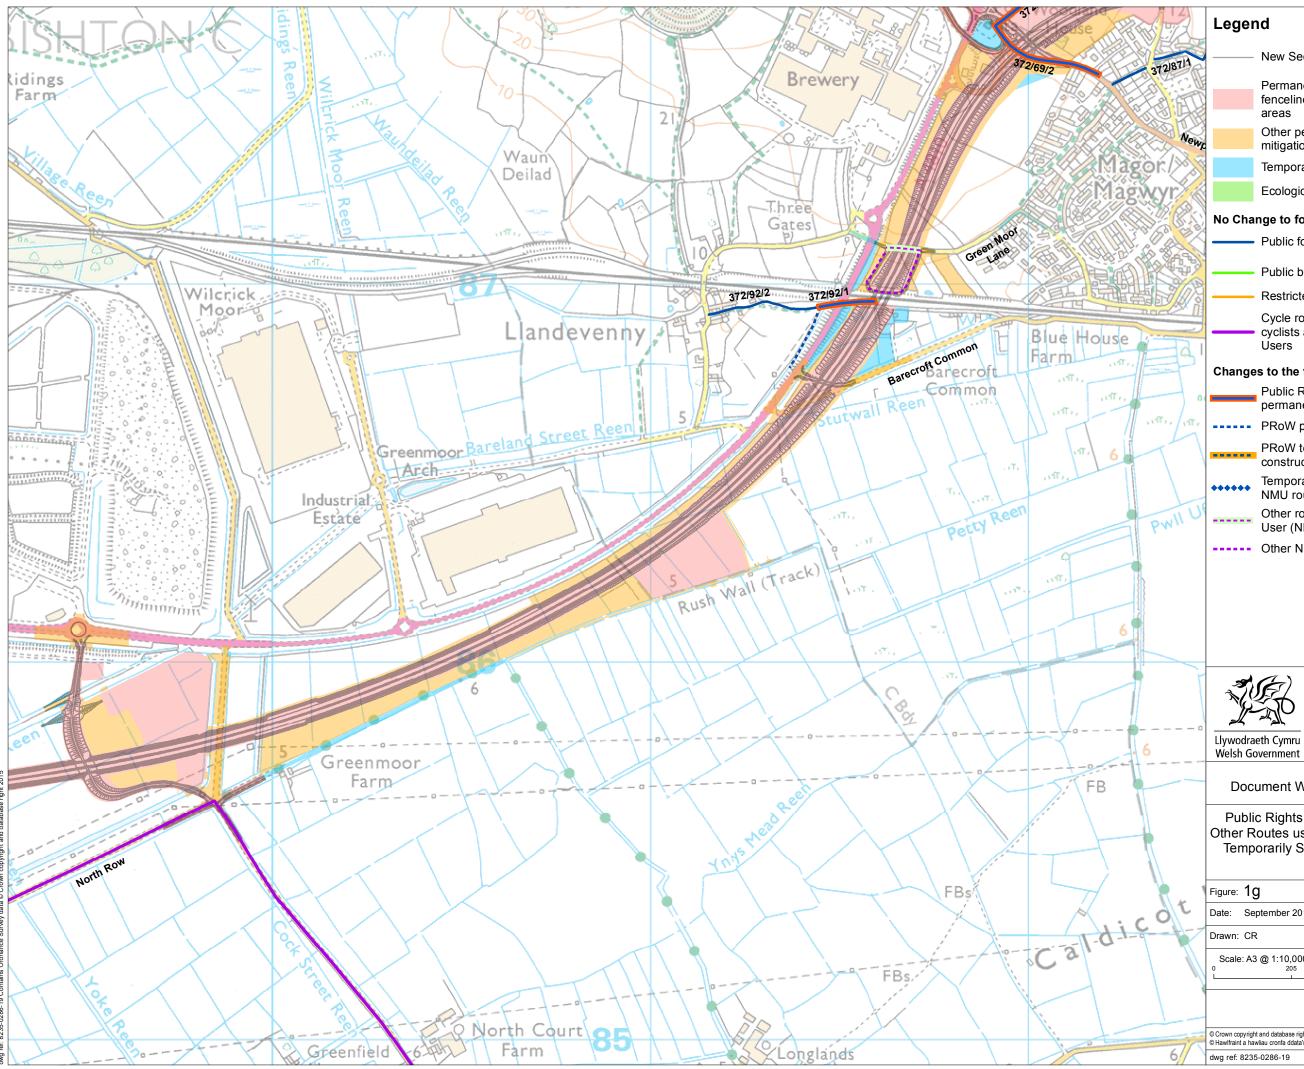

### Document Welsh Government 1.10.3

Public Rights of Way, Cycle Routes and Other Routes used by NMUs Permanently or Temporarily Stopped Up and/or Diverted

| Figure: 1g                         | Revision: -      |
|------------------------------------|------------------|
| Date: September 2016               | Status: AT ISSUE |
| Drawn: CR                          | Checked: ES      |
| Scale: A3 @ 1:10,000<br>0 205<br>L | 410m             |

© Crown copyright and database right 2017.Ordnance Survey 100021874. Welsh Government. © Hawlfraint a hawliau cronfa ddata'r Goron 2017. Rhif Trwdded yr Arolwg Ordnans 100021874.

New Section of Motorway

Permanent highway land within fenceline, including water treatment areas

Other permanent land take e.g. mitigation planting.

Temporary construction land

Ecological mitigation

#### No Change to following routes:

- Public footpath
- Public bridleway
- Restricted byway

Cycle routes available for use by • cyclists and/or other Non Motorised Users

#### Changes to the following routes:

- Public Right of Way (PRoW) permanently stopped up
- ----- PRoW permanently diverted
  - PRoW temporarily stopped up during construction
- Temporary diversion of PRoW or other NMU route during construction
- Other route used by Non Motorised User (NMU) permanently stopped up
- Other NMU route permanently diverted

### Document Welsh Government 1.10.3

Public Rights of Way, Cycle Routes and Other Routes used by NMUs Permanently or Temporarily Stopped Up and/or Diverted

| Figure: 1h                    | Revision: -      |
|-------------------------------|------------------|
| Date: September 2016          | Status: AT ISSUE |
| Drawn: CR                     | Checked: ES      |
| Scale: A3 @ 1:10,000<br>0 205 | 410m             |