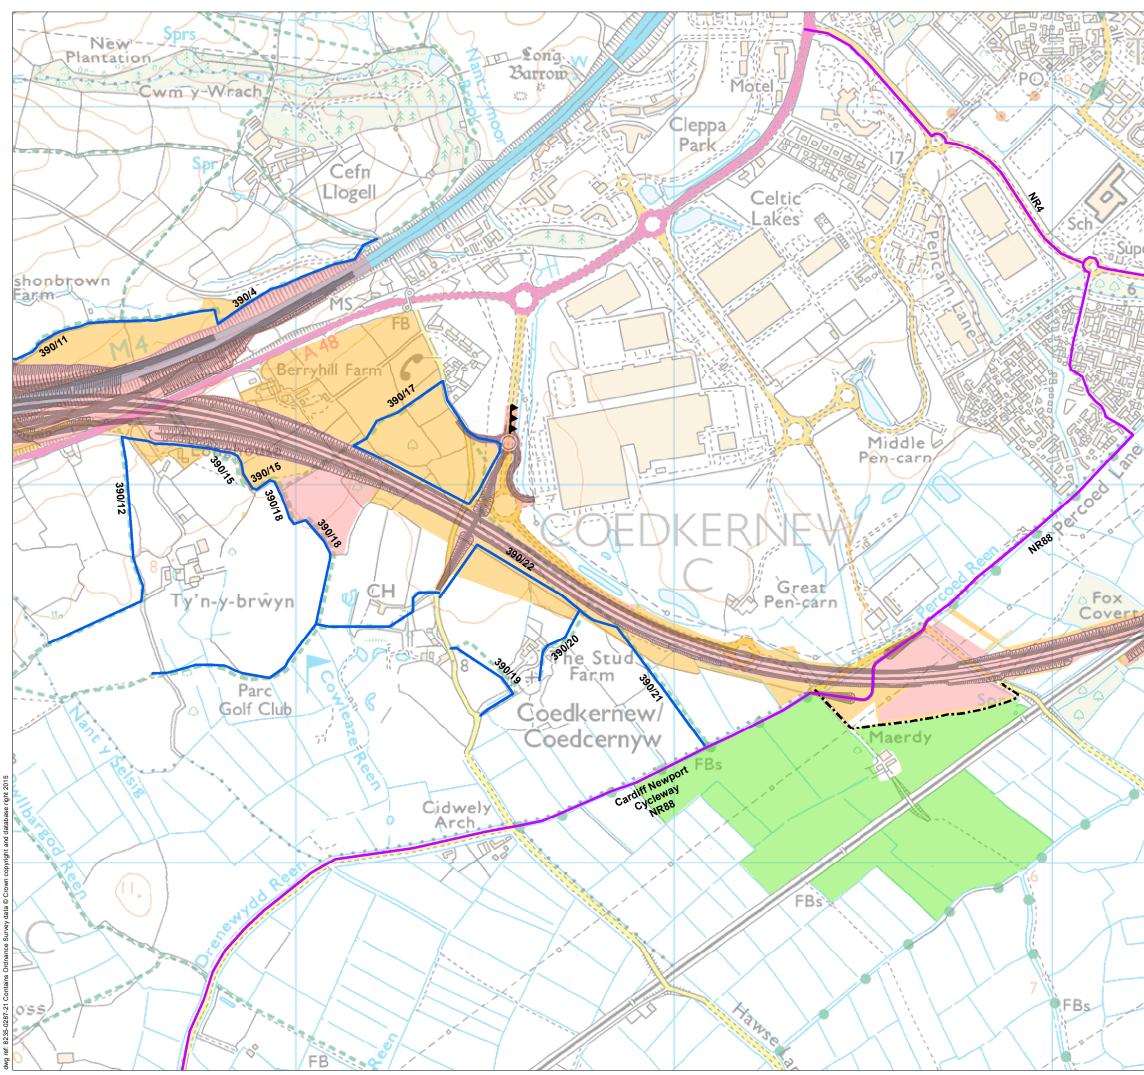

- New Section of Motorway
- Permanent highway land within fenceline, including water treatment areas
- Other permanent land take e.g. mitigation planting.
- Ecological mitigation

# Existing and diverted public rights of way

- Public footpath
- Public bridleway
- Restricted byway

Cycle routes available for use by - cyclists and/or other Non Motorised Users

### New NMU routes

- ----- New public bridleway
- ----- New public footpath
- ▲▲▲▲ Improved Highway
- ••• Other new NMU route

Llywodraeth Cymru Welsh Government

dwg ref: 8235-0287-21