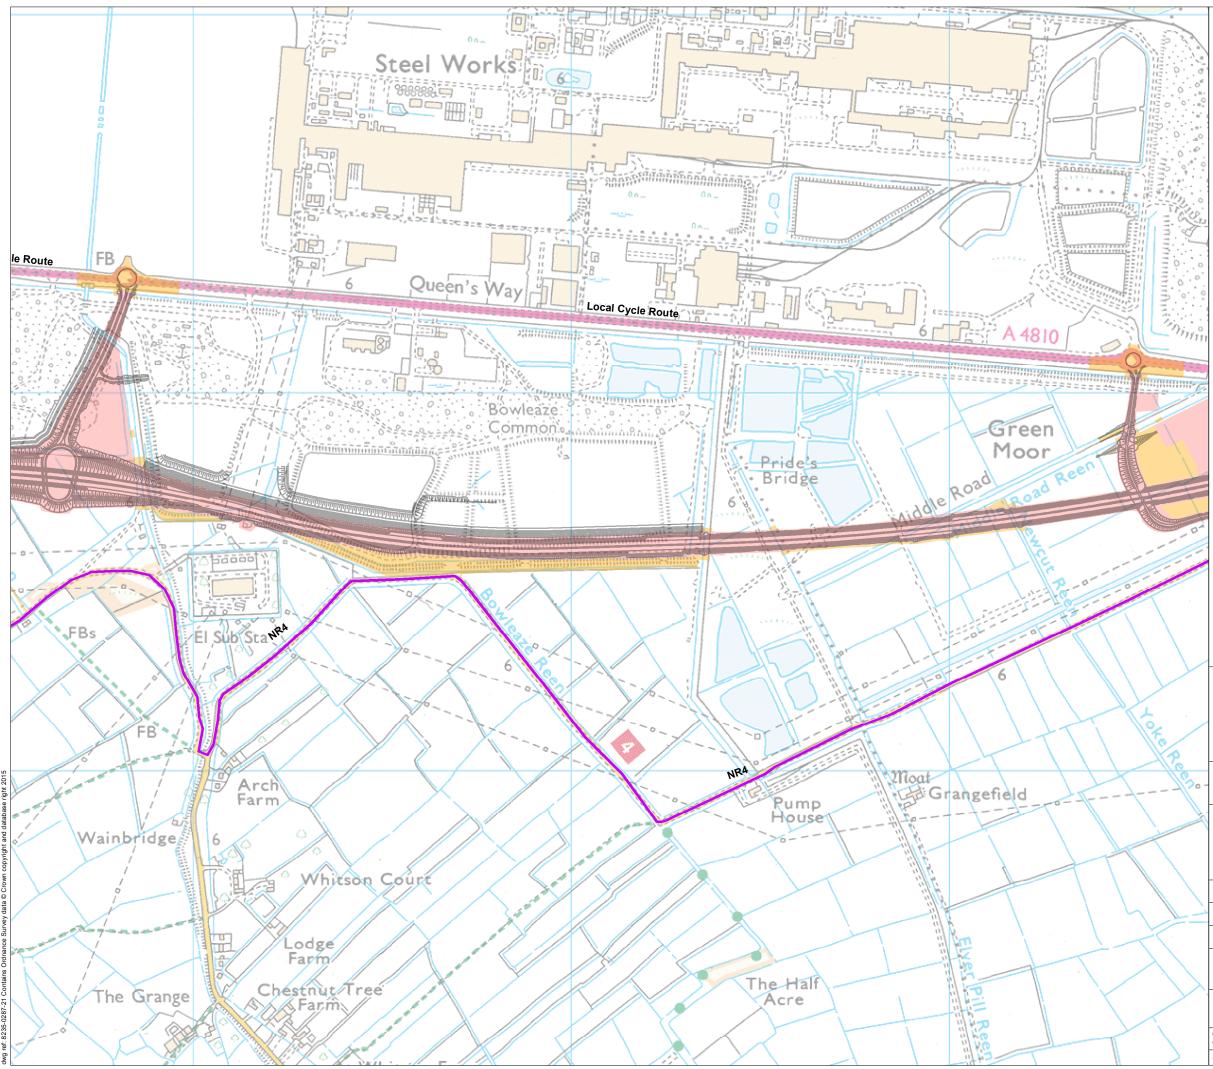

### Document Welsh Government 1.10.3

Public Rights of Way, Cycle Routes and Other Routes used by NMUs Permanently or Temporarily Stopped Up and/or Diverted

| Figure: 1h                    | Revision: -      |
|-------------------------------|------------------|
| Date: September 2016          | Status: AT ISSUE |
| Drawn: CR                     | Checked: ES      |
| Scale: A3 @ 1:10,000<br>0 205 | 410m             |

© Crown copyright and database right 2017.Ordnance Survey 100021874. Welsh Government. © Hawlfraint a hawliau cronfa ddata'r Goron 2017. Rhif Trwdded yr Arolwg Ordnans 100021874. dwg ref: 8235-0286-19