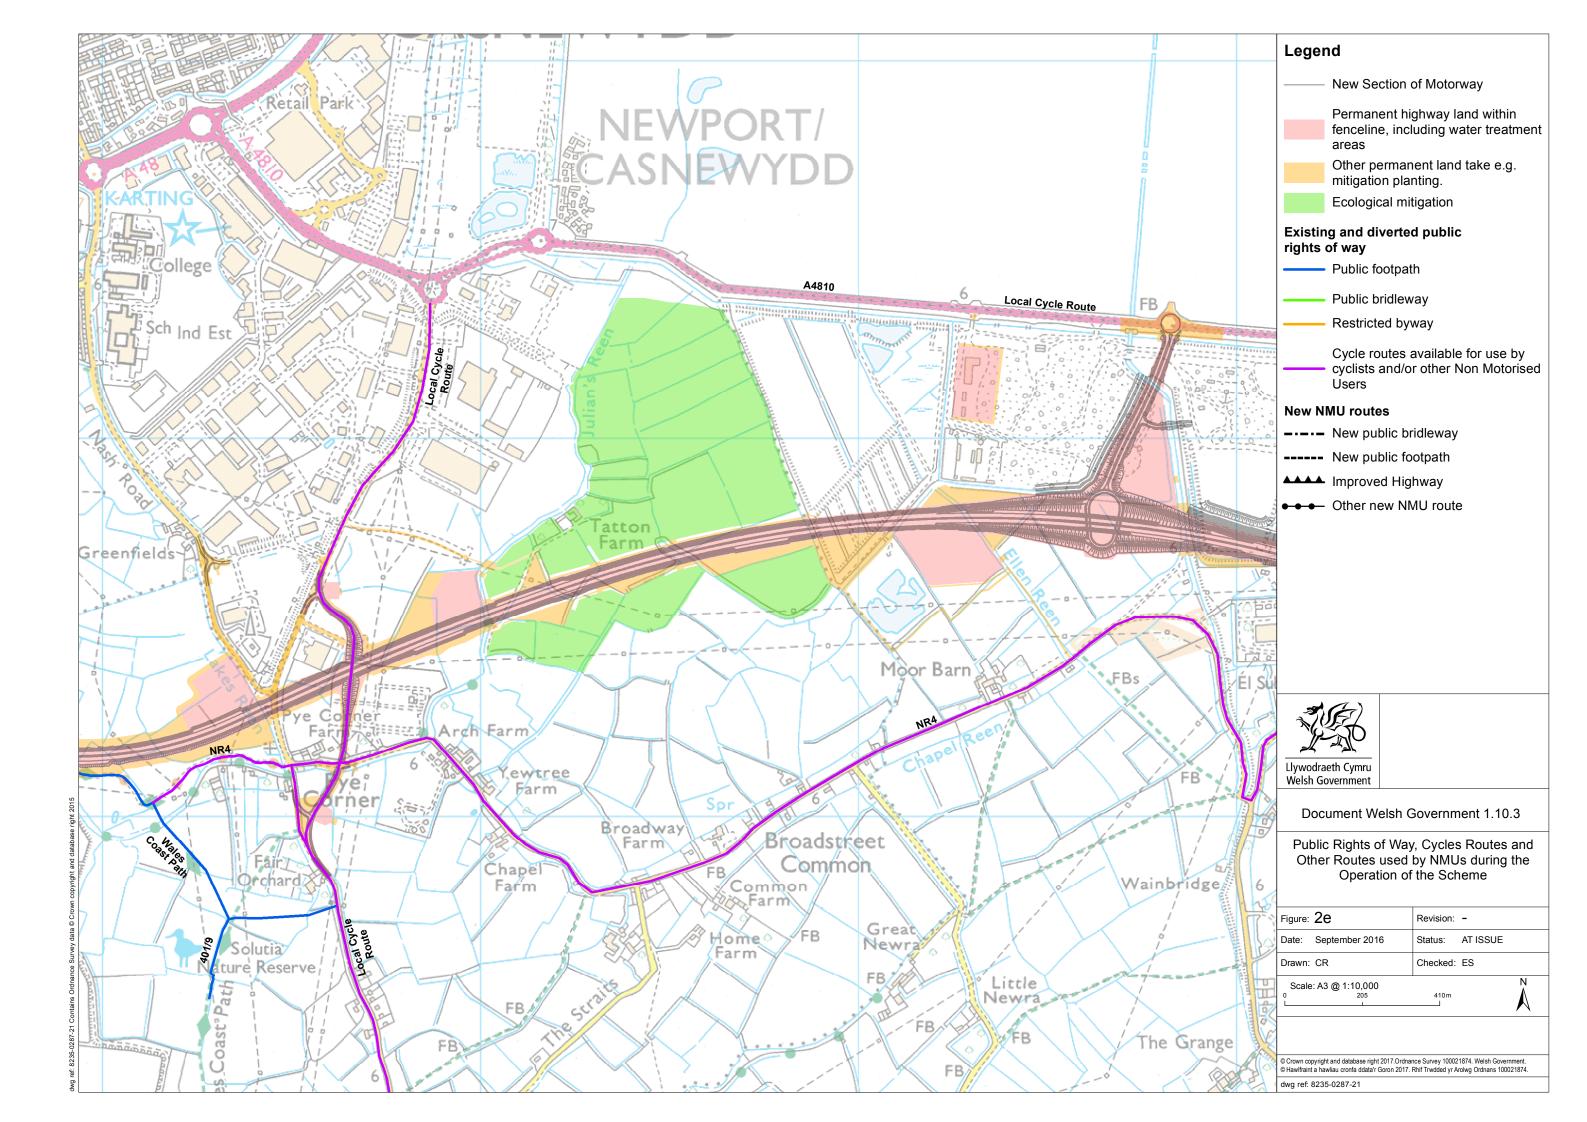

Figure 2

- New Section of Motorway
- Permanent highway land within fenceline, including water treatment areas
- Other permanent land take e.g. mitigation planting.
- Ecological mitigation

# Existing and diverted public rights of way

- Public footpath
- Public bridleway
- Restricted byway

Cycle routes available for use by - cyclists and/or other Non Motorised Users

### New NMU routes

- ----- New public bridleway
- ----- New public footpath
- ▲▲▲▲ Improved Highway
- ••• Other new NMU route

Welsh Government