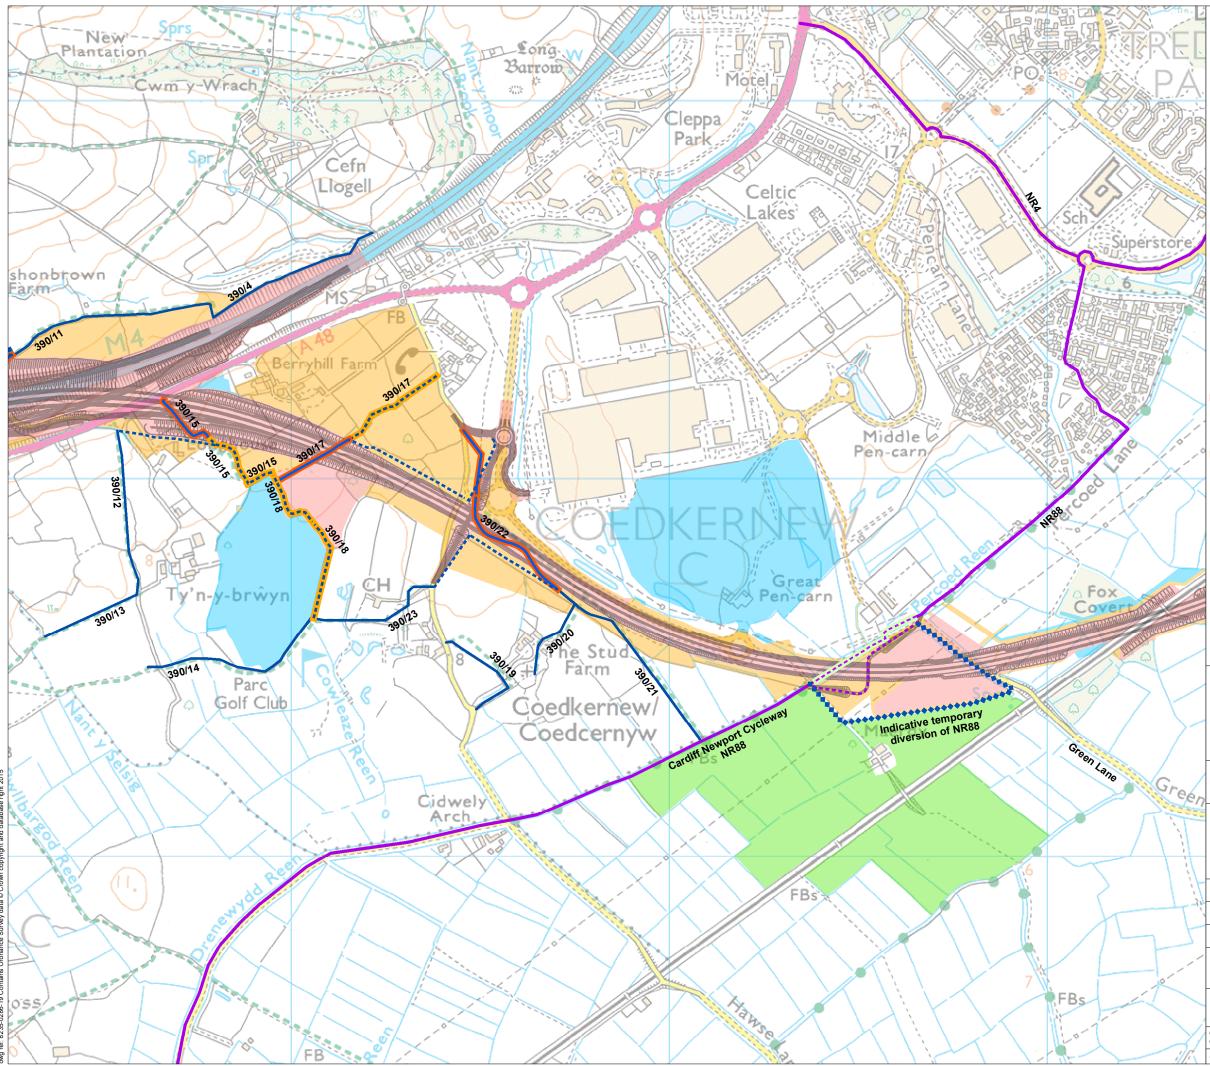

-

The M4 Motorway (Junction 23 (East Of Magor) to West of Junction 29 (Castleton) and Connecting Roads) and The M48 Motorway (Junction 23 (East Of Magor) Connecting Road) (Supplementary) Scheme 201-

The Welsh Ministers (The M4 Motorway (Junction 23 (East Of Magor) to West of Junction 29 (Castleton) and Connecting Roads) and The M48 Motorway (Junction 23 (East Of Magor) Connecting Road) and The London to Fishguard Trunk Road (East of Magor to Castleton)) Supplementary Compulsory Purchase Order 201-

Appendix to Proof of Evidence

Julia Tindale, BSc (Hons), MI soil SCI

Welsh Government, Land Use, Community and Recreation

**Document Reference: WG 1.10.3** 

| Appendix A - Figures Set 1 | Page 3 |
|----------------------------|--------|
| Appendix B - Figures Set 2 | Page 4 |

Figure 1





- New Section of Motorway

Permanent highway land within fenceline, including water treatment areas

Other permanent land take e.g. mitigation planting.

Temporary construction land

Ecological mitigation

#### No Change to following routes:

- Public footpath
- Public bridleway
- Restricted byway

Cycle routes available for use by • cyclists and/or other Non Motorised Users

#### Changes to the following routes:

- Public Right of Way (PRoW) permanently stopped up
- ----- PRoW permanently diverted
  - PRoW temporarily stopped up during construction
- •••••• Temporary diversion of PRoW or other NMU route during construction
- Other route used by Non Motorised User (NMU) permanently stopped up
- ----- Other NMU route permanently diverted



### Document Welsh Government 1.10.3

Public Rig