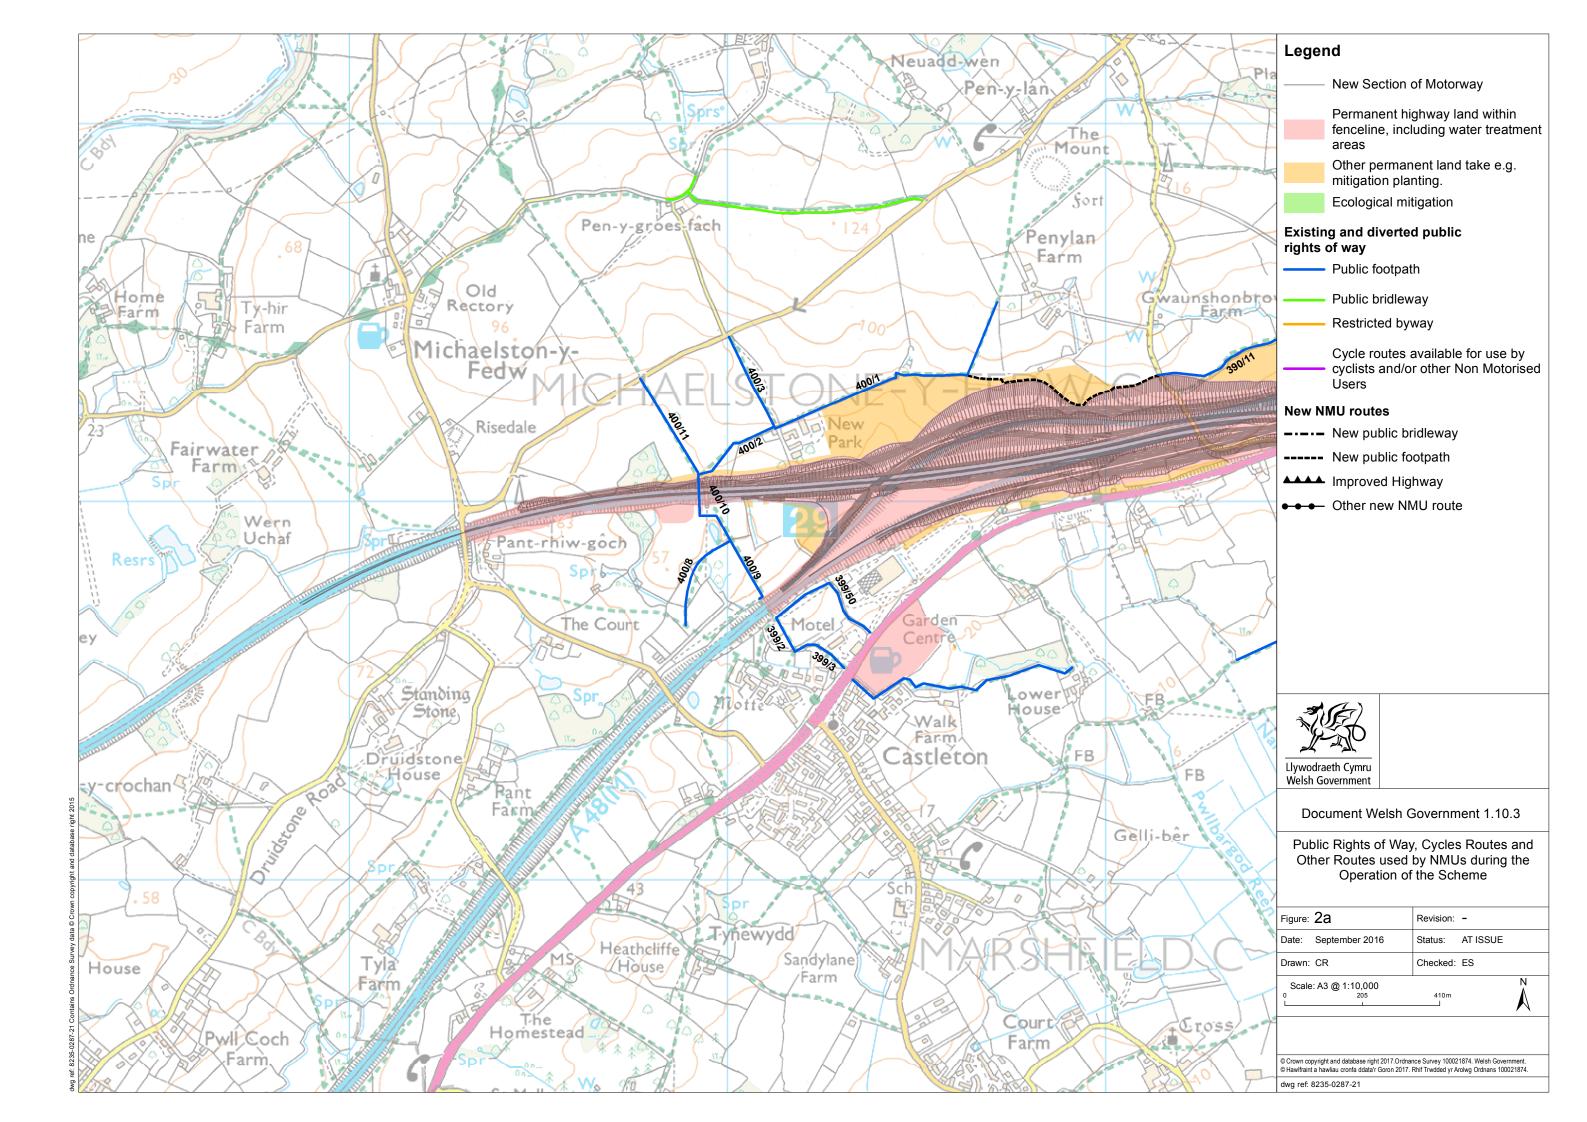

Figure 2

- New Section of Motorway
- Permanent highway land within fenceline, including water treatment areas
- Other permanent land take e.g. mitigation planting.
- Ecological mitigation

# Existing and diverted public rights of way

- Public footpath
- Public bridleway
- Restricted byway

Cycle routes available for use by - cyclists and/or other Non Motorised Users

### New NMU routes

- ----- New public bridleway
- ----- New public footpath
- ▲▲▲▲ Improved Highway
- ••• Other new NMU route

Welsh Government

### Document Welsh Government 1.10.3

Public Rights of Way, Cycles Routes and Other Routes used by NMUs during the Operation of the Scheme

| Figure: 2b                    | Revision: -      |
|-------------------------------|------------------|
| Date: September 2016          | Status: AT ISSUE |
| Drawn: CR                     | Checked: ES      |
| Scale: A3 @ 1:10,000<br>0 205 | 410m             |

© Crown copyright and database right 2017.Ordnance Survey 100021874. Welsh Government. © Hawlfraint a hawliau cronfa ddata'r Goron 2017. Rhif Trwdded yr Arolwg Ordnans 100021874. dwg ref. 8235-0287-21