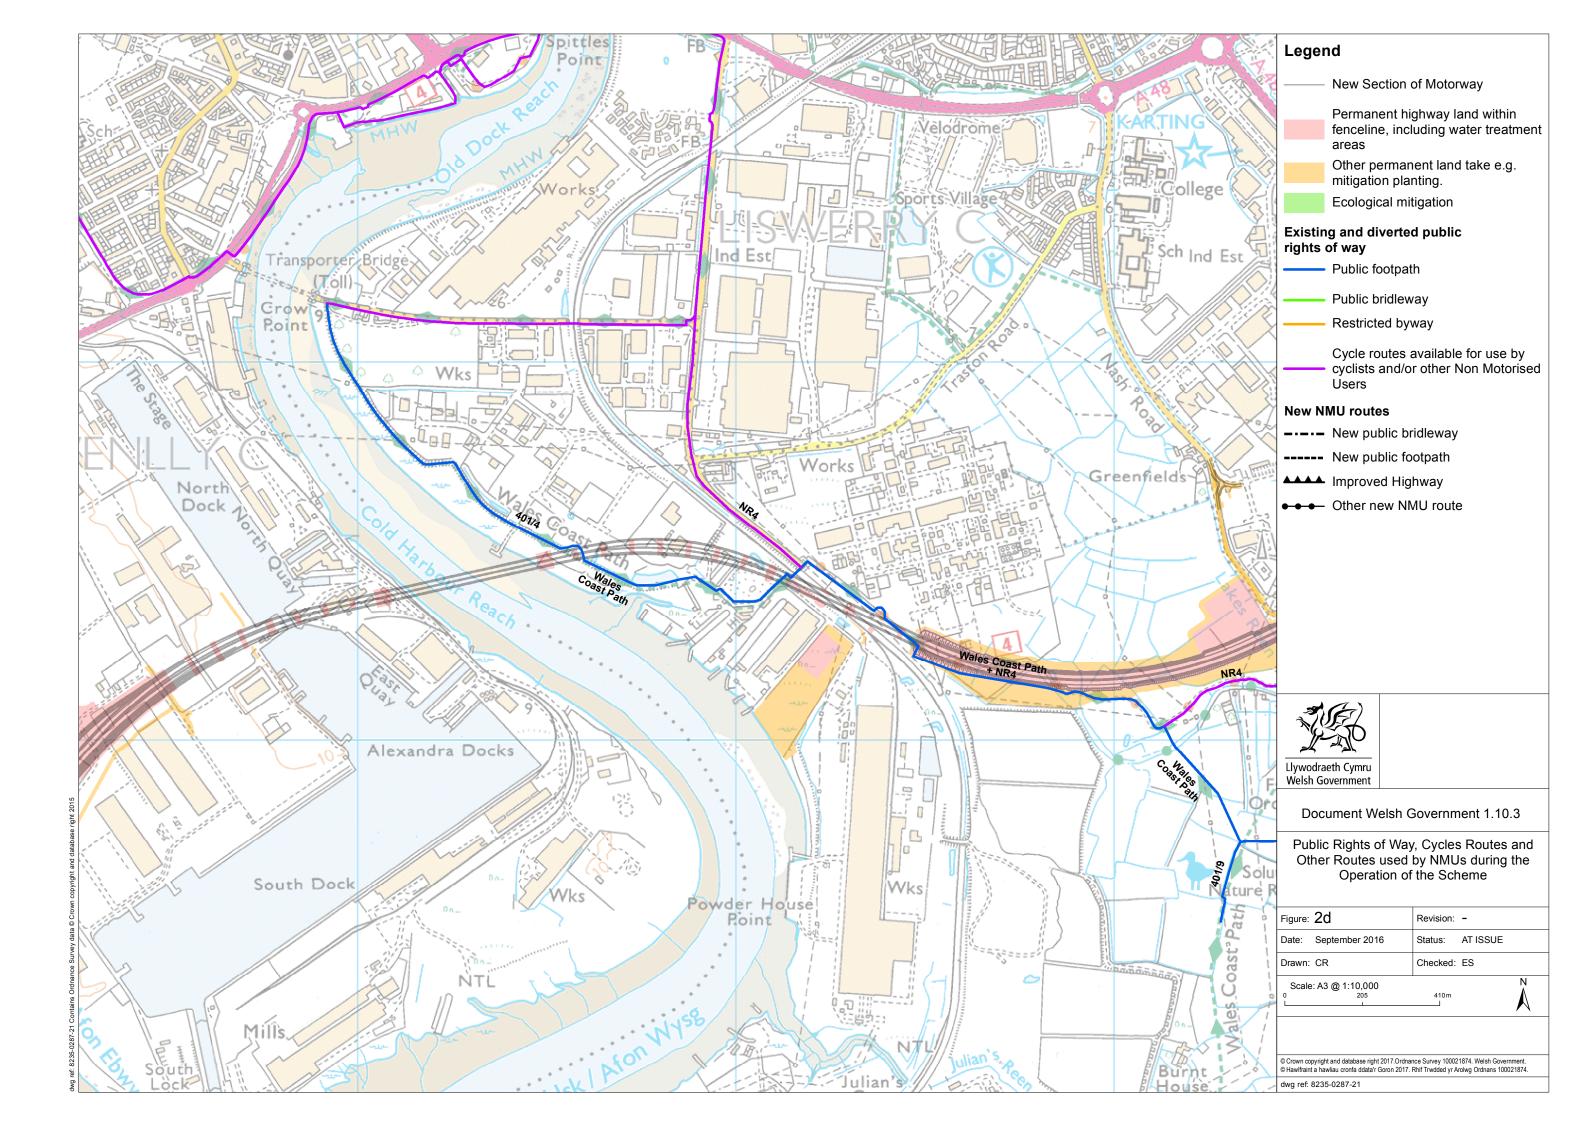

Figure 2

- New Section of Motorway
- Permanent highway land within fenceline, including water treatment areas
- Other permanent land take e.g. mitigation planting.
- Ecological mitigation

# Existing and diverted public rights of way

- Public footpath
- Public bridleway
- Restricted byway

Cycle routes available for use by - cyclists and/or other Non Motorised Users

### New NMU routes

- ----- New public bridleway
- ----- New public footpath
- ▲▲▲▲ Improved Highway
- ••• Other new NMU route

Welsh Government