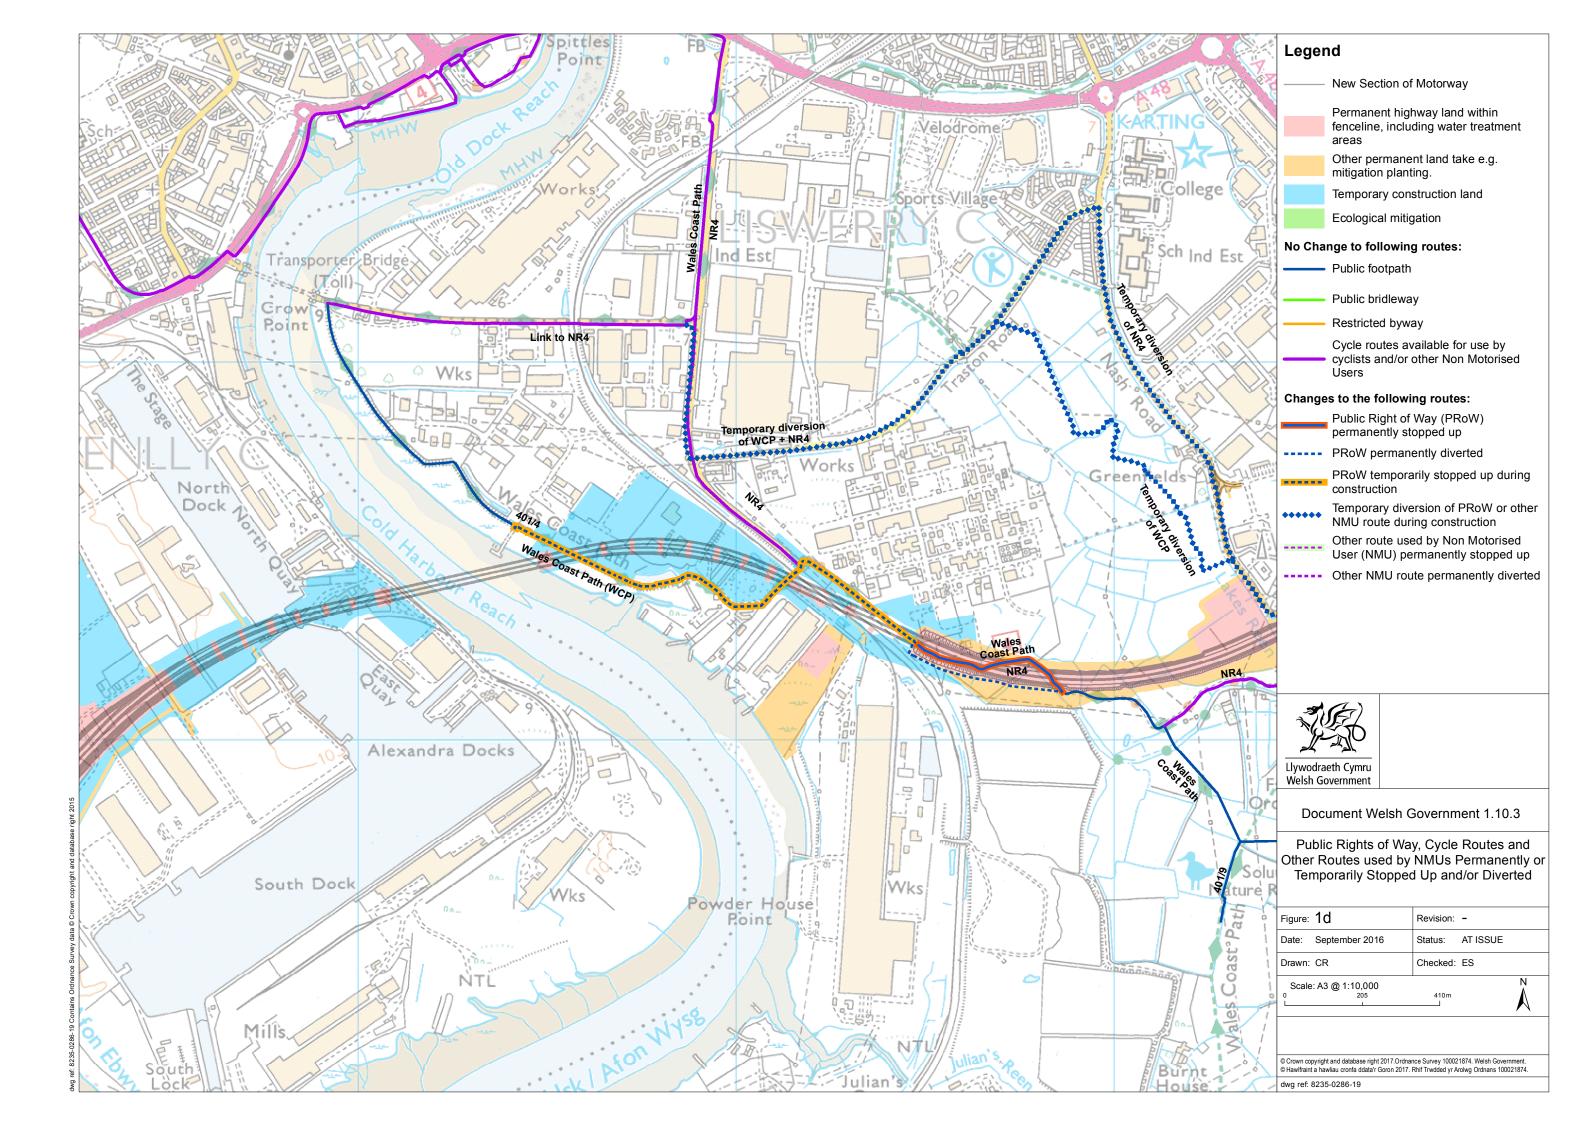

Figure 1

- New Section of Motorway

Permanent highway land within fenceline, including water treatment areas

Other permanent land take e.g. mitigation planting.

Temporary construction land

Ecological mitigation

#### No Change to following routes:

- Public footpath
- Public bridleway
- Restricted byway

Cycle routes available for use by • cyclists and/or other Non Motorised Users

#### Changes to the following routes:

- Public Right of Way (PRoW) permanently stopped up
- ----- PRoW permanently diverted
  - PRoW temporarily stopped up during construction
- •••••• Temporary diversion of PRoW or other NMU route during construction
- Other route used by Non Motorised User (NMU) permanently stopped up
- ----- Other NMU route permanently diverted

### Document Welsh Government 1.10.3

Public Rights of Way, Cycle Routes and Other Routes used by NMUs Permanently or Temporarily Stopped Up and/or Diverted

| Figure: 1b                        | Revision: -      |
|-----------------------------------|------------------|
| Date: September 2016              | Status: AT ISSUE |
| Drawn: CR                         | Checked: ES      |
| Scale: A3 @ 1:10,000<br>0 205<br> | 410m             |

© Crown copyright and database right 2017. Ordnance Survey 100021874. Welsh Government. © Hawlfraint a hawliau cronfa ddata'r Goron 2017. Rhif Trwdded yr Arolwg Ordnans 100021874. dwg ref: 8235-0286-19