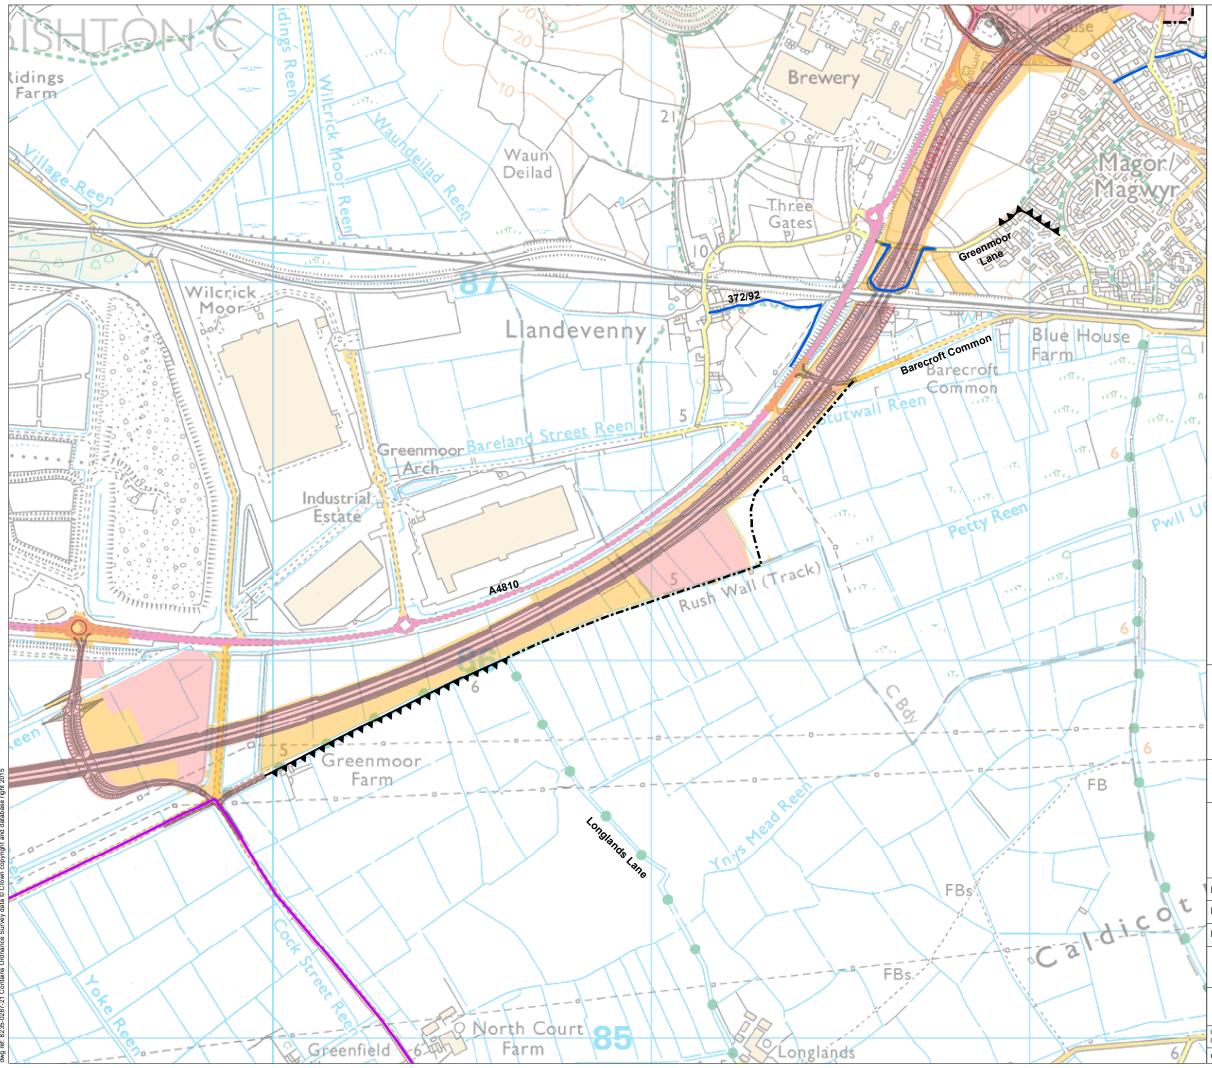

### Document Welsh Government 1.10.3

Public Rights of Way, Cycle Routes and Other Routes used by NMUs Permanently or Temporarily Stopped Up and/or Diverted

| Figure: 1g                         | Revision: -      |
|------------------------------------|------------------|
| Date: September 2016               | Status: AT ISSUE |
| Drawn: CR                          | Checked: ES      |
| Scale: A3 @ 1:10,000<br>0 205<br>L | 410m             |

© Crown copyright and database right 2017.Ordnance Survey 100021874. Welsh Government. © Hawlfraint a hawliau cronfa ddata'r Goron 2017. Rhif Trwdded yr Arolwg Ordnans 100021874.

New Section of Motorway