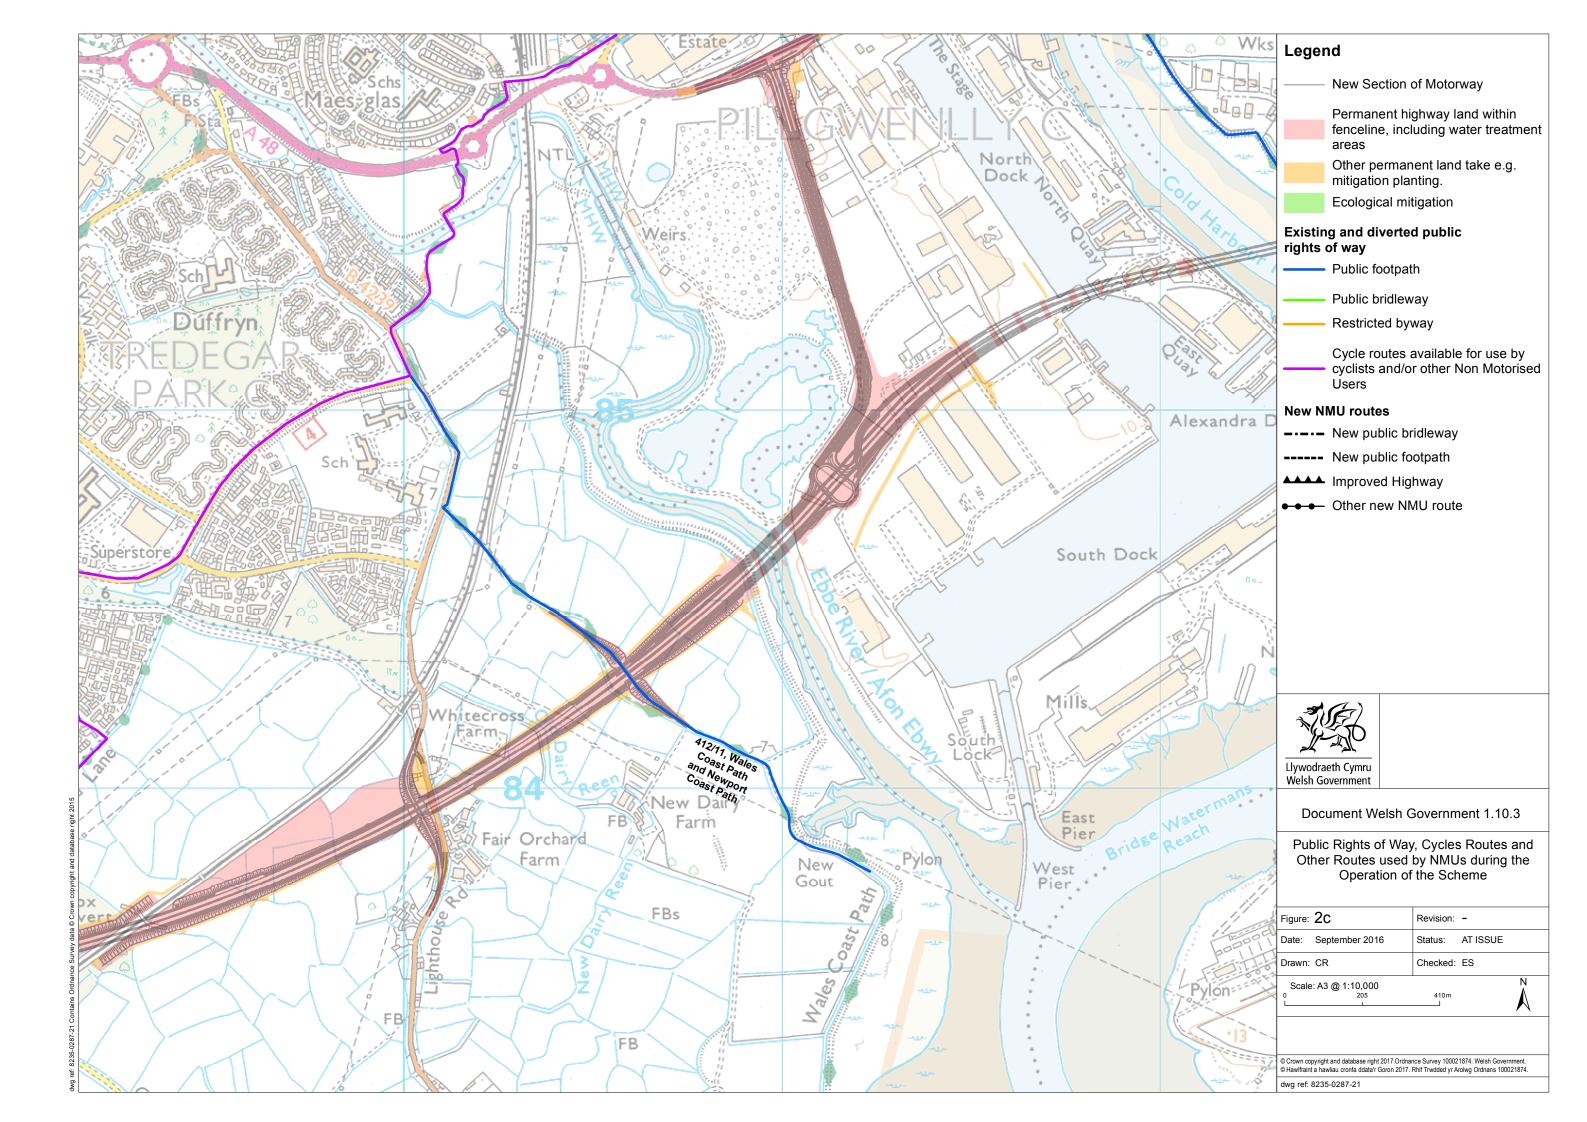

Figure 2

- New Section of Motorway
- Permanent highway land within fenceline, including water treatment areas
- Other permanent land take e.g. mitigation planting.
- Ecological mitigation

# Existing and diverted public rights of way

- Public footpath
- Public bridleway
- Restricted byway

Cycle routes available for use by - cyclists and/or other Non Motorised Users

### New NMU routes

- ----- New public bridleway
- ----- New public footpath
- ▲▲▲▲ Improved Highway
- ••• Other new NMU route

Welsh Government

### Document Welsh Government 1.10.3

Public Rights of Way, Cycles Routes and Other Routes used by NMUs during the Operation of the Scheme

| Figure: 2b                    | Revision: -      |
|-------------------------------|------------------|
| Date: September 2016          | Status: AT ISSUE |
| Drawn: CR                     | Checked: ES      |
| Scale: A3 @ 1:10,000<br>0 205 | 410m             |