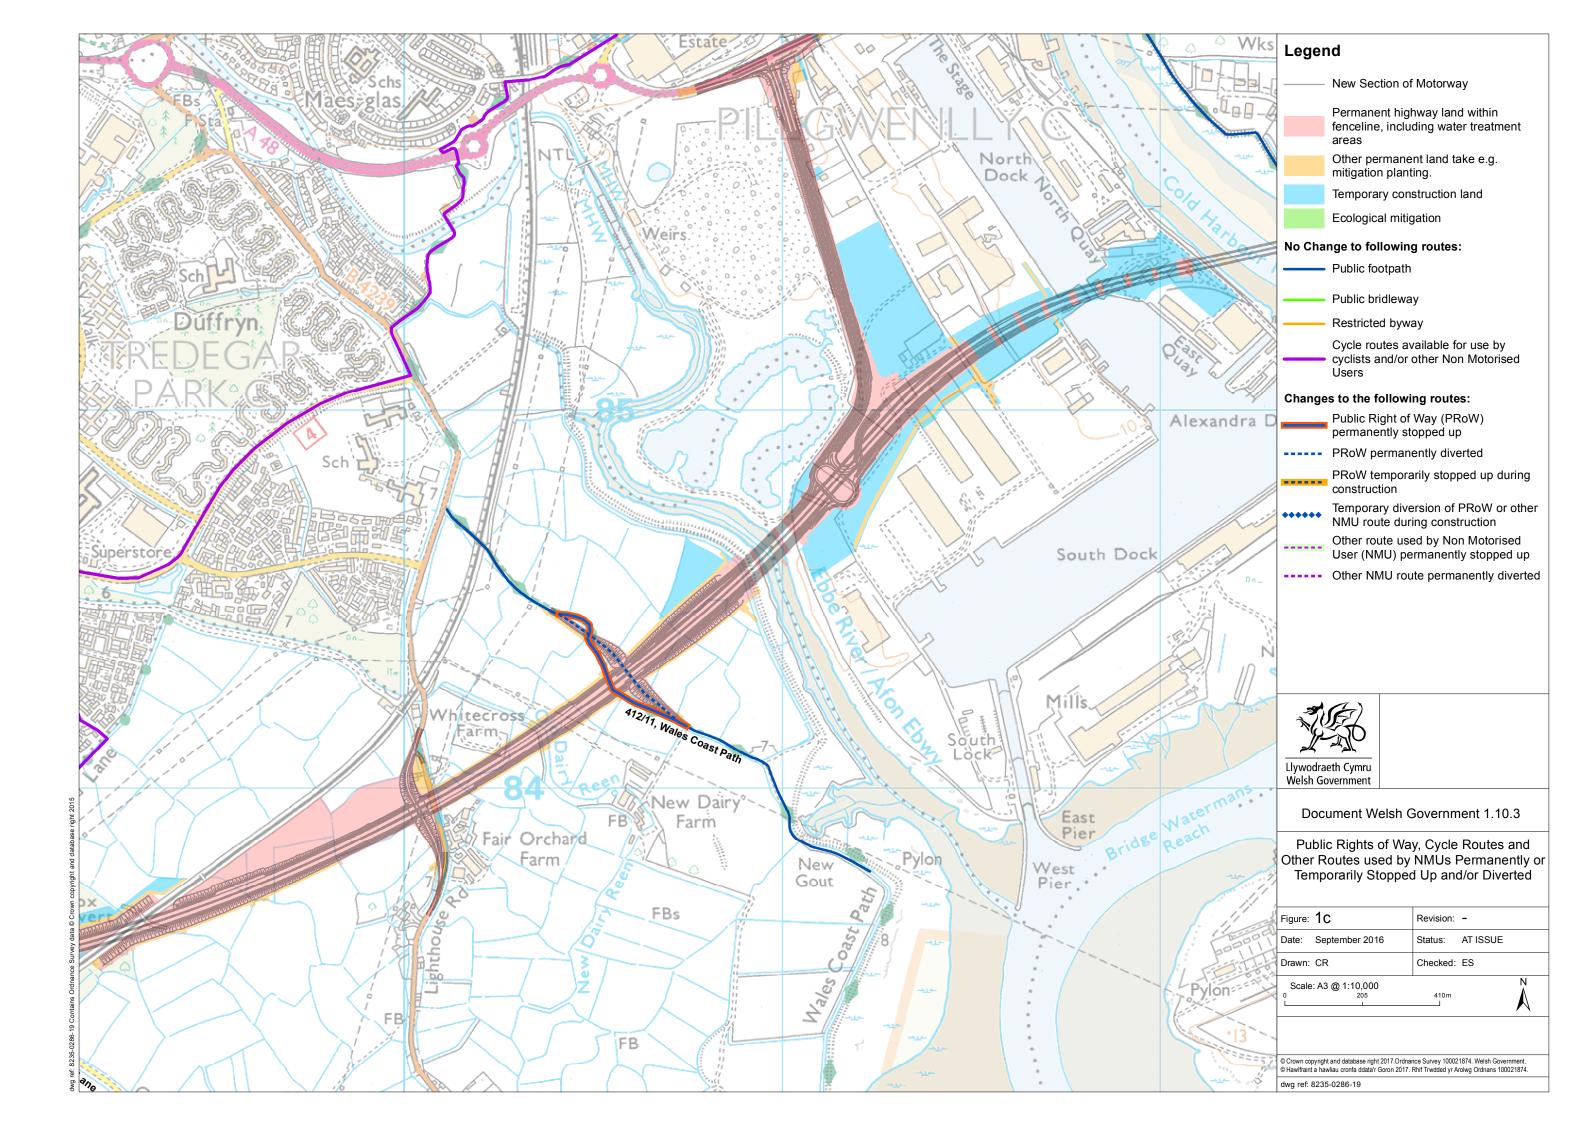

|          |                                         | Legend                                                                                                                       | ł                              |                                     |              |
|----------|-----------------------------------------|------------------------------------------------------------------------------------------------------------------------------|--------------------------------|-------------------------------------|--------------|
|          |                                         | N                                                                                                                            | lew Section                    | of Motorway                         |              |
|          |                                         | fe                                                                                                                           |                                | ghway land wi<br>luding water tre   |              |
|          |                                         |                                                                                                                              | Other permar<br>nitigation pla | nent land take onting.              | e.g.         |
|          |                                         | Т                                                                                                                            | emporary co                    | onstruction land                    | ł            |
|          |                                         | E                                                                                                                            | Ecological mi                  | tigation                            |              |
|          |                                         | No Chang                                                                                                                     | ge to followi                  | ng routes:                          |              |
|          |                                         | F                                                                                                                            | Public footpat                 | th                                  |              |
|          |                                         | F                                                                                                                            | Public bridlev                 | vay                                 |              |
| -        |                                         | F                                                                                                                            | Restricted by                  | way                                 |              |
| 0.       | 1                                       | c                                                                                                                            |                                | available for us<br>or other Non Mo |              |
| Ŀ        | -0.0                                    | Changes                                                                                                                      | to the follov                  | wing routes:                        |              |
| 5        | 0.0                                     |                                                                                                                              | Public Right opermanently      | of Way (PRoW<br>stopped up          | )            |
| Ľ.       |                                         |                                                                                                                              | -                              | inently diverted                    | ł            |
|          |                                         | F                                                                                                                            | •                              | rarily stopped                      |              |
| TUTO     | TUNUNUN                                 | Т                                                                                                                            | emporary di                    | version of PRo                      |              |
|          | AND |                                                                                                                              |                                | uring construct sed by Non M        |              |
|          |                                         |                                                                                                                              |                                | permanently st                      |              |
|          | LIR.                                    | (                                                                                                                            | Other NMU re                   | oute permaner                       | tly diverted |
| 1        | (april                                  |                                                                                                                              |                                |                                     |              |
|          |                                         |                                                                                                                              |                                |                                     |              |
| 20       | م ا                                     |                                                                                                                              |                                |                                     |              |
| /        | ÉISU                                    |                                                                                                                              |                                |                                     |              |
|          |                                         |                                                                                                                              | R C                            |                                     |              |
| /        |                                         | Llywodraeth<br>Welsh Gove                                                                                                    |                                |                                     |              |
| 2        |                                         |                                                                                                                              |                                | Government                          | 1.10.3       |
|          | 6                                       | Public Rights of Way, Cycle Routes and<br>Other Routes used by NMUs Permanently of<br>Temporarily Stopped Up and/or Diverted |                                | nanently or                         |              |
| 11111    | The second                              | Figure: 1e                                                                                                                   |                                | Revision: -                         |              |
| - Marine |                                         | Date: Septe                                                                                                                  | ember 2016                     | Status: AT Is                       | SSUE         |
| -        |                                         | Drawn: CR                                                                                                                    |                                | Checked: ES                         |              |
|          |                                         | Scale: A3 @                                                                                                                  | ) 1:10,000<br>205              | 410m                                | N            |
|          |                                         |                                                                                                                              |                                |                                     | <i>•</i> \   |

© Crown copyright and database right 2017.Ordnance Survey 100021874. Welsh Government. © Hawlfraint a hawliau cronfa ddata'r Goron 2017. Rhif Trwdded yr Arolwg Ordnans 100021874. dwg ref: 8235-0286-19