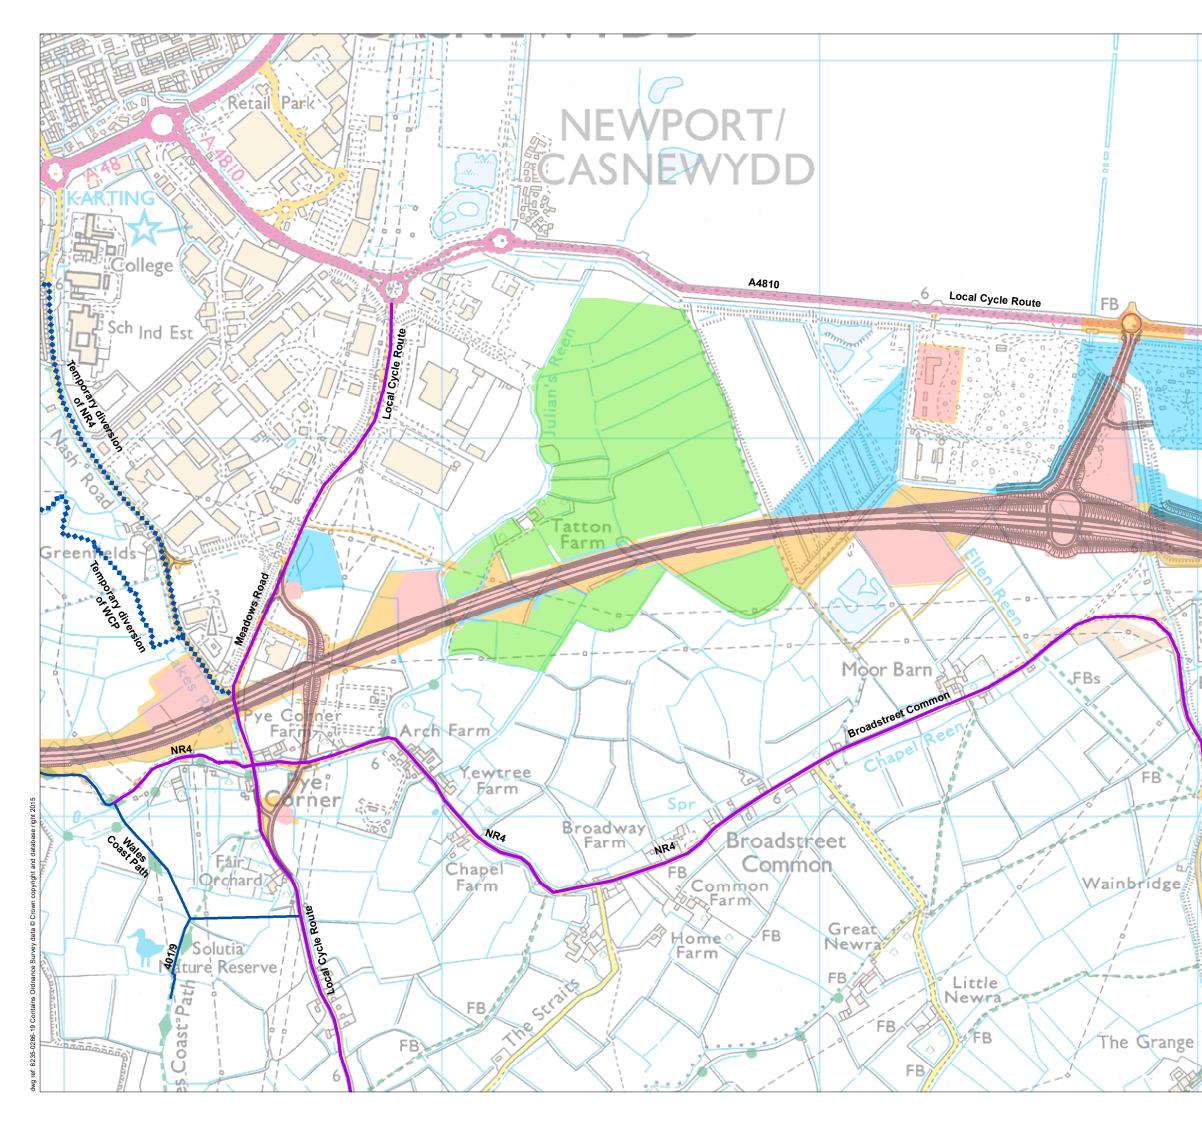

|          |                                         | Legend                                                                                                                       | ł                              |                                     |              |
|----------|-----------------------------------------|------------------------------------------------------------------------------------------------------------------------------|--------------------------------|-------------------------------------|--------------|
|          |                                         | N                                                                                                                            | lew Section                    | of Motorway                         |              |
|          |                                         | fe                                                                                                                           |                                | ghway land wi<br>luding water tre   |              |
|          |                                         |                                                                                                                              | Other permar<br>nitigation pla | nent land take onting.              | e.g.         |
|          |                                         | Т                                                                                                                            | emporary co                    | onstruction land                    | ł            |
|          |                                         | E                                                                                                                            | Ecological mi                  | tigation                            |              |
|          |                                         | No Chang                                                                                                                     | ge to followi                  | ng routes:                          |              |
|          |                                         | F                                                                                                                            | Public footpat                 | th                                  |              |
|          |                                         | F                                                                                                                            | Public bridlev                 | vay                                 |              |
| -        |                                         | F                                                                                                                            | Restricted by                  | way                                 |              |
| 0.       | 1                                       | c                                                                                                                            |                                | available for us<br>or other Non Mo |              |
| Ŀ        | -0.0                                    | Changes                                                                                                                      | to the follov                  | wing routes:                        |              |
| 5        | 0.0                                     |                                                                                                                              | Public Right opermanently      | of Way (PRoW<br>stopped up          | )            |
| Ľ.       |                                         |                                                                                                                              | -                              | inently diverted                    | ł            |
|          |                                         | F                                                                                                                            | •                              | rarily stopped                      |              |
| TUTO     | TUNUNUN                                 | Т                                                                                                                            | emporary di                    | version of PRo                      |              |
|          | AND |                                                                                                                              |                                | uring construct sed by Non M        |              |
|          |                                         |                                                                                                                              |                                | permanently st                      |              |
|          | LIR.                                    | (                                                                                                                            | Other NMU re                   | oute permaner                       | tly diverted |
| 1        | (april                                  |                                                                                                                              |                                |                                     |              |
|          |                                         |                                                                                                                              |                                |                                     |              |
| 20       | م ا                                     |                                                                                                                              |                                |                                     |              |
| /        | ÉISU                                    |                                                                                                                              |                                |                                     |              |
|          |                                         |                                                                                                                              | R C                            |                                     |              |
| /        |                                         | Llywodraeth<br>Welsh Gove                                                                                                    |                                |                                     |              |
| 2        |                                         |                                                                                                                              |                                | Government                          | 1.10.3       |
|          | 6                                       | Public Rights of Way, Cycle Routes and<br>Other Routes used by NMUs Permanently of<br>Temporarily Stopped Up and/or Diverted |                                | nanently or                         |              |
| 11111    | The second                              | Figure: 1e                                                                                                                   |                                | Revision: -                         |              |
| - Marine |                                         | Date: Septe                                                                                                                  | ember 2016                     | Status: AT Is                       | SSUE         |
| -        |                                         | Drawn: CR                                                                                                                    |                                | Checked: ES                         |              |
|          |                                         | Scale: A3 @                                                                                                                  | ) 1:10,000<br>205              | 410m                                | N            |
|          |                                         |                                                                                                                              |                                |                                     | <i>•</i> \   |

© Crown copyright and database right 2017.Ordnance Survey 100021874. Welsh Government. © Hawlfraint a hawliau cronfa ddata'r Goron 2017. Rhif Trwdded yr Arolwg Ordnans 100021874. dwg ref: 8235-0286-19