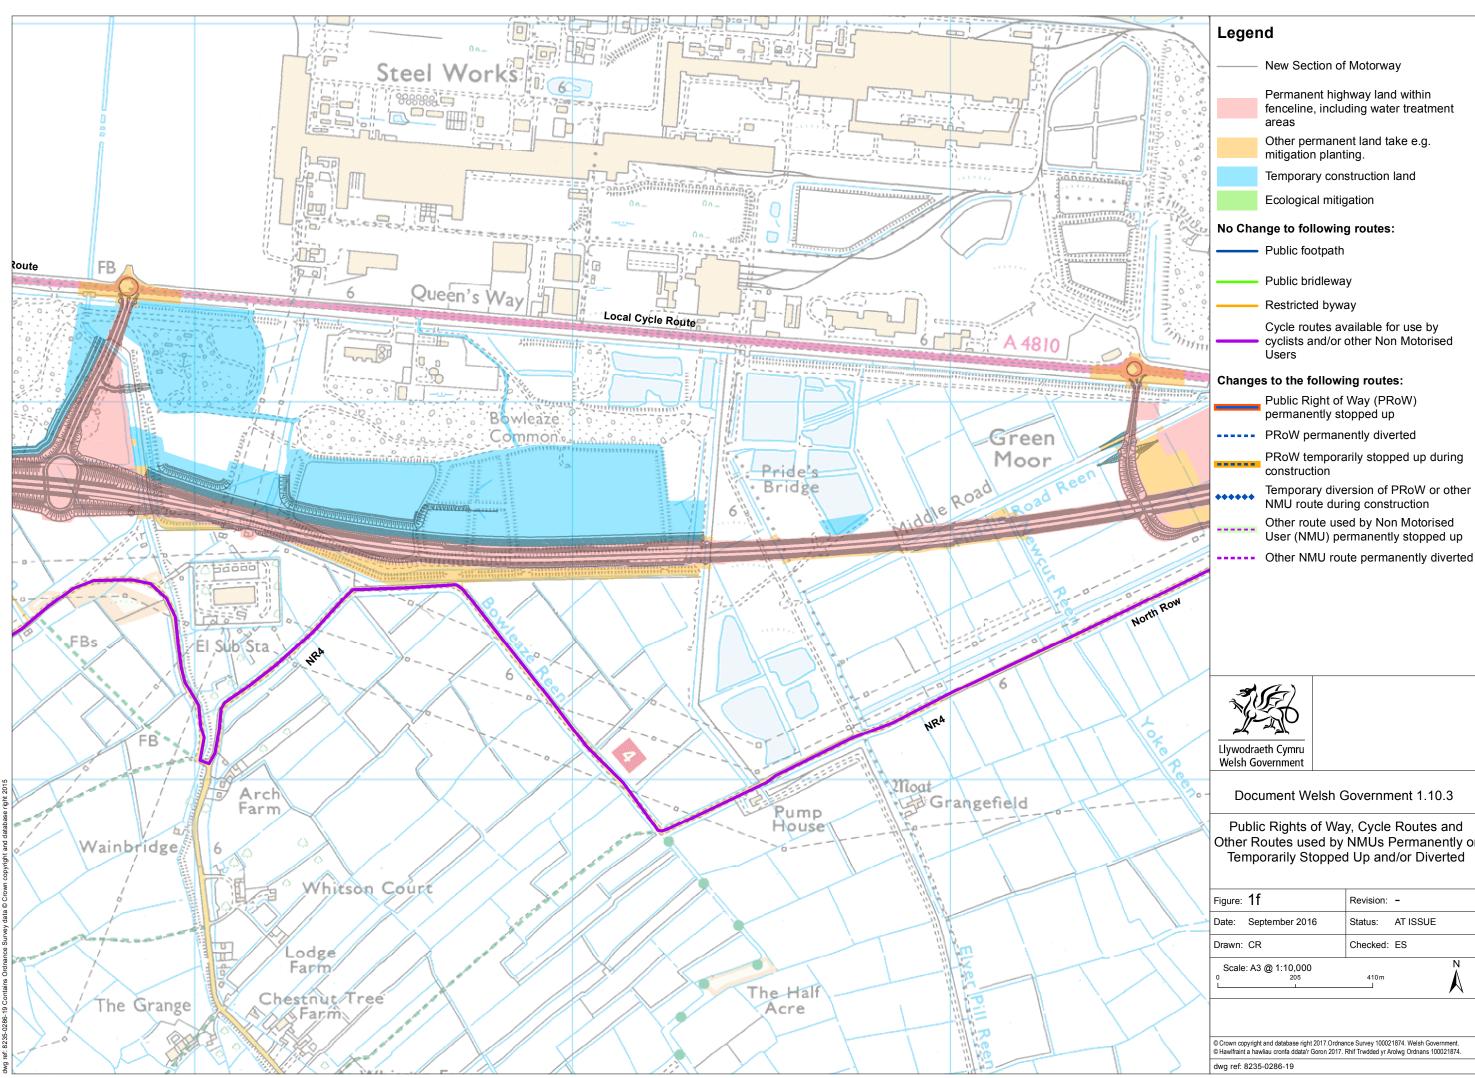

Public Rights of Way, Cycle Routes and Other Routes used by NMUs Permanently or Temporarily Stopped Up and/or Diverted

| Figure: <b>1f</b>    | Revision: -      |
|----------------------|------------------|
| Date: September 2016 | Status: AT ISSUE |
| Drawn: CR            | Checked: ES      |
| Scale: A3 @ 1:10,000 | 410m N           |
|                      |                  |

© Crown copyright and database right 2017.Ordnance Survey 100021874. Welsh Government. © Hawlfraint a hawliau cronfa ddata'r Goron 2017. Rhif Trwdded yr Arolwg Ordnans 100021874.

New Section of Motorway

Permanent highway land within fenceline, including water treatment

Other permanent land take e.g. mitigation planting.

Temporary construction land

Ecological mitigation

#### No Change to following routes:

- Public footpath
- Public bridleway
- Restricted byway

Cycle routes available for use by cyclists and/or other Non Motorised

#### Changes to the following routes:

- Public Right of Way (PRoW) permanently stopped up
- ----- PRoW permanently diverted
  - PRoW temporarily stopped up during construction
  - Temporary diversion of PRoW or other NMU route during construction
  - Other route used by Non Motorised User (NMU) permanently stopped up
  - Other NMU route permanently diverted

### Document Welsh Government 1.10.3

Public Rights of Way, Cycle Routes and Other Routes used by NMUs Permanently or Temporarily Stopped Up and/or Diverted

| Figure: 1g                         | Revision: -      |
|------------------------------------|------------------|
| Date: September 2016               | Status: AT ISSUE |
| Drawn: CR                          | Checked: ES      |
| Scale: A3 @ 1:10,000<br>0 205<br>L | 410m             |