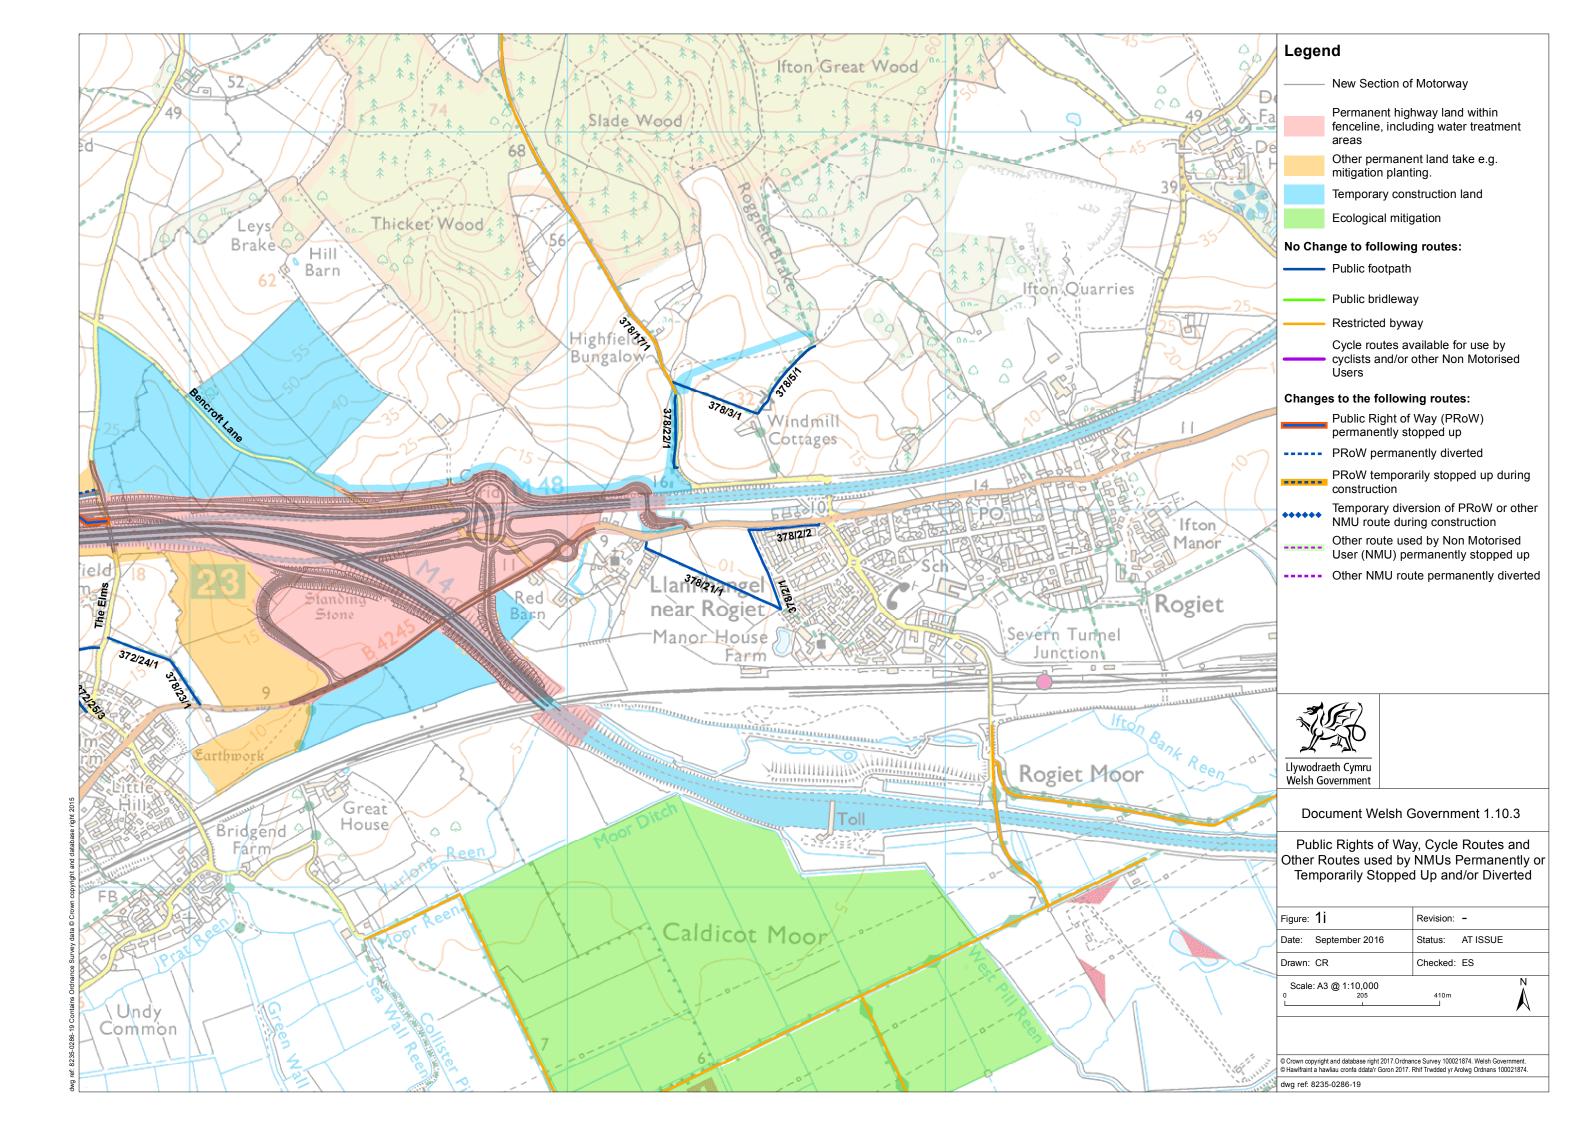

Figure 1

- New Section of Motorway

Permanent highway land within fenceline, including water treatment areas

Other permanent land take e.g. mitigation planting.

Temporary construction land

Ecological mitigation

#### No Change to following routes:

- Public footpath
- Public bridleway
- Restricted byway

Cycle routes available for use by • cyclists and/or other Non Motorised Users

#### Changes to the following routes:

- Public Right of Way (PRoW) permanently stopped up
- ----- PRoW permanently diverted
  - PRoW temporarily stopped up during construction
- •••••• Temporary diversion of PRoW or other NMU route during construction
- Other route used by Non Motorised User (NMU) permanently stopped up
- ----- Other NMU route permanently diverted

### Document Welsh Government 1.10.3

Public Rights of Way, Cycle Routes and Other Routes used by NMUs Permanently or Temporarily Stopped Up and/or Diverted

| Figure: 1b                        | Revision: -      |
|-----------------------------------|------------------|
| Date: September 2016              | Status: AT ISSUE |
| Drawn: CR                         | Checked: ES      |
| Scale: A3 @ 1:10,000<br>0 205<br> | 410m             |

© Crown copyright and database right 2017. Ordnance Survey 100021874. Welsh Government. © Hawlfraint a hawliau cronfa ddata'r Goron 2017. Rhif Trwdded yr Arolwg Ordnans 100021874. dwg ref: 8235-0286-19