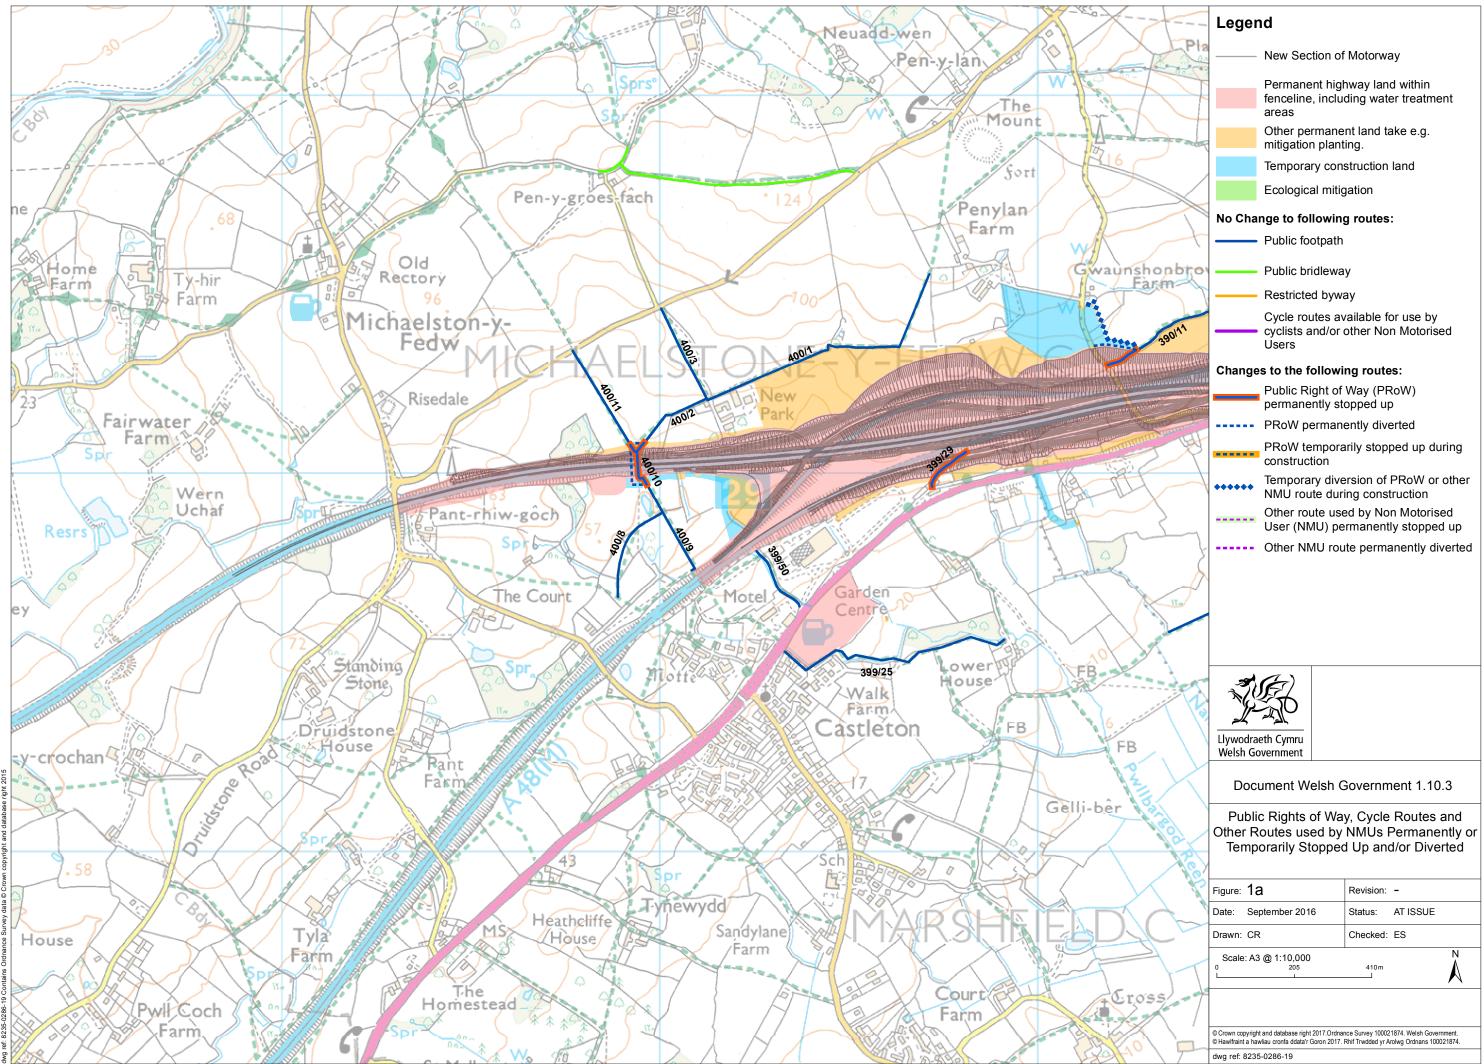

Figure 1

- New Section of Motorway

Permanent highway land within fenceline, including water treatment areas

Other permanent land take e.g. mitigation planting.

Temporary construction land

Ecological mitigation

#### No Change to following routes:

- Public footpath
- Public bridleway
- Restricted byway

Cycle routes available for use by • cyclists and/or other Non Motorised Users

#### Changes to the following routes:

- Public Right of Way (PRoW) permanently stopped up
- ----- PRoW permanently diverted
  - PRoW temporarily stopped up during construction
- •••••• Temporary diversion of PRoW or other NMU route during construction
- Other route used by Non Motorised User (NMU) permanently stopped up
- ----- Other NMU route permanently diverted

### Document Welsh Government 1.10.3

Public Rights of Way, Cycle Routes and Other Routes used by NMUs Permanently or Temporarily Stopped Up and/or Diverted

| Figure: 1b                        | Revision: -      |
|-----------------------------------|------------------|
| Date: September 2016              | Status: AT ISSUE |
| Drawn: CR                         | Checked: ES      |
| Scale: A3 @ 1:10,000<br>0 205<br> | 410m             |