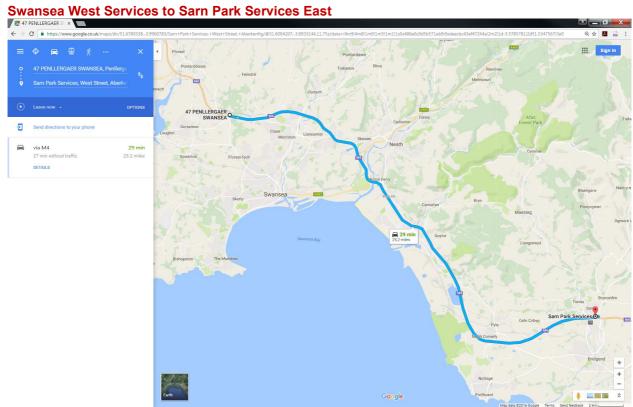

# 29 November 2016

|                                                               | Existing        |                  |                 |                  | Proposed                                                                                             |
|---------------------------------------------------------------|-----------------|------------------|-----------------|------------------|------------------------------------------------------------------------------------------------------|
|                                                               |                 |                  | ø.              | ø                |                                                                                                      |
|                                                               | Distance<br>(m) | Distance<br>(km) | Distance<br>(m) | Distance<br>(km) | Comment                                                                                              |
| M4 Eastbound                                                  |                 |                  | ľ               |                  |                                                                                                      |
| Swansea West Services<br>to Sarn Park Services<br>East        | 25.2            | 40.6             | 25.2            | 40.6             | Remote from the Scheme                                                                               |
| Sarn Park Services East to Cardiff West Services              | 12.6            | 20.3             | 12.6            | 20.3             | Remote from the Scheme                                                                               |
| Cardiff West Services to Cardiff Gate Services                | 9.2             | 14.8             | 9.2             | 14.8             | Remote from the Scheme                                                                               |
| Cardiff Gate Services to<br>Magor Services via<br>existing M4 | 16.0            | 25.7             | 16.0            | 25.7             | No change to existing route length.                                                                  |
| Cardiff Gate Services to<br>Magor Services via Glan<br>Llyn   | N/A             | N/A              | 14.6            | 23.5             | New route                                                                                            |
| Cardiff Gate Services to Magor Services via J23               | N/A             | N/A              | 17.9            | 28.8             | New route                                                                                            |
| Magor services to Aust<br>Services                            | 11.2            | 18.0             | 11.2            | 18.1             | No significant change: dedicated east bound lane around the north of J23 gyratory.                   |
| Aust Services to Leigh<br>Delamare Services East              | 24.1            | 38.8             | 24.1            | 38.8             | Remote from the Scheme                                                                               |
| Magor Services to Leigh<br>Delamere Services East             | 32.9            | 52.9             | 33.1            | 53.2             | Increase in journey distance as a result of route through traffic signalised J23 to the M4 motorway. |
| Leigh Delamere Services East to Membury Services East         | 28.2            | 45.4             | 28.2            | 45.4             | Remote from the Scheme                                                                               |
| M4 Eastbound onto M5 No                                       | rthboun         | d                |                 |                  |                                                                                                      |
| Magor Services to<br>Michaelwood Services<br>North            | 22.7            | 36.5             | 22.9            | 36.8             | Increase in journey distance as a result of route through traffic signalised J23 to the M4 motorway. |
| Michaelwood Services to Gloucester Services North             | 15.1            | 24.3             | 15.1            | 24.3             | Remote from the Scheme                                                                               |
| Gloucester Services North to Strensham Services North         | 19.1            | 30.7             | 19.1            | 30.7             | Remote from the Scheme                                                                               |
| Aust Services East to<br>Michaelwood services<br>North        | 13.9            | 22.3             | 13.9            | 22.3             | Remote from the Scheme                                                                               |
| M4 Eastbound onto M5 Southbound                               |                 |                  |                 |                  |                                                                                                      |
| Magor Services to Gordano Services                            | 16.4            | 26.4             | 16.6            | 26.7             | Increase in journey distance as a result of route through traffic signalised J23 to the M4 motorway. |
| Gordano Services to<br>Sedgemoor Services<br>South            | 19.4            | 31.2             | 19.4            | 31.2             | Remote from the Scheme                                                                               |
| Sedgemoor Services<br>South to Bridgewater<br>Services        | 13.1            | 21.1             | 13.1            | 21.1             | Remote from the Scheme                                                                               |
| Bridgewater Services to Taunton Deane Services South          | 11.8            | 19.0             | 11.8            | 19.0             | Remote from the Scheme                                                                               |