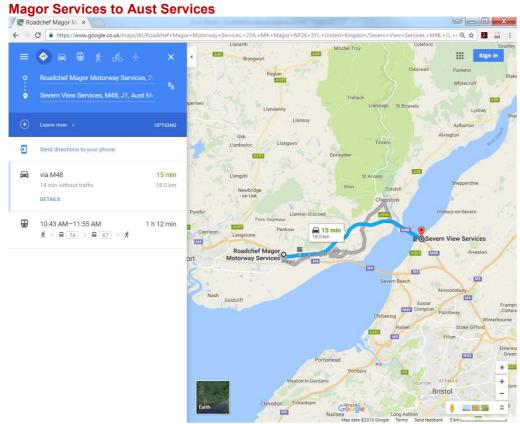

# 29 November 2016

|                                                               | Existing        |                  |                 |                  | Proposed                                                                                             |
|---------------------------------------------------------------|-----------------|------------------|-----------------|------------------|------------------------------------------------------------------------------------------------------|
|                                                               |                 |                  | ø.              | ø                |                                                                                                      |
|                                                               | Distance<br>(m) | Distance<br>(km) | Distance<br>(m) | Distance<br>(km) | Comment                                                                                              |
| M4 Eastbound                                                  |                 |                  | ľ               |                  |                                                                                                      |
| Swansea West Services<br>to Sarn Park Services<br>East        | 25.2            | 40.6             | 25.2            | 40.6             | Remote from the Scheme                                                                               |
| Sarn Park Services East to Cardiff West Services              | 12.6            | 20.3             | 12.6            | 20.3             | Remote from the Scheme                                                                               |
| Cardiff West Services to Cardiff Gate Services                | 9.2             | 14.8             | 9.2             | 14.8             | Remote from the Scheme                                                                               |
| Cardiff Gate Services to<br>Magor Services via<br>existing M4 | 16.0            | 25.7             | 16.0            | 25.7             | No change to existing route length.                                                                  |
| Cardiff Gate Services to<br>Magor Services via Glan<br>Llyn   | N/A             | N/A              | 14.6            | 23.5             | New route                                                                                            |
| Cardiff Gate Services to Magor Services via J23               | N/A             | N/A              | 17.9            | 28.8             | New route                                                                                            |
| Magor services to Aust<br>Services                            | 11.2            | 18.0             | 11.2            | 18.1             | No significant change: dedicated east bound lane around the north of J23 gyratory.                   |
| Aust Services to Leigh<br>Delamare Services East              | 24.1            | 38.8             | 24.1            | 38.8             | Remote from the Scheme                                                                               |
| Magor Services to Leigh<br>Delamere Services East             | 32.9            | 52.9             | 33.1            | 53.2             | Increase in journey distance as a result of route through traffic signalised J23 to the M4 motorway. |
| Leigh Delamere Services East to Membury Services East         | 28.2            | 45.4             | 28.2            | 45.4             | Remote from the Scheme                                                                               |
| M4 Eastbound onto M5 No                                       | rthboun         | d                |                 |                  |                                                                                                      |
| Magor Services to<br>Michaelwood Services<br>North            | 22.7            | 36.5             | 22.9            | 36.8             | Increase in journey distance as a result of route through traffic signalised J23 to the M4 motorway. |
| Michaelwood Services to Gloucester Services North             | 15.1            | 24.3             | 15.1            | 24.3             | Remote from the Scheme                                                                               |
| Gloucester Services North to Strensham Services North         | 19.1            | 30.7             | 19.1            | 30.7             | Remote from the Scheme                                                                               |
| Aust Services East to<br>Michaelwood services<br>North        | 13.9            | 22.3             | 13.9            | 22.3             | Remote from the Scheme                                                                               |
| M4 Eastbound onto M5 Southbound                               |                 |                  |                 |                  |                                                                                                      |
| Magor Services to Gordano Services                            | 16.4            | 26.4             | 16.6            | 26.7             | Increase in journey distance as a result of route through traffic signalised J23 to the M4 motorway. |
| Gordano Services to<br>Sedgemoor Services<br>South            | 19.4            | 31.2             | 19.4            | 31.2             | Remote from the Scheme                                                                               |
| Sedgemoor Services<br>South to Bridgewater<br>Services        | 13.1            | 21.1             | 13.1            | 21.1             | Remote from the Scheme                                                                               |
| Bridgewater Services to Taunton Deane Services South          | 11.8            | 19.0             | 11.8            | 19.0             | Remote from the Scheme                                                                               |