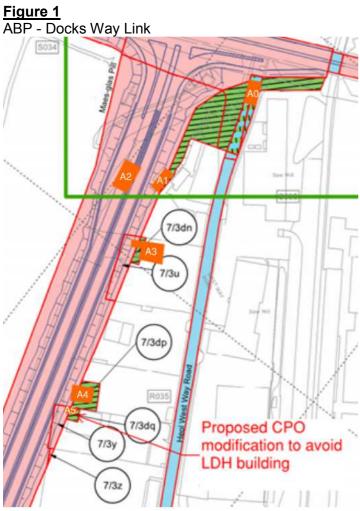

| draft CPO<br>Plot no | Building<br>Reference<br>number | Owner/<br>Leaseholder/<br>Tenant         | Effect of Scheme on property                                                                                                                                                                     |
|----------------------|---------------------------------|------------------------------------------|--------------------------------------------------------------------------------------------------------------------------------------------------------------------------------------------------|
| sheet 3<br>CPO       | n/a                             | Freehold - Quinn Radiators               | Access to Quinn Radiators is changed as part of the Side Roads Order. No land take or impact to their operational land or buildings.                                                             |
| 2/25 and 3/2 series  | n/a                             | Freehold – Mr T Hicks, Parc<br>Golf club | Land take required to construct the new motorway affects the driving range and the pitch and putt.  A modification to the CPO has been proposed to reduce the land take and reduce the impact on |

| draft CPO        | Building         | Owner/                                  | Effect of Scheme on property                                                                     |  |  |
|------------------|------------------|-----------------------------------------|--------------------------------------------------------------------------------------------------|--|--|
| Plot no          | Reference number | Leaseholder/<br>Tenant                  |                                                                                                  |  |  |
|                  |                  |                                         | the pitch and putt and remove the impact on the                                                  |  |  |
| 4/0              |                  | - I II III III                          | driving range.                                                                                   |  |  |
| 1/8 series       | n/a              | Freehold - UK Healthcare                | Land take required to the rear of the care home to construct the new Castleton interchange.      |  |  |
|                  |                  | Property                                | Buildings and operational land not affected.                                                     |  |  |
| 7/2s             | A0               | Freehold - ABP                          | Security gate. West gate to be relocated.                                                        |  |  |
|                  | (figure 1)       |                                         | , ,                                                                                              |  |  |
| 7/3p &           | A1               | Freehold - ABP                          | Building Fully DEMOLISHED as part of the                                                         |  |  |
| 7/3ac            | (figure 1)       | Tenant – Reginald Roderick              | Scheme. Building maybe maintain based on                                                         |  |  |
|                  |                  | t/a A1 Skips                            | detail designs development – Whole building included in CPO (as Title and Essential Licence)     |  |  |
| 7/3ac            | A2               | Freehold – ABP                          | Offices and stores. Building fully DEMOLISHED                                                    |  |  |
|                  | (figure 1)       | Tenant - Reginald Roderick              | as part of Scheme.                                                                               |  |  |
|                  | ,                | t/a A1 Skips                            | ·                                                                                                |  |  |
| 7/3dn            | A3               | Freehold – ABP                          | Partial demolition of building required (West                                                    |  |  |
| &7/3u            | (figure 1)       | Leasehold- Baldwins Crane               | extension).                                                                                      |  |  |
| 7/3dp &          | A4               | Hire Ltd<br>Freehold – ABP              | Partial demolition of building required and                                                      |  |  |
| 7/3ac            | (figure 1)       | Tenant - New Adventure                  | adaption of portal structure to retain remaining                                                 |  |  |
|                  | ( 3 - )          | Travel Ltd.                             | portion of building. Whole building included in                                                  |  |  |
|                  |                  |                                         | CPO (as Title and Essential Licence)                                                             |  |  |
| 7/3dq            | A5               | Freehold – ABP                          | Partial demolition of building required (West                                                    |  |  |
| &7/3y            | (figure 1)       | Leasehold - LDH Plant Ltd.              | extension). A proposed modification to the CPO                                                   |  |  |
|                  |                  |                                         | has been proposed to maintain the building and all operational equipment.                        |  |  |
| 7/3ae            | A6               | Freehold – ABP                          | Unknown use. Within temporary land required for                                                  |  |  |
| 17000            | (figure 2)       | Tenant – R Williams                     | the Scheme. Building DEMOLISHED as part of                                                       |  |  |
|                  | ,                | Transport                               | Scheme.                                                                                          |  |  |
| 7/3ae            | A7               | Freehold – ABP                          | Unknown use. Within temporary land required for                                                  |  |  |
|                  | (figure 2)       | Tenant – Laidlaw (2010)                 | the Scheme. Building DEMOLISHED as part of                                                       |  |  |
| 7/3ac,           | A8               | Ltd.<br>Freehold - ABP                  | Scheme. Shed No 10 – Partial demolition of building                                              |  |  |
| 7/3ac,<br>7/3ad, | (figure 2)       | Tenant - WE Dowds.                      | required and adaption to retain remaining portion.                                               |  |  |
| 7/3ag &          | (955 =)          | (special agreement)                     | (North section of building 35-40m demolished)                                                    |  |  |
| 7/3af            |                  |                                         | , ,                                                                                              |  |  |
| 7/3ag            | A9               | Freehold - ABP                          | Shed No 9 - No demolition required, but north                                                    |  |  |
|                  | (figure 2)       | Leasehold - Origin UK                   | facade to be closed changing operational layout.                                                 |  |  |
|                  |                  | Operations Ltd.                         | New PMA runs directly north of the building, through Origin's operational yard. Part of building |  |  |
|                  |                  |                                         | included within CPO to make adaptions to                                                         |  |  |
|                  |                  |                                         | building if required.                                                                            |  |  |
| 7/3w             | A10              | Freehold - ABP                          | Offices and stores. Building DEMOLISHED as                                                       |  |  |
|                  | (figure 2)       | Leasehold - Hill & Smith Ltd            | part of Scheme.                                                                                  |  |  |
| 7/200            | A11              | t/a Asset International                 | Cofé Building DEMOLICHED as next of                                                              |  |  |
| 7/3ae            | (figure 2)       | Freehold - ABP Tenant – Lynette Givvons | Café - Building DEMOLISHED as part of Scheme.                                                    |  |  |
|                  | (iigui 6 2)      | t/a Ma's Ba                             | Concine.                                                                                         |  |  |
| 7/3ac            | A14              | Freehold - ABP                          | Unknown use. Building DEMOLISHED as part of                                                      |  |  |
|                  | (figure 2)       | Tenant - Scott Timber Ltd               | Scheme.                                                                                          |  |  |