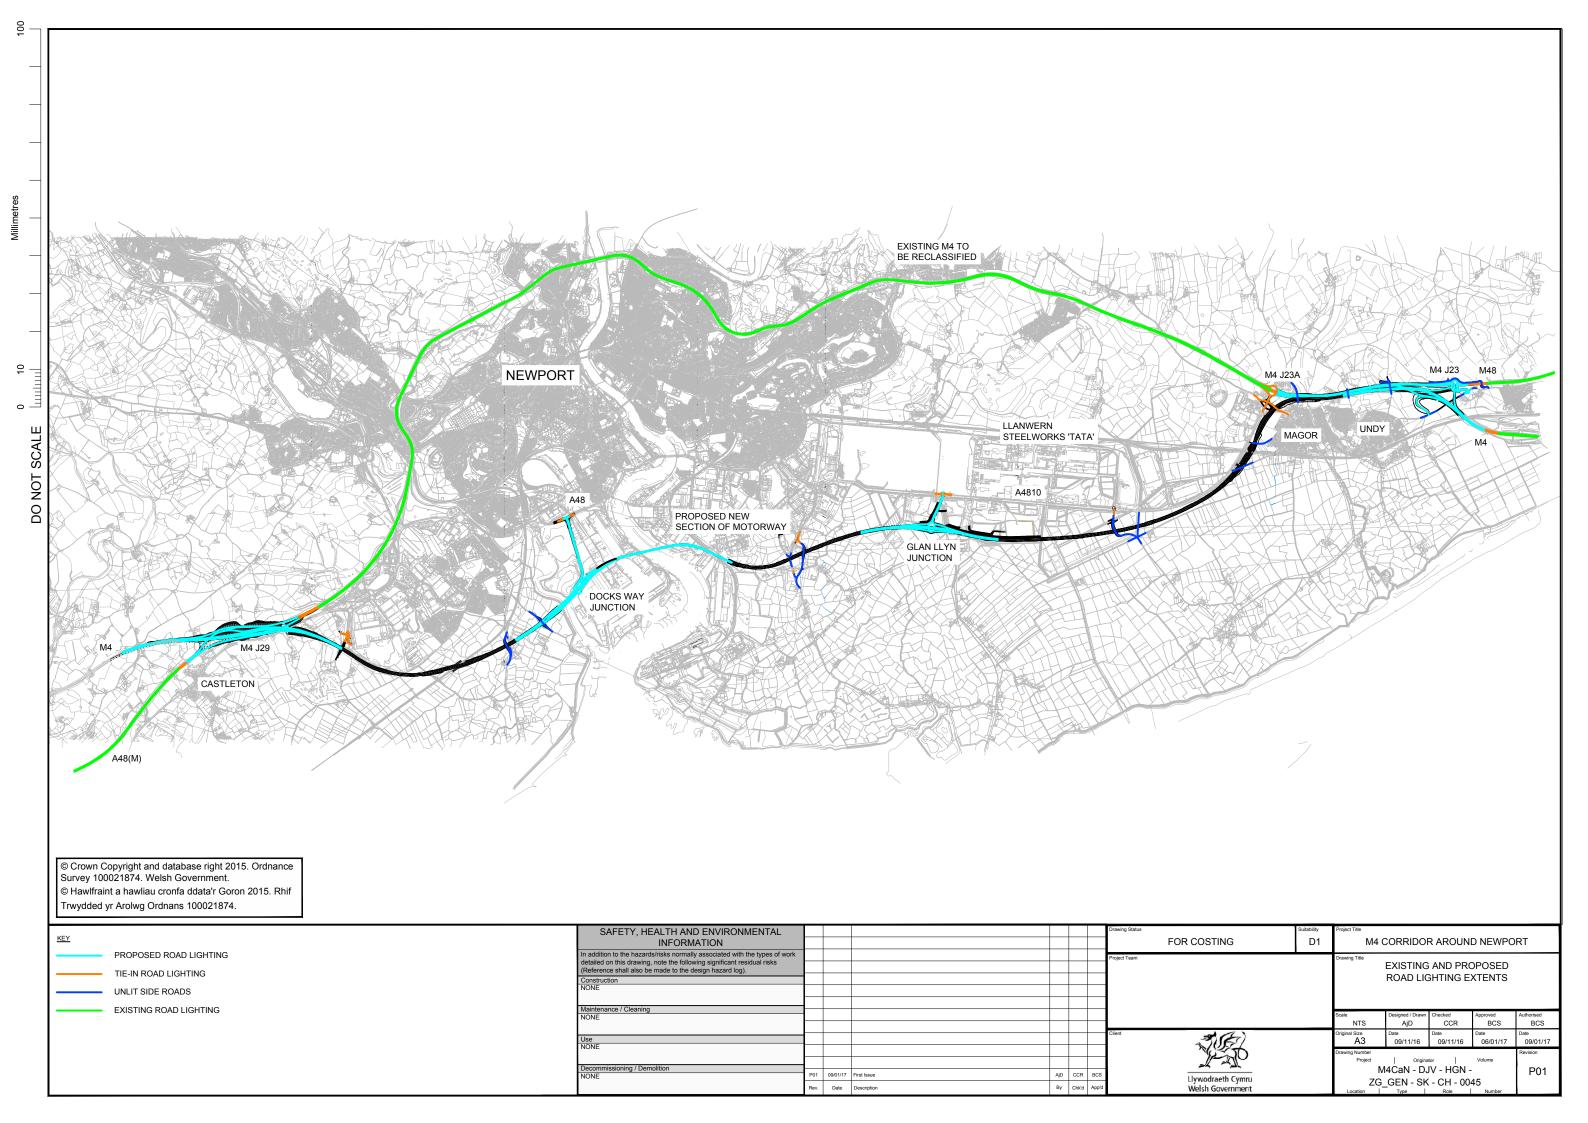

# Appendix C - Road Lighting

Drawing M4CaN-DJV-HGN-ZG-GEN-SK-CH-0045 – Existing and Proposed Road Lighting Extents.

File Note M4CaN-DJV-GEN-ZG-GEN-FN-LE-0001 – Schedule of Road Lighting.

# Appendix C - Extent of road lighting

Drawing M4CaN-DJV-HGN-ZG-GEN-SK-CH-0045 – Existing and Proposed Road Lighting Extents.

File Note M4CaN-DJV-GEN-ZG-GEN-FN-LE-0001 – Schedule of Road Lighting

| Project title | M4 Corridor around Newport         |                                 |
|---------------|------------------------------------|---------------------------------|
|               |                                    |                                 |
|               |                                    | File reference                  |
|               |                                    | M4CaN-DJV-GEN-ZG_GEN-FN-LE-0001 |
|               |                                    | Date                            |
|               |                                    | 20 September 2016               |
| Subject       | Schedule of Proposed Road Lighting |                                 |
|               |                                    |                                 |

Therefore, the DMRB Stage 2 Assessment: Volume 1 (July 2014) for the Scheme proposed lighting at the following locations:

- On the approaches to and throughout the proposed Castleton Interchange.
- On the approaches to the proposed Docks Way Junction, and over the full extent of the River Usk crossing.
- On the approaches to and throughout the proposed Glan Llyn Junction along the mainline.

# 20 September 2016

- On the new link road connecting the proposed new section of motorway with the A4810, including the junction with the A4810 and approaches.
- On the approaches to and throughout the proposed Magor Interchange.
- On the approaches to and throughout the proposed M48 roundabout.

The lighting through the junctions has been extended along the mainline to a length of approximately 443m (1.5 times the desirable minimum stopping site distance of 295m for a 120kph design speed) from the end of taper of the longest slip in accordance with TD34/07.