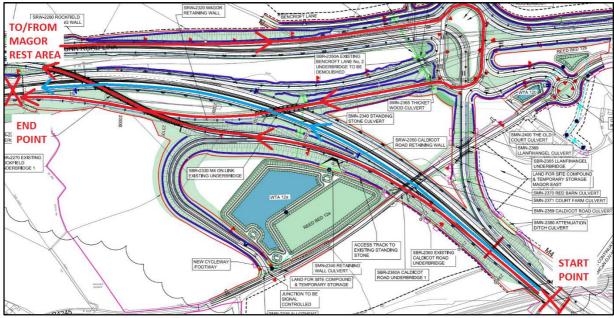

### 3.2 Westbound

A westbound road user on the proposed new motorway visiting Magor rest area via junction 23 (red route shown below) would need to make an additional detour of 6.5km compared to a road user carrying straight on through on the proposed new motorway (blue route shown below), due to the need to U-turn at junction 23.

Westbound route to Magor rest area via junction 23

29 November 2016