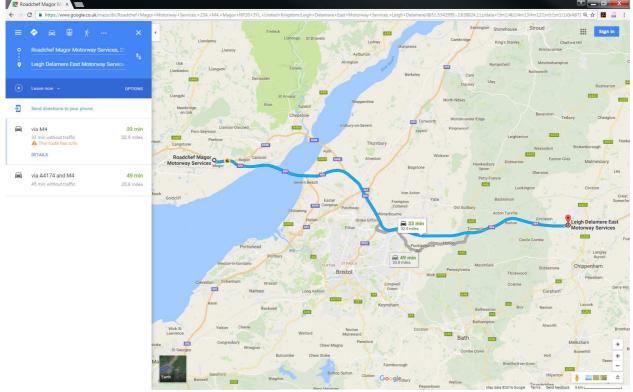

# **Strensham Services South to Gloucester Services South**

Map data ©2016 Google