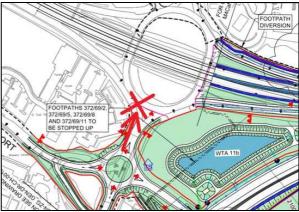

# 3.1 Eastbound

An eastbound road user on the proposed new motorway visiting Magor rest area via junction 23 (red route shown below) would need to make an additional detour of 6.5km compared to a road user carrying straight on through on the proposed new motorway (blue route shown below), due to the need to U-turn at junction 23.

Eastbound route to Magor rest area via junction 23