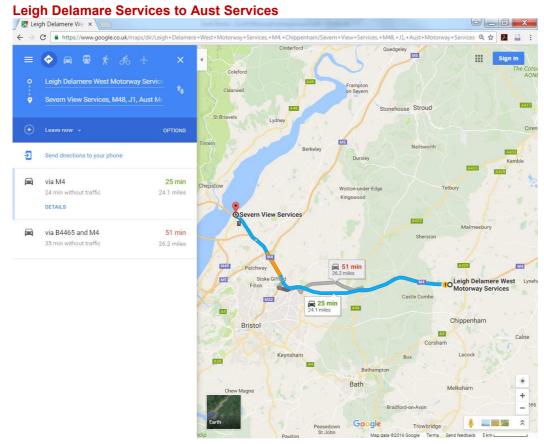

# 29 November 2016

|                                                               | Existing        |                  |                 |                  | Proposed                                                                                             |
|---------------------------------------------------------------|-----------------|------------------|-----------------|------------------|------------------------------------------------------------------------------------------------------|
|                                                               |                 |                  | ø.              | ø                |                                                                                                      |
|                                                               | Distance<br>(m) | Distance<br>(km) | Distance<br>(m) | Distance<br>(km) | Comment                                                                                              |
| M4 Eastbound                                                  |                 |                  | ľ               |                  |                                                                                                      |
| Swansea West Services<br>to Sarn Park Services<br>East        | 25.2            | 40.6             | 25.2            | 40.6             | Remote from the Scheme                                                                               |
| Sarn Park Services East to Cardiff West Services              | 12.6            | 20.3             | 12.6            | 20.3             | Remote from the Scheme                                                                               |
| Cardiff West Services to Cardiff Gate Services                | 9.2             | 14.8             | 9.2             | 14.8             | Remote from the Scheme                                                                               |
| Cardiff Gate Services to<br>Magor Services via<br>existing M4 | 16.0            | 25.7             | 16.0            | 25.7             | No change to existing route length.                                                                  |
| Cardiff Gate Services to<br>Magor Services via Glan<br>Llyn   | N/A             | N/A              | 14.6            | 23.5             | New route                                                                                            |
| Cardiff Gate Services to Magor Services via J23               | N/A             | N/A              | 17.9            | 28.8             | New route                                                                                            |
| Magor services to Aust<br>Services                            | 11.2            | 18.0             | 11.2            | 18.1             | No significant change: dedicated east bound lane around the north of J23 gyratory.                   |
| Aust Services to Leigh<br>Delamare Services East              | 24.1            | 38.8             | 24.1            | 38.8             | Remote from the Scheme                                                                               |
| Magor Services to Leigh<br>Delamere Services East             | 32.9            | 52.9             | 33.1            | 53.2             | Increase in journey distance as a result of route through traffic signalised J23 to the M4 motorway. |
| Leigh Delamere Services East to Membury Services East         | 28.2            | 45.4             | 28.2            | 45.4             | Remote from the Scheme                                                                               |
| M4 Eastbound onto M5 No                                       | rthboun         | d                |                 |                  |                                                                                                      |
| Magor Services to<br>Michaelwood Services<br>North            | 22.7            | 36.5             | 22.9            | 36.8             | Increase in journey distance as a result of route through traffic signalised J23 to the M4 motorway. |
| Michaelwood Services to Gloucester Services North             | 15.1            | 24.3             | 15.1            | 24.3             | Remote from the Scheme                                                                               |
| Gloucester Services North to Strensham Services North         | 19.1            | 30.7             | 19.1            | 30.7             | Remote from the Scheme                                                                               |
| Aust Services East to<br>Michaelwood services<br>North        | 13.9            | 22.3             | 13.9            | 22.3             | Remote from the Scheme                                                                               |
| M4 Eastbound onto M5 Southbound                               |                 |                  |                 |                  |                                                                                                      |
| Magor Services to Gordano Services                            | 16.4            | 26.4             | 16.6            | 26.7             | Increase in journey distance as a result of route through traffic signalised J23 to the M4 motorway. |
| Gordano Services to<br>Sedgemoor Services<br>South            | 19.4            | 31.2             | 19.4            | 31.2             | Remote from the Scheme                                                                               |
| Sedgemoor Services<br>South to Bridgewater<br>Services        | 13.1            | 21.1             | 13.1            | 21.1             | Remote from the Scheme                                                                               |
| Bridgewater Services to Taunton Deane Services South          | 11.8            | 19.0             | 11.8            | 19.0             | Remote from the Scheme                                                                               |