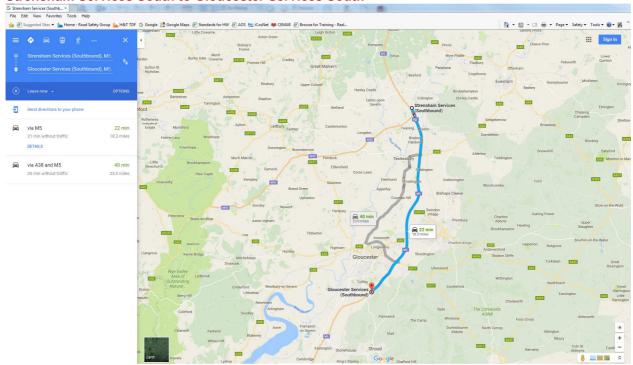

# 2 Frequency of Rest Areas

|                                                               | Existing        |                  |                 |                  | Proposed                                          |
|---------------------------------------------------------------|-----------------|------------------|-----------------|------------------|---------------------------------------------------|
|                                                               | Distance<br>(m) | Distance<br>(km) | Distance<br>(m) | Distance<br>(km) | Comment                                           |
| M4 Westbound                                                  |                 |                  |                 |                  |                                                   |
| Membury Services West<br>to Leigh Delamere<br>Services West   | 28.3            | 45.5             | 28.3            | 45.5             | Remote from the Scheme                            |
| Leigh Delamare Services West to Aust Services                 | 24.1            | 38.8             | 24.1            | 38.8             | Remote from the Scheme                            |
| Aust to Magor Services                                        | 11.5            | 18.5             | 11.6            | 18.7             | Changes due to the new route through J23.         |
| Leigh Delamere Services West to Magor Services                | 32.9            | 52.9             | 32.9            | 52.9             | No significant change: free flow link around J23. |
| Magor Services to Cardiff<br>Gate Services via existing<br>M4 | 16.0            | 25.7             | 16.0            | 25.7             | No change to existing route length.               |
| Magor Services to Cardiff<br>Gate Services via Glan<br>Llyn   | N/A             | N/A              | 14.5            | 23.4             | New route                                         |
| Magor Services to Cardiff Gate Services via J23               | N/A             | N/A              | 17.7            | 28.6             | New route                                         |
| Cardiff Gate Services to Cardiff West Services                | 9.4             | 15.1             | 9.4             | 15.1             | Remote from the Scheme                            |
| Cardiff West Services to Sarn Park Services West              | 12.9            | 20.8             | 12.9            | 20.8             | Remote from the Scheme                            |
| Sarn Park Services West to Swansea West Services              | 25.8            | 41.5             | 25.8            | 41.5             | Remote from the Scheme                            |
| M5 Northbound onto M4 V                                       | Vestboui        | nd               |                 |                  |                                                   |
| Taunton Deane Services<br>North to Bridgewater<br>Services    | 11.7            | 18.8             | 11.7            | 18.8             | Remote from the Scheme                            |
| Bridgewater Services to<br>Sedgemoor Services<br>North        | 12.9            | 20.8             | 12.9            | 20.8             | Remote from the Scheme                            |
| Sedgemoor Services<br>North to Gordano<br>Services            | 19.3            | 31.1             | 19.3            | 31.1             | Remote from the Scheme                            |
| Gordano Services to<br>Magor Services                         | 16.7            | 26.9             | 16.7            | 26.9             | No significant change: free flow link around J23. |
| M5 Southbound onto M4 Westbound                               |                 |                  |                 |                  |                                                   |
| Strensham Services<br>South to Gloucester<br>Services South   | 18.3            | 29.5             | 18.3            | 29.5             | Remote from the Scheme                            |
| Gloucester Services<br>South to Michaelwood<br>Services South | 14.7            | 23.7             | 14.7            | 23.7             | Remote from the Scheme                            |
| Michaelwood Services<br>South to Aust Services                | 14.5            | 23.3             | 14.5            | 23.3             | Remote from the Scheme                            |
| Michaelwood Services South to Magor Services                  | 23.3            | 37.5             | 23.3            | 37.5             | No significant change: free flow link around J23. |