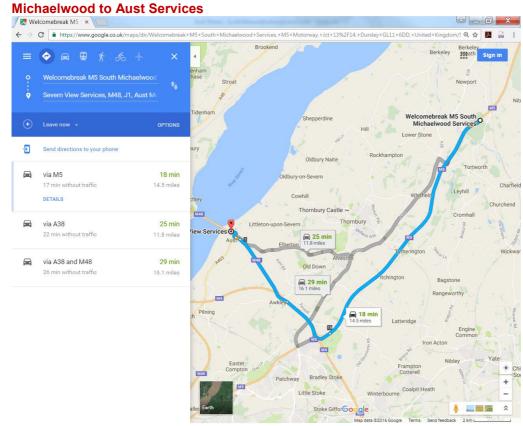

### 1 Introduction

This File Note summarises in the table in Section 2, distances between Motorway Rest Areas on the motorway network within 50 miles/80km of the Scheme.

The existing situation figures have been calculated using the route planner function of Google Maps on 20<sup>th</sup> September 2016. Start/end locations have been determined by utilising the Google Maps search function for each rest area.

The proposed situation gives distances between rest areas, with the Scheme in place. Journeys in black text are those not affected by the proposed Scheme and have been calculated using the route planner function of Google Maps as described above. Journeys in red text are those affected by the proposed Scheme and have been calculated using both Google Maps and the Scheme layout plans.

This file note does not provide details of journey times, which will be provided from the traffic forecasting model.

Google's route planner function has been used as a comparison basis due to the extent of rest areas within 50 miles/ 80 km being remote from the Scheme.

# 2 Frequency of Rest Areas

|                                                               | Existing        |                  |                 |                  | Proposed                                          |
|---------------------------------------------------------------|-----------------|------------------|-----------------|------------------|---------------------------------------------------|
|                                                               | Distance<br>(m) | Distance<br>(km) | Distance<br>(m) | Distance<br>(km) | Comment                                           |
| M4 Westbound                                                  |                 |                  |                 |                  |                                                   |
| Membury Services West<br>to Leigh Delamere<br>Services West   | 28.3            | 45.5             | 28.3            | 45.5             | Remote from the Scheme                            |
| Leigh Delamare Services West to Aust Services                 | 24.1            | 38.8             | 24.1            | 38.8             | Remote from the Scheme                            |
| Aust to Magor Services                                        | 11.5            | 18.5             | 11.6            | 18.7             | Changes due to the new route through J23.         |
| Leigh Delamere Services West to Magor Services                | 32.9            | 52.9             | 32.9            | 52.9             | No significant change: free flow link around J23. |
| Magor Services to Cardiff<br>Gate Services via existing<br>M4 | 16.0            | 25.7             | 16.0            | 25.7             | No change to existing route length.               |
| Magor Services to Cardiff<br>Gate Services via Glan<br>Llyn   | N/A             | N/A              | 14.5            | 23.4             | New route                                         |
| Magor Services to Cardiff Gate Services via J23               | N/A             | N/A              | 17.7            | 28.6             | New route                                         |
| Cardiff Gate Services to Cardiff West Services                | 9.4             | 15.1             | 9.4             | 15.1             | Remote from the Scheme                            |
| Cardiff West Services to Sarn Park Services West              | 12.9            | 20.8             | 12.9            | 20.8             | Remote from the Scheme                            |
| Sarn Park Services West to Swansea West Services              | 25.8            | 41.5             | 25.8            | 41.5             | Remote from the Scheme                            |
| M5 Northbound onto M4 V                                       | Vestboui        | nd               |                 |                  |                                                   |
| Taunton Deane Services<br>North to Bridgewater<br>Services    | 11.7            | 18.8             | 11.7            | 18.8             | Remote from the Scheme                            |
| Bridgewater Services to<br>Sedgemoor Services<br>North        | 12.9            | 20.8             | 12.9            | 20.8             | Remote from the Scheme                            |
| Sedgemoor Services<br>North to Gordano<br>Services            | 19.3            | 31.1             | 19.3            | 31.1             | Remote from the Scheme                            |
| Gordano Services to<br>Magor Services                         | 16.7            | 26.9             | 16.7            | 26.9             | No significant change: free flow link around J23. |
| M5 Southbound onto M4 Westbound                               |                 |                  |                 |                  |                                                   |
| Strensham Services<br>South to Gloucester<br>Services South   | 18.3            | 29.5             | 18.3            | 29.5             | Remote from the Scheme                            |
| Gloucester Services<br>South to Michaelwood<br>Services South | 14.7            | 23.7             | 14.7            | 23.7             | Remote from the Scheme                            |
| Michaelwood Services<br>South to Aust Services                | 14.5            | 23.3             | 14.5            | 23.3             | Remote from the Scheme                            |
| Michaelwood Services South to Magor Services                  | 23.3            | 37.5             | 23.3            | 37.5             | No significant change: free flow link around J23. |