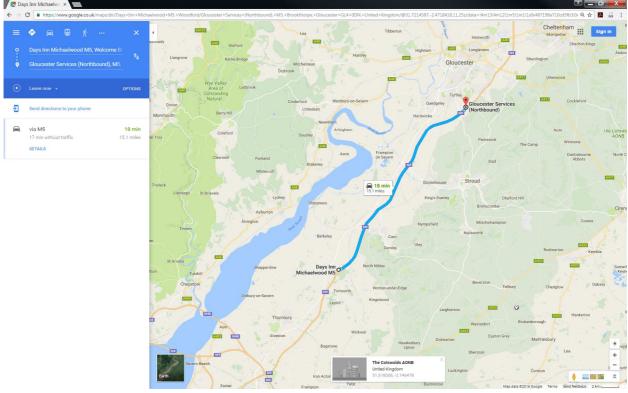

# **Strensham Services South to Gloucester Services South**

Map data ©2016 Google

### **Gloucester Services South to Michaelwood Services South**

Map data ©2016 Google