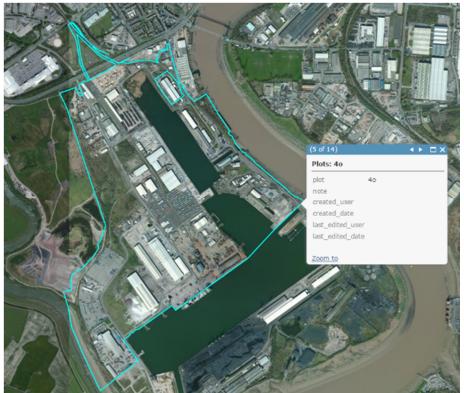

# Appendix F - Summary of ABP Land Areas in the CPO

File Note M4CaN-DJV-LSI-Z3\_GEN-FN-YL-0001 – Total ABP land required for the scheme

Drawing M4CaN-DJV-LSI-ZG\_GEN-DR-YL-1639 – ABP Land Area