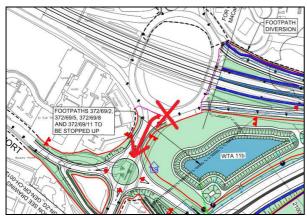

### 3.2 Westbound

A westbound road user on the proposed new motorway visiting Magor rest area via junction 23 (red route shown below) would need to make an additional detour of 6.5km compared to a road user carrying straight on through on the proposed new motorway (blue route shown below), due to the need to U-turn at junction 23.

Westbound route to Magor rest area via junction 23

29 November 2016