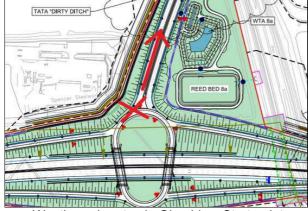

# Details of distance off the motorway using the Glan Llyn junction route to Magor rest area

### 4.1 **Eastbound**

For eastbound road users on the proposed new motorway arriving at Magor rest area, there is the option to use the proposed new junction at Glan Llyn and the A4810 route which avoids the need for a U turn movement at J23. This route would include 6.6km off the motorway to link Glan Llyn junction to junction 23A, measured between the points shown below.

Westbound route via Glan Llyn: Start point

Westbound route via Glan Llyn: End point

### 4.2 Westbound

For westbound road users departing from Magor rest area going to the proposed new motorway, there is the option to follow the same route as described in Section 4.1 above. This route would include 6.7km off the motorway to link junction 23A to Glan Llyn junction, measured between the points shown below.

Eastbound route via Glan Llyn: Start point

Eastbound route via Glan Llyn: End point