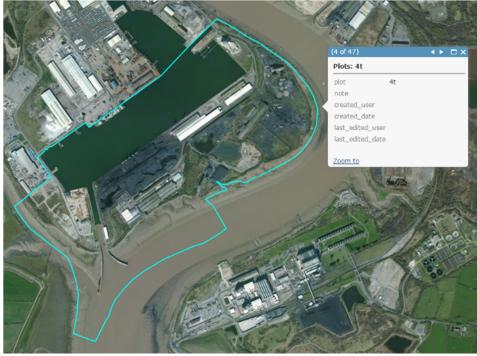

# Appendix F - Summary of ABP Land Areas in the CPO

File Note M4CaN-DJV-LSI-Z3\_GEN-FN-YL-0001 – Total ABP land required for the scheme

Drawing M4CaN-DJV-LSI-ZG\_GEN-DR-YL-1639 – ABP Land Area