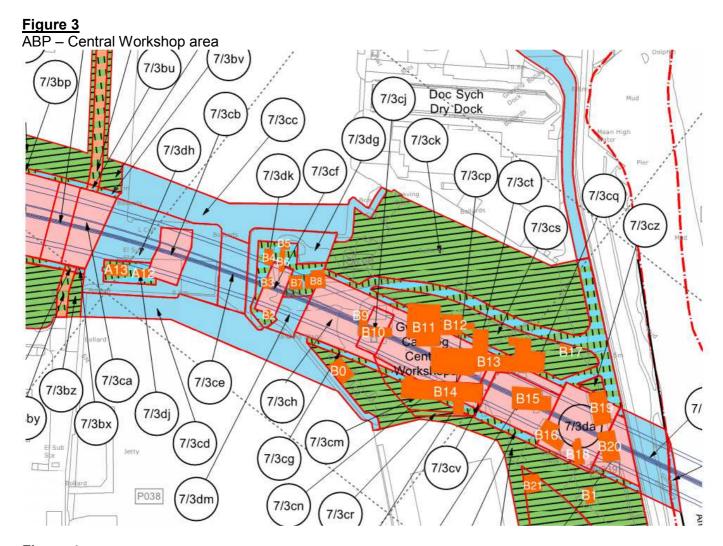

### **Detailed table of affected commercial property**

For ease of reference, locations of buildings listed in the table below are shown on figures included at the end of this note. Commercial buildings demolished have the word DEMOLISHED in uppercase in the description for use of land.

| draft CPO<br>Plot no | Building<br>Reference<br>number | Owner/<br>Leaseholder/<br>Tenant         | Effect of Scheme on property                                                                                                                                                                     |
|----------------------|---------------------------------|------------------------------------------|--------------------------------------------------------------------------------------------------------------------------------------------------------------------------------------------------|
| sheet 3<br>CPO       | n/a                             | Freehold - Quinn Radiators               | Access to Quinn Radiators is changed as part of the Side Roads Order. No land take or impact to their operational land or buildings.                                                             |
| 2/25 and 3/2 series  | n/a                             | Freehold – Mr T Hicks, Parc<br>Golf club | Land take required to construct the new motorway affects the driving range and the pitch and putt.  A modification to the CPO has been proposed to reduce the land take and reduce the impact on |