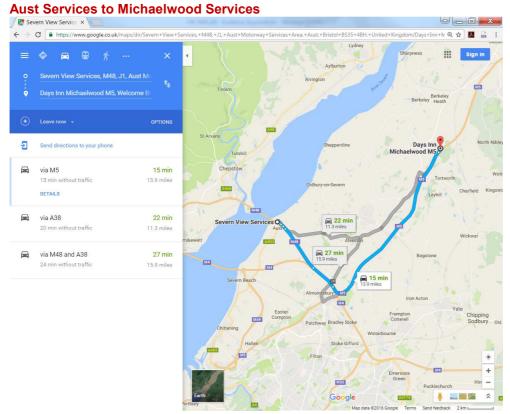

# 2 Frequency of Rest Areas

|                                                               | Existing        |                  |                 |                  | Proposed                                          |
|---------------------------------------------------------------|-----------------|------------------|-----------------|------------------|---------------------------------------------------|
|                                                               | Distance<br>(m) | Distance<br>(km) | Distance<br>(m) | Distance<br>(km) | Comment                                           |
| M4 Westbound                                                  |                 |                  |                 |                  |                                                   |
| Membury Services West<br>to Leigh Delamere<br>Services West   | 28.3            | 45.5             | 28.3            | 45.5             | Remote from the Scheme                            |
| Leigh Delamare Services West to Aust Services                 | 24.1            | 38.8             | 24.1            | 38.8             | Remote from the Scheme                            |
| Aust to Magor Services                                        | 11.5            | 18.5             | 11.6            | 18.7             | Changes due to the new route through J23.         |
| Leigh Delamere Services West to Magor Services                | 32.9            | 52.9             | 32.9            | 52.9             | No significant change: free flow link around J23. |
| Magor Services to Cardiff<br>Gate Services via existing<br>M4 | 16.0            | 25.7             | 16.0            | 25.7             | No change to existing route length.               |
| Magor Services to Cardiff<br>Gate Services via Glan<br>Llyn   | N/A             | N/A              | 14.5            | 23.4             | New route                                         |
| Magor Services to Cardiff Gate Services via J23               | N/A             | N/A              | 17.7            | 28.6             | New route                                         |
| Cardiff Gate Services to Cardiff West Services                | 9.4             | 15.1             | 9.4             | 15.1             | Remote from the Scheme                            |
| Cardiff West Services to Sarn Park Services West              | 12.9            | 20.8             | 12.9            | 20.8             | Remote from the Scheme                            |
| Sarn Park Services West to Swansea West Services              | 25.8            | 41.5             | 25.8            | 41.5             | Remote from the Scheme                            |
| M5 Northbound onto M4 V                                       | Vestboui        | nd               |                 |                  |                                                   |
| Taunton Deane Services<br>North to Bridgewater<br>Services    | 11.7            | 18.8             | 11.7            | 18.8             | Remote from the Scheme                            |
| Bridgewater Services to<br>Sedgemoor Services<br>North        | 12.9            | 20.8             | 12.9            | 20.8             | Remote from the Scheme                            |
| Sedgemoor Services<br>North to Gordano<br>Services            | 19.3            | 31.1             | 19.3            | 31.1             | Remote from the Scheme                            |
| Gordano Services to<br>Magor Services                         | 16.7            | 26.9             | 16.7            | 26.9             | No significant change: free flow link around J23. |
| M5 Southbound onto M4 Westbound                               |                 |                  |                 |                  |                                                   |
| Strensham Services<br>South to Gloucester<br>Services South   | 18.3            | 29.5             | 18.3            | 29.5             | Remote from the Scheme                            |
| Gloucester Services<br>South to Michaelwood<br>Services South | 14.7            | 23.7             | 14.7            | 23.7             | Remote from the Scheme                            |
| Michaelwood Services<br>South to Aust Services                | 14.5            | 23.3             | 14.5            | 23.3             | Remote from the Scheme                            |
| Michaelwood Services South to Magor Services                  | 23.3            | 37.5             | 23.3            | 37.5             | No significant change: free flow link around J23. |