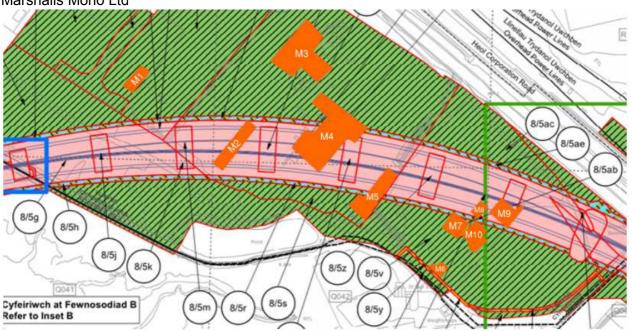

### **Detailed table of affected commercial property**

For ease of reference, locations of buildings listed in the table below are shown on figures included at the end of this note. Commercial buildings demolished have the word DEMOLISHED in uppercase in the description for use of land.