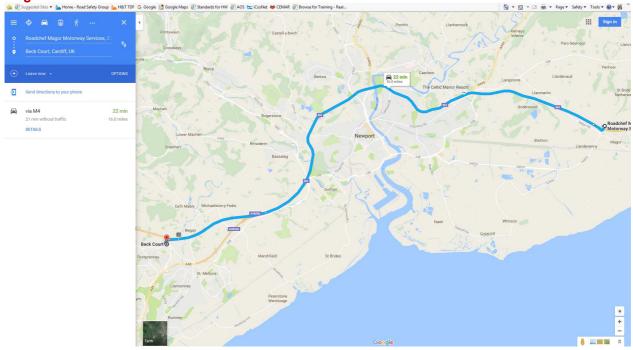

ed between the points shown below.



Westbound route via Glan Llyn: Start point



Westbound route via Glan Llyn: End point

### 4.2 Westbound

For westbound road users departing from Magor rest area going to the proposed new motorway, there is the option to follow the same route as described in Section 4.1 above. This route would include 6.7km off the motorway to link junction 23A to Glan Llyn junction, measured between the points shown below.



Eastbound route via Glan Llyn: Start point



Eastbound route via Glan Llyn: End point

# 29 November 2016

# **Appendix A – Screenshots of Route Calculations (Google Maps Route Planner)**



Map data ©2016 Google

# Leigh Delamere Services West to Magor Services via M48 and M4

# 29 November 2016

# **Magor Services to Cardiff Gate Services**



Map data ©2016 Google



Map data ©2016 Google

# 29 November 2016

# **Cardiff West Services to Sarn Park Services West**



Map data ©2016 Google



Map data ©2016 Google

# 29 November 2016

**Taunton Deane Services North to Bridgewater Services** 



Map data ©2016 Google



Map data ©2016 Google

# 29 November 2016



Map data ©2016 Google



Map data ©2016 Google

# 29 November 2016

# **Strensham Services South to Gloucester Services South**



Map data ©2016 Google

### **Gloucester Services South to Michaelwood Services South**



Map data ©2016 Google

# 29 November 2016

# 



Map data ©2016 Google



Map data ©2016 Google

# 29 November 2016

# Sarn Park Services East to Cardiff West Services



Map data ©2016 Google

# **Cardiff West Services to Cardiff Gate Services**



Ma