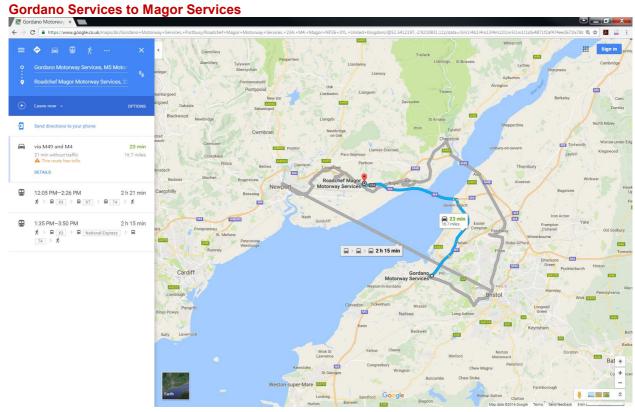

f the motorway to link junction 23A to Glan Llyn junction, measured between the points shown below.



Eastbound route via Glan Llyn: Start point



Eastbound route via Glan Llyn: End point

# 29 November 2016

# **Appendix A – Screenshots of Route Calculations (Google Maps Route Planner)**



Map data ©2016 Google

# Leigh Delamere Services West to Magor Services via M48 and M4

# 29 November 2016

# **Magor Services to Cardiff Gate Services**



Map data ©2016 Google



Map data ©2016 Google

# 29 November 2016

# **Cardiff West Services to Sarn Park Services West**



Map data ©2016 Google



Map data ©2016 Google

# 29 November 2016

**Taunton Deane Services North to Bridgewater Services** 



Map data ©2016 Google



Map data ©2016 Google

# 29 November 2016



Map data ©2016 Google



Map data ©2016 Google

# 29 November 2016

# **Strensham Services South to Gloucester Services South**



Map data ©2016 Google

### **Gloucester Services South to Michaelwood Services South**



Map data ©2016 Google

# 29 November 2016

# 



Map data ©2016 Google



Map data ©2016 Google

# 29 November 2016

# Sarn Park Services East to Cardiff West Services



Map data ©2016 Google

# **Cardiff West Services to Cardiff Gate Services**



Map data ©2016 Google

# 29 November 2016

**Cardiff Gate Services to Magor Services** 



Map data ©2016 Google

Magor Services to Leigh Delamere Services East



Map data ©2016 Google

# 29 November 2016

# 

Map data ©2016 Google

# Magor Services to Michaelwood services North | Secretary | Control | Contro

Map data ©2016 Google

# 29 November 20