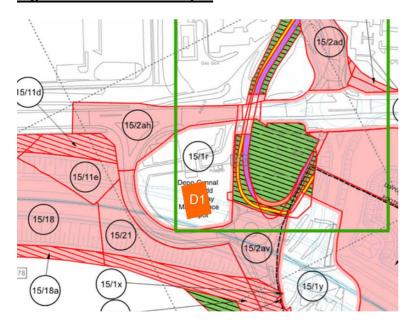

### **Detailed table of affected commercial property**

For ease of reference, locations of buildings listed in the table below are shown on figures included at the end of this note. Commercial buildings demolished have the word DEMOLISHED in uppercase in the description for use of land.