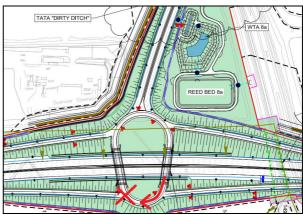

### 4.1 **Eastbound**

For eastbound road users on the proposed new motorway arriving at Magor rest area, there is the option to use the proposed new junction at Glan Llyn and the A4810 route which avoids the need for a U turn movement at J23. This route would include 6.6km off the motorway to link Glan Llyn junction to junction 23A, measured between the points shown below.

Westbound route via Glan Llyn: Start point

Westbound route via Glan Llyn: End point

### 4.2 Westbound

For westbound road users departing from Magor rest area going to the proposed new motorway, there is the option to follow the same route as described in Section 4.1 above. This route would include 6.7km off the motorway to link junction 23A to Glan Llyn junction, measured between the points shown below.

Eastbound route via Glan Llyn: Start point

Eastbound route via Glan Llyn: End point