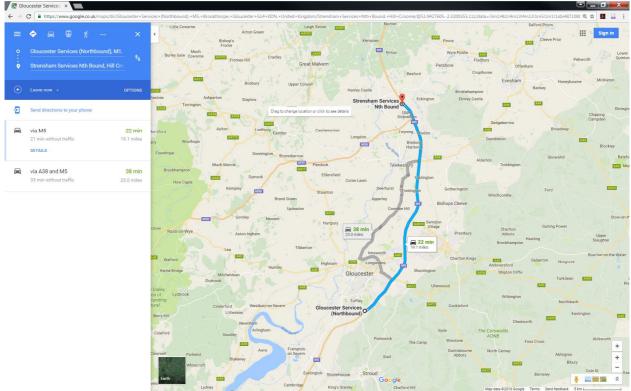

# **Strensham Services South to Gloucester Services South**

Map data ©2016 Google

### **Gloucester Services South to Michaelwood Services South**

Map data ©2016 Google