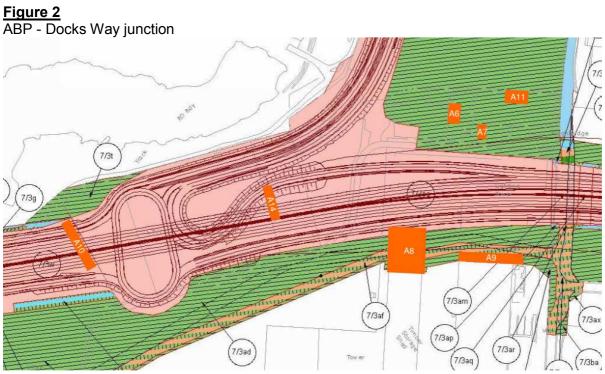

| draft CPO<br>Plot no | Building<br>Reference<br>number | Owner/<br>Leaseholder/<br>Tenant         | Effect of Scheme on property                                                                                                                                                                     |
|----------------------|---------------------------------|------------------------------------------|--------------------------------------------------------------------------------------------------------------------------------------------------------------------------------------------------|
| sheet 3<br>CPO       | n/a                             | Freehold - Quinn Radiators               | Access to Quinn Radiators is changed as part of the Side Roads Order. No land take or impact to their operational land or buildings.                                                             |
| 2/25 and 3/2 series  | n/a                             | Freehold – Mr T Hicks, Parc<br>Golf club | Land take required to construct the new motorway affects the driving range and the pitch and putt.  A modification to the CPO has been proposed to reduce the land take and reduce the impact on |

| draft CPO        | Building         | Owner/                                  | Effect of Scheme on property                                                                     |  |  |
|------------------|------------------|-----------------------------------------|--------------------------------------------------------------------------------------------------|--|--|
| Plot no          | Reference number | Leaseholder/<br>Tenant                  |                                                                                                  |  |  |
|                  |                  |                                         | the pitch and putt and remove the impact on the                                                  |  |  |
| 4/0              |                  | - I II III III                          | driving range.                                                                                   |  |  |
| 1/8 series       | n/a              | Freehold - UK Healthcare                | Land take required to the rear of the care home to construct the new Castleton interchange.      |  |  |
|                  |                  | Property                                | Buildings and operational land not affected.                                                     |  |  |
| 7/2s             | A0               | Freehold - ABP                          | Security gate. West gate to be relocated.                                                        |  |  |
|                  | (figure 1)       |                                         | , ,                                                                                              |  |  |
| 7/3p &           | A1               | Freehold - ABP                          | Building Fully DEMOLISHED as part of the                                                         |  |  |
| 7/3ac            | (figure 1)       | Tenant – Reginald Roderick              | Scheme. Building maybe maintain based on                                                         |  |  |
|                  |                  | t/a A1 Skips                            | detail designs development – Whole building included in CPO (as Title and Essential Licence)     |  |  |
| 7/3ac            | A2               | Freehold – ABP                          | Offices and stores. Building fully DEMOLISHED                                                    |  |  |
|                  | (figure 1)       | Tenant - Reginald Roderick              | as part of Scheme.                                                                               |  |  |
|                  | ,                | t/a A1 Skips                            | ·                                                                                                |  |  |
| 7/3dn            | A3               | Freehold – ABP                          | Partial demolition of building required (West                                                    |  |  |
| &7/3u            | (figure 1)       | Leasehold- Baldwins Crane               | extension).                                                                                      |  |  |
| 7/3dp &          | A4               | Hire Ltd<br>Freehold – ABP              | Partial demolition of building required and                                                      |  |  |
| 7/3ac            | (figure 1)       | Tenant - New Adventure                  | adaption of portal structure to retain remaining                                                 |  |  |
|                  | ( 3 - )          | Travel Ltd.                             | portion of building. Whole building included in                                                  |  |  |
|                  |                  |                                         | CPO (as Title and Essential Licence)                                                             |  |  |
| 7/3dq            | A5               | Freehold – ABP                          | Partial demolition of building required (West                                                    |  |  |
| &7/3y            | (figure 1)       | Leasehold - LDH Plant Ltd.              | extension). A proposed modification to the CPO                                                   |  |  |
|                  |                  |                                         | has been proposed to maintain the building and all operational equipment.                        |  |  |
| 7/3ae            | A6               | Freehold – ABP                          | Unknown use. Within temporary land required for                                                  |  |  |
| 17000            | (figure 2)       | Tenant – R Williams                     | the Scheme. Building DEMOLISHED as part of                                                       |  |  |
|                  | ,                | Transport                               | Scheme.                                                                                          |  |  |
| 7/3ae            | A7               | Freehold – ABP                          | Unknown use. Within temporary land required for                                                  |  |  |
|                  | (figure 2)       | Tenant – Laidlaw (2010)                 | the Scheme. Building DEMOLISHED as part of                                                       |  |  |
| 7/3ac,           | A8               | Ltd.<br>Freehold - ABP                  | Scheme. Shed No 10 – Partial demolition of building                                              |  |  |
| 7/3ac,<br>7/3ad, | (figure 2)       | Tenant - WE Dowds.                      | required and adaption to retain remaining portion.                                               |  |  |
| 7/3ag &          | (955 =)          | (special agreement)                     | (North section of building 35-40m demolished)                                                    |  |  |
| 7/3af            |                  |                                         | , ,                                                                                              |  |  |
| 7/3ag            | A9               | Freehold - ABP                          | Shed No 9 - No demolition required, but north                                                    |  |  |
|                  | (figure 2)       | Leasehold - Origin UK                   | facade to be closed changing operational layout.                                                 |  |  |
|                  |                  | Operations Ltd.                         | New PMA runs directly north of the building, through Origin's operational yard. Part of building |  |  |
|                  |                  |                                         | included within CPO to make adaptions to                                                         |  |  |
|                  |                  |                                         | building if required.                                                                            |  |  |
| 7/3w             | A10              | Freehold - ABP                          | Offices and stores. Building DEMOLISHED as                                                       |  |  |
|                  | (figure 2)       | Leasehold - Hill & Smith Ltd            | part of Scheme.                                                                                  |  |  |
| 7/200            | A11              | t/a Asset International                 | Cofé Building DEMOLICHED as next of                                                              |  |  |
| 7/3ae            | (figure 2)       | Freehold - ABP Tenant – Lynette Givvons | Café - Building DEMOLISHED as part of Scheme.                                                    |  |  |
|                  | (iigui 6 2)      | t/a Ma's Ba                             | Concine.                                                                                         |  |  |
| 7/3ac            | A14              | Freehold - ABP                          | Unknown use. Building DEMOLISHED as part of                                                      |  |  |
|                  | (figure 2)       | Tenant - Scott Timber Ltd               | Scheme.                                                                                          |  |  |