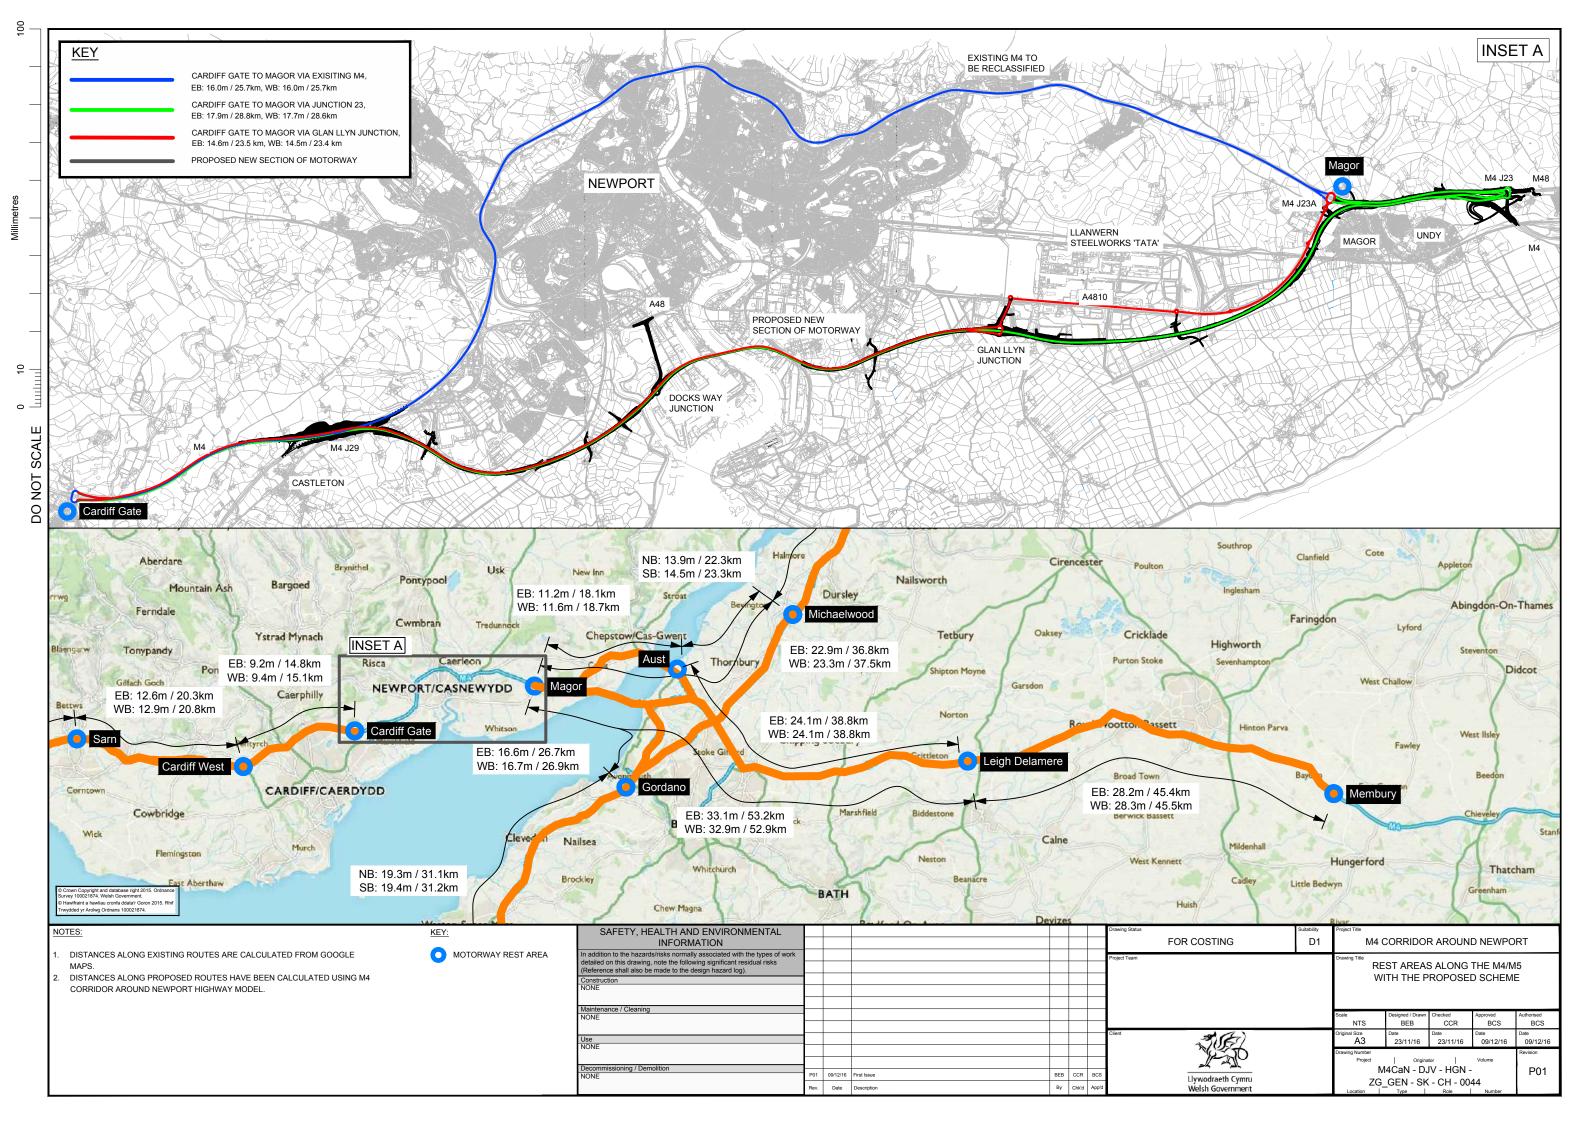

# **Appendix B – Motorway Rest Areas**

Drawing M4CaN-DJV-HGN-ZG-GEN-SK-CH-0043 – Existing Rest Areas along the M4/M5.

Drawing M4CaN-DJV-HGN-ZG-GEN-SK-CH-0044 – Rest Areas along the M4/M5 with the proposed Scheme.

# Appendix B - Motorway Rest Area Frequency and Access

Drawing M4CaN-DJV-HGN-ZG-GEN-SK-CH-0043 – Existing Rest Areas along the M4/M5.

Drawing M4CaN-DJV-HGN-ZG-GEN-SK-CH-0044 – Rest Areas along the M4/M5 with the proposed Scheme.

File Note M4CaN-DJV-GEN-ZG-GEN-FN-TR-0004 – Schedule of Frequencies of Rest Areas.

| Project title                                                       | M4 Corridor around Newport |                                 |
|---------------------------------------------------------------------|----------------------------|---------------------------------|
| cc                                                                  |                            | File reference                  |
|                                                                     |                            | M4CaN-DJV-GEN-ZG_GEN-FN-TR-0004 |
|                                                                     |                            | Date                            |
|                                                                     |                            | 29 November 2016                |
| Subject Schedule of Frequencies of Motorway Rest Areas on the M4/M5 |                            | est Areas on the M4/M5          |
|                                                                     |                            |                                 |
|                                                                     |                            |                                 |

### 1 Introduction

This File Note summarises in the table in Section 2, distances between Motorway Rest Areas on the motorway network within 50 miles/80km of the Scheme.

The existing situation figures have been calculated using the route planner function of Google Maps on 20<sup>th</sup> September 2016. Start/end locations have been determined by utilising the Google Maps search function for each rest area.

The proposed situation gives distances between rest areas, with the Scheme in place. Journeys in black text are those not affected by the proposed Scheme and have been calculated using the route planner function of Google Maps as described above. Journeys in red text are those affected by the proposed Scheme and have been calculated using both Google Maps and the Scheme layout plans.

This file note does not provide details of journey times, which will be provided from the traffic forecasting model.

Google's route planner function has been used as a comparison basis due to the extent of rest areas within 50 miles/ 80 km being remote from the Scheme.

# 2 Frequency of Rest Areas

|                                                               | Existing        |                  |                 |                  | Proposed                                          |
|---------------------------------------------------------------|-----------------|------------------|-----------------|------------------|---------------------------------------------------|
|                                                               | Distance<br>(m) | Distance<br>(km) | Distance<br>(m) | Distance<br>(km) | Comment                                           |
| M4 Westbound                                                  |                 |                  |                 |                  |                                                   |
| Membury Services West<br>to Leigh Delamere<br>Services West   | 28.3            | 45.5             | 28.3            | 45.5             | Remote from the Scheme                            |
| Leigh Delamare Services West to Aust Services                 | 24.1            | 38.8             | 24.1            | 38.8             | Remote from the Scheme                            |
| Aust to Magor Services                                        | 11.5            | 18.5             | 11.6            | 18.7             | Changes due to the new route through J23.         |
| Leigh Delamere Services West to Magor Services                | 32.9            | 52.9             | 32.9            | 52.9             | No significant change: free flow link around J23. |
| Magor Services to Cardiff<br>Gate Services via existing<br>M4 | 16.0            | 25.7             | 16.0            | 25.7             | No change to existing route length.               |
| Magor Services to Cardiff<br>Gate Services via Glan<br>Llyn   | N/A             | N/A              | 14.5            | 23.4             | New route                                         |
| Magor Services to Cardiff Gate Services via J23               | N/A             | N/A              | 17.7            | 28.6             | New route                                         |
| Cardiff Gate Services to Cardiff West Services                | 9.4             | 15.1             | 9.4             | 15.1             | Remote from the Scheme                            |
| Cardiff West Services to Sarn Park Services West              | 12.9            | 20.8             | 12.9            | 20.8             | Remote from the Scheme                            |
| Sarn Park Services West to Swansea West Services              | 25.8            | 41.5             | 25.8            | 41.5             | Remote from the Scheme                            |
| M5 Northbound onto M4 V                                       | Vestboui        | nd               |                 |                  |                                                   |
| Taunton Deane Services<br>North to Bridgewater<br>Services    | 11.7            | 18.8             | 11.7            | 18.8             | Remote from the Scheme                            |
| Bridgewater Services to<br>Sedgemoor Services<br>North        | 12.9            | 20.8             | 12.9            | 20.8             | Remote from the Scheme                            |
| Sedgemoor Services<br>North to Gordano<br>Services            | 19.3            | 31.1             | 19.3            | 31.1             | Remote from the Scheme                            |
| Gordano Services to<br>Magor Services                         | 16.7            | 26.9             | 16.7            | 26.9             | No significant change: free flow link around J23. |
| M5 Southbound onto M4 Westbound                               |                 |                  |                 |                  |                                                   |
| Strensham Services<br>South to Gloucester<br>Services South   | 18.3            | 29.5             | 18.3            | 29.5             | Remote from the Scheme                            |
| Gloucester Services<br>South to Michaelwood<br>Services South | 14.7            | 23.7             | 14.7            | 23.7             | Remote from the Scheme                            |
| Michaelwood Services<br>South to Aust Services                | 14.5            | 23.3             | 14.5            | 23.3             | Remote from the Scheme                            |
| Michaelwood Services South to Magor Services                  | 23.3            | 37.5             | 23.3            | 37.5             | No significant change: free flow link around J23. |

# 29 November 2016

|                                                               | Existing        |                  |                 |                  | Proposed                                                                                             |
|---------------------------------------------------------------|-----------------|------------------|-----------------|------------------|------------------------------------------------------------------------------------------------------|
|                                                               |                 |                  | ø.              | ø                |                                                                                                      |
|                                                               | Distance<br>(m) | Distance<br>(km) | Distance<br>(m) | Distance<br>(km) | Comment                                                                                              |
| M4 Eastbound                                                  |                 |                  | ľ               |                  |                                                                                                      |
| Swansea West Services<br>to Sarn Park Services<br>East        | 25.2            | 40.6             | 25.2            | 40.6             | Remote from the Scheme                                                                               |
| Sarn Park Services East to Cardiff West Services              | 12.6            | 20.3             | 12.6            | 20.3             | Remote from the Scheme                                                                               |
| Cardiff West Services to Cardiff Gate Services                | 9.2             | 14.8             | 9.2             | 14.8             | Remote from the Scheme                                                                               |
| Cardiff Gate Services to<br>Magor Services via<br>existing M4 | 16.0            | 25.7             | 16.0            | 25.7             | No change to existing route length.                                                                  |
| Cardiff Gate Services to<br>Magor Services via Glan<br>Llyn   | N/A             | N/A              | 14.6            | 23.5             | New route                                                                                            |
| Cardiff Gate Services to Magor Services via J23               | N/A             | N/A              | 17.9            | 28.8             | New route                                                                                            |
| Magor services to Aust<br>Services                            | 11.2            | 18.0             | 11.2            | 18.1             | No significant change: dedicated east bound lane around the north of J23 gyratory.                   |
| Aust Services to Leigh<br>Delamare Services East              | 24.1            | 38.8             | 24.1            | 38.8             | Remote from the Scheme                                                                               |
| Magor Services to Leigh<br>Delamere Services East             | 32.9            | 52.9             | 33.1            | 53.2             | Increase in journey distance as a result of route through traffic signalised J23 to the M4 motorway. |
| Leigh Delamere Services East to Membury Services East         | 28.2            | 45.4             | 28.2            | 45.4             | Remote from the Scheme                                                                               |
| M4 Eastbound onto M5 No                                       | rthboun         | d                |                 |                  |                                                                                                      |
| Magor Services to<br>Michaelwood Services<br>North            | 22.7            | 36.5             | 22.9            | 36.8             | Increase in journey distance as a result of route through traffic signalised J23 to the M4 motorway. |
| Michaelwood Services to Gloucester Services North             | 15.1            | 24.3             | 15.1            | 24.3             | Remote from the Scheme                                                                               |
| Gloucester Services North to Strensham Services North         | 19.1            | 30.7             | 19.1            | 30.7             | Remote from the Scheme                                                                               |
| Aust Services East to<br>Michaelwood services<br>North        | 13.9            | 22.3             | 13.9            | 22.3             | Remote from the Scheme                                                                               |
| M4 Eastbound onto M5 Southbound                               |                 |                  |                 |                  |                                                                                                      |
| Magor Services to Gordano Services                            | 16.4            | 26.4             | 16.6            | 26.7             | Increase in journey distance as a result of route through traffic signalised J23 to the M4 motorway. |
| Gordano Services to<br>Sedgemoor Services<br>South            | 19.4            | 31.2             | 19.4            | 31.2             | Remote from the Scheme                                                                               |
| Sedgemoor Services<br>South to Bridgewater<br>Services        | 13.1            | 21.1             | 13.1            | 21.1             | Remote from the Scheme                                                                               |
| Bridgewater Services to Taunton Deane Services South          | 11.8            | 19.0             | 11.8            | 19.0             | Remote from the Scheme                                                                               |