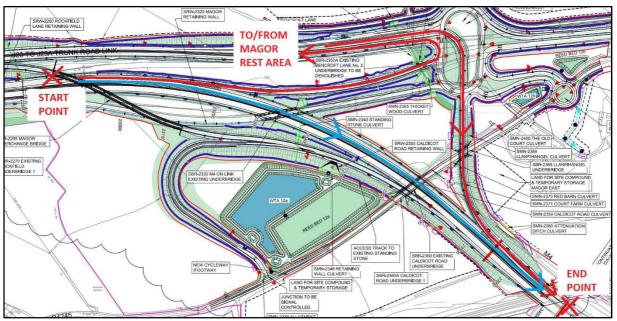

# 3 Details of overall detour using the junction 23 route to Magor rest area

# 3.1 Eastbound

An eastbound road user on the proposed new motorway visiting Magor rest area via junction 23 (red route shown below) would need to make an additional detour of 6.5km compared to a road user carrying straight on through on the proposed new motorway (blue route shown below), due to the need to U-turn at junction 23.

Eastbound route to Magor rest area via junction 23