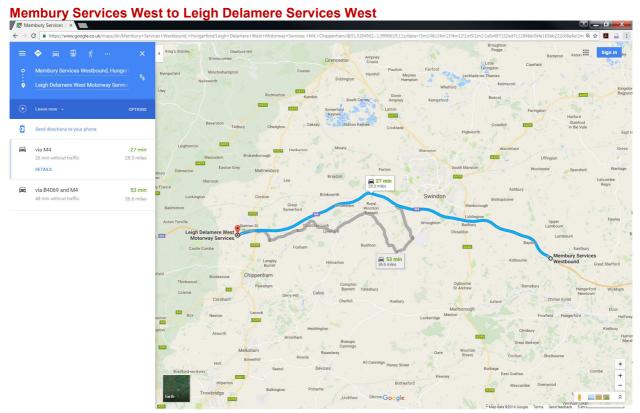

route which avoids the need for a U turn movement at J23. This route would include 6.6km off the motorway to link Glan Llyn junction to junction 23A, measured between the points shown below.



Westbound route via Glan Llyn: Start point



Westbound route via Glan Llyn: End point

### 4.2 Westbound

For westbound road users departing from Magor rest area going to the proposed new motorway, there is the option to follow the same route as described in Section 4.1 above. This route would include 6.7km off the motorway to link junction 23A to Glan Llyn junction, measured between the points shown below.



Eastbound route via Glan Llyn: Start point



Eastbound route via Glan Llyn: End point

# 29 November 2016

# **Appendix A – Screenshots of Route Calculations (Google Maps Route Planner)**



Map data ©2016 Google

# Leigh Delamere Services West to Magor Services via M48 and M4

# 29 November 2016

# **Magor Services to Cardiff Gate Services**



Map data ©2016 Google



Map data ©2016 Google

# 29 November 2016

# **Cardiff West Services to Sarn Park Services West**



Map data ©2016 Google



Map data ©2016 Google

# 29 November 2016

**Taunton Deane Services North to Bridgewater Services** 



Map data ©2016 Google



Map data ©2016 Google

# 29 November 2016



Map data ©2016 Google



Map data ©2016 Google

# 29 November 2016

# **Strensham Services South to Gloucester Services South**



Map data ©2016 Google

### **Gloucester Services South to Michaelwood Services South**



Map data ©2016 Google

# 29 November 2016

# 



Map data ©2016 Google



Map data ©2016 Google