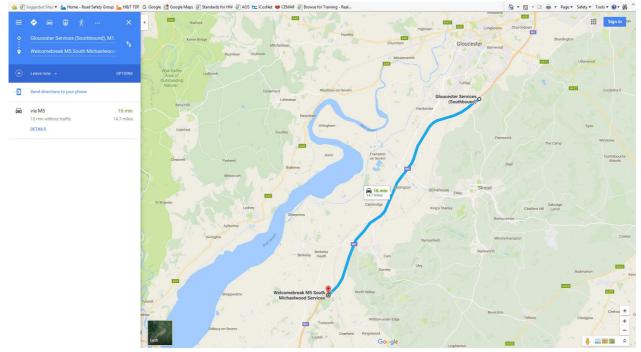

# 2 Frequency of Rest Areas

|                                                               | Existing        |                  |                 |                  | Proposed                                          |
|---------------------------------------------------------------|-----------------|------------------|-----------------|------------------|---------------------------------------------------|
|                                                               | Distance<br>(m) | Distance<br>(km) | Distance<br>(m) | Distance<br>(km) | Comment                                           |
| M4 Westbound                                                  |                 |                  |                 |                  |                                                   |
| Membury Services West<br>to Leigh Delamere<br>Services West   | 28.3            | 45.5             | 28.3            | 45.5             | Remote from the Scheme                            |
| Leigh Delamare Services West to Aust Services                 | 24.1            | 38.8             | 24.1            | 38.8             | Remote from the Scheme                            |
| Aust to Magor Services                                        | 11.5            | 18.5             | 11.6            | 18.7             | Changes due to the new route through J23.         |
| Leigh Delamere Services West to Magor Services                | 32.9            | 52.9             | 32.9            | 52.9             | No significant change: free flow link around J23. |
| Magor Services to Cardiff<br>Gate Services via existing<br>M4 | 16.0            | 25.7             | 16.0            | 25.7             | No change to existing route length.               |
| Magor Services to Cardiff<br>Gate Services via Glan<br>Llyn   | N/A             | N/A              | 14.5            | 23.4             | New route                                         |
| Magor Services to Cardiff Gate Services via J23               | N/A             | N/A              | 17.7            | 28.6             | New route                                         |
| Cardiff Gate Services to Cardiff West Services                | 9.4             | 15.1             | 9.4             | 15.1             | Remote from the Scheme                            |
| Cardiff West Services to Sarn Park Services West              | 12.9            | 20.8             | 12.9            | 20.8             | Remote from the Scheme                            |
| Sarn Park Services West to Swansea West Services              | 25.8            | 41.5             | 25.8            | 41.5             | Remote from the Scheme                            |
| M5 Northbound onto M4 V                                       | Vestboui        | nd               |                 |                  |                                                   |
| Taunton Deane Services<br>North to Bridgewater<br>Services    | 11.7            | 18.8             | 11.7            | 18.8             | Remote from the Scheme                            |
| Bridgewater Services to<br>Sedgemoor Services<br>North        | 12.9            | 20.8             | 12.9            | 20.8             | Remote from the Scheme                            |
| Sedgemoor Services<br>North to Gordano<br>Services            | 19.3            | 31.1             | 19.3            | 31.1             | Remote from the Scheme                            |
| Gordano Services to<br>Magor Services                         | 16.7            | 26.9             | 16.7            | 26.9             | No significant change: free flow link around J23. |
| M5 Southbound onto M4 Westbound                               |                 |                  |                 |                  |                                                   |
| Strensham Services<br>South to Gloucester<br>Services South   | 18.3            | 29.5             | 18.3            | 29.5             | Remote from the Scheme                            |
| Gloucester Services<br>South to Michaelwood<br>Services South | 14.7            | 23.7             | 14.7            | 23.7             | Remote from the Scheme                            |
| Michaelwood Services<br>South to Aust Services                | 14.5            | 23.3             | 14.5            | 23.3             | Remote from the Scheme                            |
| Michaelwood Services South to Magor Services                  | 23.3            | 37.5             | 23.3            | 37.5             | No significant change: free flow link around J23. |