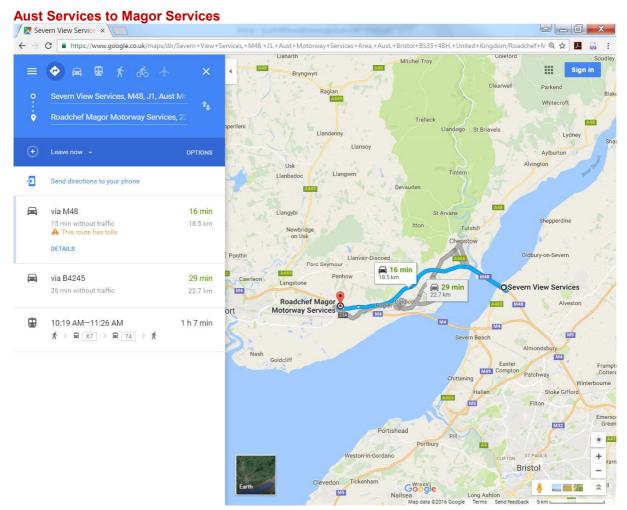

# 2 Frequency of Rest Areas

|                                                               | Existing        |                  |                 |                  | Proposed                                          |
|---------------------------------------------------------------|-----------------|------------------|-----------------|------------------|---------------------------------------------------|
|                                                               | Distance<br>(m) | Distance<br>(km) | Distance<br>(m) | Distance<br>(km) | Comment                                           |
| M4 Westbound                                                  |                 |                  |                 |                  |                                                   |
| Membury Services West<br>to Leigh Delamere<br>Services West   | 28.3            | 45.5             | 28.3            | 45.5             | Remote from the Scheme                            |
| Leigh Delamare Services West to Aust Services                 | 24.1            | 38.8             | 24.1            | 38.8             | Remote from the Scheme                            |
| Aust to Magor Services                                        | 11.5            | 18.5             | 11.6            | 18.7             | Changes due to the new route through J23.         |
| Leigh Delamere Services West to Magor Services                | 32.9            | 52.9             | 32.9            | 52.9             | No significant change: free flow link around J23. |
| Magor Services to Cardiff<br>Gate Services via existing<br>M4 | 16.0            | 25.7             | 16.0            | 25.7             | No change to existing route length.               |
| Magor Services to Cardiff<br>Gate Services via Glan<br>Llyn   | N/A             | N/A              | 14.5            | 23.4             | New route                                         |
| Magor Services to Cardiff Gate Services via J23               | N/A             | N/A              | 17.7            | 28.6             | New route                                         |
| Cardiff Gate Services to Cardiff West Services                | 9.4             | 15.1             | 9.4             | 15.1             | Remote from the Scheme                            |
| Cardiff West Services to Sarn Park Services West              | 12.9            | 20.8             | 12.9            | 20.8             | Remote from the Scheme                            |
| Sarn Park Services West to Swansea West Services              | 25.8            | 41.5             | 25.8            | 41.5             | Remote from the Scheme                            |
| M5 Northbound onto M4 V                                       | Vestboui        | nd               |                 |                  |                                                   |
| Taunton Deane Services<br>North to Bridgewater<br>Services    | 11.7            | 18.8             | 11.7            | 18.8             | Remote from the Scheme                            |
| Bridgewater Services to<br>Sedgemoor Services<br>North        | 12.9            | 20.8             | 12.9            | 20.8             | Remote from the Scheme                            |
| Sedgemoor Services<br>North to Gordano<br>Services            | 19.3            | 31.1             | 19.3            | 31.1             | Remote from the Scheme                            |
| Gordano Services to<br>Magor Services                         | 16.7            | 26.9             | 16.7            | 26.9             | No significant change: free flow link around J23. |
| M5 Southbound onto M4 Westbound                               |                 |                  |                 |                  |                                                   |
| Strensham Services<br>South to Gloucester<br>Services South   | 18.3            | 29.5             | 18.3            | 29.5             | Remote from the Scheme                            |
| Gloucester Services<br>South to Michaelwood<br>Services South | 14.7            | 23.7             | 14.7            | 23.7             | Remote from the Scheme                            |
| Michaelwood Services<br>South to Aust Services                | 14.5            | 23.3             | 14.5            | 23.3             | Remote from the Scheme                            |
| Michaelwood Services South to Magor Services                  | 23.3            | 37.5             | 23.3            | 37.5             | No significant change: free flow link around J23. |