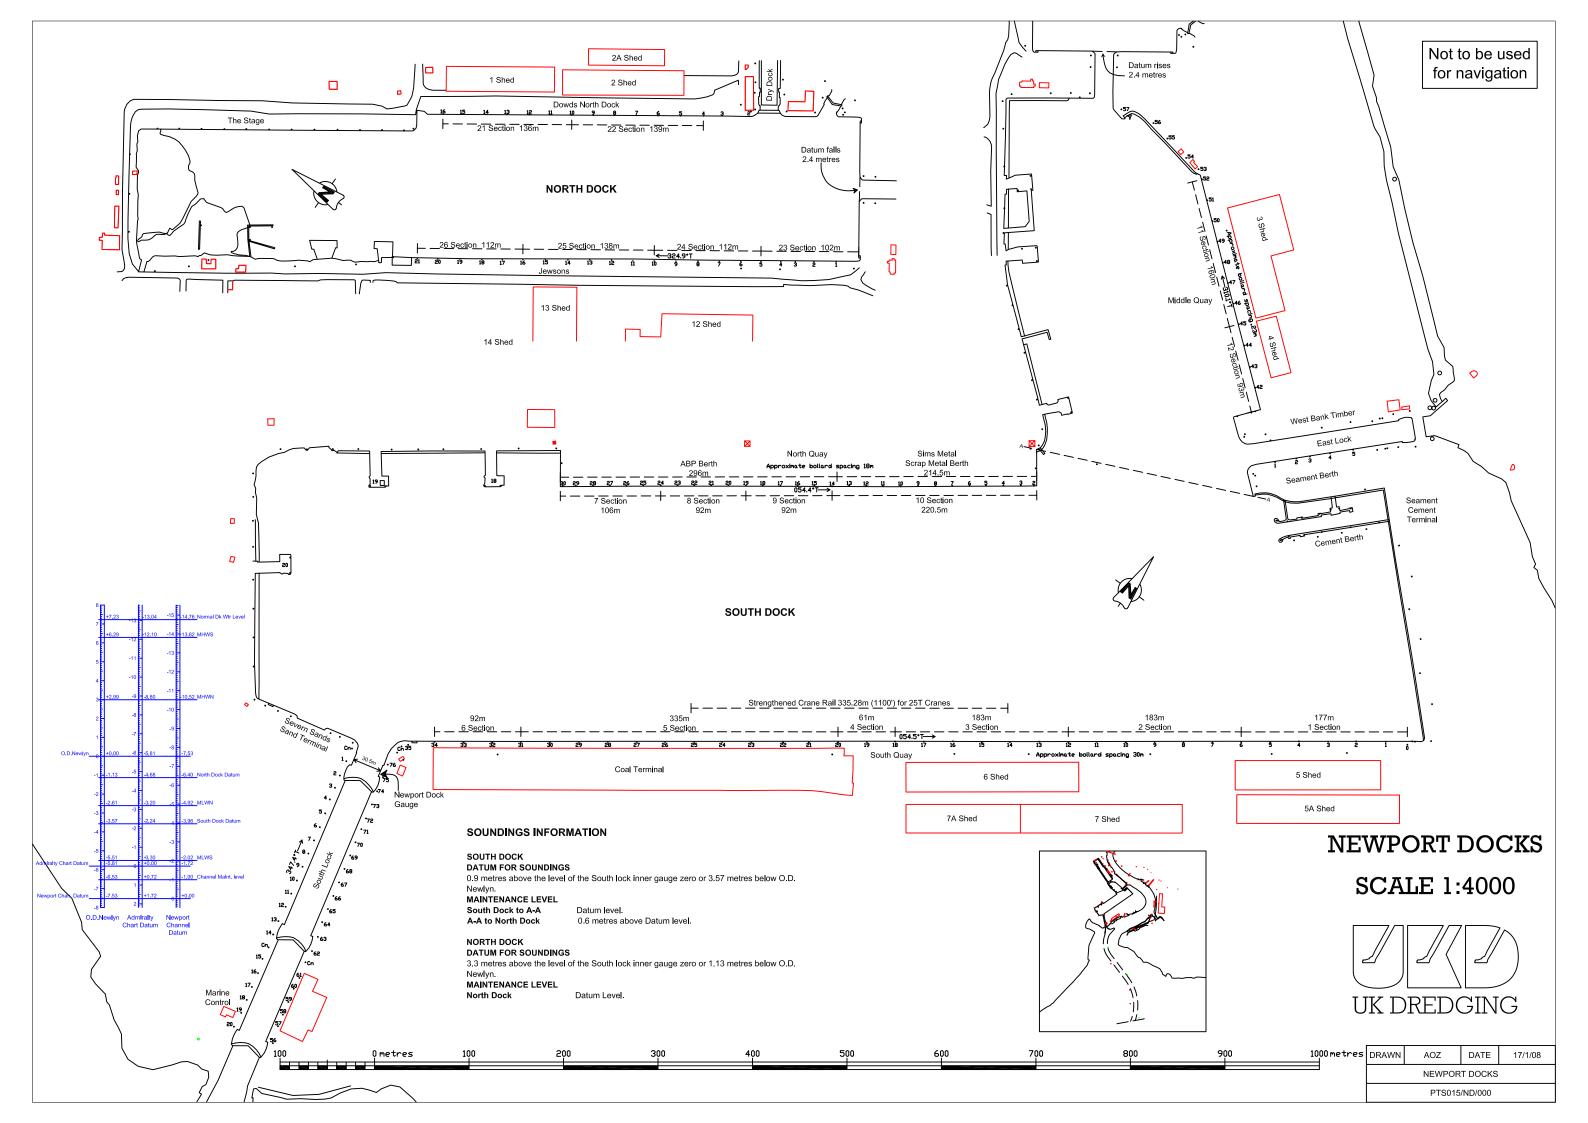

Approved<br>GRD  | Authorised<br>GRD |
| SIG)                                 |             | Original Size <b>A1</b>                                                                              | Date<br>07/08/17        | Date<br>07/08/17 | Date<br>07/08/17 | Date<br>07/08/17  |
| lywodraeth Cymru<br>Velsh Government |             | Drawing Number<br>Project   Originator   Volume<br>M4CaN - DJV - SBR -                               |                         |                  |                  | Revision<br>P02   |
|                                      |             | Z3_GEN - SK - CB - 0051                                                                              |                         |                  |                  |                   |

## Appendix B: Newport Dock Plan