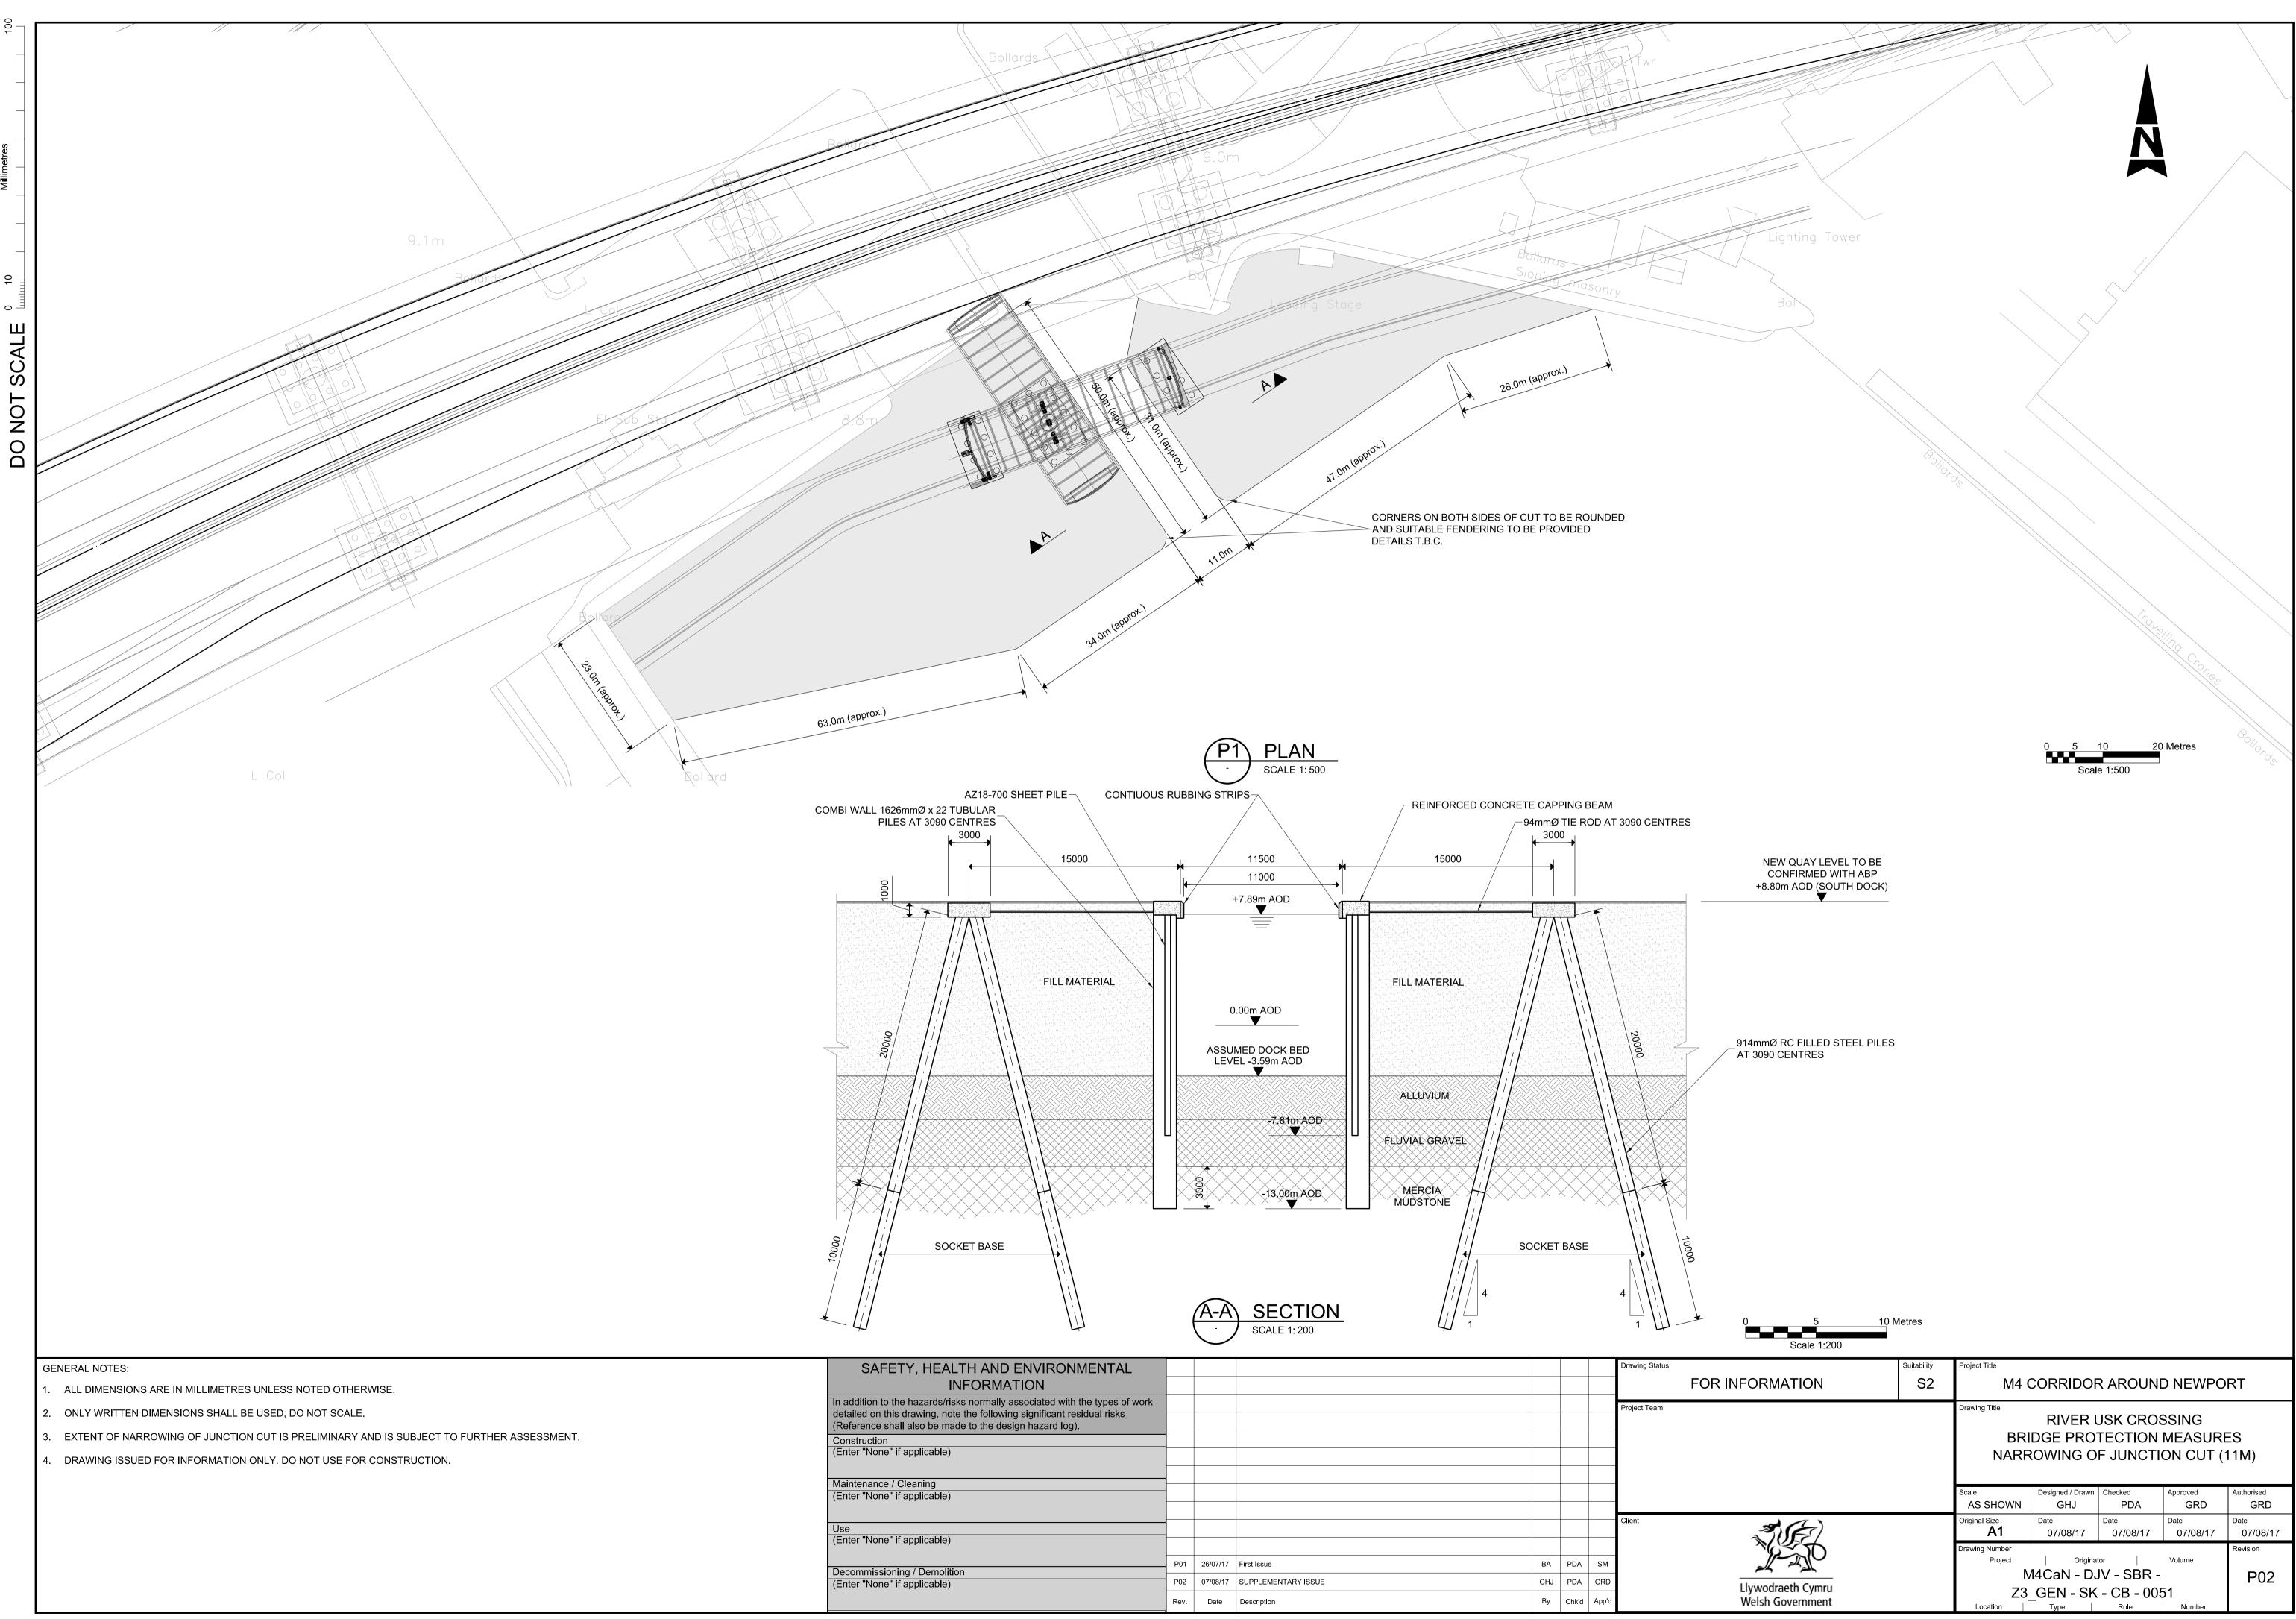

Appendix A: M4CaN-DJV-SBR-Z3\_GEN-SK-CB-0051

| ) 5 10 M<br>Scale 1:200              | letres      |                                                                                                      |                         |                  |                  |                   |
|--------------------------------------|-------------|------------------------------------------------------------------------------------------------------|-------------------------|------------------|------------------|-------------------|
| ORMATION                             | Suitability | Project Title                                                                                        |                         |                  |                  | PT                |
| GRMATION                             | 02          | M4 CORRIDOR AROUND NEWPORT                                                                           |                         |                  |                  |                   |
|                                      |             | Drawing Title<br>RIVER USK CROSSING<br>BRIDGE PROTECTION MEASURES<br>NARROWING OF JUNCTION CUT (11M) |                         |                  |                  |                   |
|                                      |             | Scale<br>AS SHOWN                                                                                    | Designed / Drawn<br>GHJ | Checked<br>PDA   | Approved<br>GRD  | Authorised<br>GRD |
| SIG)                                 |             | Original Size <b>A1</b>                                                                              | Date<br>07/08/17        | Date<br>07/08/17 | Date<br>07/08/17 | Date<br>07/08/17  |
| lywodraeth Cymru<br>Velsh Government |             | Drawing Number<br>Project   Originator   Volume<br>M4CaN - DJV - SBR -                               |                         |                  |                  | Revision<br>P02   |
|                                      |             | Z3_GEN - SK - CB - 0051                                                                              |                         |                  |                  |                   |