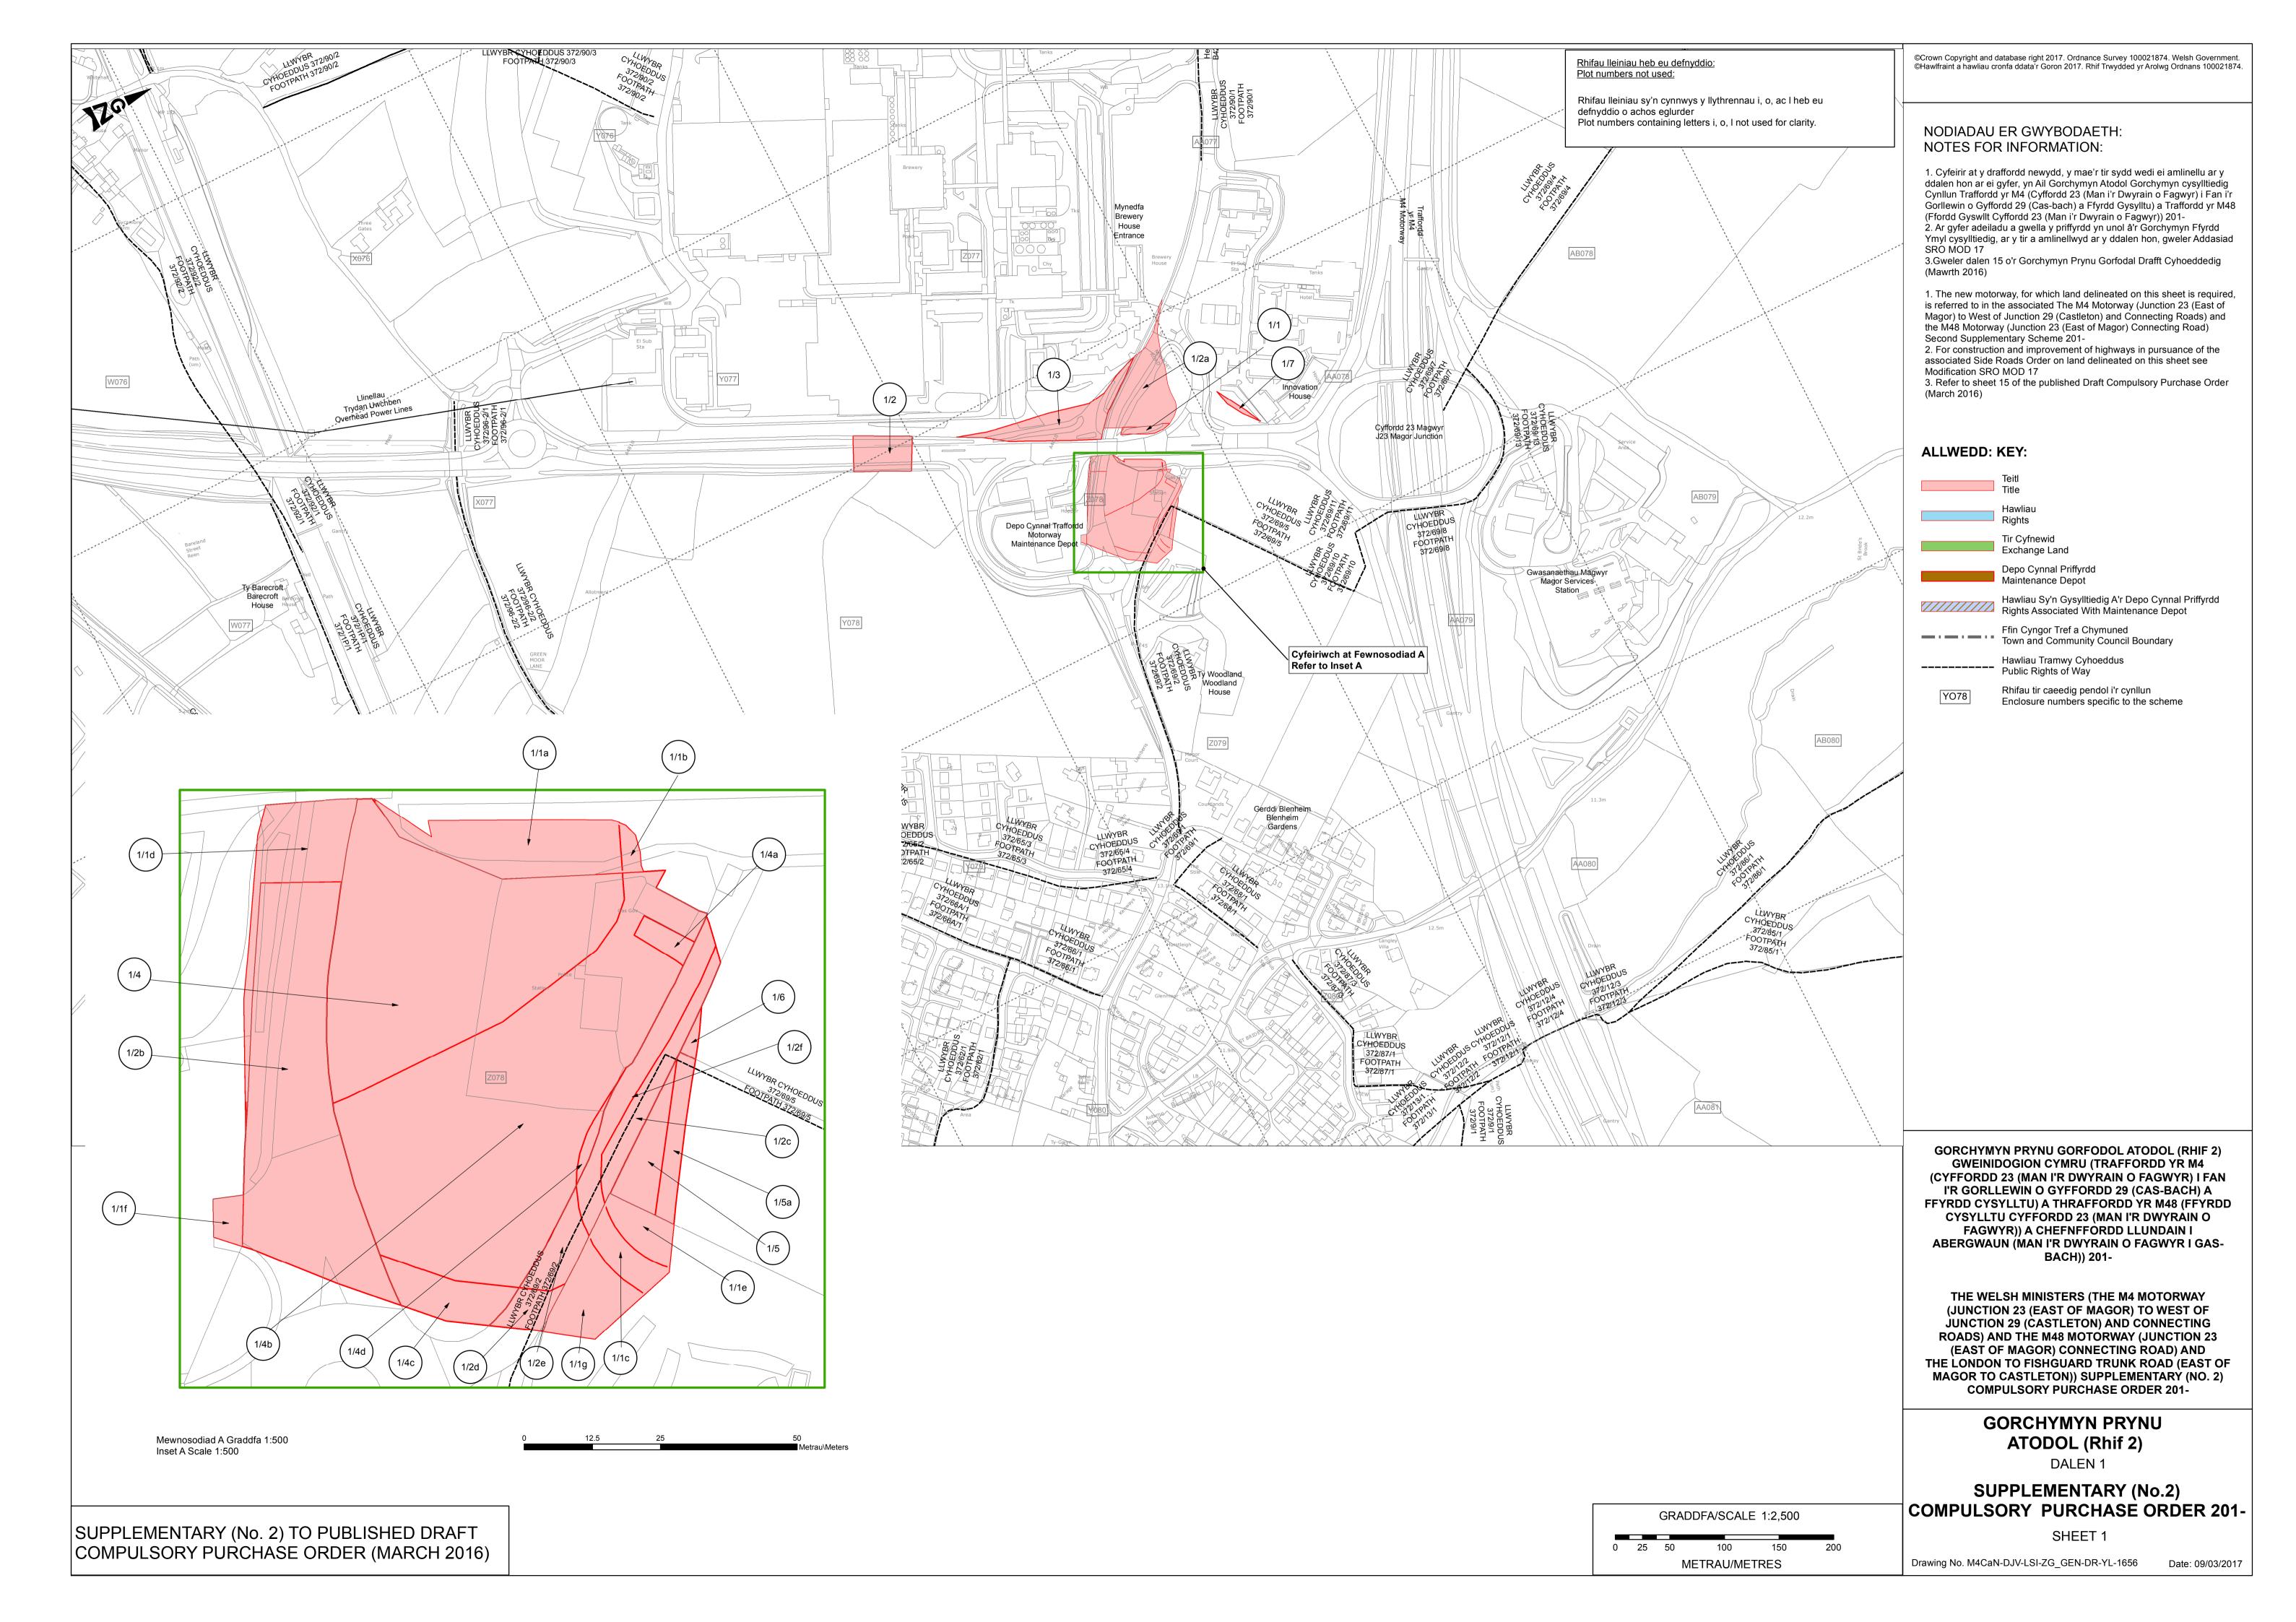

| SUPPLEMENTARY (NO.2) CPO |                                                                                                                                                                                                      |                                                                                                                                                        |                                                                                                |                                                 |                                                                                                                                                                            |
|--------------------------|------------------------------------------------------------------------------------------------------------------------------------------------------------------------------------------------------|--------------------------------------------------------------------------------------------------------------------------------------------------------|------------------------------------------------------------------------------------------------|-------------------------------------------------|----------------------------------------------------------------------------------------------------------------------------------------------------------------------------|
|                          | LAND TO BE PURC                                                                                                                                                                                      |                                                                                                                                                        | DULE 1<br>EXCHANGE LAND)                                                                       | AND NEW RIGHTS                                  |                                                                                                                                                                            |
| Table 1                  |                                                                                                                                                                                                      |                                                                                                                                                        |                                                                                                |                                                 |                                                                                                                                                                            |
| Number<br>on Map         | Extent, description and situation of the land                                                                                                                                                        | Qualifying persons under paragraph 3 of Schedule 1 to the Acquisition of Land Act 1981                                                                 |                                                                                                |                                                 |                                                                                                                                                                            |
| (1)                      | (2)                                                                                                                                                                                                  | (3)                                                                                                                                                    |                                                                                                |                                                 |                                                                                                                                                                            |
|                          |                                                                                                                                                                                                      | Owners or reputed<br>owners                                                                                                                            | Lessees or reputed lessees                                                                     | Tenants or reputed tenants (other than lessees) | Occupiers                                                                                                                                                                  |
| IN THE CO                | MMUNITY OF MAGOR AN                                                                                                                                                                                  | ID UNDY IN THE C                                                                                                                                       | OUNTY OF MONM                                                                                  | OUTHSHIRE                                       |                                                                                                                                                                            |
| 1/1a                     | located north of the main South Wales to London Railway Line and north west of the junction of the B4245 and Blenheim Avenue  Enclosure Nos. Z078  354 square metres of part of verge and embankment | The Welsh Ministers Welsh Government Cathays Park Cardiff CF10 3NQ  The Welsh Ministers Welsh Government Crown Buildings Cathays Park Cardiff CF10 3NQ | SWTRA The Courtyard Unit 12 Llandarcy House Llandarcy SA10 6EJ                                 |                                                 | Richard Jones SWTRA The Courtyard Unit 12 Llandarcy House Llandarcy SA10 6EJ  Richard Jones SWTRA The Courtyard Unit 12 Llandarcy House Llandarcy House Llandarcy SA10 6EJ |
|                          | verge and embankment                                                                                                                                                                                 | Cathays Park Cardiff CF10 3NQ                                                                                                                          | Richard Jones<br>SWTRA<br>The Courtyard<br>Unit 12<br>Llandarcy House<br>Llandarcy<br>SA10 6EJ |                                                 | Richard Jones<br>SWTRA<br>The Courtyard<br>Unit 12<br>Llandarcy House<br>Llandarcy<br>SA10 6EJ                                                                             |

#### SUPPLEMENTARY (NO.2) CPO SCHEDULE 1 LAND TO BE PURCHASED (EXCEPT EXCHANGE LAND) AND NEW RIGHTS Table 1 Number Extent, description and Qualifying persons under paragraph 3 of Schedule 1 to the Acquisition of situation of the land Land Act 1981 on Map **(1) (2) (3)** Owners or reputed | Lessees or reputed | Tenants or reputed Occupiers owners lessees tenants (other than lessees) IN THE COMMUNITY OF MAGOR AND UNDY IN THE COUNTY OF MONMOUTHSHIRE The Welsh Ministers 1/1c89 square metres of part of Mr David Child and Mr David Child Welsh Government woodland located north of Mrs Wendy Child, and Mrs Wendy Crown Buildings the main South Wales to Cathays Park Cardiff Woodlands House Child. London Railway Line and Magor Woodlands House north west of the junction of CF10 3NQ NP26 3BZ Magor the B4245 and Blenheim NP26 3BZ Avenue Enclosure Nos. Z078 The Welsh Ministers Richard Jones Richard Jones 1/1d288 square metres of part of road (B4245 Newport Road) | Weish Government | Crown Buildings | Cathays Park Welsh Government SWTRA SWTRA The Courtyard The Courtyard Cardiff located north of the main Unit 12 Unit 12 CF10 3NO South Wales to London Llandarcy House Llandarcy House Railway Line and north west Llandarcy Llandarcy of the junction of the B4245 SA10 6EJ SA10 6EJ and Blenheim Avenue Enclosure Nos. Z078 The Welsh Ministers Welsh Government 1/1e88 square metres of part of Mr David Child and Mr David Child woodland located north of Mrs Wendy Child, and Mrs Wendy Crown Buildings the main South Wales to Cathays Park Woodlands House Child, Cardiff CF10 3NQ London Railway Line and Magor Woodlands House north west of the junction of NP26 3BZ Magor the B4245 and Blenheim NP26 3BZ Avenue Enclosure Nos. Z078

| SUPPLEME         | ENTARY (NO.2) CPO                                                                                                                                                                                    | 2 07777                                                                                     |                                                                |                                                                                |                                                                                                                                                  |
|------------------|------------------------------------------------------------------------------------------------------------------------------------------------------------------------------------------------------|---------------------------------------------------------------------------------------------|----------------------------------------------------------------|--------------------------------------------------------------------------------|--------------------------------------------------------------------------------------------------------------------------------------------------|
|                  | LAND TO BE PURC                                                                                                                                                                                      | SCHEI<br>CHASED (EXCEPT I                                                                   | _                                                              | AND NEW RIGHTS                                                                 |                                                                                                                                                  |
| Table 1          |                                                                                                                                                                                                      |                                                                                             |                                                                |                                                                                |                                                                                                                                                  |
| Number<br>on Map | Extent, description and situation of the land                                                                                                                                                        |                                                                                             |                                                                |                                                                                |                                                                                                                                                  |
| (1)              | (2)                                                                                                                                                                                                  |                                                                                             |                                                                |                                                                                |                                                                                                                                                  |
|                  |                                                                                                                                                                                                      | Owners or reputed<br>owners                                                                 | Lessees or reputed lessees                                     | Tenants or reputed tenants (other than lessees)                                | Occupiers                                                                                                                                        |
| IN THE CO        | L<br>MMUNITY OF MAGOR AN                                                                                                                                                                             | L<br>ID UNDY IN THE C                                                                       | <u>l</u><br>OUNTY OF MONM                                      | l<br>OUTHSHIRE                                                                 |                                                                                                                                                  |
| 1/1g             | access to salt depot located north of the main South Wales to London Railway Line and north west of the junction of the B4245 and Blenheim Avenue  Enclosure Nos. Z078  170 square metres of part of | Cathays Park<br>Cardiff<br>CF10 3NQ                                                         | SWTRA The Courtyard Unit 12 Llandarcy House Llandarcy SA10 6EJ | Mr David Child and<br>Mrs Wendy Child,<br>Woodlands House<br>Magor<br>NP26 3BZ | Richard Jones SWTRA The Courtyard Unit 12 Llandarcy House Llandarcy SA10 6EJ  Mr David Child and Mrs Wendy Child, Woodlands House Magor NP26 3BZ |
| 1/2              | of road (A4810 Queensway)<br>and verges located north of                                                                                                                                             | Monmouthshire<br>County Council<br>Estates Department<br>PO BOX 106<br>Caldicot<br>NP26 9AN |                                                                |                                                                                | Monmouthshire<br>County Council<br>Estates Department<br>PO BOX 106<br>Caldicot<br>NP26 9AN                                                      |

### SUPPLEMENTARY (NO.2) CPO SCHEDULE 1 LAND TO BE PURCHASED (EXCEPT EXCHANGE LAND) AND NEW RIGHTS Table 1 Number Extent, description and Qualifying persons under paragraph 3 of Schedule 1 to the Acquisition of situation of the land Land Act 1981 on Map **(1) (2) (3)** Owners or reputed Lessees or reputed Tenants or reputed Occupiers owners lessees tenants (other than lessees) IN THE COMMUNITY OF MAGOR AND UNDY IN THE COUNTY OF MONMOUTHSHIRE Monmouthshire Monmouthshire 1/2a 3373 square metres of part County Council Estates Department County Council Estates Department of road (B4245 Newport PO BOX 106 PO BOX 106 Road), verge, woodland and Caldicot NP26 9AN Caldicot NP26 9AN embankment located north of the main South Wales to London Railway Line and north west of the junction of the B4245 and Blenheim Avenue Enclosure Nos. Z078 Monmouthshire Monmouthshire 1/2b 1231 square metres of part County Council Estates Department PO BOX 106 County Council Estates Department PO BOX 106 of road (B4245 Newport Road) and verge located Caldicot NP26 9AN Caldicot NP26 9AN north of the main South Wales to London Railway Line and north west of the junction of the B4245 and Blenheim Avenue Enclosure Nos. Z078 1/2c153 square metres of part of Monmouthshire Monmouthshire County Council Estates Department PO BOX 106 Caldicot NP26 9AN County Council Estates Department part of public footpath PO BOX 106 372/69/2, access to Police Caldicot NP26 9AN Patrol compound and verge located north of the main South Wales to London Railway Line and north west of the junction of the B4245 and Blenheim Avenue Enclosure Nos. Z078

### SUPPLEMENTARY (NO.2) CPO SCHEDULE 1 LAND TO BE PURCHASED (EXCEPT EXCHANGE LAND) AND NEW RIGHTS Table 1 Number Extent, description and Qualifying persons under paragraph 3 of Schedule 1 to the Acquisition of situation of the land Land Act 1981 on Map **(1) (2) (3)** Owners or reputed Lessees or reputed Tenants or reputed Occupiers owners lessees tenants (other than lessees) IN THE COMMUNITY OF MAGOR AND UNDY IN THE COUNTY OF MONMOUTHSHIRE Monmouthshire Monmouthshire 1/2d 65 square metres of part of County Council Estates Department County Council Estates Department part of public footpath PO BOX 106 PO BOX 106 372/69/2, access to Police Caldicot NP26 9AN Caldicot NP26 9AN Patrol compound and verge located north of the main South Wales to London Railway Line and north west of the junction of the B4245 and Blenheim Avenue Enclosure Nos. Z078 Monmouthshire Monmouthshire 1/2e101 square metres of of part County Council Estates Department PO BOX 106 County Council Estates Department PO BOX 106 of part of public footpath 372/69/2, access to Police Caldicot NP26 9AN Caldicot NP26 9AN Patrol compound and verge located north of the main South Wales to London Railway Line and north west of the junction of the B4245 and Blenheim Avenue Enclosure Nos. Z078 Monmouthshire Monmouthshire 1/2f217 square metres of part of County Council County Council part of public footpath Estates Department PO BOX 106 Estates Department PO BOX 106 372/69/2, access to Police Caldicot NP26 9AN Caldicot NP26 9AN Patrol compound and verge located north of the main South Wales to London Railway Line and north west of the junction of the B4245 and Blenheim Avenue Enclosure Nos. Z078

### SUPPLEMENTARY (NO.2) CPO SCHEDULE 1 LAND TO BE PURCHASED (EXCEPT EXCHANGE LAND) AND NEW RIGHTS Table 1 Number Extent, description and Qualifying persons under paragraph 3 of Schedule 1 to the Acquisition of situation of the land Land Act 1981 on Map **(1) (2) (3)** Owners or reputed Lessees or reputed Tenants or reputed Occupiers owners lessees tenants (other than lessees) IN THE COMMUNITY OF MAGOR AND UNDY IN THE COUNTY OF MONMOUTHSHIRE AB Inbev UK AB Inbev UK 1/3 2976 square metres of part Limited Limited of road (A4810 Porter Tun House 500 Capability Porter Tun House 500 Capability Queensway), embankment, Green Luotn LU1 3LS Green woodland and verge located Luotn LU1 3LS north of the main South Wales to London Railway Line and north west of the iunction of the B4245 and Blenheim Avenue Enclosure Nos. Z078 The Police and The Police and 1/41649 square metres of part Crime Crime of Motorway Patrol Commissioner, Heddlu Gwent Commissioner, Compound, parking area, Heddlu Gwent Police, Police. grassland and verge located Police HQ, Turnpike Road, Police HQ. Turnpike Road, north of the main South Cwmbran, NP44 2XJ Cwmbran, NP44 2XJ Wales to London Railway Line and north west of the junction of the B4245 and Blenheim Avenue Enclosure Nos. Z078 The Police and The Police and 1/4a46 square metres of part of Crime Commissioner, Crime Commissioner, grassland and verge located north of the main South Heddlu Gwent Heddlu Gwent Police, Police, Wales to London Railway Police HO Police HO. Turnpike Road. Line and north west of the Turnpike Road. Cwmbran, NP44 2XJ Cwmbran, NP44 2XJ junction of the B4245 and Blenheim Avenue Enclosure Nos. Z078

#### SUPPLEMENTARY (NO.2) CPO SCHEDULE 1 LAND TO BE PURCHASED (EXCEPT EXCHANGE LAND) AND NEW RIGHTS Table 1 Number Extent, description and Qualifying persons under paragraph 3 of Schedule 1 to the Acquisition of situation of the land Land Act 1981 on Map **(1) (2) (3)** Owners or reputed Lessees or reputed Tenants or reputed Occupiers owners lessees tenants (other than lessees) IN THE COMMUNITY OF MAGOR AND UNDY IN THE COUNTY OF MONMOUTHSHIRE The Police and The Police and 1/4b 2228 square metres of part Crime Crime of Motorway Patrol Commissioner. Commissioner. Heddlu Gwent Heddlu Gwent Compound, parking area, Police, Police HQ, Turnpike Road, Police, Police HQ grassland and verge located north of the main South Turnpike Road, Cwmbran, NP44 2XJ Cwmbran, NP44 2XJ Wales to London Railway Line and north west of the iunction of the B4245 and Blenheim Avenue Enclosure Nos. Z078 The Police and The Police and 1/4c164 square metres of part of Crime Crime Motorway Patrol Commissioner, Heddlu Gwent Commissioner, Compound, and grassland Heddlu Gwent Police, Police. located north of the main Police HO. Police HO. Turnpike Road, South Wales to London Turnpike Road, Cwmbran, NP44 2XJ Cwmbran, NP44 2XJ Railway Line and north west of the junction of the B4245 and Blenheim Avenue Enclosure Nos. Z078 The Police and The Police and 1/4d23 square metres of part of Crime Commissioner, Motorway Patrol Compound Commissioner, Heddlu Gwent Heddlu Gwent and grassland located north Police, Police, of the main South Wales to Police HQ, Turnpike Road, Police HQ, Turnpike Road, London Railway Line and Cwmbran, north west of the junction of Cwmbran, NP44 2XJ NP44 2XJ the B4245 and Blenheim Avenue Enclosure Nos. Z078

| SUPPLEMENTARY (NO.2) CPO |                                                                                                                                                                                                                                                                                                      |                                                                                                                                                                                |                               |                                                                                                             |                                                                                                                                                                      |
|--------------------------|------------------------------------------------------------------------------------------------------------------------------------------------------------------------------------------------------------------------------------------------------------------------------------------------------|--------------------------------------------------------------------------------------------------------------------------------------------------------------------------------|-------------------------------|-------------------------------------------------------------------------------------------------------------|----------------------------------------------------------------------------------------------------------------------------------------------------------------------|
|                          | LAND TO BE PURC                                                                                                                                                                                                                                                                                      | SCHEI<br>CHASED (EXCEPT F                                                                                                                                                      |                               | AND NEW RIGHTS                                                                                              |                                                                                                                                                                      |
| Table 1                  |                                                                                                                                                                                                                                                                                                      |                                                                                                                                                                                |                               |                                                                                                             |                                                                                                                                                                      |
| Number<br>on Map         | Extent, description and situation of the land                                                                                                                                                                                                                                                        | Qualifying persons under paragraph 3 of Schedule 1 to the Acquisition of Land Act 1981                                                                                         |                               |                                                                                                             |                                                                                                                                                                      |
| (1)                      | (2)                                                                                                                                                                                                                                                                                                  | (3)                                                                                                                                                                            |                               |                                                                                                             |                                                                                                                                                                      |
|                          |                                                                                                                                                                                                                                                                                                      | Owners or reputed<br>owners                                                                                                                                                    | Lessees or reputed<br>lessees | Tenants or reputed<br>tenants<br>(other than lessees)                                                       | Occupiers                                                                                                                                                            |
| IN THE CO                | MMUNITY OF MAGOR AN                                                                                                                                                                                                                                                                                  | ID UNDY IN THE C                                                                                                                                                               | OUNTY OF MONM                 | OUTHSHIRE                                                                                                   |                                                                                                                                                                      |
| 1/5a                     | London Railway Line and north west of the junction of the B4245 and Blenheim Avenue  Enclosure Nos. Z078  101 square metres of part of pastureland located north of the main South Wales to London Railway Line and north west of the junction of the B4245 and Blenheim Avenue  Enclosure Nos. Z078 | Body Of The Church In Wales 39 Cathedral Road Canton Cardiff CF11 9XF  Mr Neil Connor The Representative Body Of The Church In Wales 39 Cathedral Road Canton Cardiff CF11 9XF |                               | Price Channel View South Row Redwick Magor Caldicot NP26 3DU  Mr Rowland Frank Price Channel View South Row | Mr Rowland Frank Price Channel View South Row Redwick Magor Caldicot NP26 3DU  Mr Rowland Frank Price Channel View South Row Redwick Magor Caldicot NP26 3DU         |
|                          | pastureland located north of<br>the main South Wales to<br>London Railway Line and<br>north west of the junction of<br>the B4245 and Blenheim<br>Avenue                                                                                                                                              | Mr Robin Anthony<br>Hemmings<br>2 Bowness Grove<br>Willenhall<br>WV12 5DB<br>Mr Stephen John<br>Hemmings<br>Spring Cottage<br>Allimore Green<br>Haughton<br>ST18 9JQ           |                               |                                                                                                             | Mr Robin Anthony<br>Hemmings<br>2 Bowness Grove<br>Willenhall<br>WV12 5DB<br>Mr Stephen John<br>Hemmings<br>Spring Cottage<br>Allimore Green<br>Haughton<br>ST18 9JQ |

| SUPPLEMI              | ENTARY (NO.2) CPO  LAND TO BE PURC                                                                                                                                                         | SCHEI<br>CHASED (EXCEPT I                                                                      | -                          | AND NEW RIGHTS                                  |                                                                                 |
|-----------------------|--------------------------------------------------------------------------------------------------------------------------------------------------------------------------------------------|------------------------------------------------------------------------------------------------|----------------------------|-------------------------------------------------|---------------------------------------------------------------------------------|
| Table 1 Number on Map | umber Extent, description and Qualifying persons under paragraph 3 of Schedule 1 to the Acquisition                                                                                        |                                                                                                |                            |                                                 |                                                                                 |
| (1)                   | (2)                                                                                                                                                                                        | (3)                                                                                            |                            |                                                 |                                                                                 |
|                       |                                                                                                                                                                                            | Owners or reputed<br>owners                                                                    | Lessees or reputed lessees | Tenants or reputed tenants (other than lessees) | Occupiers                                                                       |
| IN THE CO             | I<br>MMUNITY OF MAGOR AN                                                                                                                                                                   | I<br>ID UNDY IN THE C                                                                          | OUNTY OFMONM               | OUTHSHIRE                                       |                                                                                 |
|                       | 136 square metres of part of grass land located north of the main South Wales to London Railway Line and north west of the junction of the B4245 and Blenheim Avenue  Enclosure Nos. AA078 | Charnwood Property<br>Investments Limited<br>1 Vicarage Lane<br>Stratford<br>London<br>E15 4HF |                            |                                                 | Charnwood Property Investments Limited 1 Vicarage Lane Stratford London E15 4HF |

### **SUPPLEMENTARY (NO.2) CPO** SCHEDULE 1 LAND TO BE PURCHASED (EXCEPT EXCHANGE LAND) AND NEW RIGHTS Table 2 Number on Other qualifying persons under paragraph Other qualifying persons under paragraph 3 3 (2A) (a) of Schedule 1 to the Acquisition of (2A) (b) of Schedule 1 to the Acquisition of Land Map Land Act 1981 Act 1981 **(4)** Name and address **Description of interest** Name and address **Description of the land** to be acquired for which the person in the adjoining column is likely to make a claim IN THE COMMUNITY OF MAGOR AND UNDY IN THE COUNTY OF MONMOUTHSHIRE 1/2 Wales and West 1726 square metres of Utilities Ltd part of road (A4810 Queensway) and verges Wales and West House located north of the Spooner Close main South Wales to Newport London Railway Line NP10 8FZ and north west of the junction of the B4245 and Blenheim Avenue Enclosure Nos. Z078 1/2eWales and West 101 square metres of part of public footpath Utilities Ltd 372/69/2, access to Wales and West House Police Patrol compound Spooner Close and verge located north Newport of the main South Wales NP10 8FZ to London Railway Line and north west of the junction of the B4245 and Blenheim Avenue Enclosure Nos. Z078 1/3 2976 square metres of Wales and West part of road (A4810 Utilities Ltd Wales and West House Queensway), embankment, woodland Spooner Close and verge located north Newport of the main South Wales NP10 8FZ to London Railway Line and north west of the junction of the B4245 and Blenheim Avenue Enclosure Nos. Z078