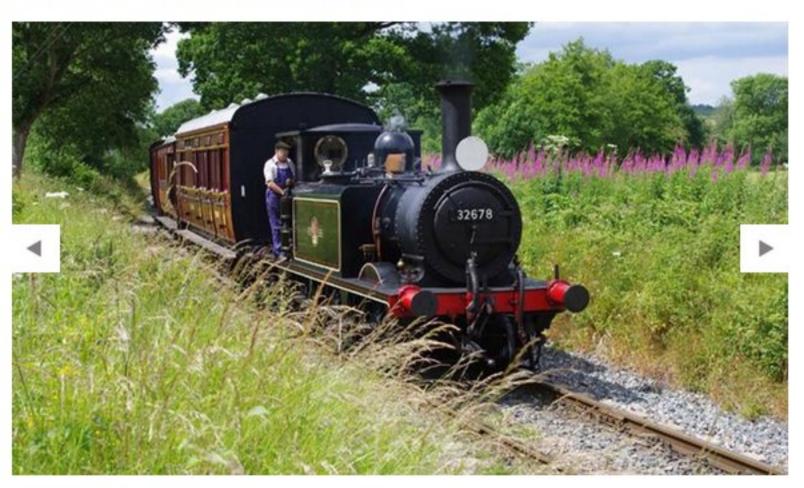

## **About**

The picturesque line weaves between Tenterden and Bodiam for 10 1/2 miles. England's finest rural light railway enables visitors to experience travel and service from a bygone age aboard beautifully restored coaches and locomotives dating from Victorian times.