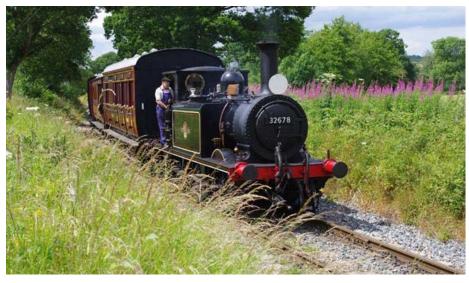

## **About**

The picturesque line weaves between Tenterden and Bodiam for 10 1/2 miles. England's finest rural light railway enables visitors to experience travel and service from a bygone age aboard beautifully restored coaches and locomotives dating from Victorian times.