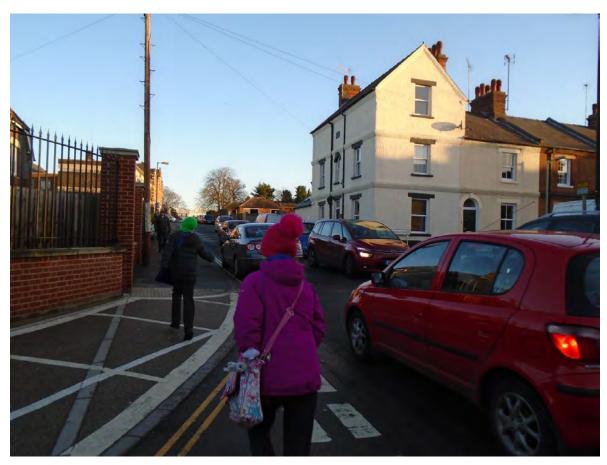

### 2. Supporting Evidence

- 2.1 Statement from Melanie Pettitt regarding near-misses outside All Saints' School. [2 pages]
- 2.2 Newmarket: Enquiry By Design Workshop Report [2 pages]
  - a) quote
  - b) map
- 2.3 Network Rail 2013 crossing census [1+19 pages]
- 2.4 Photographic evidence from outside All Saints' School [1 page]
- 2.5 Photographic evidence from the Weatherby Crossing [1 page]
- 2.6 **Chapman's map** of Newmarket: [2 pages]
  - a) 1787 (section, courtesy of Newmarket Local History Society)
  - b) 1768 (section, courtesy of David Rippington)
- 2.7 Gifts from the Manners Family to the town: [2 pages]
  - a) Allotments
  - b) All Saints' School
  - c) Newmarket Town Football Ground
- 2.8 Access to the Allotments/Recreation Ground [1 page]
- 2.9 Intended longevity of Manners family gifts [1 page]
- 2.10 Mock-up of warning system, which could be wired from Newmarket Station (courtesy of David Rippington) [1 page]