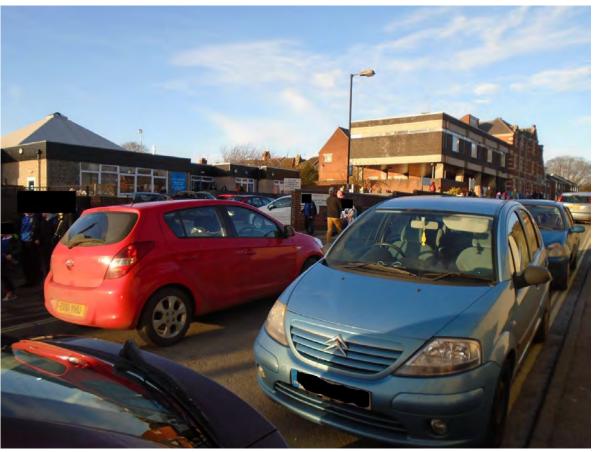

### 2. Supporting Evidence

- 2.1 Statement from Melanie Pettitt regarding near-misses outside All Saints' School. [2 pages]
- 2.2 Newmarket: Enquiry By Design Workshop Report [2 pages]
  - a) quote
  - b) map
- 2.3 Network Rail 2013 crossing census [1+19 pages]
- 2.4 Photographic evidence from outside All Saints' School [1 page]
- 2.5 Photographic evidence from the Weatherby Crossing [1 page]
- 2.6 **Chapman's map** of Newmarket: [2 pages]
  - a) 1787 (section, courtesy of Newmarket Local History Society)
  - b) 1768 (section, courtesy of David Rippington)
- 2.7 Gifts from the Manners Family to the town: [2 pages]
  - a) Allotments
  - b) All Saints' School
  - c) Newmarket Town Football Ground
- 2.8 Access to the Allotments/Recreation Ground [1 page]
- 2.9 Intended longevity of Manners family gifts [1 page]
- 2.10 Mock-up of warning system, which could be wired from Newmarket Station (courtesy of David Rippington) [1 page]