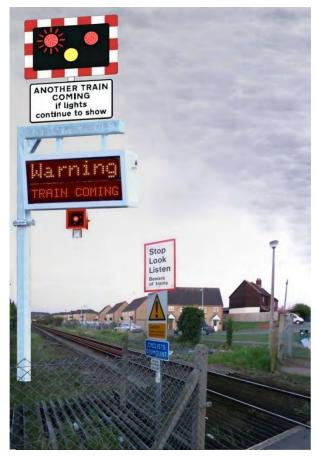

### 2. Supporting Evidence

- 2.1 Statement from Melanie Pettitt regarding near-misses outside All Saints' School. [2 pages]
- 2.2 Newmarket: Enquiry By Design Workshop Report [2 pages]
  - a) quote
  - b) map
- 2.3 Network Rail 2013 crossing census [1+19 pages]
- 2.4 Photographic evidence from outside All Saints' School [1 page]
- 2.5 Photographic evidence from the Weatherby Crossing [1 page]
- 2.6 **Chapman's map** of Newmarket: [2 pages]
  - a) 1787 (section, courtesy of Newmarket Local History Society)
  - b) 1768 (section, courtesy of David Rippington)
- 2.7 Gifts from the Manners Family to the town: [2 pages]
  - a) Allotments
  - b) All Saints' School
  - c) Newmarket Town Football Ground
- 2.8 Access to the Allotments/Recreation Ground [1 page]
- 2.9 Intended longevity of Manners family gifts [1 page]
- 2.10 Mock-up of warning system, which could be wired from Newmarket Station (courtesy of David Rippington) [1 page]