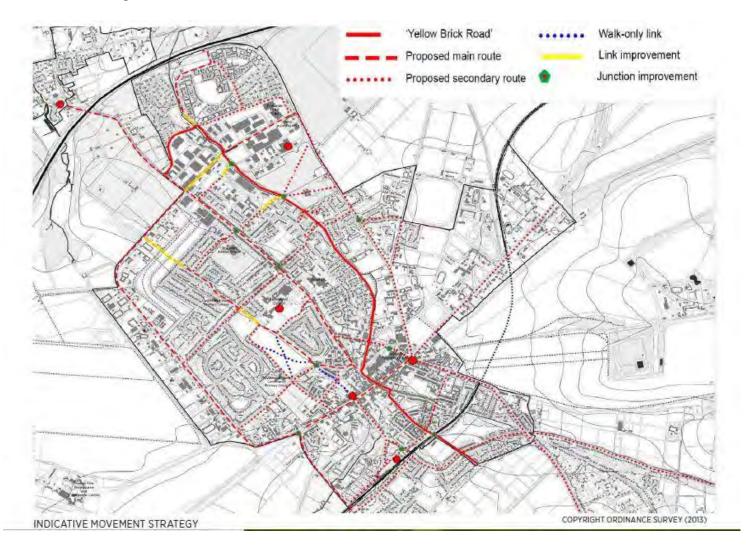

### 2. Supporting Evidence

- 2.1 Statement from Melanie Pettitt regarding near-misses outside All Saints' School. [2 pages]
- 2.2 Newmarket: Enquiry By Design Workshop Report [2 pages]
  - a) quote
  - b) map
- 2.3 Network Rail 2013 crossing census [1+19 pages]
- 2.4 Photographic evidence from outside All Saints' School [1 page]
- 2.5 Photographic evidence from the Weatherby Crossing [1 page]
- 2.6 **Chapman's map** of Newmarket: [2 pages]
  - a) 1787 (section, courtesy of Newmarket Local History Society)
  - b) 1768 (section, courtesy of David Rippington)
- 2.7 Gifts from the Manners Family to the town: [2 pages]
  - a) Allotments
  - b) All Saints' School
  - c) Newmarket Town Football Ground
- 2.8 Access to the Allotments/Recreation Ground [1 page]
- 2.9 Intended longevity of Manners family gifts [1 page]
- 2.10 Mock-up of warning system, which could be wired from Newmarket Station (courtesy of David Rippington) [1 page]