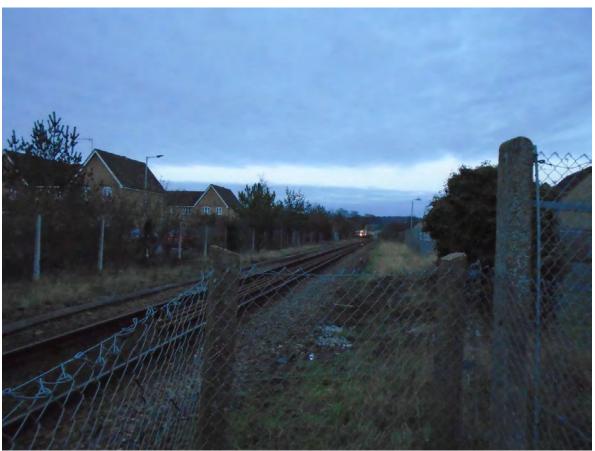

### 2. Supporting Evidence

- 2.1 Statement from Melanie Pettitt regarding near-misses outside All Saints' School. [2 pages]
- 2.2 Newmarket: Enquiry By Design Workshop Report [2 pages]
  - a) quote
  - b) map
- 2.3 Network Rail 2013 crossing census [1+19 pages]
- 2.4 Photographic evidence from outside All Saints' School [1 page]
- 2.5 Photographic evidence from the Weatherby Crossing [1 page]
- 2.6 **Chapman's map** of Newmarket: [2 pages]
  - a) 1787 (section, courtesy of Newmarket Local History Society)
  - b) 1768 (section, courtesy of David Rippington)
- 2.7 Gifts from the Manners Family to the town: [2 pages]
  - a) Allotments
  - b) All Saints' School
  - c) Newmarket Town Football Ground
- 2.8 Access to the Allotments/Recreation Ground [1 page]
- 2.9 Intended longevity of Manners family gifts [1 page]
- 2.10 Mock-up of warning system, which could be wired from Newmarket Station (courtesy of David Rippington) [1 page]