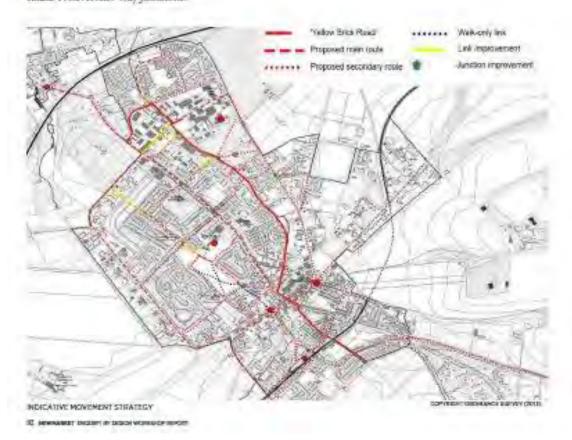

### 2. Supporting Evidence

- 2.1 Statement from Melanie Pettitt regarding near-misses outside All Saints' School. [2 pages]
- 2.2 Newmarket: Enquiry By Design Workshop Report [2 pages]
  - a) quote
  - b) map
- 2.3 Network Rail 2013 crossing census [1+19 pages]
- 2.4 Photographic evidence from outside All Saints' School [1 page]
- 2.5 Photographic evidence from the Weatherby Crossing [1 page]
- 2.6 **Chapman's map** of Newmarket: [2 pages]
  - a) 1787 (section, courtesy of Newmarket Local History Society)
  - b) 1768 (section, courtesy of David Rippington)
- 2.7 Gifts from the Manners Family to the town: [2 pages]
  - a) Allotments
  - b) All Saints' School
  - c) Newmarket Town Football Ground
- 2.8 Access to the Allotments/Recreation Ground [1 page]
- 2.9 Intended longevity of Manners family gifts [1 page]
- 2.10 Mock-up of warning system, which could be wired from Newmarket Station (courtesy of David Rippington) [1 page]