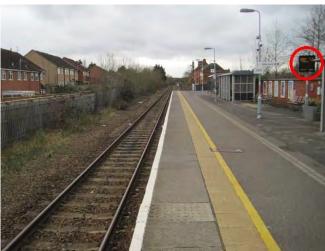

### 2. Supporting Evidence

- 2.1 Statement from Melanie Pettitt regarding near-misses outside All Saints' School. [2 pages]
- 2.2 Newmarket: Enquiry By Design Workshop Report [2 pages]
  - a) quote
  - b) map
- 2.3 Network Rail 2013 crossing census [1+19 pages]
- 2.4 Photographic evidence from outside All Saints' School [1 page]
- 2.5 Photographic evidence from the Weatherby Crossing [1 page]
- 2.6 **Chapman's map** of Newmarket: [2 pages]
  - a) 1787 (section, courtesy of Newmarket Local History Society)
  - b) 1768 (section, courtesy of David Rippington)
- 2.7 Gifts from the Manners Family to the town: [2 pages]
  - a) Allotments
  - b) All Saints' School
  - c) Newmarket Town Football Ground
- 2.8 Access to the Allotments/Recreation Ground [1 page]
- 2.9 Intended longevity of Manners family gifts [1 page]
- 2.10 Mock-up of warning system, which could be wired from Newmarket Station (courtesy of David Rippington) [1 page]