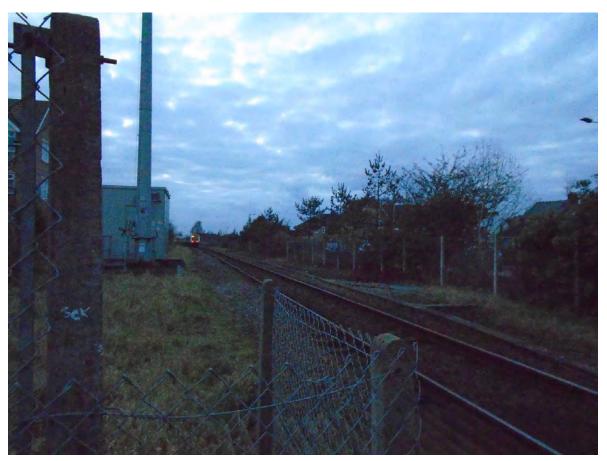

### 2. Supporting Evidence

- 2.1 Statement from Melanie Pettitt regarding near-misses outside All Saints' School. [2 pages]
- 2.2 Newmarket: Enquiry By Design Workshop Report [2 pages]
  - a) quote
  - b) map
- 2.3 Network Rail 2013 crossing census [1+19 pages]
- 2.4 Photographic evidence from outside All Saints' School [1 page]
- 2.5 Photographic evidence from the Weatherby Crossing [1 page]
- 2.6 **Chapman's map** of Newmarket: [2 pages]
  - a) 1787 (section, courtesy of Newmarket Local History Society)
  - b) 1768 (section, courtesy of David Rippington)
- 2.7 Gifts from the Manners Family to the town: [2 pages]
  - a) Allotments
  - b) All Saints' School
  - c) Newmarket Town Football Ground
- 2.8 Access to the Allotments/Recreation Ground [1 page]
- 2.9 Intended longevity of Manners family gifts [1 page]
- 2.10 Mock-up of warning system, which could be wired from Newmarket Station (courtesy of David Rippington) [1 page]