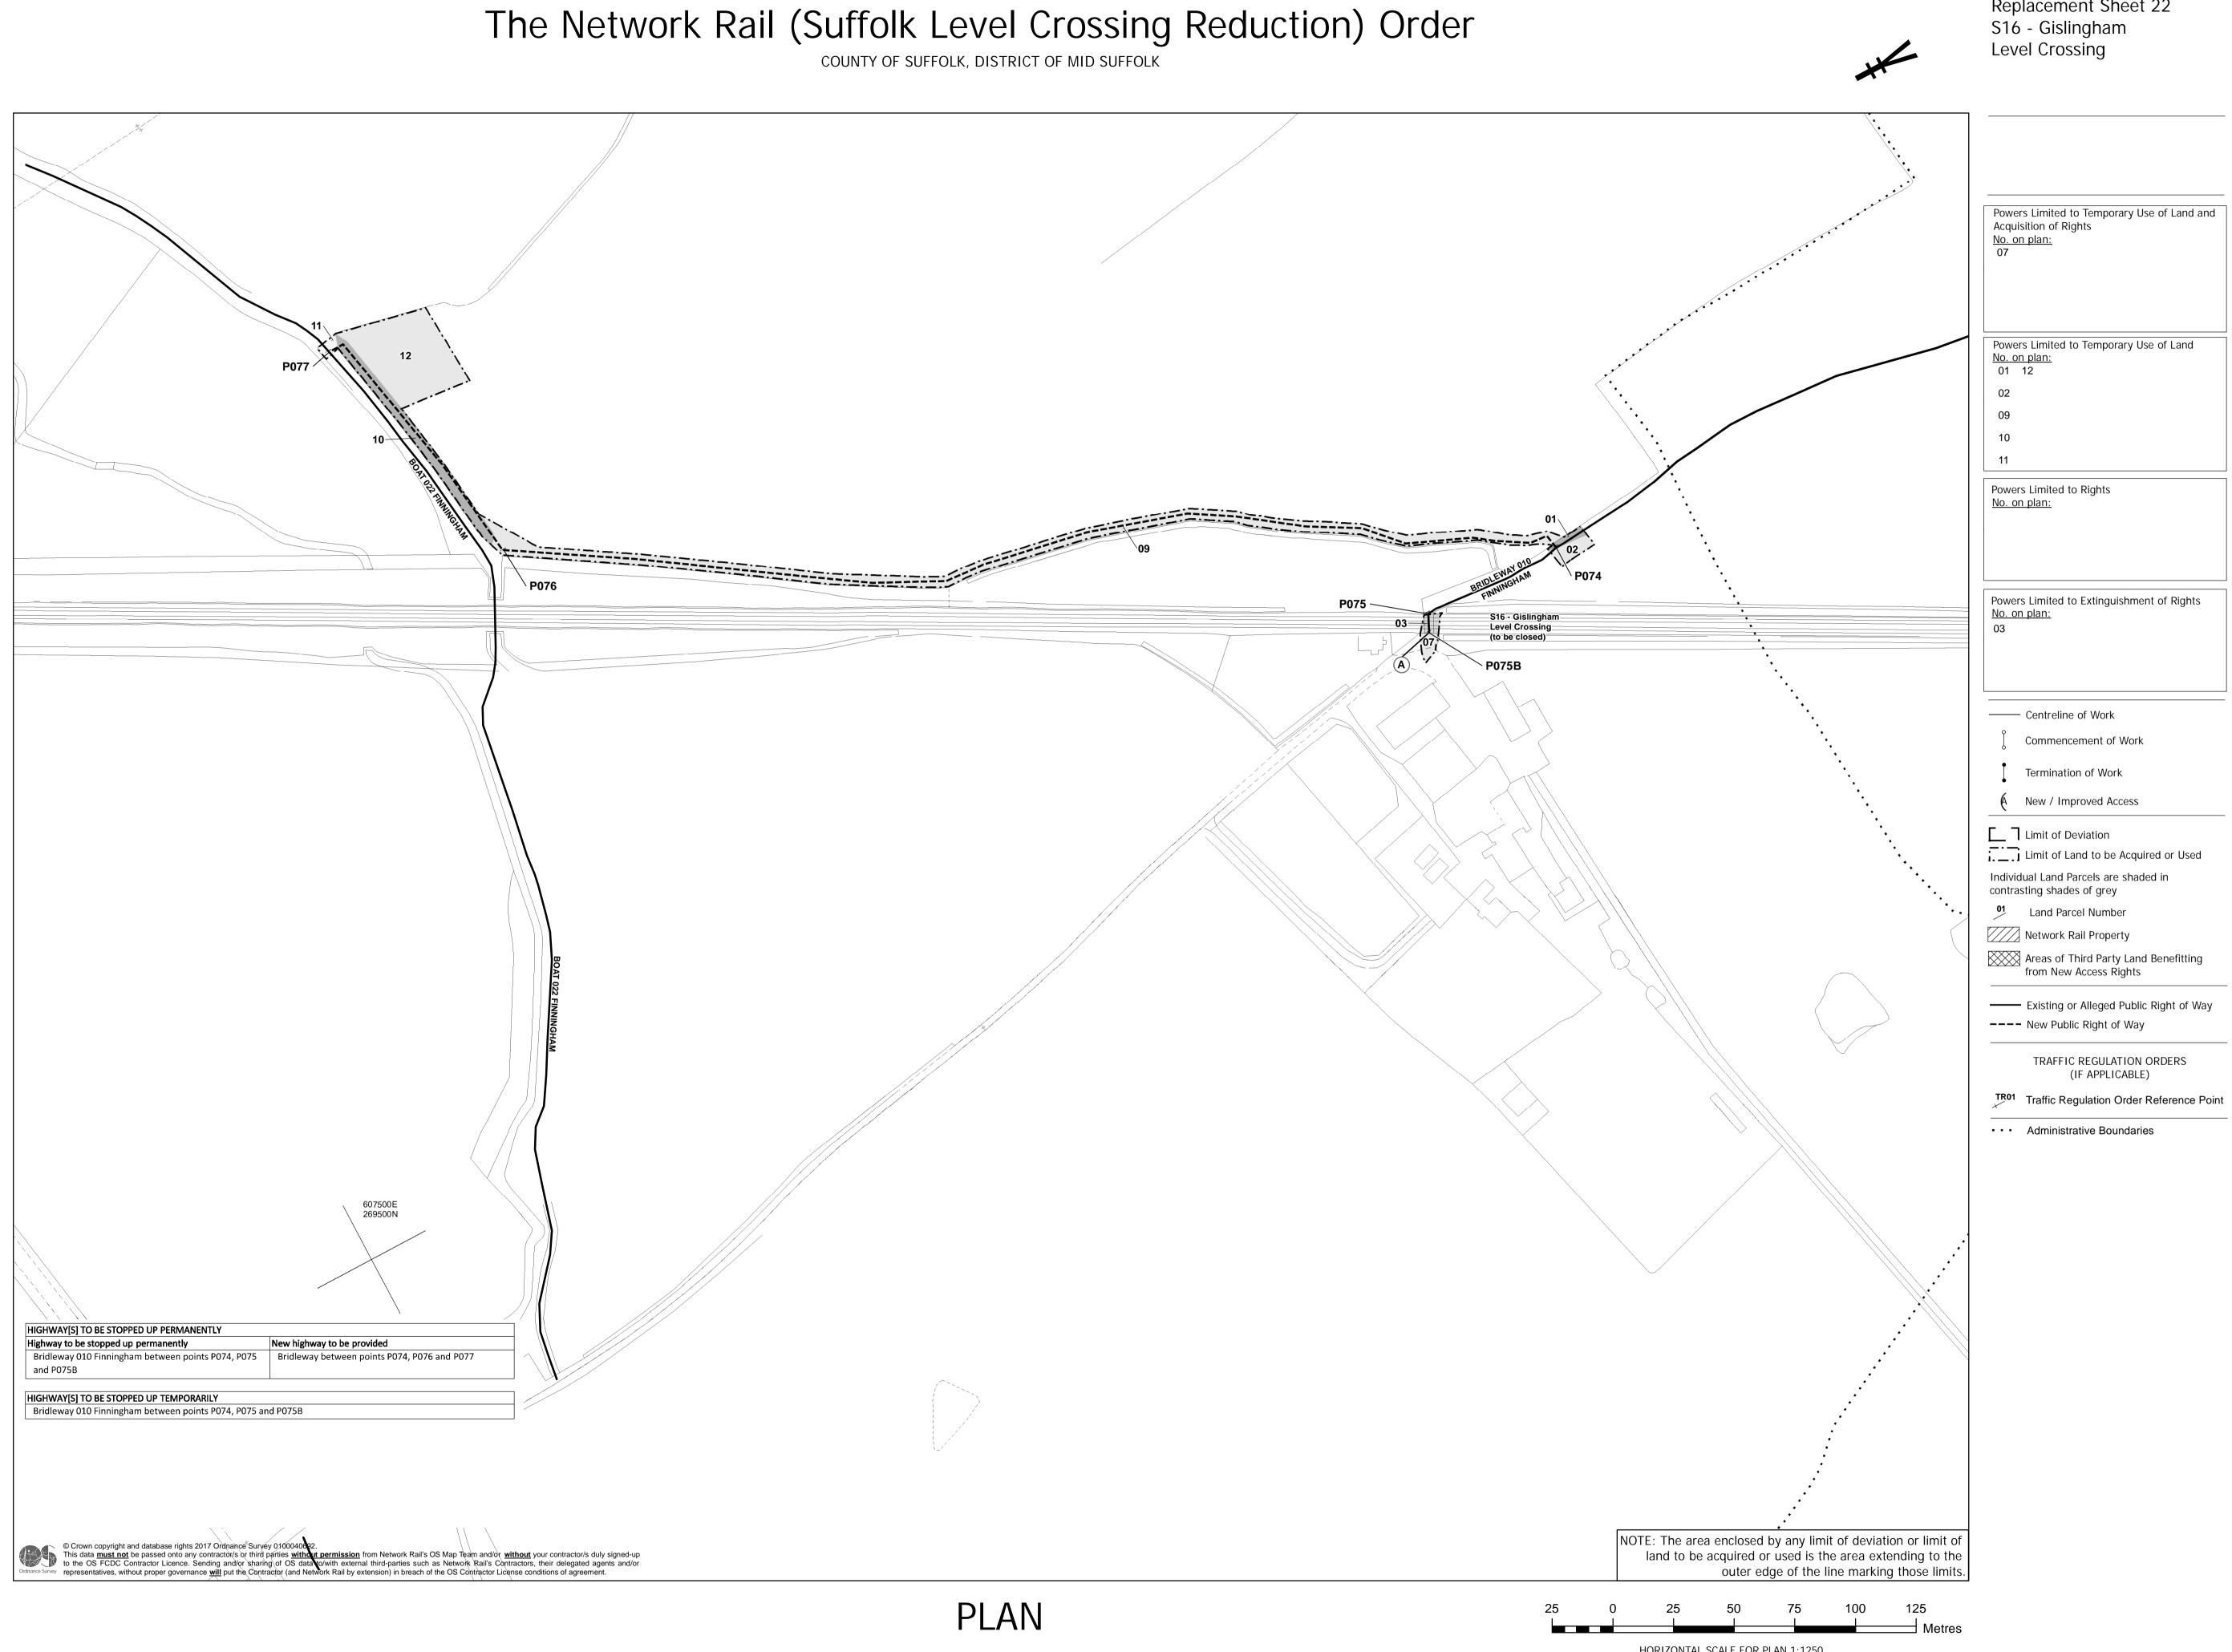

# Replacement Sheet 22

HORIZONTAL SCALE FOR PLAN 1:1250

Transport and Works Act 1992

## The Network Rail (Suffolk Level Crossing Reduction) Order

COUNTY OF SUFFOLK, DISTRICT OF MID SUFFOLK

|                                                                     |            |              | ¥                                  |           |           |
|---------------------------------------------------------------------|------------|--------------|------------------------------------|-----------|-----------|
|                                                                     |            |              |                                    |           | /*        |
| ,                                                                   |            |              |                                    |           |           |
|                                                                     |            |              |                                    |           |           |
|                                                                     |            |              |                                    |           |           |
|                                                                     |            |              |                                    |           |           |
| JTLY<br>143 and<br>s P044 and                                       | -          | tween points | ed<br>P044 and P04<br>P046 and P04 |           |           |
| HIY<br>43 and P047<br>s P044 and P043<br>FE: The area<br>land to be | a enclosed | by any li    | mit of devi<br>the area e          | ation or  | limit of  |
| 25                                                                  | outer e    | dge of the   | line mark                          | ing those | e limits. |
| HORIZONTAL                                                          | SCALE FOR  | PLAN 1:125   | 0                                  |           | Metres    |