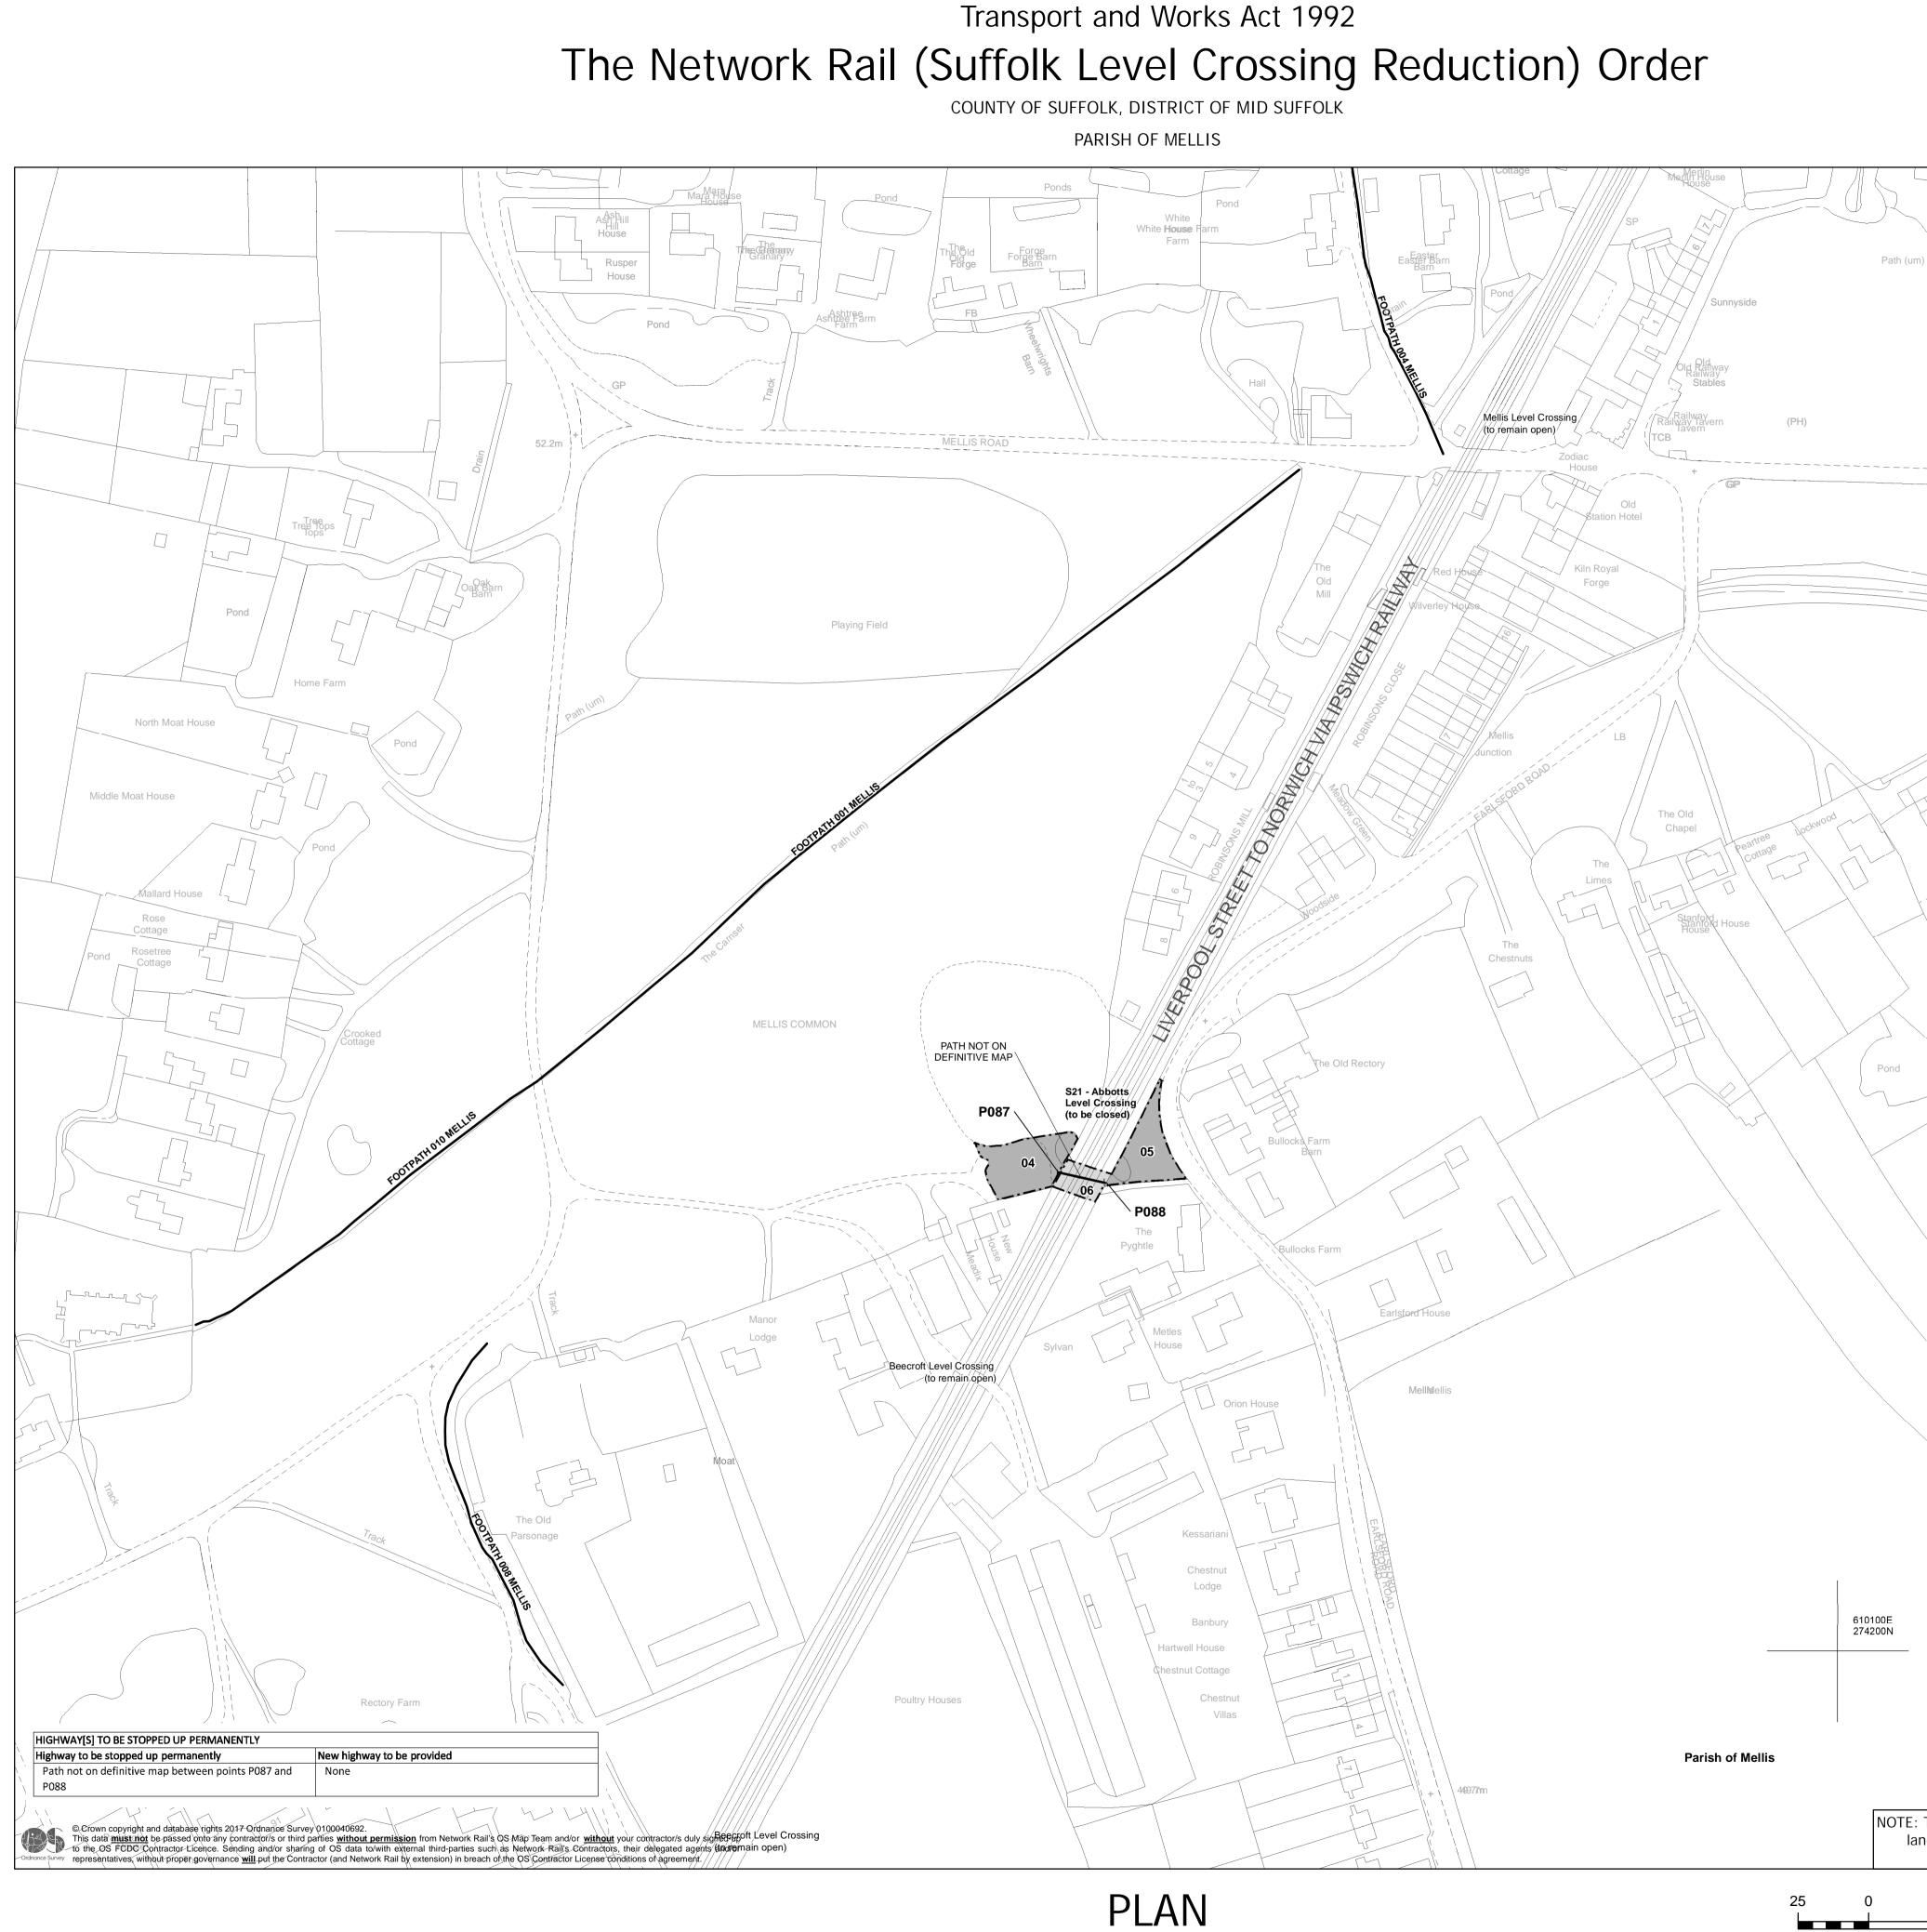

## Replacement Sheet 26 S21 - Abbotts Level Crossing

Powers Limited to Temporary Use of Land and Acquisition of Rights <u>No. on plan:</u> Powers Limited to Temporary Use of Land <u>No. on plan:</u> Powers Limited to Rights <u>No. on plan:</u> Powers Limited to Extinguishment of Rights <u>No. on plan:</u> ——— Centreline of Work Commencement of Work Termination of Work New / Improved Access  $\square$   $\square$  Limit of Deviation Limit of Land to be Acquired or Used Individual Land Parcels are shaded in contrasting shades of grey 01 Land Parcel Number Network Rail Property Areas of Third Party Land Benefitting from New Access Rights Existing or Alleged Public Right of Way ---- New Public Right of Way TRAFFIC REGULATION ORDERS (IF APPLICABLE) TR01 Traffic Regulation Order Reference Point Administrative Boundaries

| E: The area enclosed by any limit of deviation or limit of |
|------------------------------------------------------------|
| land to be acquired or used is the area extending to the   |
| outer edge of the line marking those limits.               |

| 5 5 | 0 7 | 5 10 | 0 12 | 5      |
|-----|-----|------|------|--------|
|     |     |      |      | Matraa |
|     |     |      |      | Metres |