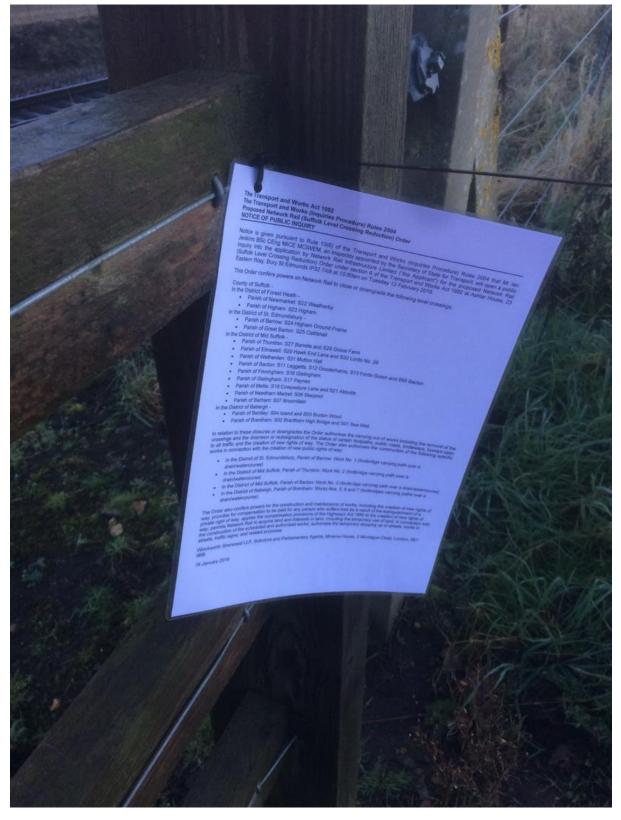

est.1862

The Network Rail (Suffolk Level Crossing Reduction) Order Photographic Record of Public Inquiry Notices January 2018

Photograph of notice of public inquiry – crossing number S1A

Photograph of notice of public inquiry – crossing number S1B