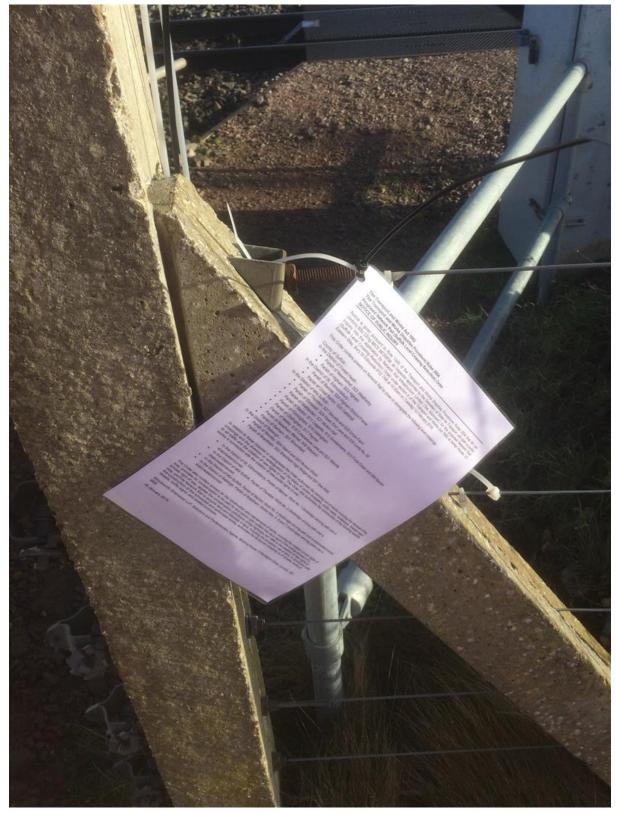

est.1862

The Network Rail (Suffolk Level Crossing Reduction) Order Photographic Record of Public Inquiry Notices January 2018

Photograph of notice of public inquiry – crossing number S1A

Photograph of notice of public inquiry – crossing number S1B