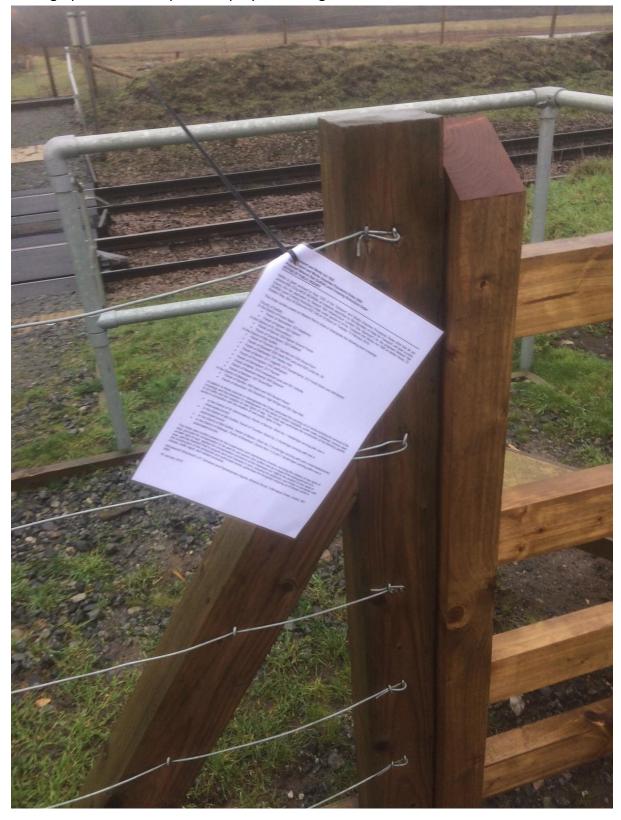

est.1862

The Network Rail (Suffolk Level Crossing Reduction) Order Photographic Record of Public Inquiry Notices January 2018

Photograph of notice of public inquiry – crossing number S1A

Photograph of notice of public inquiry – crossing number S1B