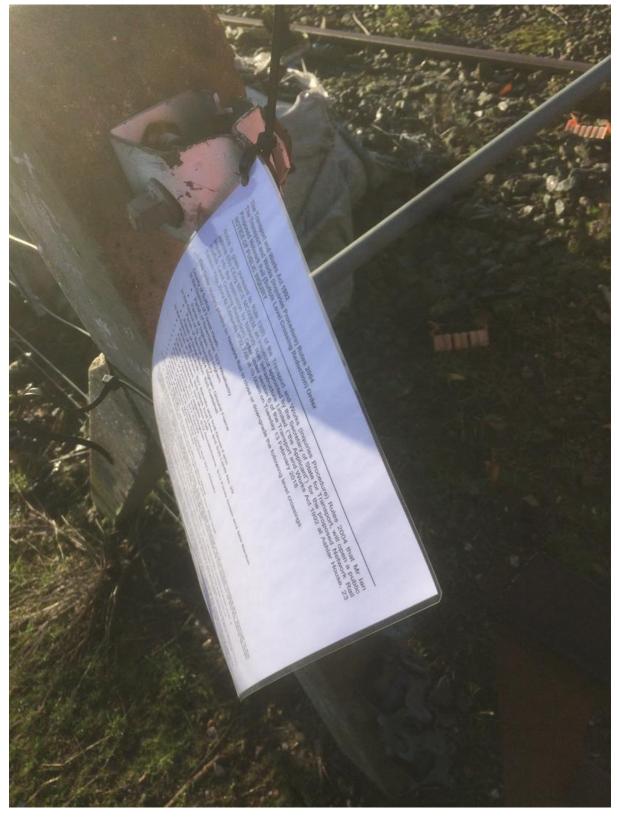

est.1862

The Network Rail (Suffolk Level Crossing Reduction) Order Photographic Record of Public Inquiry Notices January 2018

Photograph of notice of public inquiry – crossing number S1A

Photograph of notice of public inquiry – crossing number S1B