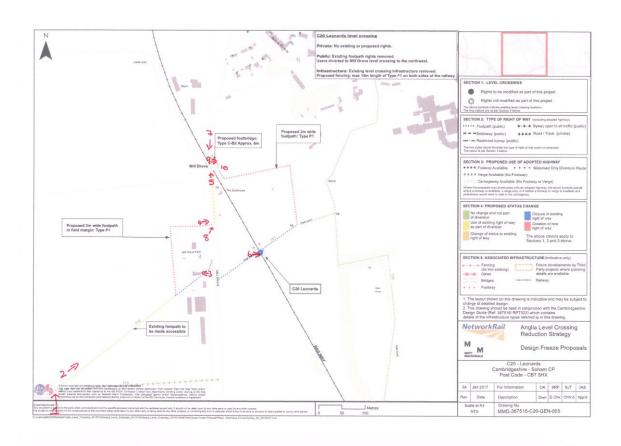

C20 LEONARDS CROSSING, PARISH OF SOHAM

APPENDIX TO PROOF OF EVIDENCE OF JILL TUFFNELL

#### **CONTENTS**

| Document                            | Page No |
|-------------------------------------|---------|
| Map showing location of photographs | 2       |
| Photo 1                             | 3       |
| Photo 2                             | 4       |
| Photo 3                             | 5       |
| Photo 4                             | 6       |
| Photo 5                             | 7       |
| Photo 6                             | 8       |
| Photo 7                             | 9       |
| Photo 8                             | 10      |
| Photo 9                             | 11      |
| Photo 10                            | 12      |

#### Map showing location of photographs