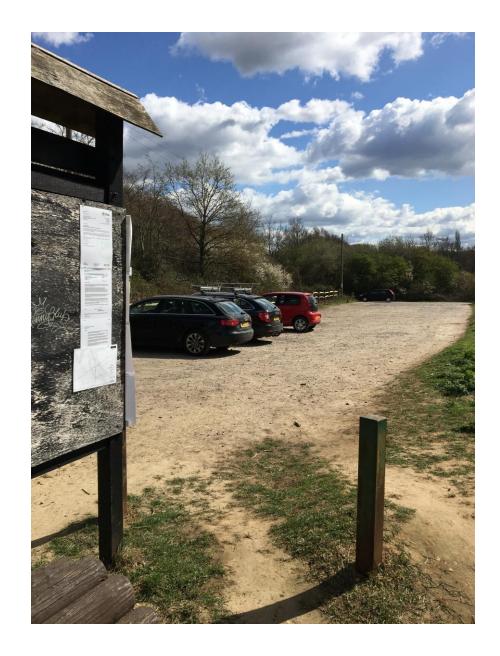

## office.candle.bake (Embankment Access Point)

verge.behave.spoon (Lower Haysden Car Park Notice Board)

ever.evenly.bake (Haysden Sailing Club Embankment)