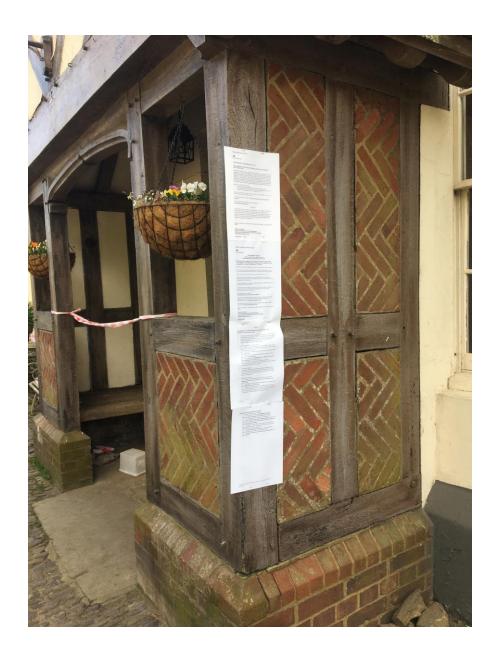

#### what3words locations

- prices.policy.influencing (Penshurst Highstreet)
- potato.rating.chain (Penshurst Highstreet)
- sketch.doll.juices (Leigh Village Green)
- angle.runis.dustry (Green View Avenue)
- train.fingernails.school (Cattle Arch)
- verge.behave.spoon (Lower Haysden Car Park Notice Board)
- office.candle.bake (Embankment Access Point)
- ever.evenly.bake (Haysden Sailing Club Embankment)
- Each location has four photos of the Notices.

# potato.rating.chain (Penshurst Highstreet)