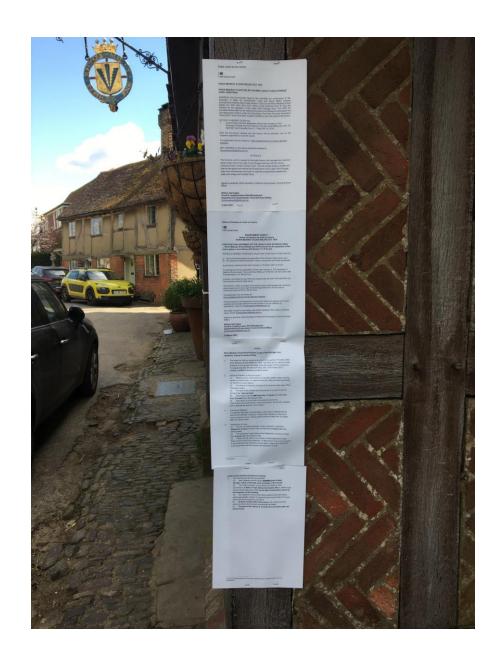

#### what3words locations

- prices.policy.influencing (Penshurst Highstreet)
- potato.rating.chain (Penshurst Highstreet)
- sketch.doll.juices (Leigh Village Green)
- angle.runis.dustry (Green View Avenue)
- train.fingernails.school (Cattle Arch)
- verge.behave.spoon (Lower Haysden Car Park Notice Board)
- office.candle.bake (Embankment Access Point)
- ever.evenly.bake (Haysden Sailing Club Embankment)
- Each location has four photos of the Notices.

# potato.rating.chain (Penshurst Highstreet)