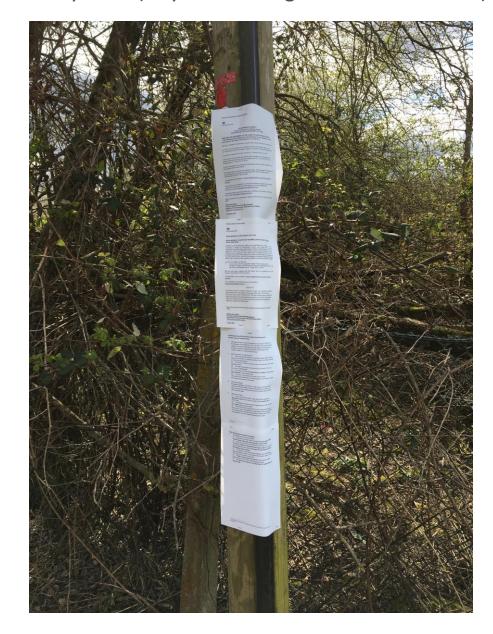

## office.candle.bake (Embankment Access Point)

verge.behave.spoon (Lower Haysden Car Park Notice Board)

ever.evenly.bake (Haysden Sailing Club Embankment)