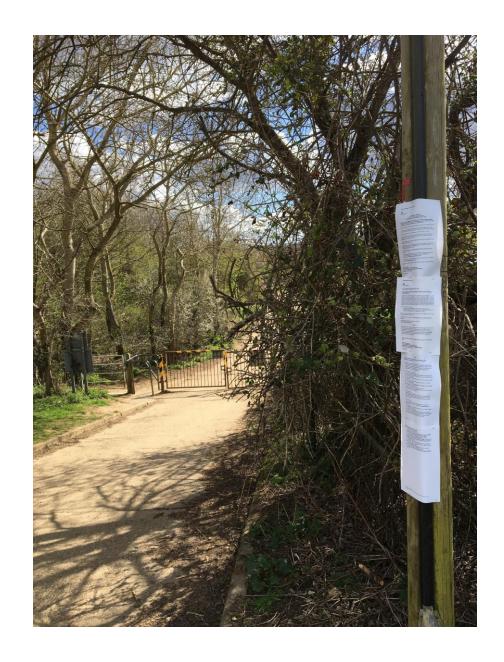

## office.candle.bake (Embankment Access Point)

verge.behave.spoon (Lower Haysden Car Park Notice Board)

ever.evenly.bake (Haysden Sailing Club Embankment)