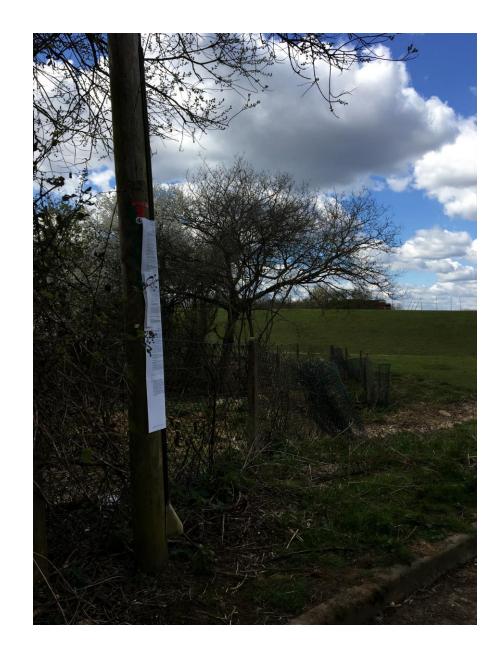

## office.candle.bake (Embankment Access Point)

verge.behave.spoon (Lower Haysden Car Park Notice Board)

ever.evenly.bake (Haysden Sailing Club Embankment)