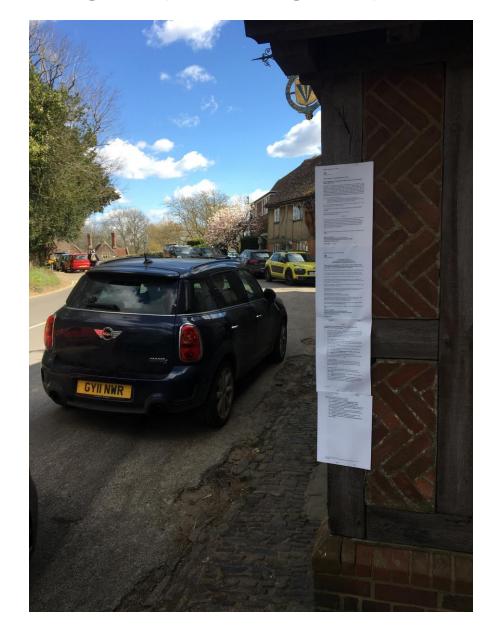

#### what3words locations

- prices.policy.influencing (Penshurst Highstreet)
- potato.rating.chain (Penshurst Highstreet)
- sketch.doll.juices (Leigh Village Green)
- angle.runis.dustry (Green View Avenue)
- train.fingernails.school (Cattle Arch)
- verge.behave.spoon (Lower Haysden Car Park Notice Board)
- office.candle.bake (Embankment Access Point)
- ever.evenly.bake (Haysden Sailing Club Embankment)
- Each location has four photos of the Notices.

# potato.rating.chain (Penshurst Highstreet)