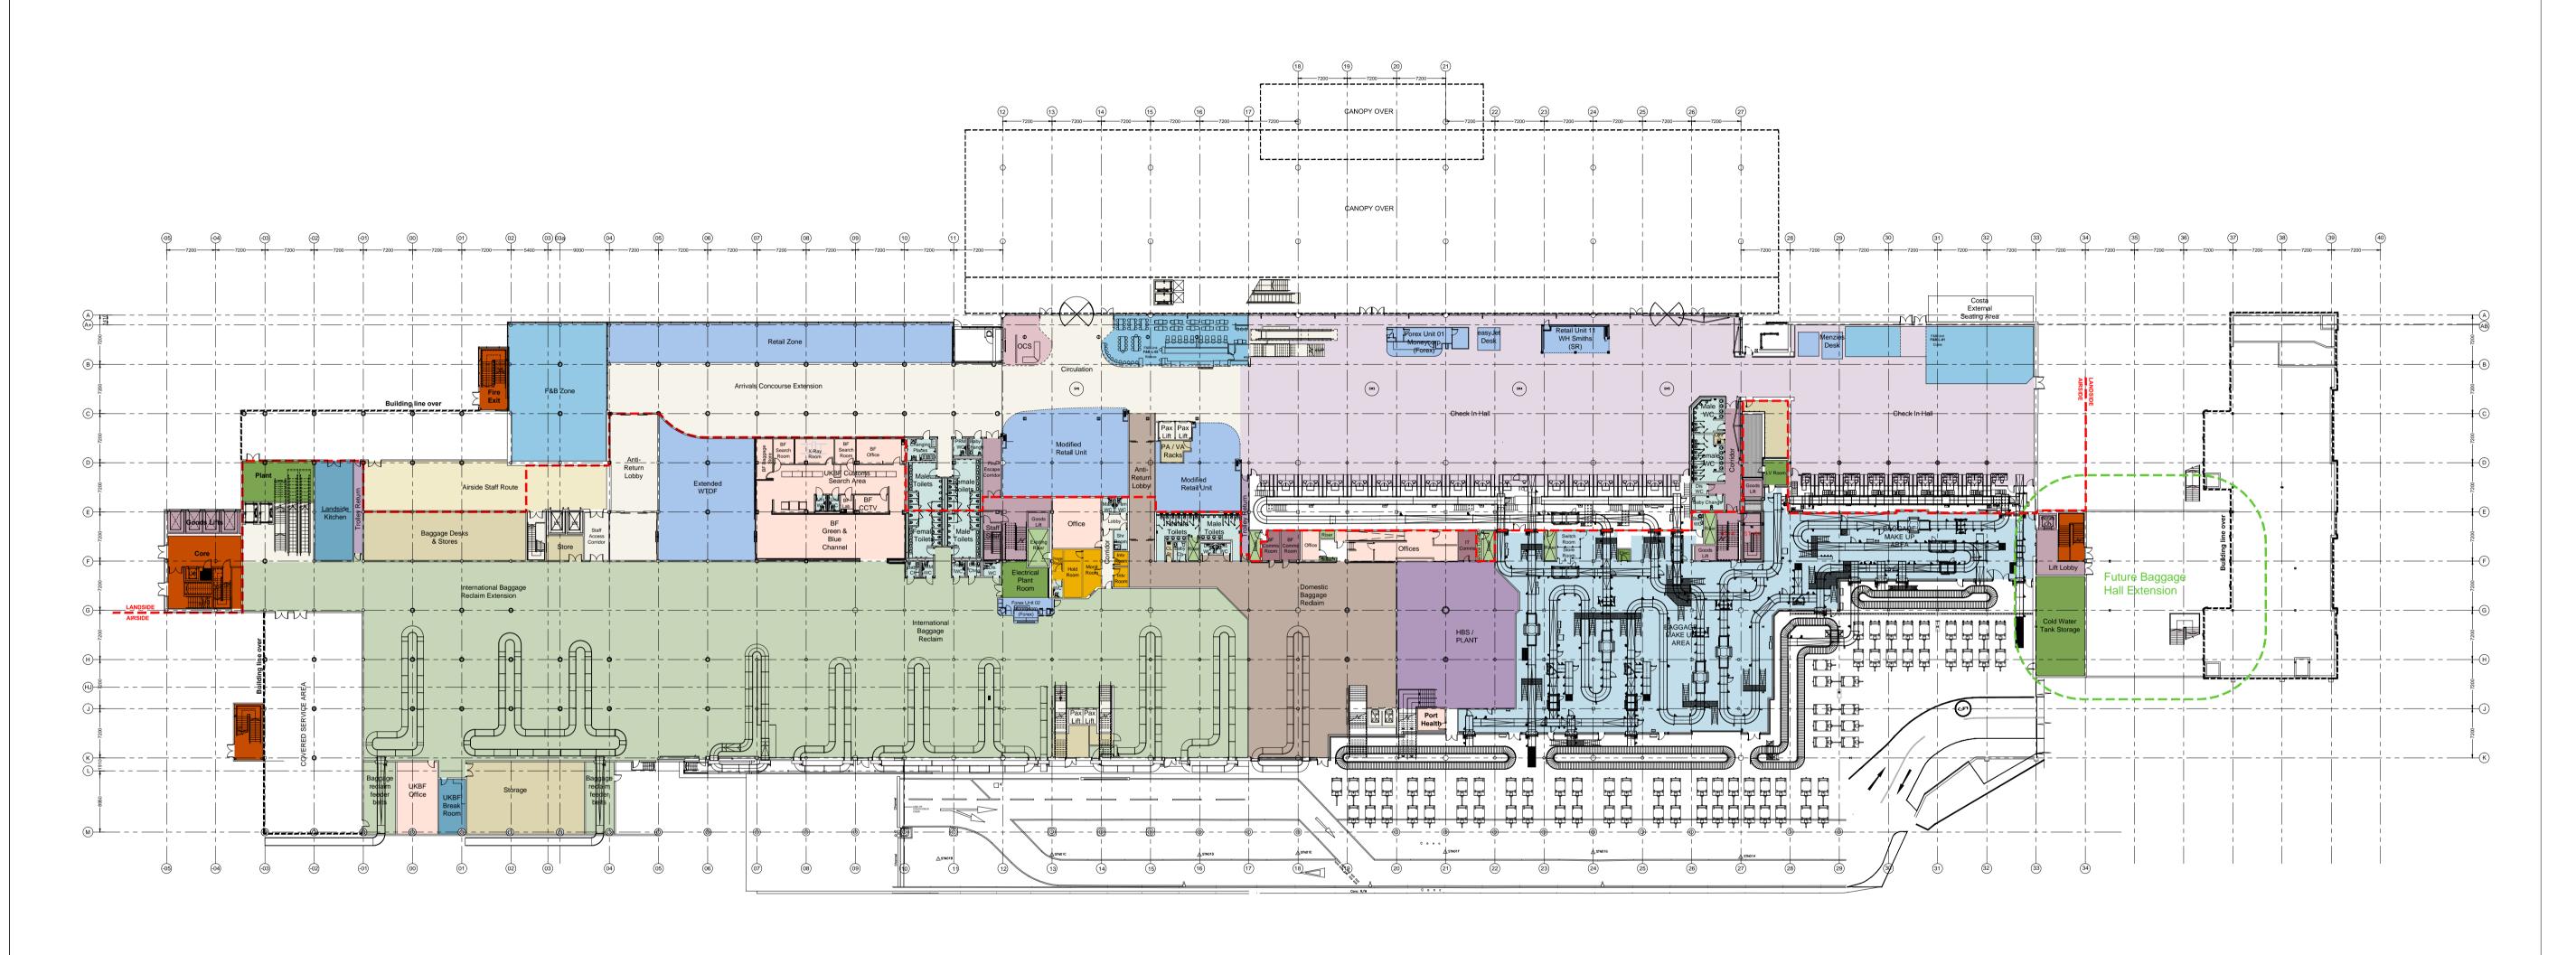

BRISTOL AIRPORT

Project Name:

12 MPPA PLANNING
APPLICATION

Drawing Title:

GROUND FLOOR
PLAN - PROPOSED

TODD ARCHITECTS
2ND FLOOR TITANIC HOUSE
6 QUEENS ROAD
BELFAST, BT3 9DT
T +44 (0) 28 9024 5587
E INFO@TODDARCH.CO.UK