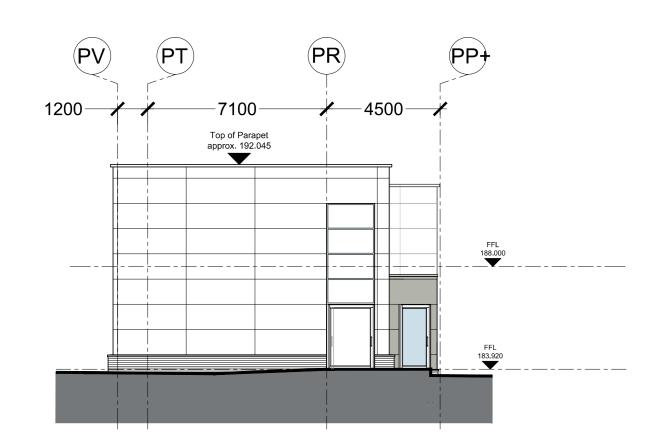

## **SOUTH ELEVATION 15**

SCALE 1:15

Project Name:

BRISTOL AIRPORT

Project Name:

12 MPPA PLANNING
APPLICATION

Drawing Title:
SOUTH TERMINAL EXTENSION &
B1 B2 B3 - PROPOSED
ELEVATIONS SHEET 2 OF 2

TODD ARCHITECTS
2ND FLOOR TITANIC HOUSE 6 QUEENS ROAD
BELFAST, B73 9DT
T +44 (0) 28 9024 5587
E INFO@TODDARCH.CO.UK