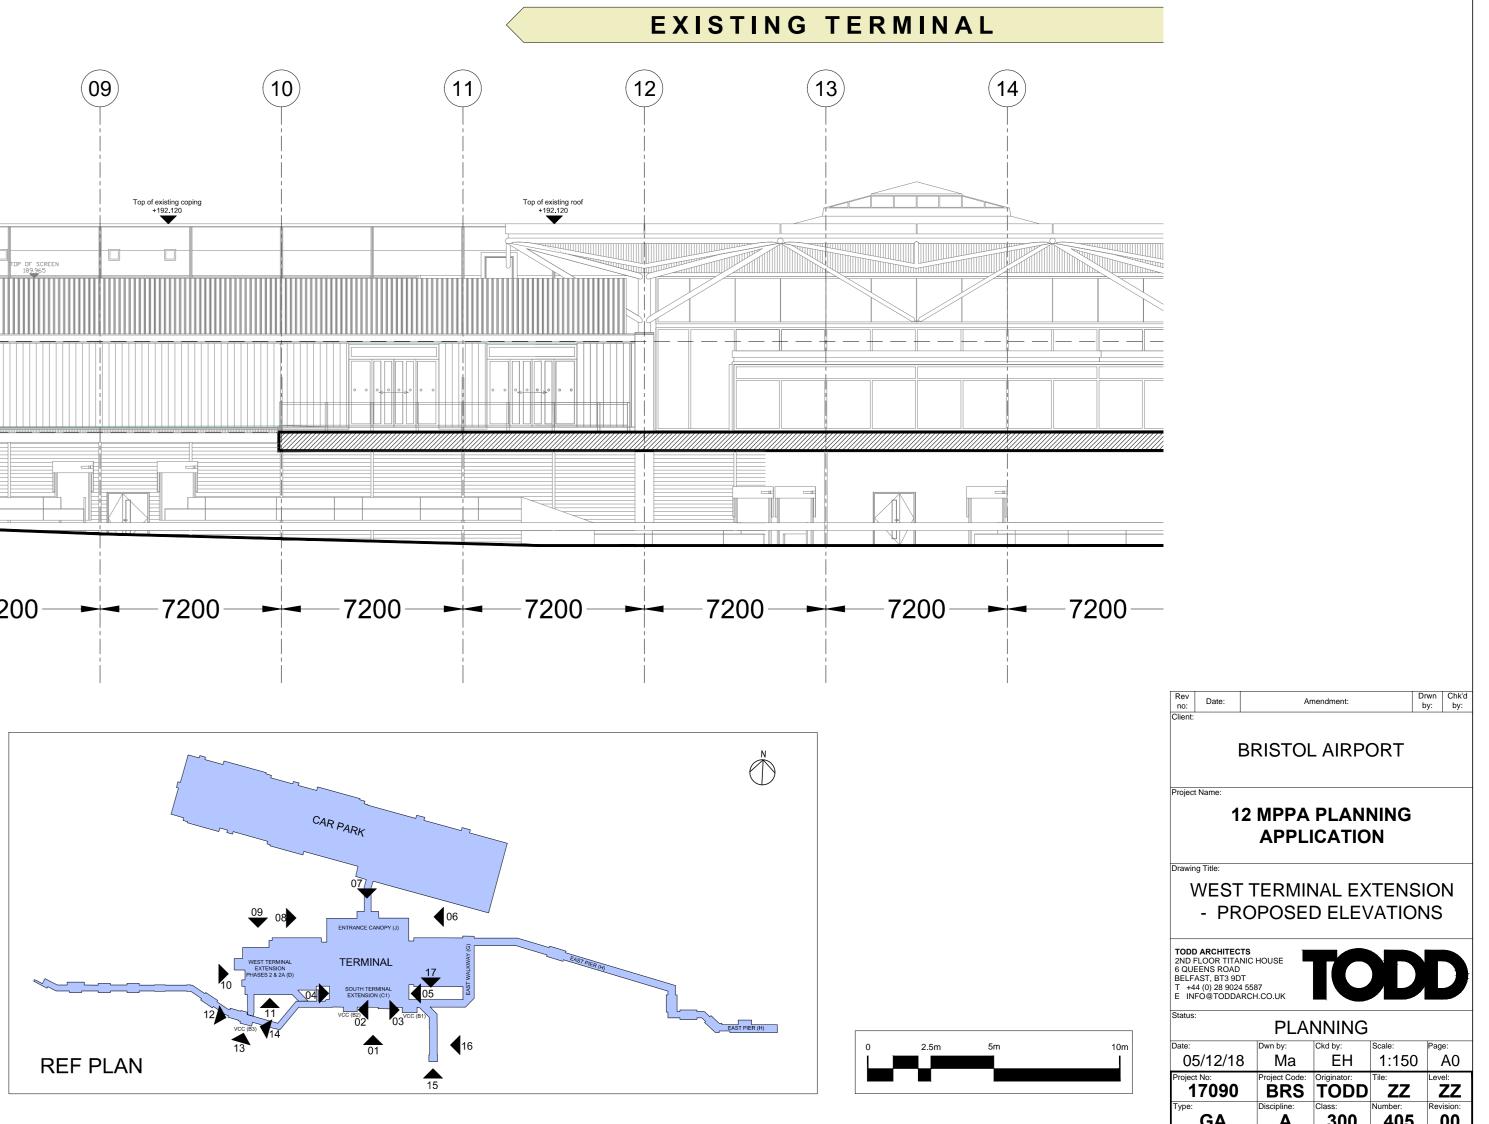

## EXISTING TERMINAL

DISCLAIMER: TODD ARCHITECTS CONFIRM THAT RECIPIENTS CAN ONLY RELY ON APPROVED CONTROLLED DOCUMENT FORMATS IN CONSTRUCTION PROJECTS. CONTROLLED DOCUMENT FORMATS IN CONSTRUCTION PROJECTS. CONTROLLED DOCUMENT FORMATS IN CONSTRUCTION PROJECTS. CONTROLLED DOCUMENT FORMATS INCLUDE ORIGINAL HARD COPY DRAWINGS ISSUED BY TODD ARCHITECTS, OR UNPRINTED PDF/DWF IMAGES OF DRAWINGS RECEIVED FROM TODD ARCHITECTS. TODD ARCHITECTS CANNOT ENSURE THE ACCURACY OF DRAWINGS, USED IN AN UNCONTROLLED DOCUMENT FORMAT WHICH MAY BE ALTERED OR MISINTERPRETED AS A RESULT OF THE INCOMPATIBILITY OF COMPUTER SYSTEMS WHEN OPENING OR PRINTING COMPUTER AIDED DRAWINGS. UNCONTROLLED DOCUMENT FORMATS INCLUDE; COMPUTER AIDED DESIGN FILES, PRINTS WHICH HAVE BEEN CREATED BY THE RECIPIENT FROM NON-CONTROLLED FILE FORMATS, PHOTOCOPIES OF ORIGINAL HARD COPY DRAWINGS FROM TODD ARCHITECTS, DRAFT DRAWINGS SUPPLIED BY TODD ARCHITECTS FOR INFORMATION PURPOSES ONLY. TODD ARCHITECTS ACCEPT NO RESPONSIBILITY FOR ANY LOSS OR DAMAGE ARISING AS A RESULT OF RELIANCE BY THE RECIPIENT OR ANY THIRD PARTY ON UNCONTROLLED DOCUMENT FORMATS, RELIANCE UPON WHICH WILL BE ENTIRELY AT THE RISK OF THE RECIPIENT. CONTRACTORS ADE RESONSIBLE FOR THE RECIPIENT.