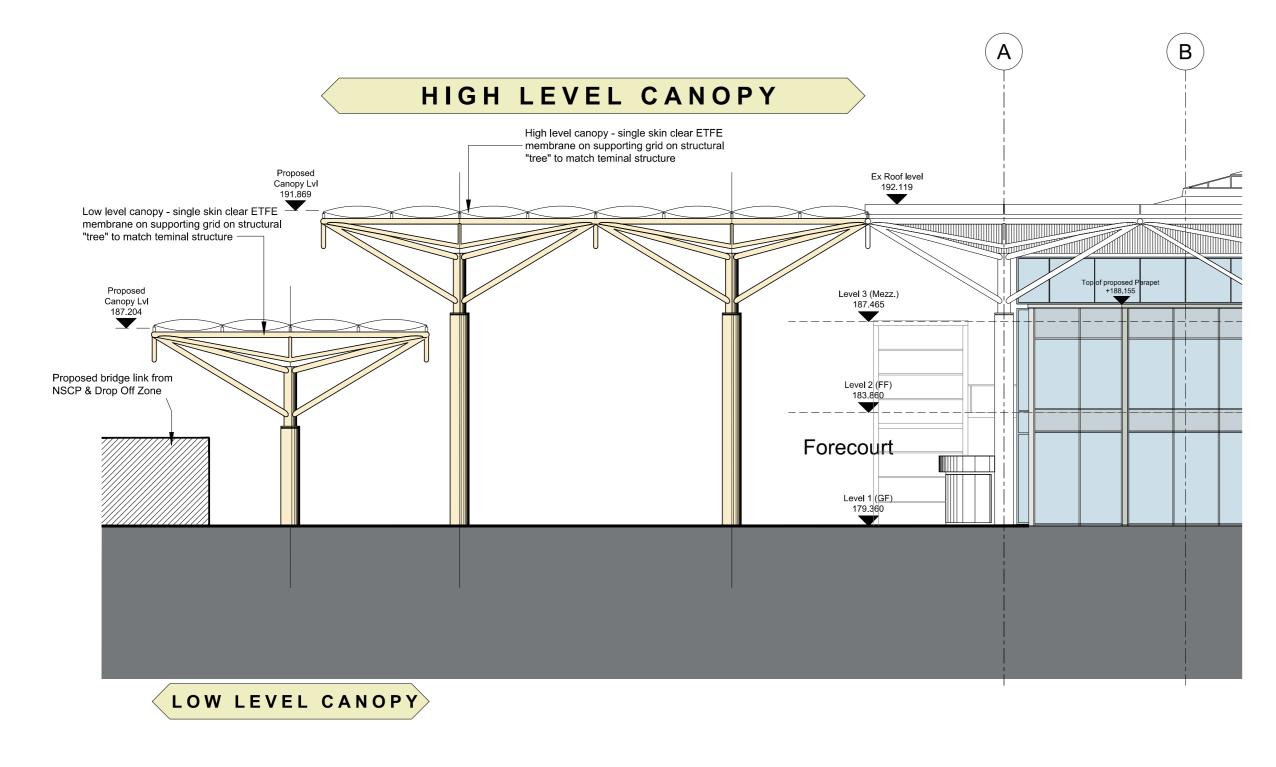

OMPUTER AIDED DESIGN FILES, PRINTS WHICH HAVE BEEN CREATED BY THE RECIPIENT FROM NON-CONTROLLED FILE FORMATS, PHOTOCOPIES OF ORIGINAL HARD COPY DRAWINGS FROM TODD ARCHITECTS, DRAFT DRAWINGS SUPPLIED BY TODD ARCHITECTS, DRAFT DRAWINGS SUPPLIED BY TODD ARCHITECTS, DRAFT DRAWINGS SUPPLIED BY TODD ARCHITECTS, DRAFT DRAWINGS OR DAMAGE ARISING AS A RESULT OF RELIANCE BY THE RECIPIENT OR ANY LOSS OR DAMAGE ARISING AS A RESULT OF RELIANCE BY THE RECIPIENT OR ANY THIRD PARTY ON UNCONTROLLED DOCUMENT FORMATS, RELIANCE UPON WHICH WILL BE ENTIRELY AT THE RISK OF THE RECIPIENT.

CONTRACTORS ARE RESPONSIBLE FOR THE VERIFICATION OF ALL DIMENSIONS ON SITE AND THE ARCHITECT IS TO BE INFORMED OF ANY DISCREPANCY. DO NOT SCALE FROM THIS DRAWING. USE FIGURED DIMENSIONS ONLY.



NORTH ELEVATION 07
SCALE 1:150





**WEST ELEVATION 08** 

**EAST ELEVATION 06** 







Amendment: