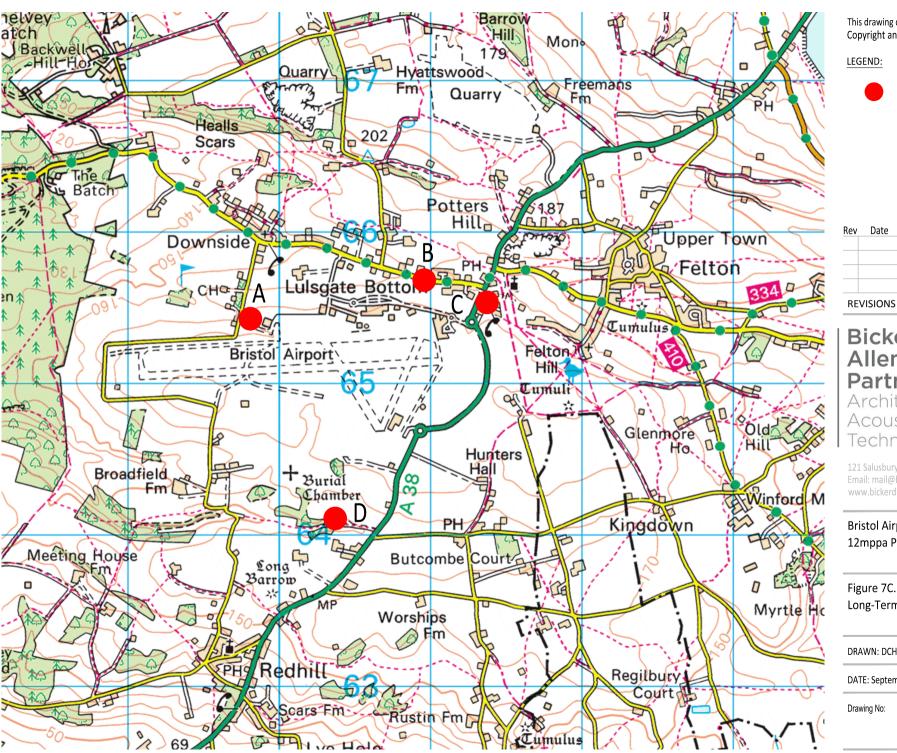

### LEGEND:

Location of Long-Term Noise Monitor

| Rev | Date | Description | Initials |
|-----|------|-------------|----------|
|     |      |             |          |
|     |      |             |          |
|     |      |             |          |
|     |      |             |          |
|     |      | I.          |          |

## **Bickerdike** Allen **Partners**

Architecture Acoustics Technology

Email: mail@bickerdikeallen.com www.bickerdikeallen.com

**Bristol Airport** 12mppa Planning Application

Figure 7C.1 **Long-Term Noise Monitoring Locations** 