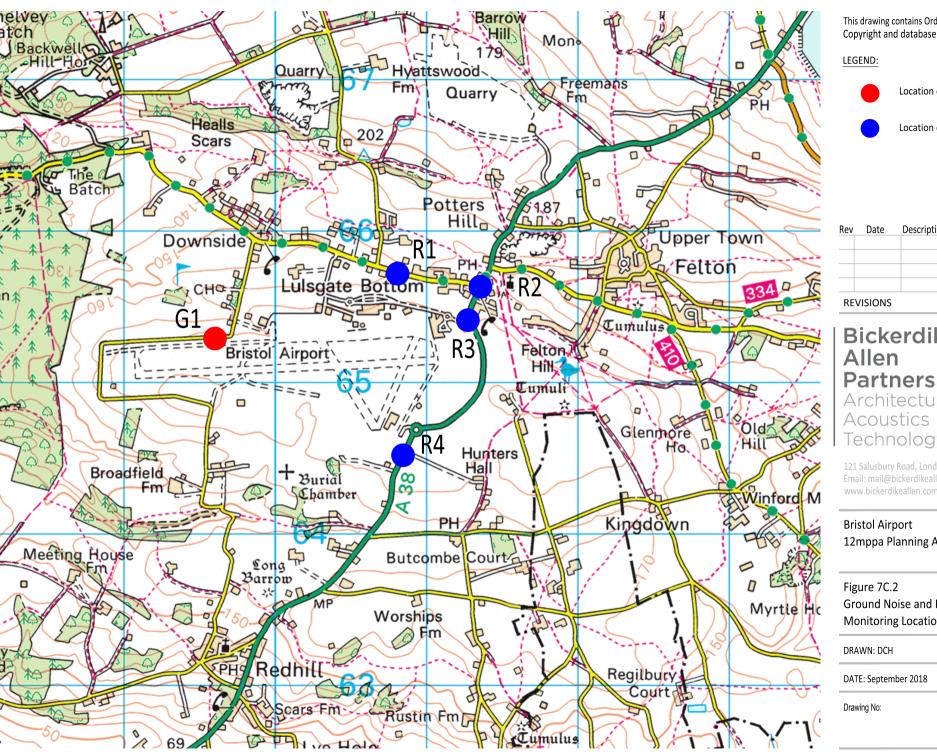

Location of Ground Noise Monitor

Location of Road Traffic Noise Monitor

| Rev | Date | Description | Initials |
|-----|------|-------------|----------|
|     |      |             |          |
|     |      |             |          |
|     |      |             |          |
|     |      |             |          |
|     |      |             |          |

## **Bickerdike**

Architecture Acoustics Technology

www.bickerdikeallen.com

12mppa Planning Application

Ground Noise and Road Traffic Noise **Monitoring Locations** 

CHECKED: NW DATE: September 2018 SCALE: 1:25000@A4