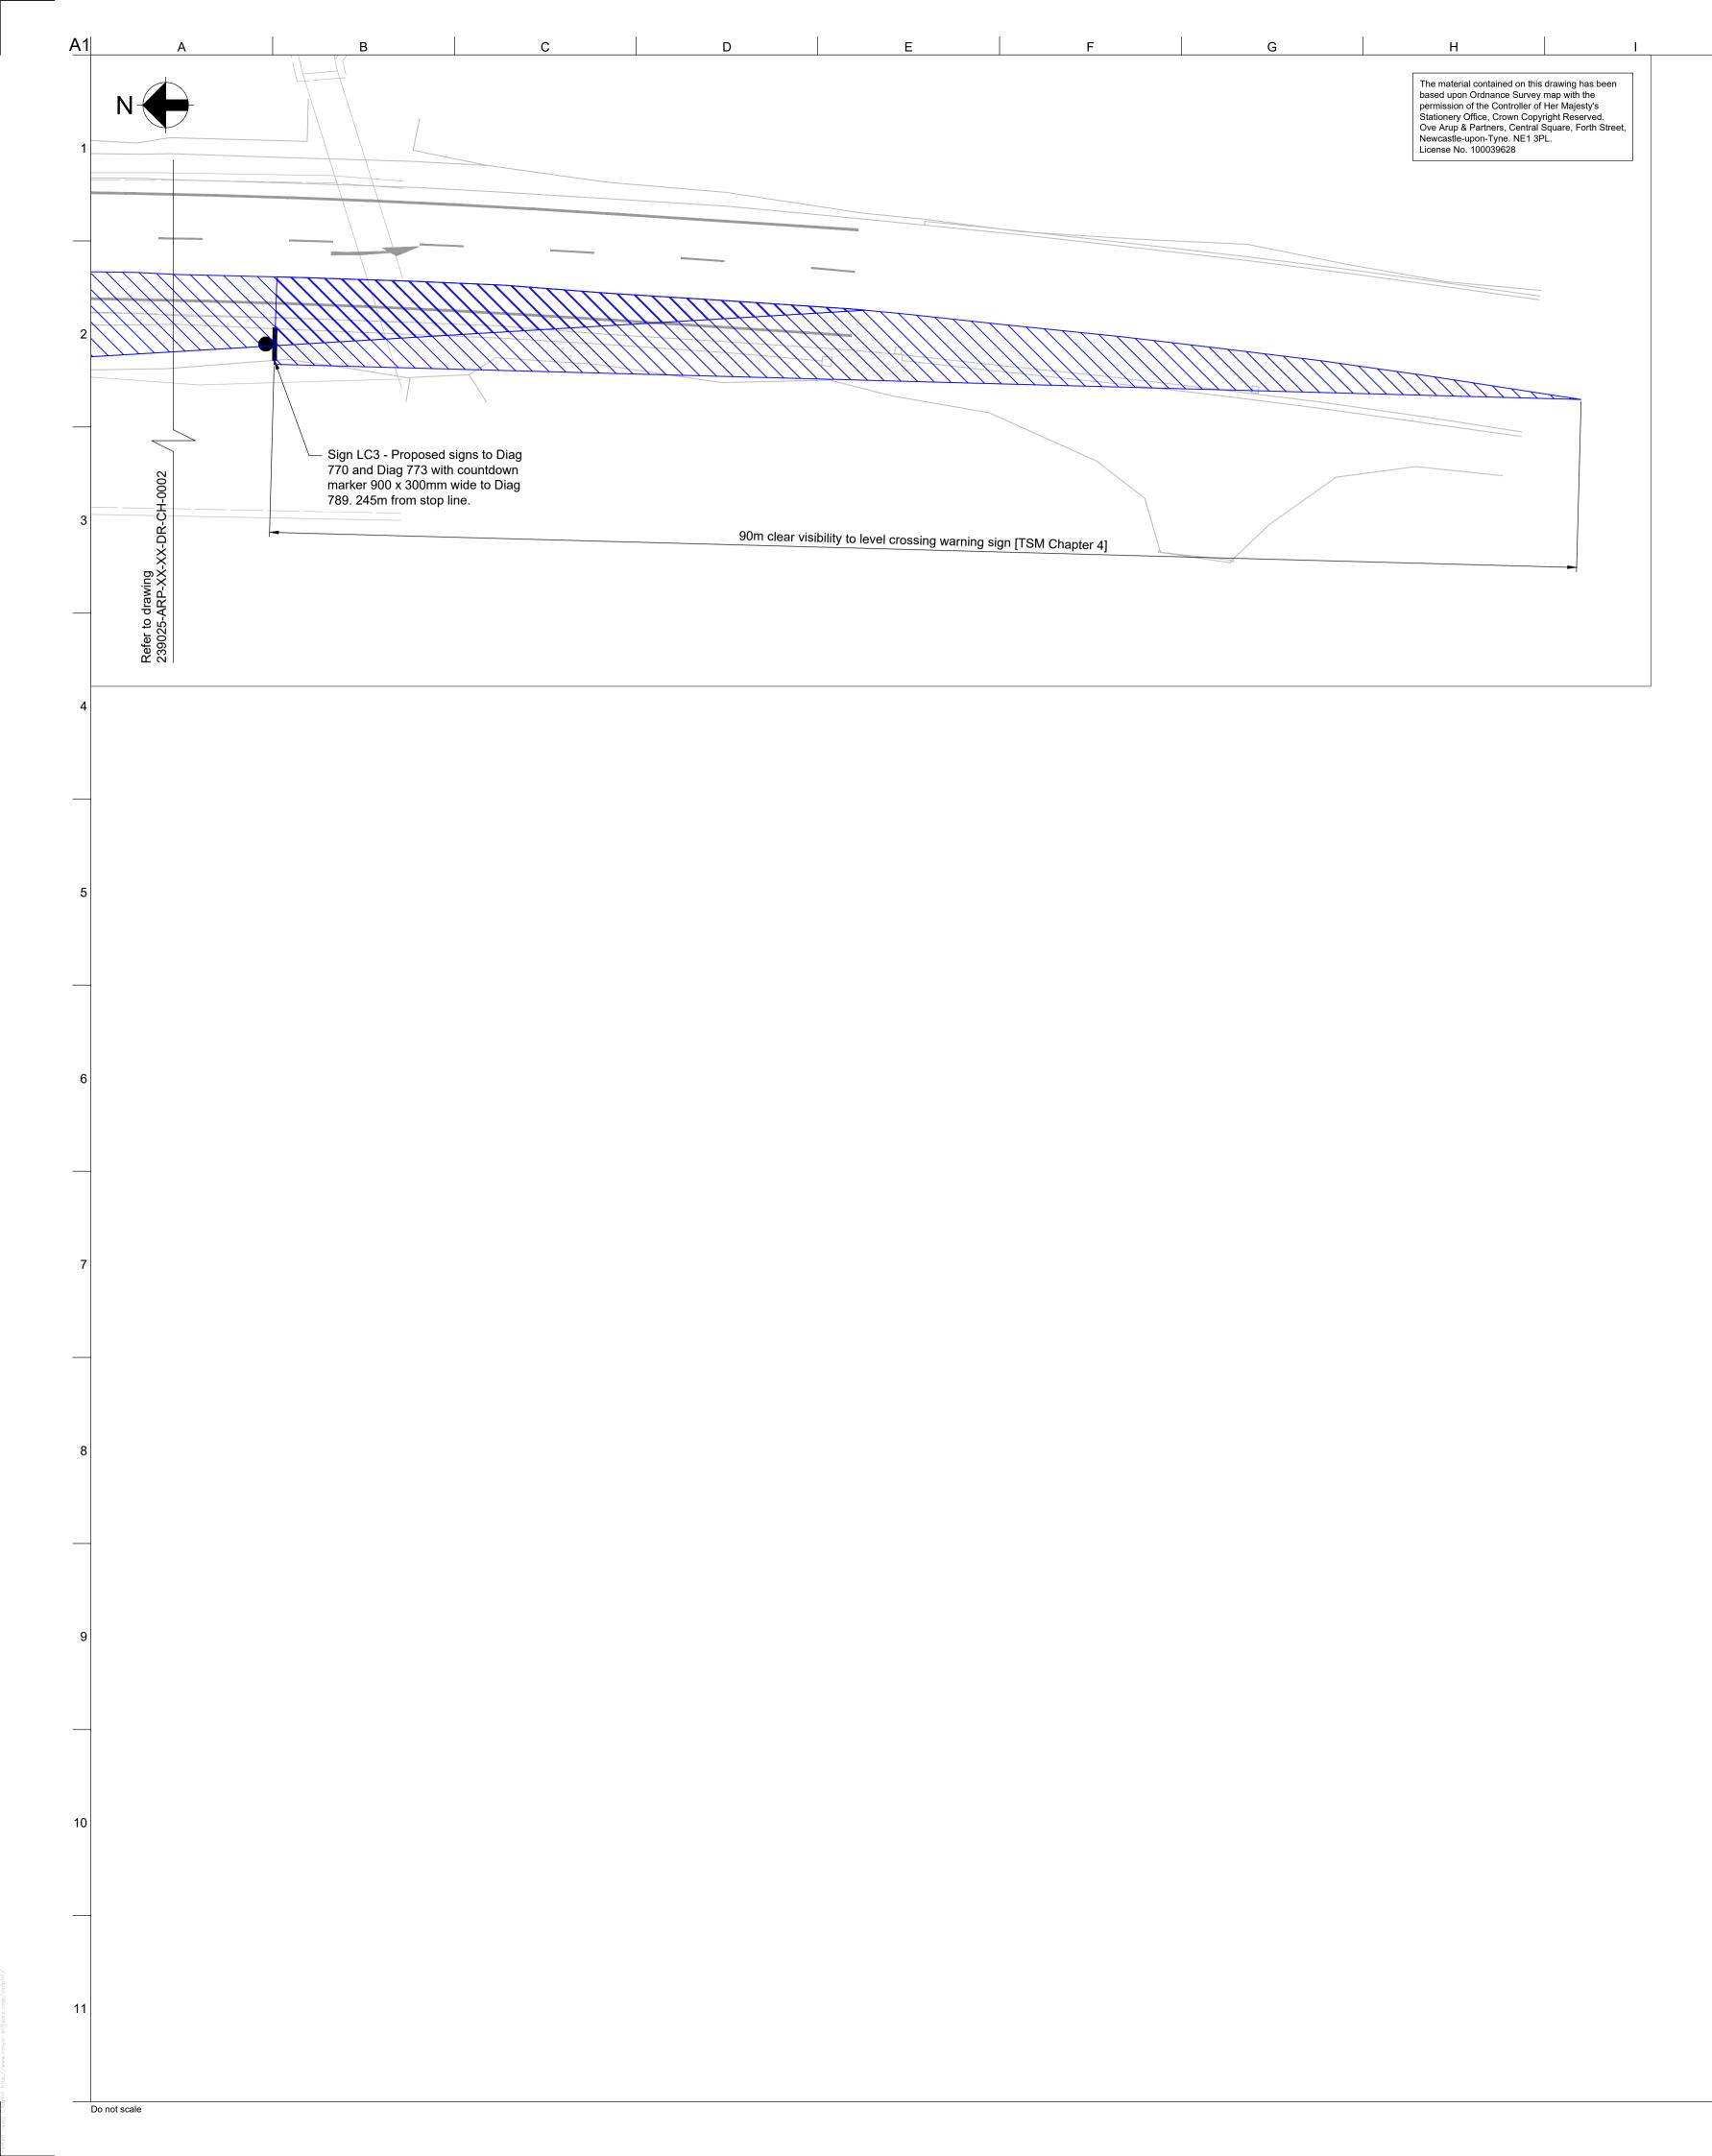

|                                                                                                                                                            |                                                                                                                    |                                                          | _                                                             | ، ر                                                          | <i>cr</i> .                                                                                 |                          |       |                              |
|------------------------------------------------------------------------------------------------------------------------------------------------------------|--------------------------------------------------------------------------------------------------------------------|----------------------------------------------------------|---------------------------------------------------------------|--------------------------------------------------------------|---------------------------------------------------------------------------------------------|--------------------------|-------|------------------------------|
| rdaı                                                                                                                                                       | nce                                                                                                                | with                                                     | the                                                           | Traff                                                        | ic Si                                                                                       | gns R                    | Regul | o be ir<br>ations<br>Fraffic |
| s Ma                                                                                                                                                       | anua                                                                                                               | als.                                                     |                                                               |                                                              |                                                                                             | ) and<br>gn dia          |       |                              |
| bers                                                                                                                                                       | s refe                                                                                                             | er to                                                    | drav                                                          | wings                                                        | s                                                                                           | )<br>0002 a              |       |                              |
| 25-                                                                                                                                                        | ARP                                                                                                                | р-ХХ                                                     | (-XX                                                          | -DR-                                                         | CH-(                                                                                        | 0003.                    |       | e clea                       |
|                                                                                                                                                            |                                                                                                                    |                                                          |                                                               |                                                              |                                                                                             |                          |       |                              |
|                                                                                                                                                            |                                                                                                                    |                                                          |                                                               |                                                              |                                                                                             |                          |       |                              |
|                                                                                                                                                            |                                                                                                                    |                                                          |                                                               |                                                              |                                                                                             |                          |       |                              |
|                                                                                                                                                            |                                                                                                                    |                                                          |                                                               |                                                              |                                                                                             |                          |       |                              |
|                                                                                                                                                            |                                                                                                                    |                                                          |                                                               |                                                              |                                                                                             |                          |       |                              |
|                                                                                                                                                            |                                                                                                                    |                                                          |                                                               |                                                              |                                                                                             |                          |       |                              |
|                                                                                                                                                            |                                                                                                                    |                                                          |                                                               |                                                              |                                                                                             |                          |       |                              |
|                                                                                                                                                            |                                                                                                                    |                                                          |                                                               |                                                              |                                                                                             |                          |       |                              |
|                                                                                                                                                            |                                                                                                                    |                                                          |                                                               |                                                              |                                                                                             |                          |       |                              |
|                                                                                                                                                            |                                                                                                                    |                                                          |                                                               |                                                              |                                                                                             |                          |       |                              |
|                                                                                                                                                            |                                                                                                                    |                                                          |                                                               |                                                              |                                                                                             |                          |       |                              |
|                                                                                                                                                            |                                                                                                                    |                                                          |                                                               |                                                              |                                                                                             |                          |       |                              |
|                                                                                                                                                            |                                                                                                                    |                                                          |                                                               |                                                              |                                                                                             |                          |       |                              |
|                                                                                                                                                            |                                                                                                                    |                                                          |                                                               |                                                              |                                                                                             |                          |       |                              |
|                                                                                                                                                            |                                                                                                                    |                                                          |                                                               |                                                              |                                                                                             |                          |       |                              |
|                                                                                                                                                            |                                                                                                                    |                                                          |                                                               |                                                              |                                                                                             |                          |       |                              |
|                                                                                                                                                            |                                                                                                                    |                                                          |                                                               |                                                              |                                                                                             |                          |       |                              |
|                                                                                                                                                            |                                                                                                                    |                                                          |                                                               |                                                              |                                                                                             |                          |       |                              |
|                                                                                                                                                            |                                                                                                                    |                                                          |                                                               |                                                              |                                                                                             |                          |       |                              |
|                                                                                                                                                            |                                                                                                                    |                                                          |                                                               |                                                              |                                                                                             |                          |       |                              |
|                                                                                                                                                            |                                                                                                                    |                                                          |                                                               |                                                              |                                                                                             |                          |       |                              |
|                                                                                                                                                            |                                                                                                                    |                                                          |                                                               |                                                              |                                                                                             |                          |       |                              |
|                                                                                                                                                            |                                                                                                                    |                                                          |                                                               |                                                              |                                                                                             |                          |       |                              |
|                                                                                                                                                            |                                                                                                                    |                                                          |                                                               |                                                              |                                                                                             |                          |       |                              |
|                                                                                                                                                            |                                                                                                                    |                                                          |                                                               |                                                              |                                                                                             |                          |       |                              |
|                                                                                                                                                            |                                                                                                                    |                                                          |                                                               |                                                              |                                                                                             |                          |       |                              |
|                                                                                                                                                            |                                                                                                                    |                                                          |                                                               |                                                              |                                                                                             |                          |       |                              |
|                                                                                                                                                            |                                                                                                                    |                                                          |                                                               |                                                              |                                                                                             |                          |       |                              |
|                                                                                                                                                            |                                                                                                                    |                                                          |                                                               |                                                              |                                                                                             |                          |       |                              |
|                                                                                                                                                            |                                                                                                                    |                                                          |                                                               |                                                              |                                                                                             |                          |       |                              |
|                                                                                                                                                            |                                                                                                                    |                                                          |                                                               |                                                              |                                                                                             |                          |       |                              |
|                                                                                                                                                            | 6/21                                                                                                               |                                                          | ER                                                            |                                                              |                                                                                             | ΞK                       |       | JP                           |
|                                                                                                                                                            | ed fo                                                                                                              |                                                          |                                                               | ation                                                        | 1                                                                                           | ΞK                       |       | JP                           |
| SSU(<br>Da                                                                                                                                                 | ed fo                                                                                                              | or in                                                    | form<br><sub>By</sub>                                         | ation                                                        | 1                                                                                           |                          |       |                              |
| SSU(<br>Da                                                                                                                                                 | ed fo                                                                                                              | or in                                                    | form<br><sub>By</sub>                                         | ation                                                        | 1                                                                                           |                          |       |                              |
| Da                                                                                                                                                         | ed fo                                                                                                              | J                                                        | form<br>By                                                    | ation                                                        | 1                                                                                           |                          |       |                              |
| Da<br>Da                                                                                                                                                   | ed fo                                                                                                              | Street                                                   | form<br>By<br>P                                               | ation                                                        | C                                                                                           | Shkd                     |       |                              |
| Da<br>Da                                                                                                                                                   | ed fo                                                                                                              | Street                                                   | form<br>By<br>P                                               | ation                                                        | C                                                                                           | Shkd                     |       |                              |
| Da<br>Da<br>Da<br>Da<br>Da<br>Da<br>Da<br>Da<br>Da<br>Da<br>Da<br>Da<br>Da<br>D                                                                            | ed fo                                                                                                              | Street                                                   | form<br>By<br>P<br>BPL<br>ax +44                              | (0)19 <sup>-</sup>                                           | C<br>C<br>1 261 1                                                                           | Shkd                     |       |                              |
| Da<br>Da<br>Da<br>Da<br>Da<br>Da<br>Da<br>Da<br>Da<br>Da<br>Da<br>Da<br>Da<br>D                                                                            | ed fo                                                                                                              | Street                                                   | form<br>By<br>P<br>BPL<br>ax +44                              | (0)19 <sup>-</sup>                                           | C<br>C<br>1 261 1                                                                           | 2hkd<br>7879             |       |                              |
| Da<br>Da<br>Da<br>Da<br>Da<br>Da<br>Da<br>Da<br>Da<br>Da<br>Da<br>Da<br>Da<br>D                                                                            | ed fo                                                                                                              | Street                                                   | form<br>By<br>P<br>BPL<br>ax +44                              | (0)19 <sup>-</sup>                                           | C<br>C<br>1 261 1                                                                           | 2hkd<br>7879             |       |                              |
| are, F<br>pon 1 20<br>pm                                                                                                                                   | ed fc<br>ate                                                                                                       | Street<br>NE1 3<br>80 Fa                                 | form<br>By<br>P<br>BPL<br>BPL<br>Rai                          | (0)197<br>Iwa                                                | 1 261<br>y L<br>y                                                                           | 7879                     | ed    | Appd                         |
| are, F<br>pon 1 20<br>pm                                                                                                                                   | ed fc<br>ate                                                                                                       | Street<br>NE1 3<br>80 Fa                                 | form<br>By<br>P<br>BPL<br>BPL<br>Rai                          | (0)197<br>Iwa                                                | 1 261<br>y L<br>y                                                                           | 2hkd<br>7879             | ed    | Appd                         |
| are, F<br>pon<br>91 20<br>r V                                                                                                                              | ed fc<br>ate                                                                                                       | Street<br>NE1 3<br>80 Fa                                 | form<br>By<br>P<br>BPL<br>BPL<br>Rai                          | (0)197<br>Iwa                                                | 1 261<br>y L<br>y                                                                           | 7879                     | ed    | Appd                         |
| are, F<br>pon -<br>pon -<br>om<br>r V<br>Cro                                                                                                               | ed fc<br>ate                                                                                                       | Street<br>NE1 3<br>80 Fa                                 | form<br>By<br>P<br>Rai<br>Rai<br>Rai<br>g Hi                  | (0)19<br>Iwa<br>Iwa<br>ghv                                   | y<br>y<br>y<br>y<br>y<br>y<br>y<br>y<br>y<br>y<br>y<br>y<br>y<br>y<br>y<br>y<br>y<br>y<br>y | 7879                     | ed    | Appd                         |
| are, F<br>pon 1<br>pon 1<br>com<br>r V<br>Cro                                                                                                              | ed fc<br>ate                                                                                                       | Street<br>NE1 3<br>80 Fa<br>ey  <br>sing                 | form<br>By<br>P<br>Rai<br>Rai<br>Rai<br>g Hi<br>sbr<br>fic \$ | (0)19<br>(0)19<br>Iwa<br>Iwa<br>ghv<br>idge                  | y L<br>y ay                                                                                 | <sup>7879</sup><br>imite | ed    | Appd                         |
| are, F<br>pon 1<br>pon 1<br>com<br>r V<br>Cro                                                                                                              | ed fc<br>ate                                                                                                       | Street<br>NE1 3<br>80 Fa<br>ey  <br>sing                 | form<br>By<br>P<br>Rai<br>Rai<br>Rai<br>g Hi<br>sbr<br>fic \$ | (0)19<br>(0)19<br>Iwa<br>Iwa<br>ghv<br>idge                  | y L<br>y ay                                                                                 | <sup>7879</sup><br>imite | ed    | Appd                         |
| are, F<br>pon -<br>pon -<br>com<br>r V<br>Cro<br>r V<br>Cro<br>-<br>-<br>-<br>-<br>-<br>-<br>-<br>-<br>-<br>-<br>-<br>-<br>-<br>-<br>-<br>-<br>-<br>-<br>- | ed fo<br>ate                                                                                                       | street<br>NE1 3<br>80 Fa<br>ey  <br>erts<br>raf          | form<br>By<br>Rai<br>Rai<br>Rai<br>Sbr<br>fic S<br>sibi       | (0)19<br>Iwa<br>Iwa<br>ghv<br>idge<br>Sigr<br>ility          | y L<br>y ay                                                                                 | <sup>7879</sup><br>imite | ed    | Appd                         |
| are, f<br>pon 2<br>pon 2<br>pon 2<br>r V<br>r V<br>Cro<br>r V<br>Cro<br>2<br>c<br>i<br>c<br>i                                                              | ed fc<br>ate<br>Forth S<br>Tyne N<br>61 602<br>Zalle<br>Zalle<br>Coss<br>Cob<br>d T<br>und<br>of 2<br>250<br>ivils | streed<br>NE1 3<br>80 Fa<br>ey  <br>ey  <br>sing<br>rafi | form<br>By<br>P<br>Rai<br>Rai<br>Rai<br>ghua                  | (0)19<br>(0)19<br>Iwa<br>Iwa<br>ghv<br>idge<br>Sigr<br>ility | y L<br>y ay                                                                                 | <sup>7879</sup><br>imite | ed    | Appd                         |
| are, f<br>pon 2<br>pon 2<br>pon 2<br>r V<br>r V<br>Cro<br>r V<br>Cro<br>2<br>c<br>i<br>c<br>i                                                              | ed fc<br>ate<br>Forth S<br>Tyne N<br>61 602<br>Zalle<br>Zalle<br>Coss<br>Cob<br>d T<br>und<br>of 2<br>250<br>ivils | streed<br>NE1 3<br>80 Fa<br>ey  <br>ey  <br>sing<br>rafi | form<br>By<br>P<br>Rai<br>Rai<br>Rai<br>ghua                  | (0)19<br>(0)19<br>Iwa<br>Iwa<br>ghv<br>idge<br>Sigr<br>ility | y L<br>y ay                                                                                 | <sup>7879</sup><br>imite | ed    | Appd                         |