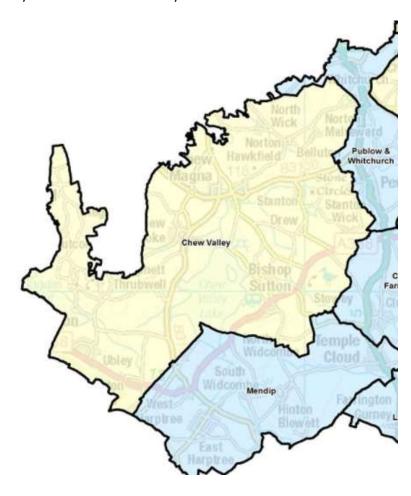

#### Contents

Page 2 BANES Parish Councils
Page 3 Chew Valley -BANES council authority ward
Pag4 Sedgemoor Parish Councils - Shipham
Page 5 North Somerset Parish Councils

This document shows all the parish councils of North Somerset and BANES and then sets out which councils are members of the PCAA. Shipham in Sedgemoor is the only PCAA member from that local authority area and so just that area is shown. The ward area of Chew Valley is also shown for reference as Cllr Warren spoke on behalf of her residents in that ward as Part of the PCAA evidence.

# Chew Valley -BANES council authority ward