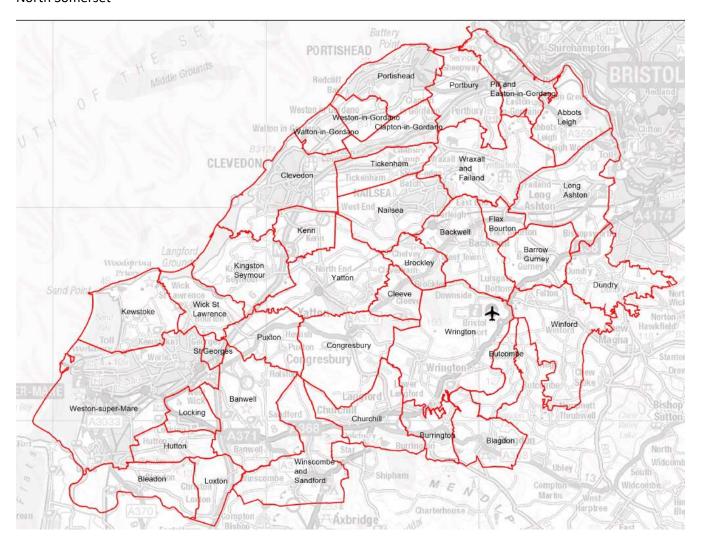

#### Contents

Page 2 BANES Parish Councils
Page 3 Chew Valley -BANES council authority ward
Pag4 Sedgemoor Parish Councils - Shipham
Page 5 North Somerset Parish Councils

This document shows all the parish councils of North Somerset and BANES and then sets out which councils are members of the PCAA. Shipham in Sedgemoor is the only PCAA member from that local authority area and so just that area is shown. The ward area of Chew Valley is also shown for reference as Cllr Warren spoke on behalf of her residents in that ward as Part of the PCAA evidence.

#### North Somerset

PCAA members in North Somerset: Backwell, Barrow Gurney, Blagdon, Brockley, Burrington, Butcombe, Churchill, Cleeve, Congresbury, Dundry, Kingston Seymour, Long Ashton, Winford, Wraxall and Failand, Wrington, Yatton