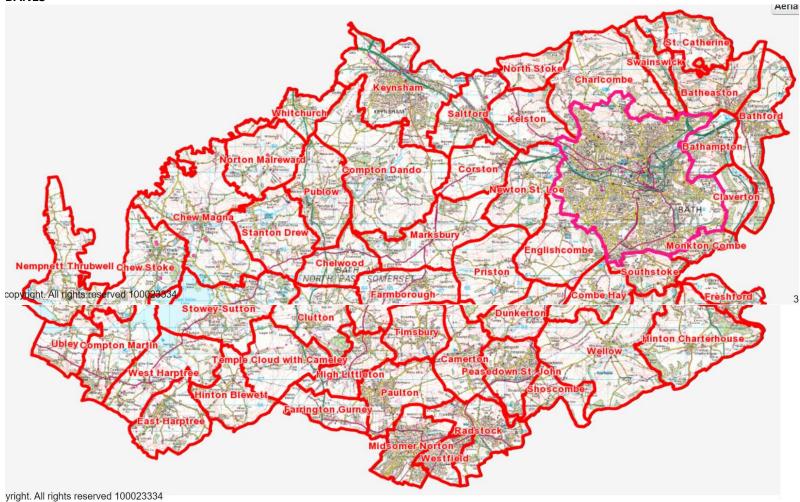

#### Contents

Page 2 BANES Parish Councils
Page 3 Chew Valley -BANES council authority ward
Pag4 Sedgemoor Parish Councils - Shipham
Page 5 North Somerset Parish Councils

This document shows all the parish councils of North Somerset and BANES and then sets out which councils are members of the PCAA. Shipham in Sedgemoor is the only PCAA member from that local authority area and so just that area is shown. The ward area of Chew Valley is also shown for reference as Cllr Warren spoke on behalf of her residents in that ward as Part of the PCAA evidence.

#### **BANES**

PCAA parish members: Chew Magna, Chew Stoke, Compton Dando, Compton Martin, East Harptree, Keynsham Town Council, Nempnett Thrubwell, Publow w Pensford, Stanton Drew, Stowey Sutton, Timsbury, Ubley