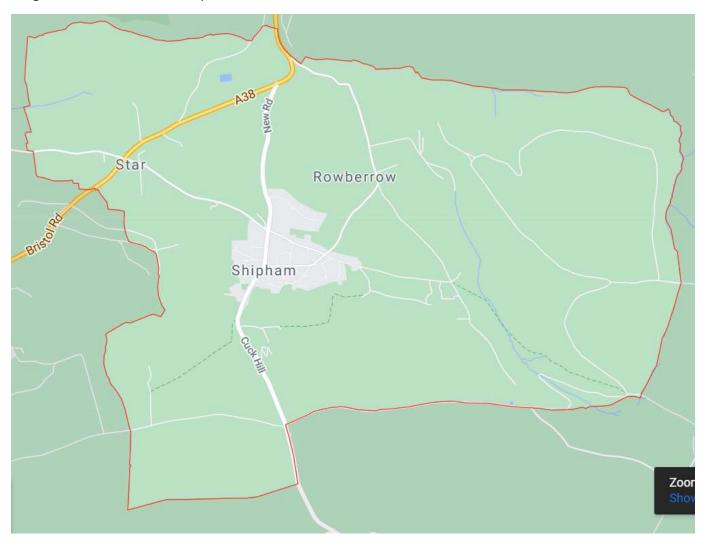

#### Contents

Page 2 BANES Parish Councils
Page 3 Chew Valley -BANES council authority ward
Pag4 Sedgemoor Parish Councils - Shipham
Page 5 North Somerset Parish Councils

This document shows all the parish councils of North Somerset and BANES and then sets out which councils are members of the PCAA. Shipham in Sedgemoor is the only PCAA member from that local authority area and so just that area is shown. The ward area of Chew Valley is also shown for reference as Cllr Warren spoke on behalf of her residents in that ward as Part of the PCAA evidence.

## Sedgemoor PCAA members- Shipham