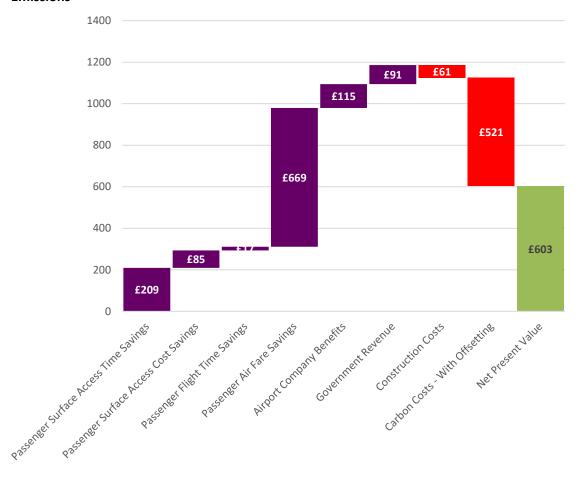

## Updated Socio-Economic Cost Benefit Analysis Result Charts Reflecting the September 2021 BEIS Carbon Values (INQ054)

Updated versions of Figures 4.1 and 4.2 from the Economic Impact Assessment Addendum (CD2.22, Pages 36 to 37) that summarise the results of the socio-economic cost benefit analysis with the new BEIS central series carbon values are set out below. These are labelled Figure 1: Updated Socio Economic Cost Benefit Analysis with No Offsetting of Carbon Emissions and Figure 2: Updated Socio Economic Cost Benefit Analysis with Offsetting of Carbon Emissions.

Figure 1: <u>Updated</u> Socio Economic Cost Benefit Analysis with No Offsetting of Carbon Emissions

Figure 2: <u>Updated</u> Socio Economic Cost Benefit Analysis with Offsetting of Carbon Emissions

James Brass 21 September 2021