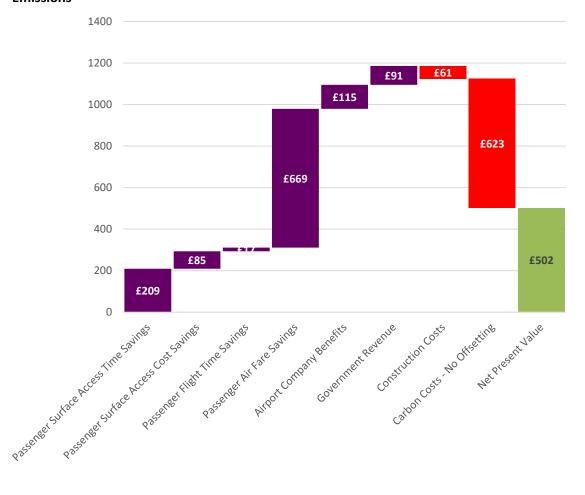

## Updated Socio-Economic Cost Benefit Analysis Result Charts Reflecting the September 2021 BEIS Carbon Values (INQ054)

Updated versions of Figures 4.1 and 4.2 from the Economic Impact Assessment Addendum (CD2.22, Pages 36 to 37) that summarise the results of the socio-economic cost benefit analysis with the new BEIS central series carbon values are set out below. These are labelled Figure 1: Updated Socio Economic Cost Benefit Analysis with No Offsetting of Carbon Emissions and Figure 2: Updated Socio Economic Cost Benefit Analysis with Offsetting of Carbon Emissions.

Figure 1: <u>Updated</u> Socio Economic Cost Benefit Analysis with No Offsetting of Carbon Emissions

Figure 2: <u>Updated</u> Socio Economic Cost Benefit Analysis with Offsetting of Carbon Emissions

James Brass 21 September 2021