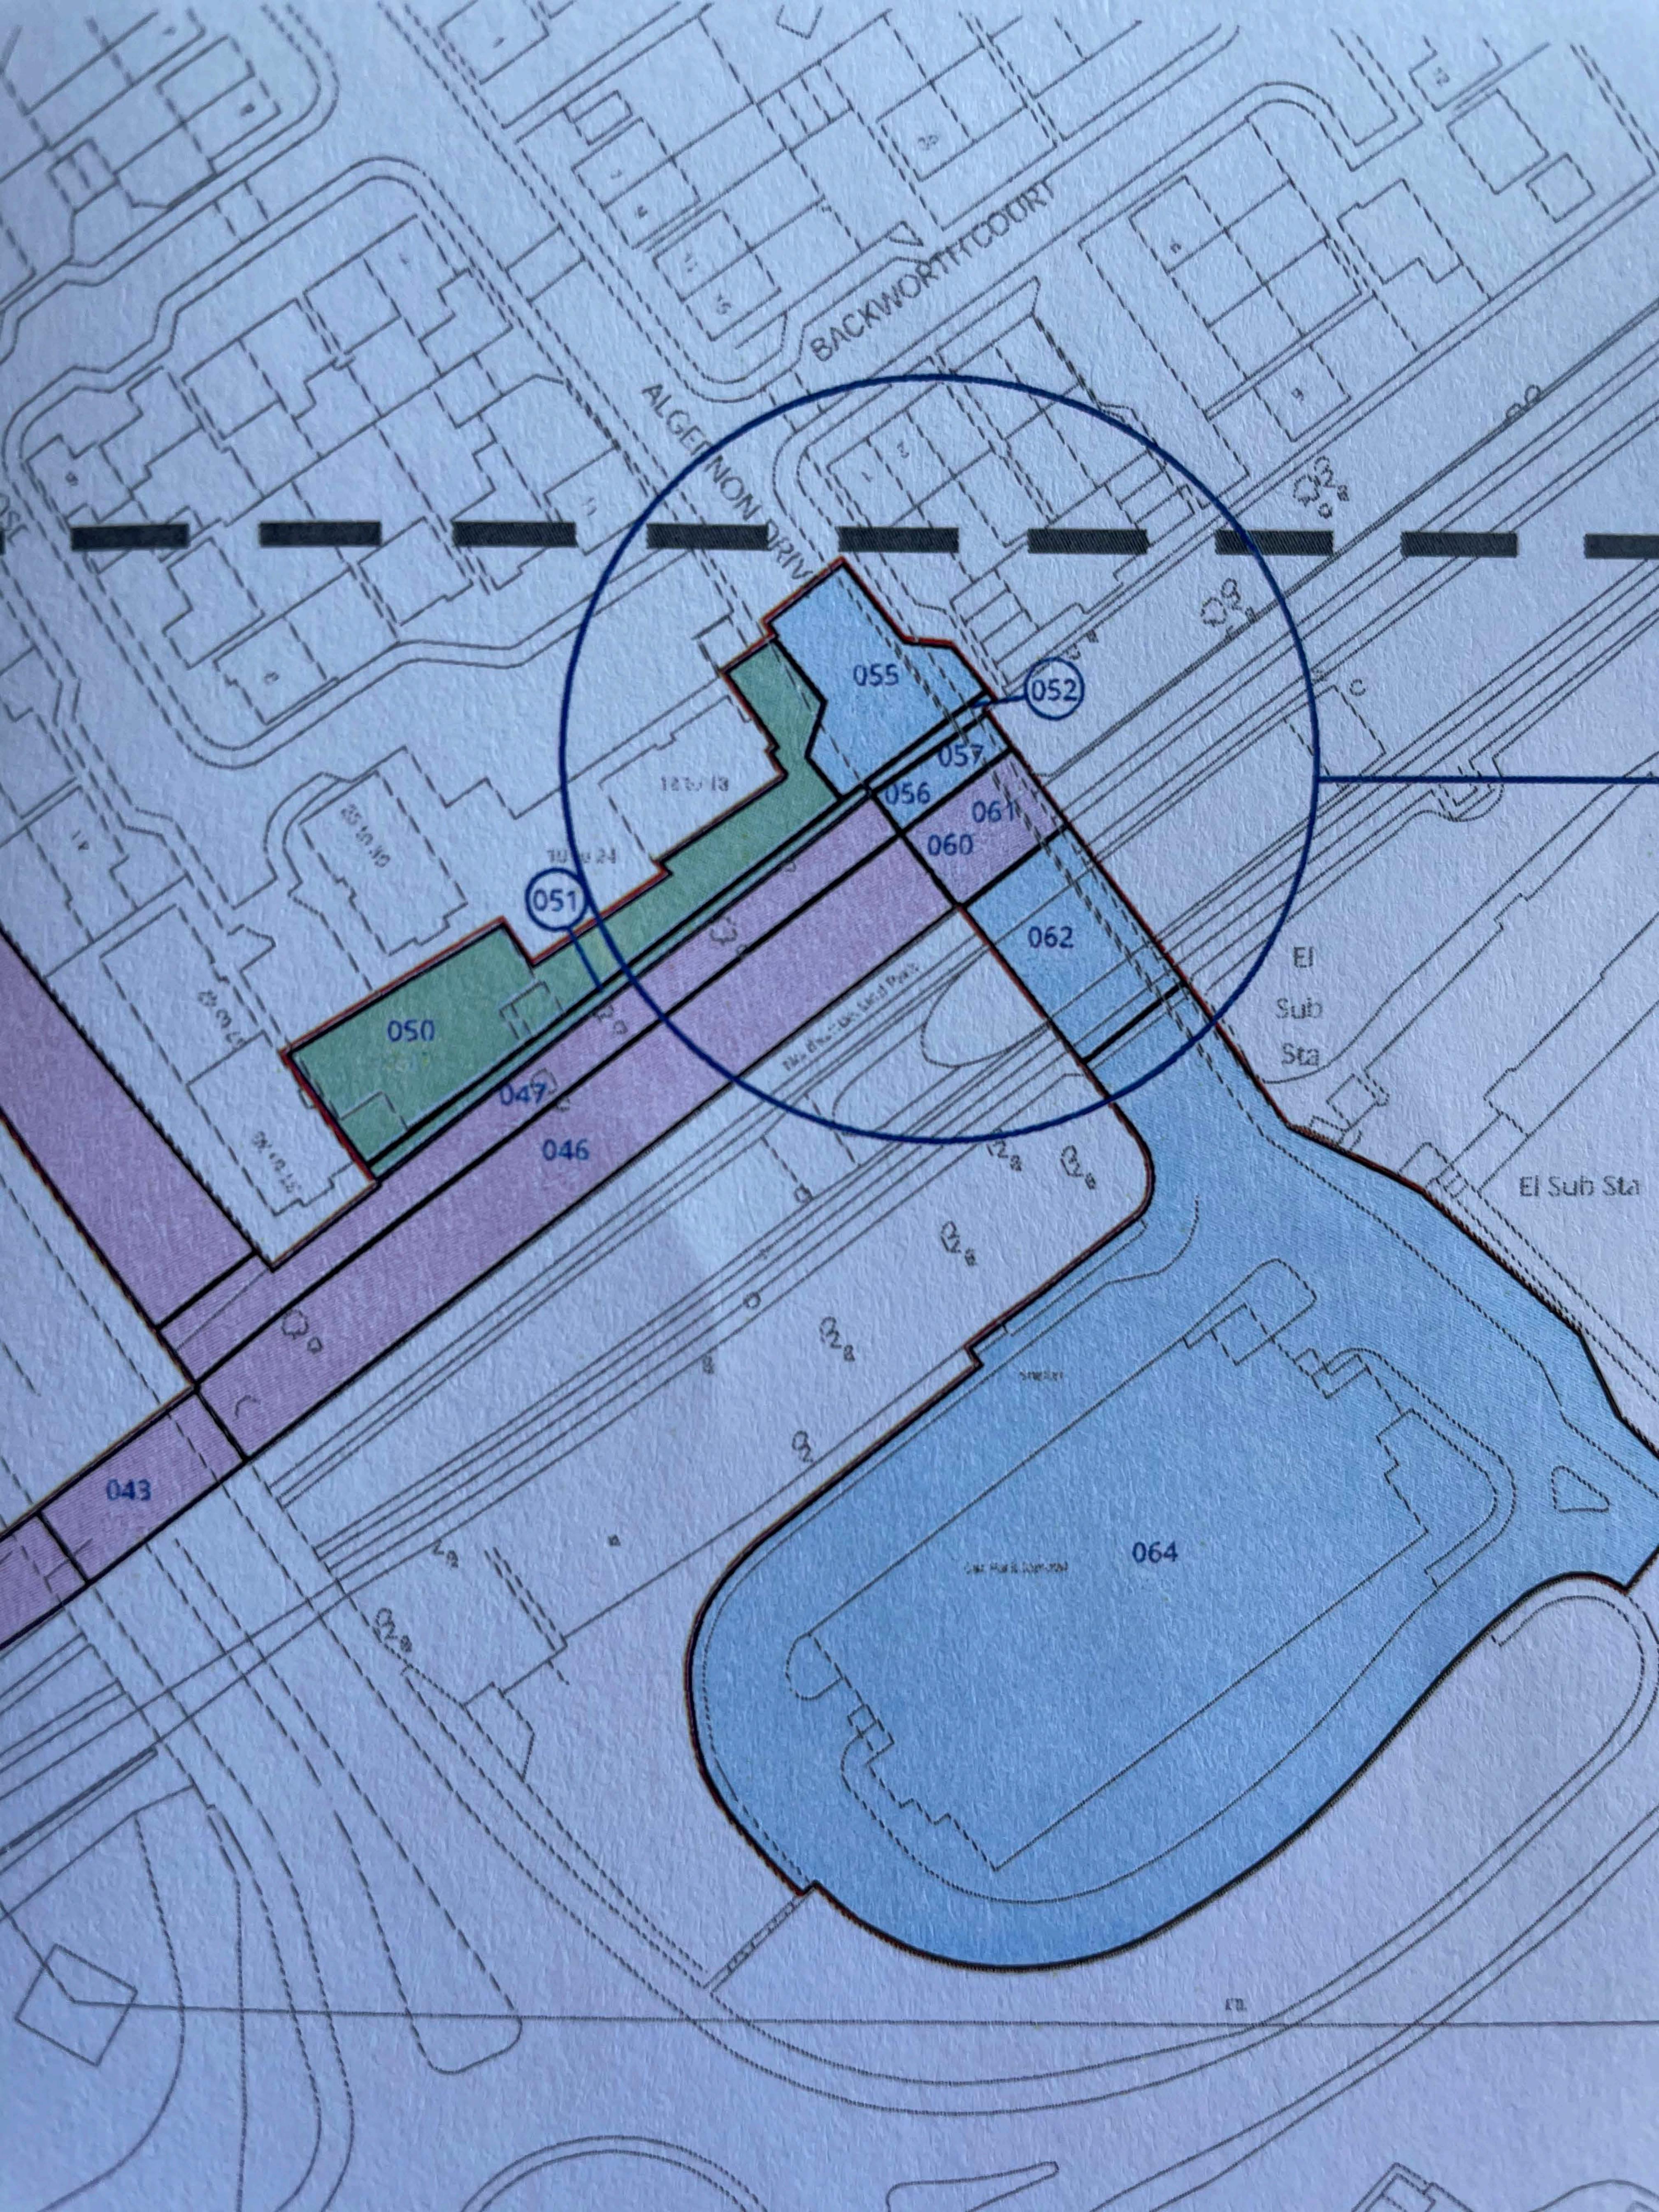

A highlighted area (050) affects the communal garden of the building I live in and the one next to it, plus the parking spaces of the other set of flats. Granted that we have no idea how long this work will take, this would be incredibly intrusive if this section of land was to be used.

I've attached an image of the area I am concerned about.

Kind Regards, Catherine Hopkins

This email has originated from external sources and has been scanned by DfT's email scanning service.