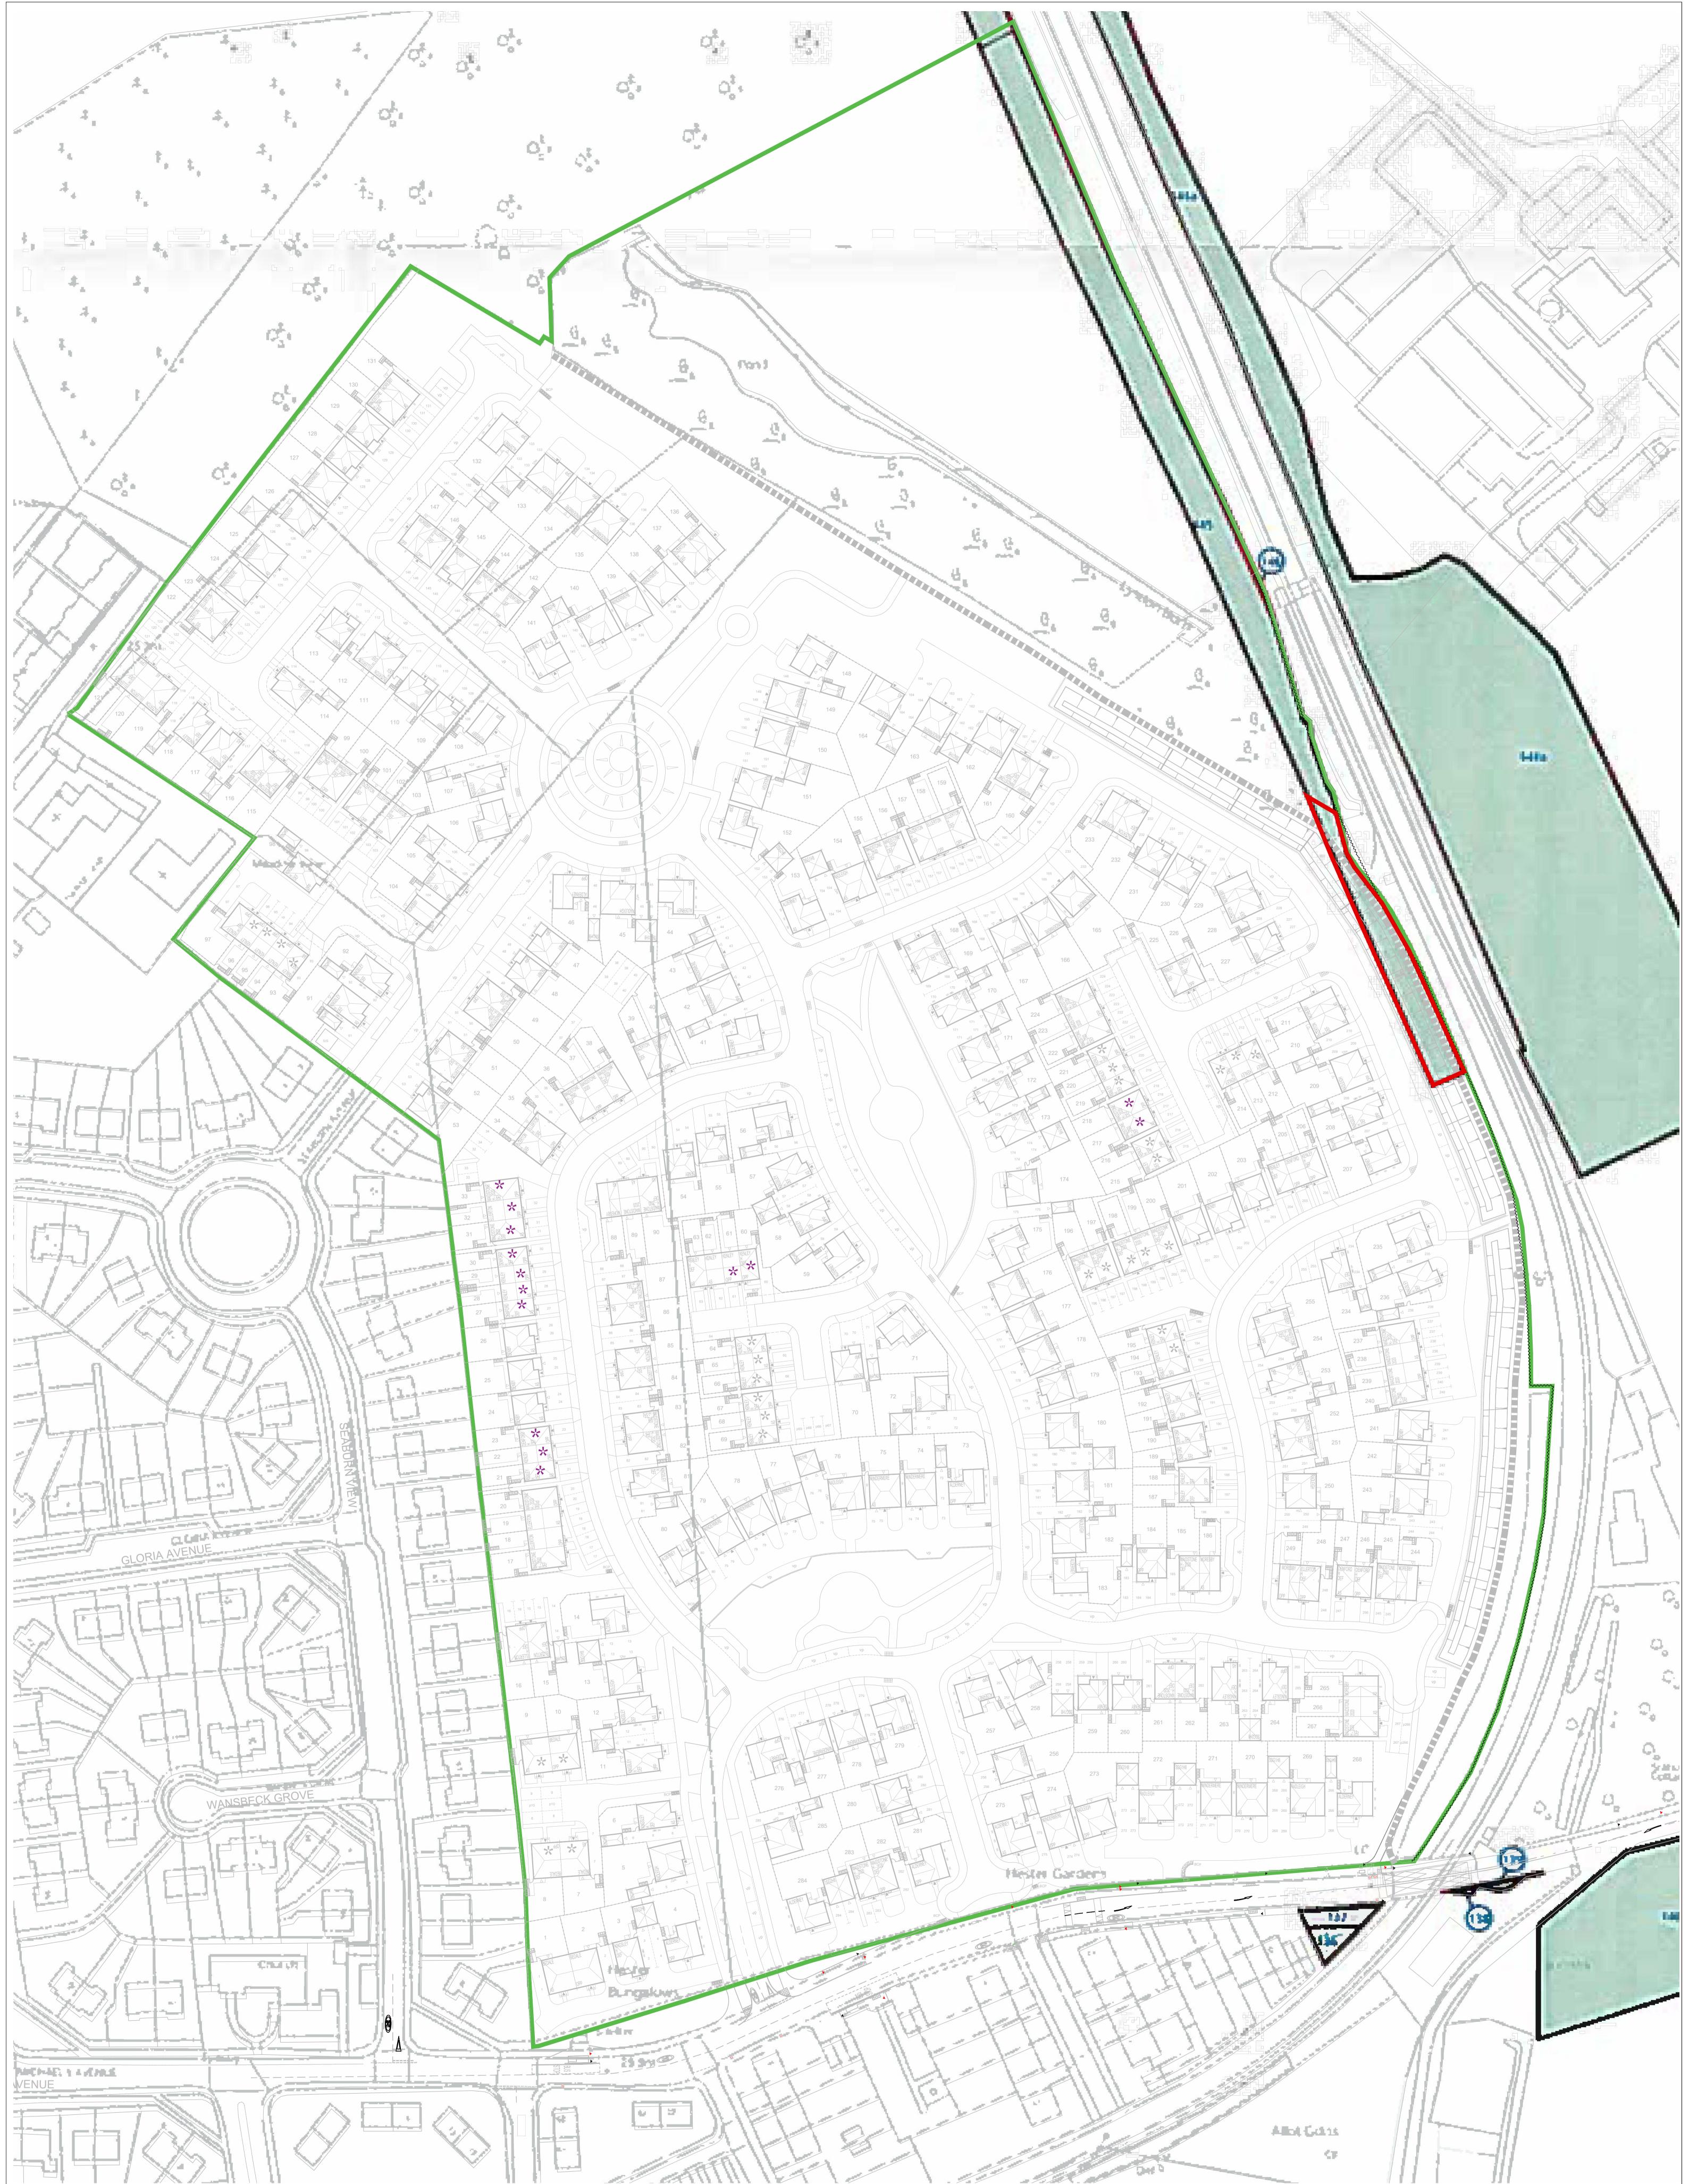

Parcel 145 forms part of title number ND26264, which is BDW's Church Fields residential development at New Hartley. The site has planning permission for 285 dwellings and development is underway. A plan showing the extent of BDW's ownership with an overlay of the relevant extracts of the Land and Works Plan is attached (plan reference 6443-NLOO-1001)

1. Condition 20 of BDW's planning permission for the development (20/03342/VARYCO) contains a pre-occupation requirement for BDW to reconstruct an existing public right of way that runs around the eastern boundary of the site, including the area shown edged red on the plan. The proposal to use the area edged red on the attached plan as a worksite would prevent BDW from carrying out the works required under planning condition 20 and therefore restrict occupations on the site;

Sandgate House, 102 Quayside Newcastle Upon Tyne NE1 3DX UK 730360 Newcastle Upon Tyne 30

- 2. The area shown edged red on the attached plan includes a proposed swale feature on the Church Fields development, which is used for storage/water treatment and disposal of surface water for the development. The temporary possession order would affect the operation of the swale feature and BDW's ability to maintain it. Condition 16 of BDW's planning permission requires construction of the approved surface water drainage infrastructure to be implemented in respect of each phase prior to the first occupation of any dwellings within that phase, therefore depending upon the timing of any temporary possession such possession could restrict occupations on the site
- 3. The area shown edged red on the attached plan directly adjoins one of the estate roads within Church Fields. BDW is concerned that the works to be carried out on the worksite will interfere with and create health and safety issues in relation to the construction and use of the estate road and have an adverse structural impact on the road

BDW therefore objects to the inclusion of that part of parcel 145 as is shown edged red on the attached plan within the Northumberland Line Order and asks that the Secretary of State confirms receipt of this objection. It does not object to the inclusion of the remainder of parcel 145 or to parcel 146.