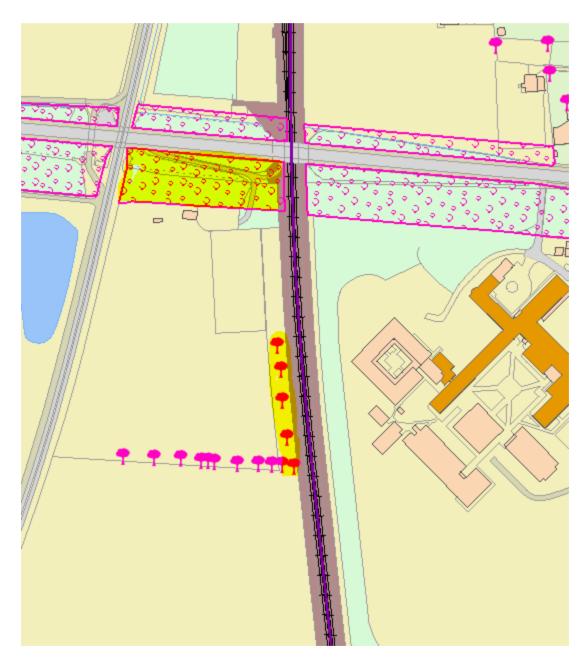

Dear Joanna,

At the site visit today, the Inspector requested copies of the TPOs in the Long Road area. Please see attached covering the areas highlighted below.

Kind regards,

Charlotte

Charlotte Burton MRTPI | Principal Planning Officer (Strategic Sites)