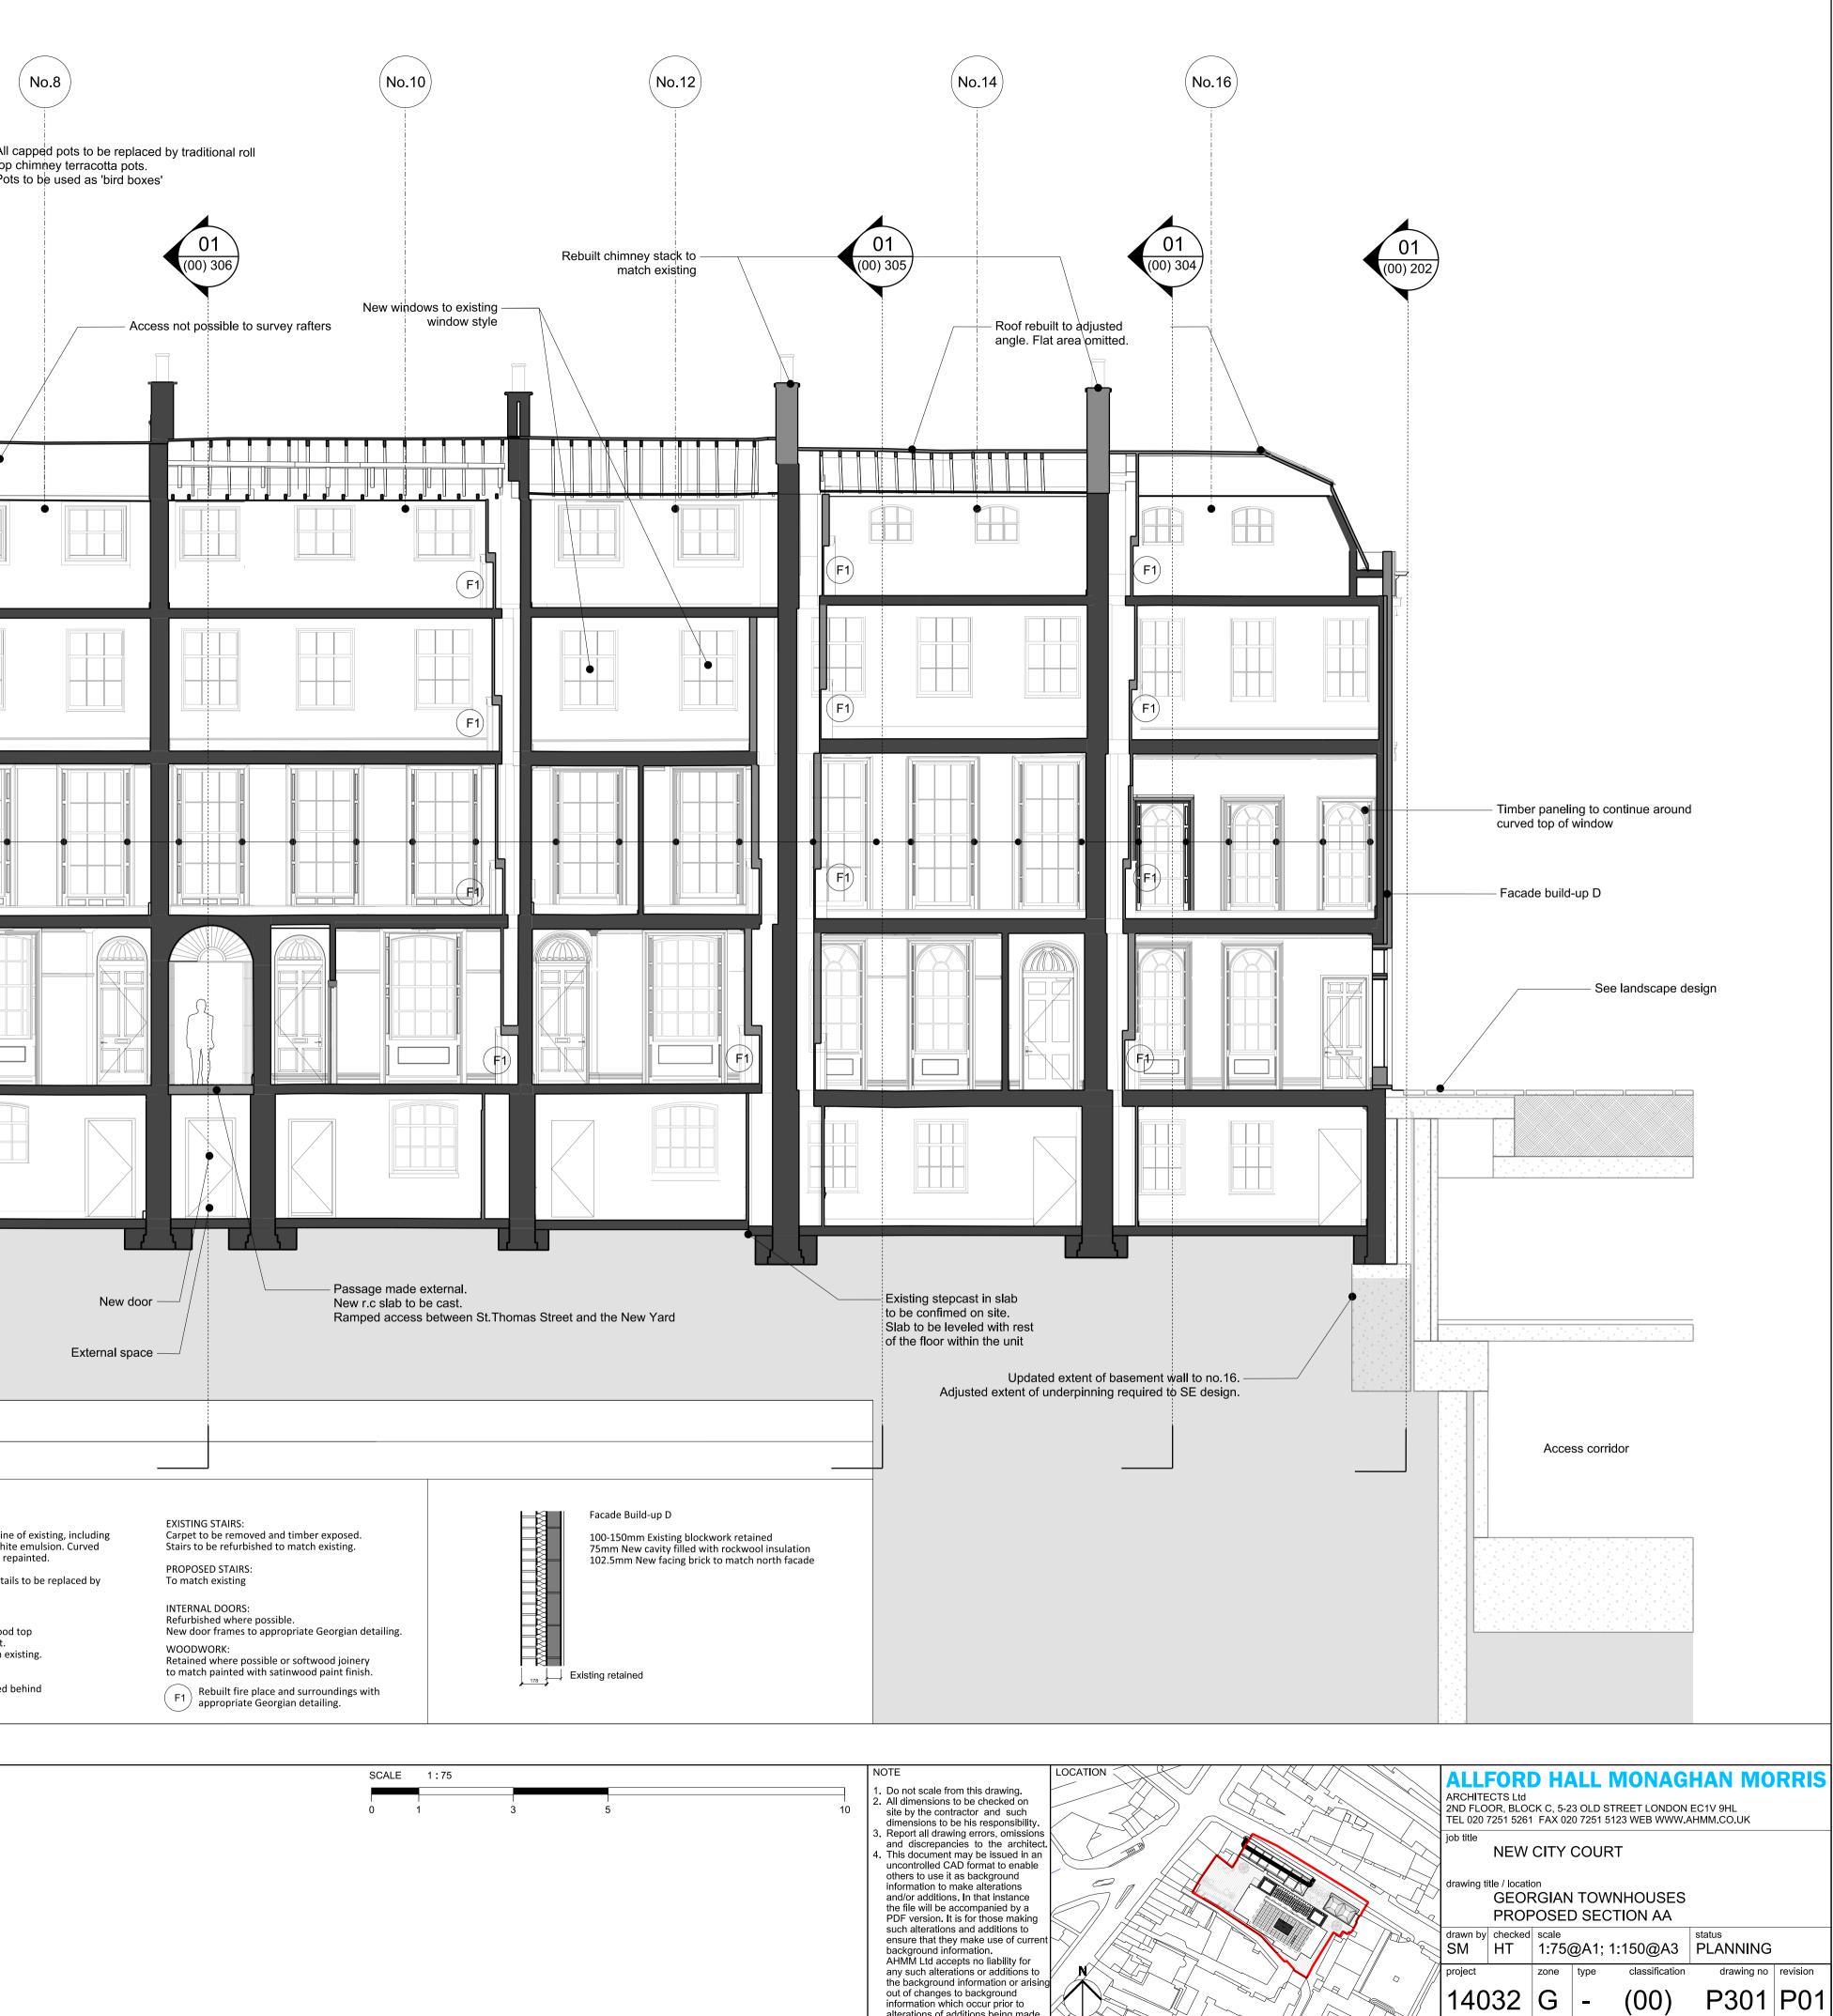

|                                                                                                                                                                                                                                                                                                                                                                                                                                                                                                                                                                                                                                                                                                                                                      | No.4                                                                                                                                                                                                                                                                                                                                                                             | No.6                                                                                                                                                                                                                                                                                                                                                                                                                                                                           |
|------------------------------------------------------------------------------------------------------------------------------------------------------------------------------------------------------------------------------------------------------------------------------------------------------------------------------------------------------------------------------------------------------------------------------------------------------------------------------------------------------------------------------------------------------------------------------------------------------------------------------------------------------------------------------------------------------------------------------------------------------|----------------------------------------------------------------------------------------------------------------------------------------------------------------------------------------------------------------------------------------------------------------------------------------------------------------------------------------------------------------------------------|--------------------------------------------------------------------------------------------------------------------------------------------------------------------------------------------------------------------------------------------------------------------------------------------------------------------------------------------------------------------------------------------------------------------------------------------------------------------------------|
|                                                                                                                                                                                                                                                                                                                                                                                                                                                                                                                                                                                                                                                                                                                                                      | 01<br>(00) 308<br>(00) 307                                                                                                                                                                                                                                                                                                                                                       | All top Pc                                                                                                                                                                                                                                                                                                                                                                                                                                                                     |
| Joists location where<br>shower rooms removed<br>to be confirmed on site.                                                                                                                                                                                                                                                                                                                                                                                                                                                                                                                                                                                                                                                                            |                                                                                                                                                                                                                                                                                                                                                                                  | Access not possible to survey rafters                                                                                                                                                                                                                                                                                                                                                                                                                                          |
| AOD +15.130 to +15.430 LEVEL 03<br>(OFFICE) FFL VARIES<br>▼                                                                                                                                                                                                                                                                                                                                                                                                                                                                                                                                                                                                                                                                                          |                                                                                                                                                                                                                                                                                                                                                                                  |                                                                                                                                                                                                                                                                                                                                                                                                                                                                                |
| AOD +12.130 to +12.400 LEVEL 02<br>(OFFICE) FFL VARIES                                                                                                                                                                                                                                                                                                                                                                                                                                                                                                                                                                                                                                                                                               |                                                                                                                                                                                                                                                                                                                                                                                  |                                                                                                                                                                                                                                                                                                                                                                                                                                                                                |
| Reistated timber shutters to frist floor windows —<br>AOD +8.590 to +8.680 LEVEL 01<br>(OFFICE ) FFL VARIES<br>▼                                                                                                                                                                                                                                                                                                                                                                                                                                                                                                                                                                                                                                     |                                                                                                                                                                                                                                                                                                                                                                                  |                                                                                                                                                                                                                                                                                                                                                                                                                                                                                |
| AOD +4.940 to +5.250 LEVEL GF<br>(RETAIL) FFL VARIES<br>▼                                                                                                                                                                                                                                                                                                                                                                                                                                                                                                                                                                                                                                                                                            |                                                                                                                                                                                                                                                                                                                                                                                  |                                                                                                                                                                                                                                                                                                                                                                                                                                                                                |
| AOD +2.090 to +2.450 LEVEL LG<br>(RETAIL) FFL VARIES<br>▼                                                                                                                                                                                                                                                                                                                                                                                                                                                                                                                                                                                                                                                                                            |                                                                                                                                                                                                                                                                                                                                                                                  |                                                                                                                                                                                                                                                                                                                                                                                                                                                                                |
| AOD +0.000<br>                                                                                                                                                                                                                                                                                                                                                                                                                                                                                                                                                                                                                                                                                                                                       |                                                                                                                                                                                                                                                                                                                                                                                  | Step in slab to be confimed on site.<br>Slab to be leveled with rest<br>of the floor within the unit                                                                                                                                                                                                                                                                                                                                                                           |
| 01 SECTION AA                                                                                                                                                                                                                                                                                                                                                                                                                                                                                                                                                                                                                                                                                                                                        |                                                                                                                                                                                                                                                                                                                                                                                  |                                                                                                                                                                                                                                                                                                                                                                                                                                                                                |
| PRINCIPLES APPLIED THROUGHOUT ALL UNITS   ROOFS:   Asbestos slates to be replace by natural slates.   Rafters service life extension to be confirmed. Rafters replaced where necessary and locally compensated where sagging.   Counter battens to be added in line with rafters and over breather membrane.   Cold roof to be insulated at ceiling line.   EXISTING CHIMNEY STACKS:   Repaired and capped with r.c. coping. Brick oversails rebuilt where necessary.   Capped pots to be replaced by traditional roll top chimney terracotta pots   NEW SHOPFRONTS:   Steel structure to structural engineers design.   Low-iron single glazing and timber framing to display. Baseline provided with catalog of options for costumized shopfronts. | GUTTERS TO SOUTH AND EAST FACADES:<br>New metal gutters laid to falls supported on timber batter<br>WINDOWS - NORTH FACADE:<br>All floors: existing single glazing sash windows to be retain<br>refurbished. All floors except ground floor: existing secon-<br>be removed and replaced with bespoke timber secondary<br>style of retained sash windows. New windows to match st | plasterboard to north façade. Walls painted with whi<br>walls to be retained, repaired where necessary and re<br>appropriate Georgian detailing.<br>Ped and<br>dary glazing to<br>glazing to match<br>yle of existing.<br>FLOORS:<br>Chipboard to be replaced by plywood boards.Plywoo<br>surface to receive a floor covering by tenants fit out.<br>Floor joists to be replaced where required to match e<br>CABLING:<br>Electrical trunking to be removed and cabling passed |
| 02 EXTENT OF WORK                                                                                                                                                                                                                                                                                                                                                                                                                                                                                                                                                                                                                                                                                                                                    |                                                                                                                                                                                                                                                                                                                                                                                  |                                                                                                                                                                                                                                                                                                                                                                                                                                                                                |
| Existing Fabric P01                                                                                                                                                                                                                                                                                                                                                                                                                                                                                                                                                                                                                                                                                                                                  | 06/12/18 Issued for Planning                                                                                                                                                                                                                                                                                                                                                     |                                                                                                                                                                                                                                                                                                                                                                                                                                                                                |