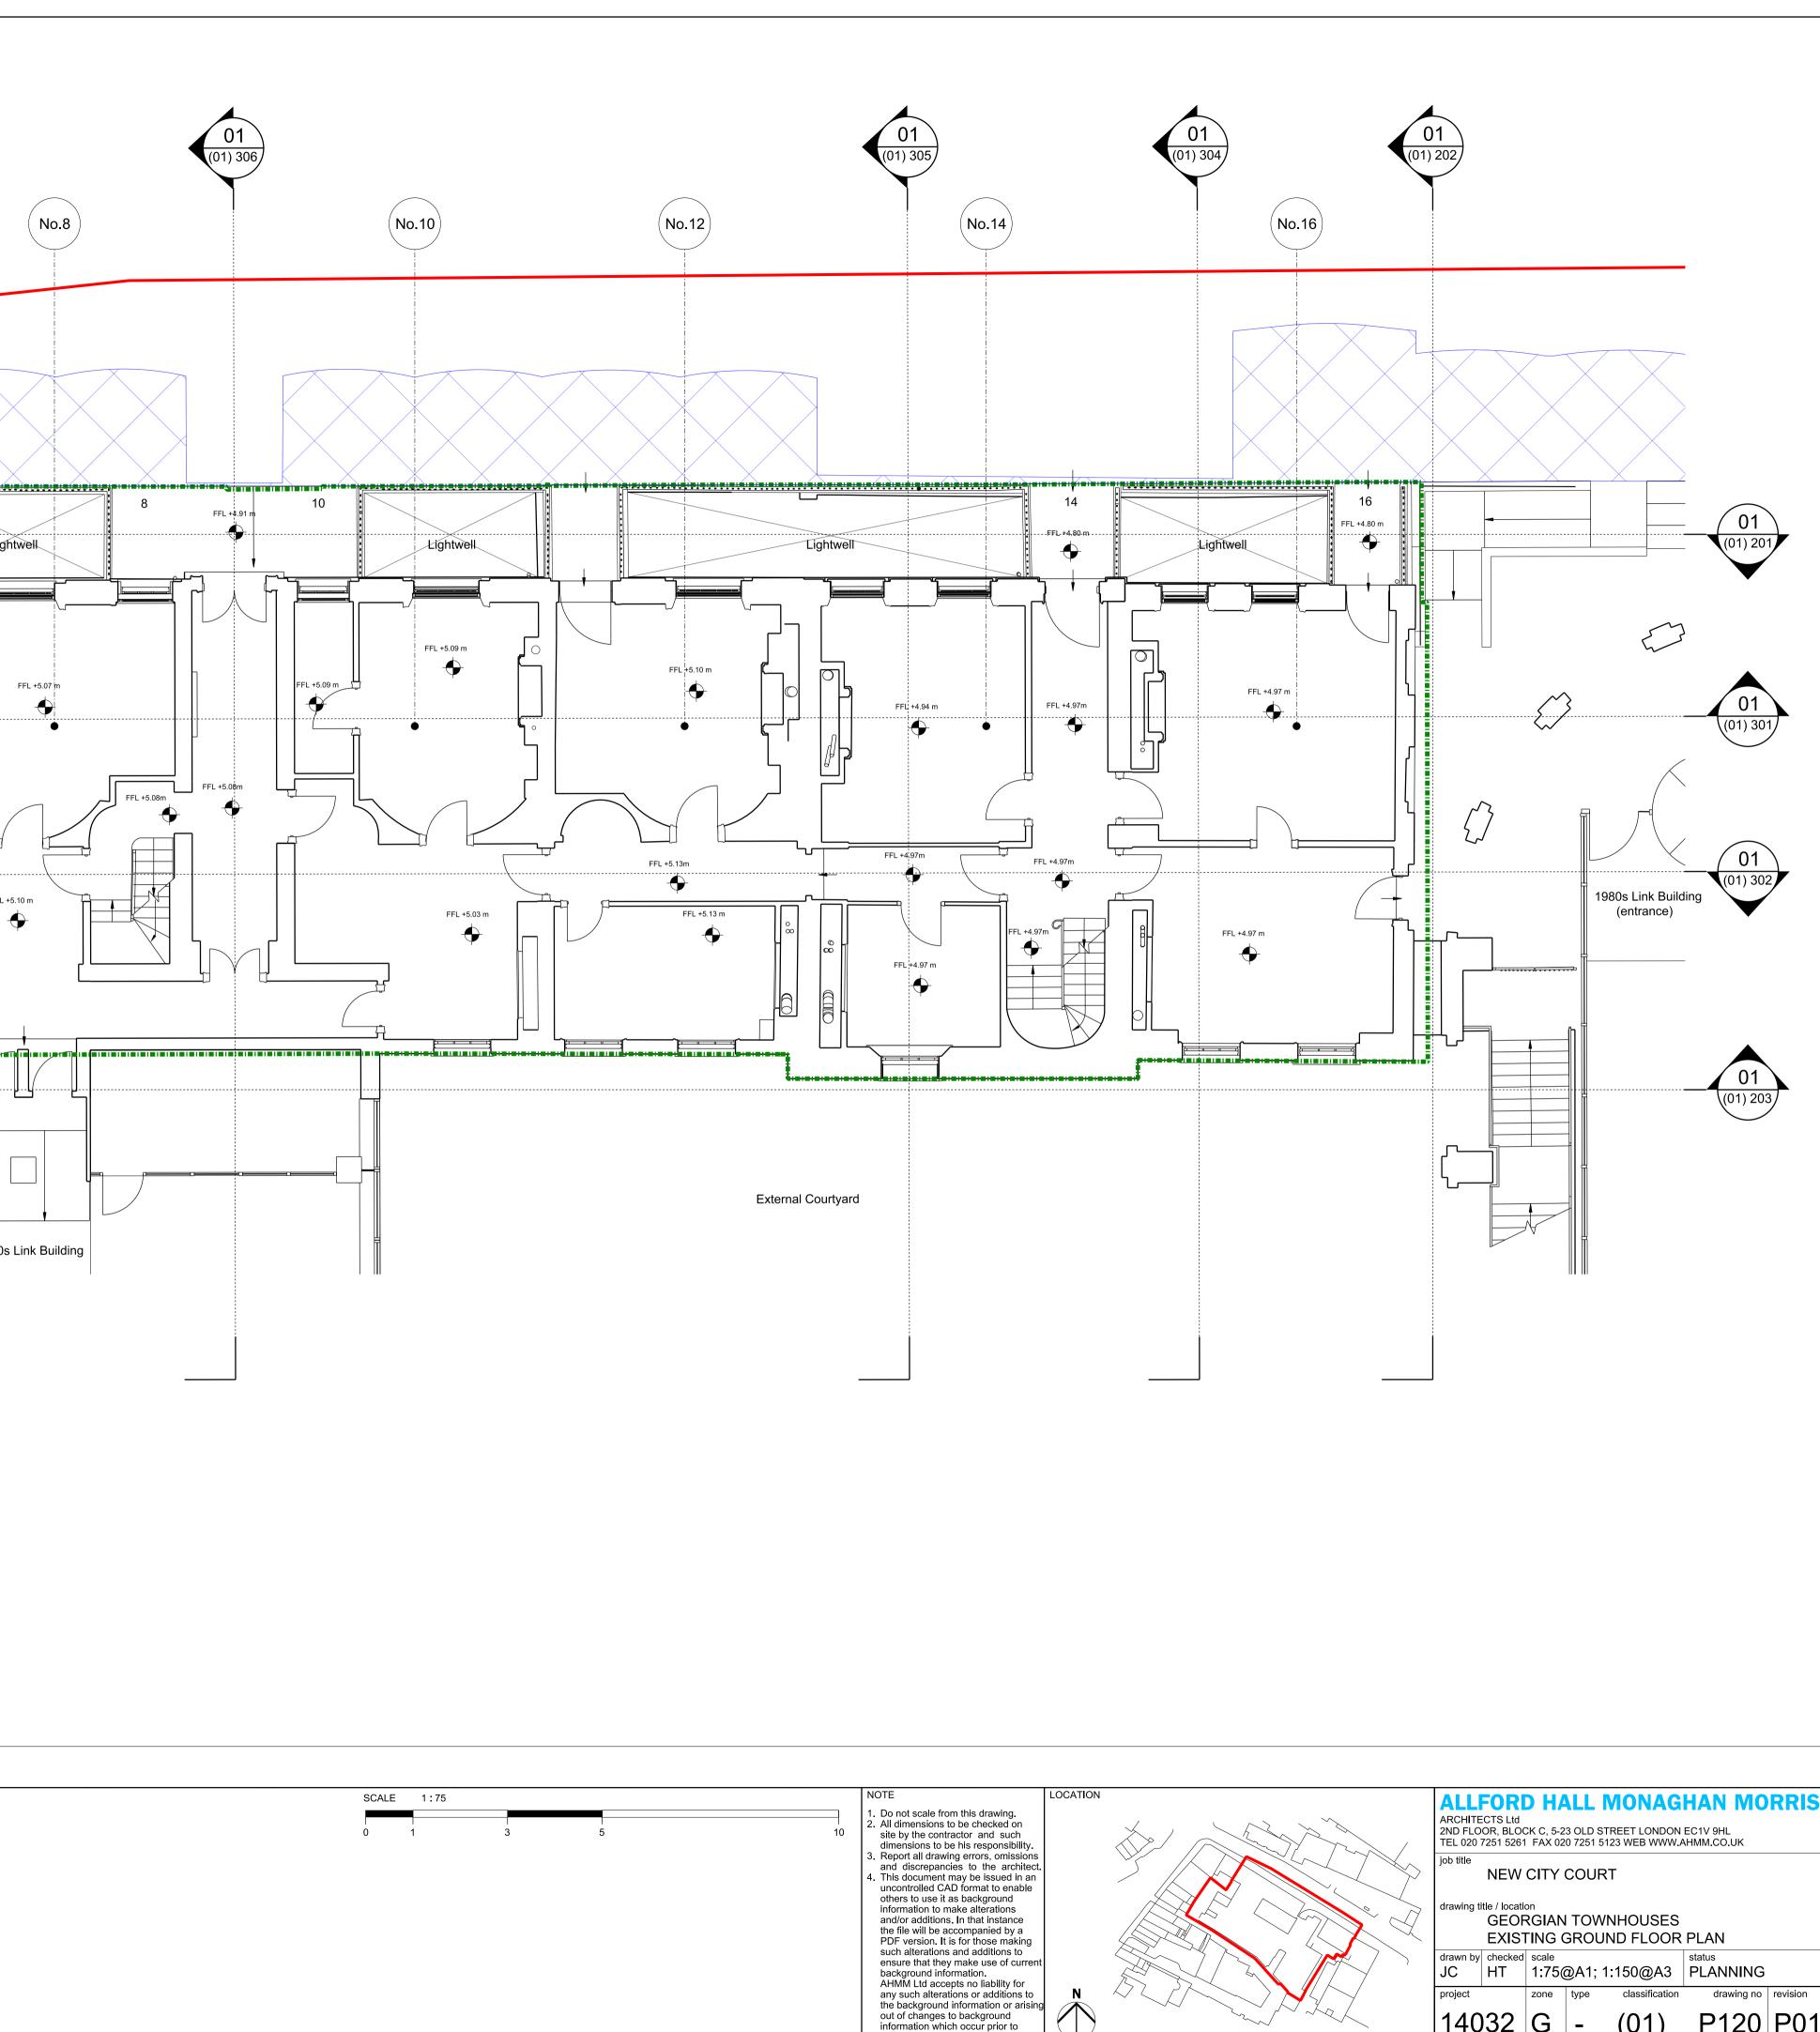

|                                                                                                                                               |                                                                     | 01 01     |  |   |
|-----------------------------------------------------------------------------------------------------------------------------------------------|---------------------------------------------------------------------|-----------|--|---|
| REVISION NOTE: Key levels add<br>all existing drawings.                                                                                       |                                                                     | No.4      |  |   |
|                                                                                                                                               |                                                                     | FFL +5.1m |  | 6 |
| 01 GROUND FLOOR PLAN<br>KEY<br>— Planning Application Boundary                                                                                | REV       DATE         P01       06/12/18       Issued for Planning |           |  |   |
| <ul> <li>Listing Building Consent Boundary</li> <li>Title Boundary Projection Under Pavement At Lower Ground<br/>(Pavement Vaults)</li> </ul> |                                                                     |           |  |   |
| NOTE<br>EXISTING BUILDING INFORMATION TAKEN FROM 2D SURVEY DRAWINGS<br>FROM PLOWMAN CRAVEN.                                                   |                                                                     |           |  |   |