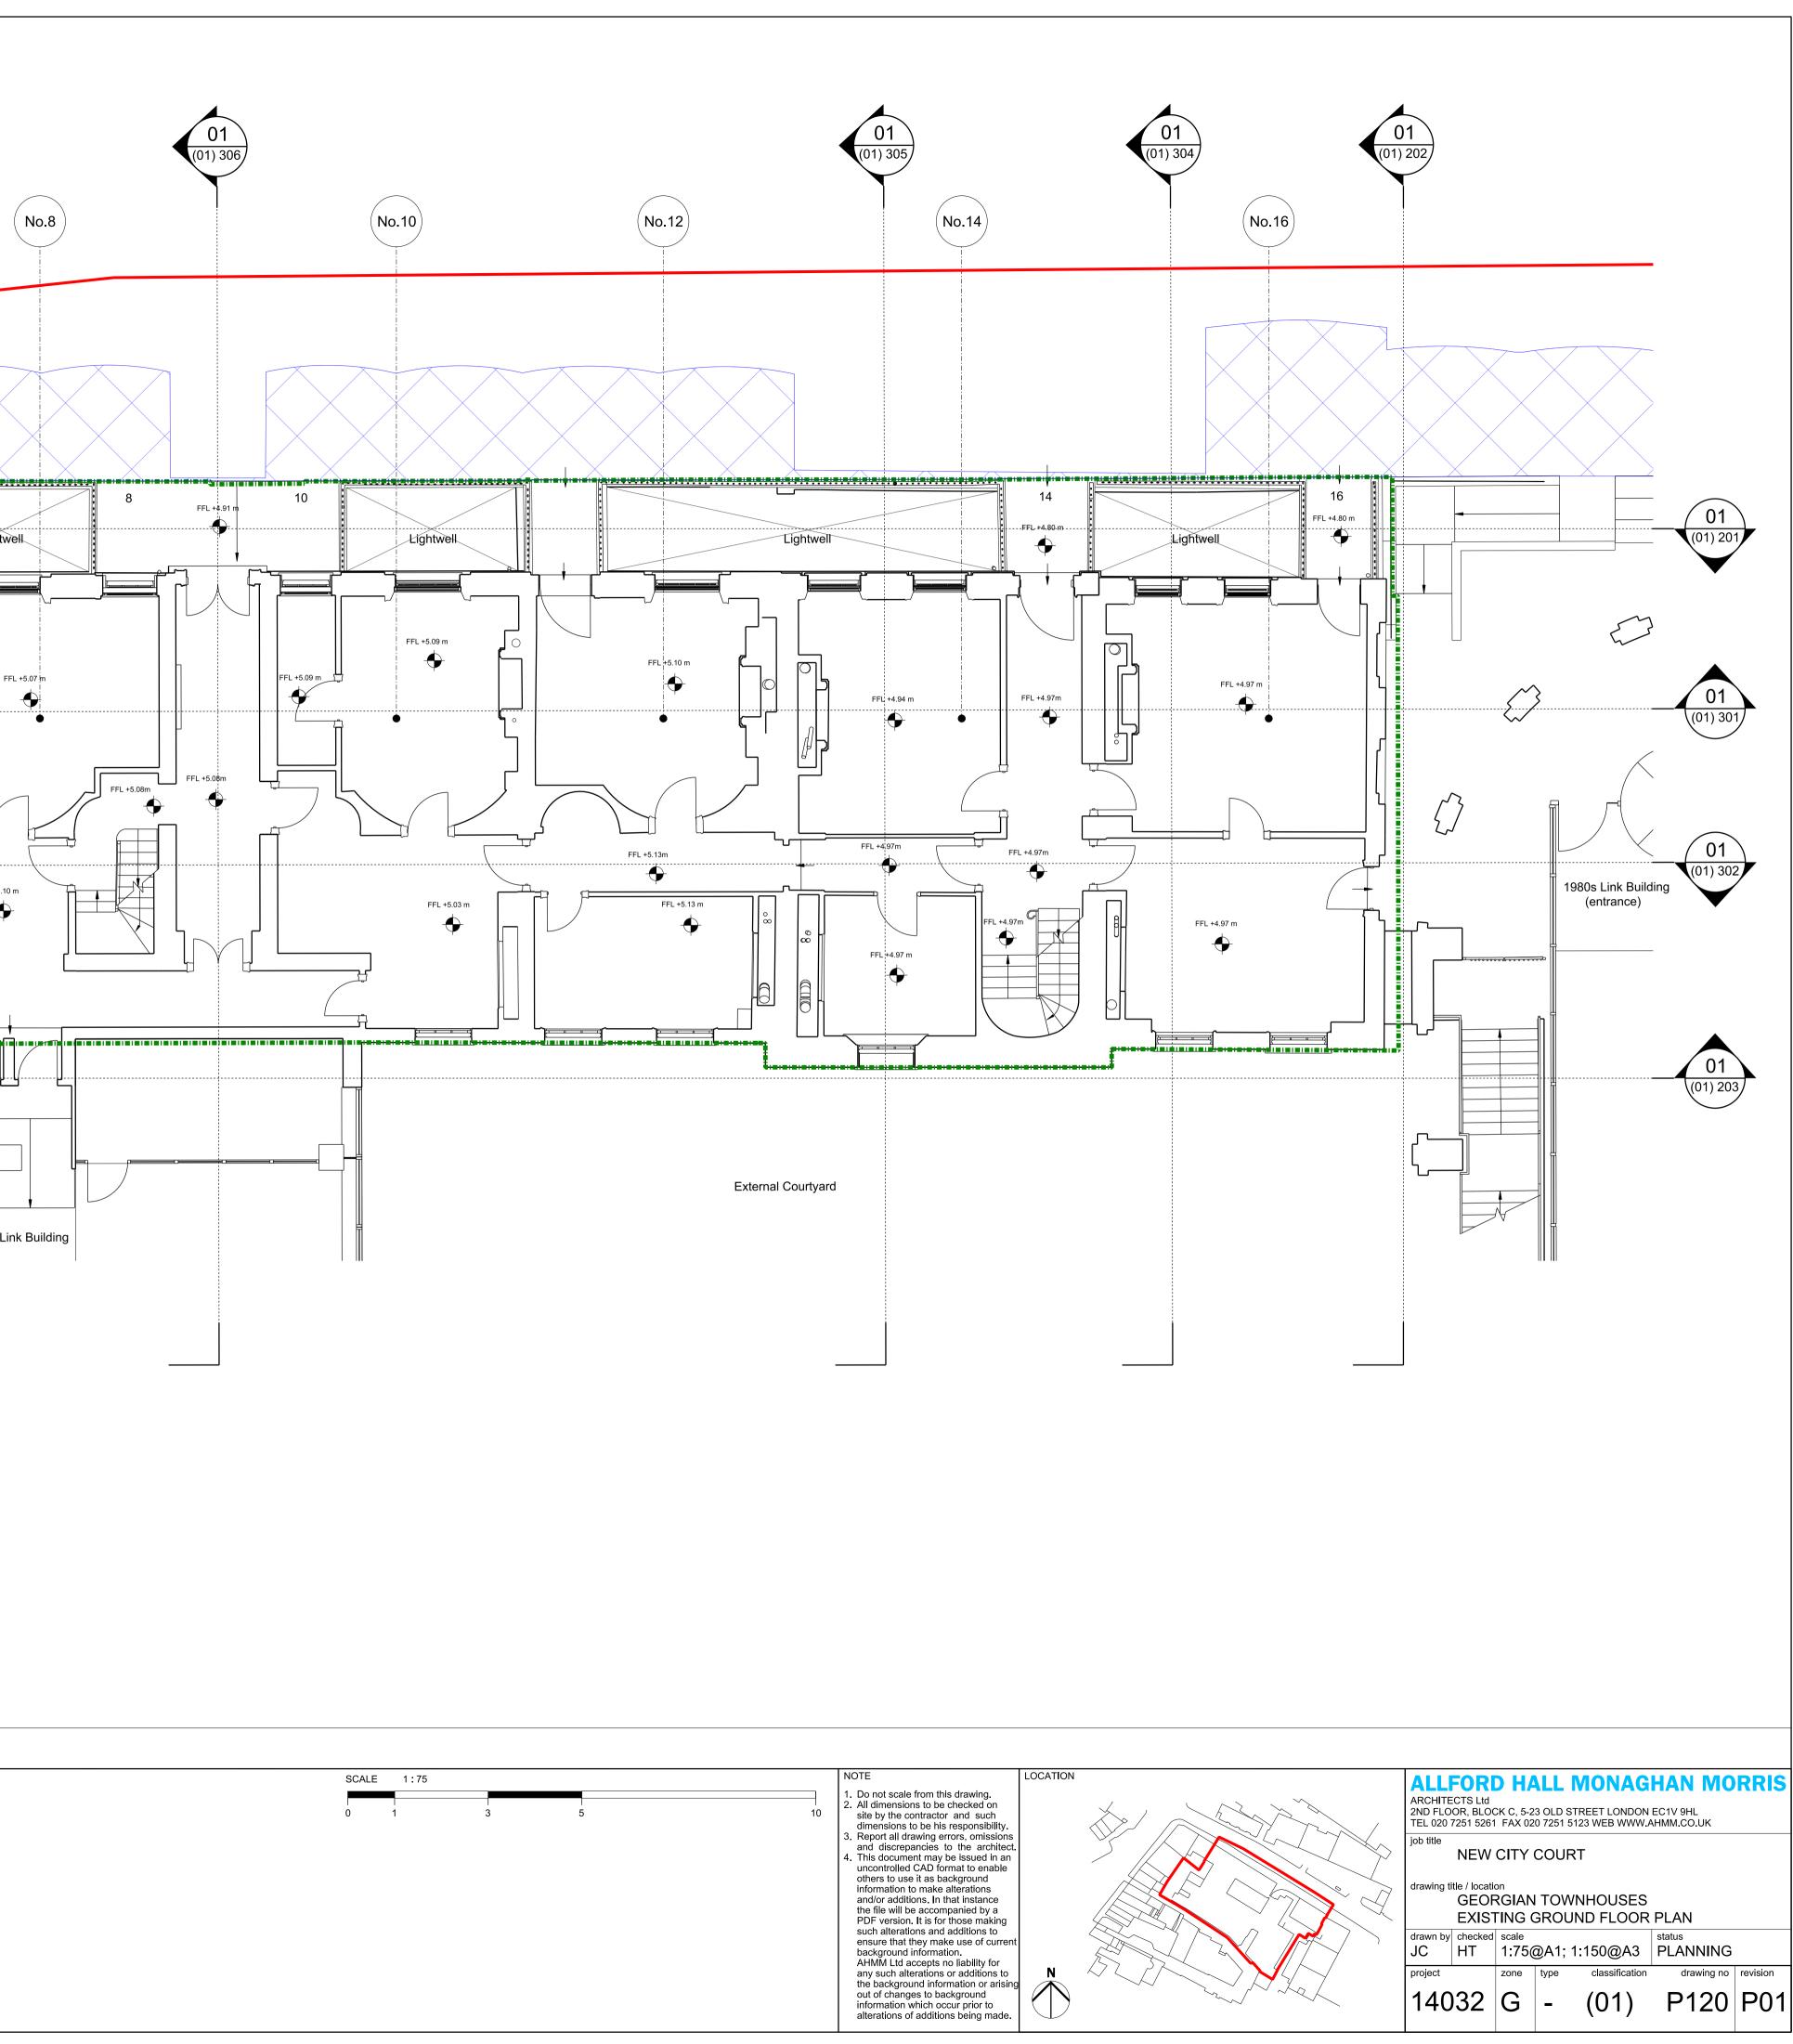

|                                                                                                                                               |                                                                     | 01 01     |  |   |
|-----------------------------------------------------------------------------------------------------------------------------------------------|---------------------------------------------------------------------|-----------|--|---|
| REVISION NOTE: Key levels add<br>all existing drawings.                                                                                       |                                                                     | No.4      |  |   |
|                                                                                                                                               |                                                                     | FFL +5.1m |  | 6 |
| 01 GROUND FLOOR PLAN<br>KEY<br>— Planning Application Boundary                                                                                | REV       DATE         P01       06/12/18       Issued for Planning |           |  |   |
| <ul> <li>Listing Building Consent Boundary</li> <li>Title Boundary Projection Under Pavement At Lower Ground<br/>(Pavement Vaults)</li> </ul> |                                                                     |           |  |   |
| NOTE<br>EXISTING BUILDING INFORMATION TAKEN FROM 2D SURVEY DRAWINGS<br>FROM PLOWMAN CRAVEN.                                                   |                                                                     |           |  |   |