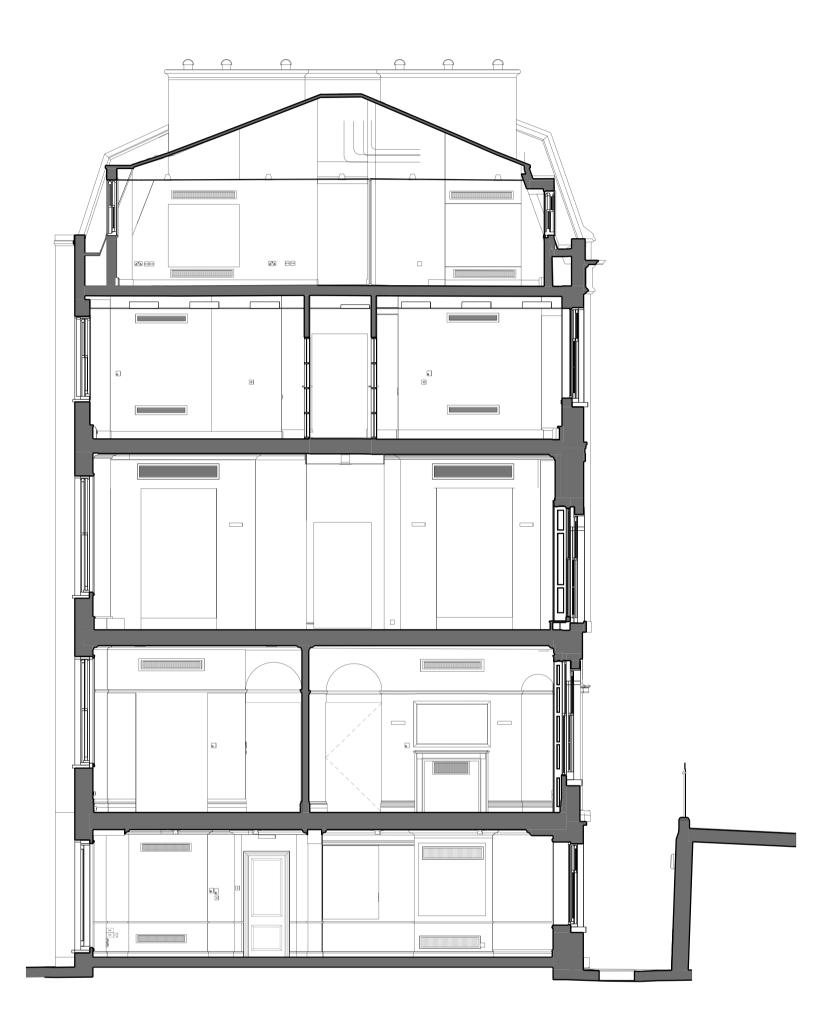

| <b>REVISION NOTE: Key levels added to</b> |
|-------------------------------------------|
| all existing drawings.                    |

NOTE: Existing floor conditions vary. Levels indicated were taken from Plowman Craven's survey information and are averages, not absolute minimums or maximums. Levels to be confirmed post strip out.

AOD +19.701 CHIMNEY STACK \_\_\_\_**Y**\_\_\_\_\_

AOD +19.214 ROOF FLAT AREA

AOD +16.421 PARAPET LEVEL **V** 

AOD +15.405 LEVEL 03 (OFFICE) FFL 

AOD +12.375 LEVEL 02 (OFFICE) FFL \_\_\_\_\_**V**\_\_\_\_\_

AOD +8.590 LEVEL 01 (OFFICE ) FFL

AOD +4.970 LEVEL GF (OFFICE) FFL \_\_\_\_ \_.\_.... \_.\_..

AOD +2.090 LEVEL LG (OFFICE) FFL

\_\_\_\_**y**\_\_\_\_\_

AOD +0.000 \_\_\_\_▼\_\_\_\_\_

01 EXISTING SECTION DD

NOTE

EXISTING BUILDING INFORMATION BASED ON RECEIVED 3D BIM SURVEY FROM PLOWMAN CRAVEN.

P01 06/12/18 Issued for Planning

REV DATE