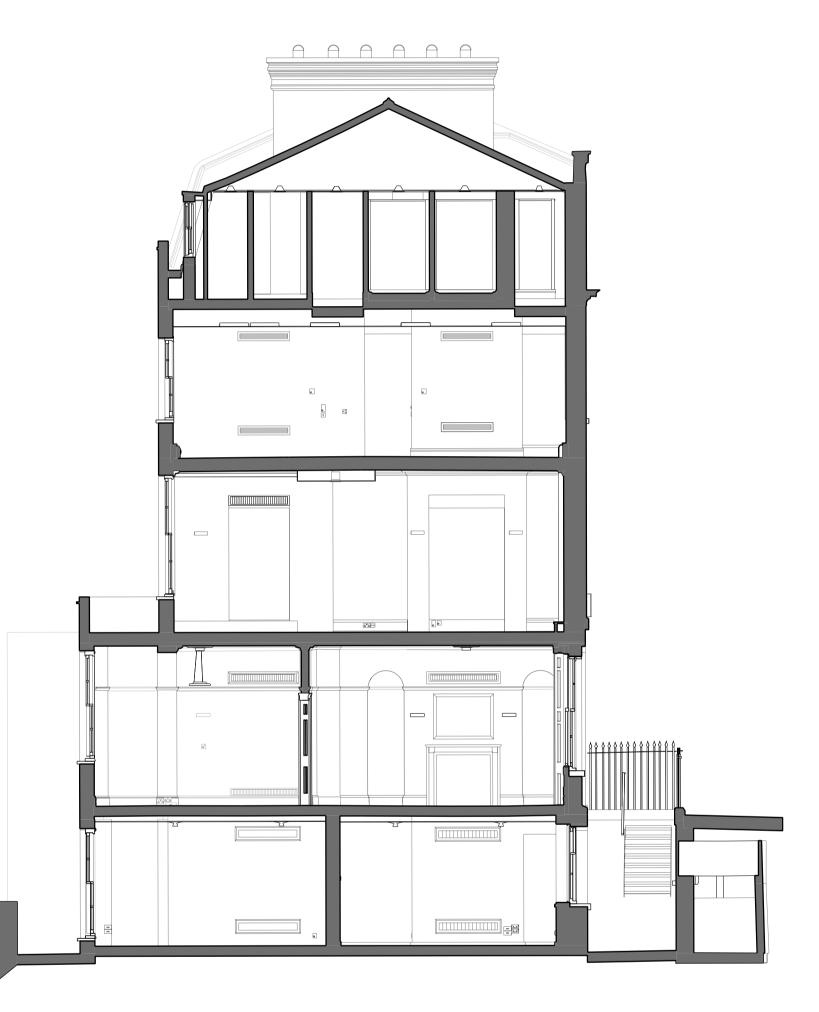

| REVISION NOTE: Key levels added to |  |
|------------------------------------|--|
| all existing drawings.             |  |

NOTE: Existing floor conditions vary. Levels indicated were taken from Plowman Craven's survey information and are averages, not absolute minimums or maximums. Levels to be confirmed post strip out.

AOD +20.065 CHIMNEY STACK \_\_\_\_**Y**\_\_\_\_\_

\_\_\_\_**A**\_\_\_\_\_ AOD +19.267 ROOF RIDGE

AOD +16.426 PARAPET LEVEL \_\_\_\_**y**\_\_\_\_\_

AOD +15.130 LEVEL 03 (OFFICE) FFL ▼\_\_\_\_\_

AOD +12.150 LEVEL 02 (OFFICE) FFL **V** 

AOD +8.670 LEVEL 01 (OFFICE ) FFL **\_\_\_\_** 

AOD +5.225 LEVEL GF (OFFICE) FFL ▼\_\_\_\_\_

AOD +2.445 LEVEL LG (OFFICE) FFL **\_\_\_\_** 

AOD +0.000 \_\_\_\_▼\_\_\_\_\_

## 01 EXISTING SECTION HH

NOTE

EXISTING BUILDING INFORMATION BASED ON RECEIVED 3D BIM SURVEY FROM PLOWMAN CRAVEN.

P01 06/12/18 Issued for Planning

REV DATE