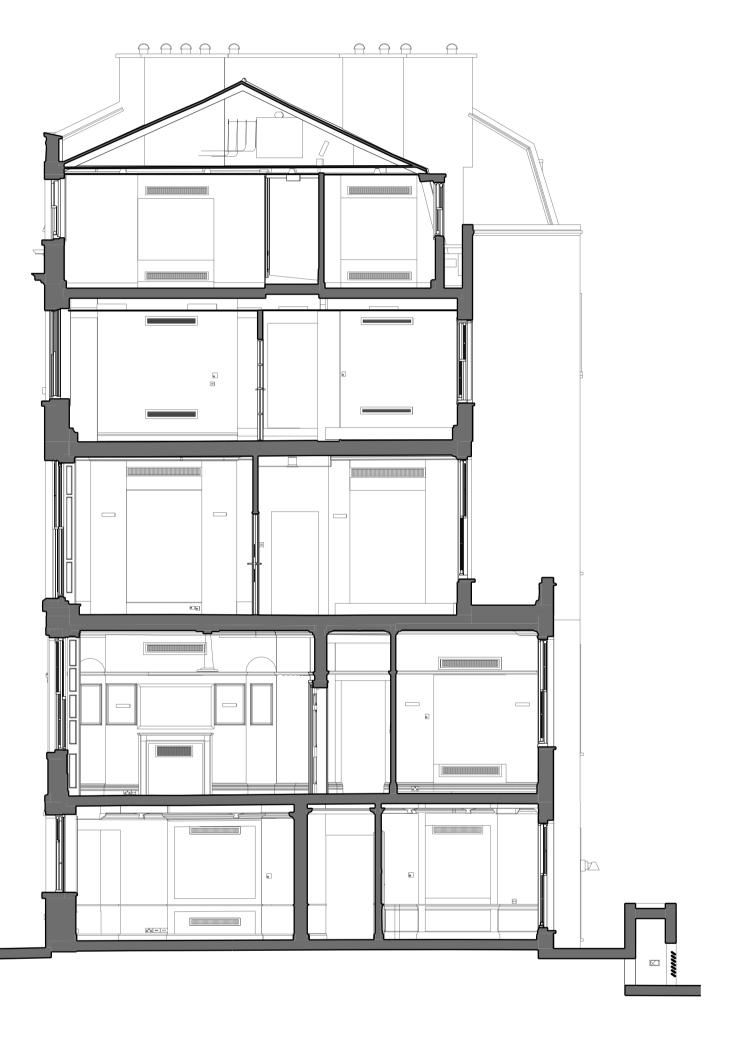

REVISION NOTE: Key levels added to all existing drawings.

NOTE: Existing floor conditions vary. Levels indicated were taken from Plowman Craven's survey information and are averages, not absolute minimums or maximums. Levels to be confirmed post strip out.

NOTE: Drawing produced at planning authority request for the purpose of showing the western flank of No.14 St Thomas Street.

AOD +19.805 CHIMNEY STACK

AOD +16.421 PARAPET LEVEL

AOD +15.160 LEVEL 03 (OFFICE) FFL

AOD +12.120 LEVEL 02 (OFFICE) FFL

AOD +8.678 LEVEL 01 (OFFICE ) FFL

AOD +2.213 LEVEL LG (OFFICE) FFL

AOD +0.000

01 EXISTING SECTION JJ

NOTE

EXISTING BUILDING INFORMATION BASED ON RECEIVED 3D BIM SURVEY FROM PLOWMAN CRAVEN.