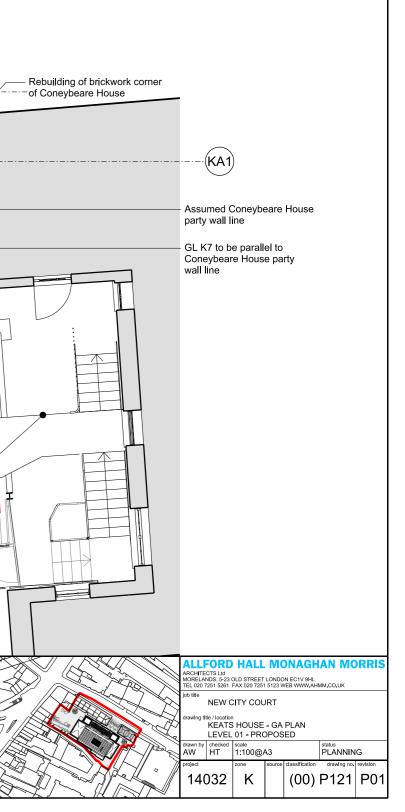

- GL K7 angle to be confirmed on site

(K7)

239

NOTE 2. All dimensions to be checked on the checked on dimensions to be checked on dimensions to be the responsibility. Report all drawing errors, omissions and discrepancies to the architect. This document may be issued in an uncontrolled CAD format to enable information to make alterations and/or additions, in that Instance the file will be accompanied by a PDF version. It is for those making accurate the make alterations and/or additions, in that Instance the file will be accompanied by a PDF version. It is for those making accurate the make alterations and/or additions, in that Instance beackground Information or additions beackground Information or additions alterations of additions being made.