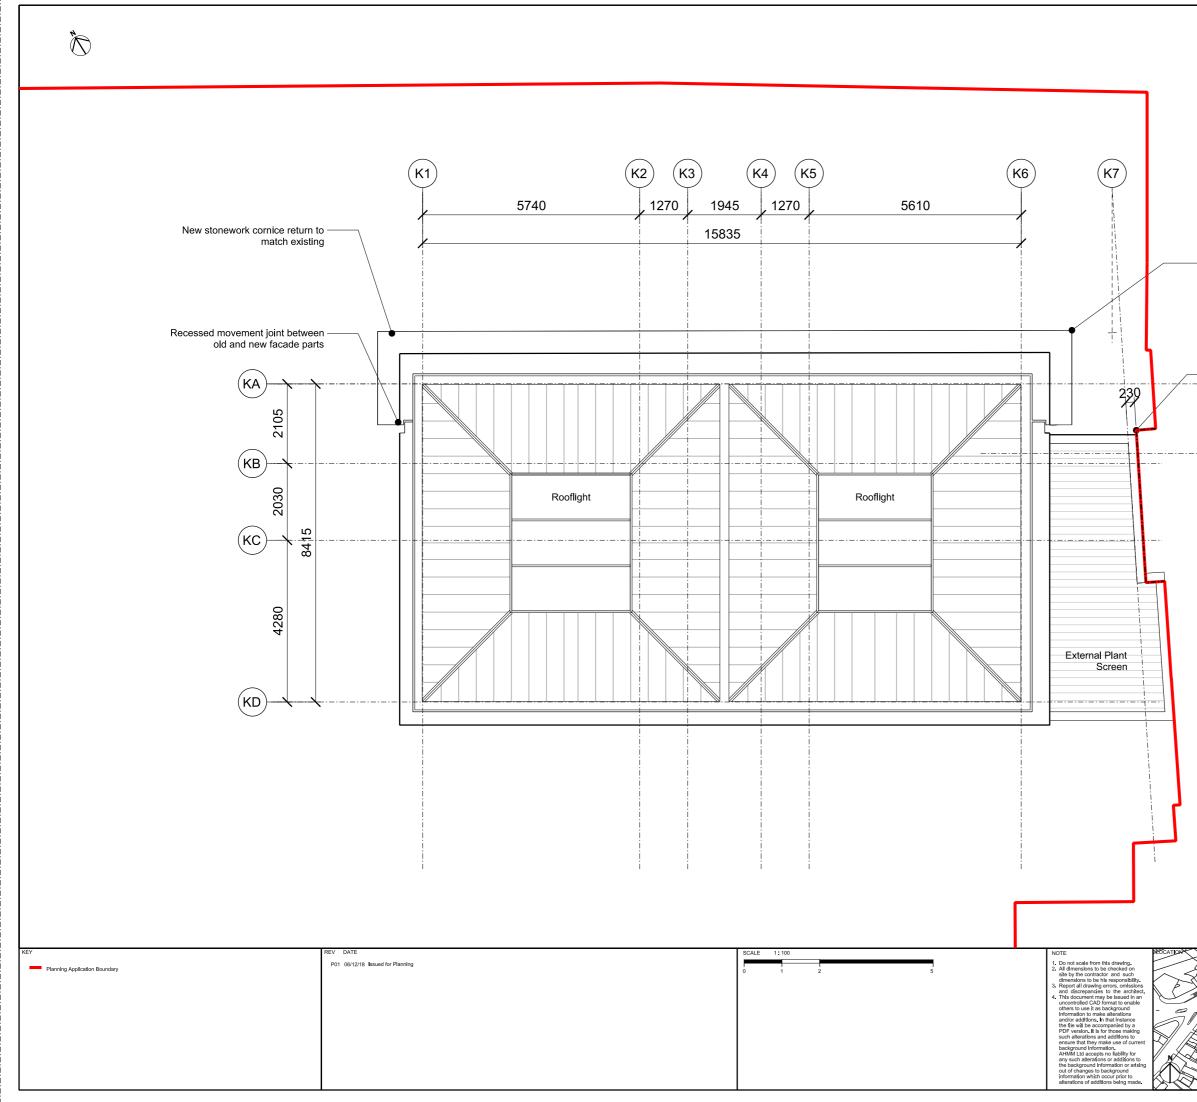

 Existing cornice reset to 90 degrees angle and made good to match existing

Rebuilding of brickwork corner of
Coneybeare House

| × | ALLFORD HALL MONAGHAN MORI |         |         |                                                                      |     |          |        |                    |                     |  |
|---|----------------------------|---------|---------|----------------------------------------------------------------------|-----|----------|--------|--------------------|---------------------|--|
|   | H                          |         |         | job title                                                            |     | ITY COU  | IRT    |                    |                     |  |
|   |                            |         | in P    | drawing title / location<br>KEATS HOUSE - GA PLAN<br>ROOF - PROPOSED |     |          |        |                    |                     |  |
|   |                            |         | The set | drawn by<br>AW                                                       |     | 1:100@A3 |        | status<br>PLANNING |                     |  |
|   |                            | All all |         | <sup>project</sup><br>14(                                            | )32 | K        | source | (00)               | drawing no.<br>P124 |  |