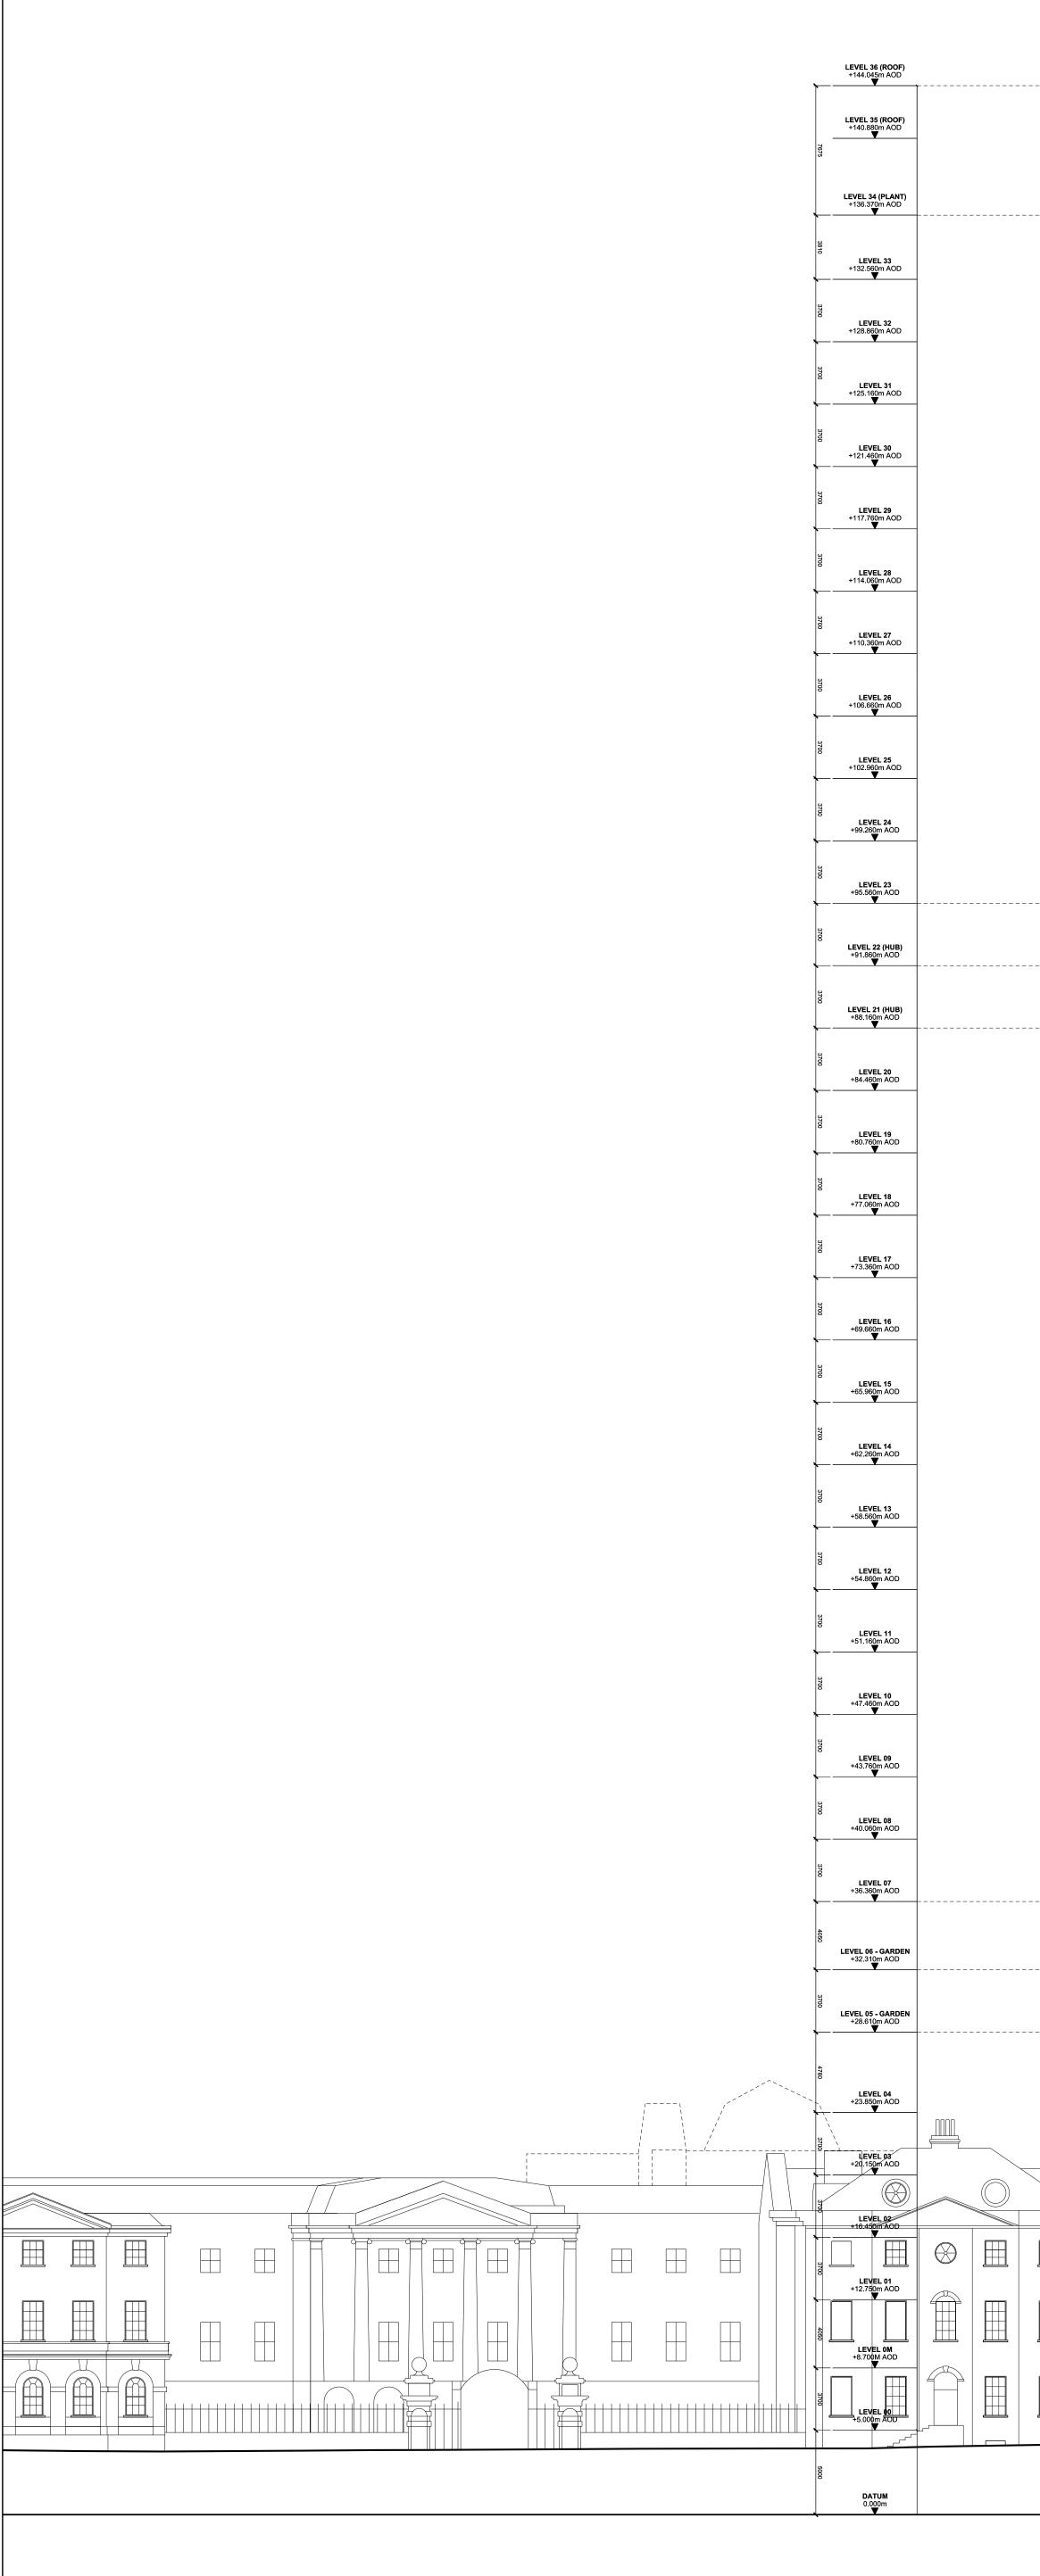

|  |  |                                                                                                                                                                                                                                                                                                                                                                                                                                                                                                                                                                                                                                                                                                                                                                                                                                                                                                                                                                                                                                                                                                                                                                                                                                                                                                                                                                                                                                                                                                                                                                                                                                                                                                                                                                                                                                                                                                                                                                                                                                                                                                              |                                                                                                                                                                                                                                                                                                                                                                                                                                                                                                                                                                                                                                                                                                                                                                                                                                                                                                                                                                                                                                                                                                                                                                                                                                                                                                                                                                                                                                                                                                                                                                                                                                                                                                                                                                                                                                                                                                                                                                                                                                                                                                               | Image: state       |
|--|--|--------------------------------------------------------------------------------------------------------------------------------------------------------------------------------------------------------------------------------------------------------------------------------------------------------------------------------------------------------------------------------------------------------------------------------------------------------------------------------------------------------------------------------------------------------------------------------------------------------------------------------------------------------------------------------------------------------------------------------------------------------------------------------------------------------------------------------------------------------------------------------------------------------------------------------------------------------------------------------------------------------------------------------------------------------------------------------------------------------------------------------------------------------------------------------------------------------------------------------------------------------------------------------------------------------------------------------------------------------------------------------------------------------------------------------------------------------------------------------------------------------------------------------------------------------------------------------------------------------------------------------------------------------------------------------------------------------------------------------------------------------------------------------------------------------------------------------------------------------------------------------------------------------------------------------------------------------------------------------------------------------------------------------------------------------------------------------------------------------------|---------------------------------------------------------------------------------------------------------------------------------------------------------------------------------------------------------------------------------------------------------------------------------------------------------------------------------------------------------------------------------------------------------------------------------------------------------------------------------------------------------------------------------------------------------------------------------------------------------------------------------------------------------------------------------------------------------------------------------------------------------------------------------------------------------------------------------------------------------------------------------------------------------------------------------------------------------------------------------------------------------------------------------------------------------------------------------------------------------------------------------------------------------------------------------------------------------------------------------------------------------------------------------------------------------------------------------------------------------------------------------------------------------------------------------------------------------------------------------------------------------------------------------------------------------------------------------------------------------------------------------------------------------------------------------------------------------------------------------------------------------------------------------------------------------------------------------------------------------------------------------------------------------------------------------------------------------------------------------------------------------------------------------------------------------------------------------------------------------------|--------------------------------------------------------------------------------------------------------------------------------------------------------------------------------------------------------------------------------------------------------------------------------------------------------------------------------------------------------------------------------------------------------------------------------------------------------------------------------------------------------------------------------------------------------------------------------------------------------------------------------------------------------------------------------------------------------------------------------------------------------------------------------------------------------------------------------------------------------------------------------------------------------------------------------------------------------------------------------------------------------------------------------------------------------------------------------------------------------------------------------------------------------------------------------------------------------------------------------------------------------------------------------------------------------------------------------------------------------------------------------------------------------------------------------------------------------------------------------------------------------------------------------------------------------------------------------------------------------------------------------------------------------------------------------------------------------------------------------------------------------------------------------------------------------------------------------------------------------------------------------------------------------------------------------------------------------------------------------------------------------------------------------------------------------------------------------------------------------------|
|  |  |                                                                                                                                                                                                                                                                                                                                                                                                                                                                                                                                                                                                                                                                                                                                                                                                                                                                                                                                                                                                                                                                                                                                                                                                                                                                                                                                                                                                                                                                                                                                                                                                                                                                                                                                                                                                                                                                                                                                                                                                                                                                                                              |                                                                                                                                                                                                                                                                                                                                                                                                                                                                                                                                                                                                                                                                                                                                                                                                                                                                                                                                                                                                                                                                                                                                                                                                                                                                                                                                                                                                                                                                                                                                                                                                                                                                                                                                                                                                                                                                                                                                                                                                                                                                                                               |                                                                                                                                                                                                                                                                                                                                                                                                                                                                                                                                                                                                                                                                                                                                                                                                                                                                                                                                                                                                                                                                                                                                                                                                                                                                                                                                                                                                                                                                                                                                                                                                                                                                                                                                                                                                                                                                                                                                                                                                                                                                                                              |
|  |  |                                                                                                                                                                                                                                                                                                                                                                                                                                                                                                                                                                                                                                                                                                                                                                                                                                                                                                                                                                                                                                                                                                                                                                                                                                                                                                                                                                                                                                                                                                                                                                                                                                                                                                                                                                                                                                                                                                                                                                                                                                                                                                              |                                                                                                                                                                                                                                                                                                                                                                                                                                                                                                                                                                                                                                                                                                                                                                                                                                                                                                                                                                                                                                                                                                                                                                                                                                                                                                                                                                                                                                                                                                                                                                                                                                                                                                                                                                                                                                                                                                                                                                                                                                                                                                               | Image: state |
|  |  | Image: state | Image: sector | Image: state       |
|  |  |                                                                                                                                                                                                                                                                                                                                                                                                                                                                                                                                                                                                                                                                                                                                                                                                                                                                                                                                                                                                                                                                                                                                                                                                                                                                                                                                                                                                                                                                                                                                                                                                                                                                                                                                                                                                                                                                                                                                                                                                                                                                                                              |                                                                                                                                                                                                                                                                                                                                                                                                                                                                                                                                                                                                                                                                                                                                                                                                                                                                                                                                                                                                                                                                                                                                                                                                                                                                                                                                                                                                                                                                                                                                                                                                                                                                                                                                                                                                                                                                                                                                                                                                                                                                                                               |                                                                                                                                                                                                                                                                                                                                                                                                                                                                                                                                                                                                                                                                                                                                                                                                                                                                                                                                                                                                                                                                                                                                                                                                                                                                                                                                                                                                                                                                                                                                                                                                                                                                                                                                                                                                                                                                                                                                                                                                                                                                                                              |
|  |  |                                                                                                                                                                                                                                                                                                                                                                                                                                                                                                                                                                                                                                                                                                                                                                                                                                                                                                                                                                                                                                                                                                                                                                                                                                                                                                                                                                                                                                                                                                                                                                                                                                                                                                                                                                                                                                                                                                                                                                                                                                                                                                              |                                                                                                                                                                                                                                                                                                                                                                                                                                                                                                                                                                                                                                                                                                                                                                                                                                                                                                                                                                                                                                                                                                                                                                                                                                                                                                                                                                                                                                                                                                                                                                                                                                                                                                                                                                                                                                                                                                                                                                                                                                                                                                               |                                                                                                                                                                                                                                                                                                                                                                                                                                                                                                                                                                                                                                                                                                                                                                                                                                                                                                                                                                                                                                                                                                                                                                                                                                                                                                                                                                                                                                                                                                                                                                                                                                                                                                                                                                                                                                                                                                                                                                                                                                                                                                              |