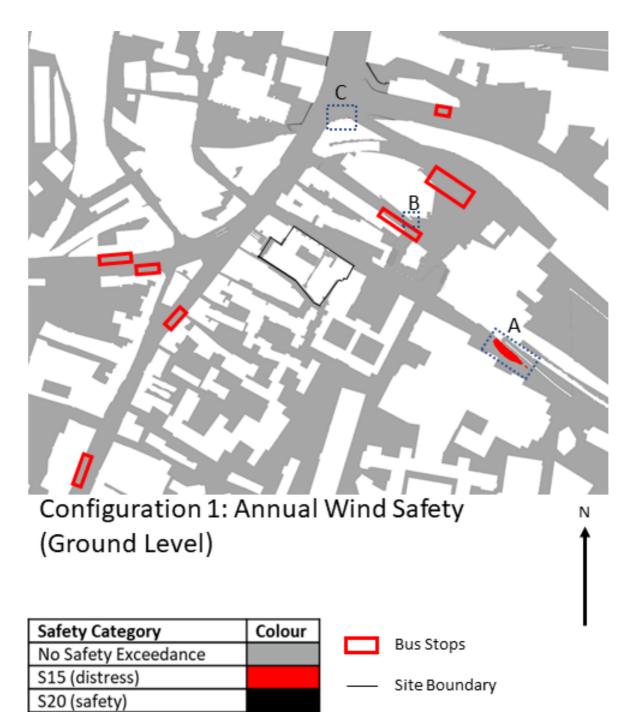

(Ground Level)

| Safety Category      | Colour |
|----------------------|--------|
| No Safety Exceedance |        |
| S15 (distress)       |        |
| S20 (safety)         |        |

Principal Entrances

(Ground Level) Principal Entrances Safety Category Colour ☆

| No Safety Exceedance |  |
|----------------------|--|
| S15 (distress)       |  |
| S20 (safety)         |  |

Key Offsite Entrances

Site Boundary

S20 (safety)

Site Boundary