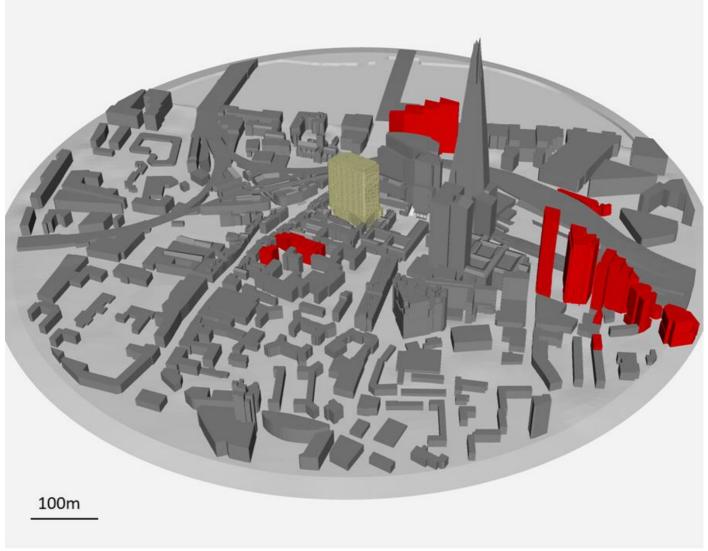

# **Annex 2 – Clarifications Supplementary Figures**

Plan view of scheme, with key roads featured indicated.

Plan view of scheme, with key surrounding buildings highlighted

Plan view of cumulative schemes.