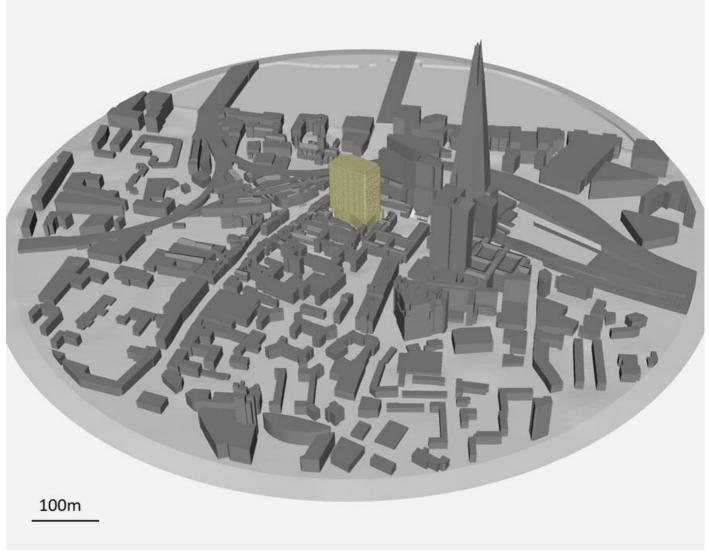

# **Annex 2 – Clarifications Supplementary Figures**

Plan view of scheme, with key roads featured indicated.

Plan view of scheme, with key surrounding buildings highlighted

Plan view of cumulative schemes.