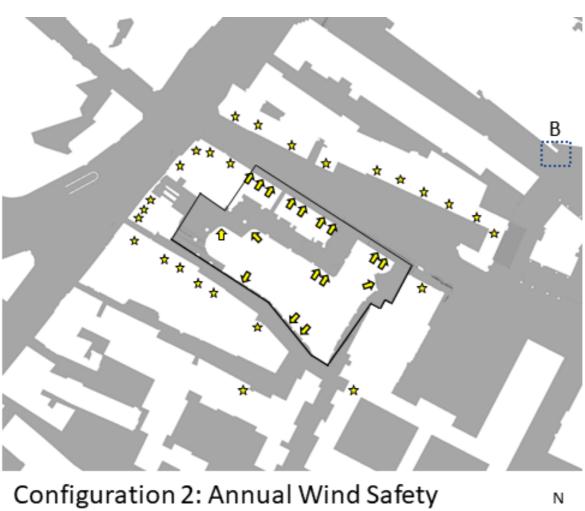

☆ Key Offsite Entrances

Ν

☆ Key Offsite Entrances

Ν

(Ground Level)

| Comfort Category | Colour |                 |
|------------------|--------|-----------------|
| Sitting          |        |                 |
| Standing         |        | Due Steve       |
| Leisure Walking  |        | Bus Stops       |
| Business Walking |        | — Site Boundary |
| Uncomfortable    |        | one boundary    |

# Configuration 2: Winter Wind Comfort (Ground Level)

| Comfort Category | Colour |          |                        |
|------------------|--------|----------|------------------------|
| Sitting          |        |          | Principal Entrances    |
| Standing         |        |          | Kou Officito Entrancos |
| Leisure Walking  |        | <b>*</b> | Key Offsite Entrances  |
| Business Walking |        |          | Site Boundary          |
| Uncomfortable    |        |          | one boundary           |