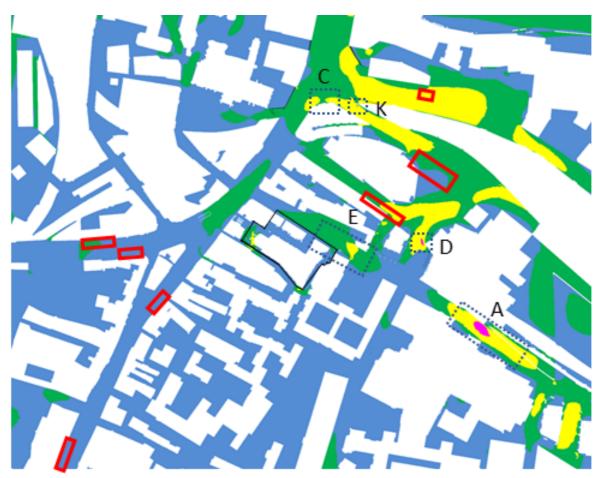

# **Annex 2 – Clarifications Supplementary Figures**

Plan view of scheme, with key roads featured indicated.

Plan view of scheme, with key surrounding buildings highlighted

Plan view of cumulative schemes.