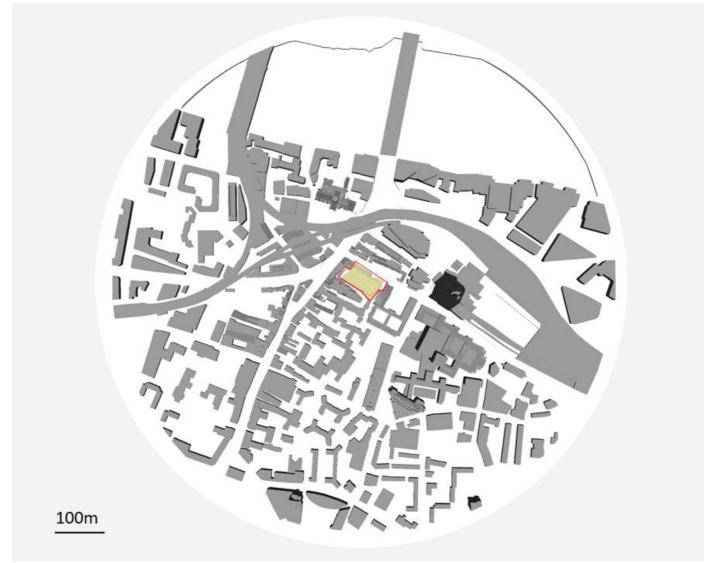

# **Annex 2 – Clarifications Supplementary Figures**

Plan view of scheme, with key roads featured indicated.

Plan view of scheme, with key surrounding buildings highlighted

Plan view of cumulative schemes.