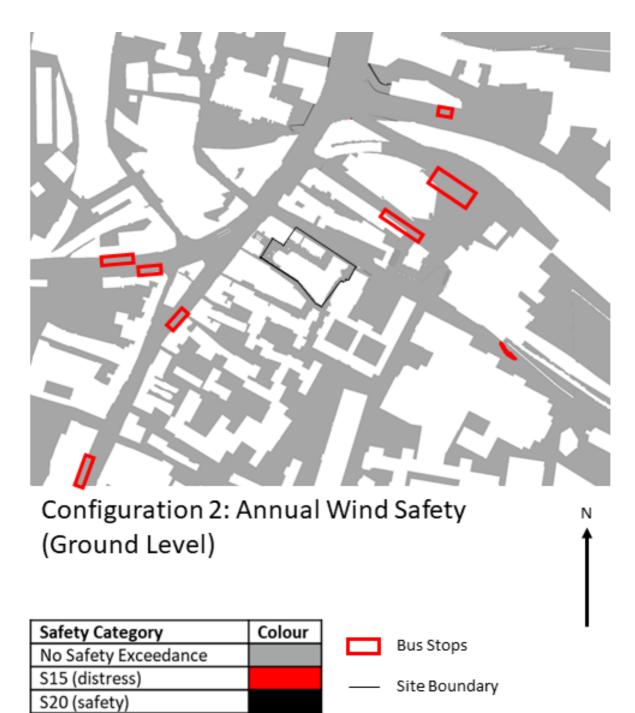

(Ground Level)

| Safety Category      | Colour |
|----------------------|--------|
| No Safety Exceedance |        |
| S15 (distress)       |        |
| S20 (safety)         |        |

Principal Entrances

🛧 Key Offsite Entrances

Site Boundary