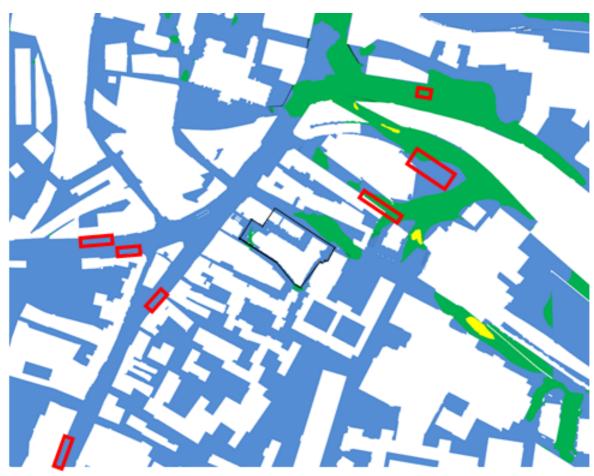

# **Annex 2 – Clarifications Supplementary Figures**

Plan view of scheme, with key roads featured indicated.

Plan view of scheme, with key surrounding buildings highlighted

Plan view of cumulative schemes.