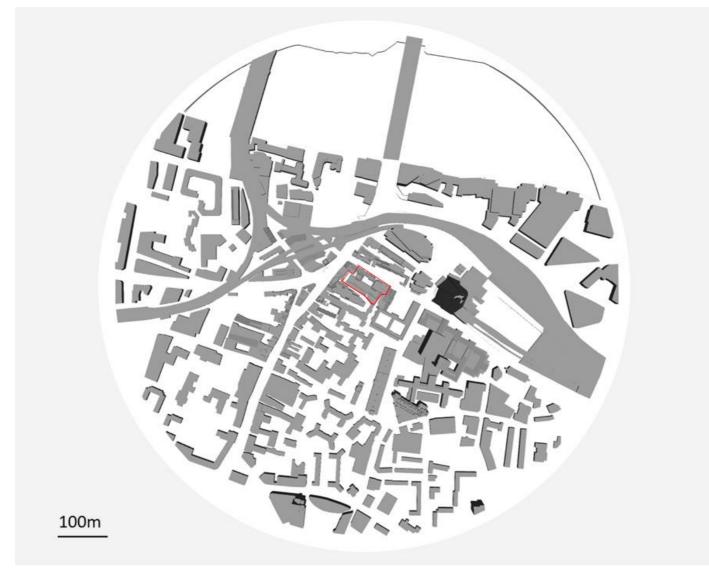

# **Annex 2 – Clarifications Supplementary Figures**

Plan view of scheme, with key roads featured indicated.

Plan view of scheme, with key surrounding buildings highlighted

Plan view of cumulative schemes.