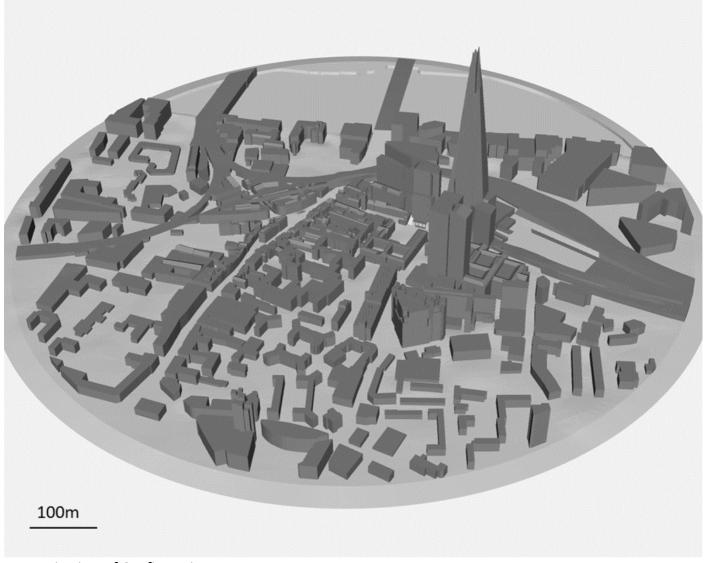

# **Annex 2 – Clarifications Supplementary Figures**

Plan view of scheme, with key roads featured indicated.

Plan view of scheme, with key surrounding buildings highlighted

Plan view of cumulative schemes.