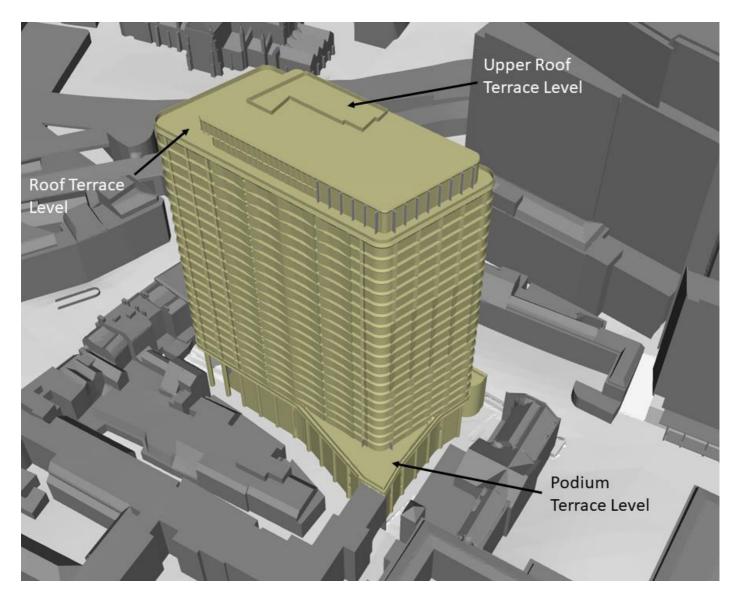

### Desired Wind Comfort Activities (Ground Level)

Desired Wind Comfort Levels

Annotated Figure 12.3, indicating planned on-site seating areas

Isometric View of Configuration 1

Plan View of Configuration 1