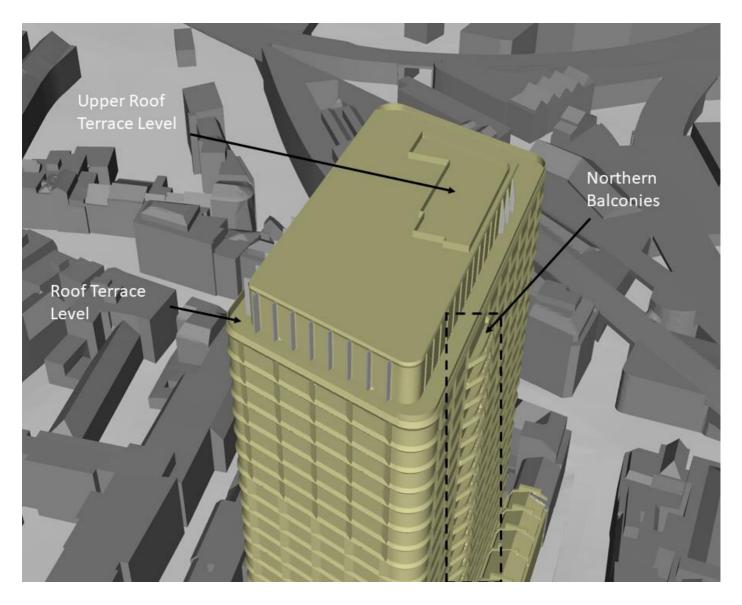

### Desired Wind Comfort Activities (Ground Level)

Desired Wind Comfort Levels

Annotated Figure 12.3, indicating planned on-site seating areas

Isometric View of Configuration 1

Plan View of Configuration 1