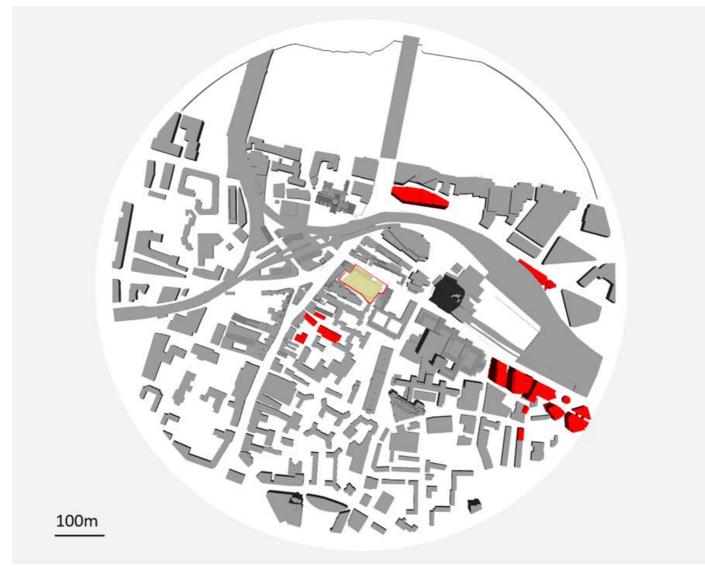

# **Annex 2 – Clarifications Supplementary Figures**

Plan view of scheme, with key roads featured indicated.

Plan view of scheme, with key surrounding buildings highlighted

Plan view of cumulative schemes.