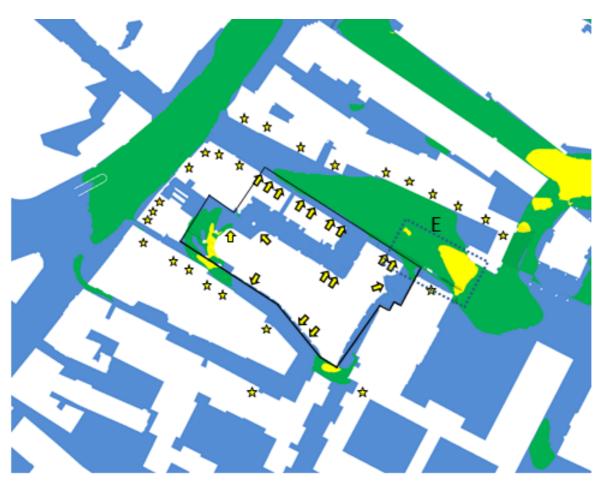

### Desired Wind Comfort Activities (Ground Level)

Desired Wind Comfort Levels

Annotated Figure 12.3, indicating planned on-site seating areas

Isometric View of Configuration 1

Plan View of Configuration 1

☆ Key Offsite Entrances

Ν