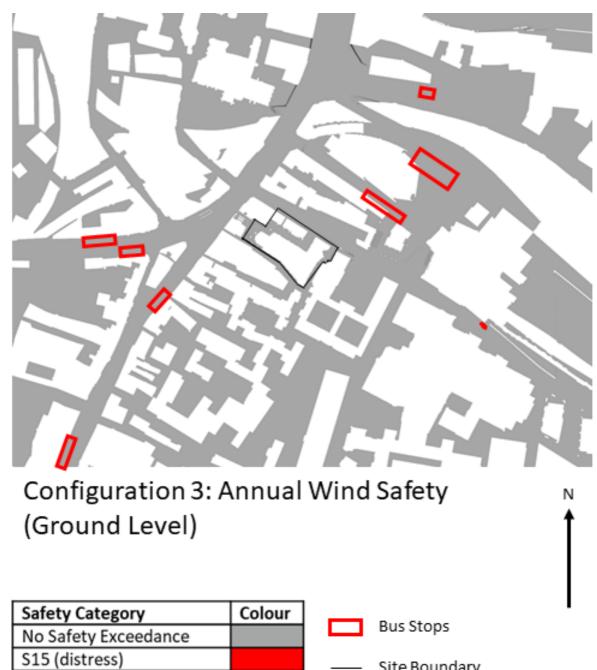

(Ground Level)

| Safety Category      | Colour |
|----------------------|--------|
| No Safety Exceedance |        |
| S15 (distress)       |        |
| S20 (safety)         |        |

Principal Entrances