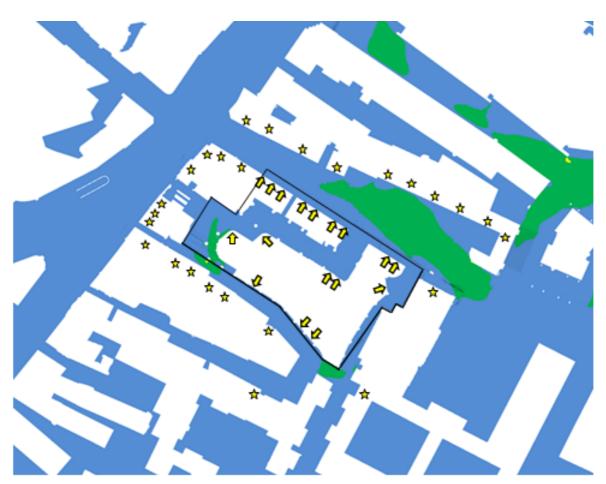

# Configuration 2: Winter Wind Comfort (Ground Level)

| Comfort Category | Colour |          |                        |
|------------------|--------|----------|------------------------|
| Sitting          |        |          | Principal Entrances    |
| Standing         |        |          | Kou Officito Entrancos |
| Leisure Walking  |        | <b>*</b> | Key Offsite Entrances  |
| Business Walking |        |          | Site Boundary          |
| Uncomfortable    |        |          | one boundary           |

### Configuration 2: Summer Wind Comfort (Ground Level)

| Comfort Category | Colour |          | _                     |
|------------------|--------|----------|-----------------------|
| Sitting          |        |          | Principal Entrances   |
| Standing         |        |          |                       |
| Leisure Walking  |        | <b>*</b> | Key Offsite Entrances |
| Business Walking |        |          | Site Boundary         |
| Uncomfortable    |        |          | Site Boundary         |