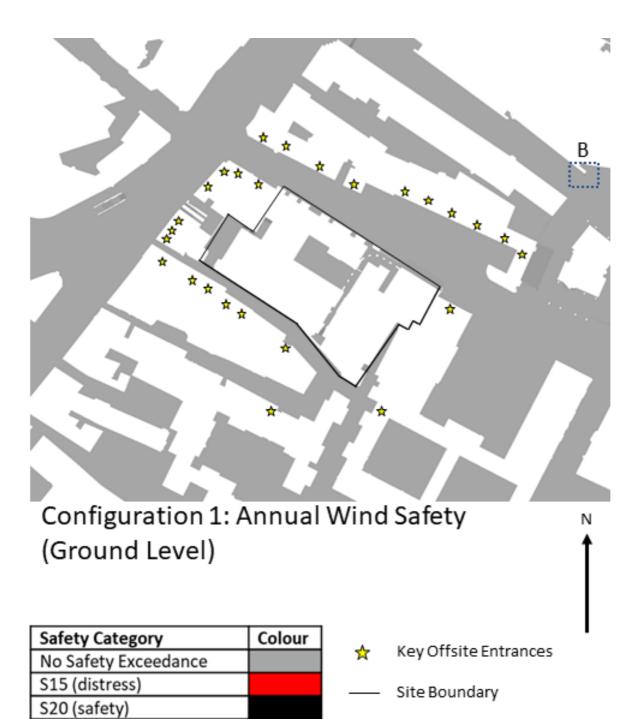

(Ground Level)

| Safety Category      | Colour |
|----------------------|--------|
| No Safety Exceedance |        |
| S15 (distress)       |        |
| S20 (safety)         |        |

Principal Entrances

🛧 Key Offsite Entrances

Site Boundary