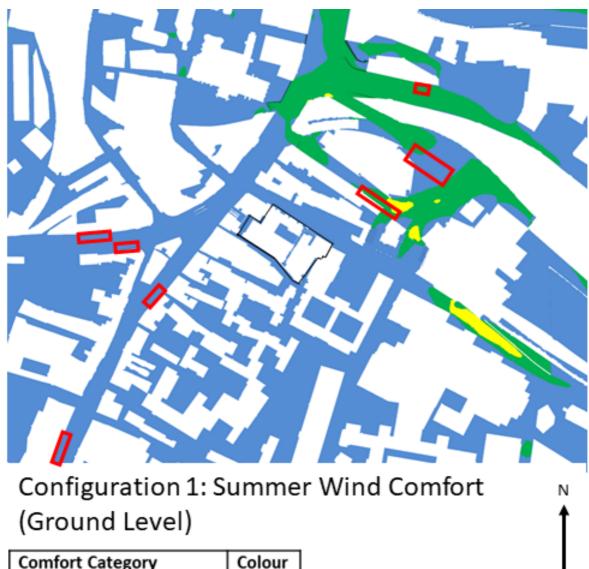

# Annex 1 – Bus Stop and Amenity Comfort Assessments

| Comfort Category | Colour |                  |
|------------------|--------|------------------|
| Sitting          |        |                  |
| Standing         |        | Due Stees        |
| Leisure Walking  |        | Bus Stops        |
| Business Walking |        | —— Site Boundary |
| Uncomfortable    |        | one boundary     |

#### Configuration 1: Summer Wind Comfort (Ground Level)

| Comfort Category | Colour |
|------------------|--------|
| Sitting          |        |
| Standing         |        |
| Leisure Walking  |        |
| Business Walking |        |
| Uncomfortable    |        |