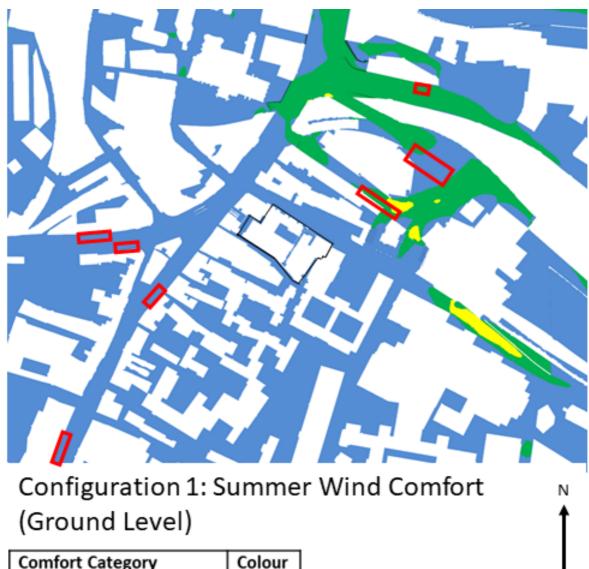

# Annex 1 – Bus Stop and Amenity Comfort Assessments

| Comfort Category | Colour |                  |
|------------------|--------|------------------|
| Sitting          |        |                  |
| Standing         |        | Due Stees        |
| Leisure Walking  |        | Bus Stops        |
| Business Walking |        | —— Site Boundary |
| Uncomfortable    |        | one boundary     |