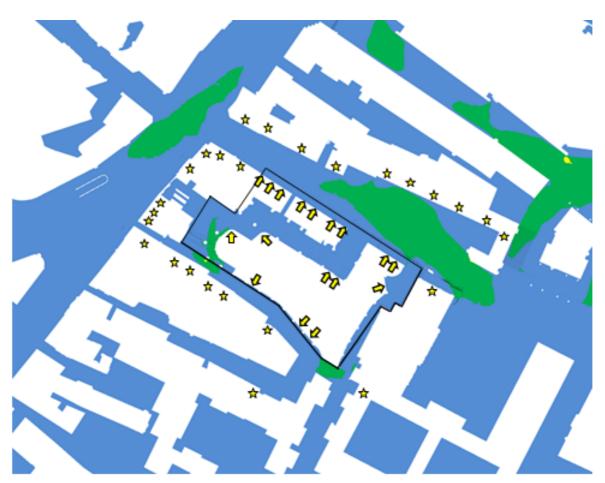

Isometric View of Configuration 2

Plan View Configuration 2

Isometric View Configuration 3

Plan View Configuration 3

Annex 3: Further Response to Clarification WIN16

Lawson Plots with Site Boundary

New City Court Response to LUC's ES Review Page 32

☆ Key Offsite Entrances

Ν