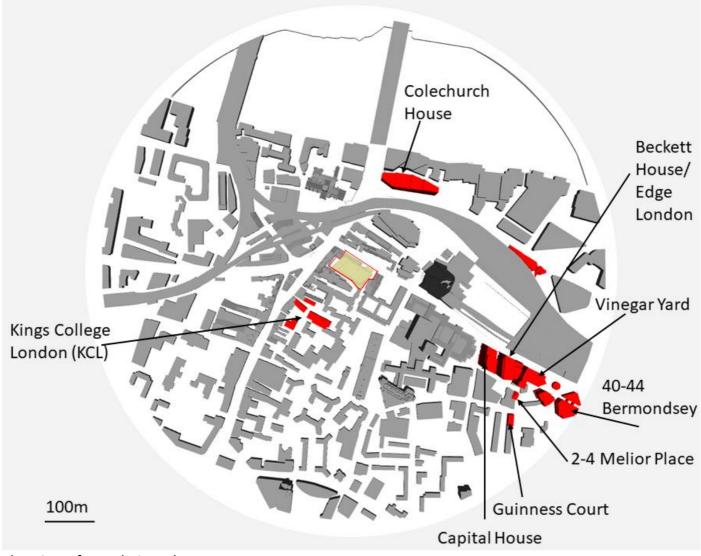

# **Annex 2 – Clarifications Supplementary Figures**

Plan view of scheme, with key roads featured indicated.

Plan view of scheme, with key surrounding buildings highlighted

Plan view of cumulative schemes.