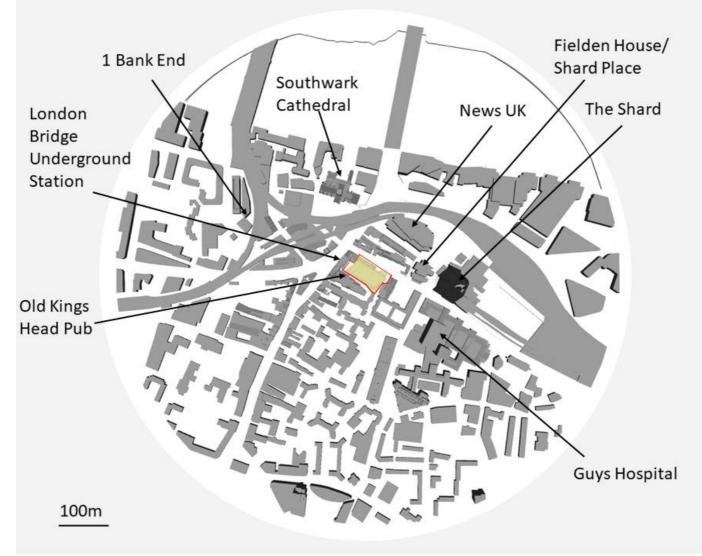

# **Annex 2 – Clarifications Supplementary Figures**

Plan view of scheme, with key roads featured indicated.

Plan view of scheme, with key surrounding buildings highlighted

Plan view of cumulative schemes.