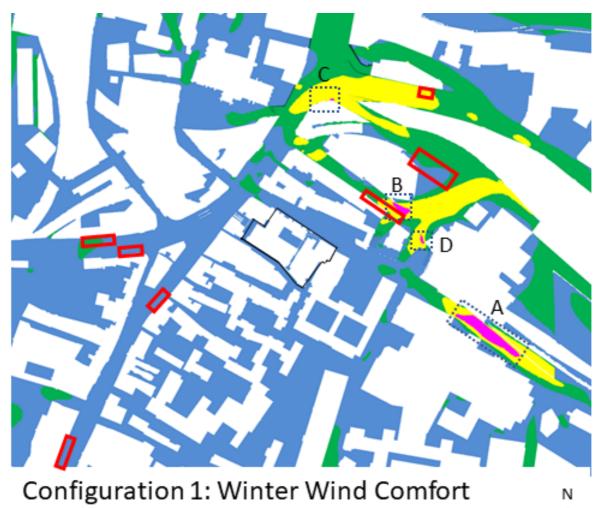

### Desired Wind Comfort Activities (Ground Level)

Desired Wind Comfort Levels

Annotated Figure 12.3, indicating planned on-site seating areas

Isometric View of Configuration 1

Plan View of Configuration 1