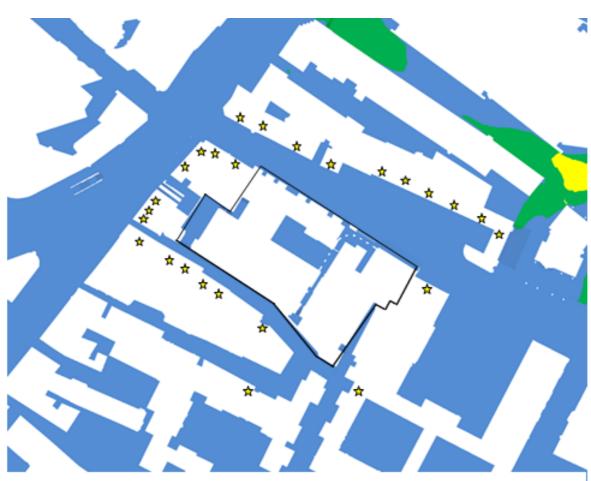

#### Annex 3 – Lawson Plots with Site Boundary

| Configuration 1: Winter Wind Comfort |  |
|--------------------------------------|--|
| (Ground Level)                       |  |

| Comfort Category | Colour |
|------------------|--------|
| Sitting          |        |
| Standing         |        |
| Leisure Walking  |        |
| Business Walking |        |
| Uncomfortable    |        |