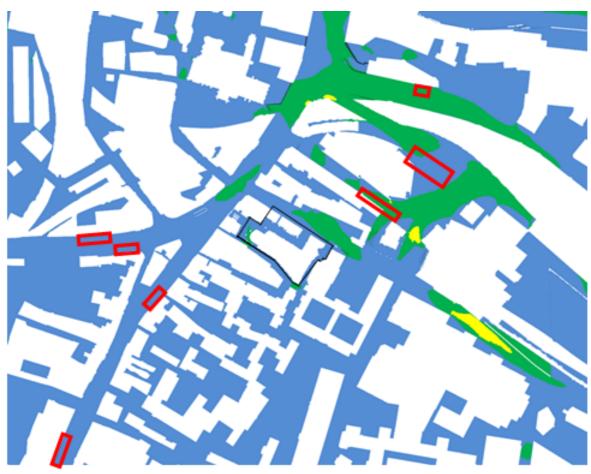

#### Configuration 1: Summer Wind Comfort (Ground Level)

| Comfort Category | Colour |
|------------------|--------|
| Sitting          |        |
| Standing         |        |
| Leisure Walking  |        |
| Business Walking |        |
| Uncomfortable    |        |