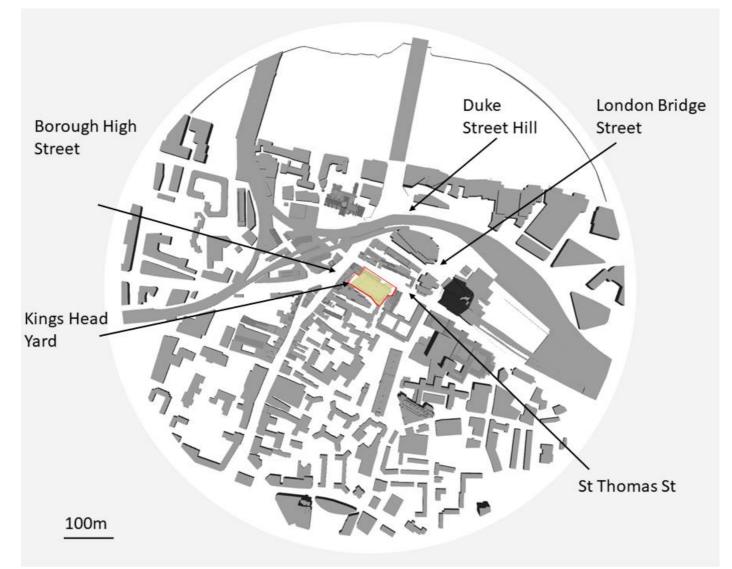

# **Annex 2 – Clarifications Supplementary Figures**

Plan view of scheme, with key roads featured indicated.

Plan view of scheme, with key surrounding buildings highlighted

Plan view of cumulative schemes.