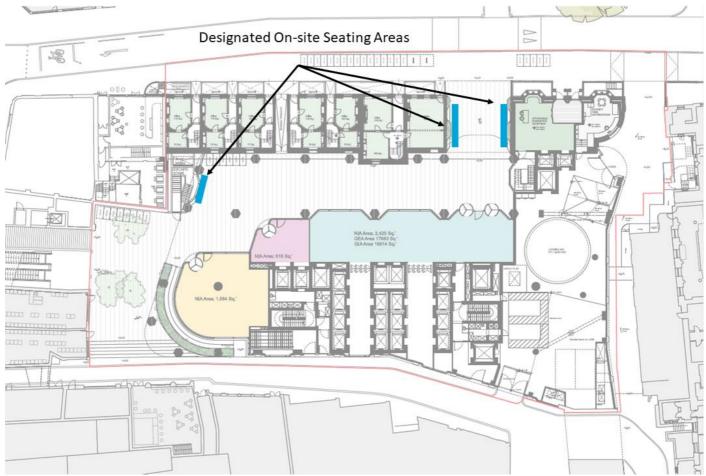

### Desired Wind Comfort Activities (Ground Level)

Desired Wind Comfort Levels

Annotated Figure 12.3, indicating planned on-site seating areas

Isometric View of Configuration 1

Plan View of Configuration 1