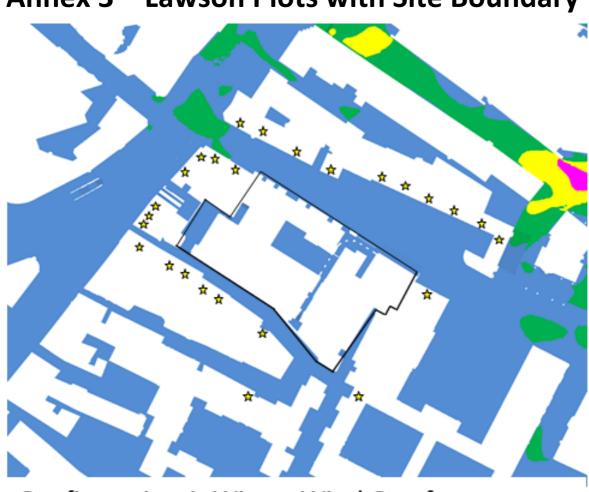

Isometric View of Configuration 2

Plan View Configuration 2

Isometric View Configuration 3

Plan View Configuration 3

Annex 3: Further Response to Clarification WIN16

Lawson Plots with Site Boundary

New City Court Response to LUC's ES Review Page 32

#### Annex 3 – Lawson Plots with Site Boundary

| Configuration 1: Winter Wind Comfort |  |
|--------------------------------------|--|
| (Ground Level)                       |  |

| Comfort Category | Colour |
|------------------|--------|
| Sitting          |        |
| Standing         |        |
| Leisure Walking  |        |
| Business Walking |        |
| Uncomfortable    |        |