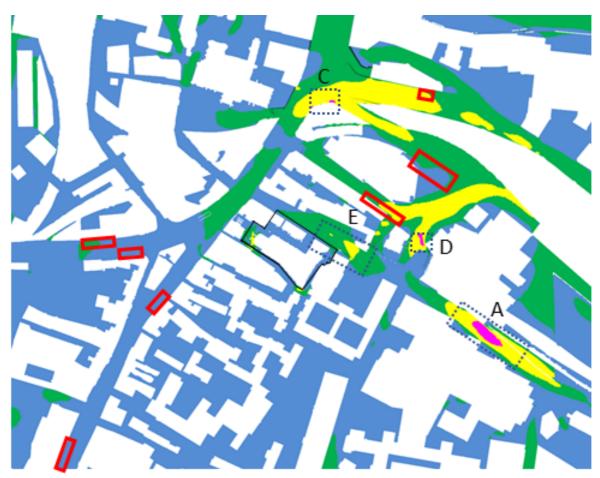

#### Annex 3 – Lawson Plots with Site Boundary

| Configuration 1: Winter Wind Comfort |  |
|--------------------------------------|--|
| (Ground Level)                       |  |

| Comfort Category | Colour |
|------------------|--------|
| Sitting          |        |
| Standing         |        |
| Leisure Walking  |        |
| Business Walking |        |
| Uncomfortable    |        |