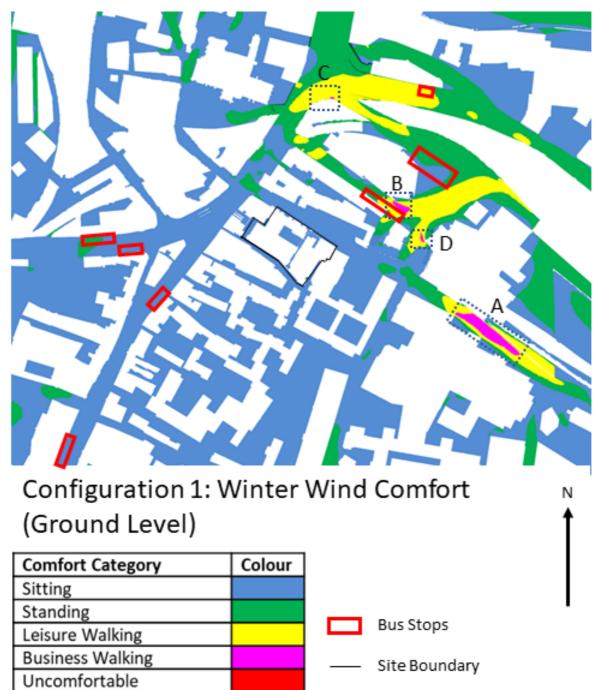

# Annex 1 – Bus Stop and Amenity Comfort Assessments

| Comfort Category | Colour |                  |
|------------------|--------|------------------|
| Sitting          |        |                  |
| Standing         |        | Due Stees        |
| Leisure Walking  |        | Bus Stops        |
| Business Walking |        | —— Site Boundary |
| Uncomfortable    |        | one boundary     |