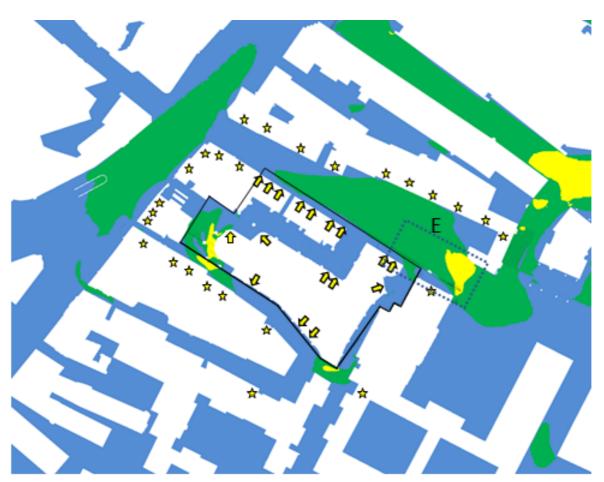

(Ground Level)

| Safety Category      | Colour |
|----------------------|--------|
| No Safety Exceedance |        |
| S15 (distress)       |        |
| S20 (safety)         |        |

Principal Entrances

🛧 Key Offsite Entrances

Site Boundary