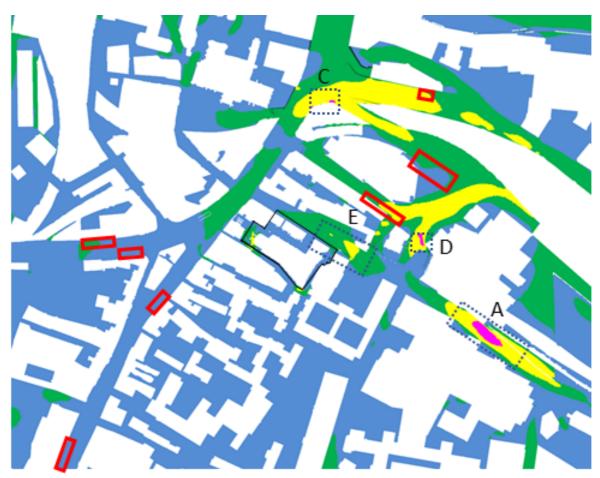

# **Annex 2 – Clarifications Supplementary Figures**

Plan view of scheme, with key roads featured indicated.

Plan view of scheme, with key surrounding buildings highlighted

Plan view of cumulative schemes.