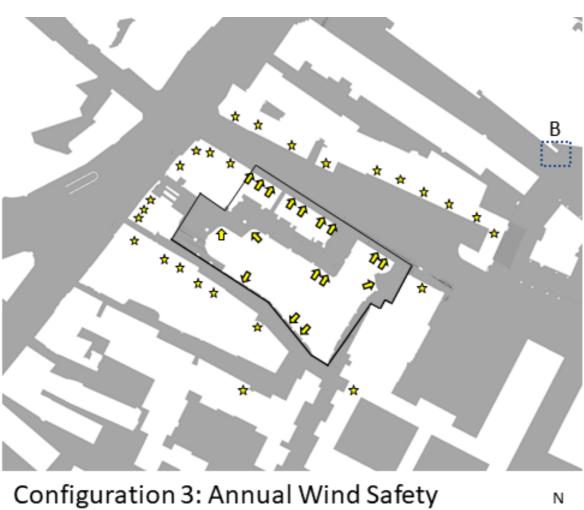

# Configuration 3: Winter Wind Comfort (Ground Level)

| Comfort Category | Colour |          | _                     |
|------------------|--------|----------|-----------------------|
| Sitting          |        |          | Principal Entrances   |
| Standing         |        |          |                       |
| Leisure Walking  |        | <b>X</b> | Key Offsite Entrances |
| Business Walking |        |          | Site Boundary         |
| Uncomfortable    |        |          | one boundary          |

#### Configuration 3: Summer Wind Comfort (Ground Level)

| Comfort Category | Colour | . |                       |
|------------------|--------|---|-----------------------|
| Sitting          |        |   | Principal Entrances   |
| Standing         |        |   |                       |
| Leisure Walking  |        | X | Key Offsite Entrances |
| Business Walking |        |   | Site Boundary         |
| Uncomfortable    |        |   | one boundary          |