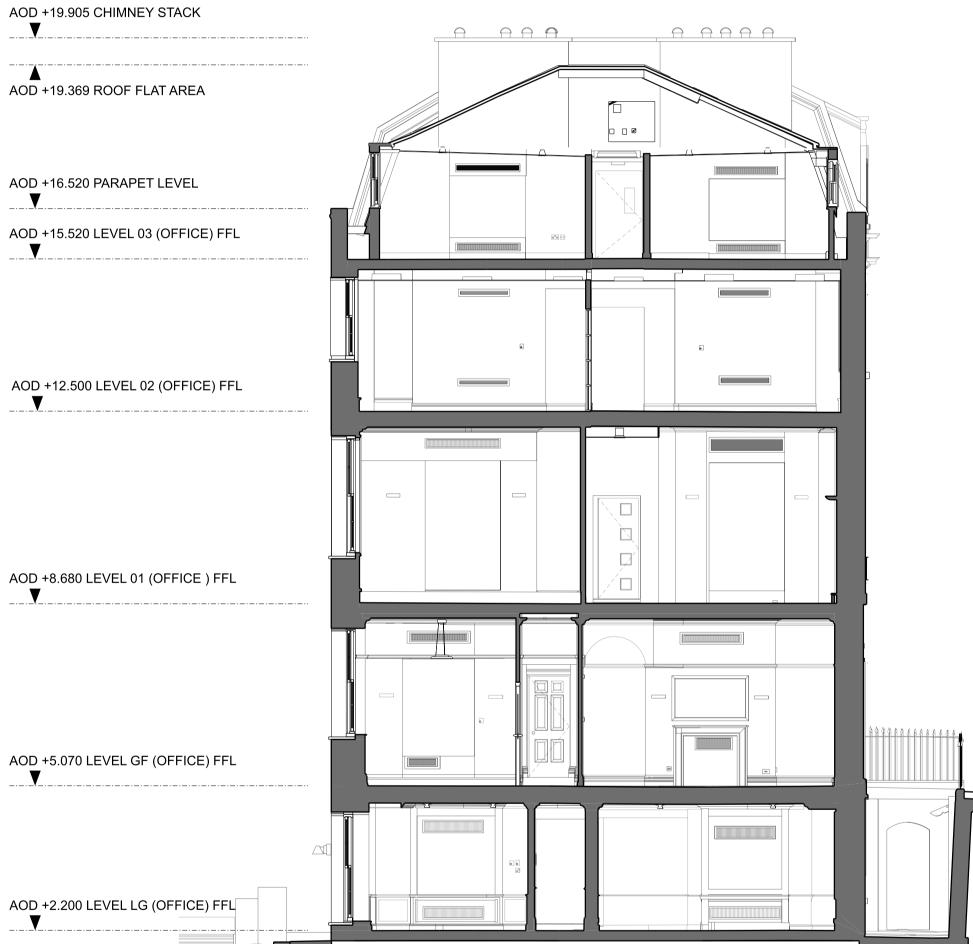

AOD +19.905 CHIMNEY STACK \_\_\_\_**A**\_\_\_\_\_\_

AOD +16.520 PARAPET LEVEL \_\_\_\_\_

AOD +15.520 LEVEL 03 (OFFICE) FFL 

AOD +12.500 LEVEL 02 (OFFICE) FFL

AOD +8.680 LEVEL 01 (OFFICE ) FFL 

AOD +5.070 LEVEL GF (OFFICE) FFL

AOD +2.200 LEVEL LG (OFFICE) FFL \_\_\_\_

AOD +0.000 .....

01 EXISTING SECTION EE

KEY

LISTED BUILDING CONSENT BOUNDARY

P01 16/04/21 Issued for Planning

REV DATE