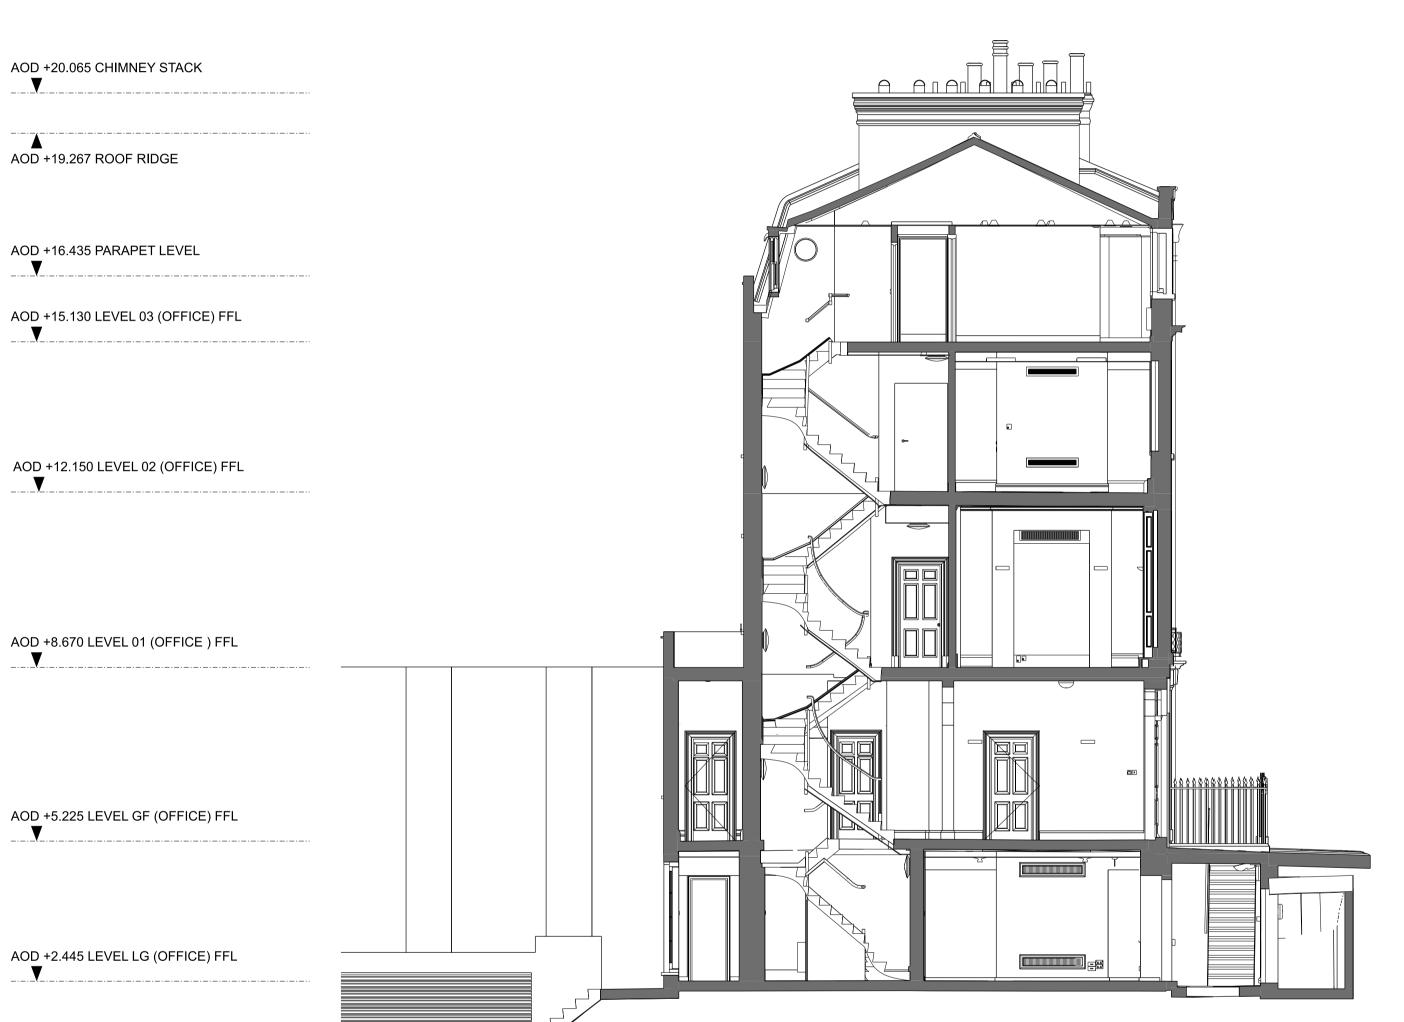

## KEY REV DATE LISTED BUILDING CONSENT BOUNDARY P01 16/04/21 Issued for Planning

01 EXISTING SECTION GG

AOD +0.000

AOD +2.445 LEVEL LG (OFFICE) FFL

AOD +5.225 LEVEL GF (OFFICE) FFL

AOD +8.670 LEVEL 01 (OFFICE ) FFL

AOD +12.150 LEVEL 02 (OFFICE) FFL ▼\_\_\_\_\_

AOD +15.130 LEVEL 03 (OFFICE) FFL

▼.....

AOD +16.435 PARAPET LEVEL

\_\_\_\_\_A AOD +19.267 ROOF RIDGE

\_\_\_\_\_

AOD +20.065 CHIMNEY STACK

NOTE: Existing floor conditions vary. Levels indicated were taken from Plowman Craven's survey information and are averages, not absolute minimums or maximums. Levels to be confirmed post strip out.