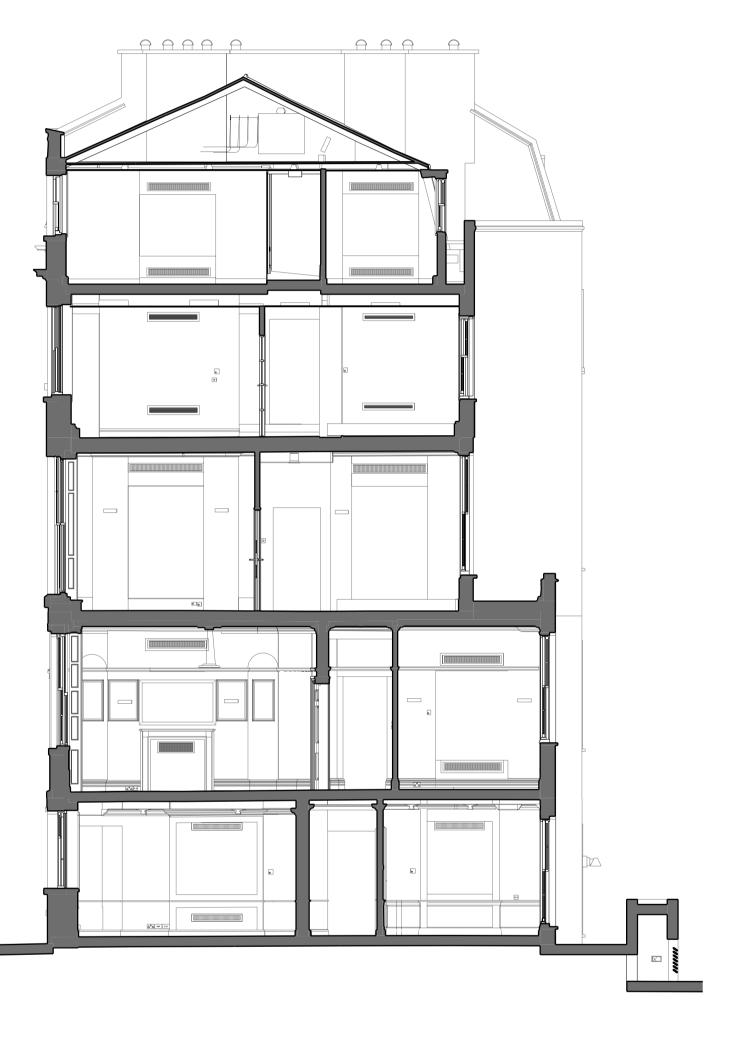

NOTE: Existing floor conditions vary. Levels indicated were taken from Plowman Craven's survey information and are averages, not absolute minimums or maximums. Levels to be confirmed post strip out.

NOTE: Drawing produced at planning authority request for the purpose of showing the western flank of No.14 St Thomas Street.

> AOD +19.805 CHIMNEY STACK \_\_\_\_▼\_\_\_\_\_

> AOD +16.421 PARAPET LEVEL

AOD +15.160 LEVEL 03 (OFFICE) FFL \_\_\_\_▼\_\_\_\_\_

AOD +12.120 LEVEL 02 (OFFICE) FFL

AOD +8.678 LEVEL 01 (OFFICE ) FFL

AOD +5.129 LEVEL GF (OFFICE) FFL

AOD +2.213 LEVEL LG (OFFICE) FFL

AOD +0.000

**01** EXISTING SECTION JJ

KEY

LISTED BUILDING CONSENT BOUNDARY

P01 16/04/21 Issued for Planning

REV DATE