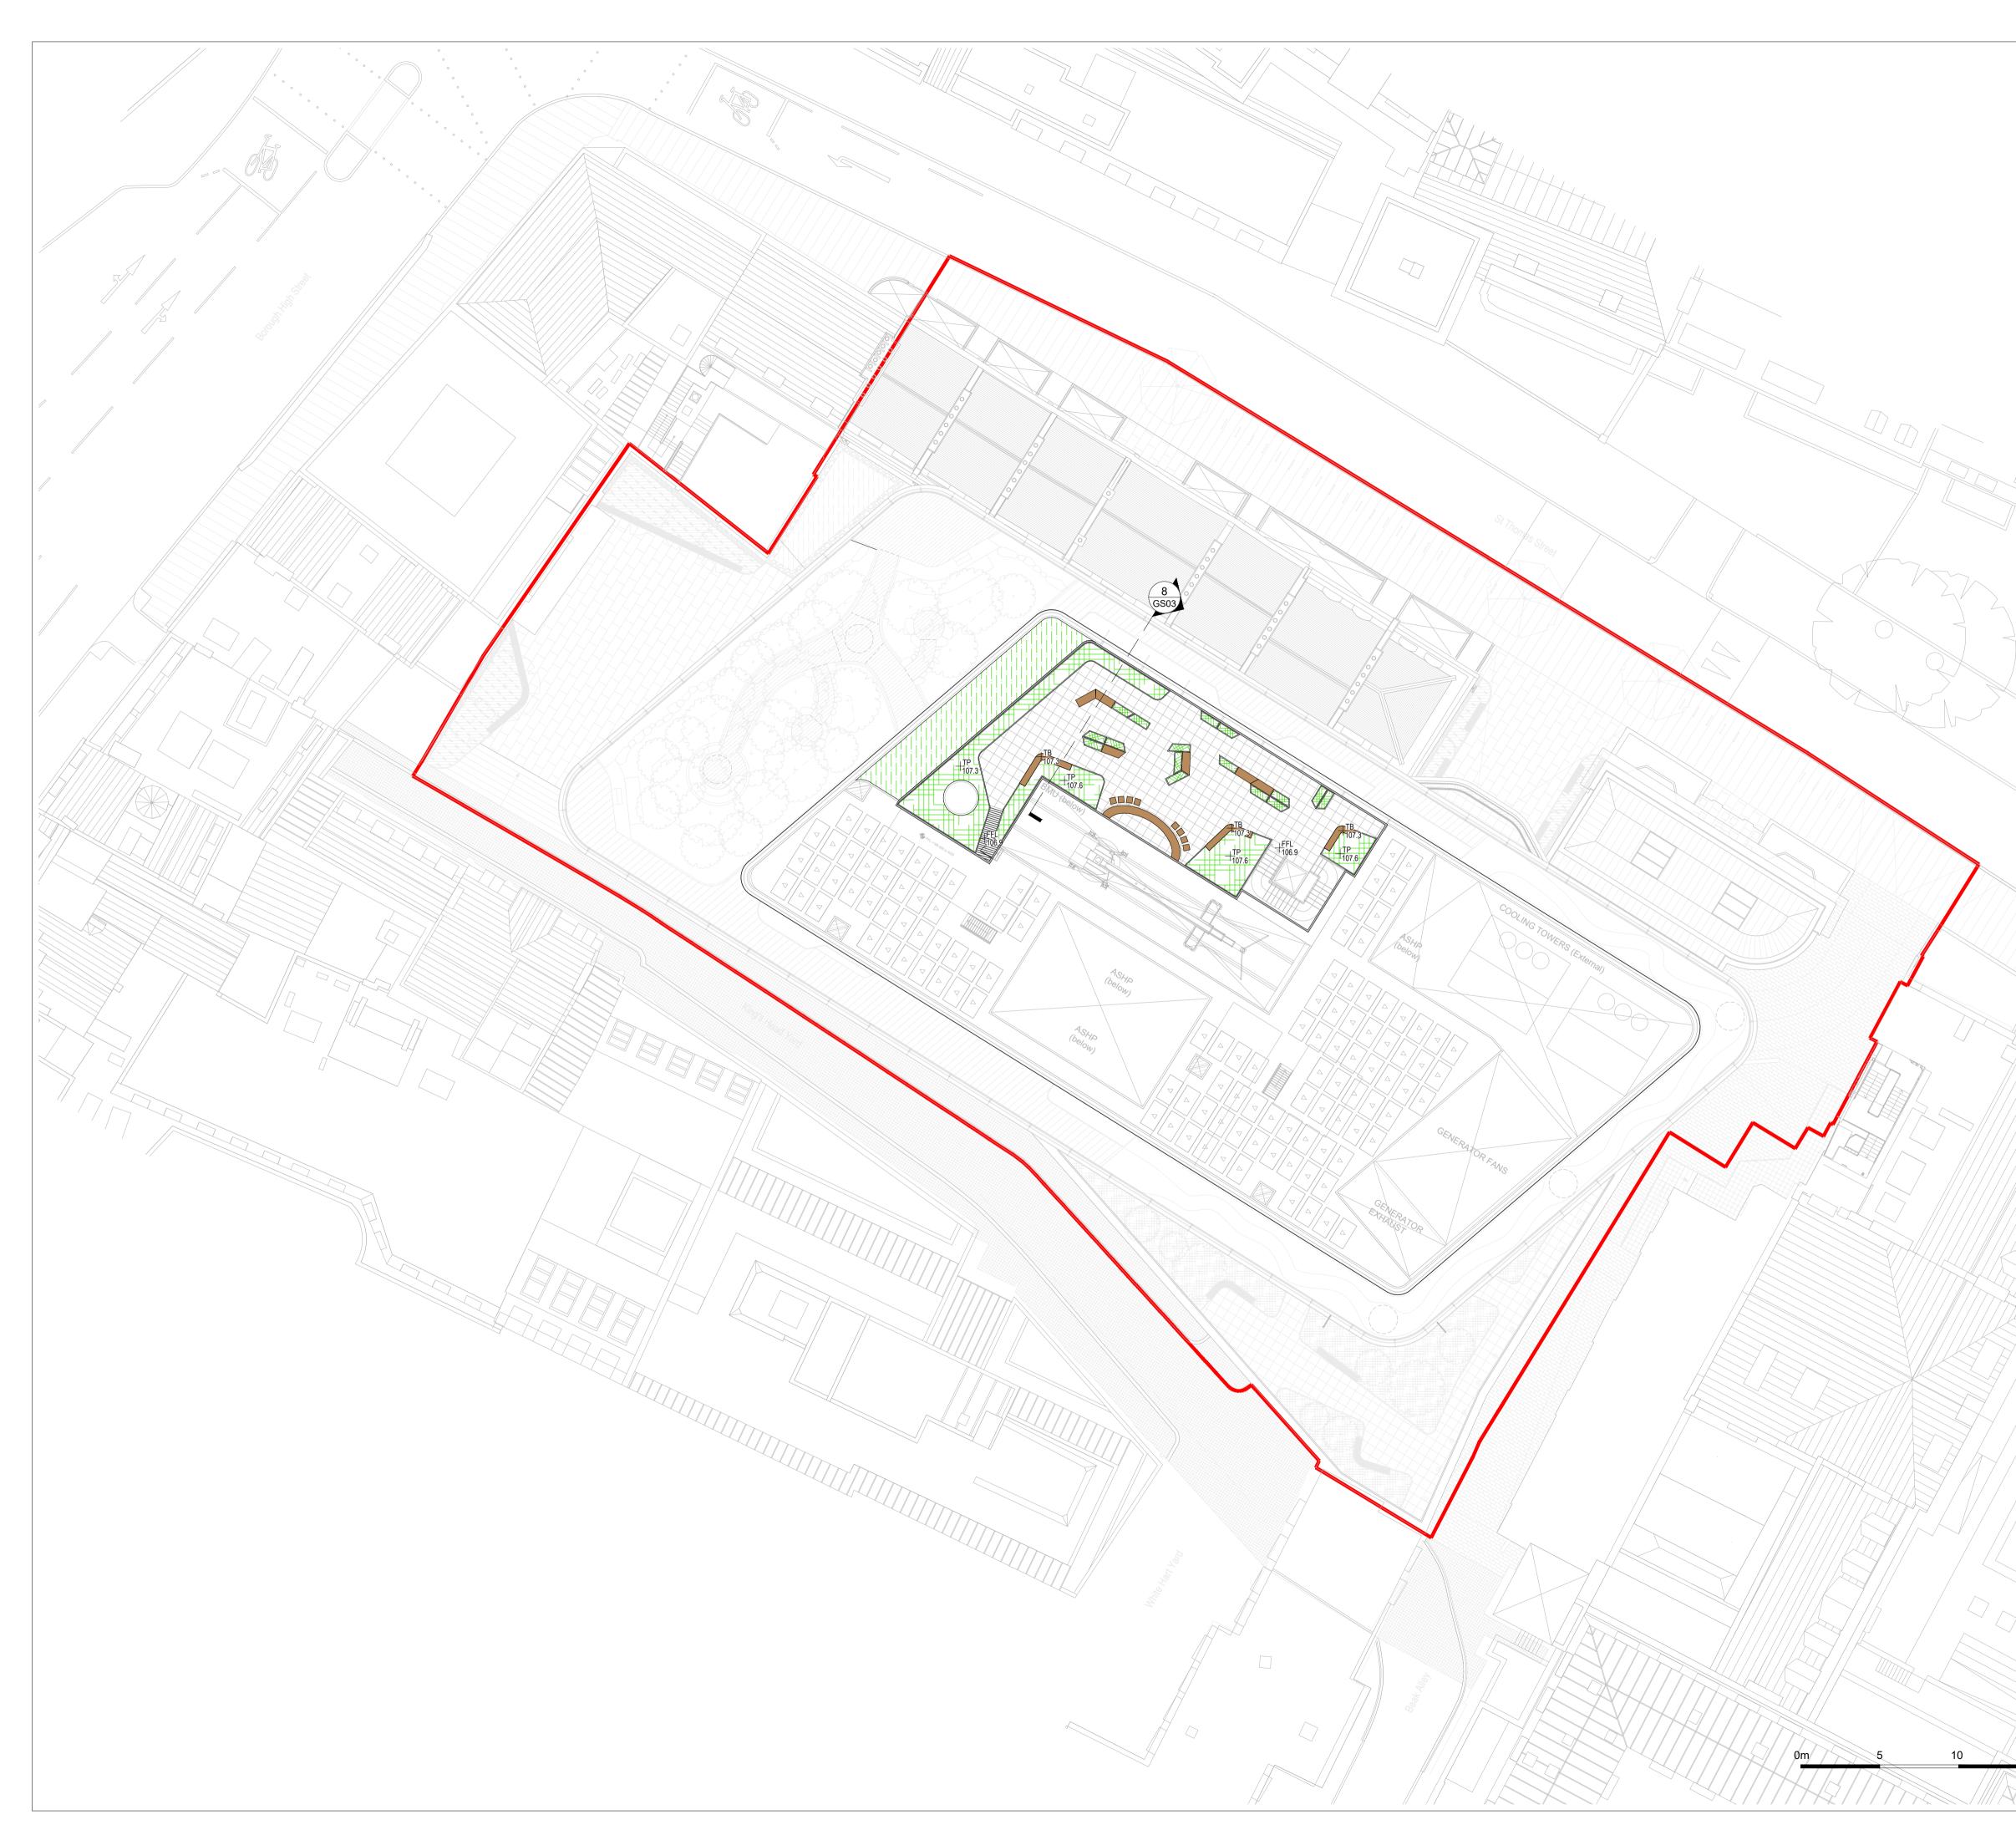

|    | <u>General Notes:</u><br>All architectural, structural, mechanical, electrical and utilities items are shown for legibility purposes<br>only, the relevant Architect or Engineer's drawings and specification must be referred to for such items.<br>Do not scale off this drawing. Use figured dimensions only. All dimensions and levels shown on<br>drawings are subject to verification on site. MRG Studio does not accept responsibility for accuracy<br>of survey information.<br>This drawing is copyright. |            |     |      |                     |
|----|---------------------------------------------------------------------------------------------------------------------------------------------------------------------------------------------------------------------------------------------------------------------------------------------------------------------------------------------------------------------------------------------------------------------------------------------------------------------------------------------------------------------|------------|-----|------|---------------------|
|    | Legend Red line boundary                                                                                                                                                                                                                                                                                                                                                                                                                                                                                            |            |     |      |                     |
|    | Paving         Natural stone paving         Wooden board path                                                                                                                                                                                                                                                                                                                                                                                                                                                       |            |     |      |                     |
|    | Furniture<br>Raised planter                                                                                                                                                                                                                                                                                                                                                                                                                                                                                         |            |     |      |                     |
|    | Seat                                                                                                                                                                                                                                                                                                                                                                                                                                                                                                                |            |     |      |                     |
|    | Moveable modular seat                                                                                                                                                                                                                                                                                                                                                                                                                                                                                               |            |     |      |                     |
|    | Planting                                                                                                                                                                                                                                                                                                                                                                                                                                                                                                            |            |     |      |                     |
|    | Biodiverse roof planting                                                                                                                                                                                                                                                                                                                                                                                                                                                                                            |            |     |      |                     |
|    | Moveable modular planter                                                                                                                                                                                                                                                                                                                                                                                                                                                                                            |            |     |      |                     |
|    |                                                                                                                                                                                                                                                                                                                                                                                                                                                                                                                     |            |     |      |                     |
|    |                                                                                                                                                                                                                                                                                                                                                                                                                                                                                                                     |            |     |      |                     |
|    |                                                                                                                                                                                                                                                                                                                                                                                                                                                                                                                     |            |     |      |                     |
|    |                                                                                                                                                                                                                                                                                                                                                                                                                                                                                                                     |            |     |      |                     |
|    | 01                                                                                                                                                                                                                                                                                                                                                                                                                                                                                                                  | 16/04/2021 | JFP | JM   | PLANNING SUBMISSION |
|    | revision                                                                                                                                                                                                                                                                                                                                                                                                                                                                                                            | date       | by  | appr | description         |
|    | landscape architect<br>MRG Studio                                                                                                                                                                                                                                                                                                                                                                                                                                                                                   |            |     |      |                     |
|    | GPE (St Thomas Street) Limited                                                                                                                                                                                                                                                                                                                                                                                                                                                                                      |            |     |      |                     |
|    | <sup>project</sup><br>New City Court                                                                                                                                                                                                                                                                                                                                                                                                                                                                                |            |     |      |                     |
|    | drawing title<br>General Arrangement<br>Level 26 Terrace                                                                                                                                                                                                                                                                                                                                                                                                                                                            |            |     |      |                     |
|    | drawing number<br>166-NCC2-GA04                                                                                                                                                                                                                                                                                                                                                                                                                                                                                     |            |     |      |                     |
|    | scale         date         revision           1:200@ A1         26 March 2021         01           1:400 @ A3         26         01                                                                                                                                                                                                                                                                                                                                                                                 |            |     |      |                     |
| 20 |                                                                                                                                                                                                                                                                                                                                                                                                                                                                                                                     |            |     |      |                     |