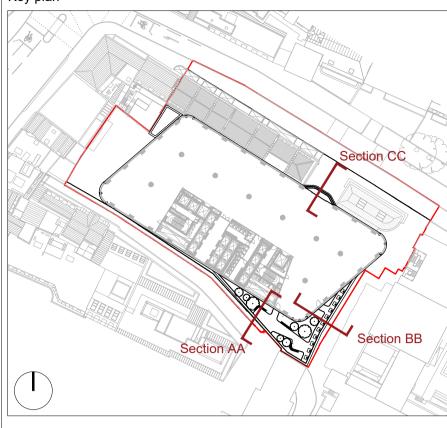

GENERAL SECTION BB - LEVEL 03 - EAST FACADE

GS02 GENERAL SECTION CC - BALCONY - LEVEL 03
SCALE 1:100

All architectural, structural, mechanical, electrical and utilities items are shown for legibility purposes only, the relevant Architect or Engineer's drawings and specification must be referred to for such items. Do not scale off this drawing. Use figured dimensions only. All dimensions and levels shown on drawings are subject to verification on site. MRG Studio does not accept responsibility for accuracy of survey information.