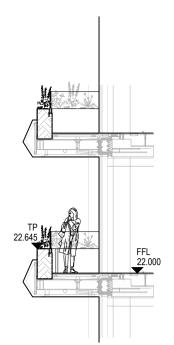

GENERAL SECTION BB - LEVEL 03 - EAST FACADE

GS02 GENERAL SECTION CC - BALCONY - LEVEL 03
SCALE 1:100

All architectural, structural, mechanical, electrical and utilities items are shown for legibility purposes only, the relevant Architect or Engineer's drawings and specification must be referred to for such items. Do not scale off this drawing. Use figured dimensions only. All dimensions and levels shown on drawings are subject to verification on site. MRG Studio does not accept responsibility for accuracy of survey information.