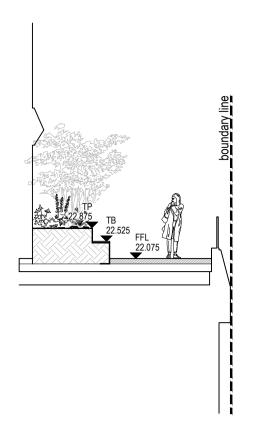

GENERAL SECTION BB - LEVEL 03 - EAST FACADE

GS02 GENERAL SECTION CC - BALCONY - LEVEL 03
SCALE 1:100

All architectural, structural, mechanical, electrical and utilities items are shown for legibility purposes only, the relevant Architect or Engineer's drawings and specification must be referred to for such items. Do not scale off this drawing. Use figured dimensions only. All dimensions and levels shown on drawings are subject to verification on site. MRG Studio does not accept responsibility for accuracy of survey information.