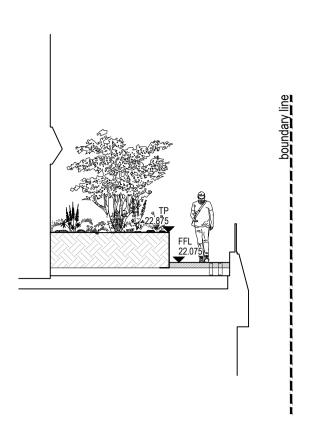

GENERAL SECTION BB - LEVEL 03 - EAST FACADE

GS02 GENERAL SECTION CC - BALCONY - LEVEL 03
SCALE 1:100

All architectural, structural, mechanical, electrical and utilities items are shown for legibility purposes only, the relevant Architect or Engineer's drawings and specification must be referred to for such items. Do not scale off this drawing. Use figured dimensions only. All dimensions and levels shown on drawings are subject to verification on site. MRG Studio does not accept responsibility for accuracy of survey information.