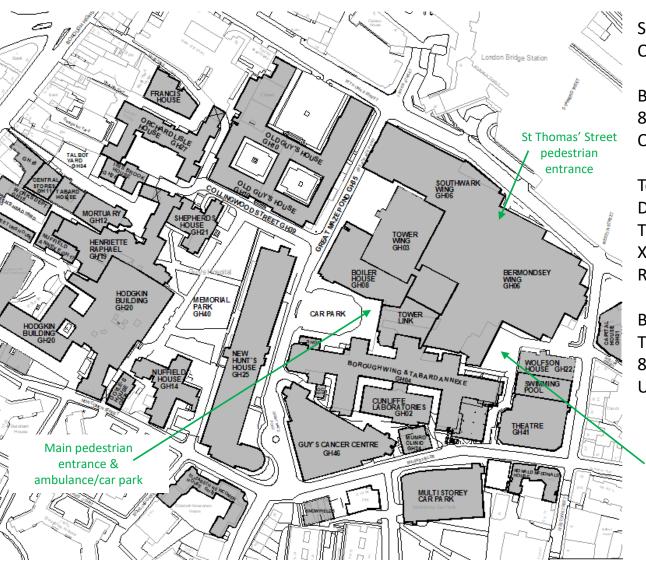

## Guy's Hospital campus – Guy's & St Thomas' hospital occupation

Francis House 5 floors Vaccine Centre

Old Guy's House 4 flrs Clinical Admin On call accommodation Pre-op patient accommodation

Nuffield House 6 floors Sleep Studies Centre Theatres/Recovery

Cancer Centre 12 floors
Outpatients
Radiotherapy
Chemotherapy
2 private inpatient
wards (HCA)

Southwark Wing 6 floors Outpatients

Bermondsey Wing 6 flrs 8 Inpatient wards Outpatients

Tower Wing 31 floors
Dental hospital & school
Theatres/recovery
X-ray/Imaging/Scanning
Research labs

Borough Wing 10 floors Theatres 8 Inpatient wards Urgent Care Centre

Loading bay