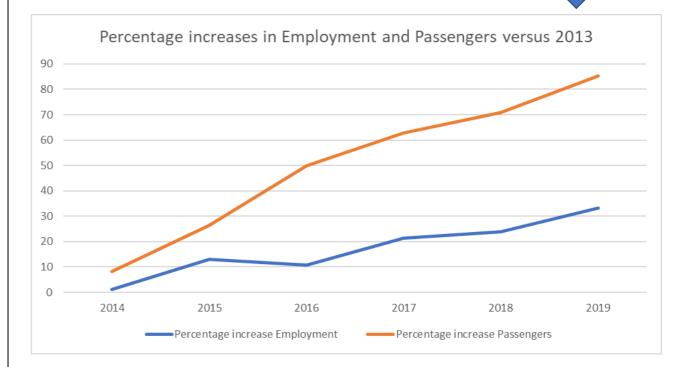

## TABLE TO ASSIST DISCUSSION OF DIFFERENT PROCESSING OF LUTON AIRPORT EMPLOYMENT AND PASSENGER FIGURES 2013-2019

| Α    | В          | С          | D           | E            | F          | G            | н            | I            | J          | К          |
|------|------------|------------|-------------|--------------|------------|--------------|--------------|--------------|------------|------------|
|      | CD16.15 p4 | CD1.06 p19 | Employment/ | Average      | Added jobs | Average      | Employment   | Average      | Percentage | Percentage |
|      | Airport    | Table 2.1  | million     | over 5 years | divided by | over 5 years | change       | over 5 years | increase   | increase   |
|      | Employment | Passengers | Passengers  | pre pandemic | added mppa | pre pandemic | per mppa     | pre pandemic | Employment | Passengers |
| 2013 | 8,400      | 9,709,149  | 865         |              | vs 2013    |              | vs prev year |              | vs 2013    | vs 2013    |
| 2014 | 8,500      | 10,500,132 | 810         |              | 126        |              | 126          |              | 1%         | 8%         |
| 2015 | 9,500      | 12,279,176 | 774         |              | 428        |              | 562          |              | 13%        | 26%        |
| 2016 | 9,300      | 14,551,774 | 639         |              | 186        |              | -88          |              | 11%        | 50%        |
| 2017 | 10,200     | 15,799,219 | 646         | 662          | 296        | 308          | 721          | 403          | 21%        | 63%        |
| 2018 | 10,400     | 16,580,725 | 627         |              | 291        |              | 256          |              | 24%        | 71%        |
| 2019 | 11,200     | 17,999,969 | 622         |              | 338        |              | 564          |              | 33%        | 85%        |

H: (Col B value for year n less Col B value for year n-1) divided by ({Col C value for year n less Col C value for year n-1} in mppa)

I: Arithmetic average of Col H figures for 2015-2019

J, K: Percentage increase respectively in Col B and C values compared to the Col B and C value in 2013