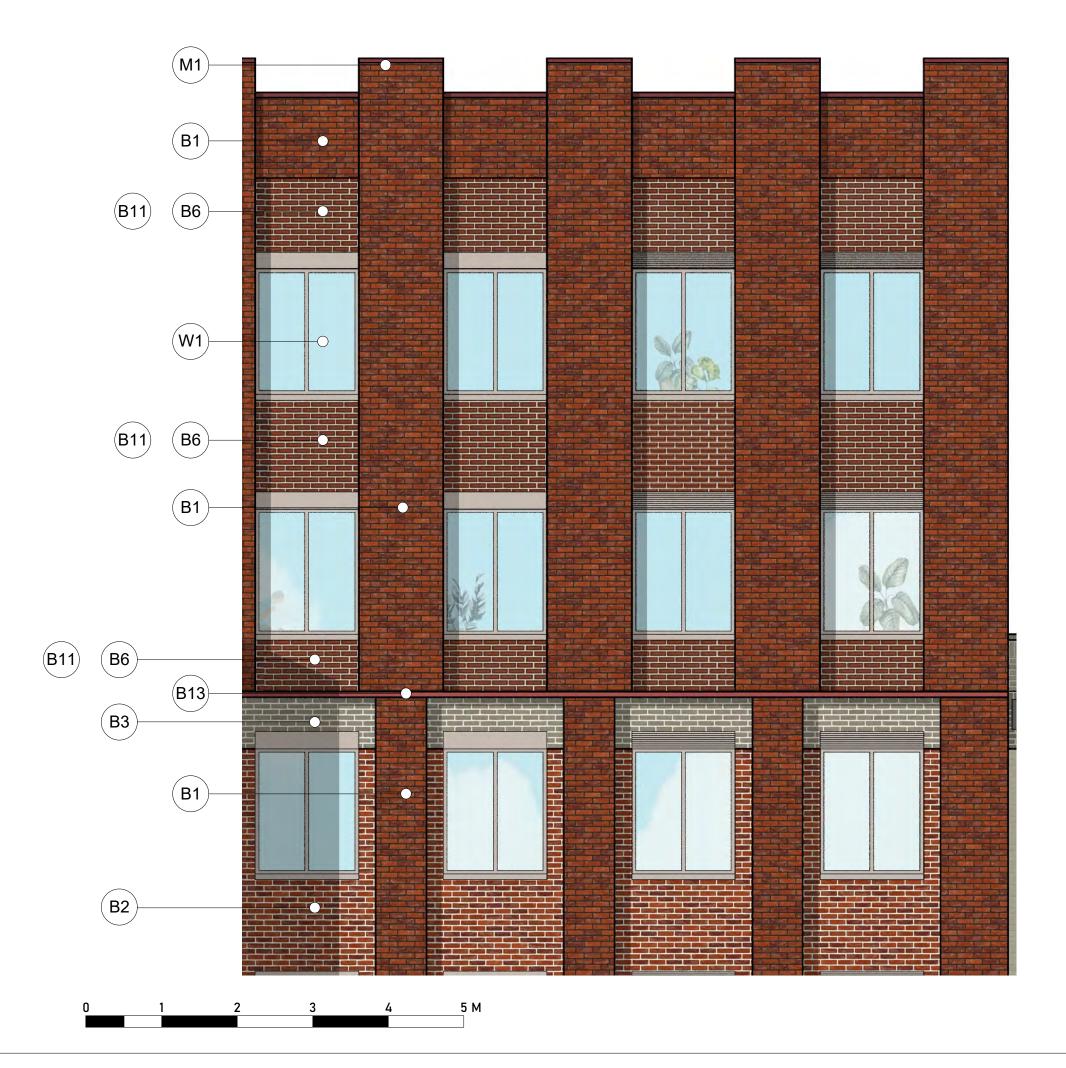

AWING NOTES Material key

## Bricks

- B1 Red brick with dark mortar B2 Red brick with light mortar B3 Dark grey brick light mortar B4 Light grey brick light mortar B5 White brick light mortar B6
- Glazed red brick

- Detail B10 Solider course
- B11 B12 Half brick reveal Precast concrete panel, dyed
- red B13 Precast concrete stringer
- B14 Precast concrete panel, dyed white

- Windows
  Windows, Side hung window, frame colour RAL 7002 or similar, full brick reveal
  W2 Side hung window, frame colour RAL 3007 or similar, full brick reveal
  W3 Side hung window with juliette balcony, frame and railing colour RAL 3007, full brick reveal
  W4 Fixed commercial glazing with louvre above, frame colour RAL 3007, full brick reveal

- Doors D1 Glazed commercial door with louvre above, frame colour and louvre RAL 3007 or similar, full brick reveal D2 Louvred plant, refuse door, frame RAL 3007, full brick reveal
- D3
- reved Escape door, RAL 3002, full brick reveal Escape door, RAL 3007, full brick reveal D4

Balustrade RI Railing and handrail powder coated metal flats colour, RAL to match window frame.

Rainwater good F1 Square section rainwater pipe, RAL to match window frame

Miscellaneous M1 Aluminium coping M2 Vent M3 Louvred acoustic screen, RAL to match window frame