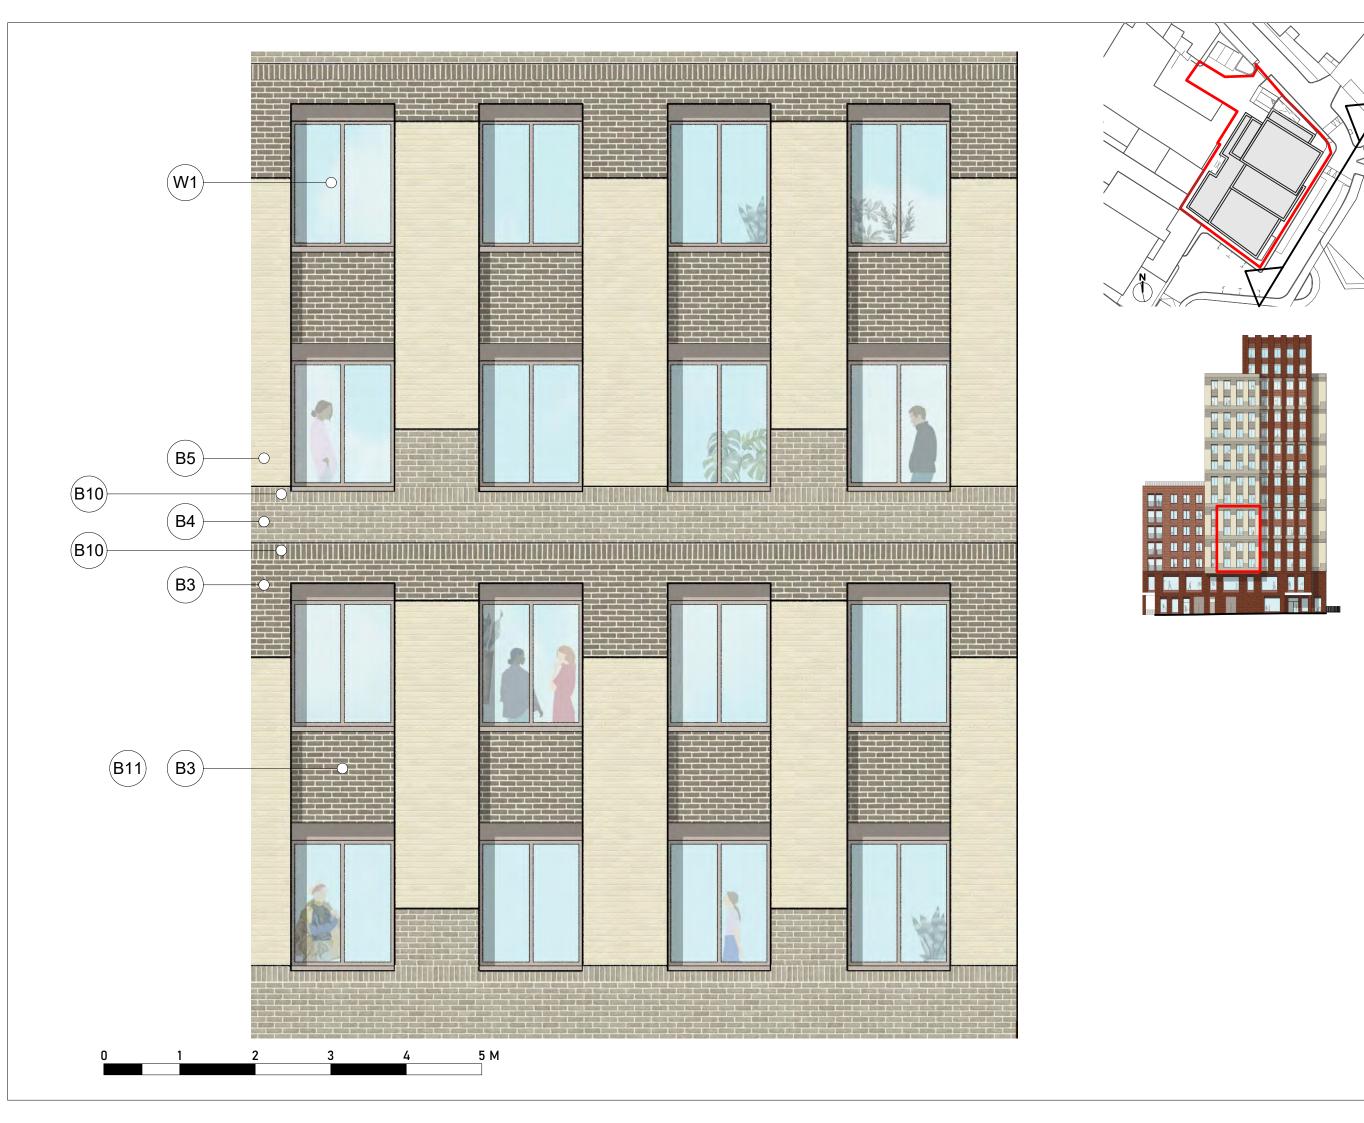

## Material key

B1 Red brick with dark mortar B2 Red brick with light mortar

Dark grey brick light mortar

Light grey brick light mortar White brick light mortar Glazed red brick

# Detail

B10 Solider course

Half brick reveal Precast concrete panel, dyed

red
B13 Precast concrete stringer
course
B14 Precast concrete panel, dyed

white

Windows

WI Side hung window, frame colour RAL 7002 or similar, full brick reveal

W2 Side hung window, frame colour RAL 3007 or similar, full brick reveal

W3 Side hung window with juliette balcony, frame and railing colour RAL 3007, full brick reveal

W4 Fixed commercial glazing with louvre above, frame colour RAL 3007, full brick reveal

Glazed commercial door with louvre above, frame colour and louvre RAL 3007 or similar, full brick reveal Louvred plant, refuse door, frame RAL 3007, full brick reveal Escape door, RAL 7002, full brick reveal Escape door, RAL 3007, full brick reveal

D3

Balustrade
R1 Railing and handrail powder coated metal flats colour, RAL to match window frame.

Rainwater good F1 Square section rainwater pipe, RAL to match window frame

Miscellaneous
M1 Aluminium coping
M2 Vent
M3 Lourved acoustic screen, RAL
to match window frame

ISSUE REASON FOR ISSUE

KEY PLAN

Avonmouth House

21235

Tribe Student Housing

Planning

Detail elevation study 04

SHEET | DATE OF FIRST ISSU 1:50 @ A3 A3 22.10.21