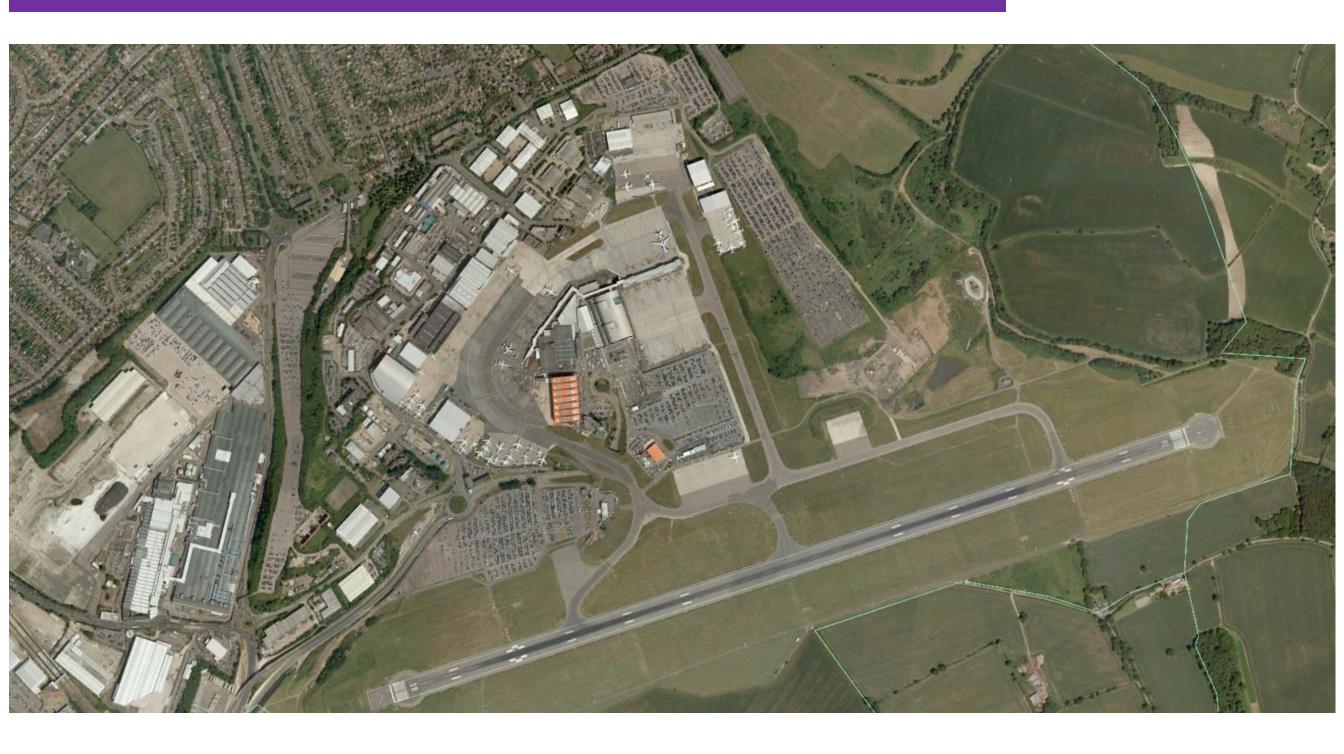

## **AERIAL IMAGE OF LONDON LUTON AIRPORT IN 2012**



## PHASE 1 OF DEVELOPMENT (COMPLETED)



- 1-NEW DUAL CARRIAGEWAY ACCESS ROAD
- 2-NEW SHORT STAY CAR PARK AND DROP-OFF
- **3**-EXTENSION TO MID STAY CAR PARK
- 4-EXTENSION TO LONG TERM CAR PARK

- **5**-EXTENSION OF EAST APRON (2 NEW STANDS)
- 6-MULTIPLE EXPANSIONS OF TERMINAL BUILDING (INCLUDING NEW PIER)
- **7-EXTENSION OF TAXIWAY HOTEL (08)**
- **8-RECONFIGURATION/EXPANSION STANDS 16-19**

## PHASE 2 OF DEVELOPMENT (COMPLETED)



- 9-ADDITIONAL STAND ON SOUTH APRON
- **10**-NEW TAXIWAY FOXTROT
- **11**-MULTIPLE EXPANSIONS OF TERMINAL BUILDING
- **15** MULTI STOREY CAR PARK

## PHASE 3 OF DEVELOPMENT (TO BE COMPLETED)



13-EXTENSION/RECONFIGURATION MAIN APRON AND STANDS 80-81 (UNDER CONSTRUCTION) 14-EXTENSION OF TAXIWAY GULF (26)