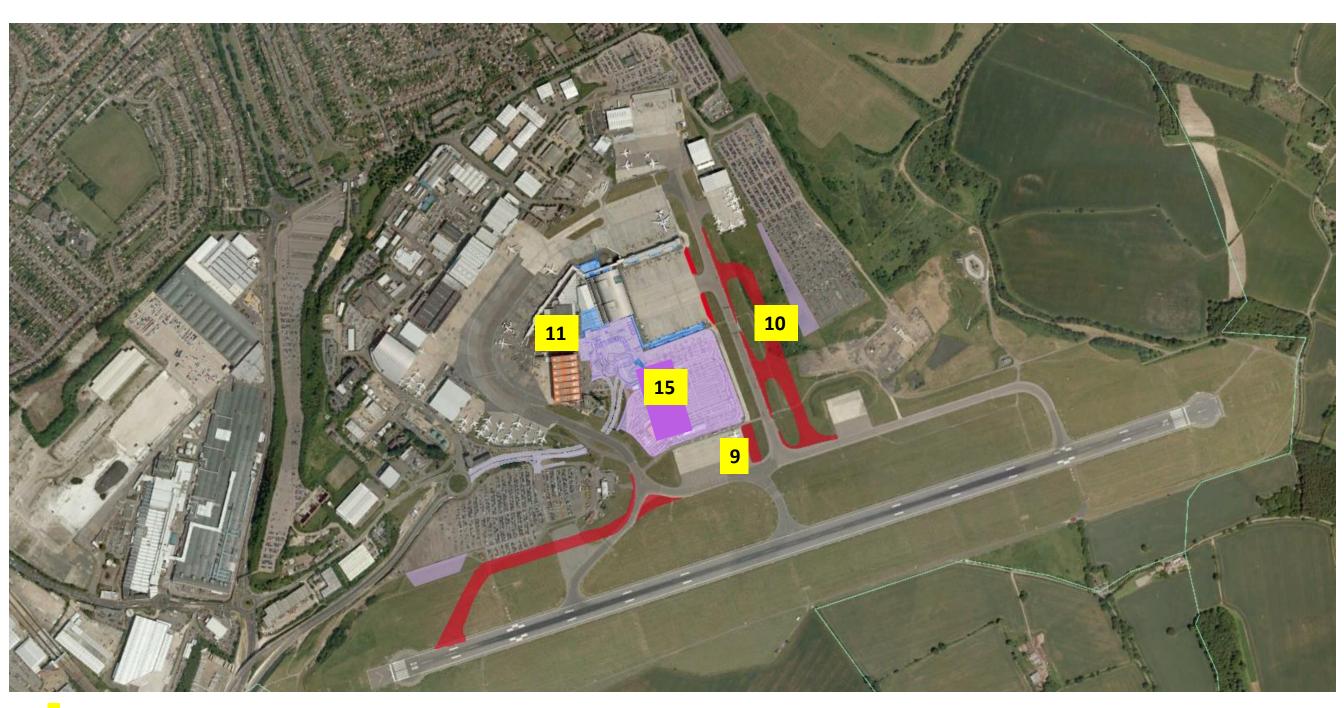

## PHASE 2 OF DEVELOPMENT (COMPLETED)

- 9-ADDITIONAL STAND ON SOUTH APRON
- **10**-NEW TAXIWAY FOXTROT
- **11**-MULTIPLE EXPANSIONS OF TERMINAL BUILDING
- **15** MULTI STOREY CAR PARK