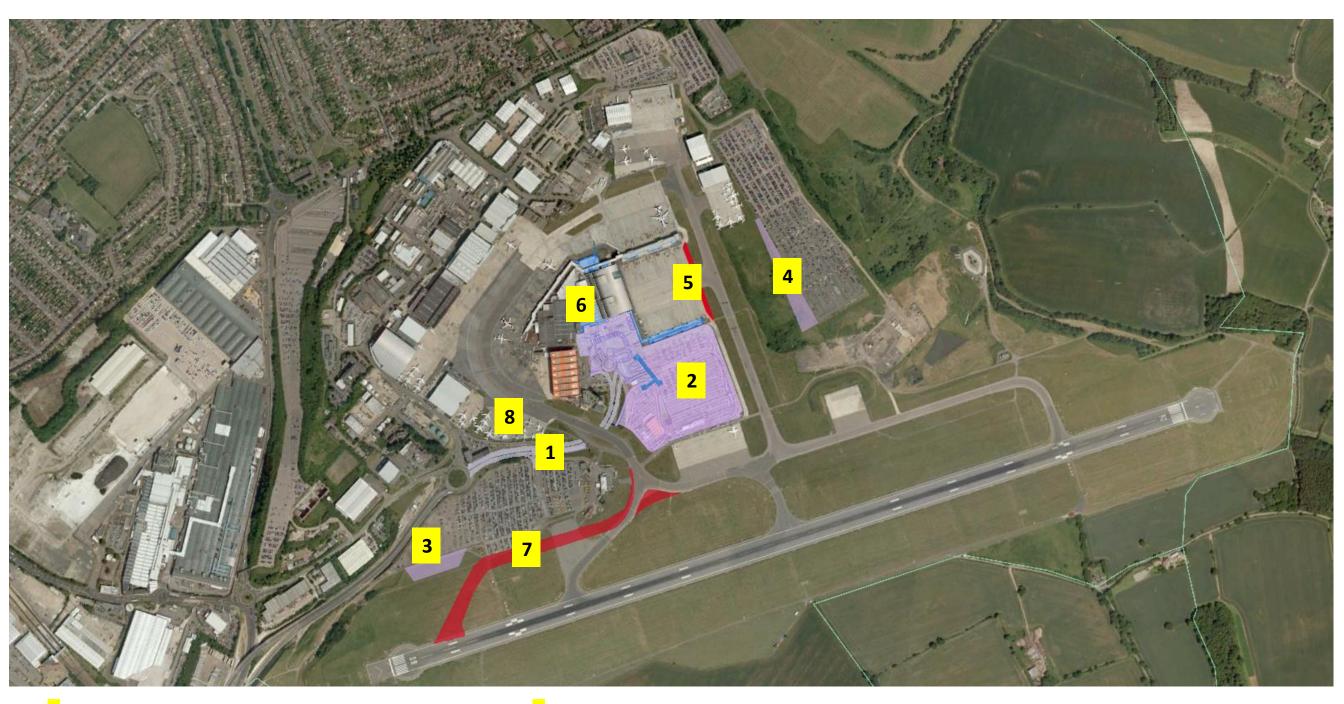

## PHASE 1 OF DEVELOPMENT (COMPLETED)

- 1-NEW DUAL CARRIAGEWAY ACCESS ROAD
- 2-NEW SHORT STAY CAR PARK AND DROP-OFF
- **3**-EXTENSION TO MID STAY CAR PARK
- 4-EXTENSION TO LONG TERM CAR PARK

- **5**-EXTENSION OF EAST APRON (2 NEW STANDS)
- 6-MULTIPLE EXPANSIONS OF TERMINAL BUILDING (INCLUDING NEW PIER)
- **7-EXTENSION OF TAXIWAY HOTEL (08)**
- **8-RECONFIGURATION/EXPANSION STANDS 16-19**

## PHASE 2 OF DEVELOPMENT (COMPLETED)

- 9-ADDITIONAL STAND ON SOUTH APRON
- **10**-NEW TAXIWAY FOXTROT
- **11**-MULTIPLE EXPANSIONS OF TERMINAL BUILDING
- **15** MULTI STOREY CAR PARK

## PHASE 3 OF DEVELOPMENT (TO BE COMPLETED)

13-EXTENSION/RECONFIGURATION MAIN APRON AND STANDS 80-81 (UNDER CONSTRUCTION) 14-EXTENSION OF TAXIWAY GULF (26)