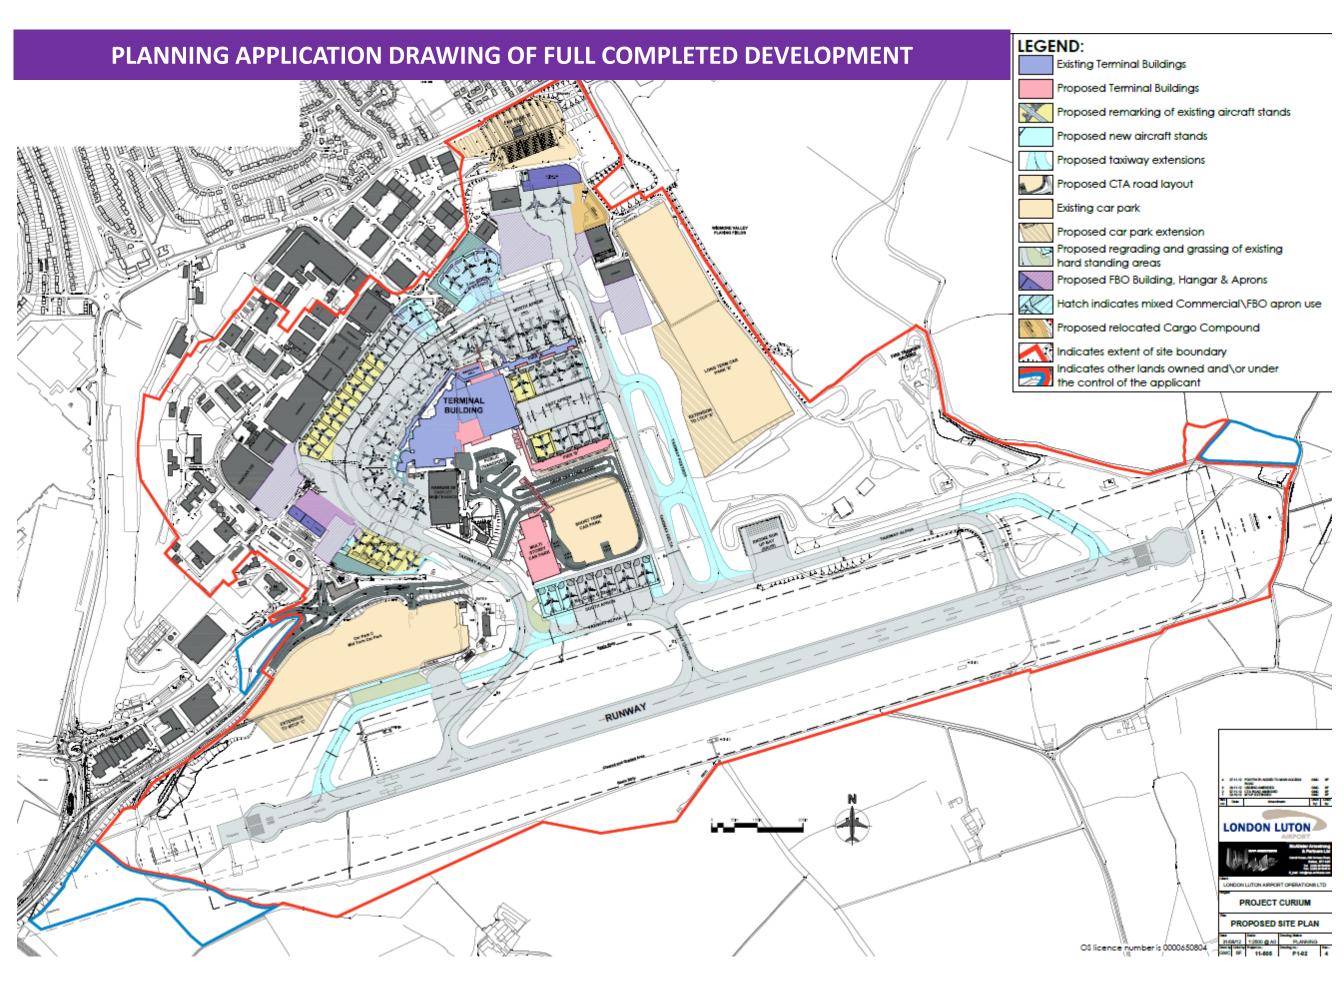

## **AERIAL IMAGE OF LONDON LUTON AIRPORT IN 2012**



## PHASE 1 OF DEVELOPMENT (COMPLETED)



- 1-NEW DUAL CARRIAGEWAY ACCESS ROAD
- 2-NEW SHORT STAY CAR PARK AND DROP-OFF
- **3**-EXTENSION TO MID STAY CAR PARK
- 4-EXTENSION TO LONG TERM CAR PARK

- **5**-EXTENSION OF EAST APRON (2 NEW STANDS)
- 6-MULTIPLE EXPANSIONS OF TERMINAL BUILDING (INCLUDING NEW PIER)
- **7-EXTENSION OF TAXIWAY HOTEL (08)**
- **8-RECONFIGURATION/EXPANSION STANDS 16-19**

## PHASE 2 OF DEVELOPMENT (COMPLETED)



- 9-ADDITIONAL STAND ON SOUTH APRON
- **10**-NEW TAXIWAY FOXTROT
- **11**-MULTIPLE EXPANSIONS OF TERMINAL BUILDING
- **15** MULTI STOREY CAR PARK

## PHASE 3 OF DEVELOPMENT (TO BE COMPLETED)



13-EXTENSION/RECONFIGURATION MAIN APRON AND STANDS 80-81 (UNDER CONSTRUCTION) 14-EXTENSION OF TAXIWAY GULF (26)