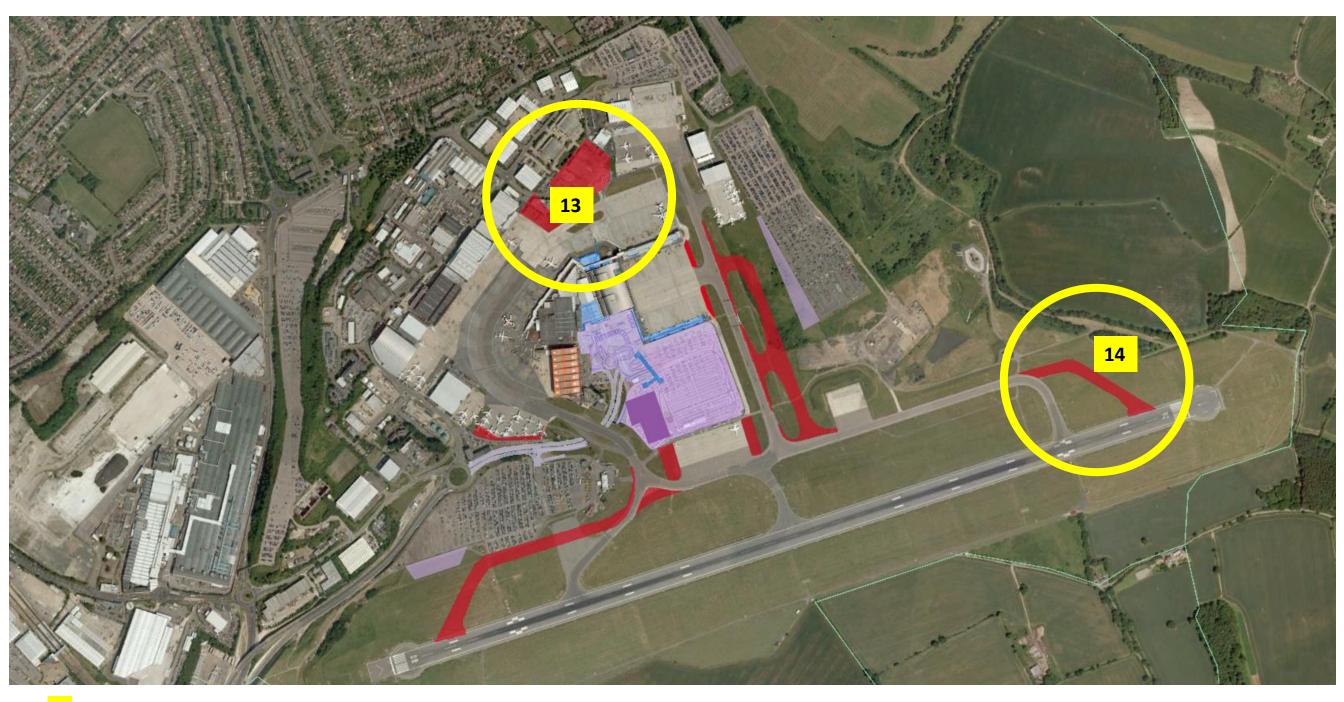

## PHASE 3 OF DEVELOPMENT (TO BE COMPLETED)

13-EXTENSION/RECONFIGURATION MAIN APRON AND STANDS 80-81 (UNDER CONSTRUCTION) 14-EXTENSION OF TAXIWAY GULF (26)