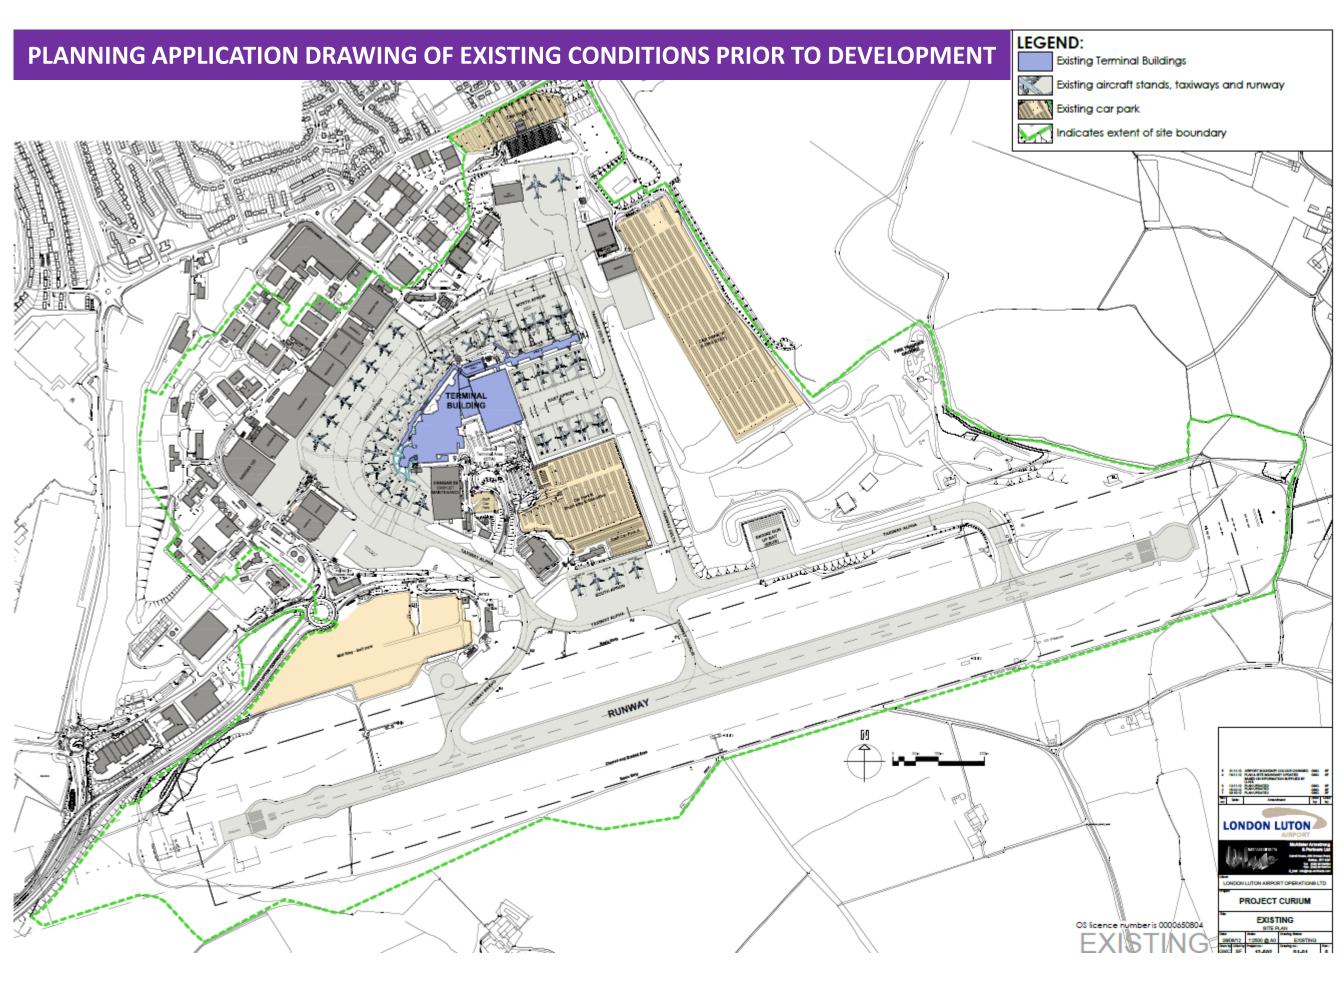

## **AERIAL IMAGE OF LONDON LUTON AIRPORT IN 2012**



## PHASE 1 OF DEVELOPMENT (COMPLETED)



- 1-NEW DUAL CARRIAGEWAY ACCESS ROAD
- 2-NEW SHORT STAY CAR PARK AND DROP-OFF
- **3**-EXTENSION TO MID STAY CAR PARK
- 4-EXTENSION TO LONG TERM CAR PARK

- **5**-EXTENSION OF EAST APRON (2 NEW STANDS)
- 6-MULTIPLE EXPANSIONS OF TERMINAL BUILDING (INCLUDING NEW PIER)
- **7-EXTENSION OF TAXIWAY HOTEL (08)**
- **8-RECONFIGURATION/EXPANSION STANDS 16-19**

## PHASE 2 OF DEVELOPMENT (COMPLETED)



- 9-ADDITIONAL STAND ON SOUTH APRON
- **10**-NEW TAXIWAY FOXTROT
- **11**-MULTIPLE EXPANSIONS OF TERMINAL BUILDING
- **15** MULTI STOREY CAR PARK

## PHASE 3 OF DEVELOPMENT (TO BE COMPLETED)



13-EXTENSION/RECONFIGURATION MAIN APRON AND STANDS 80-81 (UNDER CONSTRUCTION) 14-EXTENSION OF TAXIWAY GULF (26