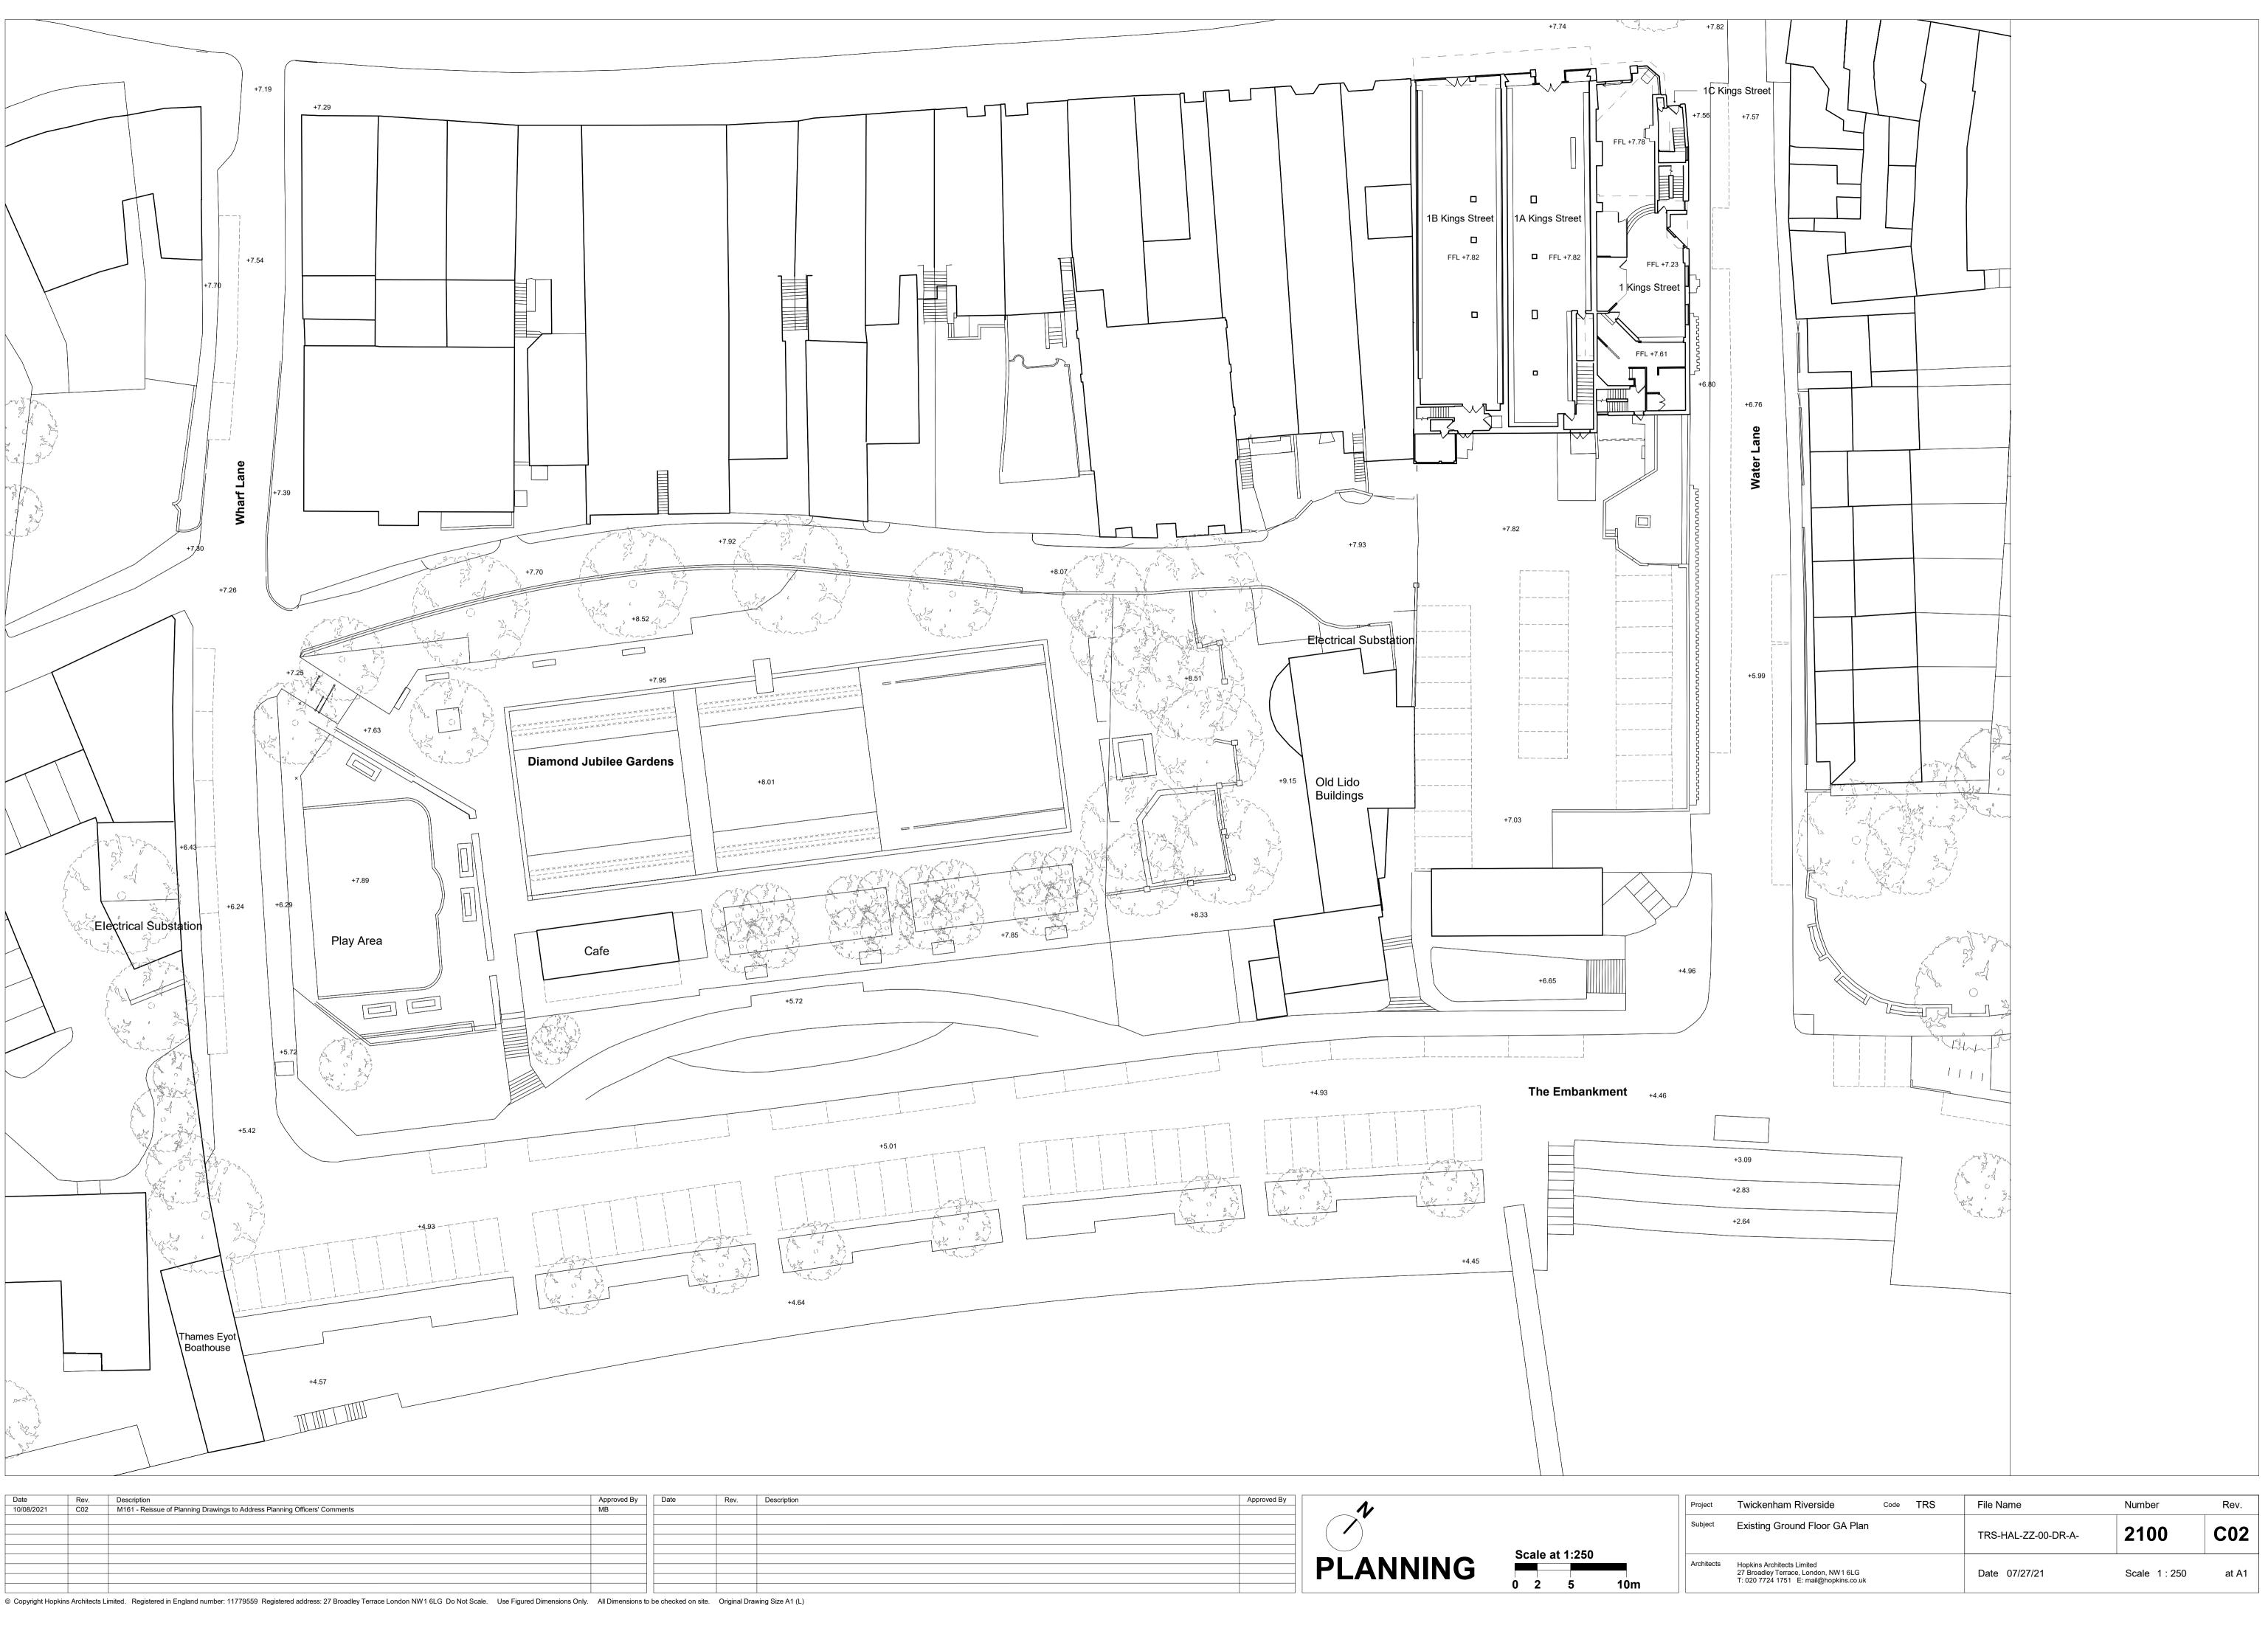

| Existing Ground Floor GA Plan                                                                                | TRS-HAL-ZZ-00-DR-A- | 2100          | C02   |
|--------------------------------------------------------------------------------------------------------------|---------------------|---------------|-------|
| Hopkins Architects Limited<br>27 Broadley Terrace, London, NW1 6LG<br>T: 020 7724 1751 E: mail@hopkins.co.uk | Date 07/27/21       | Scale 1 : 250 | at A1 |